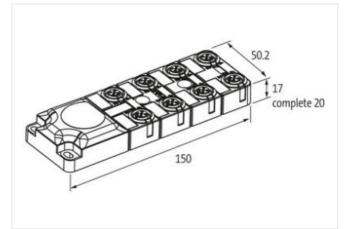

## EXACT12, 8XM12, 5 POL.

Pot. sep., backside plug. spring terminals

5-pole, potentially separated pluggable rear connection Spring clamp plug-in terminals with LED for digital PNP-signals 24 V DC Plastic housings with good resistance against chemicals and oils. The resistance to aggressive media should be individually tested for your application. Further details on request. flat gasket included