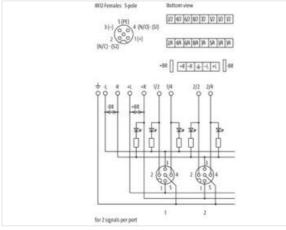

Murrelektronik Power Oy | Jussilankatu 6 | 15680 Lahti | Fon +358 20 7789810 | Fax +358 20 7789811 | shop@murrelektronik.fi | shop.murrelektronik.fi

| ECLASS-7.0                                                                                                                                                                                                                                                                                                                                                                                                                  | 27279219                                                                                                                                                    |
|-----------------------------------------------------------------------------------------------------------------------------------------------------------------------------------------------------------------------------------------------------------------------------------------------------------------------------------------------------------------------------------------------------------------------------|-------------------------------------------------------------------------------------------------------------------------------------------------------------|
| ECLASS-8.0                                                                                                                                                                                                                                                                                                                                                                                                                  | 27279219                                                                                                                                                    |
| ECLASS-9.0                                                                                                                                                                                                                                                                                                                                                                                                                  | 27440108                                                                                                                                                    |
| ECLASS-10.1                                                                                                                                                                                                                                                                                                                                                                                                                 | 27440111                                                                                                                                                    |
| ECLASS-11.1                                                                                                                                                                                                                                                                                                                                                                                                                 | 27440111                                                                                                                                                    |
| ECLASS-12.0                                                                                                                                                                                                                                                                                                                                                                                                                 | 27440111                                                                                                                                                    |
| ETIM-5.0                                                                                                                                                                                                                                                                                                                                                                                                                    | EC002585                                                                                                                                                    |
| customs tariff number                                                                                                                                                                                                                                                                                                                                                                                                       | 85369010                                                                                                                                                    |
| GTIN                                                                                                                                                                                                                                                                                                                                                                                                                        | 4048879311212                                                                                                                                               |
| Packaging unit                                                                                                                                                                                                                                                                                                                                                                                                              | 1                                                                                                                                                           |
| Electrical data   Supply                                                                                                                                                                                                                                                                                                                                                                                                    |                                                                                                                                                             |
| Operating voltage DC                                                                                                                                                                                                                                                                                                                                                                                                        | 24 V                                                                                                                                                        |
| Current operating per contact max.                                                                                                                                                                                                                                                                                                                                                                                          | 4 A                                                                                                                                                         |
| Total current at 1 time current feed-in max.                                                                                                                                                                                                                                                                                                                                                                                | 8 A                                                                                                                                                         |
| Total current at 2 times current feed-in max.                                                                                                                                                                                                                                                                                                                                                                               | 16 A                                                                                                                                                        |
| Device protection   Electrical                                                                                                                                                                                                                                                                                                                                                                                              |                                                                                                                                                             |
| Degree of protection (EN IEC 60529)                                                                                                                                                                                                                                                                                                                                                                                         | IP65, IP67                                                                                                                                                  |
| Device protection   Media                                                                                                                                                                                                                                                                                                                                                                                                   |                                                                                                                                                             |
| Flame resistance                                                                                                                                                                                                                                                                                                                                                                                                            | flame retardant                                                                                                                                             |
|                                                                                                                                                                                                                                                                                                                                                                                                                             | hano ista dalle                                                                                                                                             |
| Mechanical data   Material data                                                                                                                                                                                                                                                                                                                                                                                             |                                                                                                                                                             |
|                                                                                                                                                                                                                                                                                                                                                                                                                             | Plastic                                                                                                                                                     |
| Mechanical data   Material data                                                                                                                                                                                                                                                                                                                                                                                             |                                                                                                                                                             |
| Mechanical data   Material data<br>Material housing                                                                                                                                                                                                                                                                                                                                                                         |                                                                                                                                                             |
| Mechanical data   Material data<br>Material housing<br>Environmental characteristics   Climatic                                                                                                                                                                                                                                                                                                                             | Plastic                                                                                                                                                     |
| Mechanical data   Material data         Material housing         Environmental characteristics   Climatic         Operating temperature min.                                                                                                                                                                                                                                                                                | Plastic<br>-20 °C                                                                                                                                           |
| Mechanical data   Material data         Material housing         Environmental characteristics   Climatic         Operating temperature min.         Operating temperature max.                                                                                                                                                                                                                                             | Plastic<br>-20 °C                                                                                                                                           |
| Mechanical data   Material data         Material housing         Environmental characteristics   Climatic         Operating temperature min.         Operating temperature max.         Connection type 2                                                                                                                                                                                                                   | Plastic<br>-20 °C<br>70 °C                                                                                                                                  |
| Mechanical data   Material data         Material housing         Environmental characteristics   Climatic         Operating temperature min.         Operating temperature max.         Connection type 2         Family construction form                                                                                                                                                                                  | Plastic<br>-20 °C<br>70 °C<br>Cap                                                                                                                           |
| Mechanical data   Material data         Material housing         Environmental characteristics   Climatic         Operating temperature min.         Operating temperature max.         Connection type 2         Family construction form         No. of poles                                                                                                                                                             | Plastic<br>-20 °C<br>70 °C<br>Cap<br>21                                                                                                                     |
| Mechanical data   Material data         Material housing         Environmental characteristics   Climatic         Operating temperature min.         Operating temperature max.         Connection type 2         Family construction form         No. of poles         Family construction form                                                                                                                            | Plastic         -20 °C         70 °C         Cap         21         M12                                                                                     |
| Mechanical data   Material data         Material housing         Environmental characteristics   Climatic         Operating temperature min.         Operating temperature max.         Connection type 2         Family construction form         No. of poles         Family construction form         Gender         Color contact carrier         Coding                                                                | Plastic Plastic -20 °C -20 °C 70 °C Cap 21 M12 female black A                                                                                               |
| Mechanical data   Material data         Material housing         Environmental characteristics   Climatic         Operating temperature min.         Operating temperature max.         Connection type 2         Family construction form         No. of poles         Family construction form         Gender         Color contact carrier         Coding         No. of poles                                           | Plastic<br>-20 °C<br>-20 °C<br>70 °C<br>Cap<br>21<br>M12<br>female<br>black                                                                                 |
| Mechanical data   Material data         Material housing         Environmental characteristics   Climatic         Operating temperature min.         Operating temperature max.         Connection type 2         Family construction form         No. of poles         Family construction form         Gender         Color contact carrier         Coding         No. of poles         PlN 1                             | Plastic         -20 °C         70 °C         Cap         21         M12         female         black         A         5         +                          |
| Mechanical data   Material data         Material housing         Environmental characteristics   Climatic         Operating temperature min.         Operating temperature max.         Connection type 2         Family construction form         No. of poles         Family construction form         Gender         Color contact carrier         Coding         No. of poles         PIN 1         PIN 2               | Plastic         -20 °C         70 °C         Cap         21         M12         female         black         A         5                                    |
| Mechanical data   Material data         Material housing         Environmental characteristics   Climatic         Operating temperature min.         Operating temperature max.         Connection type 2         Family construction form         No. of poles         Family construction form         Gender         Color contact carrier         Coding         No. of poles         PIN 1         PIN 2         PIN 3 | Plastic         -20 °C         70 °C         Cap         21         M12         female         black         A         5         +         NC S 2         - |
| Mechanical data   Material data         Material housing         Environmental characteristics   Climatic         Operating temperature min.         Operating temperature max.         Connection type 2         Family construction form         No. of poles         Family construction form         Gender         Color contact carrier         Coding         No. of poles         PIN 1         PIN 2               | Plastic         -20 °C         70 °C         Cap         21         M12         female         black         A         5         +         NC S 2           |