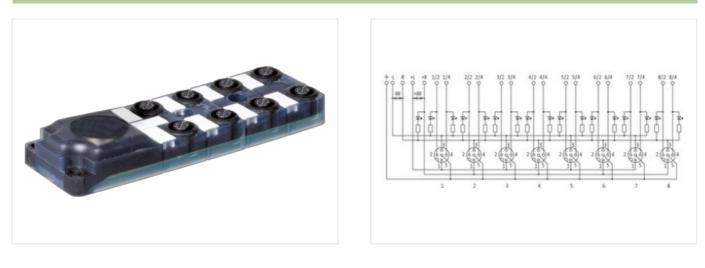

## EXACT12, 8XM12, 5 POL.

Pot. sep., backside plug. spring terminals

5-pole, potentially separated pluggable rear connection Spring clamp plug-in terminals with LED for digital PNP-signals 24 V DC Plastic housings with good resistance against chemicals and oils. The resistance to aggressive media should be individually tested for your application. Further details on request. flat gasket included

## Link to Product

Illustration

Product may differ from Image