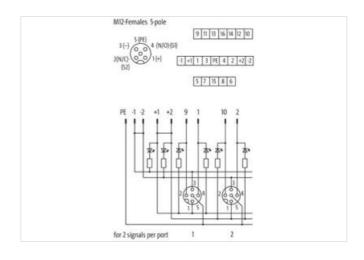

## **EXACT12, 8XM12, 5-POLE, BASIC HOUSING, NPN-LED'S**

Without homerun-cable

8-way, 5-pole Form NPN

Screw plug-in terminals

Plastic housings with good resistance against chemicals and oils.

The resistance to aggressive media should be individually tested for your application. Further details on request.