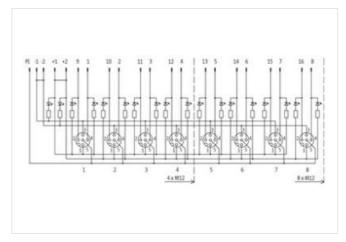

## **EXACT12, 8XM12, 5-POLE, BASIC HOUSING, NPN-LED'S**

Without homerun-cable

8-way, 5-pole Form NPN

Screw plug-in terminals

Plastic housings with good resistance against chemicals and oils.

The resistance to aggressive media should be individually tested for your application. Further details on request.