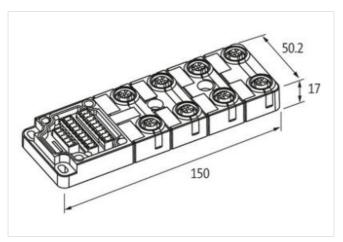

## **EXACT12, 8XM12, 5-POLE, BASIC HOUSING, NPN-LED'S**

Without homerun-cable

8-way, 5-pole Form NPN

Screw plug-in terminals

Plastic housings with good resistance against chemicals and oils.

The resistance to aggressive media should be individually tested for your application. Further details on request.