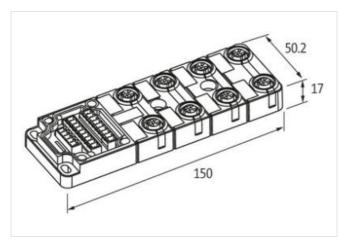

## **EXACT12, 8XM12, 5-POLE, BASIC HOUSING**

Without homerun-cable

8-way, 5-pole Form PNP Screw plug-in terminals

Plastic housings with good resistance against chemicals and oils.

The resistance to aggressive media should be individually tested for your application. Further details on request.