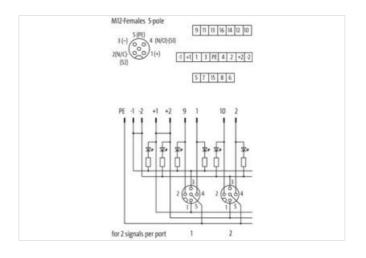

## **EXACT12, 8XM12, 5-POLE, BASIC HOUSING**

Without homerun-cable

8-way, 5-pole Form PNP Screw plug-in terminals

Plastic housings with good resistance against chemicals and oils.

The resistance to aggressive media should be individually tested for your application. Further details on request.