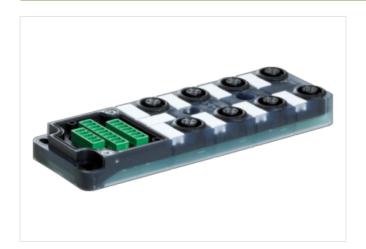

## **EXACT12, 8XM12, 5-POLE, BASIC HOUSING**

Without homerun-cable

8-way, 5-pole Form PNP Screw plug-in terminals

Plastic housings with good resistance against chemicals and oils.

The resistance to aggressive media should be individually tested for your application. Further details on request.

## Illustration

Product may differ from Image

| Commercial data |          |  |
|-----------------|----------|--|
| ECLASS-6.0      | 27143423 |  |
| ECLASS-6.1      | 27279219 |  |
| ECLASS-7.0      | 27279219 |  |
| ECLASS-8.0      | 27279219 |  |