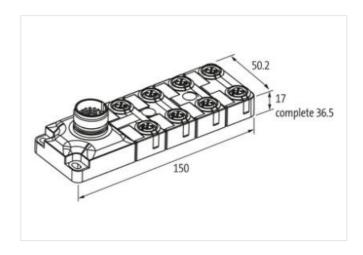

## EXACT12, 8XM12, 4 POLE, CON. M23 12 POLE

Without con. cable

8-way, 4-pole M23 plug connection 12-pole used with LED for digital PNP-signals 24 V DC

Plastic housings with good resistance against chemicals and oils.

## Illustration

Product may differ from Image

| Commercial data |          |
|-----------------|----------|
| ECLASS-6.0      | 27143423 |
| ECLASS-6.1      | 27279219 |
| ECLASS-7.0      | 27279219 |

stay connected