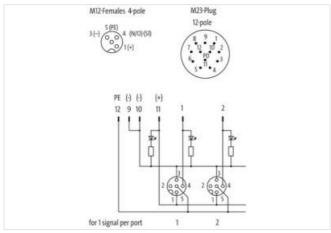

## EXACT12, 8XM12, 4 POLE, CON. M23 12 POLE

Without con. cable

8-way, 4-pole M23 plug connection 12-pole used with LED for digital PNP-signals 24 V DC

Plastic housings with good resistance against chemicals and oils.

| ECLASS-8.0                             | 27279219        |
|----------------------------------------|-----------------|
| ECLASS-9.0                             | 27440108        |
| ECLASS-10.1                            | 27440111        |
| ECLASS-11.1                            | 27440111        |
| ECLASS-12.0                            | 27440111        |
| ETIM-5.0                               | EC002585        |
| customs tariff number                  | 85369010        |
| GTIN                                   | 4048879054188   |
| Packaging unit                         | 1               |
| Electrical data   Supply               |                 |
| Operating voltage DC                   | 24 V            |
| Current operating per contact max.     | 4 A             |
| Total current max.                     | 8 A             |
| Device protection   Electrical         |                 |
| Degree of protection (EN IEC 60529)    | IP65, IP67      |
| Device protection   Media              |                 |
| Flame resistance                       | flame retardant |
| Mechanical data   Material data        |                 |
| Material housing                       | Plastic         |
| Environmental characteristics   Climat | iic             |
| Operating temperature min.             | -20 °C          |
| Operating temperature max.             | 75 °C           |
| Connection type 1                      |                 |
| Family construction form               | M12             |
| Gender                                 | female          |
| Color contact carrier                  | black           |
| Coding                                 | A               |
| No. of poles                           | 4               |
| PIN 1                                  | +               |
| PIN 2                                  | n.c.            |
| PIN 3                                  | -               |
| PIN 4                                  | NO S 1          |
| PIN 5                                  | PE              |