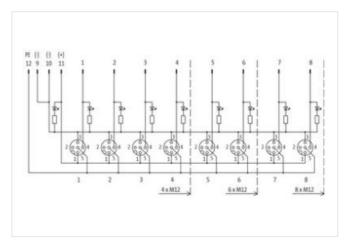

## EXACT12, 8XM12, 4 POLE, CON. M23 12 POLE

Without con. cable

8-way, 4-pole M23 plug connection 12-pole used with LED for digital PNP-signals 24 V DC

Plastic housings with good resistance against chemicals and oils.

| ECLASS-8.0                             | 27279219        |
|----------------------------------------|-----------------|
| ECLASS-9.0                             | 27440108        |
| ECLASS-10.1                            | 27440111        |
| ECLASS-11.1                            | 27440111        |
| ECLASS-12.0                            | 27440111        |
| ETIM-5.0                               | EC002585        |
| customs tariff number                  | 85369010        |
| GTIN                                   | 4048879054188   |
| Packaging unit                         | 1               |
| Electrical data   Supply               |                 |
| Operating voltage DC                   | 24 V            |
| Current operating per contact max.     | 4 A             |
| Total current max.                     | 8 A             |
| Device protection   Electrical         |                 |
| Degree of protection (EN IEC 60529)    | IP65, IP67      |
| Device protection   Media              |                 |
| Flame resistance                       | flame retardant |
| Mechanical data   Material data        |                 |
| Material housing                       | Plastic         |
| Environmental characteristics   Climat | iic             |
| Operating temperature min.             | -20 °C          |
| Operating temperature max.             | 75 °C           |
| Connection type 1                      |                 |
| Family construction form               | M12             |
| Gender                                 | female          |
| Color contact carrier                  | black           |
| Coding                                 | A               |
| No. of poles                           | 4               |
| PIN 1                                  | +               |
| PIN 2                                  | n.c.            |
| PIN 3                                  | -               |
| PIN 4                                  | NO S 1          |
| PIN 5                                  | PE              |