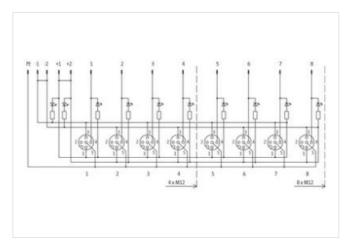

## **EXACT12, 8XM12, 4 POLE BASIC HOUSING, NPN-LED'S**

Without homerun-cable

8-way, 4-pole Form NPN

Screw plug-in terminals

Plastic housings with good resistance against chemicals and oils.

The resistance to aggressive media should be individually tested for your application. Further details on request.

| ECLASS-9.0                               | 27440108        |
|------------------------------------------|-----------------|
| ECLASS-10.1                              | 27440111        |
| ECLASS-11.1                              | 27440111        |
| ECLASS-12.0                              | 27440111        |
| ETIM-5.0                                 | EC002585        |
| customs tariff number                    | 85369010        |
| GTIN                                     | 4048879054294   |
| Packaging unit                           | 1               |
| Electrical data   Supply                 |                 |
| Operating voltage DC                     | 24 V            |
| Current operating per contact max.       | 4 A             |
| Total current max.                       | 8 A             |
| Device protection   Electrical           |                 |
| Degree of protection (EN IEC 60529)      | IP65, IP67      |
| Device protection   Media                |                 |
| Flame resistance                         | flame retardant |
| Mechanical data   Material data          |                 |
| Material housing                         | Plastic         |
| Environmental characteristics   Climatic | c               |
| Operating temperature min.               | -20 °C          |
| Operating temperature max.               | 70 °C           |
| Connection type 2                        |                 |
| Family construction form                 | Сар             |
| No. of poles                             | 14              |
| Family construction form                 | M12             |
| Gender                                   | female          |
| Color contact carrier                    | black           |
| Coding                                   | A               |
| No. of poles                             | 4               |
| PIN 1                                    | +               |
| PIN 2                                    | n.c.            |
| PIN 3                                    | -               |
| PIN 4                                    | NO S 1          |
| PIN 5                                    | PE              |