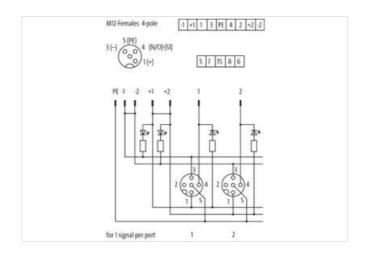

| ECLASS-9.0                               | 27440108        |
|------------------------------------------|-----------------|
| ECLASS-10.1                              | 27440111        |
| ECLASS-11.1                              | 27440111        |
| ECLASS-12.0                              | 27440111        |
| ETIM-5.0                                 | EC002585        |
| customs tariff number                    | 85369010        |
| GTIN                                     | 4048879054294   |
| Packaging unit                           | 1               |
| Electrical data   Supply                 |                 |
| Operating voltage DC                     | 24 V            |
| Current operating per contact max.       | 4 A             |
| Total current max.                       | 8 A             |
| Device protection   Electrical           |                 |
| Degree of protection (EN IEC 60529)      | IP65, IP67      |
| Device protection   Media                |                 |
| Flame resistance                         | flame retardant |
| Mechanical data   Material data          |                 |
| Material housing                         | Plastic         |
| Environmental characteristics   Climatic | c               |
| Operating temperature min.               | -20 °C          |
| Operating temperature max.               | 70 °C           |
| Connection type 2                        |                 |
| Family construction form                 | Сар             |
| No. of poles                             | 14              |
| Family construction form                 | M12             |
| Gender                                   | female          |
| Color contact carrier                    | black           |
| Coding                                   | A               |
| No. of poles                             | 4               |
| PIN 1                                    | +               |
| PIN 2                                    | n.c.            |
| PIN 3                                    | -               |
| PIN 4                                    | NO S 1          |
| PIN 5                                    | PE              |