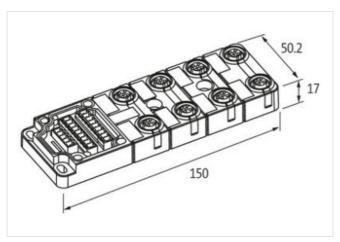

## Illustration

Product may differ from Image

| Commercial data |          |  |
|-----------------|----------|--|
| ECLASS-6.0      | 27143423 |  |
| ECLASS-6.1      | 27279219 |  |
| ECLASS-7.0      | 27279219 |  |
| ECLASS-8.0      | 27279219 |  |