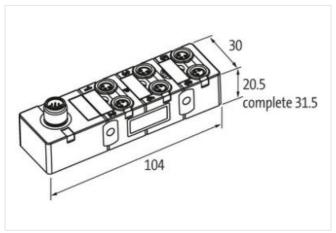

## **EXACT8, 6XM8, 3 POLE**

Conn.M12 12 pole

6-way, 3-pole

Inline face or side mounting

Plastic housings with good resistance against chemicals and oils.

The resistance to aggressive media should be individually tested for your application. Further details on request.

## Illustration

Product may differ from Image

| Commercial data |          |  |
|-----------------|----------|--|
| ECLASS-6.0      | 27143423 |  |
| ECLASS-6.1      | 27279219 |  |
| ECLASS-7.0      | 27279219 |  |
| ECLASS-8.0      | 27279219 |  |
| ECLASS-9.0      | 27440111 |  |