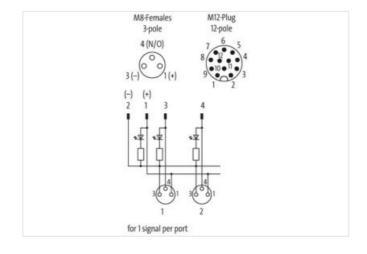

| ECLASS-10.1                              | 27440111                   |
|------------------------------------------|----------------------------|
| ECLASS-11.1                              | 27440111                   |
| ECLASS-12.0                              | 27440111                   |
| ETIM-5.0                                 | EC002585                   |
| customs tariff number                    | 85369010                   |
| GTIN                                     | 4048879055024              |
| Packaging unit                           | 1                          |
| Electrical data   Supply                 |                            |
| Operating voltage DC                     | 24 V                       |
| Current operating per contact max.       | 1,5 A                      |
| Device protection   Electrical           |                            |
| Degree of protection (EN IEC 60529)      | IP67                       |
| Additional condition protection degree   | screwed, mounted           |
| Device protection   Media                |                            |
| Flame resistance                         | flame retardant            |
| Mechanical data   Material data          |                            |
| Material housing                         | Plastic                    |
| Environmental characteristics   Climatic |                            |
| Operating temperature min.               | -20 °C                     |
| Operating temperature max.               | 70 °C                      |
| Additional condition temperature range   | depending on cable quality |
| Connection type 2                        |                            |
| Family construction form                 | M12                        |
| Gender                                   | male                       |
| Color contact carrier                    | black                      |
| Coding                                   | A                          |
| No. of poles                             | 12                         |
| PIN 1                                    | 24 V DC                    |
| PIN 2                                    | 0 V                        |
| PIN 3                                    | \$1                        |
| PIN 4                                    | \$2                        |
| PIN 5                                    | \$3                        |
| PIN 6                                    | S 4                        |
| PIN 7                                    | S5                         |
| PIN 8                                    | S 6                        |
| PIN 9                                    | S7                         |
| PIN 10                                   | S 8                        |
| PIN 11                                   | \$9                        |
| PIN 12                                   | S 10                       |
| Family construction form                 | M8                         |
| Gender                                   | female                     |
| Color contact carrier                    | black                      |
| Coding                                   | A                          |
| No. of poles                             | 3                          |
| PIN 1                                    | 24 V DC                    |
| PIN 3                                    | -                          |
| PIN 4                                    | S .                        |