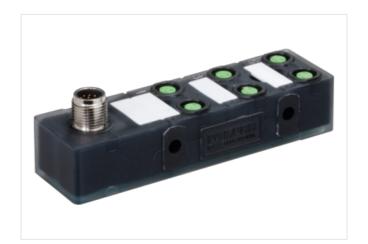

## **EXACT8, 6XM8, 3 POLE**

Conn.M12 12 pole

6-way, 3-pole

Inline face or side mounting

Plastic housings with good resistance against chemicals and oils.

The resistance to aggressive media should be individually tested for your application. Further details on request.

## Illustration

Product may differ from Image

| Commercial data |          |  |
|-----------------|----------|--|
| ECLASS-6.0      | 27143423 |  |
| ECLASS-6.1      | 27279219 |  |
| ECLASS-7.0      | 27279219 |  |
| ECLASS-8.0      | 27279219 |  |
| ECLASS-9.0      | 27440111 |  |