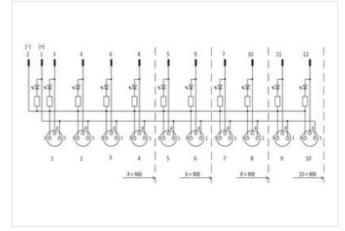

## **EXACT8, 6XM8, 3 POLE**

Conn.M12 12 pole

6-way, 3-pole

Inline face or side mounting

Plastic housings with good resistance against chemicals and oils.

The resistance to aggressive media should be individually tested for your application. Further details on request.

| ECLASS-10.1                              | 27440111                   |
|------------------------------------------|----------------------------|
| ECLASS-11.1                              | 27440111                   |
| ECLASS-12.0                              | 27440111                   |
| ETIM-5.0                                 | EC002585                   |
| customs tariff number                    | 85369010                   |
| GTIN                                     | 4048879055024              |
| Packaging unit                           | 1                          |
| Electrical data   Supply                 |                            |
| Operating voltage DC                     | 24 V                       |
| Current operating per contact max.       | 1,5 A                      |
| Device protection   Electrical           |                            |
| Degree of protection (EN IEC 60529)      | IP67                       |
| Additional condition protection degree   | screwed, mounted           |
| Device protection   Media                |                            |
| Flame resistance                         | flame retardant            |
| Mechanical data   Material data          |                            |
| Material housing                         | Plastic                    |
| Environmental characteristics   Climatic |                            |
| Operating temperature min.               | -20 °C                     |
| Operating temperature max.               | 70 °C                      |
| Additional condition temperature range   | depending on cable quality |
| Connection type 2                        |                            |
| Family construction form                 | M12                        |
| Gender                                   | male                       |
| Color contact carrier                    | black                      |
| Coding                                   | A                          |
| No. of poles                             | 12                         |
| PIN 1                                    | 24 V DC                    |
| PIN 2                                    | 0 V                        |
| PIN 3                                    | \$1                        |
| PIN 4                                    | \$2                        |
| PIN 5                                    | \$3                        |
| PIN 6                                    | S 4                        |
| PIN 7                                    | S5                         |
| PIN 8                                    | S 6                        |
| PIN 9                                    | S7                         |
| PIN 10                                   | S 8                        |
| PIN 11                                   | \$9                        |
| PIN 12                                   | S 10                       |
| Family construction form                 | M8                         |
| Gender                                   | female                     |
| Color contact carrier                    | black                      |
| Coding                                   | A                          |
| No. of poles                             | 3                          |
| PIN 1                                    | 24 V DC                    |
| PIN 3                                    | -                          |
| PIN 4                                    | S .                        |