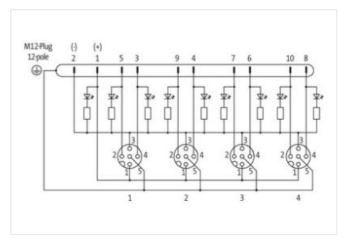

## EXACT12, 4XM12, 5 POLE

Conn.M12 12pole

4-way, 5-pole M12 plug connection 12-pole used with LED for digital PNP-signals 24 V DC

Plastic housings with good resistance against chemicals and oils.

The resistance to aggressive media should be individually tested for your application. Further details on request.

| ECLASS-8.0                               | 27279219        |
|------------------------------------------|-----------------|
| ECLASS-9.0                               | 27440108        |
| ECLASS-10.1                              | 27440111        |
| ECLASS-11.1                              | 27440111        |
| ECLASS-12.0                              | 27440111        |
| ETIM-5.0                                 | EC002585        |
| customs tariff number                    | 85369010        |
| GTIN                                     | 4048879296328   |
| Packaging unit                           | 1               |
| Electrical data   Supply                 |                 |
| Operating voltage DC                     | 24 V            |
| Current operating per contact max.       | 1,5 A           |
| Total current max.                       | 1,5 A           |
| Device protection   Electrical           |                 |
| Degree of protection (EN IEC 60529)      | IP65, IP67      |
| Device protection   Media                |                 |
| Flame resistance                         | flame retardant |
| Mechanical data   Material data          |                 |
| Material housing                         | Plastic         |
| Environmental characteristics   Climatic |                 |
| Operating temperature min.               | -20 °C          |
| Operating temperature max.               | 70 °C           |
| Connection type 2                        |                 |
| Family construction form                 | M12             |
| Gender                                   | female          |
| Color contact carrier                    | black           |
| Coding                                   | A               |
| No. of poles                             | 5               |
| PIN 1                                    | +               |
| PIN 2                                    | NC S 2          |
| PIN 3                                    | •               |
| PIN 4                                    | NO S 1          |
| PIN 5                                    | PE              |
| Family construction form                 | M12             |
| Gender                                   | male            |
| Color contact carrier                    | black           |
| Coding                                   | A               |
| No. of poles                             | 12              |