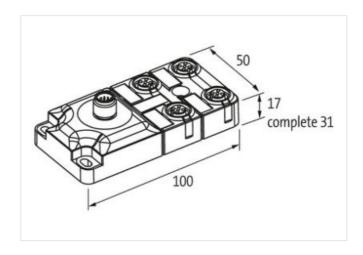

## Illustration

Product may differ from Image

| Commercial data |          |  |
|-----------------|----------|--|
| ECLASS-6.0      | 27279219 |  |
| ECLASS-6.1      | 27279219 |  |
| ECLASS-7.0      | 27279219 |  |