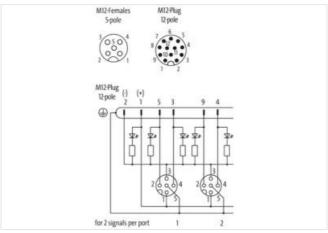

## EXACT12, 4XM12, 5 POLE

Conn.M12 12pole

4-way, 5-pole M12 plug connection 12-pole used with LED for digital PNP-signals 24 V DC

Plastic housings with good resistance against chemicals and oils.

The resistance to aggressive media should be individually tested for your application. Further details on request.

| ECLASS-8.0                               | 27279219        |
|------------------------------------------|-----------------|
| ECLASS-9.0                               | 27440108        |
| ECLASS-10.1                              | 27440111        |
| ECLASS-11.1                              | 27440111        |
| ECLASS-12.0                              | 27440111        |
| ETIM-5.0                                 | EC002585        |
| customs tariff number                    | 85369010        |
| GTIN                                     | 4048879296328   |
| Packaging unit                           | 1               |
| Electrical data   Supply                 |                 |
| Operating voltage DC                     | 24 V            |
| Current operating per contact max.       | 1,5 A           |
| Total current max.                       | 1,5 A           |
| Device protection   Electrical           |                 |
| Degree of protection (EN IEC 60529)      | IP65, IP67      |
| Device protection   Media                |                 |
| Flame resistance                         | flame retardant |
| Mechanical data   Material data          |                 |
| Material housing                         | Plastic         |
| Environmental characteristics   Climatic |                 |
| Operating temperature min.               | -20 °C          |
| Operating temperature max.               | 70 °C           |
| Connection type 2                        |                 |
| Family construction form                 | M12             |
| Gender                                   | female          |
| Color contact carrier                    | black           |
| Coding                                   | A               |
| No. of poles                             | 5               |
| PIN 1                                    | +               |
| PIN 2                                    | NC S 2          |
| PIN 3                                    | •               |
| PIN 4                                    | NO S 1          |
| PIN 5                                    | PE              |
| Family construction form                 | M12             |
| Gender                                   | male            |
| Color contact carrier                    | black           |
| Coding                                   | A               |
| No. of poles                             | 12              |