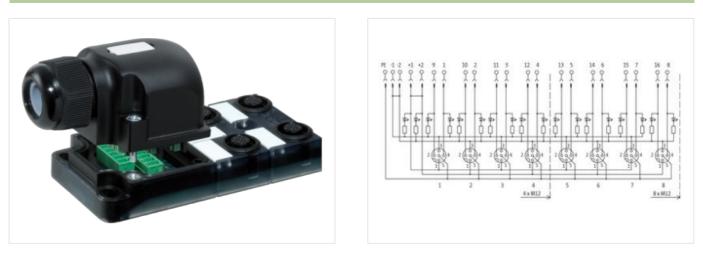

## EXACT12, 4XM12, 5-POLE, CAP, PLUG. SCREW-TERM

4-way, 5-pole Form PNP Screw plug-in terminals Plastic housings with good resistance against chemicals and oils. The resistance to aggressive media should be individually tested for your application. Further details on request.

## Link to Product

Illustration

Product may differ from Image

| Commercial data |
|-----------------|
|-----------------|

| Commercial data |          |  |
|-----------------|----------|--|
| ECLASS-6.0      | 27279219 |  |
| ECLASS-6.1      | 27279219 |  |
| ECLASS-7.0      | 27279219 |  |
| ECLASS-8.0      | 27279219 |  |
| ECLASS-9.0      | 27440108 |  |
| ECLASS-10.1     | 27440111 |  |