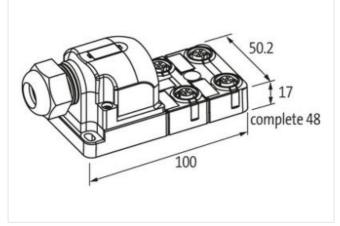

## Link to Product

Illustration

Product may differ from Image

| Commercial data |
|-----------------|
|-----------------|

| Commercial data |          |  |
|-----------------|----------|--|
| ECLASS-6.0      | 27279219 |  |
| ECLASS-6.1      | 27279219 |  |
| ECLASS-7.0      | 27279219 |  |
| ECLASS-8.0      | 27279219 |  |
| ECLASS-9.0      | 27440108 |  |
| ECLASS-10.1     | 27440111 |  |