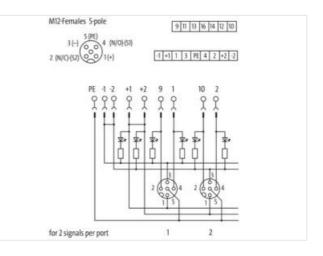

Murrelektronik Power Oy | Jussilankatu 6 | 15680 Lahti | Fon +358 20 7789810 | Fax +358 20 7789811 | shop@murrelektronik.fi | shop.murrelektronik.fi

| ECLASS-11.1                                                                                                                                                                                                                                                                                                                                                           | 27440111                                                              |
|-----------------------------------------------------------------------------------------------------------------------------------------------------------------------------------------------------------------------------------------------------------------------------------------------------------------------------------------------------------------------|-----------------------------------------------------------------------|
| ECLASS-12.0                                                                                                                                                                                                                                                                                                                                                           | 27440111                                                              |
| ETIM-5.0                                                                                                                                                                                                                                                                                                                                                              | EC002585                                                              |
| customs tariff number                                                                                                                                                                                                                                                                                                                                                 | 85369010                                                              |
| GTIN                                                                                                                                                                                                                                                                                                                                                                  | 4048879055635                                                         |
| Packaging unit                                                                                                                                                                                                                                                                                                                                                        | 1                                                                     |
| Electrical data   Supply                                                                                                                                                                                                                                                                                                                                              |                                                                       |
| Operating voltage DC                                                                                                                                                                                                                                                                                                                                                  | 24 V                                                                  |
| Current operating per contact max.                                                                                                                                                                                                                                                                                                                                    | 4 A                                                                   |
| Total current max.                                                                                                                                                                                                                                                                                                                                                    | 8 A                                                                   |
| Installation                                                                                                                                                                                                                                                                                                                                                          |                                                                       |
| Connection cross section max.                                                                                                                                                                                                                                                                                                                                         | 1,5 mm <sup>2</sup>                                                   |
| AWG number max.                                                                                                                                                                                                                                                                                                                                                       | 16                                                                    |
| Installation   Connection                                                                                                                                                                                                                                                                                                                                             |                                                                       |
| Connection                                                                                                                                                                                                                                                                                                                                                            | Screw plug-in terminals                                               |
| Device protection   Electrical                                                                                                                                                                                                                                                                                                                                        |                                                                       |
| Degree of protection (EN IEC 60529)                                                                                                                                                                                                                                                                                                                                   | IP65, IP67                                                            |
| Device protection   Media                                                                                                                                                                                                                                                                                                                                             |                                                                       |
| Flame resistance                                                                                                                                                                                                                                                                                                                                                      | flame retardant                                                       |
| Machanical data   Matavial data                                                                                                                                                                                                                                                                                                                                       |                                                                       |
| Mechanical data   Material data                                                                                                                                                                                                                                                                                                                                       |                                                                       |
| Material housing                                                                                                                                                                                                                                                                                                                                                      | Plastic                                                               |
|                                                                                                                                                                                                                                                                                                                                                                       | Plastic                                                               |
| Material housing                                                                                                                                                                                                                                                                                                                                                      | Plastic<br>-20 °C                                                     |
| Material housing Environmental characteristics   Climatic                                                                                                                                                                                                                                                                                                             |                                                                       |
| Material housing<br>Environmental characteristics   Climatic<br>Operating temperature min.                                                                                                                                                                                                                                                                            | -20 °C                                                                |
| Material housing Environmental characteristics   Climatic Operating temperature min. Operating temperature max.                                                                                                                                                                                                                                                       | -20 °C                                                                |
| Material housing Environmental characteristics   Climatic Operating temperature min. Operating temperature max. Connection type 2                                                                                                                                                                                                                                     | -20 °C<br>70 °C                                                       |
| Material housing Environmental characteristics   Climatic Operating temperature min. Operating temperature max. Connection type 2 Family construction form                                                                                                                                                                                                            | -20 °C<br>70 °C<br>Cap                                                |
| Material housing Environmental characteristics   Climatic Operating temperature min. Operating temperature max. Connection type 2 Family construction form No. of poles                                                                                                                                                                                               | -20 °C<br>70 °C<br>Cap<br>21                                          |
| Material housing Environmental characteristics   Climatic Operating temperature min. Operating temperature max. Connection type 2 Family construction form No. of poles Family construction form                                                                                                                                                                      | -20 °C<br>70 °C<br>Cap<br>21<br>M12                                   |
| Material housing Environmental characteristics   Climatic Operating temperature min. Operating temperature max. Connection type 2 Family construction form No. of poles Family construction form Gender                                                                                                                                                               | -20 °C<br>70 °C<br>Cap<br>21<br>M12<br>female                         |
| Material housing Environmental characteristics   Climatic Operating temperature min. Operating temperature max. Connection type 2 Family construction form No. of poles Family construction form Gender Color contact carrier                                                                                                                                         | -20 °C<br>70 °C<br>21<br>M12<br>female<br>black                       |
| Material housing Environmental characteristics   Climatic Operating temperature min. Operating temperature max. Connection type 2 Family construction form No. of poles Family construction form Gender Color contact carrier Coding                                                                                                                                  | -20 °C<br>70 °C<br>Cap<br>21<br>M12<br>female<br>black<br>A           |
| Material housing Environmental characteristics   Climatic Operating temperature min. Operating temperature max. Connection type 2 Family construction form No. of poles Family construction form Gender Color contact carrier Coding No. of poles                                                                                                                     | -20 °C<br>70 °C<br>21<br>M12<br>female<br>black<br>A<br>5             |
| Material housing         Environmental characteristics   Climatic         Operating temperature min.         Operating temperature max.         Connection type 2         Family construction form         No. of poles         Family construction form         Gender         Color contact carrier         Coding         No. of poles                             | -20 °C<br>70 °C<br>Cap<br>21<br>M12<br>female<br>black<br>A<br>5<br>5 |
| Material housing         Environmental characteristics   Climatic         Operating temperature min.         Operating temperature max.         Connection type 2         Family construction form         No. of poles         Family construction form         Gender         Color contact carrier         Coding         No. of poles         PIN 1         PIN 2 | -20 °C<br>70 °C<br>Cap<br>21<br>M12<br>female<br>black<br>A<br>5<br>+ |