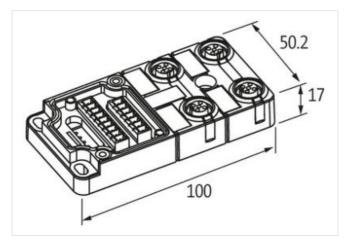

## EXACT12, 4XM12, 5-POLE, BASIC HOUSING, W.O. LED'S

Without homerun-cable

4-way, 5-pole without LED, up to 125 V AC/DC Screw plug-in terminals Plastic housings with good resistance against chemicals and oils. The resistance to aggressive media should be individually tested for your application. Further details on request. Further cable lengths on request.