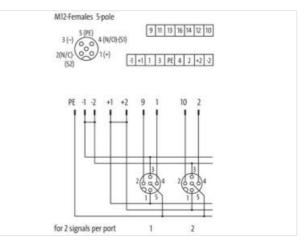

Murrelektronik Power Oy | Jussilankatu 6 | 15680 Lahti | Fon +358 20 7789810 | Fax +358 20 7789811 | shop@murrelektronik.fi | shop.murrelektronik.fi

| ECLASS-8.0                                                                                                                                                                                                                                                                                                                        | 27279219                                                                        |
|-----------------------------------------------------------------------------------------------------------------------------------------------------------------------------------------------------------------------------------------------------------------------------------------------------------------------------------|---------------------------------------------------------------------------------|
| ECLASS-9.0                                                                                                                                                                                                                                                                                                                        | 27440108                                                                        |
| ECLASS-10.1                                                                                                                                                                                                                                                                                                                       | 27440111                                                                        |
| ECLASS-11.1                                                                                                                                                                                                                                                                                                                       | 27440111                                                                        |
| ECLASS-12.0                                                                                                                                                                                                                                                                                                                       | 27440111                                                                        |
| ETIM-5.0                                                                                                                                                                                                                                                                                                                          | EC002585                                                                        |
| customs tariff number                                                                                                                                                                                                                                                                                                             | 85369010                                                                        |
| GTIN                                                                                                                                                                                                                                                                                                                              | 4048879055833                                                                   |
| Packaging unit                                                                                                                                                                                                                                                                                                                    | 1                                                                               |
| Electrical data   Supply                                                                                                                                                                                                                                                                                                          |                                                                                 |
| Operating voltage AC                                                                                                                                                                                                                                                                                                              | 125 V                                                                           |
| Operating voltage DC                                                                                                                                                                                                                                                                                                              | 125 V                                                                           |
| Current operating per contact max.                                                                                                                                                                                                                                                                                                | 4 A                                                                             |
| Total current max.                                                                                                                                                                                                                                                                                                                | 8 A                                                                             |
| Device protection   Electrical                                                                                                                                                                                                                                                                                                    |                                                                                 |
| Degree of protection (EN IEC 60529)                                                                                                                                                                                                                                                                                               | IP65, IP67                                                                      |
| Device protection   Media                                                                                                                                                                                                                                                                                                         |                                                                                 |
| Flame resistance                                                                                                                                                                                                                                                                                                                  | flame retardant                                                                 |
|                                                                                                                                                                                                                                                                                                                                   |                                                                                 |
| Mechanical data   Material data                                                                                                                                                                                                                                                                                                   |                                                                                 |
|                                                                                                                                                                                                                                                                                                                                   | Plastic                                                                         |
| Mechanical data   Material data                                                                                                                                                                                                                                                                                                   |                                                                                 |
| Mechanical data   Material data<br>Material housing                                                                                                                                                                                                                                                                               |                                                                                 |
| Mechanical data   Material data<br>Material housing<br>Environmental characteristics   Climatic                                                                                                                                                                                                                                   | Plastic                                                                         |
| Mechanical data   Material data   Material housing   Environmental characteristics   Climatic   Operating temperature min.                                                                                                                                                                                                        | Plastic<br>-20 °C                                                               |
| Mechanical data   Material data   Material housing   Environmental characteristics   Climatic   Operating temperature min.   Operating temperature max.                                                                                                                                                                           | Plastic<br>-20 °C                                                               |
| Mechanical data   Material data   Material housing   Environmental characteristics   Climatic   Operating temperature min.   Operating temperature max.   Connection type 2                                                                                                                                                       | Plastic<br>-20 °C<br>70 °C                                                      |
| Mechanical data   Material data   Material housing   Environmental characteristics   Climatic   Operating temperature min.   Operating temperature max.   Connection type 2   Family construction form                                                                                                                            | Plastic<br>-20 °C<br>70 °C<br>Cap                                               |
| Mechanical data   Material data   Material housing   Environmental characteristics   Climatic   Operating temperature min.   Operating temperature max.   Connection type 2   Family construction form   No. of poles                                                                                                             | Plastic<br>-20 °C<br>-70 °C<br>                                                 |
| Mechanical data   Material data   Material housing   Environmental characteristics   Climatic   Operating temperature min.   Operating temperature max.   Connection type 2   Family construction form   No. of poles   Family construction form                                                                                  | Plastic<br>-20 °C<br>-20 °C<br>70 °C<br>Cap<br>16<br>M12                        |
| Mechanical data   Material data   Material housing   Environmental characteristics   Climatic   Operating temperature min.   Operating temperature max.   Connection type 2   Family construction form   No. of poles   Family construction form   Gender                                                                         | Plastic   -20 °C   70 °C   Cap   16   M12   female                              |
| Mechanical data   Material data   Material housing   Environmental characteristics   Climatic   Operating temperature min.   Operating temperature max.   Connection type 2   Family construction form   No. of poles   Family construction form   Gender   Color contact carrier                                                 | Plastic<br>-20 °C<br>-20 °C<br>70 °C<br>Cap<br>16<br>M12<br>female<br>black     |
| Mechanical data   Material data   Material housing   Environmental characteristics   Climatic   Operating temperature min.   Operating temperature max.   Connection type 2   Family construction form   No. of poles   Family construction form   Gender   Color contact carrier   Coding   No. of poles   PIN 1                 | Plastic   -20 °C   70 °C   Cap   16   M12   female   black   A   5   +          |
| Mechanical data   Material data   Material housing   Environmental characteristics   Climatic   Operating temperature min.   Operating temperature max.   Connection type 2   Family construction form   No. of poles   Family construction form   Gender   Color contact carrier   Coding   No. of poles   PIN 1   PIN 2         | Plastic   -20 °C   70 °C   Cap   16   M12   female   black   A   5              |
| Mechanical data   Material data   Material housing   Environmental characteristics   Climatic   Operating temperature min.   Operating temperature max.   Connection type 2   Family construction form   No. of poles   Family construction form   Gender   Color contact carrier   Coding   No. of poles   PIN 1   PIN 2   PIN 3 | Plastic   -20 °C   70 °C   Cap   16   M12   female   black   A   5   +          |
| Mechanical data   Material data   Material housing   Environmental characteristics   Climatic   Operating temperature min.   Operating temperature max.   Connection type 2   Family construction form   No. of poles   Family construction form   Gender   Color contact carrier   Coding   No. of poles   PIN 1   PIN 2         | Plastic   -20 °C   70 °C   Cap   16   M12   female   black   A   5   +   NC S 2 |