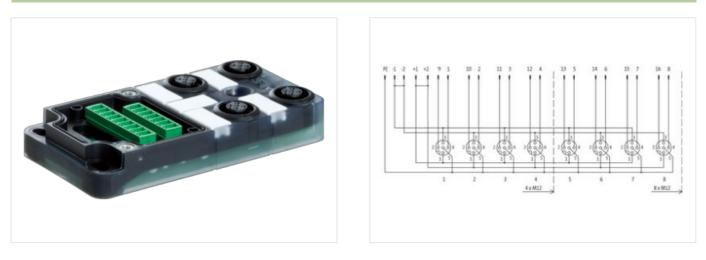

## EXACT12, 4XM12, 5-POLE, BASIC HOUSING, W.O. LED'S

Without homerun-cable

4-way, 5-pole without LED, up to 125 V AC/DC Screw plug-in terminals Plastic housings with good resistance against chemicals and oils. The resistance to aggressive media should be individually tested for your application. Further details on request. Further cable lengths on request.