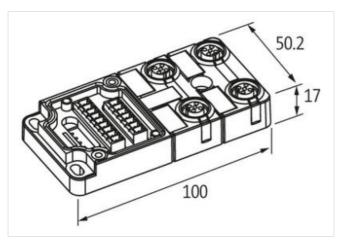

## **EXACT12, 4XM12, 5-POLE, BASIC HOUSING**

Without homerun-cable

4-way, 5-pole Form PNP

Screw plug-in terminals

Plastic housings with good resistance against chemicals and oils.

The resistance to aggressive media should be individually tested for your application. Further details on request.