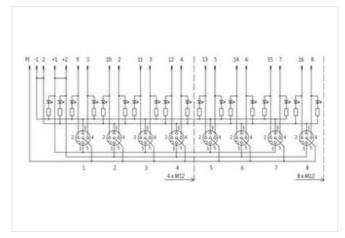

## **EXACT12, 4XM12, 5-POLE, BASIC HOUSING**

Without homerun-cable

4-way, 5-pole Form PNP

Screw plug-in terminals

Plastic housings with good resistance against chemicals and oils.

The resistance to aggressive media should be individually tested for your application. Further details on request.