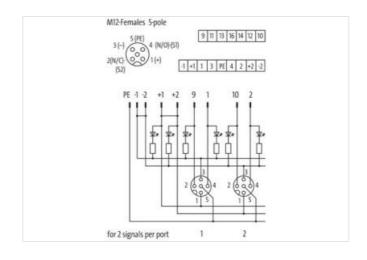

| ECLASS-9.0                               | 27440108        |
|------------------------------------------|-----------------|
| ECLASS-10.1                              | 27440111        |
| ECLASS-11.1                              | 27440111        |
| ECLASS-12.0                              | 27440111        |
| ETIM-5.0                                 | EC002585        |
| customs tariff number                    | 85369010        |
| GTIN                                     | 4048879055857   |
| Packaging unit                           | 1               |
| Electrical data   Supply                 |                 |
| Operating voltage DC                     | 24 V            |
| Current operating per contact max.       | 4 A             |
| Total current max.                       | 8 A             |
| Device protection   Electrical           |                 |
| Degree of protection (EN IEC 60529)      | IP65, IP67      |
| Device protection   Media                |                 |
| Flame resistance                         | flame retardant |
| Mechanical data   Material data          |                 |
| Material housing                         | Plastic         |
| Environmental characteristics   Climatic | c .             |
| Operating temperature min.               | -20 °C          |
| Operating temperature max.               | 70 °C           |
| Connection type 2                        |                 |
| Family construction form                 | Сар             |
| No. of poles                             | 12              |
| Family construction form                 | M12             |
| Gender                                   | female          |
| Color contact carrier                    | black           |
| Coding                                   | A               |
| No. of poles                             | 5               |
| PIN 1                                    | +               |
| PIN 2                                    | NC S 2          |
| PIN 3                                    | -               |
| PIN 4                                    | NO S 1          |
| PIN 5                                    | PE              |