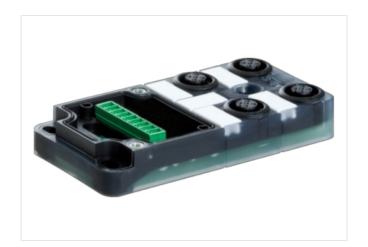

## EXACT12, 4XM12, 4 POLE BASIC HOUSING, W.O. LED'S

Without homerun-cable

4-way, 4-pole without LED, up to 125 V AC/DC Screw plug-in terminals

Plastic housings with good resistance against chemicals and oils.

## Illustration

Product may differ from Image

| Commercial data |          |
|-----------------|----------|
| ECLASS-6.0      | 27279219 |
| ECLASS-6.1      | 27279219 |
| ECLASS-7.0      | 27279219 |
| ECLASS-8.0      | 27279219 |