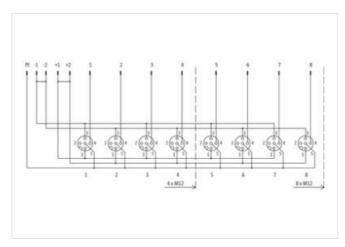

stay connected

| ECLASS-9.0                               | 27440108        |
|------------------------------------------|-----------------|
| ECLASS-10.1                              | 27440111        |
| ECLASS-11.1                              | 27440111        |
| ECLASS-12.0                              | 27440111        |
| ETIM-5.0                                 | EC002585        |
| customs tariff number                    | 85369010        |
| GTIN                                     | 4048879056069   |
| Packaging unit                           | 1               |
| Electrical data   Supply                 |                 |
| Operating voltage AC                     | 125 V           |
| Operating voltage DC                     | 125 V           |
| Current operating per contact max.       | 4 A             |
| Total current max.                       | 8 A             |
| Device protection   Electrical           |                 |
| Degree of protection (EN IEC 60529)      | IP65, IP67      |
| Device protection   Media                |                 |
| Flame resistance                         | flame retardant |
| Mechanical data   Material data          |                 |
| Material housing                         | Plastic         |
| Environmental characteristics   Climatic | c               |
| Operating temperature min.               | -20 °C          |
| Operating temperature max.               | 70 °C           |
| Connection type 2                        |                 |
| Family construction form                 | Сар             |
| No. of poles                             | 9               |
| Family construction form                 | M12             |
| Gender                                   | female          |
| Color contact carrier                    | black           |
| Coding                                   | A               |
| No. of poles                             | 4               |
| PIN 1                                    | +               |
| PIN 2                                    | n.c.            |
| PIN 3                                    | -               |
| PIN 4                                    | NO S 1          |
| PIN 5                                    | PE              |