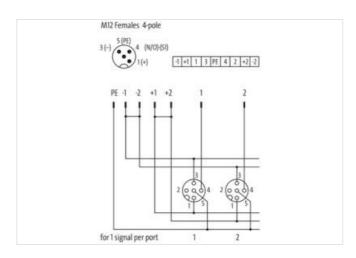

stay connected

| ECLASS-9.0                               | 27440108        |
|------------------------------------------|-----------------|
| ECLASS-10.1                              | 27440111        |
| ECLASS-11.1                              | 27440111        |
| ECLASS-12.0                              | 27440111        |
| ETIM-5.0                                 | EC002585        |
| customs tariff number                    | 85369010        |
| GTIN                                     | 4048879056069   |
| Packaging unit                           | 1               |
| Electrical data   Supply                 |                 |
| Operating voltage AC                     | 125 V           |
| Operating voltage DC                     | 125 V           |
| Current operating per contact max.       | 4 A             |
| Total current max.                       | 8 A             |
| Device protection   Electrical           |                 |
| Degree of protection (EN IEC 60529)      | IP65, IP67      |
| Device protection   Media                |                 |
| Flame resistance                         | flame retardant |
| Mechanical data   Material data          |                 |
| Material housing                         | Plastic         |
| Environmental characteristics   Climatic | c               |
| Operating temperature min.               | -20 °C          |
| Operating temperature max.               | 70 °C           |
| Connection type 2                        |                 |
| Family construction form                 | Сар             |
| No. of poles                             | 9               |
| Family construction form                 | M12             |
| Gender                                   | female          |
| Color contact carrier                    | black           |
| Coding                                   | A               |
| No. of poles                             | 4               |
| PIN 1                                    | +               |
| PIN 2                                    | n.c.            |
| PIN 3                                    | -               |
| PIN 4                                    | NO S 1          |
| PIN 5                                    | PE              |