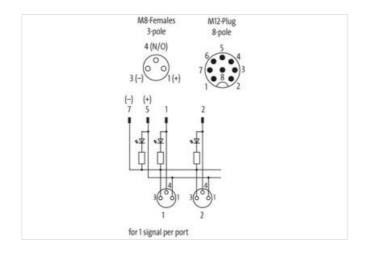

## **EXACT8, 4XM8, 3 POLE**

Conn. M12 8 pole

4-way, 3-pole M12 (8-pole) Inline face or side mounting

Plastic housings with good resistance against chemicals and oils.

The resistance to aggressive media should be individually tested for your application. Further details on request.

stay connected

| ECLASS-9.0                                                                                                                                                                                                                                     | 27440108                                                                   |
|------------------------------------------------------------------------------------------------------------------------------------------------------------------------------------------------------------------------------------------------|----------------------------------------------------------------------------|
| ECLASS-10.1                                                                                                                                                                                                                                    | 27440111                                                                   |
| ECLASS-11.1                                                                                                                                                                                                                                    | 27440111                                                                   |
| ECLASS-12.0                                                                                                                                                                                                                                    | 27440111                                                                   |
| ETIM-5.0                                                                                                                                                                                                                                       | EC002585                                                                   |
| customs tariff number                                                                                                                                                                                                                          | 85369010                                                                   |
| GTIN                                                                                                                                                                                                                                           | 4048879056304                                                              |
| Packaging unit                                                                                                                                                                                                                                 | .1                                                                         |
| Electrical data   Supply                                                                                                                                                                                                                       |                                                                            |
| Operating voltage DC                                                                                                                                                                                                                           | 24 V                                                                       |
| Current operating per contact max.                                                                                                                                                                                                             | 2 A                                                                        |
| Device protection   Electrical                                                                                                                                                                                                                 |                                                                            |
| Degree of protection (EN IEC 60529)                                                                                                                                                                                                            | IP65, IP67                                                                 |
| Device protection   Media                                                                                                                                                                                                                      |                                                                            |
| Flame resistance                                                                                                                                                                                                                               | flame retardant                                                            |
| Mechanical data   Material data                                                                                                                                                                                                                |                                                                            |
| Material housing                                                                                                                                                                                                                               | Plastic                                                                    |
| Environmental characteristics   Climatic                                                                                                                                                                                                       |                                                                            |
| Operating temperature min.                                                                                                                                                                                                                     | -20 °C                                                                     |
| Operating temperature max.                                                                                                                                                                                                                     | 70 °C                                                                      |
|                                                                                                                                                                                                                                                |                                                                            |
| Additional condition temperature range                                                                                                                                                                                                         | depending on cable quality                                                 |
| Additional condition temperature range  Connection type 2                                                                                                                                                                                      | depending on cable quality                                                 |
|                                                                                                                                                                                                                                                | depending on cable quality  M12                                            |
| Connection type 2                                                                                                                                                                                                                              |                                                                            |
| Connection type 2 Family construction form                                                                                                                                                                                                     | M12                                                                        |
| Connection type 2 Family construction form Gender                                                                                                                                                                                              | M12 male                                                                   |
| Connection type 2 Family construction form Gender Color contact carrier                                                                                                                                                                        | M12 male black                                                             |
| Connection type 2 Family construction form Gender Color contact carrier Coding                                                                                                                                                                 | M12 male black A                                                           |
| Connection type 2  Family construction form  Gender  Color contact carrier  Coding  No. of poles                                                                                                                                               | M12 male black A 8                                                         |
| Connection type 2  Family construction form  Gender  Color contact carrier  Coding  No. of poles  PIN 1                                                                                                                                        | M12 male black A 8 S 1                                                     |
| Connection type 2 Family construction form Gender Color contact carrier Coding No. of poles PIN 1 PIN 2                                                                                                                                        | M12 male black A 8 S 1 S 2                                                 |
| Connection type 2  Family construction form  Gender  Color contact carrier  Coding  No. of poles  PIN 1  PIN 2  PIN 3                                                                                                                          | M12 male black A 8 S 1 S 2 S 3                                             |
| Connection type 2  Family construction form  Gender  Color contact carrier  Coding  No. of poles  PIN 1  PIN 2  PIN 3  PIN 4                                                                                                                   | M12 male black A 8 S 1 S 2 S 3 S 4                                         |
| Connection type 2  Family construction form  Gender  Color contact carrier  Coding  No. of poles  PIN 1  PIN 2  PIN 3  PIN 4  PIN 5  PIN 6  PIN 7                                                                                              | M12 male black A 8 S 1 S 2 S 3 S 4 24 V DC                                 |
| Connection type 2  Family construction form  Gender  Color contact carrier  Coding  No. of poles  PIN 1  PIN 2  PIN 3  PIN 4  PIN 5  PIN 6                                                                                                     | M12 male black A 8 S 1 S 2 S 3 S 4 24 V DC S 5                             |
| Connection type 2  Family construction form  Gender  Color contact carrier  Coding  No. of poles  PIN 1  PIN 2  PIN 3  PIN 4  PIN 5  PIN 6  PIN 7                                                                                              | M12 male black  A 8 S1 S2 S3 S4 24 V DC S5                                 |
| Connection type 2  Family construction form  Gender  Color contact carrier  Coding  No. of poles  PIN 1  PIN 2  PIN 3  PIN 4  PIN 5  PIN 6  PIN 7  PIN 8                                                                                       | M12 male black  A 8 S1 S2 S3 S4 24 V DC S5 0 V                             |
| Connection type 2  Family construction form  Gender  Color contact carrier  Coding  No. of poles  PIN 1  PIN 2  PIN 3  PIN 4  PIN 5  PIN 6  PIN 7  PIN 8  Family construction form                                                             | M12 male black  A 8 S 1 S 2 S 3 S 4 24 V DC S 5 0 V S 6                    |
| Connection type 2  Family construction form  Gender  Color contact carrier  Coding  No. of poles  PIN 1  PIN 2  PIN 3  PIN 4  PIN 5  PIN 6  PIN 7  PIN 8  Family construction form  Gender  Color contact carrier  Coding                      | M12 male black A 8 S 1 S 2 S 3 S 4 24 V DC S 5 0 V S 6 M8 female           |
| Connection type 2  Family construction form  Gender  Color contact carrier  Coding  No. of poles  PIN 1  PIN 2  PIN 3  PIN 4  PIN 5  PIN 6  PIN 7  PIN 8  Family construction form  Gender  Color contact carrier                              | M12 male black A 8 S1 S2 S3 S4 24 V DC S5 0 V S6 M8 female black           |
| Connection type 2  Family construction form  Gender  Color contact carrier  Coding  No. of poles  PIN 1  PIN 2  PIN 3  PIN 4  PIN 5  PIN 6  PIN 7  PIN 8  Family construction form  Gender  Color contact carrier  Coding  No. of poles  PIN 1 | M12 male black  A 8 S 1 S 2 S 3 S 4 24 V DC S 5 0 V S 6 M8 female black  A |
| Family construction form  Gender  Color contact carrier  Coding  No. of poles  PIN 1  PIN 2  PIN 3  PIN 4  PIN 5  PIN 6  PIN 7  PIN 8  Family construction form  Gender  Color contact carrier                                                 | M12 male black  A 8 S1 S2 S3 S4 24 V DC S5 0 V S6 M8 female black  A 3     |