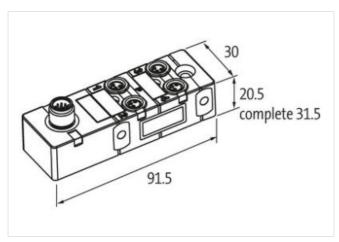

## **EXACT8, 4XM8, 3 POLE**

Conn. M12 8 pole

4-way, 3-pole M12 (8-pole) Inline face or side mounting

Plastic housings with good resistance against chemicals and oils.

The resistance to aggressive media should be individually tested for your application. Further details on request.

## Illustration

Product may differ from Image

| Commercial data |          |
|-----------------|----------|
| ECLASS-6.0      | 27279219 |
| ECLASS-6.1      | 27279219 |
| ECLASS-7.0      | 27279219 |
| ECLASS-8.0      | 27279219 |