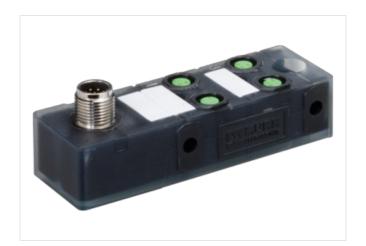

## **EXACT8, 4XM8, 3 POLE**

Conn. M12 8 pole

4-way, 3-pole M12 (8-pole) Inline face or side mounting

Plastic housings with good resistance against chemicals and oils.

The resistance to aggressive media should be individually tested for your application. Further details on request.

## Illustration

Product may differ from Image

| Commercial data |          |
|-----------------|----------|
| ECLASS-6.0      | 27279219 |
| ECLASS-6.1      | 27279219 |
| ECLASS-7.0      | 27279219 |
| ECLASS-8.0      | 27279219 |