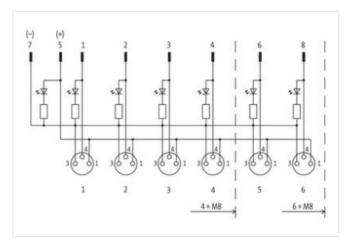

## **EXACT8, 4XM8, 3 POLE**

Conn. M12 8 pole

4-way, 3-pole M12 (8-pole) Inline face or side mounting

Plastic housings with good resistance against chemicals and oils.

The resistance to aggressive media should be individually tested for your application. Further details on request.

stay connected

| ECLASS-9.0                                                                                                                                                                                                                                     | 27440108                                                                   |
|------------------------------------------------------------------------------------------------------------------------------------------------------------------------------------------------------------------------------------------------|----------------------------------------------------------------------------|
| ECLASS-10.1                                                                                                                                                                                                                                    | 27440111                                                                   |
| ECLASS-11.1                                                                                                                                                                                                                                    | 27440111                                                                   |
| ECLASS-12.0                                                                                                                                                                                                                                    | 27440111                                                                   |
| ETIM-5.0                                                                                                                                                                                                                                       | EC002585                                                                   |
| customs tariff number                                                                                                                                                                                                                          | 85369010                                                                   |
| GTIN                                                                                                                                                                                                                                           | 4048879056304                                                              |
| Packaging unit                                                                                                                                                                                                                                 | .1                                                                         |
| Electrical data   Supply                                                                                                                                                                                                                       |                                                                            |
| Operating voltage DC                                                                                                                                                                                                                           | 24 V                                                                       |
| Current operating per contact max.                                                                                                                                                                                                             | 2 A                                                                        |
| Device protection   Electrical                                                                                                                                                                                                                 |                                                                            |
| Degree of protection (EN IEC 60529)                                                                                                                                                                                                            | IP65, IP67                                                                 |
| Device protection   Media                                                                                                                                                                                                                      |                                                                            |
| Flame resistance                                                                                                                                                                                                                               | flame retardant                                                            |
| Mechanical data   Material data                                                                                                                                                                                                                |                                                                            |
| Material housing                                                                                                                                                                                                                               | Plastic                                                                    |
| Environmental characteristics   Climatic                                                                                                                                                                                                       |                                                                            |
| Operating temperature min.                                                                                                                                                                                                                     | -20 °C                                                                     |
| Operating temperature max.                                                                                                                                                                                                                     | 70 °C                                                                      |
|                                                                                                                                                                                                                                                |                                                                            |
| Additional condition temperature range                                                                                                                                                                                                         | depending on cable quality                                                 |
| Additional condition temperature range  Connection type 2                                                                                                                                                                                      | depending on cable quality                                                 |
|                                                                                                                                                                                                                                                | depending on cable quality  M12                                            |
| Connection type 2                                                                                                                                                                                                                              |                                                                            |
| Connection type 2 Family construction form                                                                                                                                                                                                     | M12                                                                        |
| Connection type 2 Family construction form Gender                                                                                                                                                                                              | M12 male                                                                   |
| Connection type 2 Family construction form Gender Color contact carrier                                                                                                                                                                        | M12 male black                                                             |
| Connection type 2 Family construction form Gender Color contact carrier Coding                                                                                                                                                                 | M12 male black A                                                           |
| Connection type 2  Family construction form  Gender  Color contact carrier  Coding  No. of poles                                                                                                                                               | M12 male black A 8                                                         |
| Connection type 2  Family construction form  Gender  Color contact carrier  Coding  No. of poles  PIN 1                                                                                                                                        | M12 male black A 8 S 1                                                     |
| Connection type 2 Family construction form Gender Color contact carrier Coding No. of poles PIN 1 PIN 2                                                                                                                                        | M12 male black A 8 S 1 S 2                                                 |
| Connection type 2  Family construction form  Gender  Color contact carrier  Coding  No. of poles  PIN 1  PIN 2  PIN 3                                                                                                                          | M12 male black A 8 S 1 S 2 S 3                                             |
| Connection type 2  Family construction form  Gender  Color contact carrier  Coding  No. of poles  PIN 1  PIN 2  PIN 3  PIN 4                                                                                                                   | M12 male black A 8 S 1 S 2 S 3 S 4                                         |
| Connection type 2  Family construction form  Gender  Color contact carrier  Coding  No. of poles  PIN 1  PIN 2  PIN 3  PIN 4  PIN 5  PIN 6  PIN 7                                                                                              | M12 male black A 8 S 1 S 2 S 3 S 4 24 V DC                                 |
| Connection type 2  Family construction form  Gender  Color contact carrier  Coding  No. of poles  PIN 1  PIN 2  PIN 3  PIN 4  PIN 5  PIN 6                                                                                                     | M12 male black A 8 S 1 S 2 S 3 S 4 24 V DC S 5                             |
| Connection type 2  Family construction form  Gender  Color contact carrier  Coding  No. of poles  PIN 1  PIN 2  PIN 3  PIN 4  PIN 5  PIN 6  PIN 7                                                                                              | M12 male black  A 8 S1 S2 S3 S4 24 V DC S5                                 |
| Connection type 2  Family construction form  Gender  Color contact carrier  Coding  No. of poles  PIN 1  PIN 2  PIN 3  PIN 4  PIN 5  PIN 6  PIN 7  PIN 8                                                                                       | M12 male black  A 8 S1 S2 S3 S4 24 V DC S5 0 V                             |
| Connection type 2  Family construction form  Gender  Color contact carrier  Coding  No. of poles  PIN 1  PIN 2  PIN 3  PIN 4  PIN 5  PIN 6  PIN 7  PIN 8  Family construction form                                                             | M12 male black  A 8 S 1 S 2 S 3 S 4 24 V DC S 5 0 V S 6                    |
| Connection type 2  Family construction form  Gender  Color contact carrier  Coding  No. of poles  PIN 1  PIN 2  PIN 3  PIN 4  PIN 5  PIN 6  PIN 7  PIN 8  Family construction form  Gender  Color contact carrier  Coding                      | M12 male black A 8 S 1 S 2 S 3 S 4 24 V DC S 5 0 V S 6 M8 female           |
| Connection type 2  Family construction form  Gender  Color contact carrier  Coding  No. of poles  PIN 1  PIN 2  PIN 3  PIN 4  PIN 5  PIN 6  PIN 7  PIN 8  Family construction form  Gender  Color contact carrier                              | M12 male black A 8 S1 S2 S3 S4 24 V DC S5 0 V S6 M8 female black           |
| Connection type 2  Family construction form  Gender  Color contact carrier  Coding  No. of poles  PIN 1  PIN 2  PIN 3  PIN 4  PIN 5  PIN 6  PIN 7  PIN 8  Family construction form  Gender  Color contact carrier  Coding  No. of poles  PIN 1 | M12 male black  A 8 S 1 S 2 S 3 S 4 24 V DC S 5 0 V S 6 M8 female black  A |
| Family construction form  Gender  Color contact carrier  Coding  No. of poles  PIN 1  PIN 2  PIN 3  PIN 4  PIN 5  PIN 6  PIN 7  PIN 8  Family construction form  Gender  Color contact carrier                                                 | M12 male black  A 8 S1 S2 S3 S4 24 V DC S5 0 V S6 M8 female black  A 3     |