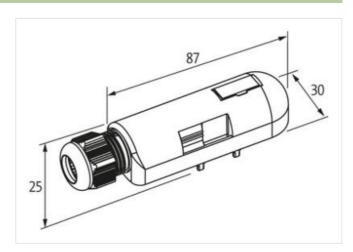

## CAP FOR EXACT8, LONG, WITH 18-POLE SPRING-TERM.

Without homerun-cable

Connection cap long Spring clamp terminals, 18-pole Further cable lengths on request.

Plastic housings with good resistance against chemicals and oils.

## Illustration

Product may differ from Image

| Commercial data |          |
|-----------------|----------|
| ECLASS-6.0      | 27143423 |
| ECLASS-6.1      | 27279219 |
| ECLASS-7.0      | 27279219 |
| ECLASS-8.0      | 27279219 |
| ECLASS-9.0      | 27440108 |