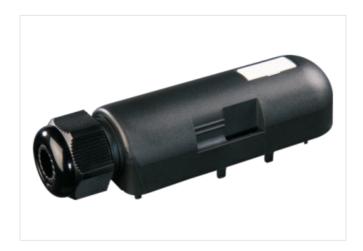

## CAP FOR EXACT8, LONG, WITH 18-POLE SPRING-TERM.

Without homerun-cable

Connection cap long Spring clamp terminals, 18-pole Further cable lengths on request.

Plastic housings with good resistance against chemicals and oils.

## Illustration

Product may differ from Image

| Commercial data |          |
|-----------------|----------|
| ECLASS-6.0      | 27143423 |
| ECLASS-6.1      | 27279219 |
| ECLASS-7.0      | 27279219 |
| ECLASS-8.0      | 27279219 |
| ECLASS-9.0      | 27440108 |