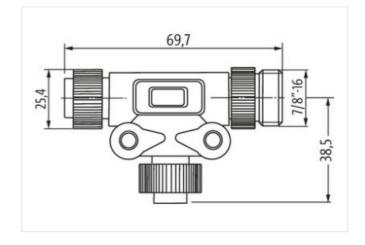

## Mini (7/8) 5 pole Tee, Male (Ext.)/2x Female

Yellow Housing

5-pole T-coupler 7/8" - 7/8", female/male Parallel circuit

## Illustration

Product may differ from Image

| Commercial data       |               |
|-----------------------|---------------|
| ECLASS-10.1           | 27440106      |
| ECLASS-11.1           | 27440106      |
| ECLASS-12.0           | 27440106      |
| customs tariff number | 85366990      |
| GTIN                  | 4065909016145 |
| Packaging unit        | 1             |