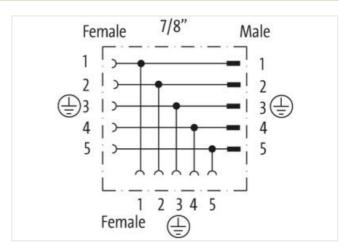

## Mini (7/8) 5 pole Tee, Male (Ext.)/2x Female

Yellow Housing

5-pole T-coupler 7/8" - 7/8", female/male Parallel circuit