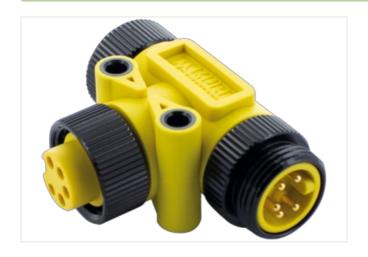

## Mini (7/8) 5 pole Tee, Male (Ext.)/2x Female

Yellow Housing

5-pole T-coupler 7/8" - 7/8", female/male Parallel circuit

## Illustration

Product may differ from Image

| Commercial data       |               |
|-----------------------|---------------|
| ECLASS-10.1           | 27440106      |
| ECLASS-11.1           | 27440106      |
| ECLASS-12.0           | 27440106      |
| customs tariff number | 85366990      |
| GTIN                  | 4065909016145 |
| Packaging unit        | 1             |