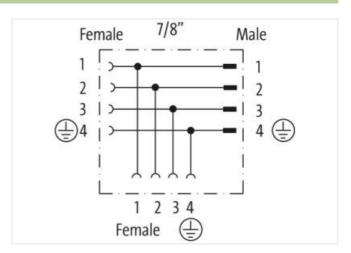

## Mini (7/8) 4 pole Tee, Male (Ext.)/2x Female

Yellow Housing

T-coupler 7/8" - 7/8", female/male 4-pole Parallel circuit