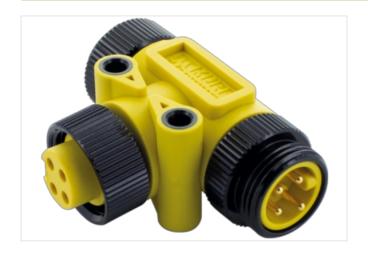

## Mini (7/8) 4 pole Tee, Male (Ext.)/2x Female

Yellow Housing

T-coupler 7/8" - 7/8", female/male 4-pole Parallel circuit

## Illustration

Product may differ from Image

| Commercial data                    |               |  |
|------------------------------------|---------------|--|
| ECLASS-10.1                        | 27440106      |  |
| ECLASS-11.1                        | 27440106      |  |
| ECLASS-12.0                        | 27440106      |  |
| customs tariff number              | 85366990      |  |
| GTIN                               | 4065909016107 |  |
| Packaging unit                     | 1             |  |
| Electrical data   Supply           |               |  |
| Operating voltage AC max.          | 600 V         |  |
| Operating voltage DC max.          | 600 V         |  |
| Current operating per contact max. | 10 A          |  |
| Installation   Connection          |               |  |