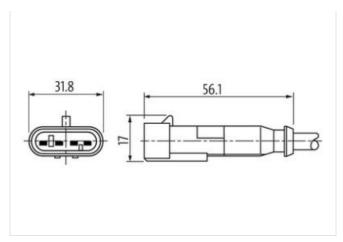

## Illustration

Product may differ from Image

| Coating contact         tin plated           Family construction form         SuperSeal           Marketial contact         Copper alloy           No. of poles         4           Degree of protection (EN IEC 60529)         IP67, IP69K           Side 2           Will a Marketial Contact           Mounting method         inserted           Coating contact         tin-plated           Family construction form         SuperSeal           No. of poles         4           COMMERCIAL SEA.         200           ECLASS-6.0         27279218           ECLASS-6.1         27279218           ECLASS-7.0         27279218           ECLASS-8.0.1         27060312           ECLASS-8.0.2         27279218           ECLASS-9.0         27060312           ECLASS-9.0         27060312           ECLASS-9.1.1         27060312           ECLASS-10.1         27060312           ECLASS-11.0         25000312           ECLASS-12.0         27060312           ECLASS-13.0         ECOMOSSO           Desiration further         85444290           GTIN         4048879703741           Packaging unit         1                                                                                                                                                                                                                                                                                                                                                                                                                                                                                                                                                                                                                                                                                                                                                                                                                                                                                                                                                                                                    | Cable length                           | 10 m               |
|--------------------------------------------------------------------------------------------------------------------------------------------------------------------------------------------------------------------------------------------------------------------------------------------------------------------------------------------------------------------------------------------------------------------------------------------------------------------------------------------------------------------------------------------------------------------------------------------------------------------------------------------------------------------------------------------------------------------------------------------------------------------------------------------------------------------------------------------------------------------------------------------------------------------------------------------------------------------------------------------------------------------------------------------------------------------------------------------------------------------------------------------------------------------------------------------------------------------------------------------------------------------------------------------------------------------------------------------------------------------------------------------------------------------------------------------------------------------------------------------------------------------------------------------------------------------------------------------------------------------------------------------------------------------------------------------------------------------------------------------------------------------------------------------------------------------------------------------------------------------------------------------------------------------------------------------------------------------------------------------------------------------------------------------------------------------------------------------------------------------------------|----------------------------------------|--------------------|
| Coating contact         tin plated           Family construction form         SuperSeal           Marketial contact         Copper alloy           No. of poles         4           Degree of protection (EN IEC 60529)         IP67, IP69K           Side 2           Will a Marketial Contact           Mounting method         inserted           Coating contact         tin-plated           Family construction form         SuperSeal           No. of poles         4           COMMERCIAL SEA.         200           ECLASS-6.0         27279218           ECLASS-6.1         27279218           ECLASS-7.0         27279218           ECLASS-8.0.1         27060312           ECLASS-8.0.2         27279218           ECLASS-9.0         27060312           ECLASS-9.0         27060312           ECLASS-9.1.1         27060312           ECLASS-10.1         27060312           ECLASS-11.0         25000312           ECLASS-12.0         27060312           ECLASS-13.0         ECOMOSSO           Desiration further         85444290           GTIN         4048879703741           Packaging unit         1                                                                                                                                                                                                                                                                                                                                                                                                                                                                                                                                                                                                                                                                                                                                                                                                                                                                                                                                                                                                    | Side 1                                 |                    |
| Family construction form SuperSeal Material contact Copper alloy No. of poles 4  Degree of protection (EN IEC 60529) IP67, IP68K  Side 2  Mounting method inserted Coating contact tin-plated Family construction form SuperSeal No. of poles 4  Commercial data  ECLASS-6.0 27279218 ECLASS-6.1 27279218 ECLASS-7.0 27279218 ECLASS-8.0 27279218 ECLASS-8.0 27279218 ECLASS-8.0 27279218 ECLASS-9.0 27060312 ECLASS-1.1 27060312 ECLASS-1.2 27060312 ECLASS-1.3 27060312 ECLASS-1.3 27060312 ECLASS-1.4 27060312 ECLASS-1.5 20 270603 | Mounting method                        | inserted           |
| Material contact         Copper alloy           No. of poles         4           Degree of protection (EN IEC 60529)         IP67, IP69K           Bide 2           Mounting method         inserted           Coating contact         tin-plated           Family construction form         SuperSeal           No. of poles         4           Commercial date           ECLASS-6.0         27279218           ECLASS-6.1         27279218           ECLASS-7.0         27279218           ECLASS-8.0         27279218           ECLASS-9.0         27060312           ECLASS-9.1         27060312           ECLASS-11.1         27060312           ECLASS-12.0         27060312           ECLASS-12.0         27060312           ETIM-5.0         EC000830           Sustoms tariff number         85444290           GTIIN         4048879703741           Packaging unit         1           Electrical data   Supply           Operating voltage DC max.         24 V           Current operating per contact max.         7 A           Diagnostics           Status indication LED         no           Installation   Co                                                                                                                                                                                                                                                                                                                                                                                                                                                                                                                                                                                                                                                                                                                                                                                                                                                                                                                                                                                             | Coating contact                        | tin-plated         |
| No. of poles 4 Degree of protection (EN IEC 60529) IP67, IP69K  Side 2  Wounting method inserted Coating contact tin-plated Family construction form SuperSeal No. of poles 4  Commercial date ECLASS-6.0 27279218 ECLASS-6.1 27279218 ECLASS-6.1 27279218 ECLASS-7.0 27279218 ECLASS-8.0 27279218 ECLASS-9.0 27060312 ECLASS-1.1 27060312 ECLASS-1.1 27060312 ECLASS-1.1 27060312 ECLASS-1.1 27060312 ECLASS-1.1 1 27060312 ECLASS-1.1 2 27060312 ECLASS-1.1 1 27060312 ECLAS | Family construction form               | SuperSeal          |
| Pegre of protection (EN IEC 60529)   Pe7, IP69K                                                                                                                                                                                                                                                                                                                                                                                                                                                                                                                                                                                                                                                                                                                                                                                                                                                                                                                                                                                                                                                                                                                                                                                                                                                                                                                                                                                                                                                                                                                                                                                                                                                                                                                                                                                                                                                                                                                                                                                                                                                                                | Material contact                       | Copper alloy       |
| Side 2           Mounting method         inserted           Coating contact         tin-plated           Family construction form         SuperSeal           No. of poles         4           Commercial data           ECLASS-6.0         27279218           ECLASS-7.0         27279218           ECLASS-7.0         27279218           ECLASS-8.0         27279218           ECLASS-9.0         27060312           ECLASS-10.1         27060312           ECLASS-11.1         27060312           ECLASS-12.0         27060312           ECLASS-12.0         27060312           ECLASS-12.0         27060312           ECLASS-12.0         27060312           ECLASS-12.0         27060312           ECLIASS-12.0         27060312           ECLIASS-12.0         27060312           CITIN         4048879703741           Packaging unit         1           Electrical data   Supply           Operating portage por max.         24 V           Current operating per contact max.         7 A           Diagnostics           Status indication LED         no           Installation   Connection <td>No. of poles</td> <td>4</td>                                                                                                                                                                                                                                                                                                                                                                                                                                                                                                                                                                                                                                                                                                                                                                                                                                                                                                                                                                                     | No. of poles                           | 4                  |
| Mounting method inserted Coating contact tin-plated Family construction form SuperSeal No. of poles 4  Commercial dat  ECLASS-6.0 27279218 ECLASS-6.1 27279218 ECLASS-7.0 27279218 ECLASS-8.0 27279218 ECLASS-8.0 27279218 ECLASS-9.0 27060312 ECLASS-1.1 27060312 ECLASS-1.0 27060312 ECLASS- | Degree of protection (EN IEC 60529)    | IP67, IP69K        |
| Coating contact   tin-plated                                                                                                                                                                                                                                                                                                                                                                                                                                                                                                                                                                                                                                                                                                                                                                                                                                                                                                                                                                                                                                                                                                                                                                                                                                                                                                                                                                                                                                                                                                                                                                                                                                                                                                                                                                                                                                                                                                                                                                                                                                                                                                   | Side 2                                 |                    |
| Family construction form         SuperSeal           No. of poles         4           Commercial data           ECLASS-6.0         27279218           ECLASS-6.1         27279218           ECLASS-7.0         27279218           ECLASS-8.0         27279218           ECLASS-9.0         27060312           ECLASS-1.1         27060312           ECLASS-1.1.1         27060312           ECLASS-12.0         27060312           ETIM-5.0         EC000830           customs tariff number         85444290           3TIN         4048879703741           Packaging unit         1           Electrical data [Supply)         Userating voltage DC max.         24 V           Current operating per contact max.         7 A           Diagnostics         Status indication LED         no           Installation   Connection         AMP SuperSeal 1.5           Device protection   Electrical           Additional condition protection degree         inserted                                                                                                                                                                                                                                                                                                                                                                                                                                                                                                                                                                                                                                                                                                                                                                                                                                                                                                                                                                                                                                                                                                                                                       | Mounting method                        | inserted           |
| No. of poles         4           Commercial data           ECLASS-6.0         27279218           ECLASS-6.1         27279218           ECLASS-7.0         27279218           ECLASS-8.0         27279218           ECLASS-9.0         27060312           ECLASS-9.0         27060312           ECLASS-10.1         27060312           ECLASS-11.1         27060312           ECLASS-12.0         27060312           ETIM-5.0         ECO000830           Customs tariff number         85444290           GTIN         4048879703741           Packaging unit         1           Electrical data   Supply           Operating voltage DC max.         24 V           Current operating per contact max.         7 A           Diagnostics           Status indication LED         no           Installation   Connection           Family construction form         AMP SuperSeal 1.5           Device protection   Electrical           Additional condition protection degree         inserted                                                                                                                                                                                                                                                                                                                                                                                                                                                                                                                                                                                                                                                                                                                                                                                                                                                                                                                                                                                                                                                                                                                              | Coating contact                        | tin-plated         |
| Commercial data           ECLASS-6.0         27279218           ECLASS-7.0         27279218           ECLASS-8.0         27279218           ECLASS-9.0         27060312           ECLASS-10.1         27060312           ECLASS-11.1         27060312           ECLASS-12.0         27060312           ETIM-5.0         EC000830           customs tariff number         85444290           STIN         4048879703741           Packaging unit         1           Electrical data   Supply           Operating voltage DC max.         24 V           Current operating per contact max.         7 A           Diagnostics           Status indication LED         no           Installation   Connection           Family construction form         AMP SuperSeal 1.5           Additional condition protection   Electrical                                                                                                                                                                                                                                                                                                                                                                                                                                                                                                                                                                                                                                                                                                                                                                                                                                                                                                                                                                                                                                                                                                                                                                                                                                                                                                | Family construction form               | SuperSeal          |
| ECLASS-6.0 27279218 ECLASS-7.0 27279218 ECLASS-8.0 27279218 ECLASS-9.0 27060312 ECLASS-10.1 27060312 ECLASS-10.1 27060312 ECLASS-10.1 27060312 ECLASS-10.0 27060312 ECLASS-10.1 27060312 ECLASS-10.0 27060312 ECLASS-10.0 12060312 ECLASS-10.1 12060312 ECLASS-10.0 12060312 ECLAS-10.0 12060312 ECLASS-10.0 12 | No. of poles                           | 4                  |
| ECLASS-6.1 27279218 ECLASS-7.0 27279218 ECLASS-8.0 27279218 ECLASS-9.0 27060312 ECLASS-10.1 27060312 ECLASS-11.1 27060312 ECLASS-12.0 27060312 ECLASS-12.0 27060312 ETIM-5.0 ECONO830 Customs traiff number 85444290 GTIN 4048879703741 Packaging unit 1  Electrical data   Supply Operating voltage DC max. 24 V Current operating per contact max. 7 A  Diagnostics Status indication LED no Installation   Connection Family construction form AMP SuperSeal 1.5  Device protection   Electrical Additional condition protection degree inserted                                                                                                                                                                                                                                                                                                                                                                                                                                                                                                                                                                                                                                                                                                                                                                                                                                                                                                                                                                                                                                                                                                                                                                                                                                                                                                                                                                                                                                                                                                                                                                            | Commercial data                        |                    |
| ECLASS-7.0 2779218 ECLASS-8.0 27279218 ECLASS-9.0 27060312 ECLASS-10.1 27060312 ECLASS-11.1 27060312 ECLASS-12.0 27060312 ECLASS-12.0 ECLOSS-10.1 ECUNSS-10.1 ECUN | ECLASS-6.0                             | 27279218           |
| ECLASS-8.0 27279218 ECLASS-9.0 27060312 ECLASS-10.1 27060312 ECLASS-11.1 27060312 ECLASS-12.0 27060312 ETIM-5.0 EC000830 customs tariff number 85444290 GTIN 4048879703741 Packaging unit 1  Electrical data   Supply Operating voltage DC max. 24 V Current operating per contact max. 7 A  Diagnostics Status indication LED no Installation   Connection Family construction form AMP SuperSeal 1.5  Device protection   Electrical Additional condition protection degree inserted                                                                                                                                                                                                                                                                                                                                                                                                                                                                                                                                                                                                                                                                                                                                                                                                                                                                                                                                                                                                                                                                                                                                                                                                                                                                                                                                                                                                                                                                                                                                                                                                                                         | ECLASS-6.1                             | 27279218           |
| ECLASS-9.0 27060312 ECLASS-10.1 27060312 ECLASS-11.1 27060312 ECLASS-12.0 27060312 ETIM-5.0 EC000830 customs tariff number 85444290 GTIN 4048879703741 Packaging unit 1  Electrical data   Supply Operating voltage DC max. 24 V Current operating per contact max. 7 A  Diagnostics Status indication LED no Installation   Connection Family construction form AMP SuperSeal 1.5  Device protection   Electrical Additional condition protection degree inserted                                                                                                                                                                                                                                                                                                                                                                                                                                                                                                                                                                                                                                                                                                                                                                                                                                                                                                                                                                                                                                                                                                                                                                                                                                                                                                                                                                                                                                                                                                                                                                                                                                                             | ECLASS-7.0                             | 27279218           |
| ECLASS-10.1 27060312 ECLASS-11.1 27060312 ECLASS-12.0 27060312 ETIM-5.0 EC000830 Eustoms tariff number 85444290 ETIM 4048879703741 Packaging unit 1  Electrical data   Supply  Operating voltage DC max. 24 V  Current operating per contact max. 7 A  Diagnostics Status indication LED no  Installation   Connection Family construction form AMP SuperSeal 1.5  Device protection   Electrical  Additional condition protection degree inserted                                                                                                                                                                                                                                                                                                                                                                                                                                                                                                                                                                                                                                                                                                                                                                                                                                                                                                                                                                                                                                                                                                                                                                                                                                                                                                                                                                                                                                                                                                                                                                                                                                                                             | ECLASS-8.0                             | 27279218           |
| ECLASS-11.1 27060312 ECLASS-12.0 27060312 ETIM-5.0 EC000830  DUSTOM STAIR HUMBER 85444290 GTIN 4048879703741 Packaging unit 1  Electrical data   Supply Operating voltage DC max. 24 V Current operating per contact max. 7 A  Diagnostics Status indication LED no Installation   Connection Family construction form AMP SuperSeal 1.5  Device protection   Electrical Additional condition protection degree inserted                                                                                                                                                                                                                                                                                                                                                                                                                                                                                                                                                                                                                                                                                                                                                                                                                                                                                                                                                                                                                                                                                                                                                                                                                                                                                                                                                                                                                                                                                                                                                                                                                                                                                                       | ECLASS-9.0                             | 27060312           |
| ECLASS-12.0 27060312 ETIM-5.0 EC000830 customs tariff number 85444290 GTIN 4048879703741  Packaging unit 1  Electrical data   Supply Operating voltage DC max. 24 V Current operating per contact max. 7 A  Diagnostics Status indication LED no  Installation   Connection Family construction form AMP SuperSeal 1.5  Device protection   Electrical  Additional condition protection degree inserted                                                                                                                                                                                                                                                                                                                                                                                                                                                                                                                                                                                                                                                                                                                                                                                                                                                                                                                                                                                                                                                                                                                                                                                                                                                                                                                                                                                                                                                                                                                                                                                                                                                                                                                        | ECLASS-10.1                            | 27060312           |
| ETIM-5.0 EC000830 customs tariff number 85444290 GTIN 4048879703741 Packaging unit 1  Electrical data   Supply Operating voltage DC max. 24 V Current operating per contact max. 7 A  Diagnostics Status indication LED no Installation   Connection Family construction form AMP SuperSeal 1.5  Device protection   Electrical Additional condition protection degree inserted                                                                                                                                                                                                                                                                                                                                                                                                                                                                                                                                                                                                                                                                                                                                                                                                                                                                                                                                                                                                                                                                                                                                                                                                                                                                                                                                                                                                                                                                                                                                                                                                                                                                                                                                                | ECLASS-11.1                            | 27060312           |
| Customs tariff number 85444290 GTIN 4048879703741 Packaging unit 1  Electrical data   Supply Operating voltage DC max. 24 V Current operating per contact max. 7 A  Diagnostics Status indication LED no Installation   Connection Family construction form AMP SuperSeal 1.5  Device protection   Electrical  Additional condition protection degree inserted                                                                                                                                                                                                                                                                                                                                                                                                                                                                                                                                                                                                                                                                                                                                                                                                                                                                                                                                                                                                                                                                                                                                                                                                                                                                                                                                                                                                                                                                                                                                                                                                                                                                                                                                                                 | ECLASS-12.0                            | 27060312           |
| Packaging unit 1 1  Electrical data   Supply Operating voltage DC max. 24 V Current operating per contact max. 7 A  Diagnostics Status indication LED no Installation   Connection Family construction form AMP SuperSeal 1.5  Device protection   Electrical  Additional condition protection degree inserted                                                                                                                                                                                                                                                                                                                                                                                                                                                                                                                                                                                                                                                                                                                                                                                                                                                                                                                                                                                                                                                                                                                                                                                                                                                                                                                                                                                                                                                                                                                                                                                                                                                                                                                                                                                                                 | ETIM-5.0                               | EC000830           |
| Packaging unit 1  Electrical data   Supply Operating voltage DC max. 24 V Current operating per contact max. 7 A  Diagnostics Status indication LED no Installation   Connection Family construction form AMP SuperSeal 1.5  Device protection   Electrical Additional condition protection degree inserted                                                                                                                                                                                                                                                                                                                                                                                                                                                                                                                                                                                                                                                                                                                                                                                                                                                                                                                                                                                                                                                                                                                                                                                                                                                                                                                                                                                                                                                                                                                                                                                                                                                                                                                                                                                                                    | customs tariff number                  | 85444290           |
| Deprating voltage DC max. 24 V Current operating per contact max. 7 A  Diagnostics Status indication LED no Installation   Connection Family construction form AMP SuperSeal 1.5  Device protection   Electrical  Additional condition protection degree inserted                                                                                                                                                                                                                                                                                                                                                                                                                                                                                                                                                                                                                                                                                                                                                                                                                                                                                                                                                                                                                                                                                                                                                                                                                                                                                                                                                                                                                                                                                                                                                                                                                                                                                                                                                                                                                                                              | GTIN                                   | 4048879703741      |
| Operating voltage DC max.  Current operating per contact max.  Diagnostics Status indication LED no Installation   Connection Family construction form AMP SuperSeal 1.5  Device protection   Electrical Additional condition protection degree inserted                                                                                                                                                                                                                                                                                                                                                                                                                                                                                                                                                                                                                                                                                                                                                                                                                                                                                                                                                                                                                                                                                                                                                                                                                                                                                                                                                                                                                                                                                                                                                                                                                                                                                                                                                                                                                                                                       | Packaging unit                         | 1                  |
| Current operating per contact max. 7 A  Diagnostics Status indication LED no Installation   Connection Family construction form AMP SuperSeal 1.5  Device protection   Electrical Additional condition protection degree inserted                                                                                                                                                                                                                                                                                                                                                                                                                                                                                                                                                                                                                                                                                                                                                                                                                                                                                                                                                                                                                                                                                                                                                                                                                                                                                                                                                                                                                                                                                                                                                                                                                                                                                                                                                                                                                                                                                              | Electrical data   Supply               |                    |
| Diagnostics Status indication LED no Installation   Connection Family construction form AMP SuperSeal 1.5  Device protection   Electrical Additional condition protection degree inserted                                                                                                                                                                                                                                                                                                                                                                                                                                                                                                                                                                                                                                                                                                                                                                                                                                                                                                                                                                                                                                                                                                                                                                                                                                                                                                                                                                                                                                                                                                                                                                                                                                                                                                                                                                                                                                                                                                                                      | Operating voltage DC max.              | 24 V               |
| Status indication LED no  Installation   Connection Family construction form AMP SuperSeal 1.5  Device protection   Electrical  Additional condition protection degree inserted                                                                                                                                                                                                                                                                                                                                                                                                                                                                                                                                                                                                                                                                                                                                                                                                                                                                                                                                                                                                                                                                                                                                                                                                                                                                                                                                                                                                                                                                                                                                                                                                                                                                                                                                                                                                                                                                                                                                                | Current operating per contact max.     | 7 A                |
| Installation   Connection Family construction form AMP SuperSeal 1.5  Device protection   Electrical Additional condition protection degree inserted                                                                                                                                                                                                                                                                                                                                                                                                                                                                                                                                                                                                                                                                                                                                                                                                                                                                                                                                                                                                                                                                                                                                                                                                                                                                                                                                                                                                                                                                                                                                                                                                                                                                                                                                                                                                                                                                                                                                                                           | Diagnostics                            |                    |
| Family construction form AMP SuperSeal 1.5  Device protection   Electrical  Additional condition protection degree inserted                                                                                                                                                                                                                                                                                                                                                                                                                                                                                                                                                                                                                                                                                                                                                                                                                                                                                                                                                                                                                                                                                                                                                                                                                                                                                                                                                                                                                                                                                                                                                                                                                                                                                                                                                                                                                                                                                                                                                                                                    | Status indication LED                  | no                 |
| Device protection   Electrical  Additional condition protection degree inserted                                                                                                                                                                                                                                                                                                                                                                                                                                                                                                                                                                                                                                                                                                                                                                                                                                                                                                                                                                                                                                                                                                                                                                                                                                                                                                                                                                                                                                                                                                                                                                                                                                                                                                                                                                                                                                                                                                                                                                                                                                                | Installation   Connection              |                    |
| Additional condition protection degree inserted                                                                                                                                                                                                                                                                                                                                                                                                                                                                                                                                                                                                                                                                                                                                                                                                                                                                                                                                                                                                                                                                                                                                                                                                                                                                                                                                                                                                                                                                                                                                                                                                                                                                                                                                                                                                                                                                                                                                                                                                                                                                                | Family construction form               | AMP SuperSeal 1.5  |
|                                                                                                                                                                                                                                                                                                                                                                                                                                                                                                                                                                                                                                                                                                                                                                                                                                                                                                                                                                                                                                                                                                                                                                                                                                                                                                                                                                                                                                                                                                                                                                                                                                                                                                                                                                                                                                                                                                                                                                                                                                                                                                                                | Device protection   Electrical         |                    |
| Additional suppressor without components                                                                                                                                                                                                                                                                                                                                                                                                                                                                                                                                                                                                                                                                                                                                                                                                                                                                                                                                                                                                                                                                                                                                                                                                                                                                                                                                                                                                                                                                                                                                                                                                                                                                                                                                                                                                                                                                                                                                                                                                                                                                                       | Additional condition protection degree | inserted           |
|                                                                                                                                                                                                                                                                                                                                                                                                                                                                                                                                                                                                                                                                                                                                                                                                                                                                                                                                                                                                                                                                                                                                                                                                                                                                                                                                                                                                                                                                                                                                                                                                                                                                                                                                                                                                                                                                                                                                                                                                                                                                                                                                | Additional suppressor                  | without components |