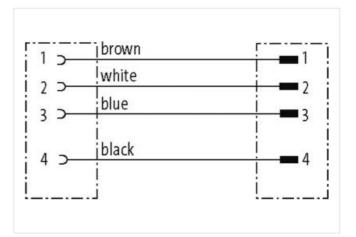

## Illustration

Product may differ from Image

| Coating contact         tin plated           Family construction form         SuperSeal           Marketial contact         Copper alloy           No. of poles         4           Degree of protection (EN IEC 60529)         IP67, IP69K           Side 2           Will a Marketial Contact           Mounting method         inserted           Coating contact         tin-plated           Family construction form         SuperSeal           No. of poles         4           COMMERCIAL SEA.         200           ECLASS-6.0         27279218           ECLASS-6.1         27279218           ECLASS-7.0         27279218           ECLASS-8.0.1         27060312           ECLASS-8.0.2         27279218           ECLASS-9.0         27060312           ECLASS-9.0         27060312           ECLASS-9.1.1         27060312           ECLASS-10.1         27060312           ECLASS-11.0         25000312           ECLASS-12.0         27060312           ECLASS-13.0         ECOMOSSO           Desiration further         85444290           GTIN         4048879703741           Packaging unit         1                                                                                                                                                                                                                                                                                                                                                                                                                                                                                                                                                                                                                                                                                                                                                                                                                                                                                                                                                                                                    | Cable length                           | 10 m               |
|--------------------------------------------------------------------------------------------------------------------------------------------------------------------------------------------------------------------------------------------------------------------------------------------------------------------------------------------------------------------------------------------------------------------------------------------------------------------------------------------------------------------------------------------------------------------------------------------------------------------------------------------------------------------------------------------------------------------------------------------------------------------------------------------------------------------------------------------------------------------------------------------------------------------------------------------------------------------------------------------------------------------------------------------------------------------------------------------------------------------------------------------------------------------------------------------------------------------------------------------------------------------------------------------------------------------------------------------------------------------------------------------------------------------------------------------------------------------------------------------------------------------------------------------------------------------------------------------------------------------------------------------------------------------------------------------------------------------------------------------------------------------------------------------------------------------------------------------------------------------------------------------------------------------------------------------------------------------------------------------------------------------------------------------------------------------------------------------------------------------------------|----------------------------------------|--------------------|
| Coating contact         tin plated           Family construction form         SuperSeal           Marketial contact         Copper alloy           No. of poles         4           Degree of protection (EN IEC 60529)         IP67, IP69K           Side 2           Will a Marketial Contact           Mounting method         inserted           Coating contact         tin-plated           Family construction form         SuperSeal           No. of poles         4           COMMERCIAL SEA.         200           ECLASS-6.0         27279218           ECLASS-6.1         27279218           ECLASS-7.0         27279218           ECLASS-8.0.1         27060312           ECLASS-8.0.2         27279218           ECLASS-9.0         27060312           ECLASS-9.0         27060312           ECLASS-9.1.1         27060312           ECLASS-10.1         27060312           ECLASS-11.0         25000312           ECLASS-12.0         27060312           ECLASS-13.0         ECOMOSSO           Desiration further         85444290           GTIN         4048879703741           Packaging unit         1                                                                                                                                                                                                                                                                                                                                                                                                                                                                                                                                                                                                                                                                                                                                                                                                                                                                                                                                                                                                    | Side 1                                 |                    |
| Family construction form SuperSeal Material contact Copper alloy No. of poles 4  Degree of protection (EN IEC 60529) IP67, IP68K  Side 2  Mounting method inserted Coating contact tin-plated Family construction form SuperSeal No. of poles 4  Commercial data  ECLASS-6.0 27279218 ECLASS-6.1 27279218 ECLASS-7.0 27279218 ECLASS-8.0 27279218 ECLASS-8.0 27279218 ECLASS-8.0 27279218 ECLASS-9.0 27060312 ECLASS-1.1 27060312 ECLASS-1.2 27060312 ECLASS-1.3 27060312 ECLASS-1.3 27060312 ECLASS-1.4 27060312 ECLASS-1.5 20 270603 | Mounting method                        | inserted           |
| Material contact         Copper alloy           No. of poles         4           Degree of protection (EN IEC 60529)         IP67, IP69K           Bide 2           Mounting method         inserted           Coating contact         tin-plated           Family construction form         SuperSeal           No. of poles         4           Commercial date           ECLASS-6.0         27279218           ECLASS-6.1         27279218           ECLASS-7.0         27279218           ECLASS-8.0         27279218           ECLASS-9.0         27060312           ECLASS-9.1         27060312           ECLASS-11.1         27060312           ECLASS-12.0         27060312           ECLASS-12.0         27060312           ETIM-5.0         EC000830           Sustoms tariff number         85444290           GTIIN         4048879703741           Packaging unit         1           Electrical data   Supply           Operating voltage DC max.         24 V           Current operating per contact max.         7 A           Diagnostics           Status indication LED         no           Installation   Co                                                                                                                                                                                                                                                                                                                                                                                                                                                                                                                                                                                                                                                                                                                                                                                                                                                                                                                                                                                             | Coating contact                        | tin-plated         |
| No. of poles 4 Degree of protection (EN IEC 60529) IP67, IP69K  Side 2  Wounting method inserted Coating contact tin-plated Family construction form SuperSeal No. of poles 4  Commercial date ECLASS-6.0 27279218 ECLASS-6.1 27279218 ECLASS-6.1 27279218 ECLASS-7.0 27279218 ECLASS-8.0 27279218 ECLASS-9.0 27060312 ECLASS-1.1 27060312 ECLASS-1.1 27060312 ECLASS-1.1 27060312 ECLASS-1.1 27060312 ECLASS-1.1 1 27060312 ECLASS-1.1 2 27060312 ECLASS-1.1 1 27060312 ECLAS | Family construction form               | SuperSeal          |
| Pegre of protection (EN IEC 60529)   Pe7, IP69K                                                                                                                                                                                                                                                                                                                                                                                                                                                                                                                                                                                                                                                                                                                                                                                                                                                                                                                                                                                                                                                                                                                                                                                                                                                                                                                                                                                                                                                                                                                                                                                                                                                                                                                                                                                                                                                                                                                                                                                                                                                                                | Material contact                       | Copper alloy       |
| Side 2           Mounting method         inserted           Coating contact         tin-plated           Family construction form         SuperSeal           No. of poles         4           Commercial data           ECLASS-6.0         27279218           ECLASS-7.0         27279218           ECLASS-7.0         27279218           ECLASS-8.0         27279218           ECLASS-9.0         27060312           ECLASS-10.1         27060312           ECLASS-11.1         27060312           ECLASS-12.0         27060312           ECLASS-12.0         27060312           ECLASS-12.0         27060312           ECLASS-12.0         27060312           ECLASS-12.0         27060312           ECLIASS-12.0         27060312           ECLIASS-12.0         27060312           CITIN         4048879703741           Packaging unit         1           Electrical data   Supply           Operating portage por max.         24 V           Current operating per contact max.         7 A           Diagnostics           Status indication LED         no           Installation   Connection <td>No. of poles</td> <td>4</td>                                                                                                                                                                                                                                                                                                                                                                                                                                                                                                                                                                                                                                                                                                                                                                                                                                                                                                                                                                                     | No. of poles                           | 4                  |
| Mounting method inserted Coating contact tin-plated Family construction form SuperSeal No. of poles 4  Commercial dat  ECLASS-6.0 27279218 ECLASS-6.1 27279218 ECLASS-7.0 27279218 ECLASS-8.0 27279218 ECLASS-8.0 27279218 ECLASS-9.0 27060312 ECLASS-1.1 27060312 ECLASS-1.0 27060312 ECLASS- | Degree of protection (EN IEC 60529)    | IP67, IP69K        |
| Coating contact   tin-plated                                                                                                                                                                                                                                                                                                                                                                                                                                                                                                                                                                                                                                                                                                                                                                                                                                                                                                                                                                                                                                                                                                                                                                                                                                                                                                                                                                                                                                                                                                                                                                                                                                                                                                                                                                                                                                                                                                                                                                                                                                                                                                   | Side 2                                 |                    |
| Family construction form         SuperSeal           No. of poles         4           Commercial data           ECLASS-6.0         27279218           ECLASS-6.1         27279218           ECLASS-7.0         27279218           ECLASS-8.0         27279218           ECLASS-9.0         27060312           ECLASS-1.1         27060312           ECLASS-1.1.1         27060312           ECLASS-12.0         27060312           ETIM-5.0         EC000830           customs tariff number         85444290           3TIN         4048879703741           Packaging unit         1           Electrical data [Supply)         Userating voltage DC max.         24 V           Current operating per contact max.         7 A           Diagnostics         Status indication LED         no           Installation   Connection         AMP SuperSeal 1.5           Device protection   Electrical           Additional condition protection degree         inserted                                                                                                                                                                                                                                                                                                                                                                                                                                                                                                                                                                                                                                                                                                                                                                                                                                                                                                                                                                                                                                                                                                                                                       | Mounting method                        | inserted           |
| No. of poles         4           Commercial data           ECLASS-6.0         27279218           ECLASS-6.1         27279218           ECLASS-7.0         27279218           ECLASS-8.0         27279218           ECLASS-9.0         27060312           ECLASS-9.0         27060312           ECLASS-10.1         27060312           ECLASS-11.1         27060312           ECLASS-12.0         27060312           ETIM-5.0         ECO000830           Customs tariff number         85444290           GTIN         4048879703741           Packaging unit         1           Electrical data   Supply           Operating voltage DC max.         24 V           Current operating per contact max.         7 A           Diagnostics           Status indication LED         no           Installation   Connection           Family construction form         AMP SuperSeal 1.5           Device protection   Electrical           Additional condition protection degree         inserted                                                                                                                                                                                                                                                                                                                                                                                                                                                                                                                                                                                                                                                                                                                                                                                                                                                                                                                                                                                                                                                                                                                              | Coating contact                        | tin-plated         |
| Commercial data           ECLASS-6.0         27279218           ECLASS-7.0         27279218           ECLASS-8.0         27279218           ECLASS-9.0         27060312           ECLASS-10.1         27060312           ECLASS-11.1         27060312           ECLASS-12.0         27060312           ETIM-5.0         EC000830           customs tariff number         85444290           STIN         4048879703741           Packaging unit         1           Electrical data   Supply           Operating voltage DC max.         24 V           Current operating per contact max.         7 A           Diagnostics           Status indication LED         no           Installation   Connection           Family construction form         AMP SuperSeal 1.5           Additional condition protection   Electrical                                                                                                                                                                                                                                                                                                                                                                                                                                                                                                                                                                                                                                                                                                                                                                                                                                                                                                                                                                                                                                                                                                                                                                                                                                                                                                | Family construction form               | SuperSeal          |
| ECLASS-6.0 27279218 ECLASS-7.0 27279218 ECLASS-8.0 27279218 ECLASS-9.0 27060312 ECLASS-10.1 27060312 ECLASS-10.1 27060312 ECLASS-10.1 27060312 ECLASS-10.0 27060312 ECLASS-10.1 27060312 ECLASS-10.0 27060312 ECLASS-10.0 12060312 ECLASS-10.1 12060312 ECLASS-10.0 12060312 ECLAS-10.0 12060312 ECLASS-10.0 12 | No. of poles                           | 4                  |
| ECLASS-6.1 27279218 ECLASS-7.0 27279218 ECLASS-8.0 27279218 ECLASS-9.0 27060312 ECLASS-10.1 27060312 ECLASS-11.1 27060312 ECLASS-12.0 27060312 ECLASS-12.0 27060312 ETIM-5.0 ECONO830 Customs traiff number 85444290 GTIN 4048879703741 Packaging unit 1  Electrical data   Supply Operating voltage DC max. 24 V Current operating per contact max. 7 A  Diagnostics Status indication LED no Installation   Connection Family construction form AMP SuperSeal 1.5  Device protection   Electrical Additional condition protection degree inserted                                                                                                                                                                                                                                                                                                                                                                                                                                                                                                                                                                                                                                                                                                                                                                                                                                                                                                                                                                                                                                                                                                                                                                                                                                                                                                                                                                                                                                                                                                                                                                            | Commercial data                        |                    |
| ECLASS-7.0 2779218 ECLASS-8.0 27279218 ECLASS-9.0 27060312 ECLASS-10.1 27060312 ECLASS-11.1 27060312 ECLASS-12.0 27060312 ECLASS-12.0 ECLOSS-10.1 ECUNSS-10.1 ECUN | ECLASS-6.0                             | 27279218           |
| ECLASS-8.0 27279218 ECLASS-9.0 27060312 ECLASS-10.1 27060312 ECLASS-11.1 27060312 ECLASS-12.0 27060312 ETIM-5.0 EC000830 customs tariff number 85444290 GTIN 4048879703741 Packaging unit 1  Electrical data   Supply Operating voltage DC max. 24 V Current operating per contact max. 7 A  Diagnostics Status indication LED no Installation   Connection Family construction form AMP SuperSeal 1.5  Device protection   Electrical Additional condition protection degree inserted                                                                                                                                                                                                                                                                                                                                                                                                                                                                                                                                                                                                                                                                                                                                                                                                                                                                                                                                                                                                                                                                                                                                                                                                                                                                                                                                                                                                                                                                                                                                                                                                                                         | ECLASS-6.1                             | 27279218           |
| ECLASS-9.0 27060312 ECLASS-10.1 27060312 ECLASS-11.1 27060312 ECLASS-12.0 27060312 ETIM-5.0 EC000830 customs tariff number 85444290 GTIN 4048879703741 Packaging unit 1  Electrical data   Supply Operating voltage DC max. 24 V Current operating per contact max. 7 A  Diagnostics Status indication LED no Installation   Connection Family construction form AMP SuperSeal 1.5  Device protection   Electrical Additional condition protection degree inserted                                                                                                                                                                                                                                                                                                                                                                                                                                                                                                                                                                                                                                                                                                                                                                                                                                                                                                                                                                                                                                                                                                                                                                                                                                                                                                                                                                                                                                                                                                                                                                                                                                                             | ECLASS-7.0                             | 27279218           |
| ECLASS-10.1 27060312 ECLASS-11.1 27060312 ECLASS-12.0 27060312 ETIM-5.0 EC000830 Eustoms tariff number 85444290 ETIM 4048879703741 Packaging unit 1  Electrical data   Supply  Operating voltage DC max. 24 V  Current operating per contact max. 7 A  Diagnostics Status indication LED no  Installation   Connection Family construction form AMP SuperSeal 1.5  Device protection   Electrical  Additional condition protection degree inserted                                                                                                                                                                                                                                                                                                                                                                                                                                                                                                                                                                                                                                                                                                                                                                                                                                                                                                                                                                                                                                                                                                                                                                                                                                                                                                                                                                                                                                                                                                                                                                                                                                                                             | ECLASS-8.0                             | 27279218           |
| ECLASS-11.1 27060312 ECLASS-12.0 27060312 ETIM-5.0 EC000830  DUSTOM STAIR HUMBER 85444290 GTIN 4048879703741 Packaging unit 1  Electrical data   Supply Operating voltage DC max. 24 V Current operating per contact max. 7 A  Diagnostics Status indication LED no Installation   Connection Family construction form AMP SuperSeal 1.5  Device protection   Electrical Additional condition protection degree inserted                                                                                                                                                                                                                                                                                                                                                                                                                                                                                                                                                                                                                                                                                                                                                                                                                                                                                                                                                                                                                                                                                                                                                                                                                                                                                                                                                                                                                                                                                                                                                                                                                                                                                                       | ECLASS-9.0                             | 27060312           |
| ECLASS-12.0 27060312 ETIM-5.0 EC000830 customs tariff number 85444290 GTIN 4048879703741  Packaging unit 1  Electrical data   Supply Operating voltage DC max. 24 V Current operating per contact max. 7 A  Diagnostics Status indication LED no  Installation   Connection Family construction form AMP SuperSeal 1.5  Device protection   Electrical  Additional condition protection degree inserted                                                                                                                                                                                                                                                                                                                                                                                                                                                                                                                                                                                                                                                                                                                                                                                                                                                                                                                                                                                                                                                                                                                                                                                                                                                                                                                                                                                                                                                                                                                                                                                                                                                                                                                        | ECLASS-10.1                            | 27060312           |
| ETIM-5.0 EC000830 customs tariff number 85444290 GTIN 4048879703741 Packaging unit 1  Electrical data   Supply Operating voltage DC max. 24 V Current operating per contact max. 7 A  Diagnostics Status indication LED no Installation   Connection Family construction form AMP SuperSeal 1.5  Device protection   Electrical Additional condition protection degree inserted                                                                                                                                                                                                                                                                                                                                                                                                                                                                                                                                                                                                                                                                                                                                                                                                                                                                                                                                                                                                                                                                                                                                                                                                                                                                                                                                                                                                                                                                                                                                                                                                                                                                                                                                                | ECLASS-11.1                            | 27060312           |
| Customs tariff number 85444290 GTIN 4048879703741 Packaging unit 1  Electrical data   Supply Operating voltage DC max. 24 V Current operating per contact max. 7 A  Diagnostics Status indication LED no Installation   Connection Family construction form AMP SuperSeal 1.5  Device protection   Electrical  Additional condition protection degree inserted                                                                                                                                                                                                                                                                                                                                                                                                                                                                                                                                                                                                                                                                                                                                                                                                                                                                                                                                                                                                                                                                                                                                                                                                                                                                                                                                                                                                                                                                                                                                                                                                                                                                                                                                                                 | ECLASS-12.0                            | 27060312           |
| Packaging unit 1 1  Electrical data   Supply Operating voltage DC max. 24 V Current operating per contact max. 7 A  Diagnostics Status indication LED no Installation   Connection Family construction form AMP SuperSeal 1.5  Device protection   Electrical  Additional condition protection degree inserted                                                                                                                                                                                                                                                                                                                                                                                                                                                                                                                                                                                                                                                                                                                                                                                                                                                                                                                                                                                                                                                                                                                                                                                                                                                                                                                                                                                                                                                                                                                                                                                                                                                                                                                                                                                                                 | ETIM-5.0                               | EC000830           |
| Packaging unit 1  Electrical data   Supply Operating voltage DC max. 24 V Current operating per contact max. 7 A  Diagnostics Status indication LED no Installation   Connection Family construction form AMP SuperSeal 1.5  Device protection   Electrical Additional condition protection degree inserted                                                                                                                                                                                                                                                                                                                                                                                                                                                                                                                                                                                                                                                                                                                                                                                                                                                                                                                                                                                                                                                                                                                                                                                                                                                                                                                                                                                                                                                                                                                                                                                                                                                                                                                                                                                                                    | customs tariff number                  | 85444290           |
| Deprating voltage DC max. 24 V Current operating per contact max. 7 A  Diagnostics Status indication LED no Installation   Connection Family construction form AMP SuperSeal 1.5  Device protection   Electrical  Additional condition protection degree inserted                                                                                                                                                                                                                                                                                                                                                                                                                                                                                                                                                                                                                                                                                                                                                                                                                                                                                                                                                                                                                                                                                                                                                                                                                                                                                                                                                                                                                                                                                                                                                                                                                                                                                                                                                                                                                                                              | GTIN                                   | 4048879703741      |
| Operating voltage DC max.  Current operating per contact max.  Diagnostics Status indication LED no Installation   Connection Family construction form AMP SuperSeal 1.5  Device protection   Electrical Additional condition protection degree inserted                                                                                                                                                                                                                                                                                                                                                                                                                                                                                                                                                                                                                                                                                                                                                                                                                                                                                                                                                                                                                                                                                                                                                                                                                                                                                                                                                                                                                                                                                                                                                                                                                                                                                                                                                                                                                                                                       | Packaging unit                         | 1                  |
| Current operating per contact max. 7 A  Diagnostics Status indication LED no Installation   Connection Family construction form AMP SuperSeal 1.5  Device protection   Electrical Additional condition protection degree inserted                                                                                                                                                                                                                                                                                                                                                                                                                                                                                                                                                                                                                                                                                                                                                                                                                                                                                                                                                                                                                                                                                                                                                                                                                                                                                                                                                                                                                                                                                                                                                                                                                                                                                                                                                                                                                                                                                              | Electrical data   Supply               |                    |
| Diagnostics Status indication LED no Installation   Connection Family construction form AMP SuperSeal 1.5  Device protection   Electrical Additional condition protection degree inserted                                                                                                                                                                                                                                                                                                                                                                                                                                                                                                                                                                                                                                                                                                                                                                                                                                                                                                                                                                                                                                                                                                                                                                                                                                                                                                                                                                                                                                                                                                                                                                                                                                                                                                                                                                                                                                                                                                                                      | Operating voltage DC max.              | 24 V               |
| Status indication LED no  Installation   Connection Family construction form AMP SuperSeal 1.5  Device protection   Electrical  Additional condition protection degree inserted                                                                                                                                                                                                                                                                                                                                                                                                                                                                                                                                                                                                                                                                                                                                                                                                                                                                                                                                                                                                                                                                                                                                                                                                                                                                                                                                                                                                                                                                                                                                                                                                                                                                                                                                                                                                                                                                                                                                                | Current operating per contact max.     | 7 A                |
| Installation   Connection Family construction form AMP SuperSeal 1.5  Device protection   Electrical Additional condition protection degree inserted                                                                                                                                                                                                                                                                                                                                                                                                                                                                                                                                                                                                                                                                                                                                                                                                                                                                                                                                                                                                                                                                                                                                                                                                                                                                                                                                                                                                                                                                                                                                                                                                                                                                                                                                                                                                                                                                                                                                                                           | Diagnostics                            |                    |
| Family construction form AMP SuperSeal 1.5  Device protection   Electrical  Additional condition protection degree inserted                                                                                                                                                                                                                                                                                                                                                                                                                                                                                                                                                                                                                                                                                                                                                                                                                                                                                                                                                                                                                                                                                                                                                                                                                                                                                                                                                                                                                                                                                                                                                                                                                                                                                                                                                                                                                                                                                                                                                                                                    | Status indication LED                  | no                 |
| Device protection   Electrical  Additional condition protection degree inserted                                                                                                                                                                                                                                                                                                                                                                                                                                                                                                                                                                                                                                                                                                                                                                                                                                                                                                                                                                                                                                                                                                                                                                                                                                                                                                                                                                                                                                                                                                                                                                                                                                                                                                                                                                                                                                                                                                                                                                                                                                                | Installation   Connection              |                    |
| Additional condition protection degree inserted                                                                                                                                                                                                                                                                                                                                                                                                                                                                                                                                                                                                                                                                                                                                                                                                                                                                                                                                                                                                                                                                                                                                                                                                                                                                                                                                                                                                                                                                                                                                                                                                                                                                                                                                                                                                                                                                                                                                                                                                                                                                                | Family construction form               | AMP SuperSeal 1.5  |
|                                                                                                                                                                                                                                                                                                                                                                                                                                                                                                                                                                                                                                                                                                                                                                                                                                                                                                                                                                                                                                                                                                                                                                                                                                                                                                                                                                                                                                                                                                                                                                                                                                                                                                                                                                                                                                                                                                                                                                                                                                                                                                                                | Device protection   Electrical         |                    |
| Additional suppressor without components                                                                                                                                                                                                                                                                                                                                                                                                                                                                                                                                                                                                                                                                                                                                                                                                                                                                                                                                                                                                                                                                                                                                                                                                                                                                                                                                                                                                                                                                                                                                                                                                                                                                                                                                                                                                                                                                                                                                                                                                                                                                                       | Additional condition protection degree | inserted           |
|                                                                                                                                                                                                                                                                                                                                                                                                                                                                                                                                                                                                                                                                                                                                                                                                                                                                                                                                                                                                                                                                                                                                                                                                                                                                                                                                                                                                                                                                                                                                                                                                                                                                                                                                                                                                                                                                                                                                                                                                                                                                                                                                | Additional suppressor                  | without components |