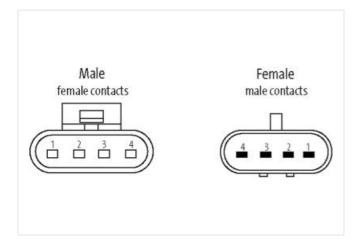

## Illustration

Product may differ from Image

| Coating contact         tin plated           Family construction form         SuperSeal           Marketial contact         Copper alloy           No. of poles         4           Degree of protection (EN IEC 60529)         IP67, IP69K           Side 2           Will a Marketial Contact           Mounting method         inserted           Coating contact         tin-plated           Family construction form         SuperSeal           No. of poles         4           COMMERCIAL SEA.         200           ECLASS-6.0         27279218           ECLASS-6.1         27279218           ECLASS-7.0         27279218           ECLASS-8.0.1         27060312           ECLASS-8.0.2         27279218           ECLASS-9.0         27060312           ECLASS-9.0         27060312           ECLASS-9.1.1         27060312           ECLASS-10.1         27060312           ECLASS-11.0         25000312           ECLASS-12.0         27060312           ECLASS-13.0         ECOMOSSO           Desiration further         85444290           GTIN         4048879703741           Packaging unit         1                                                                                                                                                                                                                                                                                                                                                                                                                                                                                                                                                                                                                                                                                                                                                                                                                                                                                                                                                                                                    | Cable length                           | 10 m               |
|--------------------------------------------------------------------------------------------------------------------------------------------------------------------------------------------------------------------------------------------------------------------------------------------------------------------------------------------------------------------------------------------------------------------------------------------------------------------------------------------------------------------------------------------------------------------------------------------------------------------------------------------------------------------------------------------------------------------------------------------------------------------------------------------------------------------------------------------------------------------------------------------------------------------------------------------------------------------------------------------------------------------------------------------------------------------------------------------------------------------------------------------------------------------------------------------------------------------------------------------------------------------------------------------------------------------------------------------------------------------------------------------------------------------------------------------------------------------------------------------------------------------------------------------------------------------------------------------------------------------------------------------------------------------------------------------------------------------------------------------------------------------------------------------------------------------------------------------------------------------------------------------------------------------------------------------------------------------------------------------------------------------------------------------------------------------------------------------------------------------------------|----------------------------------------|--------------------|
| Coating contact         tin plated           Family construction form         SuperSeal           Marketial contact         Copper alloy           No. of poles         4           Degree of protection (EN IEC 60529)         IP67, IP69K           Side 2           Will a Marketial Contact           Mounting method         inserted           Coating contact         tin-plated           Family construction form         SuperSeal           No. of poles         4           COMMERCIAL SEA.         200           ECLASS-6.0         27279218           ECLASS-6.1         27279218           ECLASS-7.0         27279218           ECLASS-8.0.1         27060312           ECLASS-8.0.2         27279218           ECLASS-9.0         27060312           ECLASS-9.0         27060312           ECLASS-9.1.1         27060312           ECLASS-10.1         27060312           ECLASS-11.0         25000312           ECLASS-12.0         27060312           ECLASS-13.0         ECOMOSSO           Desiration further         85444290           GTIN         4048879703741           Packaging unit         1                                                                                                                                                                                                                                                                                                                                                                                                                                                                                                                                                                                                                                                                                                                                                                                                                                                                                                                                                                                                    | Side 1                                 |                    |
| Family construction form SuperSeal Material contact Copper alloy No. of poles 4  Degree of protection (EN IEC 60529) IP67, IP68K  Side 2  Mounting method inserted Coating contact tin-plated Family construction form SuperSeal No. of poles 4  Commercial data  ECLASS-6.0 27279218 ECLASS-6.1 27279218 ECLASS-7.0 27279218 ECLASS-8.0 27279218 ECLASS-8.0 27279218 ECLASS-8.0 27279218 ECLASS-9.0 27060312 ECLASS-1.1 27060312 ECLASS-1.2 27060312 ECLASS-1.3 27060312 ECLASS-1.3 27060312 ECLASS-1.4 27060312 ECLASS-1.5 20 270603 | Mounting method                        | inserted           |
| Material contact         Copper alloy           No. of poles         4           Degree of protection (EN IEC 60529)         IP67, IP69K           Bide 2           Mounting method         inserted           Coating contact         tin-plated           Family construction form         SuperSeal           No. of poles         4           Commercial date           ECLASS-6.0         27279218           ECLASS-6.1         27279218           ECLASS-7.0         27279218           ECLASS-8.0         27279218           ECLASS-9.0         27060312           ECLASS-9.1         27060312           ECLASS-11.1         27060312           ECLASS-12.0         27060312           ECLASS-12.0         27060312           ETIM-5.0         EC000830           Sustoms tariff number         85444290           GTIIN         4048879703741           Packaging unit         1           Electrical data   Supply           Operating voltage DC max.         24 V           Current operating per contact max.         7 A           Diagnostics           Status indication LED         no           Installation   Co                                                                                                                                                                                                                                                                                                                                                                                                                                                                                                                                                                                                                                                                                                                                                                                                                                                                                                                                                                                             | Coating contact                        | tin-plated         |
| No. of poles 4 Degree of protection (EN IEC 60529) IP67, IP69K  Side 2  Wounting method inserted Coating contact tin-plated Family construction form SuperSeal No. of poles 4  Commercial date ECLASS-6.0 27279218 ECLASS-6.1 27279218 ECLASS-6.1 27279218 ECLASS-7.0 27279218 ECLASS-8.0 27279218 ECLASS-9.0 27060312 ECLASS-1.1 27060312 ECLASS-1.1 27060312 ECLASS-1.1 27060312 ECLASS-1.1 27060312 ECLASS-1.1 1 27060312 ECLASS-1.1 2 27060312 ECLASS-1.1 1 27060312 ECLAS | Family construction form               | SuperSeal          |
| Pegre of protection (EN IEC 60529)   Pe7, IP69K                                                                                                                                                                                                                                                                                                                                                                                                                                                                                                                                                                                                                                                                                                                                                                                                                                                                                                                                                                                                                                                                                                                                                                                                                                                                                                                                                                                                                                                                                                                                                                                                                                                                                                                                                                                                                                                                                                                                                                                                                                                                                | Material contact                       | Copper alloy       |
| Side 2           Mounting method         inserted           Coating contact         tin-plated           Family construction form         SuperSeal           No. of poles         4           Commercial data           ECLASS-6.0         27279218           ECLASS-7.0         27279218           ECLASS-7.0         27279218           ECLASS-8.0         27279218           ECLASS-9.0         27060312           ECLASS-10.1         27060312           ECLASS-11.1         27060312           ECLASS-12.0         27060312           ECLASS-12.0         27060312           ECLASS-12.0         27060312           ECLASS-12.0         27060312           ECLASS-12.0         27060312           ECLIASS-12.0         27060312           ECLIASS-12.0         27060312           CITIN         4048879703741           Packaging unit         1           Electrical data   Supply           Operating portage por max.         24 V           Current operating per contact max.         7 A           Diagnostics           Status indication LED         no           Installation   Connection <td>No. of poles</td> <td>4</td>                                                                                                                                                                                                                                                                                                                                                                                                                                                                                                                                                                                                                                                                                                                                                                                                                                                                                                                                                                                     | No. of poles                           | 4                  |
| Mounting method inserted Coating contact tin-plated Family construction form SuperSeal No. of poles 4  Commercial dat  ECLASS-6.0 27279218 ECLASS-6.1 27279218 ECLASS-7.0 27279218 ECLASS-8.0 27279218 ECLASS-8.0 27279218 ECLASS-9.0 27060312 ECLASS-1.1 27060312 ECLASS-1.0 27060312 ECLASS- | Degree of protection (EN IEC 60529)    | IP67, IP69K        |
| Coating contact   tin-plated                                                                                                                                                                                                                                                                                                                                                                                                                                                                                                                                                                                                                                                                                                                                                                                                                                                                                                                                                                                                                                                                                                                                                                                                                                                                                                                                                                                                                                                                                                                                                                                                                                                                                                                                                                                                                                                                                                                                                                                                                                                                                                   | Side 2                                 |                    |
| Family construction form         SuperSeal           No. of poles         4           Commercial data           ECLASS-6.0         27279218           ECLASS-6.1         27279218           ECLASS-7.0         27279218           ECLASS-8.0         27279218           ECLASS-9.0         27060312           ECLASS-1.1         27060312           ECLASS-1.1.1         27060312           ECLASS-12.0         27060312           ETIM-5.0         EC000830           customs tariff number         85444290           3TIN         4048879703741           Packaging unit         1           Electrical data [Supply)         Userating voltage DC max.         24 V           Current operating per contact max.         7 A           Diagnostics         Status indication LED         no           Installation   Connection         AMP SuperSeal 1.5           Device protection   Electrical           Additional condition protection degree         inserted                                                                                                                                                                                                                                                                                                                                                                                                                                                                                                                                                                                                                                                                                                                                                                                                                                                                                                                                                                                                                                                                                                                                                       | Mounting method                        | inserted           |
| No. of poles         4           Commercial data           ECLASS-6.0         27279218           ECLASS-6.1         27279218           ECLASS-7.0         27279218           ECLASS-8.0         27279218           ECLASS-9.0         27060312           ECLASS-9.0         27060312           ECLASS-10.1         27060312           ECLASS-11.1         27060312           ECLASS-12.0         27060312           ETIM-5.0         ECO000830           Customs tariff number         85444290           GTIN         4048879703741           Packaging unit         1           Electrical data   Supply           Operating voltage DC max.         24 V           Current operating per contact max.         7 A           Diagnostics           Status indication LED         no           Installation   Connection           Family construction form         AMP SuperSeal 1.5           Device protection   Electrical           Additional condition protection degree         inserted                                                                                                                                                                                                                                                                                                                                                                                                                                                                                                                                                                                                                                                                                                                                                                                                                                                                                                                                                                                                                                                                                                                              | Coating contact                        | tin-plated         |
| Commercial data           ECLASS-6.0         27279218           ECLASS-7.0         27279218           ECLASS-8.0         27279218           ECLASS-9.0         27060312           ECLASS-10.1         27060312           ECLASS-11.1         27060312           ECLASS-12.0         27060312           ETIM-5.0         EC000830           customs tariff number         85444290           STIN         4048879703741           Packaging unit         1           Electrical data   Supply           Operating voltage DC max.         24 V           Current operating per contact max.         7 A           Diagnostics           Status indication LED         no           Installation   Connection           Family construction form         AMP SuperSeal 1.5           Additional condition protection   Electrical                                                                                                                                                                                                                                                                                                                                                                                                                                                                                                                                                                                                                                                                                                                                                                                                                                                                                                                                                                                                                                                                                                                                                                                                                                                                                                | Family construction form               | SuperSeal          |
| ECLASS-6.0 27279218 ECLASS-7.0 27279218 ECLASS-8.0 27279218 ECLASS-9.0 27060312 ECLASS-10.1 27060312 ECLASS-10.1 27060312 ECLASS-10.1 27060312 ECLASS-10.0 27060312 ECLASS-10.1 27060312 ECLASS-10.0 27060312 ECLASS-10.0 12060312 ECLASS-10.1 12060312 ECLASS-10.0 12060312 ECLAS-10.0 12060312 ECLASS-10.0 12 | No. of poles                           | 4                  |
| ECLASS-6.1 27279218 ECLASS-7.0 27279218 ECLASS-8.0 27279218 ECLASS-9.0 27060312 ECLASS-10.1 27060312 ECLASS-11.1 27060312 ECLASS-12.0 27060312 ECLASS-12.0 27060312 ETIM-5.0 ECONO830 Customs traiff number 85444290 GTIN 4048879703741 Packaging unit 1  Electrical data   Supply Operating voltage DC max. 24 V Current operating per contact max. 7 A  Diagnostics Status indication LED no Installation   Connection Family construction form AMP SuperSeal 1.5  Device protection   Electrical Additional condition protection degree inserted                                                                                                                                                                                                                                                                                                                                                                                                                                                                                                                                                                                                                                                                                                                                                                                                                                                                                                                                                                                                                                                                                                                                                                                                                                                                                                                                                                                                                                                                                                                                                                            | Commercial data                        |                    |
| ECLASS-7.0 2779218 ECLASS-8.0 27279218 ECLASS-9.0 27060312 ECLASS-10.1 27060312 ECLASS-11.1 27060312 ECLASS-12.0 27060312 ECLASS-12.0 ECLOSS-10.1 ECUNSS-10.1 ECUN | ECLASS-6.0                             | 27279218           |
| ECLASS-8.0 27279218 ECLASS-9.0 27060312 ECLASS-10.1 27060312 ECLASS-11.1 27060312 ECLASS-12.0 27060312 ETIM-5.0 EC000830 customs tariff number 85444290 GTIN 4048879703741 Packaging unit 1  Electrical data   Supply Operating voltage DC max. 24 V Current operating per contact max. 7 A  Diagnostics Status indication LED no Installation   Connection Family construction form AMP SuperSeal 1.5  Device protection   Electrical Additional condition protection degree inserted                                                                                                                                                                                                                                                                                                                                                                                                                                                                                                                                                                                                                                                                                                                                                                                                                                                                                                                                                                                                                                                                                                                                                                                                                                                                                                                                                                                                                                                                                                                                                                                                                                         | ECLASS-6.1                             | 27279218           |
| ECLASS-9.0 27060312 ECLASS-10.1 27060312 ECLASS-11.1 27060312 ECLASS-12.0 27060312 ETIM-5.0 EC000830 customs tariff number 85444290 GTIN 4048879703741 Packaging unit 1  Electrical data   Supply Operating voltage DC max. 24 V Current operating per contact max. 7 A  Diagnostics Status indication LED no Installation   Connection Family construction form AMP SuperSeal 1.5  Device protection   Electrical Additional condition protection degree inserted                                                                                                                                                                                                                                                                                                                                                                                                                                                                                                                                                                                                                                                                                                                                                                                                                                                                                                                                                                                                                                                                                                                                                                                                                                                                                                                                                                                                                                                                                                                                                                                                                                                             | ECLASS-7.0                             | 27279218           |
| ECLASS-10.1 27060312 ECLASS-11.1 27060312 ECLASS-12.0 27060312 ETIM-5.0 EC000830 Eustoms tariff number 85444290 ETIM 4048879703741 Packaging unit 1  Electrical data   Supply  Operating voltage DC max. 24 V  Current operating per contact max. 7 A  Diagnostics Status indication LED no  Installation   Connection Family construction form AMP SuperSeal 1.5  Device protection   Electrical  Additional condition protection degree inserted                                                                                                                                                                                                                                                                                                                                                                                                                                                                                                                                                                                                                                                                                                                                                                                                                                                                                                                                                                                                                                                                                                                                                                                                                                                                                                                                                                                                                                                                                                                                                                                                                                                                             | ECLASS-8.0                             | 27279218           |
| ECLASS-11.1 27060312 ECLASS-12.0 27060312 ETIM-5.0 EC000830  DUSTOM STAIR HUMBER 85444290 GTIN 4048879703741 Packaging unit 1  Electrical data   Supply Operating voltage DC max. 24 V Current operating per contact max. 7 A  Diagnostics Status indication LED no Installation   Connection Family construction form AMP SuperSeal 1.5  Device protection   Electrical Additional condition protection degree inserted                                                                                                                                                                                                                                                                                                                                                                                                                                                                                                                                                                                                                                                                                                                                                                                                                                                                                                                                                                                                                                                                                                                                                                                                                                                                                                                                                                                                                                                                                                                                                                                                                                                                                                       | ECLASS-9.0                             | 27060312           |
| ECLASS-12.0 27060312 ETIM-5.0 EC000830 customs tariff number 85444290 GTIN 4048879703741  Packaging unit 1  Electrical data   Supply Operating voltage DC max. 24 V Current operating per contact max. 7 A  Diagnostics Status indication LED no  Installation   Connection Family construction form AMP SuperSeal 1.5  Device protection   Electrical  Additional condition protection degree inserted                                                                                                                                                                                                                                                                                                                                                                                                                                                                                                                                                                                                                                                                                                                                                                                                                                                                                                                                                                                                                                                                                                                                                                                                                                                                                                                                                                                                                                                                                                                                                                                                                                                                                                                        | ECLASS-10.1                            | 27060312           |
| ETIM-5.0 EC000830 customs tariff number 85444290 GTIN 4048879703741 Packaging unit 1  Electrical data   Supply Operating voltage DC max. 24 V Current operating per contact max. 7 A  Diagnostics Status indication LED no Installation   Connection Family construction form AMP SuperSeal 1.5  Device protection   Electrical Additional condition protection degree inserted                                                                                                                                                                                                                                                                                                                                                                                                                                                                                                                                                                                                                                                                                                                                                                                                                                                                                                                                                                                                                                                                                                                                                                                                                                                                                                                                                                                                                                                                                                                                                                                                                                                                                                                                                | ECLASS-11.1                            | 27060312           |
| Customs tariff number 85444290 GTIN 4048879703741 Packaging unit 1  Electrical data   Supply Operating voltage DC max. 24 V Current operating per contact max. 7 A  Diagnostics Status indication LED no Installation   Connection Family construction form AMP SuperSeal 1.5  Device protection   Electrical  Additional condition protection degree inserted                                                                                                                                                                                                                                                                                                                                                                                                                                                                                                                                                                                                                                                                                                                                                                                                                                                                                                                                                                                                                                                                                                                                                                                                                                                                                                                                                                                                                                                                                                                                                                                                                                                                                                                                                                 | ECLASS-12.0                            | 27060312           |
| Packaging unit 1 1  Electrical data   Supply Operating voltage DC max. 24 V Current operating per contact max. 7 A  Diagnostics Status indication LED no Installation   Connection Family construction form AMP SuperSeal 1.5  Device protection   Electrical  Additional condition protection degree inserted                                                                                                                                                                                                                                                                                                                                                                                                                                                                                                                                                                                                                                                                                                                                                                                                                                                                                                                                                                                                                                                                                                                                                                                                                                                                                                                                                                                                                                                                                                                                                                                                                                                                                                                                                                                                                 | ETIM-5.0                               | EC000830           |
| Packaging unit 1  Electrical data   Supply Operating voltage DC max. 24 V Current operating per contact max. 7 A  Diagnostics Status indication LED no Installation   Connection Family construction form AMP SuperSeal 1.5  Device protection   Electrical Additional condition protection degree inserted                                                                                                                                                                                                                                                                                                                                                                                                                                                                                                                                                                                                                                                                                                                                                                                                                                                                                                                                                                                                                                                                                                                                                                                                                                                                                                                                                                                                                                                                                                                                                                                                                                                                                                                                                                                                                    | customs tariff number                  | 85444290           |
| Deprating voltage DC max. 24 V Current operating per contact max. 7 A  Diagnostics Status indication LED no Installation   Connection Family construction form AMP SuperSeal 1.5  Device protection   Electrical  Additional condition protection degree inserted                                                                                                                                                                                                                                                                                                                                                                                                                                                                                                                                                                                                                                                                                                                                                                                                                                                                                                                                                                                                                                                                                                                                                                                                                                                                                                                                                                                                                                                                                                                                                                                                                                                                                                                                                                                                                                                              | GTIN                                   | 4048879703741      |
| Operating voltage DC max.  Current operating per contact max.  Diagnostics Status indication LED no Installation   Connection Family construction form AMP SuperSeal 1.5  Device protection   Electrical Additional condition protection degree inserted                                                                                                                                                                                                                                                                                                                                                                                                                                                                                                                                                                                                                                                                                                                                                                                                                                                                                                                                                                                                                                                                                                                                                                                                                                                                                                                                                                                                                                                                                                                                                                                                                                                                                                                                                                                                                                                                       | Packaging unit                         | 1                  |
| Current operating per contact max. 7 A  Diagnostics Status indication LED no Installation   Connection Family construction form AMP SuperSeal 1.5  Device protection   Electrical Additional condition protection degree inserted                                                                                                                                                                                                                                                                                                                                                                                                                                                                                                                                                                                                                                                                                                                                                                                                                                                                                                                                                                                                                                                                                                                                                                                                                                                                                                                                                                                                                                                                                                                                                                                                                                                                                                                                                                                                                                                                                              | Electrical data   Supply               |                    |
| Diagnostics Status indication LED no Installation   Connection Family construction form AMP SuperSeal 1.5  Device protection   Electrical Additional condition protection degree inserted                                                                                                                                                                                                                                                                                                                                                                                                                                                                                                                                                                                                                                                                                                                                                                                                                                                                                                                                                                                                                                                                                                                                                                                                                                                                                                                                                                                                                                                                                                                                                                                                                                                                                                                                                                                                                                                                                                                                      | Operating voltage DC max.              | 24 V               |
| Status indication LED no  Installation   Connection Family construction form AMP SuperSeal 1.5  Device protection   Electrical  Additional condition protection degree inserted                                                                                                                                                                                                                                                                                                                                                                                                                                                                                                                                                                                                                                                                                                                                                                                                                                                                                                                                                                                                                                                                                                                                                                                                                                                                                                                                                                                                                                                                                                                                                                                                                                                                                                                                                                                                                                                                                                                                                | Current operating per contact max.     | 7 A                |
| Installation   Connection Family construction form AMP SuperSeal 1.5  Device protection   Electrical Additional condition protection degree inserted                                                                                                                                                                                                                                                                                                                                                                                                                                                                                                                                                                                                                                                                                                                                                                                                                                                                                                                                                                                                                                                                                                                                                                                                                                                                                                                                                                                                                                                                                                                                                                                                                                                                                                                                                                                                                                                                                                                                                                           | Diagnostics                            |                    |
| Family construction form AMP SuperSeal 1.5  Device protection   Electrical  Additional condition protection degree inserted                                                                                                                                                                                                                                                                                                                                                                                                                                                                                                                                                                                                                                                                                                                                                                                                                                                                                                                                                                                                                                                                                                                                                                                                                                                                                                                                                                                                                                                                                                                                                                                                                                                                                                                                                                                                                                                                                                                                                                                                    | Status indication LED                  | no                 |
| Device protection   Electrical  Additional condition protection degree inserted                                                                                                                                                                                                                                                                                                                                                                                                                                                                                                                                                                                                                                                                                                                                                                                                                                                                                                                                                                                                                                                                                                                                                                                                                                                                                                                                                                                                                                                                                                                                                                                                                                                                                                                                                                                                                                                                                                                                                                                                                                                | Installation   Connection              |                    |
| Additional condition protection degree inserted                                                                                                                                                                                                                                                                                                                                                                                                                                                                                                                                                                                                                                                                                                                                                                                                                                                                                                                                                                                                                                                                                                                                                                                                                                                                                                                                                                                                                                                                                                                                                                                                                                                                                                                                                                                                                                                                                                                                                                                                                                                                                | Family construction form               | AMP SuperSeal 1.5  |
|                                                                                                                                                                                                                                                                                                                                                                                                                                                                                                                                                                                                                                                                                                                                                                                                                                                                                                                                                                                                                                                                                                                                                                                                                                                                                                                                                                                                                                                                                                                                                                                                                                                                                                                                                                                                                                                                                                                                                                                                                                                                                                                                | Device protection   Electrical         |                    |
| Additional suppressor without components                                                                                                                                                                                                                                                                                                                                                                                                                                                                                                                                                                                                                                                                                                                                                                                                                                                                                                                                                                                                                                                                                                                                                                                                                                                                                                                                                                                                                                                                                                                                                                                                                                                                                                                                                                                                                                                                                                                                                                                                                                                                                       | Additional condition protection degree | inserted           |
|                                                                                                                                                                                                                                                                                                                                                                                                                                                                                                                                                                                                                                                                                                                                                                                                                                                                                                                                                                                                                                                                                                                                                                                                                                                                                                                                                                                                                                                                                                                                                                                                                                                                                                                                                                                                                                                                                                                                                                                                                                                                                                                                | Additional suppressor                  | without components |