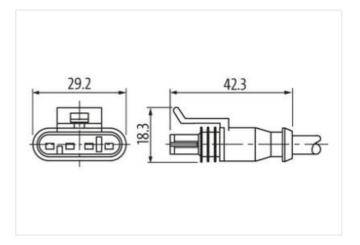

## Illustration

Product may differ from Image

| Coating contact         tin plated           Family construction form         SuperSeal           Marketial contact         Copper alloy           No. of poles         4           Degree of protection (EN IEC 60529)         IP67, IP69K           Side 2           Will a Marketial Contact           Mounting method         inserted           Coating contact         tin-plated           Family construction form         SuperSeal           No. of poles         4           COMMERCIAL SEA.         200           ECLASS-6.0         27279218           ECLASS-6.1         27279218           ECLASS-7.0         27279218           ECLASS-8.0.1         27060312           ECLASS-8.0.2         27279218           ECLASS-9.0         27060312           ECLASS-9.0         27060312           ECLASS-9.1.1         27060312           ECLASS-10.1         27060312           ECLASS-11.0         25000312           ECLASS-12.0         27060312           ECLASS-13.0         ECOMOSSO           Desiration further         85444290           GTIN         4048879703741           Packaging unit         1                                                                                                                                                                                                                                                                                                                                                                                                                                                                                                                                                                                                                                                                                                                                                                                                                                                                                                                                                                                                    | Cable length                           | 10 m               |
|--------------------------------------------------------------------------------------------------------------------------------------------------------------------------------------------------------------------------------------------------------------------------------------------------------------------------------------------------------------------------------------------------------------------------------------------------------------------------------------------------------------------------------------------------------------------------------------------------------------------------------------------------------------------------------------------------------------------------------------------------------------------------------------------------------------------------------------------------------------------------------------------------------------------------------------------------------------------------------------------------------------------------------------------------------------------------------------------------------------------------------------------------------------------------------------------------------------------------------------------------------------------------------------------------------------------------------------------------------------------------------------------------------------------------------------------------------------------------------------------------------------------------------------------------------------------------------------------------------------------------------------------------------------------------------------------------------------------------------------------------------------------------------------------------------------------------------------------------------------------------------------------------------------------------------------------------------------------------------------------------------------------------------------------------------------------------------------------------------------------------------|----------------------------------------|--------------------|
| Coating contact         tin plated           Family construction form         SuperSeal           Marketial contact         Copper alloy           No. of poles         4           Degree of protection (EN IEC 60529)         IP67, IP69K           Side 2           Will a Marketial Contact           Mounting method         inserted           Coating contact         tin-plated           Family construction form         SuperSeal           No. of poles         4           COMMERCIAL SEA.         200           ECLASS-6.0         27279218           ECLASS-6.1         27279218           ECLASS-7.0         27279218           ECLASS-8.0.1         27060312           ECLASS-8.0.2         27279218           ECLASS-9.0         27060312           ECLASS-9.0         27060312           ECLASS-9.1.1         27060312           ECLASS-10.1         27060312           ECLASS-11.0         25000312           ECLASS-12.0         27060312           ECLASS-13.0         ECOMOSSO           Desiration further         85444290           GTIN         4048879703741           Packaging unit         1                                                                                                                                                                                                                                                                                                                                                                                                                                                                                                                                                                                                                                                                                                                                                                                                                                                                                                                                                                                                    | Side 1                                 |                    |
| Family construction form SuperSeal Material contact Copper alloy No. of poles 4  Degree of protection (EN IEC 60529) IP67, IP68K  Side 2  Mounting method inserted Coating contact tin-plated Family construction form SuperSeal No. of poles 4  Commercial data  ECLASS-6.0 27279218 ECLASS-6.1 27279218 ECLASS-7.0 27279218 ECLASS-8.0 27279218 ECLASS-8.0 27279218 ECLASS-8.0 27279218 ECLASS-9.0 27060312 ECLASS-1.1 27060312 ECLASS-1.2 27060312 ECLASS-1.3 27060312 ECLASS-1.3 27060312 ECLASS-1.4 27060312 ECLASS-1.5 20 270603 | Mounting method                        | inserted           |
| Material contact         Copper alloy           No. of poles         4           Degree of protection (EN IEC 60529)         IP67, IP69K           Bide 2           Mounting method         inserted           Coating contact         tin-plated           Family construction form         SuperSeal           No. of poles         4           Commercial date           ECLASS-6.0         27279218           ECLASS-6.1         27279218           ECLASS-7.0         27279218           ECLASS-8.0         27279218           ECLASS-9.0         27060312           ECLASS-9.1         27060312           ECLASS-11.1         27060312           ECLASS-12.0         27060312           ECLASS-12.0         27060312           ETIM-5.0         EC000830           Sustoms tariff number         85444290           GTIIN         4048879703741           Packaging unit         1           Electrical data   Supply           Operating voltage DC max.         24 V           Current operating per contact max.         7 A           Diagnostics           Status indication LED         no           Installation   Co                                                                                                                                                                                                                                                                                                                                                                                                                                                                                                                                                                                                                                                                                                                                                                                                                                                                                                                                                                                             | Coating contact                        | tin-plated         |
| No. of poles 4 Degree of protection (EN IEC 60529) IP67, IP69K  Side 2  Wounting method inserted Coating contact tin-plated Family construction form SuperSeal No. of poles 4  Commercial date ECLASS-6.0 27279218 ECLASS-6.1 27279218 ECLASS-6.1 27279218 ECLASS-7.0 27279218 ECLASS-8.0 27279218 ECLASS-9.0 27060312 ECLASS-1.1 27060312 ECLASS-1.1 27060312 ECLASS-1.1 27060312 ECLASS-1.1 27060312 ECLASS-1.1 1 27060312 ECLASS-1.1 2 27060312 ECLASS-1.1 1 27060312 ECLAS | Family construction form               | SuperSeal          |
| Pegre of protection (EN IEC 60529)   Pe7, IP69K                                                                                                                                                                                                                                                                                                                                                                                                                                                                                                                                                                                                                                                                                                                                                                                                                                                                                                                                                                                                                                                                                                                                                                                                                                                                                                                                                                                                                                                                                                                                                                                                                                                                                                                                                                                                                                                                                                                                                                                                                                                                                | Material contact                       | Copper alloy       |
| Side 2           Mounting method         inserted           Coating contact         tin-plated           Family construction form         SuperSeal           No. of poles         4           Commercial data           ECLASS-6.0         27279218           ECLASS-7.0         27279218           ECLASS-7.0         27279218           ECLASS-8.0         27279218           ECLASS-9.0         27060312           ECLASS-10.1         27060312           ECLASS-11.1         27060312           ECLASS-12.0         27060312           ECLASS-12.0         27060312           ECLASS-12.0         27060312           ECLASS-12.0         27060312           ECLASS-12.0         27060312           ECLIASS-12.0         27060312           ECLIASS-12.0         27060312           CITIN         4048879703741           Packaging unit         1           Electrical data   Supply           Operating portage por max.         24 V           Current operating per contact max.         7 A           Diagnostics           Status indication LED         no           Installation   Connection <td>No. of poles</td> <td>4</td>                                                                                                                                                                                                                                                                                                                                                                                                                                                                                                                                                                                                                                                                                                                                                                                                                                                                                                                                                                                     | No. of poles                           | 4                  |
| Mounting method inserted Coating contact tin-plated Family construction form SuperSeal No. of poles 4  Commercial dat  ECLASS-6.0 27279218 ECLASS-6.1 27279218 ECLASS-7.0 27279218 ECLASS-8.0 27279218 ECLASS-8.0 27279218 ECLASS-9.0 27060312 ECLASS-1.1 27060312 ECLASS-1.0 27060312 ECLASS- | Degree of protection (EN IEC 60529)    | IP67, IP69K        |
| Coating contact   tin-plated                                                                                                                                                                                                                                                                                                                                                                                                                                                                                                                                                                                                                                                                                                                                                                                                                                                                                                                                                                                                                                                                                                                                                                                                                                                                                                                                                                                                                                                                                                                                                                                                                                                                                                                                                                                                                                                                                                                                                                                                                                                                                                   | Side 2                                 |                    |
| Family construction form         SuperSeal           No. of poles         4           Commercial data           ECLASS-6.0         27279218           ECLASS-6.1         27279218           ECLASS-7.0         27279218           ECLASS-8.0         27279218           ECLASS-9.0         27060312           ECLASS-1.1         27060312           ECLASS-1.1.1         27060312           ECLASS-12.0         27060312           ETIM-5.0         EC000830           customs tariff number         85444290           3TIN         4048879703741           Packaging unit         1           Electrical data [Supply)         Userating voltage DC max.         24 V           Current operating per contact max.         7 A           Diagnostics         Status indication LED         no           Installation   Connection         AMP SuperSeal 1.5           Device protection   Electrical           Additional condition protection degree         inserted                                                                                                                                                                                                                                                                                                                                                                                                                                                                                                                                                                                                                                                                                                                                                                                                                                                                                                                                                                                                                                                                                                                                                       | Mounting method                        | inserted           |
| No. of poles         4           Commercial data           ECLASS-6.0         27279218           ECLASS-6.1         27279218           ECLASS-7.0         27279218           ECLASS-8.0         27279218           ECLASS-9.0         27060312           ECLASS-9.0         27060312           ECLASS-10.1         27060312           ECLASS-11.1         27060312           ECLASS-12.0         27060312           ETIM-5.0         ECO000830           Customs tariff number         85444290           GTIN         4048879703741           Packaging unit         1           Electrical data   Supply           Operating voltage DC max.         24 V           Current operating per contact max.         7 A           Diagnostics           Status indication LED         no           Installation   Connection           Family construction form         AMP SuperSeal 1.5           Device protection   Electrical           Additional condition protection degree         inserted                                                                                                                                                                                                                                                                                                                                                                                                                                                                                                                                                                                                                                                                                                                                                                                                                                                                                                                                                                                                                                                                                                                              | Coating contact                        | tin-plated         |
| Commercial data           ECLASS-6.0         27279218           ECLASS-7.0         27279218           ECLASS-8.0         27279218           ECLASS-9.0         27060312           ECLASS-10.1         27060312           ECLASS-11.1         27060312           ECLASS-12.0         27060312           ETIM-5.0         EC000830           customs tariff number         85444290           STIN         4048879703741           Packaging unit         1           Electrical data   Supply           Operating voltage DC max.         24 V           Current operating per contact max.         7 A           Diagnostics           Status indication LED         no           Installation   Connection           Family construction form         AMP SuperSeal 1.5           Additional condition protection   Electrical                                                                                                                                                                                                                                                                                                                                                                                                                                                                                                                                                                                                                                                                                                                                                                                                                                                                                                                                                                                                                                                                                                                                                                                                                                                                                                | Family construction form               | SuperSeal          |
| ECLASS-6.0 27279218 ECLASS-7.0 27279218 ECLASS-8.0 27279218 ECLASS-9.0 27060312 ECLASS-10.1 27060312 ECLASS-10.1 27060312 ECLASS-10.1 27060312 ECLASS-10.0 27060312 ECLASS-10.1 27060312 ECLASS-10.0 27060312 ECLASS-10.0 12060312 ECLASS-10.1 12060312 ECLASS-10.0 12060312 ECLAS-10.0 12060312 ECLASS-10.0 12 | No. of poles                           | 4                  |
| ECLASS-6.1 27279218 ECLASS-7.0 27279218 ECLASS-8.0 27279218 ECLASS-9.0 27060312 ECLASS-10.1 27060312 ECLASS-11.1 27060312 ECLASS-12.0 27060312 ECLASS-12.0 27060312 ETIM-5.0 ECONO830 Customs traiff number 85444290 GTIN 4048879703741 Packaging unit 1  Electrical data   Supply Operating voltage DC max. 24 V Current operating per contact max. 7 A  Diagnostics Status indication LED no Installation   Connection Family construction form AMP SuperSeal 1.5  Device protection   Electrical Additional condition protection degree inserted                                                                                                                                                                                                                                                                                                                                                                                                                                                                                                                                                                                                                                                                                                                                                                                                                                                                                                                                                                                                                                                                                                                                                                                                                                                                                                                                                                                                                                                                                                                                                                            | Commercial data                        |                    |
| ECLASS-7.0 2779218 ECLASS-8.0 27279218 ECLASS-9.0 27060312 ECLASS-10.1 27060312 ECLASS-11.1 27060312 ECLASS-12.0 27060312 ECLASS-12.0 ECLOSS-10.1 ECUNSS-10.1 ECUN | ECLASS-6.0                             | 27279218           |
| ECLASS-8.0 27279218 ECLASS-9.0 27060312 ECLASS-10.1 27060312 ECLASS-11.1 27060312 ECLASS-12.0 27060312 ETIM-5.0 EC000830 customs tariff number 85444290 GTIN 4048879703741 Packaging unit 1  Electrical data   Supply Operating voltage DC max. 24 V Current operating per contact max. 7 A  Diagnostics Status indication LED no Installation   Connection Family construction form AMP SuperSeal 1.5  Device protection   Electrical Additional condition protection degree inserted                                                                                                                                                                                                                                                                                                                                                                                                                                                                                                                                                                                                                                                                                                                                                                                                                                                                                                                                                                                                                                                                                                                                                                                                                                                                                                                                                                                                                                                                                                                                                                                                                                         | ECLASS-6.1                             | 27279218           |
| ECLASS-9.0 27060312 ECLASS-10.1 27060312 ECLASS-11.1 27060312 ECLASS-12.0 27060312 ETIM-5.0 EC000830 customs tariff number 85444290 GTIN 4048879703741 Packaging unit 1  Electrical data   Supply Operating voltage DC max. 24 V Current operating per contact max. 7 A  Diagnostics Status indication LED no Installation   Connection Family construction form AMP SuperSeal 1.5  Device protection   Electrical Additional condition protection degree inserted                                                                                                                                                                                                                                                                                                                                                                                                                                                                                                                                                                                                                                                                                                                                                                                                                                                                                                                                                                                                                                                                                                                                                                                                                                                                                                                                                                                                                                                                                                                                                                                                                                                             | ECLASS-7.0                             | 27279218           |
| ECLASS-10.1 27060312 ECLASS-11.1 27060312 ECLASS-12.0 27060312 ETIM-5.0 EC000830 Eustoms tariff number 85444290 ETIM 4048879703741 Packaging unit 1  Electrical data   Supply  Operating voltage DC max. 24 V  Current operating per contact max. 7 A  Diagnostics Status indication LED no  Installation   Connection Family construction form AMP SuperSeal 1.5  Device protection   Electrical  Additional condition protection degree inserted                                                                                                                                                                                                                                                                                                                                                                                                                                                                                                                                                                                                                                                                                                                                                                                                                                                                                                                                                                                                                                                                                                                                                                                                                                                                                                                                                                                                                                                                                                                                                                                                                                                                             | ECLASS-8.0                             | 27279218           |
| ECLASS-11.1 27060312 ECLASS-12.0 27060312 ETIM-5.0 EC000830  DUSTOM STAIR HUMBER 85444290 GTIN 4048879703741 Packaging unit 1  Electrical data   Supply Operating voltage DC max. 24 V Current operating per contact max. 7 A  Diagnostics Status indication LED no Installation   Connection Family construction form AMP SuperSeal 1.5  Device protection   Electrical Additional condition protection degree inserted                                                                                                                                                                                                                                                                                                                                                                                                                                                                                                                                                                                                                                                                                                                                                                                                                                                                                                                                                                                                                                                                                                                                                                                                                                                                                                                                                                                                                                                                                                                                                                                                                                                                                                       | ECLASS-9.0                             | 27060312           |
| ECLASS-12.0 27060312 ETIM-5.0 EC000830 customs tariff number 85444290 GTIN 4048879703741  Packaging unit 1  Electrical data   Supply Operating voltage DC max. 24 V Current operating per contact max. 7 A  Diagnostics Status indication LED no  Installation   Connection Family construction form AMP SuperSeal 1.5  Device protection   Electrical  Additional condition protection degree inserted                                                                                                                                                                                                                                                                                                                                                                                                                                                                                                                                                                                                                                                                                                                                                                                                                                                                                                                                                                                                                                                                                                                                                                                                                                                                                                                                                                                                                                                                                                                                                                                                                                                                                                                        | ECLASS-10.1                            | 27060312           |
| ETIM-5.0 EC000830 customs tariff number 85444290 GTIN 4048879703741 Packaging unit 1  Electrical data   Supply Operating voltage DC max. 24 V Current operating per contact max. 7 A  Diagnostics Status indication LED no Installation   Connection Family construction form AMP SuperSeal 1.5  Device protection   Electrical Additional condition protection degree inserted                                                                                                                                                                                                                                                                                                                                                                                                                                                                                                                                                                                                                                                                                                                                                                                                                                                                                                                                                                                                                                                                                                                                                                                                                                                                                                                                                                                                                                                                                                                                                                                                                                                                                                                                                | ECLASS-11.1                            | 27060312           |
| Customs tariff number 85444290 GTIN 4048879703741 Packaging unit 1  Electrical data   Supply Operating voltage DC max. 24 V Current operating per contact max. 7 A  Diagnostics Status indication LED no Installation   Connection Family construction form AMP SuperSeal 1.5  Device protection   Electrical  Additional condition protection degree inserted                                                                                                                                                                                                                                                                                                                                                                                                                                                                                                                                                                                                                                                                                                                                                                                                                                                                                                                                                                                                                                                                                                                                                                                                                                                                                                                                                                                                                                                                                                                                                                                                                                                                                                                                                                 | ECLASS-12.0                            | 27060312           |
| Packaging unit 1 1  Electrical data   Supply Operating voltage DC max. 24 V Current operating per contact max. 7 A  Diagnostics Status indication LED no Installation   Connection Family construction form AMP SuperSeal 1.5  Device protection   Electrical  Additional condition protection degree inserted                                                                                                                                                                                                                                                                                                                                                                                                                                                                                                                                                                                                                                                                                                                                                                                                                                                                                                                                                                                                                                                                                                                                                                                                                                                                                                                                                                                                                                                                                                                                                                                                                                                                                                                                                                                                                 | ETIM-5.0                               | EC000830           |
| Packaging unit 1  Electrical data   Supply Operating voltage DC max. 24 V Current operating per contact max. 7 A  Diagnostics Status indication LED no Installation   Connection Family construction form AMP SuperSeal 1.5  Device protection   Electrical Additional condition protection degree inserted                                                                                                                                                                                                                                                                                                                                                                                                                                                                                                                                                                                                                                                                                                                                                                                                                                                                                                                                                                                                                                                                                                                                                                                                                                                                                                                                                                                                                                                                                                                                                                                                                                                                                                                                                                                                                    | customs tariff number                  | 85444290           |
| Deprating voltage DC max. 24 V Current operating per contact max. 7 A  Diagnostics Status indication LED no Installation   Connection Family construction form AMP SuperSeal 1.5  Device protection   Electrical  Additional condition protection degree inserted                                                                                                                                                                                                                                                                                                                                                                                                                                                                                                                                                                                                                                                                                                                                                                                                                                                                                                                                                                                                                                                                                                                                                                                                                                                                                                                                                                                                                                                                                                                                                                                                                                                                                                                                                                                                                                                              | GTIN                                   | 4048879703741      |
| Operating voltage DC max.  Current operating per contact max.  Diagnostics Status indication LED no Installation   Connection Family construction form AMP SuperSeal 1.5  Device protection   Electrical Additional condition protection degree inserted                                                                                                                                                                                                                                                                                                                                                                                                                                                                                                                                                                                                                                                                                                                                                                                                                                                                                                                                                                                                                                                                                                                                                                                                                                                                                                                                                                                                                                                                                                                                                                                                                                                                                                                                                                                                                                                                       | Packaging unit                         | 1                  |
| Current operating per contact max. 7 A  Diagnostics Status indication LED no Installation   Connection Family construction form AMP SuperSeal 1.5  Device protection   Electrical Additional condition protection degree inserted                                                                                                                                                                                                                                                                                                                                                                                                                                                                                                                                                                                                                                                                                                                                                                                                                                                                                                                                                                                                                                                                                                                                                                                                                                                                                                                                                                                                                                                                                                                                                                                                                                                                                                                                                                                                                                                                                              | Electrical data   Supply               |                    |
| Diagnostics Status indication LED no Installation   Connection Family construction form AMP SuperSeal 1.5  Device protection   Electrical Additional condition protection degree inserted                                                                                                                                                                                                                                                                                                                                                                                                                                                                                                                                                                                                                                                                                                                                                                                                                                                                                                                                                                                                                                                                                                                                                                                                                                                                                                                                                                                                                                                                                                                                                                                                                                                                                                                                                                                                                                                                                                                                      | Operating voltage DC max.              | 24 V               |
| Status indication LED no  Installation   Connection Family construction form AMP SuperSeal 1.5  Device protection   Electrical  Additional condition protection degree inserted                                                                                                                                                                                                                                                                                                                                                                                                                                                                                                                                                                                                                                                                                                                                                                                                                                                                                                                                                                                                                                                                                                                                                                                                                                                                                                                                                                                                                                                                                                                                                                                                                                                                                                                                                                                                                                                                                                                                                | Current operating per contact max.     | 7 A                |
| Installation   Connection Family construction form AMP SuperSeal 1.5  Device protection   Electrical Additional condition protection degree inserted                                                                                                                                                                                                                                                                                                                                                                                                                                                                                                                                                                                                                                                                                                                                                                                                                                                                                                                                                                                                                                                                                                                                                                                                                                                                                                                                                                                                                                                                                                                                                                                                                                                                                                                                                                                                                                                                                                                                                                           | Diagnostics                            |                    |
| Family construction form AMP SuperSeal 1.5  Device protection   Electrical  Additional condition protection degree inserted                                                                                                                                                                                                                                                                                                                                                                                                                                                                                                                                                                                                                                                                                                                                                                                                                                                                                                                                                                                                                                                                                                                                                                                                                                                                                                                                                                                                                                                                                                                                                                                                                                                                                                                                                                                                                                                                                                                                                                                                    | Status indication LED                  | no                 |
| Device protection   Electrical  Additional condition protection degree inserted                                                                                                                                                                                                                                                                                                                                                                                                                                                                                                                                                                                                                                                                                                                                                                                                                                                                                                                                                                                                                                                                                                                                                                                                                                                                                                                                                                                                                                                                                                                                                                                                                                                                                                                                                                                                                                                                                                                                                                                                                                                | Installation   Connection              |                    |
| Additional condition protection degree inserted                                                                                                                                                                                                                                                                                                                                                                                                                                                                                                                                                                                                                                                                                                                                                                                                                                                                                                                                                                                                                                                                                                                                                                                                                                                                                                                                                                                                                                                                                                                                                                                                                                                                                                                                                                                                                                                                                                                                                                                                                                                                                | Family construction form               | AMP SuperSeal 1.5  |
|                                                                                                                                                                                                                                                                                                                                                                                                                                                                                                                                                                                                                                                                                                                                                                                                                                                                                                                                                                                                                                                                                                                                                                                                                                                                                                                                                                                                                                                                                                                                                                                                                                                                                                                                                                                                                                                                                                                                                                                                                                                                                                                                | Device protection   Electrical         |                    |
| Additional suppressor without components                                                                                                                                                                                                                                                                                                                                                                                                                                                                                                                                                                                                                                                                                                                                                                                                                                                                                                                                                                                                                                                                                                                                                                                                                                                                                                                                                                                                                                                                                                                                                                                                                                                                                                                                                                                                                                                                                                                                                                                                                                                                                       | Additional condition protection degree | inserted           |
|                                                                                                                                                                                                                                                                                                                                                                                                                                                                                                                                                                                                                                                                                                                                                                                                                                                                                                                                                                                                                                                                                                                                                                                                                                                                                                                                                                                                                                                                                                                                                                                                                                                                                                                                                                                                                                                                                                                                                                                                                                                                                                                                | Additional suppressor                  | without components |