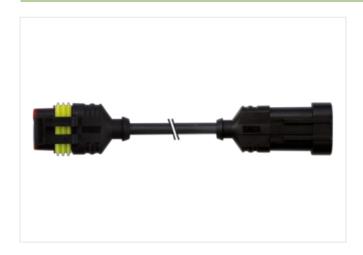

## Valve plug MSC SuperSeal male/MSC SuperSeal female

PUR 4x0.75 sw 10m

Xtreme - Outdoor Male straight – female straight max. 24 V DC 4-pole

without components

Plastic housings with good resistance against chemicals and oils.

## Illustration

Product may differ from Image

| Coating contact         tin plated           Family construction form         SuperSeal           Marketial contact         Copper alloy           No. of poles         4           Degree of protection (EN IEC 60529)         IP67, IP69K           Side 2           Will a Marketial Contact           Mounting method         inserted           Coating contact         tin-plated           Family construction form         SuperSeal           No. of poles         4           COMMERCIAL SEA.         200           ECLASS-6.0         27279218           ECLASS-6.1         27279218           ECLASS-7.0         27279218           ECLASS-8.0.1         27060312           ECLASS-8.0.2         27279218           ECLASS-9.0         27060312           ECLASS-9.0         27060312           ECLASS-9.1.1         27060312           ECLASS-10.1         27060312           ECLASS-11.0         25000312           ECLASS-12.0         27060312           ECLASS-13.0         ECOMOSSO           Desiration further         85444290           GTIN         4048879703741           Packaging unit         1                                                                                                                                                                                                                                                                                                                                                                                                                                                                                                                                                                                                                                                                                                                                                                                                                                                                                                                                                                                                    | Cable length                           | 10 m               |
|--------------------------------------------------------------------------------------------------------------------------------------------------------------------------------------------------------------------------------------------------------------------------------------------------------------------------------------------------------------------------------------------------------------------------------------------------------------------------------------------------------------------------------------------------------------------------------------------------------------------------------------------------------------------------------------------------------------------------------------------------------------------------------------------------------------------------------------------------------------------------------------------------------------------------------------------------------------------------------------------------------------------------------------------------------------------------------------------------------------------------------------------------------------------------------------------------------------------------------------------------------------------------------------------------------------------------------------------------------------------------------------------------------------------------------------------------------------------------------------------------------------------------------------------------------------------------------------------------------------------------------------------------------------------------------------------------------------------------------------------------------------------------------------------------------------------------------------------------------------------------------------------------------------------------------------------------------------------------------------------------------------------------------------------------------------------------------------------------------------------------------|----------------------------------------|--------------------|
| Coating contact         tin plated           Family construction form         SuperSeal           Marketial contact         Copper alloy           No. of poles         4           Degree of protection (EN IEC 60529)         IP67, IP69K           Side 2           Will a Marketial Contact           Mounting method         inserted           Coating contact         tin-plated           Family construction form         SuperSeal           No. of poles         4           COMMERCIAL SEA.         200           ECLASS-6.0         27279218           ECLASS-6.1         27279218           ECLASS-7.0         27279218           ECLASS-8.0.1         27060312           ECLASS-8.0.2         27279218           ECLASS-9.0         27060312           ECLASS-9.0         27060312           ECLASS-9.1.1         27060312           ECLASS-10.1         27060312           ECLASS-11.0         25000312           ECLASS-12.0         27060312           ECLASS-13.0         ECOMOSSO           Desiration further         85444290           GTIN         4048879703741           Packaging unit         1                                                                                                                                                                                                                                                                                                                                                                                                                                                                                                                                                                                                                                                                                                                                                                                                                                                                                                                                                                                                    | Side 1                                 |                    |
| Family construction form SuperSeal Material contact Copper alloy No. of poles 4  Degree of protection (EN IEC 60529) IP67, IP68K  Side 2  Mounting method inserted Coating contact tin-plated Family construction form SuperSeal No. of poles 4  Commercial data  ECLASS-6.0 27279218 ECLASS-6.1 27279218 ECLASS-7.0 27279218 ECLASS-8.0 27279218 ECLASS-8.0 27279218 ECLASS-8.0 27279218 ECLASS-9.0 27060312 ECLASS-1.1 27060312 ECLASS-1.2 27060312 ECLASS-1.3 27060312 ECLASS-1.3 27060312 ECLASS-1.4 27060312 ECLASS-1.5 20 270603 | Mounting method                        | inserted           |
| Material contact         Copper alloy           No. of poles         4           Degree of protection (EN IEC 60529)         IP67, IP69K           Bide 2           Mounting method         inserted           Coating contact         tin-plated           Family construction form         SuperSeal           No. of poles         4           Commercial date           ECLASS-6.0         27279218           ECLASS-6.1         27279218           ECLASS-7.0         27279218           ECLASS-8.0         27279218           ECLASS-9.0         27060312           ECLASS-9.1         27060312           ECLASS-11.1         27060312           ECLASS-12.0         27060312           ECLASS-12.0         27060312           ETIM-5.0         EC000830           Sustoms tariff number         85444290           GTIIN         4048879703741           Packaging unit         1           Electrical data   Supply           Operating voltage DC max.         24 V           Current operating per contact max.         7 A           Diagnostics           Status indication LED         no           Installation   Co                                                                                                                                                                                                                                                                                                                                                                                                                                                                                                                                                                                                                                                                                                                                                                                                                                                                                                                                                                                             | Coating contact                        | tin-plated         |
| No. of poles 4 Degree of protection (EN IEC 60529) IP67, IP69K  Side 2  Wounting method inserted Coating contact tin-plated Family construction form SuperSeal No. of poles 4  Commercial date ECLASS-6.0 27279218 ECLASS-6.1 27279218 ECLASS-6.1 27279218 ECLASS-7.0 27279218 ECLASS-8.0 27279218 ECLASS-9.0 27060312 ECLASS-1.1 27060312 ECLASS-1.1 27060312 ECLASS-1.1 27060312 ECLASS-1.1 27060312 ECLASS-1.1 1 27060312 ECLASS-1.1 2 27060312 ECLASS-1.1 1 27060312 ECLAS | Family construction form               | SuperSeal          |
| Pegre of protection (EN IEC 60529)   Pe7, IP69K                                                                                                                                                                                                                                                                                                                                                                                                                                                                                                                                                                                                                                                                                                                                                                                                                                                                                                                                                                                                                                                                                                                                                                                                                                                                                                                                                                                                                                                                                                                                                                                                                                                                                                                                                                                                                                                                                                                                                                                                                                                                                | Material contact                       | Copper alloy       |
| Side 2           Mounting method         inserted           Coating contact         tin-plated           Family construction form         SuperSeal           No. of poles         4           Commercial data           ECLASS-6.0         27279218           ECLASS-7.0         27279218           ECLASS-7.0         27279218           ECLASS-8.0         27279218           ECLASS-9.0         27060312           ECLASS-10.1         27060312           ECLASS-11.1         27060312           ECLASS-12.0         27060312           ECLASS-12.0         27060312           ECLASS-12.0         27060312           ECLASS-12.0         27060312           ECLASS-12.0         27060312           ECLIASS-12.0         27060312           ECLIASS-12.0         27060312           CITIN         4048879703741           Packaging unit         1           Electrical data   Supply           Operating portage por max.         24 V           Current operating per contact max.         7 A           Diagnostics           Status indication LED         no           Installation   Connection <td>No. of poles</td> <td>4</td>                                                                                                                                                                                                                                                                                                                                                                                                                                                                                                                                                                                                                                                                                                                                                                                                                                                                                                                                                                                     | No. of poles                           | 4                  |
| Mounting method inserted Coating contact tin-plated Family construction form SuperSeal No. of poles 4  Commercial dat  ECLASS-6.0 27279218 ECLASS-6.1 27279218 ECLASS-7.0 27279218 ECLASS-8.0 27279218 ECLASS-8.0 27279218 ECLASS-9.0 27060312 ECLASS-1.1 27060312 ECLASS-1.0 27060312 ECLASS- | Degree of protection (EN IEC 60529)    | IP67, IP69K        |
| Coating contact   tin-plated                                                                                                                                                                                                                                                                                                                                                                                                                                                                                                                                                                                                                                                                                                                                                                                                                                                                                                                                                                                                                                                                                                                                                                                                                                                                                                                                                                                                                                                                                                                                                                                                                                                                                                                                                                                                                                                                                                                                                                                                                                                                                                   | Side 2                                 |                    |
| Family construction form         SuperSeal           No. of poles         4           Commercial data           ECLASS-6.0         27279218           ECLASS-6.1         27279218           ECLASS-7.0         27279218           ECLASS-8.0         27279218           ECLASS-9.0         27060312           ECLASS-1.1         27060312           ECLASS-1.1.1         27060312           ECLASS-12.0         27060312           ETIM-5.0         EC000830           customs tariff number         85444290           3TIN         4048879703741           Packaging unit         1           Electrical data [Supply)         Userating voltage DC max.         24 V           Current operating per contact max.         7 A           Diagnostics         Status indication LED         no           Installation   Connection         AMP SuperSeal 1.5           Device protection   Electrical           Additional condition protection degree         inserted                                                                                                                                                                                                                                                                                                                                                                                                                                                                                                                                                                                                                                                                                                                                                                                                                                                                                                                                                                                                                                                                                                                                                       | Mounting method                        | inserted           |
| No. of poles         4           Commercial data           ECLASS-6.0         27279218           ECLASS-6.1         27279218           ECLASS-7.0         27279218           ECLASS-8.0         27279218           ECLASS-9.0         27060312           ECLASS-9.0         27060312           ECLASS-10.1         27060312           ECLASS-11.1         27060312           ECLASS-12.0         27060312           ETIM-5.0         ECO000830           Customs tariff number         85444290           GTIN         4048879703741           Packaging unit         1           Electrical data   Supply           Operating voltage DC max.         24 V           Current operating per contact max.         7 A           Diagnostics           Status indication LED         no           Installation   Connection           Family construction form         AMP SuperSeal 1.5           Device protection   Electrical           Additional condition protection degree         inserted                                                                                                                                                                                                                                                                                                                                                                                                                                                                                                                                                                                                                                                                                                                                                                                                                                                                                                                                                                                                                                                                                                                              | Coating contact                        | tin-plated         |
| Commercial data           ECLASS-6.0         27279218           ECLASS-7.0         27279218           ECLASS-8.0         27279218           ECLASS-9.0         27060312           ECLASS-10.1         27060312           ECLASS-11.1         27060312           ECLASS-12.0         27060312           ETIM-5.0         EC000830           customs tariff number         85444290           STIN         4048879703741           Packaging unit         1           Electrical data   Supply           Operating voltage DC max.         24 V           Current operating per contact max.         7 A           Diagnostics           Status indication LED         no           Installation   Connection           Family construction form         AMP SuperSeal 1.5           Additional condition protection   Electrical                                                                                                                                                                                                                                                                                                                                                                                                                                                                                                                                                                                                                                                                                                                                                                                                                                                                                                                                                                                                                                                                                                                                                                                                                                                                                                | Family construction form               | SuperSeal          |
| ECLASS-6.0 27279218 ECLASS-7.0 27279218 ECLASS-8.0 27279218 ECLASS-9.0 27060312 ECLASS-10.1 27060312 ECLASS-10.1 27060312 ECLASS-10.1 27060312 ECLASS-10.0 27060312 ECLASS-10.1 27060312 ECLASS-10.0 27060312 ECLASS-10.0 12060312 ECLASS-10.1 12060312 ECLASS-10.0 12060312 ECLAS-10.0 12060312 ECLASS-10.0 12 | No. of poles                           | 4                  |
| ECLASS-6.1 27279218 ECLASS-7.0 27279218 ECLASS-8.0 27279218 ECLASS-9.0 27060312 ECLASS-10.1 27060312 ECLASS-11.1 27060312 ECLASS-12.0 27060312 ECLASS-12.0 27060312 ETIM-5.0 ECONO830 Customs traiff number 85444290 GTIN 4048879703741 Packaging unit 1  Electrical data   Supply Operating voltage DC max. 24 V Current operating per contact max. 7 A  Diagnostics Status indication LED no Installation   Connection Family construction form AMP SuperSeal 1.5  Device protection   Electrical Additional condition protection degree inserted                                                                                                                                                                                                                                                                                                                                                                                                                                                                                                                                                                                                                                                                                                                                                                                                                                                                                                                                                                                                                                                                                                                                                                                                                                                                                                                                                                                                                                                                                                                                                                            | Commercial data                        |                    |
| ECLASS-7.0 2779218 ECLASS-8.0 27279218 ECLASS-9.0 27060312 ECLASS-10.1 27060312 ECLASS-11.1 27060312 ECLASS-12.0 27060312 ECLASS-12.0 ECLOSS-10.1 ECUNSS-10.1 ECUN | ECLASS-6.0                             | 27279218           |
| ECLASS-8.0 27279218 ECLASS-9.0 27060312 ECLASS-10.1 27060312 ECLASS-11.1 27060312 ECLASS-12.0 27060312 ETIM-5.0 EC000830 customs tariff number 85444290 GTIN 4048879703741 Packaging unit 1  Electrical data   Supply Operating voltage DC max. 24 V Current operating per contact max. 7 A  Diagnostics Status indication LED no Installation   Connection Family construction form AMP SuperSeal 1.5  Device protection   Electrical Additional condition protection degree inserted                                                                                                                                                                                                                                                                                                                                                                                                                                                                                                                                                                                                                                                                                                                                                                                                                                                                                                                                                                                                                                                                                                                                                                                                                                                                                                                                                                                                                                                                                                                                                                                                                                         | ECLASS-6.1                             | 27279218           |
| ECLASS-9.0 27060312 ECLASS-10.1 27060312 ECLASS-11.1 27060312 ECLASS-12.0 27060312 ETIM-5.0 EC000830 customs tariff number 85444290 GTIN 4048879703741 Packaging unit 1  Electrical data   Supply Operating voltage DC max. 24 V Current operating per contact max. 7 A  Diagnostics Status indication LED no Installation   Connection Family construction form AMP SuperSeal 1.5  Device protection   Electrical Additional condition protection degree inserted                                                                                                                                                                                                                                                                                                                                                                                                                                                                                                                                                                                                                                                                                                                                                                                                                                                                                                                                                                                                                                                                                                                                                                                                                                                                                                                                                                                                                                                                                                                                                                                                                                                             | ECLASS-7.0                             | 27279218           |
| ECLASS-10.1 27060312 ECLASS-11.1 27060312 ECLASS-12.0 27060312 ETIM-5.0 EC000830 Eustoms tariff number 85444290 ETIM 4048879703741 Packaging unit 1  Electrical data   Supply  Operating voltage DC max. 24 V  Current operating per contact max. 7 A  Diagnostics Status indication LED no  Installation   Connection Family construction form AMP SuperSeal 1.5  Device protection   Electrical  Additional condition protection degree inserted                                                                                                                                                                                                                                                                                                                                                                                                                                                                                                                                                                                                                                                                                                                                                                                                                                                                                                                                                                                                                                                                                                                                                                                                                                                                                                                                                                                                                                                                                                                                                                                                                                                                             | ECLASS-8.0                             | 27279218           |
| ECLASS-11.1 27060312 ECLASS-12.0 27060312 ETIM-5.0 EC000830  DUSTOM STAIR HUMBER 85444290 GTIN 4048879703741 Packaging unit 1  Electrical data   Supply Operating voltage DC max. 24 V Current operating per contact max. 7 A  Diagnostics Status indication LED no Installation   Connection Family construction form AMP SuperSeal 1.5  Device protection   Electrical Additional condition protection degree inserted                                                                                                                                                                                                                                                                                                                                                                                                                                                                                                                                                                                                                                                                                                                                                                                                                                                                                                                                                                                                                                                                                                                                                                                                                                                                                                                                                                                                                                                                                                                                                                                                                                                                                                       | ECLASS-9.0                             | 27060312           |
| ECLASS-12.0 27060312 ETIM-5.0 EC000830 customs tariff number 85444290 GTIN 4048879703741  Packaging unit 1  Electrical data   Supply Operating voltage DC max. 24 V Current operating per contact max. 7 A  Diagnostics Status indication LED no  Installation   Connection Family construction form AMP SuperSeal 1.5  Device protection   Electrical  Additional condition protection degree inserted                                                                                                                                                                                                                                                                                                                                                                                                                                                                                                                                                                                                                                                                                                                                                                                                                                                                                                                                                                                                                                                                                                                                                                                                                                                                                                                                                                                                                                                                                                                                                                                                                                                                                                                        | ECLASS-10.1                            | 27060312           |
| ETIM-5.0 EC000830 customs tariff number 85444290 GTIN 4048879703741 Packaging unit 1  Electrical data   Supply Operating voltage DC max. 24 V Current operating per contact max. 7 A  Diagnostics Status indication LED no Installation   Connection Family construction form AMP SuperSeal 1.5  Device protection   Electrical Additional condition protection degree inserted                                                                                                                                                                                                                                                                                                                                                                                                                                                                                                                                                                                                                                                                                                                                                                                                                                                                                                                                                                                                                                                                                                                                                                                                                                                                                                                                                                                                                                                                                                                                                                                                                                                                                                                                                | ECLASS-11.1                            | 27060312           |
| Customs tariff number 85444290 GTIN 4048879703741 Packaging unit 1  Electrical data   Supply Operating voltage DC max. 24 V Current operating per contact max. 7 A  Diagnostics Status indication LED no Installation   Connection Family construction form AMP SuperSeal 1.5  Device protection   Electrical  Additional condition protection degree inserted                                                                                                                                                                                                                                                                                                                                                                                                                                                                                                                                                                                                                                                                                                                                                                                                                                                                                                                                                                                                                                                                                                                                                                                                                                                                                                                                                                                                                                                                                                                                                                                                                                                                                                                                                                 | ECLASS-12.0                            | 27060312           |
| Packaging unit 1 1  Electrical data   Supply Operating voltage DC max. 24 V Current operating per contact max. 7 A  Diagnostics Status indication LED no Installation   Connection Family construction form AMP SuperSeal 1.5  Device protection   Electrical  Additional condition protection degree inserted                                                                                                                                                                                                                                                                                                                                                                                                                                                                                                                                                                                                                                                                                                                                                                                                                                                                                                                                                                                                                                                                                                                                                                                                                                                                                                                                                                                                                                                                                                                                                                                                                                                                                                                                                                                                                 | ETIM-5.0                               | EC000830           |
| Packaging unit 1  Electrical data   Supply Operating voltage DC max. 24 V Current operating per contact max. 7 A  Diagnostics Status indication LED no Installation   Connection Family construction form AMP SuperSeal 1.5  Device protection   Electrical Additional condition protection degree inserted                                                                                                                                                                                                                                                                                                                                                                                                                                                                                                                                                                                                                                                                                                                                                                                                                                                                                                                                                                                                                                                                                                                                                                                                                                                                                                                                                                                                                                                                                                                                                                                                                                                                                                                                                                                                                    | customs tariff number                  | 85444290           |
| Deprating voltage DC max. 24 V Current operating per contact max. 7 A  Diagnostics Status indication LED no Installation   Connection Family construction form AMP SuperSeal 1.5  Device protection   Electrical  Additional condition protection degree inserted                                                                                                                                                                                                                                                                                                                                                                                                                                                                                                                                                                                                                                                                                                                                                                                                                                                                                                                                                                                                                                                                                                                                                                                                                                                                                                                                                                                                                                                                                                                                                                                                                                                                                                                                                                                                                                                              | GTIN                                   | 4048879703741      |
| Operating voltage DC max.  Current operating per contact max.  Diagnostics Status indication LED no Installation   Connection Family construction form AMP SuperSeal 1.5  Device protection   Electrical Additional condition protection degree inserted                                                                                                                                                                                                                                                                                                                                                                                                                                                                                                                                                                                                                                                                                                                                                                                                                                                                                                                                                                                                                                                                                                                                                                                                                                                                                                                                                                                                                                                                                                                                                                                                                                                                                                                                                                                                                                                                       | Packaging unit                         | 1                  |
| Current operating per contact max. 7 A  Diagnostics Status indication LED no Installation   Connection Family construction form AMP SuperSeal 1.5  Device protection   Electrical Additional condition protection degree inserted                                                                                                                                                                                                                                                                                                                                                                                                                                                                                                                                                                                                                                                                                                                                                                                                                                                                                                                                                                                                                                                                                                                                                                                                                                                                                                                                                                                                                                                                                                                                                                                                                                                                                                                                                                                                                                                                                              | Electrical data   Supply               |                    |
| Diagnostics Status indication LED no Installation   Connection Family construction form AMP SuperSeal 1.5  Device protection   Electrical Additional condition protection degree inserted                                                                                                                                                                                                                                                                                                                                                                                                                                                                                                                                                                                                                                                                                                                                                                                                                                                                                                                                                                                                                                                                                                                                                                                                                                                                                                                                                                                                                                                                                                                                                                                                                                                                                                                                                                                                                                                                                                                                      | Operating voltage DC max.              | 24 V               |
| Status indication LED no  Installation   Connection Family construction form AMP SuperSeal 1.5  Device protection   Electrical  Additional condition protection degree inserted                                                                                                                                                                                                                                                                                                                                                                                                                                                                                                                                                                                                                                                                                                                                                                                                                                                                                                                                                                                                                                                                                                                                                                                                                                                                                                                                                                                                                                                                                                                                                                                                                                                                                                                                                                                                                                                                                                                                                | Current operating per contact max.     | 7 A                |
| Installation   Connection Family construction form AMP SuperSeal 1.5  Device protection   Electrical Additional condition protection degree inserted                                                                                                                                                                                                                                                                                                                                                                                                                                                                                                                                                                                                                                                                                                                                                                                                                                                                                                                                                                                                                                                                                                                                                                                                                                                                                                                                                                                                                                                                                                                                                                                                                                                                                                                                                                                                                                                                                                                                                                           | Diagnostics                            |                    |
| Family construction form AMP SuperSeal 1.5  Device protection   Electrical  Additional condition protection degree inserted                                                                                                                                                                                                                                                                                                                                                                                                                                                                                                                                                                                                                                                                                                                                                                                                                                                                                                                                                                                                                                                                                                                                                                                                                                                                                                                                                                                                                                                                                                                                                                                                                                                                                                                                                                                                                                                                                                                                                                                                    | Status indication LED                  | no                 |
| Device protection   Electrical  Additional condition protection degree inserted                                                                                                                                                                                                                                                                                                                                                                                                                                                                                                                                                                                                                                                                                                                                                                                                                                                                                                                                                                                                                                                                                                                                                                                                                                                                                                                                                                                                                                                                                                                                                                                                                                                                                                                                                                                                                                                                                                                                                                                                                                                | Installation   Connection              |                    |
| Additional condition protection degree inserted                                                                                                                                                                                                                                                                                                                                                                                                                                                                                                                                                                                                                                                                                                                                                                                                                                                                                                                                                                                                                                                                                                                                                                                                                                                                                                                                                                                                                                                                                                                                                                                                                                                                                                                                                                                                                                                                                                                                                                                                                                                                                | Family construction form               | AMP SuperSeal 1.5  |
|                                                                                                                                                                                                                                                                                                                                                                                                                                                                                                                                                                                                                                                                                                                                                                                                                                                                                                                                                                                                                                                                                                                                                                                                                                                                                                                                                                                                                                                                                                                                                                                                                                                                                                                                                                                                                                                                                                                                                                                                                                                                                                                                | Device protection   Electrical         |                    |
| Additional suppressor without components                                                                                                                                                                                                                                                                                                                                                                                                                                                                                                                                                                                                                                                                                                                                                                                                                                                                                                                                                                                                                                                                                                                                                                                                                                                                                                                                                                                                                                                                                                                                                                                                                                                                                                                                                                                                                                                                                                                                                                                                                                                                                       | Additional condition protection degree | inserted           |
|                                                                                                                                                                                                                                                                                                                                                                                                                                                                                                                                                                                                                                                                                                                                                                                                                                                                                                                                                                                                                                                                                                                                                                                                                                                                                                                                                                                                                                                                                                                                                                                                                                                                                                                                                                                                                                                                                                                                                                                                                                                                                                                                | Additional suppressor                  | without components |