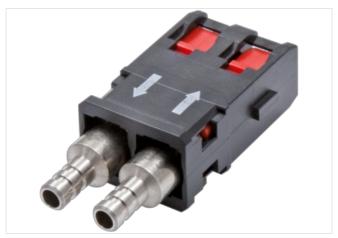

## SCRJ POF male 0° crimp connection

2-pol., POF 1mm, 6,5 - 9,5mm

Push Pull SCRJ POF male, field-wireable Connection Crimp 1 mm AIDA conform

The resistance to aggressive media should be individually tested for your application. Further details on request.

## Illustration

Product may differ from Image

| Commercial data   ECLASS-6.0 27279220   ECLASS-7.0 27440103   ECLASS-8.0 27440103   ECLASS-9.0 27440103 |
|---------------------------------------------------------------------------------------------------------|
| ECLASS-7.0     27440103       ECLASS-8.0     27440103                                                   |
| ECLASS-8.0 27440103                                                                                     |
|                                                                                                         |
| ECLASS-9.0 27440103                                                                                     |
|                                                                                                         |
| ECLASS-10.1 27440101                                                                                    |
| ECLASS-11.1 27440101                                                                                    |
| ECLASS-12.0 27440114                                                                                    |
| ETIM-5.0 EC002635                                                                                       |
| customs tariff number 85366990                                                                          |
| GTIN 4048879603652                                                                                      |
| Packaging unit 1                                                                                        |
| Installation                                                                                            |
| Connection cross section max. 1 mm <sup>2</sup>                                                         |
| Installation   Connection                                                                               |
| Connection Crimp                                                                                        |
| Family construction form SCRJ                                                                           |
| Gender male                                                                                             |
| Device protection   Electrical                                                                          |
| Degree of protection (EN IEC 60529) IP20                                                                |
| Mechanical data   Mounting data                                                                         |
| Mounting method Push Pull                                                                               |
| Environmental characteristics   Climatic                                                                |