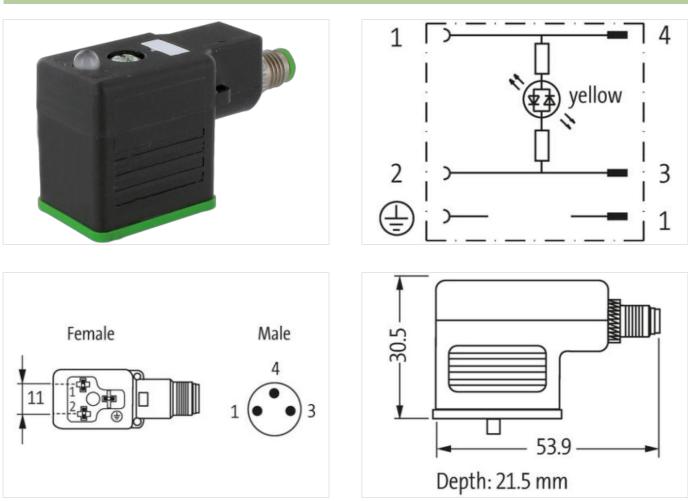

## Adaptor M8 on rear A-cod./ MSUD valve plug BI-11mm

LED 24 V AC/DC

Form BI (11 mm) – M8, connector at the rear 24 V AC/DC ±25% LED 3-pole Plastic housings with good resistance against chemicals and oils. The resistance to aggressive media should be individually tested for your application. Further details on request.

Murrelektronik Power Oy | Jussilankatu 6 | 15680 Lahti | Fon +358 20 7789810 | Fax +358 20 7789811 | shop@murrelektronik.fi | shop.murrelektronik.fi

| ECLASS-10.1                              | 27440106                                                                                               |  |
|------------------------------------------|--------------------------------------------------------------------------------------------------------|--|
| ECLASS-11.1                              | 27440106                                                                                               |  |
| ECLASS-12.0                              | 27440106                                                                                               |  |
| ETIM-5.0                                 | EC001855                                                                                               |  |
| customs tariff number                    | 85366990                                                                                               |  |
| GTIN                                     | 4048879115865                                                                                          |  |
| Packaging unit                           | 1                                                                                                      |  |
| Electrical data   Supply                 |                                                                                                        |  |
| Operating voltage AC                     | 24 V                                                                                                   |  |
| Operating voltage AC min.                | 18 V                                                                                                   |  |
| Operating voltage AC max.                | 30 V                                                                                                   |  |
| Operating voltage DC                     | 24 V                                                                                                   |  |
| Operating voltage DC min.                | 18 V                                                                                                   |  |
| Operating voltage DC max.                | 30 V                                                                                                   |  |
| Current operating per contact max.       | 4 A                                                                                                    |  |
| Installation   Connection                |                                                                                                        |  |
| Tightening torque                        | 0,4 Nm                                                                                                 |  |
| Mounting set                             | M3 / M8                                                                                                |  |
| Installation   Pin assignment            |                                                                                                        |  |
| No. of poles                             | 2 + PE                                                                                                 |  |
| Device protection   Electrical           |                                                                                                        |  |
| Degree of protection (EN IEC 60529)      | IP67                                                                                                   |  |
| Additional condition protection degree   | inserted, screwed                                                                                      |  |
| Rated surge voltage                      | 0,8 kV                                                                                                 |  |
| Environmental characteristics   Climatic | c                                                                                                      |  |
| Operating temperature min.               | -25 °C                                                                                                 |  |
| Operating temperature max.               | 85 °C                                                                                                  |  |
| Important installation notes             |                                                                                                        |  |
| Note on strain relief                    | Protect the connectors by suitable measures from mechanical loads, e.g. by the usage of cable ties.    |  |
| Note on bending radius                   | Attention: Observe the permissible bending radii when laying cables, as the IP protection class can be |  |