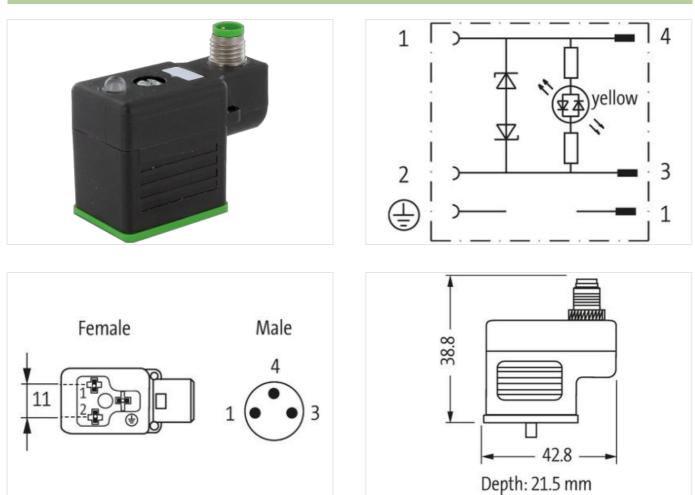

## Adaptor M8 on top A-cod. / MSUD valve plug BI-11mm

LED+Suppression 24 V AC/DC

Form BI (11 mm) – M8, connector top entry 24 V AC ±20% / DC ±25% LED and suppression 3-pole Plastic housings with good resistance against chemicals and oils. The resistance to aggressive media should be individually tested for your application. Further details on request.

Murrelektronik Power Oy | Jussilankatu 6 | 15680 Lahti | Fon +358 20 7789810 | Fax +358 20 7789811 | shop@murrelektronik.fi | shop.murrelektronik.fi

| ECLASS-10.1                              | 27440106                                                                                                                                       |
|------------------------------------------|------------------------------------------------------------------------------------------------------------------------------------------------|
| ECLASS-11.1                              | 27440106                                                                                                                                       |
| ECLASS-12.0                              | 27440106                                                                                                                                       |
| ETIM-5.0                                 | EC001855                                                                                                                                       |
| customs tariff number                    | 85366990                                                                                                                                       |
| GTIN                                     | 4048879115889                                                                                                                                  |
| Packaging unit                           | 1                                                                                                                                              |
| Electrical data   Supply                 |                                                                                                                                                |
| Operating voltage AC                     | 24 V                                                                                                                                           |
| Operating voltage AC min.                | 19,2 V                                                                                                                                         |
| Operating voltage AC max.                | 28,8 V                                                                                                                                         |
| Operating voltage DC                     | 24 V                                                                                                                                           |
| Operating voltage DC min.                | 18 V                                                                                                                                           |
| Operating voltage DC max.                | 30 V                                                                                                                                           |
| Cut-off peak voltage max.                | 55 V                                                                                                                                           |
| Current operating per contact max.       | 4 A                                                                                                                                            |
| Current consumption max.                 | 15 mA                                                                                                                                          |
| Installation   Connection                |                                                                                                                                                |
| Tightening torque                        | 0,4 Nm                                                                                                                                         |
| Mounting set                             | M3 / M8                                                                                                                                        |
| Installation   Pin assignment            |                                                                                                                                                |
| No. of poles                             | 2 + PE                                                                                                                                         |
| Device protection   Electrical           |                                                                                                                                                |
| Degree of protection (EN IEC 60529)      | IP67                                                                                                                                           |
| Additional condition protection degree   | inserted, screwed                                                                                                                              |
| Rated surge voltage                      | 0,8 kV                                                                                                                                         |
| Environmental characteristics   Climatic |                                                                                                                                                |
| Operating temperature min.               | -25 ℃                                                                                                                                          |
| Operating temperature max.               | 85 °C                                                                                                                                          |
| Important installation notes             |                                                                                                                                                |
| Note on strain relief                    | Protect the connectors by suitable measures from mechanical loads, e.g. by the usage of cable ties.                                            |
| Note on bending radius                   | Attention: Observe the permissible bending radii when laying cables, as the IP protection class can be endangered by excessive bending forces. |