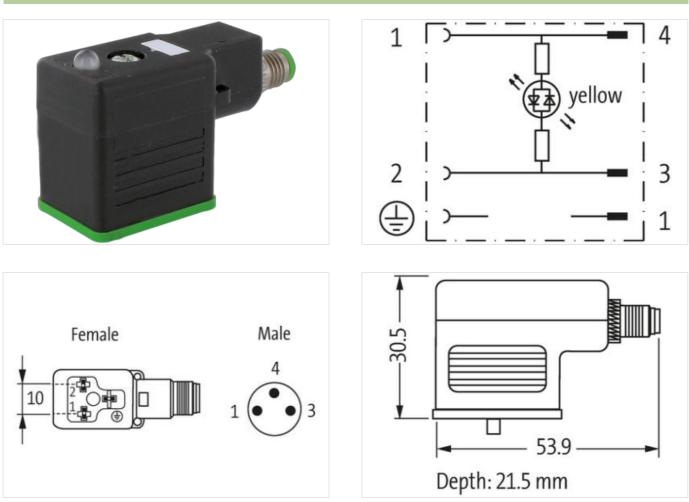

## Adaptor M8 on rear A-cod. / MSUD valve plug B-10mm

0

Form B (10 mm) – M8, connector at the rear 24 V AC/DC ±25% LED 3-pole Plastic housings with good resistance against chemicals and oils. The resistance to aggressive media should be individually tested for your application. Further details on request.

Murrelektronik Power Oy | Jussilankatu 6 | 15680 Lahti | Fon +358 20 7789810 | Fax +358 20 7789811 | shop@murrelektronik.fi | shop.murrelektronik.fi

| ECLASS-10.1                              | 27440106                                                                                               |  |
|------------------------------------------|--------------------------------------------------------------------------------------------------------|--|
| ECLASS-11.1                              | 27440106                                                                                               |  |
| ECLASS-12.0                              | 27440106                                                                                               |  |
| ETIM-5.0                                 | EC001855                                                                                               |  |
| customs tariff number                    | 85366990                                                                                               |  |
| GTIN                                     | 4048879115926                                                                                          |  |
| Packaging unit                           | 1                                                                                                      |  |
| Electrical data   Supply                 |                                                                                                        |  |
| Operating voltage AC                     | 24 V                                                                                                   |  |
| Operating voltage AC min.                | 18 V                                                                                                   |  |
| Operating voltage AC max.                | 30 V                                                                                                   |  |
| Operating voltage DC                     | 24 V                                                                                                   |  |
| Operating voltage DC min.                | 18 V                                                                                                   |  |
| Operating voltage DC max.                | 30 V                                                                                                   |  |
| Current operating per contact max.       | 4 A                                                                                                    |  |
| Installation   Connection                |                                                                                                        |  |
| Tightening torque                        | 0,4 Nm                                                                                                 |  |
| Mounting set                             | M3 / M8                                                                                                |  |
| Installation   Pin assignment            |                                                                                                        |  |
| No. of poles                             | 2 + PE                                                                                                 |  |
| Device protection   Electrical           |                                                                                                        |  |
| Degree of protection (EN IEC 60529)      | IP67                                                                                                   |  |
| Additional condition protection degree   | inserted, screwed                                                                                      |  |
| Rated surge voltage                      | 0,8 kV                                                                                                 |  |
| Environmental characteristics   Climatic | C                                                                                                      |  |
| Operating temperature min.               | -25 °C                                                                                                 |  |
| Operating temperature max.               | 85 °C                                                                                                  |  |
| Important installation notes             |                                                                                                        |  |
| Note on strain relief                    | Protect the connectors by suitable measures from mechanical loads, e.g. by the usage of cable ties.    |  |
| Note on bending radius                   | Attention: Observe the permissible bending radii when laying cables, as the IP protection class can be |  |