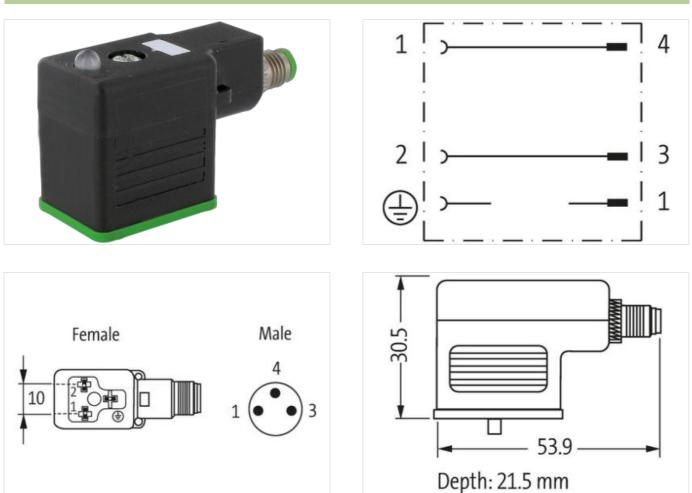

## Adaptor M8 on rear A-cod. / MSUD valve plug B-10mm

Without electronics 60 V AC/DC

Form B (10 mm) – M8, connector at the rear max. 60 V AC/DC without components 3-pole Plastic housings with good resistance against chemicals and oils. The resistance to aggressive media should be individually tested for your application. Further details on request.

Murrelektronik Power Oy | Jussilankatu 6 | 15680 Lahti | Fon +358 20 7789810 | Fax +358 20 7789811 | shop@murrelektronik.fi | shop.murrelektronik.fi

| ECLASS-10.1                              | 27440106                                                                                                                                          |
|------------------------------------------|---------------------------------------------------------------------------------------------------------------------------------------------------|
| ECLASS-11.1                              | 27440106                                                                                                                                          |
| ECLASS-12.0                              | 27440106                                                                                                                                          |
| ETIM-5.0                                 | EC001855                                                                                                                                          |
| customs tariff number                    | 85366990                                                                                                                                          |
| GTIN                                     | 4048879115933                                                                                                                                     |
| Packaging unit                           | 1                                                                                                                                                 |
| Electrical data   Supply                 |                                                                                                                                                   |
| Operating voltage AC max.                | 60 V                                                                                                                                              |
| Operating voltage DC max.                | 60 V                                                                                                                                              |
| Current operating per contact max.       | 4 A                                                                                                                                               |
| Diagnostics                              |                                                                                                                                                   |
| Status indication LED                    | no                                                                                                                                                |
| Installation   Connection                |                                                                                                                                                   |
| Tightening torque                        | 0,4 Nm                                                                                                                                            |
| Mounting set                             | M3 / M8                                                                                                                                           |
| Installation   Pin assignment            |                                                                                                                                                   |
| No. of poles                             | 2 + PE                                                                                                                                            |
| Device protection   Electrical           |                                                                                                                                                   |
| Degree of protection (EN IEC 60529)      | IP67                                                                                                                                              |
| Additional condition protection degree   | inserted, screwed                                                                                                                                 |
| Pollution Degree                         | 3                                                                                                                                                 |
| Rated surge voltage                      | 1,5 kV                                                                                                                                            |
| Material group (IEC 60664-1)             | I                                                                                                                                                 |
| Mechanical data   Material data          |                                                                                                                                                   |
| Coating locking                          | verzinkt                                                                                                                                          |
| Locking material                         | Steel                                                                                                                                             |
| Mechanical data   Mounting data          |                                                                                                                                                   |
| Mounting method                          | inserted, screwed                                                                                                                                 |
| Environmental characteristics   Climatic |                                                                                                                                                   |
| Operating temperature min.               | -25 °C                                                                                                                                            |
| Operating temperature max.               | 85 °C                                                                                                                                             |
| Important installation notes             |                                                                                                                                                   |
| Note on strain relief                    | Protect the connectors by suitable measures from mechanical loads, e.g. by the usage of cable ties.                                               |
| Note on bending radius                   | Attention: Observe the permissible bending radii when laying cables, as the IP protection class can be<br>endangered by excessive bending forces. |