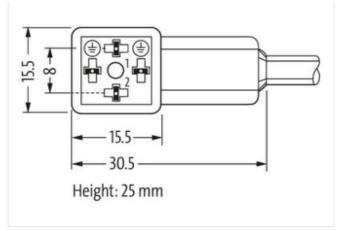

## Illustration

stay connected

Product may differ from Image

| Side 1           Tightening torque         0,4 Nm           Family construction form         M8           Thread         M2.5           Material         PUR           Width across flats         SW9           Side 2           Tightening torque         0,4 Nm           Thread         M8 x 1           Material         PBT           Commercial data           ECLASS-6.0         27279218           ECLASS-7.0         27279218           ECLASS-8.0         27060311           ECLASS-1.1         27060312           ECLASS-11.1         27060312           ECLASS-12.0         27060312           ETIM-5.0         EC001855           customs tariff number         85444290           GTIN         4048879119597           Packaging unit         1           Electrical data   Supply           Operating voltage AC         24 V           Operating voltage AC min.         19,2 V           Operating voltage AC min.         19,2 V           Operating voltage DC min.         18,V                                                                                                                                                                                                                                                                                                                                                                                                                                                                                                                                                                                                                                                                                                                                                                                                                                                                                                                                                                                                                                                                                                                            |                                    |               |
|--------------------------------------------------------------------------------------------------------------------------------------------------------------------------------------------------------------------------------------------------------------------------------------------------------------------------------------------------------------------------------------------------------------------------------------------------------------------------------------------------------------------------------------------------------------------------------------------------------------------------------------------------------------------------------------------------------------------------------------------------------------------------------------------------------------------------------------------------------------------------------------------------------------------------------------------------------------------------------------------------------------------------------------------------------------------------------------------------------------------------------------------------------------------------------------------------------------------------------------------------------------------------------------------------------------------------------------------------------------------------------------------------------------------------------------------------------------------------------------------------------------------------------------------------------------------------------------------------------------------------------------------------------------------------------------------------------------------------------------------------------------------------------------------------------------------------------------------------------------------------------------------------------------------------------------------------------------------------------------------------------------------------------------------------------------------------------------------------------------------------------|------------------------------------|---------------|
| Tightening torque 0.4 Nm Family construction form M8 Thread M2.5 Material PUR Width across flats SW9  Side 2  Tightening torque 0.4 Nm Thread M8 x 1 Material PBT  Commercial dat  ECLASS-6.0 27279218 ECLASS-7.0 27279218 ECLASS-8.0 27279218 ECLASS-9.0 27060311 ECLASS-10.1 27060312 ECLASS-11.1 27060312 ECLASS-12.0 27060312 ECLASS-13.1 27060312 ECLASS-14.0 27060312 ECLASS-15.0 27060312 ECLASS-10.1 27060311 EC | Cable length                       | 0,3 m         |
| Family construction form         M8           Thread         M2.5           Material         PUR           Width across flats         Sw9           Side 2           Tightening torque         0.4 Nm           Thread         M8 x 1           Material         PBT           Commercial data           ECLASS-6.0           27279218           ECLASS-7.0         27279218           ECLASS-9.0         27060311           ECLASS-9.0         27060312           ECLASS-11.1         27060312           ECLASS-12.0         27060312           ECLASS-12.0         27060312           ECLASS-11.0         4048879119597           Packaging unit         1           Electrical data           Drop-out delay time max.         20 ms           Electrical data   Supply           Operating voltage AC min.         19.2 V           Operating voltage AC max.         28.8 V           Operating voltage DC min.         18 V                                                                                                                                                                                                                                                                                                                                                                                                                                                                                                                                                                                                                                                                                                                                                                                                                                                                                                                                                                                                                                                                                                                                                                                              | Side 1                             |               |
| Family construction form         M8           Thread         M2.5           Material         PUR           Width across flats         Sw9           Side 2           Tightening torque         0.4 Nm           Thread         M8 x 1           Material         PBT           Commercial data           ECLASS-6.0           27279218           ECLASS-7.0         27279218           ECLASS-9.0         27060311           ECLASS-9.0         27060312           ECLASS-11.1         27060312           ECLASS-12.0         27060312           ECLASS-12.0         27060312           ECLASS-11.0         4048879119597           Packaging unit         1           Electrical data           Drop-out delay time max.         20 ms           Electrical data   Supply           Operating voltage AC min.         19.2 V           Operating voltage AC max.         28.8 V           Operating voltage DC min.         18 V                                                                                                                                                                                                                                                                                                                                                                                                                                                                                                                                                                                                                                                                                                                                                                                                                                                                                                                                                                                                                                                                                                                                                                                              | Tightening torque                  | 0,4 Nm        |
| Material         PUR           Width across flats         SW9           Side 2         Post of the part of t                                                                                                       | Family construction form           | M8            |
| Width across flats         SW9           Side 2         Commercial of the part of t                                                                    | Thread                             | M2.5          |
| Side 2           Tightening torque         0.4 Nm           Thread         M8 x 1           Material         PBT           Commercial data           ECLASS-6.0         27279218           ECLASS-7.0         27279218           ECLASS-8.0         27279218           ECLASS-9.0         27060311           ECLASS-10.1         27060312           ECLASS-11.1         27060312           ECLASS-12.0         27060312           ECLASS-12.0         27060312           ETIM-5.0         ECO01855           customs tariff number         85444290           GTIN         4048879119597           Packaging unit         1           Electrical data         Drop-out delay time max.         20 ms           Electrical data   Supply         Operating voltage AC min.         19,2 V           Operating voltage AC min.         19,2 V           Operating voltage AC max.         28,8 V           Operating voltage DC min.         18 V                                                                                                                                                                                                                                                                                                                                                                                                                                                                                                                                                                                                                                                                                                                                                                                                                                                                                                                                                                                                                                                                                                                                                                                | Material                           | PUR           |
| Tightening torque         0,4 Nm           Thread         M8 x 1           Material         PBT           Commercial data           ECLASS-6.0         27279218           ECLASS-7.0         27279218           ECLASS-8.0         27279218           ECLASS-9.0         27060311           ECLASS-10.1         27060312           ECLASS-11.1         27060312           ECLASS-12.0         27060312           ETIM-5.0         EC001855           customs tariff number         85444290           GTIN         4048879119597           Packaging unit         1           Electrical data           Drop-out delay time max.         20 ms           Electrical data   Supply           Operating voltage AC min.         19.2 V           Operating voltage AC min.         19.2 V           Operating voltage AC min.         24 V           Operating voltage DC min.         18 V                                                                                                                                                                                                                                                                                                                                                                                                                                                                                                                                                                                                                                                                                                                                                                                                                                                                                                                                                                                                                                                                                                                                                                                                                                      | Width across flats                 | SW9           |
| Thread M8 x 1  Material PBT  Commercial data  ECLASS-6.0 27279218  ECLASS-7.0 27279218  ECLASS-8.0 27279218  ECLASS-9.0 2760311  ECLASS-10.1 27060312  ECLASS-10.1 27060312  ECLASS-11.1 27060312  ECLASS-12.0 27060312  ECLASS-12.0 27060312  ETIM-5.0 EC001855  customs tariff number 85444290  GTIN 4048879119597  Packaging unit 1  Electrical data  Drop-out delay time max. 20 ms  Electrical data   Supply  Operating voltage AC min. 19.2 V  Operating voltage AC max. 28.8 V  Operating voltage DC min. 18 V                                                                                                                                                                                                                                                                                                                                                                                                                                                                                                                                                                                                                                                                                                                                                                                                                                                                                                                                                                                                                                                                                                                                                                                                                                                                                                                                                                                                                                                                                                                                                                                                          | Side 2                             |               |
| Material         PBT           Commercial data           ECLASS-6.0         27279218           ECLASS-7.0         27279218           ECLASS-8.0         27279218           ECLASS-9.0         27060311           ECLASS-9.0         27060312           ECLASS-11.1         27060312           ECLASS-12.0         27060312           ETIM-5.0         EC001855           customs tariff number         85444290           GTIN         4048879119597           Packaging unit         1           Electrical data         Drop-out delay time max.           Electrical data   Supply         Supply           Operating voltage AC min.         19,2 V           Operating voltage AC max.         28,8 V           Operating voltage DC min.         18 V                                                                                                                                                                                                                                                                                                                                                                                                                                                                                                                                                                                                                                                                                                                                                                                                                                                                                                                                                                                                                                                                                                                                                                                                                                                                                                                                                                    | Tightening torque                  | 0,4 Nm        |
| Commercial data           ECLASS-6.0         27279218           ECLASS-7.0         27279218           ECLASS-8.0         27279218           ECLASS-9.0         27060311           ECLASS-10.1         27060312           ECLASS-11.1         27060312           ECLASS-12.0         27060312           ETIM-5.0         EC001855           customs tariff number         85444290           GTIN         4048879119597           Packaging unit         1           Electrical data         Drop-out delay time max.           Drop-out delay time max.         20 ms           Electrical data   Supply         Operating voltage AC min.         19,2 V           Operating voltage AC max.         28,8 V           Operating voltage DC max.         24 V           Operating voltage DC min.         18 V                                                                                                                                                                                                                                                                                                                                                                                                                                                                                                                                                                                                                                                                                                                                                                                                                                                                                                                                                                                                                                                                                                                                                                                                                                                                                                                 | Thread                             | M8 x 1        |
| ECLASS-6.0 27279218  ECLASS-7.0 27279218  ECLASS-8.0 27279218  ECLASS-9.0 27060311  ECLASS-10.1 27060312  ECLASS-11.1 27060312  ECLASS-12.0 27060312  ETIM-5.0 EC001855  customs tariff number 85444290  GTIN 4048879119597  Packaging unit 1  Electrical data  Drop-out delay time max. 20 ms  Electrical data   Supply  Operating voltage AC min. 19,2 V  Operating voltage AC max. 28,8 V  Operating voltage DC min. 18 V                                                                                                                                                                                                                                                                                                                                                                                                                                                                                                                                                                                                                                                                                                                                                                                                                                                                                                                                                                                                                                                                                                                                                                                                                                                                                                                                                                                                                                                                                                                                                                                                                                                                                                   | Material                           | PBT           |
| ECLASS-7.0 2729218  ECLASS-8.0 2729218  ECLASS-9.0 27060311  ECLASS-10.1 27060312  ECLASS-11.1 27060312  ECLASS-12.0 27060312  ETIM-5.0 EC001855  customs tariff number 85444290  GTIN 4048879119597  Packaging unit 1  Electrical data  Drop-out delay time max. 20 ms  Electrical data   Supply  Operating voltage AC Min. 19,2 V  Operating voltage AC max. 28,8 V  Operating voltage DC min. 18 V                                                                                                                                                                                                                                                                                                                                                                                                                                                                                                                                                                                                                                                                                                                                                                                                                                                                                                                                                                                                                                                                                                                                                                                                                                                                                                                                                                                                                                                                                                                                                                                                                                                                                                                          | Commercial data                    |               |
| ECLASS-8.0 27279218 ECLASS-9.0 27060311 ECLASS-10.1 27060312 ECLASS-11.1 27060312 ECLASS-11.1 27060312 ECLASS-12.0 27060312 ETIM-5.0 EC001855 customs tariff number 85444290 GTIN 4048879119597 Packaging unit 1  Electrical data Drop-out delay time max. 20 ms  Electrical data   Supply  Operating voltage AC 24 V  Operating voltage AC max. 28.8 V  Operating voltage DC min. 18 V                                                                                                                                                                                                                                                                                                                                                                                                                                                                                                                                                                                                                                                                                                                                                                                                                                                                                                                                                                                                                                                                                                                                                                                                                                                                                                                                                                                                                                                                                                                                                                                                                                                                                                                                        | ECLASS-6.0                         | 27279218      |
| ECLASS-9.0 27060311 ECLASS-10.1 27060312 ECLASS-11.1 27060312 ECLASS-12.0 27060312 ETIM-5.0 EC001855 customs tariff number 85444290 GTIN 4048879119597 Packaging unit 1  Electrical data Drop-out delay time max. 20 ms  Electrical data   Supply  Operating voltage AC 24 V  Operating voltage AC max. 28,8 V  Operating voltage DC min. 18 V                                                                                                                                                                                                                                                                                                                                                                                                                                                                                                                                                                                                                                                                                                                                                                                                                                                                                                                                                                                                                                                                                                                                                                                                                                                                                                                                                                                                                                                                                                                                                                                                                                                                                                                                                                                 | ECLASS-7.0                         | 27279218      |
| ECLASS-10.1 27060312 ECLASS-11.1 27060312 ECLASS-12.0 27060312 ETIM-5.0 EC001855 customs tariff number 85444290 GTIN 4048879119597 Packaging unit 1  Electrical data Drop-out delay time max. 20 ms  Electrical data   Supply Operating voltage AC 24 V Operating voltage AC max. 28,8 V Operating voltage DC 24 V Operating voltage DC min. 18 V                                                                                                                                                                                                                                                                                                                                                                                                                                                                                                                                                                                                                                                                                                                                                                                                                                                                                                                                                                                                                                                                                                                                                                                                                                                                                                                                                                                                                                                                                                                                                                                                                                                                                                                                                                              | ECLASS-8.0                         | 27279218      |
| ECLASS-11.1 27060312 ECLASS-12.0 27060312 ETIM-5.0 EC001855 customs tariff number 85444290 GTIN 404879119597 Packaging unit 1  Electrical data Drop-out delay time max. 20 ms  Electrical data   Supply Operating voltage AC 24 V Operating voltage AC max. 28,8 V Operating voltage DC min. 18 V                                                                                                                                                                                                                                                                                                                                                                                                                                                                                                                                                                                                                                                                                                                                                                                                                                                                                                                                                                                                                                                                                                                                                                                                                                                                                                                                                                                                                                                                                                                                                                                                                                                                                                                                                                                                                              | ECLASS-9.0                         | 27060311      |
| ECLASS-12.0 27060312  ETIM-5.0 EC001855 customs tariff number 85444290  GTIN 4048879119597  Packaging unit 1  Electrical data  Drop-out delay time max. 20 ms  Electrical data   Supply  Operating voltage AC 24 V  Operating voltage AC max. 28,8 V  Operating voltage DC 24 V  Operating voltage DC min. 18 V                                                                                                                                                                                                                                                                                                                                                                                                                                                                                                                                                                                                                                                                                                                                                                                                                                                                                                                                                                                                                                                                                                                                                                                                                                                                                                                                                                                                                                                                                                                                                                                                                                                                                                                                                                                                                | ECLASS-10.1                        | 27060312      |
| ETIM-5.0 EC001855 customs tariff number 85444290  GTIN 4048879119597  Packaging unit 1  Electrical data  Drop-out delay time max. 20 ms  Electrical data   Supply  Operating voltage AC min. 19,2 V  Operating voltage AC max. 28,8 V  Operating voltage DC 24 V  Operating voltage DC min. 18 V                                                                                                                                                                                                                                                                                                                                                                                                                                                                                                                                                                                                                                                                                                                                                                                                                                                                                                                                                                                                                                                                                                                                                                                                                                                                                                                                                                                                                                                                                                                                                                                                                                                                                                                                                                                                                               | ECLASS-11.1                        | 27060312      |
| Customs tariff number 85444290 GTIN 4048879119597 Packaging unit 1  Electrical data Drop-out delay time max. 20 ms  Electrical data   Supply Operating voltage AC 24 V Operating voltage AC max. 28,8 V Operating voltage DC 24 V Operating voltage DC 24 V Operating voltage DC 18 V Operating voltage DC 18 V                                                                                                                                                                                                                                                                                                                                                                                                                                                                                                                                                                                                                                                                                                                                                                                                                                                                                                                                                                                                                                                                                                                                                                                                                                                                                                                                                                                                                                                                                                                                                                                                                                                                                                                                                                                                                | ECLASS-12.0                        | 27060312      |
| GTIN 4048879119597  Packaging unit 1  Electrical data  Drop-out delay time max. 20 ms  Electrical data   Supply  Operating voltage AC 24 V  Operating voltage AC min. 19,2 V  Operating voltage AC max. 28,8 V  Operating voltage DC 24 V  Operating voltage DC min. 18 V                                                                                                                                                                                                                                                                                                                                                                                                                                                                                                                                                                                                                                                                                                                                                                                                                                                                                                                                                                                                                                                                                                                                                                                                                                                                                                                                                                                                                                                                                                                                                                                                                                                                                                                                                                                                                                                      | ETIM-5.0                           | EC001855      |
| Packaging unit 1  Electrical data  Drop-out delay time max. 20 ms  Electrical data   Supply  Operating voltage AC 24 V  Operating voltage AC min. 19,2 V  Operating voltage AC max. 28,8 V  Operating voltage DC 24 V  Operating voltage DC min. 18 V                                                                                                                                                                                                                                                                                                                                                                                                                                                                                                                                                                                                                                                                                                                                                                                                                                                                                                                                                                                                                                                                                                                                                                                                                                                                                                                                                                                                                                                                                                                                                                                                                                                                                                                                                                                                                                                                          | customs tariff number              | 85444290      |
| Electrical data  Drop-out delay time max.  20 ms  Electrical data   Supply  Operating voltage AC  Operating voltage AC min.  Operating voltage AC max.  Operating voltage AC max.  Operating voltage DC  Operating voltage DC  24 V  Operating voltage DC min.  18 V                                                                                                                                                                                                                                                                                                                                                                                                                                                                                                                                                                                                                                                                                                                                                                                                                                                                                                                                                                                                                                                                                                                                                                                                                                                                                                                                                                                                                                                                                                                                                                                                                                                                                                                                                                                                                                                           | GTIN                               | 4048879119597 |
| Drop-out delay time max. 20 ms  Electrical data   Supply  Operating voltage AC 24 V  Operating voltage AC min. 19,2 V  Operating voltage AC max. 28,8 V  Operating voltage DC 24 V  Operating voltage DC 18 V                                                                                                                                                                                                                                                                                                                                                                                                                                                                                                                                                                                                                                                                                                                                                                                                                                                                                                                                                                                                                                                                                                                                                                                                                                                                                                                                                                                                                                                                                                                                                                                                                                                                                                                                                                                                                                                                                                                  | Packaging unit                     | 1             |
| Electrical data   Supply  Operating voltage AC 24 V  Operating voltage AC min. 19,2 V  Operating voltage AC max. 28,8 V  Operating voltage DC 24 V  Operating voltage DC 18 V                                                                                                                                                                                                                                                                                                                                                                                                                                                                                                                                                                                                                                                                                                                                                                                                                                                                                                                                                                                                                                                                                                                                                                                                                                                                                                                                                                                                                                                                                                                                                                                                                                                                                                                                                                                                                                                                                                                                                  | Electrical data                    |               |
| Operating voltage AC 24 V Operating voltage AC min. 19,2 V Operating voltage AC max. 28,8 V Operating voltage DC 24 V Operating voltage DC ini. 18 V                                                                                                                                                                                                                                                                                                                                                                                                                                                                                                                                                                                                                                                                                                                                                                                                                                                                                                                                                                                                                                                                                                                                                                                                                                                                                                                                                                                                                                                                                                                                                                                                                                                                                                                                                                                                                                                                                                                                                                           | Drop-out delay time max.           | 20 ms         |
| Operating voltage AC min. 19,2 V Operating voltage AC max. 28,8 V Operating voltage DC 24 V Operating voltage DC min. 18 V                                                                                                                                                                                                                                                                                                                                                                                                                                                                                                                                                                                                                                                                                                                                                                                                                                                                                                                                                                                                                                                                                                                                                                                                                                                                                                                                                                                                                                                                                                                                                                                                                                                                                                                                                                                                                                                                                                                                                                                                     | Electrical data   Supply           |               |
| Operating voltage AC max. 28,8 V Operating voltage DC 24 V Operating voltage DC min. 18 V                                                                                                                                                                                                                                                                                                                                                                                                                                                                                                                                                                                                                                                                                                                                                                                                                                                                                                                                                                                                                                                                                                                                                                                                                                                                                                                                                                                                                                                                                                                                                                                                                                                                                                                                                                                                                                                                                                                                                                                                                                      | Operating voltage AC               | 24 V          |
| Operating voltage DC 24 V Operating voltage DC min. 18 V                                                                                                                                                                                                                                                                                                                                                                                                                                                                                                                                                                                                                                                                                                                                                                                                                                                                                                                                                                                                                                                                                                                                                                                                                                                                                                                                                                                                                                                                                                                                                                                                                                                                                                                                                                                                                                                                                                                                                                                                                                                                       | Operating voltage AC min.          | 19,2 V        |
| Operating voltage DC min. 18 V                                                                                                                                                                                                                                                                                                                                                                                                                                                                                                                                                                                                                                                                                                                                                                                                                                                                                                                                                                                                                                                                                                                                                                                                                                                                                                                                                                                                                                                                                                                                                                                                                                                                                                                                                                                                                                                                                                                                                                                                                                                                                                 | Operating voltage AC max.          | 28,8 V        |
|                                                                                                                                                                                                                                                                                                                                                                                                                                                                                                                                                                                                                                                                                                                                                                                                                                                                                                                                                                                                                                                                                                                                                                                                                                                                                                                                                                                                                                                                                                                                                                                                                                                                                                                                                                                                                                                                                                                                                                                                                                                                                                                                | Operating voltage DC               | 24 V          |
| Operating voltage DC max. 30 V                                                                                                                                                                                                                                                                                                                                                                                                                                                                                                                                                                                                                                                                                                                                                                                                                                                                                                                                                                                                                                                                                                                                                                                                                                                                                                                                                                                                                                                                                                                                                                                                                                                                                                                                                                                                                                                                                                                                                                                                                                                                                                 | Operating voltage DC min.          | 18 V          |
|                                                                                                                                                                                                                                                                                                                                                                                                                                                                                                                                                                                                                                                                                                                                                                                                                                                                                                                                                                                                                                                                                                                                                                                                                                                                                                                                                                                                                                                                                                                                                                                                                                                                                                                                                                                                                                                                                                                                                                                                                                                                                                                                | Operating voltage DC max.          | 30 V          |
| Cut-off peak voltage max. 55 V                                                                                                                                                                                                                                                                                                                                                                                                                                                                                                                                                                                                                                                                                                                                                                                                                                                                                                                                                                                                                                                                                                                                                                                                                                                                                                                                                                                                                                                                                                                                                                                                                                                                                                                                                                                                                                                                                                                                                                                                                                                                                                 | Cut-off peak voltage max.          | 55 V          |
| Current operating per contact max. 4 A                                                                                                                                                                                                                                                                                                                                                                                                                                                                                                                                                                                                                                                                                                                                                                                                                                                                                                                                                                                                                                                                                                                                                                                                                                                                                                                                                                                                                                                                                                                                                                                                                                                                                                                                                                                                                                                                                                                                                                                                                                                                                         | Current operating per contact max. | 4 A           |
| Diagnostics                                                                                                                                                                                                                                                                                                                                                                                                                                                                                                                                                                                                                                                                                                                                                                                                                                                                                                                                                                                                                                                                                                                                                                                                                                                                                                                                                                                                                                                                                                                                                                                                                                                                                                                                                                                                                                                                                                                                                                                                                                                                                                                    | Diagnostics                        |               |
| Status indication LED yellow                                                                                                                                                                                                                                                                                                                                                                                                                                                                                                                                                                                                                                                                                                                                                                                                                                                                                                                                                                                                                                                                                                                                                                                                                                                                                                                                                                                                                                                                                                                                                                                                                                                                                                                                                                                                                                                                                                                                                                                                                                                                                                   | Status indication LED              | yellow        |