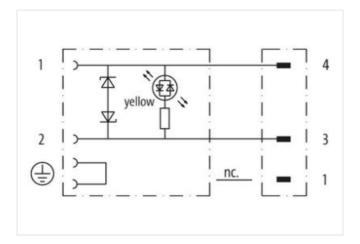

## Illustration

stay connected

Product may differ from Image

| Side 1           Tightening torque         0,4 Nm           Family construction form         M8           Thread         M2.5           Material         PUR           Width across flats         SW9           Side 2           Tightening torque         0,4 Nm           Thread         M8 x 1           Material         PBT           Commercial data           ECLASS-6.0         27279218           ECLASS-7.0         27279218           ECLASS-8.0         27060311           ECLASS-1.1         27060312           ECLASS-11.1         27060312           ECLASS-12.0         27060312           ETIM-5.0         EC001855           customs tariff number         85444290           GTIN         4048879119597           Packaging unit         1           Electrical data   Supply           Operating voltage AC         24 V           Operating voltage AC min.         19,2 V           Operating voltage AC min.         19,2 V           Operating voltage DC min.         18,V                                                                                                                                                                                                                                                                                                                                                                                                                                                                                                                                                                                                                                                                                                                                                                                                                                                                                                                                                                                                                                                                                                                            |                                    |               |
|--------------------------------------------------------------------------------------------------------------------------------------------------------------------------------------------------------------------------------------------------------------------------------------------------------------------------------------------------------------------------------------------------------------------------------------------------------------------------------------------------------------------------------------------------------------------------------------------------------------------------------------------------------------------------------------------------------------------------------------------------------------------------------------------------------------------------------------------------------------------------------------------------------------------------------------------------------------------------------------------------------------------------------------------------------------------------------------------------------------------------------------------------------------------------------------------------------------------------------------------------------------------------------------------------------------------------------------------------------------------------------------------------------------------------------------------------------------------------------------------------------------------------------------------------------------------------------------------------------------------------------------------------------------------------------------------------------------------------------------------------------------------------------------------------------------------------------------------------------------------------------------------------------------------------------------------------------------------------------------------------------------------------------------------------------------------------------------------------------------------------------|------------------------------------|---------------|
| Tightening torque 0.4 Nm Family construction form M8 Thread M2.5 Material PUR Width across flats SW9  Side 2  Tightening torque 0.4 Nm Thread M8 x 1 Material PBT  Commercial dat  ECLASS-6.0 27279218 ECLASS-7.0 27279218 ECLASS-8.0 27279218 ECLASS-9.0 27060311 ECLASS-10.1 27060312 ECLASS-11.1 27060312 ECLASS-12.0 27060312 ECLASS-13.1 27060312 ECLASS-14.0 27060312 ECLASS-15.0 27060312 ECLASS-10.1 27060311 EC | Cable length                       | 0,3 m         |
| Family construction form         M8           Thread         M2.5           Material         PUR           Width across flats         Sw9           Side 2           Tightening torque         0.4 Nm           Thread         M8 x 1           Material         PBT           Commercial data           ECLASS-6.0           27279218           ECLASS-7.0         27279218           ECLASS-9.0         27060311           ECLASS-9.0         27060312           ECLASS-11.1         27060312           ECLASS-12.0         27060312           ECLASS-12.0         27060312           ECLASS-11.0         4048879119597           Packaging unit         1           Electrical data           Drop-out delay time max.         20 ms           Electrical data   Supply           Operating voltage AC min.         19.2 V           Operating voltage AC max.         28.8 V           Operating voltage DC min.         18 V                                                                                                                                                                                                                                                                                                                                                                                                                                                                                                                                                                                                                                                                                                                                                                                                                                                                                                                                                                                                                                                                                                                                                                                              | Side 1                             |               |
| Family construction form         M8           Thread         M2.5           Material         PUR           Width across flats         Sw9           Side 2           Tightening torque         0.4 Nm           Thread         M8 x 1           Material         PBT           Commercial data           ECLASS-6.0           27279218           ECLASS-7.0         27279218           ECLASS-9.0         27060311           ECLASS-9.0         27060312           ECLASS-11.1         27060312           ECLASS-12.0         27060312           ECLASS-12.0         27060312           ECLASS-11.0         4048879119597           Packaging unit         1           Electrical data           Drop-out delay time max.         20 ms           Electrical data   Supply           Operating voltage AC min.         19.2 V           Operating voltage AC max.         28.8 V           Operating voltage DC min.         18 V                                                                                                                                                                                                                                                                                                                                                                                                                                                                                                                                                                                                                                                                                                                                                                                                                                                                                                                                                                                                                                                                                                                                                                                              | Tightening torque                  | 0,4 Nm        |
| Material         PUR           Width across flats         SW9           Side 2         Post of the part of t                                                                                                       | Family construction form           | M8            |
| Width across flats         SW9           Side 2         Commercial of the part of t                                                                    | Thread                             | M2.5          |
| Side 2           Tightening torque         0.4 Nm           Thread         M8 x 1           Material         PBT           Commercial data           ECLASS-6.0         27279218           ECLASS-7.0         27279218           ECLASS-8.0         27279218           ECLASS-9.0         27060311           ECLASS-10.1         27060312           ECLASS-11.1         27060312           ECLASS-12.0         27060312           ECLASS-12.0         27060312           ETIM-5.0         ECO01855           customs tariff number         85444290           GTIN         4048879119597           Packaging unit         1           Electrical data         Drop-out delay time max.         20 ms           Electrical data   Supply         Operating voltage AC min.         19,2 V           Operating voltage AC min.         19,2 V           Operating voltage AC max.         28,8 V           Operating voltage DC min.         18 V                                                                                                                                                                                                                                                                                                                                                                                                                                                                                                                                                                                                                                                                                                                                                                                                                                                                                                                                                                                                                                                                                                                                                                                | Material                           | PUR           |
| Tightening torque         0,4 Nm           Thread         M8 x 1           Material         PBT           Commercial data           ECLASS-6.0         27279218           ECLASS-7.0         27279218           ECLASS-8.0         27279218           ECLASS-9.0         27060311           ECLASS-10.1         27060312           ECLASS-11.1         27060312           ECLASS-12.0         27060312           ETIM-5.0         EC001855           customs tariff number         85444290           GTIN         4048879119597           Packaging unit         1           Electrical data           Drop-out delay time max.         20 ms           Electrical data   Supply           Operating voltage AC min.         19.2 V           Operating voltage AC min.         19.2 V           Operating voltage AC min.         24 V           Operating voltage DC min.         18 V                                                                                                                                                                                                                                                                                                                                                                                                                                                                                                                                                                                                                                                                                                                                                                                                                                                                                                                                                                                                                                                                                                                                                                                                                                      | Width across flats                 | SW9           |
| Thread M8 x 1  Material PBT  Commercial data  ECLASS-6.0 27279218  ECLASS-7.0 27279218  ECLASS-8.0 27279218  ECLASS-9.0 2760311  ECLASS-10.1 27060312  ECLASS-10.1 27060312  ECLASS-11.1 27060312  ECLASS-12.0 27060312  ECLASS-12.0 27060312  ETIM-5.0 EC001855  customs tariff number 85444290  GTIN 4048879119597  Packaging unit 1  Electrical data  Drop-out delay time max. 20 ms  Electrical data   Supply  Operating voltage AC min. 19.2 V  Operating voltage AC max. 28.8 V  Operating voltage DC min. 18 V                                                                                                                                                                                                                                                                                                                                                                                                                                                                                                                                                                                                                                                                                                                                                                                                                                                                                                                                                                                                                                                                                                                                                                                                                                                                                                                                                                                                                                                                                                                                                                                                          | Side 2                             |               |
| Material         PBT           Commercial data           ECLASS-6.0         27279218           ECLASS-7.0         27279218           ECLASS-8.0         27279218           ECLASS-9.0         27060311           ECLASS-9.0         27060312           ECLASS-11.1         27060312           ECLASS-12.0         27060312           ETIM-5.0         EC001855           customs tariff number         85444290           GTIN         4048879119597           Packaging unit         1           Electrical data         Drop-out delay time max.           Electrical data   Supply         Supply           Operating voltage AC min.         19,2 V           Operating voltage AC max.         28,8 V           Operating voltage DC min.         18 V                                                                                                                                                                                                                                                                                                                                                                                                                                                                                                                                                                                                                                                                                                                                                                                                                                                                                                                                                                                                                                                                                                                                                                                                                                                                                                                                                                    | Tightening torque                  | 0,4 Nm        |
| Commercial data           ECLASS-6.0         27279218           ECLASS-7.0         27279218           ECLASS-8.0         27279218           ECLASS-9.0         27060311           ECLASS-10.1         27060312           ECLASS-11.1         27060312           ECLASS-12.0         27060312           ETIM-5.0         EC001855           customs tariff number         85444290           GTIN         4048879119597           Packaging unit         1           Electrical data         Drop-out delay time max.           Drop-out delay time max.         20 ms           Electrical data   Supply         Operating voltage AC min.         19,2 V           Operating voltage AC max.         28,8 V           Operating voltage DC max.         24 V           Operating voltage DC min.         18 V                                                                                                                                                                                                                                                                                                                                                                                                                                                                                                                                                                                                                                                                                                                                                                                                                                                                                                                                                                                                                                                                                                                                                                                                                                                                                                                 | Thread                             | M8 x 1        |
| ECLASS-6.0 27279218  ECLASS-7.0 27279218  ECLASS-8.0 27279218  ECLASS-9.0 27060311  ECLASS-10.1 27060312  ECLASS-11.1 27060312  ECLASS-12.0 27060312  ETIM-5.0 EC001855  customs tariff number 85444290  GTIN 4048879119597  Packaging unit 1  Electrical data  Drop-out delay time max. 20 ms  Electrical data   Supply  Operating voltage AC min. 19,2 V  Operating voltage AC max. 28,8 V  Operating voltage DC min. 18 V                                                                                                                                                                                                                                                                                                                                                                                                                                                                                                                                                                                                                                                                                                                                                                                                                                                                                                                                                                                                                                                                                                                                                                                                                                                                                                                                                                                                                                                                                                                                                                                                                                                                                                   | Material                           | PBT           |
| ECLASS-7.0 2729218  ECLASS-8.0 2729218  ECLASS-9.0 27060311  ECLASS-10.1 27060312  ECLASS-11.1 27060312  ECLASS-12.0 27060312  ETIM-5.0 EC001855  customs tariff number 85444290  GTIN 4048879119597  Packaging unit 1  Electrical data  Drop-out delay time max. 20 ms  Electrical data   Supply  Operating voltage AC Min. 19,2 V  Operating voltage AC max. 28,8 V  Operating voltage DC min. 18 V                                                                                                                                                                                                                                                                                                                                                                                                                                                                                                                                                                                                                                                                                                                                                                                                                                                                                                                                                                                                                                                                                                                                                                                                                                                                                                                                                                                                                                                                                                                                                                                                                                                                                                                          | Commercial data                    |               |
| ECLASS-8.0 27279218 ECLASS-9.0 27060311 ECLASS-10.1 27060312 ECLASS-11.1 27060312 ECLASS-11.1 27060312 ECLASS-12.0 27060312 ETIM-5.0 EC001855 customs tariff number 85444290 GTIN 4048879119597 Packaging unit 1  Electrical data Drop-out delay time max. 20 ms  Electrical data   Supply  Operating voltage AC 24 V  Operating voltage AC max. 28.8 V  Operating voltage DC min. 18 V                                                                                                                                                                                                                                                                                                                                                                                                                                                                                                                                                                                                                                                                                                                                                                                                                                                                                                                                                                                                                                                                                                                                                                                                                                                                                                                                                                                                                                                                                                                                                                                                                                                                                                                                        | ECLASS-6.0                         | 27279218      |
| ECLASS-9.0 27060311 ECLASS-10.1 27060312 ECLASS-11.1 27060312 ECLASS-12.0 27060312 ETIM-5.0 EC001855 customs tariff number 85444290 GTIN 4048879119597 Packaging unit 1  Electrical data Drop-out delay time max. 20 ms  Electrical data   Supply  Operating voltage AC 24 V  Operating voltage AC max. 28,8 V  Operating voltage DC min. 18 V                                                                                                                                                                                                                                                                                                                                                                                                                                                                                                                                                                                                                                                                                                                                                                                                                                                                                                                                                                                                                                                                                                                                                                                                                                                                                                                                                                                                                                                                                                                                                                                                                                                                                                                                                                                 | ECLASS-7.0                         | 27279218      |
| ECLASS-10.1 27060312 ECLASS-11.1 27060312 ECLASS-12.0 27060312 ETIM-5.0 EC001855 customs tariff number 85444290 GTIN 4048879119597 Packaging unit 1  Electrical data Drop-out delay time max. 20 ms  Electrical data   Supply Operating voltage AC 24 V Operating voltage AC max. 28,8 V Operating voltage DC 24 V Operating voltage DC min. 18 V                                                                                                                                                                                                                                                                                                                                                                                                                                                                                                                                                                                                                                                                                                                                                                                                                                                                                                                                                                                                                                                                                                                                                                                                                                                                                                                                                                                                                                                                                                                                                                                                                                                                                                                                                                              | ECLASS-8.0                         | 27279218      |
| ECLASS-11.1 27060312 ECLASS-12.0 27060312 ETIM-5.0 EC001855 customs tariff number 85444290 GTIN 404879119597 Packaging unit 1  Electrical data Drop-out delay time max. 20 ms  Electrical data   Supply Operating voltage AC 24 V Operating voltage AC max. 28,8 V Operating voltage DC min. 18 V                                                                                                                                                                                                                                                                                                                                                                                                                                                                                                                                                                                                                                                                                                                                                                                                                                                                                                                                                                                                                                                                                                                                                                                                                                                                                                                                                                                                                                                                                                                                                                                                                                                                                                                                                                                                                              | ECLASS-9.0                         | 27060311      |
| ECLASS-12.0 27060312  ETIM-5.0 EC001855 customs tariff number 85444290  GTIN 4048879119597  Packaging unit 1  Electrical data  Drop-out delay time max. 20 ms  Electrical data   Supply  Operating voltage AC 24 V  Operating voltage AC max. 28,8 V  Operating voltage DC 24 V  Operating voltage DC min. 18 V                                                                                                                                                                                                                                                                                                                                                                                                                                                                                                                                                                                                                                                                                                                                                                                                                                                                                                                                                                                                                                                                                                                                                                                                                                                                                                                                                                                                                                                                                                                                                                                                                                                                                                                                                                                                                | ECLASS-10.1                        | 27060312      |
| ETIM-5.0 EC001855 customs tariff number 85444290  GTIN 4048879119597  Packaging unit 1  Electrical data  Drop-out delay time max. 20 ms  Electrical data   Supply  Operating voltage AC min. 19,2 V  Operating voltage AC max. 28,8 V  Operating voltage DC 24 V  Operating voltage DC min. 18 V                                                                                                                                                                                                                                                                                                                                                                                                                                                                                                                                                                                                                                                                                                                                                                                                                                                                                                                                                                                                                                                                                                                                                                                                                                                                                                                                                                                                                                                                                                                                                                                                                                                                                                                                                                                                                               | ECLASS-11.1                        | 27060312      |
| Customs tariff number 85444290 GTIN 4048879119597 Packaging unit 1  Electrical data Drop-out delay time max. 20 ms  Electrical data   Supply Operating voltage AC 24 V Operating voltage AC max. 28,8 V Operating voltage DC 24 V Operating voltage DC 24 V Operating voltage DC 18 V Operating voltage DC 18 V                                                                                                                                                                                                                                                                                                                                                                                                                                                                                                                                                                                                                                                                                                                                                                                                                                                                                                                                                                                                                                                                                                                                                                                                                                                                                                                                                                                                                                                                                                                                                                                                                                                                                                                                                                                                                | ECLASS-12.0                        | 27060312      |
| GTIN 4048879119597  Packaging unit 1  Electrical data  Drop-out delay time max. 20 ms  Electrical data   Supply  Operating voltage AC 24 V  Operating voltage AC min. 19,2 V  Operating voltage AC max. 28,8 V  Operating voltage DC 24 V  Operating voltage DC min. 18 V                                                                                                                                                                                                                                                                                                                                                                                                                                                                                                                                                                                                                                                                                                                                                                                                                                                                                                                                                                                                                                                                                                                                                                                                                                                                                                                                                                                                                                                                                                                                                                                                                                                                                                                                                                                                                                                      | ETIM-5.0                           | EC001855      |
| Packaging unit 1  Electrical data  Drop-out delay time max. 20 ms  Electrical data   Supply  Operating voltage AC 24 V  Operating voltage AC min. 19,2 V  Operating voltage AC max. 28,8 V  Operating voltage DC 24 V  Operating voltage DC min. 18 V                                                                                                                                                                                                                                                                                                                                                                                                                                                                                                                                                                                                                                                                                                                                                                                                                                                                                                                                                                                                                                                                                                                                                                                                                                                                                                                                                                                                                                                                                                                                                                                                                                                                                                                                                                                                                                                                          | customs tariff number              | 85444290      |
| Electrical data  Drop-out delay time max.  20 ms  Electrical data   Supply  Operating voltage AC  Operating voltage AC min.  Operating voltage AC max.  Operating voltage AC max.  Operating voltage DC  Operating voltage DC  24 V  Operating voltage DC min.  18 V                                                                                                                                                                                                                                                                                                                                                                                                                                                                                                                                                                                                                                                                                                                                                                                                                                                                                                                                                                                                                                                                                                                                                                                                                                                                                                                                                                                                                                                                                                                                                                                                                                                                                                                                                                                                                                                           | GTIN                               | 4048879119597 |
| Drop-out delay time max. 20 ms  Electrical data   Supply  Operating voltage AC 24 V  Operating voltage AC min. 19,2 V  Operating voltage AC max. 28,8 V  Operating voltage DC 24 V  Operating voltage DC 18 V                                                                                                                                                                                                                                                                                                                                                                                                                                                                                                                                                                                                                                                                                                                                                                                                                                                                                                                                                                                                                                                                                                                                                                                                                                                                                                                                                                                                                                                                                                                                                                                                                                                                                                                                                                                                                                                                                                                  | Packaging unit                     | 1             |
| Electrical data   Supply  Operating voltage AC 24 V  Operating voltage AC min. 19,2 V  Operating voltage AC max. 28,8 V  Operating voltage DC 24 V  Operating voltage DC 18 V                                                                                                                                                                                                                                                                                                                                                                                                                                                                                                                                                                                                                                                                                                                                                                                                                                                                                                                                                                                                                                                                                                                                                                                                                                                                                                                                                                                                                                                                                                                                                                                                                                                                                                                                                                                                                                                                                                                                                  | Electrical data                    |               |
| Operating voltage AC 24 V Operating voltage AC min. 19,2 V Operating voltage AC max. 28,8 V Operating voltage DC 24 V Operating voltage DC ini. 18 V                                                                                                                                                                                                                                                                                                                                                                                                                                                                                                                                                                                                                                                                                                                                                                                                                                                                                                                                                                                                                                                                                                                                                                                                                                                                                                                                                                                                                                                                                                                                                                                                                                                                                                                                                                                                                                                                                                                                                                           | Drop-out delay time max.           | 20 ms         |
| Operating voltage AC min. 19,2 V Operating voltage AC max. 28,8 V Operating voltage DC 24 V Operating voltage DC min. 18 V                                                                                                                                                                                                                                                                                                                                                                                                                                                                                                                                                                                                                                                                                                                                                                                                                                                                                                                                                                                                                                                                                                                                                                                                                                                                                                                                                                                                                                                                                                                                                                                                                                                                                                                                                                                                                                                                                                                                                                                                     | Electrical data   Supply           |               |
| Operating voltage AC max. 28,8 V Operating voltage DC 24 V Operating voltage DC min. 18 V                                                                                                                                                                                                                                                                                                                                                                                                                                                                                                                                                                                                                                                                                                                                                                                                                                                                                                                                                                                                                                                                                                                                                                                                                                                                                                                                                                                                                                                                                                                                                                                                                                                                                                                                                                                                                                                                                                                                                                                                                                      | Operating voltage AC               | 24 V          |
| Operating voltage DC 24 V Operating voltage DC min. 18 V                                                                                                                                                                                                                                                                                                                                                                                                                                                                                                                                                                                                                                                                                                                                                                                                                                                                                                                                                                                                                                                                                                                                                                                                                                                                                                                                                                                                                                                                                                                                                                                                                                                                                                                                                                                                                                                                                                                                                                                                                                                                       | Operating voltage AC min.          | 19,2 V        |
| Operating voltage DC min. 18 V                                                                                                                                                                                                                                                                                                                                                                                                                                                                                                                                                                                                                                                                                                                                                                                                                                                                                                                                                                                                                                                                                                                                                                                                                                                                                                                                                                                                                                                                                                                                                                                                                                                                                                                                                                                                                                                                                                                                                                                                                                                                                                 | Operating voltage AC max.          | 28,8 V        |
|                                                                                                                                                                                                                                                                                                                                                                                                                                                                                                                                                                                                                                                                                                                                                                                                                                                                                                                                                                                                                                                                                                                                                                                                                                                                                                                                                                                                                                                                                                                                                                                                                                                                                                                                                                                                                                                                                                                                                                                                                                                                                                                                | Operating voltage DC               | 24 V          |
| Operating voltage DC max. 30 V                                                                                                                                                                                                                                                                                                                                                                                                                                                                                                                                                                                                                                                                                                                                                                                                                                                                                                                                                                                                                                                                                                                                                                                                                                                                                                                                                                                                                                                                                                                                                                                                                                                                                                                                                                                                                                                                                                                                                                                                                                                                                                 | Operating voltage DC min.          | 18 V          |
|                                                                                                                                                                                                                                                                                                                                                                                                                                                                                                                                                                                                                                                                                                                                                                                                                                                                                                                                                                                                                                                                                                                                                                                                                                                                                                                                                                                                                                                                                                                                                                                                                                                                                                                                                                                                                                                                                                                                                                                                                                                                                                                                | Operating voltage DC max.          | 30 V          |
| Cut-off peak voltage max. 55 V                                                                                                                                                                                                                                                                                                                                                                                                                                                                                                                                                                                                                                                                                                                                                                                                                                                                                                                                                                                                                                                                                                                                                                                                                                                                                                                                                                                                                                                                                                                                                                                                                                                                                                                                                                                                                                                                                                                                                                                                                                                                                                 | Cut-off peak voltage max.          | 55 V          |
| Current operating per contact max. 4 A                                                                                                                                                                                                                                                                                                                                                                                                                                                                                                                                                                                                                                                                                                                                                                                                                                                                                                                                                                                                                                                                                                                                                                                                                                                                                                                                                                                                                                                                                                                                                                                                                                                                                                                                                                                                                                                                                                                                                                                                                                                                                         | Current operating per contact max. | 4 A           |
| Diagnostics                                                                                                                                                                                                                                                                                                                                                                                                                                                                                                                                                                                                                                                                                                                                                                                                                                                                                                                                                                                                                                                                                                                                                                                                                                                                                                                                                                                                                                                                                                                                                                                                                                                                                                                                                                                                                                                                                                                                                                                                                                                                                                                    | Diagnostics                        |               |
| Status indication LED yellow                                                                                                                                                                                                                                                                                                                                                                                                                                                                                                                                                                                                                                                                                                                                                                                                                                                                                                                                                                                                                                                                                                                                                                                                                                                                                                                                                                                                                                                                                                                                                                                                                                                                                                                                                                                                                                                                                                                                                                                                                                                                                                   | Status indication LED              | yellow        |