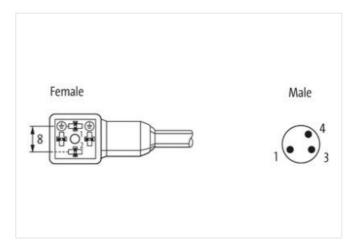

## Illustration

stay connected

Product may differ from Image

| Side 1           Tightening torque         0,4 Nm           Family construction form         M8           Thread         M2.5           Material         PUR           Width across flats         SW9           Side 2           Tightening torque         0,4 Nm           Thread         M8 x 1           Material         PBT           Commercial data           ECLASS-6.0         27279218           ECLASS-7.0         27279218           ECLASS-8.0         27060311           ECLASS-1.1         27060312           ECLASS-11.1         27060312           ECLASS-12.0         27060312           ETIM-5.0         EC001855           customs tariff number         85444290           GTIN         4048879119597           Packaging unit         1           Electrical data   Supply           Operating voltage AC         24 V           Operating voltage AC min.         19,2 V           Operating voltage AC min.         19,2 V           Operating voltage DC min.         18,V                                                                                                                                                                                                                                                                                                                                                                                                                                                                                                                                                                                                                                                                                                                                                                                                                                                                                                                                                                                                                                                                                                                            |                                    |               |
|--------------------------------------------------------------------------------------------------------------------------------------------------------------------------------------------------------------------------------------------------------------------------------------------------------------------------------------------------------------------------------------------------------------------------------------------------------------------------------------------------------------------------------------------------------------------------------------------------------------------------------------------------------------------------------------------------------------------------------------------------------------------------------------------------------------------------------------------------------------------------------------------------------------------------------------------------------------------------------------------------------------------------------------------------------------------------------------------------------------------------------------------------------------------------------------------------------------------------------------------------------------------------------------------------------------------------------------------------------------------------------------------------------------------------------------------------------------------------------------------------------------------------------------------------------------------------------------------------------------------------------------------------------------------------------------------------------------------------------------------------------------------------------------------------------------------------------------------------------------------------------------------------------------------------------------------------------------------------------------------------------------------------------------------------------------------------------------------------------------------------------|------------------------------------|---------------|
| Tightening torque 0.4 Nm Family construction form M8 Thread M2.5 Material PUR Width across flats SW9  Side 2  Tightening torque 0.4 Nm Thread M8 x 1 Material PBT  Commercial dat  ECLASS-6.0 27279218 ECLASS-7.0 27279218 ECLASS-8.0 27279218 ECLASS-9.0 27060311 ECLASS-10.1 27060312 ECLASS-11.1 27060312 ECLASS-12.0 27060312 ECLASS-13.1 27060312 ECLASS-14.0 27060312 ECLASS-15.0 27060312 ECLASS-10.1 27060311 EC | Cable length                       | 0,3 m         |
| Family construction form         M8           Thread         M2.5           Material         PUR           Width across flats         Sw9           Side 2           Tightening torque         0.4 Nm           Thread         M8 x 1           Material         PBT           Commercial data           ECLASS-6.0           27279218           ECLASS-7.0         27279218           ECLASS-9.0         27060311           ECLASS-9.0         27060312           ECLASS-11.1         27060312           ECLASS-12.0         27060312           ECLASS-12.0         27060312           ECLASS-11.0         4048879119597           Packaging unit         1           Electrical data           Drop-out delay time max.         20 ms           Electrical data   Supply           Operating voltage AC min.         19.2 V           Operating voltage AC max.         28.8 V           Operating voltage DC min.         18 V                                                                                                                                                                                                                                                                                                                                                                                                                                                                                                                                                                                                                                                                                                                                                                                                                                                                                                                                                                                                                                                                                                                                                                                              | Side 1                             |               |
| Family construction form         M8           Thread         M2.5           Material         PUR           Width across flats         Sw9           Side 2           Tightening torque         0.4 Nm           Thread         M8 x 1           Material         PBT           Commercial data           ECLASS-6.0           27279218           ECLASS-7.0         27279218           ECLASS-9.0         27060311           ECLASS-9.0         27060312           ECLASS-11.1         27060312           ECLASS-12.0         27060312           ECLASS-12.0         27060312           ECLASS-11.0         4048879119597           Packaging unit         1           Electrical data           Drop-out delay time max.         20 ms           Electrical data   Supply           Operating voltage AC min.         19.2 V           Operating voltage AC max.         28.8 V           Operating voltage DC min.         18 V                                                                                                                                                                                                                                                                                                                                                                                                                                                                                                                                                                                                                                                                                                                                                                                                                                                                                                                                                                                                                                                                                                                                                                                              | Tightening torque                  | 0,4 Nm        |
| Material         PUR           Width across flats         SW9           Side 2         Post of the part of t                                                                                                       | Family construction form           | M8            |
| Width across flats         SW9           Side 2         Commercial of the part of t                                                                    | Thread                             | M2.5          |
| Side 2           Tightening torque         0.4 Nm           Thread         M8 x 1           Material         PBT           Commercial data           ECLASS-6.0         27279218           ECLASS-7.0         27279218           ECLASS-8.0         27279218           ECLASS-9.0         27060311           ECLASS-10.1         27060312           ECLASS-11.1         27060312           ECLASS-12.0         27060312           ECLASS-12.0         27060312           ETIM-5.0         ECO01855           customs tariff number         85444290           GTIN         4048879119597           Packaging unit         1           Electrical data         Drop-out delay time max.         20 ms           Electrical data   Supply         Operating voltage AC min.         19,2 V           Operating voltage AC min.         19,2 V           Operating voltage AC max.         28,8 V           Operating voltage DC min.         18 V                                                                                                                                                                                                                                                                                                                                                                                                                                                                                                                                                                                                                                                                                                                                                                                                                                                                                                                                                                                                                                                                                                                                                                                | Material                           | PUR           |
| Tightening torque         0,4 Nm           Thread         M8 x 1           Material         PBT           Commercial data           ECLASS-6.0         27279218           ECLASS-7.0         27279218           ECLASS-8.0         27279218           ECLASS-9.0         27060311           ECLASS-10.1         27060312           ECLASS-11.1         27060312           ECLASS-12.0         27060312           ETIM-5.0         EC001855           customs tariff number         85444290           GTIN         4048879119597           Packaging unit         1           Electrical data           Drop-out delay time max.         20 ms           Electrical data   Supply           Operating voltage AC min.         19.2 V           Operating voltage AC min.         19.2 V           Operating voltage AC min.         24 V           Operating voltage DC min.         18 V                                                                                                                                                                                                                                                                                                                                                                                                                                                                                                                                                                                                                                                                                                                                                                                                                                                                                                                                                                                                                                                                                                                                                                                                                                      | Width across flats                 | SW9           |
| Thread M8 x 1  Material PBT  Commercial data  ECLASS-6.0 27279218  ECLASS-7.0 27279218  ECLASS-8.0 27279218  ECLASS-9.0 2760311  ECLASS-10.1 27060312  ECLASS-10.1 27060312  ECLASS-11.1 27060312  ECLASS-12.0 27060312  ECLASS-12.0 27060312  ETIM-5.0 EC001855  customs tariff number 85444290  GTIN 4048879119597  Packaging unit 1  Electrical data  Drop-out delay time max. 20 ms  Electrical data   Supply  Operating voltage AC min. 19.2 V  Operating voltage AC max. 28.8 V  Operating voltage DC min. 18 V                                                                                                                                                                                                                                                                                                                                                                                                                                                                                                                                                                                                                                                                                                                                                                                                                                                                                                                                                                                                                                                                                                                                                                                                                                                                                                                                                                                                                                                                                                                                                                                                          | Side 2                             |               |
| Material         PBT           Commercial data           ECLASS-6.0         27279218           ECLASS-7.0         27279218           ECLASS-8.0         27279218           ECLASS-9.0         27060311           ECLASS-9.0         27060312           ECLASS-11.1         27060312           ECLASS-12.0         27060312           ETIM-5.0         EC001855           customs tariff number         85444290           GTIN         4048879119597           Packaging unit         1           Electrical data         Drop-out delay time max.           Electrical data   Supply         Supply           Operating voltage AC min.         19,2 V           Operating voltage AC max.         28,8 V           Operating voltage DC min.         18 V                                                                                                                                                                                                                                                                                                                                                                                                                                                                                                                                                                                                                                                                                                                                                                                                                                                                                                                                                                                                                                                                                                                                                                                                                                                                                                                                                                    | Tightening torque                  | 0,4 Nm        |
| Commercial data           ECLASS-6.0         27279218           ECLASS-7.0         27279218           ECLASS-8.0         27279218           ECLASS-9.0         27060311           ECLASS-10.1         27060312           ECLASS-11.1         27060312           ECLASS-12.0         27060312           ETIM-5.0         EC001855           customs tariff number         85444290           GTIN         4048879119597           Packaging unit         1           Electrical data         Drop-out delay time max.           Drop-out delay time max.         20 ms           Electrical data   Supply         Operating voltage AC min.         19,2 V           Operating voltage AC max.         28,8 V           Operating voltage DC max.         24 V           Operating voltage DC min.         18 V                                                                                                                                                                                                                                                                                                                                                                                                                                                                                                                                                                                                                                                                                                                                                                                                                                                                                                                                                                                                                                                                                                                                                                                                                                                                                                                 | Thread                             | M8 x 1        |
| ECLASS-6.0 27279218  ECLASS-7.0 27279218  ECLASS-8.0 27279218  ECLASS-9.0 27060311  ECLASS-10.1 27060312  ECLASS-11.1 27060312  ECLASS-12.0 27060312  ETIM-5.0 EC001855  customs tariff number 85444290  GTIN 4048879119597  Packaging unit 1  Electrical data  Drop-out delay time max. 20 ms  Electrical data   Supply  Operating voltage AC min. 19,2 V  Operating voltage AC max. 28,8 V  Operating voltage DC min. 18 V                                                                                                                                                                                                                                                                                                                                                                                                                                                                                                                                                                                                                                                                                                                                                                                                                                                                                                                                                                                                                                                                                                                                                                                                                                                                                                                                                                                                                                                                                                                                                                                                                                                                                                   | Material                           | PBT           |
| ECLASS-7.0 2729218  ECLASS-8.0 2729218  ECLASS-9.0 27060311  ECLASS-10.1 27060312  ECLASS-11.1 27060312  ECLASS-12.0 27060312  ETIM-5.0 EC001855  customs tariff number 85444290  GTIN 4048879119597  Packaging unit 1  Electrical data  Drop-out delay time max. 20 ms  Electrical data   Supply  Operating voltage AC Min. 19,2 V  Operating voltage AC max. 28,8 V  Operating voltage DC min. 18 V                                                                                                                                                                                                                                                                                                                                                                                                                                                                                                                                                                                                                                                                                                                                                                                                                                                                                                                                                                                                                                                                                                                                                                                                                                                                                                                                                                                                                                                                                                                                                                                                                                                                                                                          | Commercial data                    |               |
| ECLASS-8.0 27279218 ECLASS-9.0 27060311 ECLASS-10.1 27060312 ECLASS-11.1 27060312 ECLASS-11.1 27060312 ECLASS-12.0 27060312 ETIM-5.0 EC001855 customs tariff number 85444290 GTIN 4048879119597 Packaging unit 1  Electrical data Drop-out delay time max. 20 ms  Electrical data   Supply  Operating voltage AC 24 V  Operating voltage AC max. 28.8 V  Operating voltage DC min. 18 V                                                                                                                                                                                                                                                                                                                                                                                                                                                                                                                                                                                                                                                                                                                                                                                                                                                                                                                                                                                                                                                                                                                                                                                                                                                                                                                                                                                                                                                                                                                                                                                                                                                                                                                                        | ECLASS-6.0                         | 27279218      |
| ECLASS-9.0 27060311 ECLASS-10.1 27060312 ECLASS-11.1 27060312 ECLASS-12.0 27060312 ETIM-5.0 EC001855 customs tariff number 85444290 GTIN 4048879119597 Packaging unit 1  Electrical data Drop-out delay time max. 20 ms  Electrical data   Supply  Operating voltage AC 24 V  Operating voltage AC max. 28,8 V  Operating voltage DC min. 18 V                                                                                                                                                                                                                                                                                                                                                                                                                                                                                                                                                                                                                                                                                                                                                                                                                                                                                                                                                                                                                                                                                                                                                                                                                                                                                                                                                                                                                                                                                                                                                                                                                                                                                                                                                                                 | ECLASS-7.0                         | 27279218      |
| ECLASS-10.1 27060312 ECLASS-11.1 27060312 ECLASS-12.0 27060312 ETIM-5.0 EC001855 customs tariff number 85444290 GTIN 4048879119597 Packaging unit 1  Electrical data Drop-out delay time max. 20 ms  Electrical data   Supply Operating voltage AC 24 V Operating voltage AC max. 28,8 V Operating voltage DC 24 V Operating voltage DC min. 18 V                                                                                                                                                                                                                                                                                                                                                                                                                                                                                                                                                                                                                                                                                                                                                                                                                                                                                                                                                                                                                                                                                                                                                                                                                                                                                                                                                                                                                                                                                                                                                                                                                                                                                                                                                                              | ECLASS-8.0                         | 27279218      |
| ECLASS-11.1 27060312 ECLASS-12.0 27060312 ETIM-5.0 EC001855 customs tariff number 85444290 GTIN 404879119597 Packaging unit 1  Electrical data Drop-out delay time max. 20 ms  Electrical data   Supply Operating voltage AC 24 V Operating voltage AC max. 28,8 V Operating voltage DC min. 18 V                                                                                                                                                                                                                                                                                                                                                                                                                                                                                                                                                                                                                                                                                                                                                                                                                                                                                                                                                                                                                                                                                                                                                                                                                                                                                                                                                                                                                                                                                                                                                                                                                                                                                                                                                                                                                              | ECLASS-9.0                         | 27060311      |
| ECLASS-12.0 27060312  ETIM-5.0 EC001855 customs tariff number 85444290  GTIN 4048879119597  Packaging unit 1  Electrical data  Drop-out delay time max. 20 ms  Electrical data   Supply  Operating voltage AC 24 V  Operating voltage AC max. 28,8 V  Operating voltage DC 24 V  Operating voltage DC min. 18 V                                                                                                                                                                                                                                                                                                                                                                                                                                                                                                                                                                                                                                                                                                                                                                                                                                                                                                                                                                                                                                                                                                                                                                                                                                                                                                                                                                                                                                                                                                                                                                                                                                                                                                                                                                                                                | ECLASS-10.1                        | 27060312      |
| ETIM-5.0 EC001855 customs tariff number 85444290  GTIN 4048879119597  Packaging unit 1  Electrical data  Drop-out delay time max. 20 ms  Electrical data   Supply  Operating voltage AC min. 19,2 V  Operating voltage AC max. 28,8 V  Operating voltage DC 24 V  Operating voltage DC min. 18 V                                                                                                                                                                                                                                                                                                                                                                                                                                                                                                                                                                                                                                                                                                                                                                                                                                                                                                                                                                                                                                                                                                                                                                                                                                                                                                                                                                                                                                                                                                                                                                                                                                                                                                                                                                                                                               | ECLASS-11.1                        | 27060312      |
| Customs tariff number 85444290 GTIN 4048879119597 Packaging unit 1  Electrical data Drop-out delay time max. 20 ms  Electrical data   Supply Operating voltage AC 24 V Operating voltage AC max. 28,8 V Operating voltage DC 24 V Operating voltage DC 24 V Operating voltage DC 18 V Operating voltage DC 18 V                                                                                                                                                                                                                                                                                                                                                                                                                                                                                                                                                                                                                                                                                                                                                                                                                                                                                                                                                                                                                                                                                                                                                                                                                                                                                                                                                                                                                                                                                                                                                                                                                                                                                                                                                                                                                | ECLASS-12.0                        | 27060312      |
| GTIN 4048879119597  Packaging unit 1  Electrical data  Drop-out delay time max. 20 ms  Electrical data   Supply  Operating voltage AC 24 V  Operating voltage AC min. 19,2 V  Operating voltage AC max. 28,8 V  Operating voltage DC 24 V  Operating voltage DC min. 18 V                                                                                                                                                                                                                                                                                                                                                                                                                                                                                                                                                                                                                                                                                                                                                                                                                                                                                                                                                                                                                                                                                                                                                                                                                                                                                                                                                                                                                                                                                                                                                                                                                                                                                                                                                                                                                                                      | ETIM-5.0                           | EC001855      |
| Packaging unit 1  Electrical data  Drop-out delay time max. 20 ms  Electrical data   Supply  Operating voltage AC 24 V  Operating voltage AC min. 19,2 V  Operating voltage AC max. 28,8 V  Operating voltage DC 24 V  Operating voltage DC min. 18 V                                                                                                                                                                                                                                                                                                                                                                                                                                                                                                                                                                                                                                                                                                                                                                                                                                                                                                                                                                                                                                                                                                                                                                                                                                                                                                                                                                                                                                                                                                                                                                                                                                                                                                                                                                                                                                                                          | customs tariff number              | 85444290      |
| Electrical data  Drop-out delay time max.  20 ms  Electrical data   Supply  Operating voltage AC  Operating voltage AC min.  Operating voltage AC max.  Operating voltage AC max.  Operating voltage DC  Operating voltage DC  24 V  Operating voltage DC min.  18 V                                                                                                                                                                                                                                                                                                                                                                                                                                                                                                                                                                                                                                                                                                                                                                                                                                                                                                                                                                                                                                                                                                                                                                                                                                                                                                                                                                                                                                                                                                                                                                                                                                                                                                                                                                                                                                                           | GTIN                               | 4048879119597 |
| Drop-out delay time max. 20 ms  Electrical data   Supply  Operating voltage AC 24 V  Operating voltage AC min. 19,2 V  Operating voltage AC max. 28,8 V  Operating voltage DC 24 V  Operating voltage DC 18 V                                                                                                                                                                                                                                                                                                                                                                                                                                                                                                                                                                                                                                                                                                                                                                                                                                                                                                                                                                                                                                                                                                                                                                                                                                                                                                                                                                                                                                                                                                                                                                                                                                                                                                                                                                                                                                                                                                                  | Packaging unit                     | 1             |
| Electrical data   Supply  Operating voltage AC 24 V  Operating voltage AC min. 19,2 V  Operating voltage AC max. 28,8 V  Operating voltage DC 24 V  Operating voltage DC 18 V                                                                                                                                                                                                                                                                                                                                                                                                                                                                                                                                                                                                                                                                                                                                                                                                                                                                                                                                                                                                                                                                                                                                                                                                                                                                                                                                                                                                                                                                                                                                                                                                                                                                                                                                                                                                                                                                                                                                                  | Electrical data                    |               |
| Operating voltage AC 24 V Operating voltage AC min. 19,2 V Operating voltage AC max. 28,8 V Operating voltage DC 24 V Operating voltage DC ini. 18 V                                                                                                                                                                                                                                                                                                                                                                                                                                                                                                                                                                                                                                                                                                                                                                                                                                                                                                                                                                                                                                                                                                                                                                                                                                                                                                                                                                                                                                                                                                                                                                                                                                                                                                                                                                                                                                                                                                                                                                           | Drop-out delay time max.           | 20 ms         |
| Operating voltage AC min. 19,2 V Operating voltage AC max. 28,8 V Operating voltage DC 24 V Operating voltage DC min. 18 V                                                                                                                                                                                                                                                                                                                                                                                                                                                                                                                                                                                                                                                                                                                                                                                                                                                                                                                                                                                                                                                                                                                                                                                                                                                                                                                                                                                                                                                                                                                                                                                                                                                                                                                                                                                                                                                                                                                                                                                                     | Electrical data   Supply           |               |
| Operating voltage AC max. 28,8 V Operating voltage DC 24 V Operating voltage DC min. 18 V                                                                                                                                                                                                                                                                                                                                                                                                                                                                                                                                                                                                                                                                                                                                                                                                                                                                                                                                                                                                                                                                                                                                                                                                                                                                                                                                                                                                                                                                                                                                                                                                                                                                                                                                                                                                                                                                                                                                                                                                                                      | Operating voltage AC               | 24 V          |
| Operating voltage DC 24 V Operating voltage DC min. 18 V                                                                                                                                                                                                                                                                                                                                                                                                                                                                                                                                                                                                                                                                                                                                                                                                                                                                                                                                                                                                                                                                                                                                                                                                                                                                                                                                                                                                                                                                                                                                                                                                                                                                                                                                                                                                                                                                                                                                                                                                                                                                       | Operating voltage AC min.          | 19,2 V        |
| Operating voltage DC min. 18 V                                                                                                                                                                                                                                                                                                                                                                                                                                                                                                                                                                                                                                                                                                                                                                                                                                                                                                                                                                                                                                                                                                                                                                                                                                                                                                                                                                                                                                                                                                                                                                                                                                                                                                                                                                                                                                                                                                                                                                                                                                                                                                 | Operating voltage AC max.          | 28,8 V        |
|                                                                                                                                                                                                                                                                                                                                                                                                                                                                                                                                                                                                                                                                                                                                                                                                                                                                                                                                                                                                                                                                                                                                                                                                                                                                                                                                                                                                                                                                                                                                                                                                                                                                                                                                                                                                                                                                                                                                                                                                                                                                                                                                | Operating voltage DC               | 24 V          |
| Operating voltage DC max. 30 V                                                                                                                                                                                                                                                                                                                                                                                                                                                                                                                                                                                                                                                                                                                                                                                                                                                                                                                                                                                                                                                                                                                                                                                                                                                                                                                                                                                                                                                                                                                                                                                                                                                                                                                                                                                                                                                                                                                                                                                                                                                                                                 | Operating voltage DC min.          | 18 V          |
|                                                                                                                                                                                                                                                                                                                                                                                                                                                                                                                                                                                                                                                                                                                                                                                                                                                                                                                                                                                                                                                                                                                                                                                                                                                                                                                                                                                                                                                                                                                                                                                                                                                                                                                                                                                                                                                                                                                                                                                                                                                                                                                                | Operating voltage DC max.          | 30 V          |
| Cut-off peak voltage max. 55 V                                                                                                                                                                                                                                                                                                                                                                                                                                                                                                                                                                                                                                                                                                                                                                                                                                                                                                                                                                                                                                                                                                                                                                                                                                                                                                                                                                                                                                                                                                                                                                                                                                                                                                                                                                                                                                                                                                                                                                                                                                                                                                 | Cut-off peak voltage max.          | 55 V          |
| Current operating per contact max. 4 A                                                                                                                                                                                                                                                                                                                                                                                                                                                                                                                                                                                                                                                                                                                                                                                                                                                                                                                                                                                                                                                                                                                                                                                                                                                                                                                                                                                                                                                                                                                                                                                                                                                                                                                                                                                                                                                                                                                                                                                                                                                                                         | Current operating per contact max. | 4 A           |
| Diagnostics                                                                                                                                                                                                                                                                                                                                                                                                                                                                                                                                                                                                                                                                                                                                                                                                                                                                                                                                                                                                                                                                                                                                                                                                                                                                                                                                                                                                                                                                                                                                                                                                                                                                                                                                                                                                                                                                                                                                                                                                                                                                                                                    | Diagnostics                        |               |
| Status indication LED yellow                                                                                                                                                                                                                                                                                                                                                                                                                                                                                                                                                                                                                                                                                                                                                                                                                                                                                                                                                                                                                                                                                                                                                                                                                                                                                                                                                                                                                                                                                                                                                                                                                                                                                                                                                                                                                                                                                                                                                                                                                                                                                                   | Status indication LED              | yellow        |