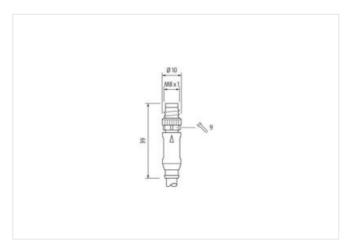

## Illustration

stay connected

Product may differ from Image

| Side 1           Tightening torque         0,4 Nm           Family construction form         M8           Thread         M2.5           Material         PUR           Width across flats         SW9           Side 2           Tightening torque         0,4 Nm           Thread         M8 x 1           Material         PBT           Commercial data           ECLASS-6.0         27279218           ECLASS-7.0         27279218           ECLASS-8.0         27060311           ECLASS-1.1         27060312           ECLASS-11.1         27060312           ECLASS-12.0         27060312           ETIM-5.0         EC001855           customs tariff number         85444290           GTIN         4048879119597           Packaging unit         1           Electrical data   Supply           Operating voltage AC         24 V           Operating voltage AC min.         19,2 V           Operating voltage AC min.         19,2 V           Operating voltage DC min.         18,V                                                                                                                                                                                                                                                                                                                                                                                                                                                                                                                                                                                                                                                                                                                                                                                                                                                                                                                                                                                                                                                                                                                            |                                    |               |
|--------------------------------------------------------------------------------------------------------------------------------------------------------------------------------------------------------------------------------------------------------------------------------------------------------------------------------------------------------------------------------------------------------------------------------------------------------------------------------------------------------------------------------------------------------------------------------------------------------------------------------------------------------------------------------------------------------------------------------------------------------------------------------------------------------------------------------------------------------------------------------------------------------------------------------------------------------------------------------------------------------------------------------------------------------------------------------------------------------------------------------------------------------------------------------------------------------------------------------------------------------------------------------------------------------------------------------------------------------------------------------------------------------------------------------------------------------------------------------------------------------------------------------------------------------------------------------------------------------------------------------------------------------------------------------------------------------------------------------------------------------------------------------------------------------------------------------------------------------------------------------------------------------------------------------------------------------------------------------------------------------------------------------------------------------------------------------------------------------------------------------|------------------------------------|---------------|
| Tightening torque 0.4 Nm Family construction form M8 Thread M2.5 Material PUR Width across flats SW9  Side 2  Tightening torque 0.4 Nm Thread M8 x 1 Material PBT  Commercial dat  ECLASS-6.0 27279218 ECLASS-7.0 27279218 ECLASS-8.0 27279218 ECLASS-9.0 27060311 ECLASS-10.1 27060312 ECLASS-11.1 27060312 ECLASS-12.0 27060312 ECLASS-13.1 27060312 ECLASS-14.0 27060312 ECLASS-15.0 27060312 ECLASS-10.1 27060311 EC | Cable length                       | 0,3 m         |
| Family construction form         M8           Thread         M2.5           Material         PUR           Width across flats         Sw9           Side 2           Tightening torque         0.4 Nm           Thread         M8 x 1           Material         PBT           Commercial data           ECLASS-6.0           27279218           ECLASS-7.0         27279218           ECLASS-9.0         27060311           ECLASS-9.0         27060312           ECLASS-11.1         27060312           ECLASS-12.0         27060312           ECLASS-12.0         27060312           ECLASS-11.0         4048879119597           Packaging unit         1           Electrical data           Drop-out delay time max.         20 ms           Electrical data   Supply           Operating voltage AC min.         19.2 V           Operating voltage AC max.         28.8 V           Operating voltage DC min.         18 V                                                                                                                                                                                                                                                                                                                                                                                                                                                                                                                                                                                                                                                                                                                                                                                                                                                                                                                                                                                                                                                                                                                                                                                              | Side 1                             |               |
| Family construction form         M8           Thread         M2.5           Material         PUR           Width across flats         Sw9           Side 2           Tightening torque         0.4 Nm           Thread         M8 x 1           Material         PBT           Commercial data           ECLASS-6.0           27279218           ECLASS-7.0         27279218           ECLASS-9.0         27060311           ECLASS-9.0         27060312           ECLASS-11.1         27060312           ECLASS-12.0         27060312           ECLASS-12.0         27060312           ECLASS-11.0         4048879119597           Packaging unit         1           Electrical data           Drop-out delay time max.         20 ms           Electrical data   Supply           Operating voltage AC min.         19.2 V           Operating voltage AC max.         28.8 V           Operating voltage DC min.         18 V                                                                                                                                                                                                                                                                                                                                                                                                                                                                                                                                                                                                                                                                                                                                                                                                                                                                                                                                                                                                                                                                                                                                                                                              | Tightening torque                  | 0,4 Nm        |
| Material         PUR           Width across flats         SW9           Side 2         Post of the part of t                                                                                                       | Family construction form           | M8            |
| Width across flats         SW9           Side 2         Commercial of the part of t                                                                    | Thread                             | M2.5          |
| Side 2           Tightening torque         0.4 Nm           Thread         M8 x 1           Material         PBT           Commercial data           ECLASS-6.0         27279218           ECLASS-7.0         27279218           ECLASS-8.0         27279218           ECLASS-9.0         27060311           ECLASS-10.1         27060312           ECLASS-11.1         27060312           ECLASS-12.0         27060312           ECLASS-12.0         27060312           ETIM-5.0         ECO01855           customs tariff number         85444290           GTIN         4048879119597           Packaging unit         1           Electrical data         Drop-out delay time max.         20 ms           Electrical data   Supply         Operating voltage AC min.         19,2 V           Operating voltage AC min.         19,2 V           Operating voltage AC max.         28,8 V           Operating voltage DC min.         18 V                                                                                                                                                                                                                                                                                                                                                                                                                                                                                                                                                                                                                                                                                                                                                                                                                                                                                                                                                                                                                                                                                                                                                                                | Material                           | PUR           |
| Tightening torque         0,4 Nm           Thread         M8 x 1           Material         PBT           Commercial data           ECLASS-6.0         27279218           ECLASS-7.0         27279218           ECLASS-8.0         27279218           ECLASS-9.0         27060311           ECLASS-10.1         27060312           ECLASS-11.1         27060312           ECLASS-12.0         27060312           ETIM-5.0         EC001855           customs tariff number         85444290           GTIN         4048879119597           Packaging unit         1           Electrical data           Drop-out delay time max.         20 ms           Electrical data   Supply           Operating voltage AC min.         19.2 V           Operating voltage AC min.         19.2 V           Operating voltage AC min.         24 V           Operating voltage DC min.         18 V                                                                                                                                                                                                                                                                                                                                                                                                                                                                                                                                                                                                                                                                                                                                                                                                                                                                                                                                                                                                                                                                                                                                                                                                                                      | Width across flats                 | SW9           |
| Thread M8 x 1  Material PBT  Commercial data  ECLASS-6.0 27279218  ECLASS-7.0 27279218  ECLASS-8.0 27279218  ECLASS-9.0 2760311  ECLASS-10.1 27060312  ECLASS-10.1 27060312  ECLASS-11.1 27060312  ECLASS-12.0 27060312  ECLASS-12.0 27060312  ETIM-5.0 EC001855  customs tariff number 85444290  GTIN 4048879119597  Packaging unit 1  Electrical data  Drop-out delay time max. 20 ms  Electrical data   Supply  Operating voltage AC min. 19.2 V  Operating voltage AC max. 28.8 V  Operating voltage DC min. 18 V                                                                                                                                                                                                                                                                                                                                                                                                                                                                                                                                                                                                                                                                                                                                                                                                                                                                                                                                                                                                                                                                                                                                                                                                                                                                                                                                                                                                                                                                                                                                                                                                          | Side 2                             |               |
| Material         PBT           Commercial data           ECLASS-6.0         27279218           ECLASS-7.0         27279218           ECLASS-8.0         27279218           ECLASS-9.0         27060311           ECLASS-9.0         27060312           ECLASS-11.1         27060312           ECLASS-12.0         27060312           ETIM-5.0         EC001855           customs tariff number         85444290           GTIN         4048879119597           Packaging unit         1           Electrical data         Drop-out delay time max.           Electrical data   Supply         Supply           Operating voltage AC min.         19,2 V           Operating voltage AC max.         28,8 V           Operating voltage DC min.         18 V                                                                                                                                                                                                                                                                                                                                                                                                                                                                                                                                                                                                                                                                                                                                                                                                                                                                                                                                                                                                                                                                                                                                                                                                                                                                                                                                                                    | Tightening torque                  | 0,4 Nm        |
| Commercial data           ECLASS-6.0         27279218           ECLASS-7.0         27279218           ECLASS-8.0         27279218           ECLASS-9.0         27060311           ECLASS-10.1         27060312           ECLASS-11.1         27060312           ECLASS-12.0         27060312           ETIM-5.0         EC001855           customs tariff number         85444290           GTIN         4048879119597           Packaging unit         1           Electrical data         Drop-out delay time max.           Drop-out delay time max.         20 ms           Electrical data   Supply         Operating voltage AC min.         19,2 V           Operating voltage AC max.         28,8 V           Operating voltage DC max.         24 V           Operating voltage DC min.         18 V                                                                                                                                                                                                                                                                                                                                                                                                                                                                                                                                                                                                                                                                                                                                                                                                                                                                                                                                                                                                                                                                                                                                                                                                                                                                                                                 | Thread                             | M8 x 1        |
| ECLASS-6.0 27279218  ECLASS-7.0 27279218  ECLASS-8.0 27279218  ECLASS-9.0 27060311  ECLASS-10.1 27060312  ECLASS-11.1 27060312  ECLASS-12.0 27060312  ETIM-5.0 EC001855  customs tariff number 85444290  GTIN 4048879119597  Packaging unit 1  Electrical data  Drop-out delay time max. 20 ms  Electrical data   Supply  Operating voltage AC min. 19,2 V  Operating voltage AC max. 28,8 V  Operating voltage DC min. 18 V                                                                                                                                                                                                                                                                                                                                                                                                                                                                                                                                                                                                                                                                                                                                                                                                                                                                                                                                                                                                                                                                                                                                                                                                                                                                                                                                                                                                                                                                                                                                                                                                                                                                                                   | Material                           | PBT           |
| ECLASS-7.0 2729218  ECLASS-8.0 2729218  ECLASS-9.0 27060311  ECLASS-10.1 27060312  ECLASS-11.1 27060312  ECLASS-12.0 27060312  ETIM-5.0 EC001855  customs tariff number 85444290  GTIN 4048879119597  Packaging unit 1  Electrical data  Drop-out delay time max. 20 ms  Electrical data   Supply  Operating voltage AC Min. 19,2 V  Operating voltage AC max. 28,8 V  Operating voltage DC min. 18 V                                                                                                                                                                                                                                                                                                                                                                                                                                                                                                                                                                                                                                                                                                                                                                                                                                                                                                                                                                                                                                                                                                                                                                                                                                                                                                                                                                                                                                                                                                                                                                                                                                                                                                                          | Commercial data                    |               |
| ECLASS-8.0 27279218 ECLASS-9.0 27060311 ECLASS-10.1 27060312 ECLASS-11.1 27060312 ECLASS-11.1 27060312 ECLASS-12.0 27060312 ETIM-5.0 EC001855 customs tariff number 85444290 GTIN 4048879119597 Packaging unit 1  Electrical data Drop-out delay time max. 20 ms  Electrical data   Supply  Operating voltage AC 24 V  Operating voltage AC max. 28.8 V  Operating voltage DC min. 18 V                                                                                                                                                                                                                                                                                                                                                                                                                                                                                                                                                                                                                                                                                                                                                                                                                                                                                                                                                                                                                                                                                                                                                                                                                                                                                                                                                                                                                                                                                                                                                                                                                                                                                                                                        | ECLASS-6.0                         | 27279218      |
| ECLASS-9.0 27060311 ECLASS-10.1 27060312 ECLASS-11.1 27060312 ECLASS-12.0 27060312 ETIM-5.0 EC001855 customs tariff number 85444290 GTIN 4048879119597 Packaging unit 1  Electrical data Drop-out delay time max. 20 ms  Electrical data   Supply  Operating voltage AC 24 V  Operating voltage AC max. 28,8 V  Operating voltage DC min. 18 V                                                                                                                                                                                                                                                                                                                                                                                                                                                                                                                                                                                                                                                                                                                                                                                                                                                                                                                                                                                                                                                                                                                                                                                                                                                                                                                                                                                                                                                                                                                                                                                                                                                                                                                                                                                 | ECLASS-7.0                         | 27279218      |
| ECLASS-10.1 27060312 ECLASS-11.1 27060312 ECLASS-12.0 27060312 ETIM-5.0 EC001855 customs tariff number 85444290 GTIN 4048879119597 Packaging unit 1  Electrical data Drop-out delay time max. 20 ms  Electrical data   Supply Operating voltage AC 24 V Operating voltage AC max. 28,8 V Operating voltage DC 24 V Operating voltage DC min. 18 V                                                                                                                                                                                                                                                                                                                                                                                                                                                                                                                                                                                                                                                                                                                                                                                                                                                                                                                                                                                                                                                                                                                                                                                                                                                                                                                                                                                                                                                                                                                                                                                                                                                                                                                                                                              | ECLASS-8.0                         | 27279218      |
| ECLASS-11.1 27060312 ECLASS-12.0 27060312 ETIM-5.0 EC001855 customs tariff number 85444290 GTIN 404879119597 Packaging unit 1  Electrical data Drop-out delay time max. 20 ms  Electrical data   Supply Operating voltage AC 24 V Operating voltage AC max. 28,8 V Operating voltage DC min. 18 V                                                                                                                                                                                                                                                                                                                                                                                                                                                                                                                                                                                                                                                                                                                                                                                                                                                                                                                                                                                                                                                                                                                                                                                                                                                                                                                                                                                                                                                                                                                                                                                                                                                                                                                                                                                                                              | ECLASS-9.0                         | 27060311      |
| ECLASS-12.0 27060312  ETIM-5.0 EC001855 customs tariff number 85444290  GTIN 4048879119597  Packaging unit 1  Electrical data  Drop-out delay time max. 20 ms  Electrical data   Supply  Operating voltage AC 24 V  Operating voltage AC max. 28,8 V  Operating voltage DC 24 V  Operating voltage DC min. 18 V                                                                                                                                                                                                                                                                                                                                                                                                                                                                                                                                                                                                                                                                                                                                                                                                                                                                                                                                                                                                                                                                                                                                                                                                                                                                                                                                                                                                                                                                                                                                                                                                                                                                                                                                                                                                                | ECLASS-10.1                        | 27060312      |
| ETIM-5.0 EC001855 customs tariff number 85444290  GTIN 4048879119597  Packaging unit 1  Electrical data  Drop-out delay time max. 20 ms  Electrical data   Supply  Operating voltage AC min. 19,2 V  Operating voltage AC max. 28,8 V  Operating voltage DC 24 V  Operating voltage DC min. 18 V                                                                                                                                                                                                                                                                                                                                                                                                                                                                                                                                                                                                                                                                                                                                                                                                                                                                                                                                                                                                                                                                                                                                                                                                                                                                                                                                                                                                                                                                                                                                                                                                                                                                                                                                                                                                                               | ECLASS-11.1                        | 27060312      |
| Customs tariff number 85444290 GTIN 4048879119597 Packaging unit 1  Electrical data Drop-out delay time max. 20 ms  Electrical data   Supply Operating voltage AC 24 V Operating voltage AC max. 28,8 V Operating voltage DC 24 V Operating voltage DC 24 V Operating voltage DC 18 V Operating voltage DC 18 V                                                                                                                                                                                                                                                                                                                                                                                                                                                                                                                                                                                                                                                                                                                                                                                                                                                                                                                                                                                                                                                                                                                                                                                                                                                                                                                                                                                                                                                                                                                                                                                                                                                                                                                                                                                                                | ECLASS-12.0                        | 27060312      |
| GTIN 4048879119597  Packaging unit 1  Electrical data  Drop-out delay time max. 20 ms  Electrical data   Supply  Operating voltage AC 24 V  Operating voltage AC min. 19,2 V  Operating voltage AC max. 28,8 V  Operating voltage DC 24 V  Operating voltage DC min. 18 V                                                                                                                                                                                                                                                                                                                                                                                                                                                                                                                                                                                                                                                                                                                                                                                                                                                                                                                                                                                                                                                                                                                                                                                                                                                                                                                                                                                                                                                                                                                                                                                                                                                                                                                                                                                                                                                      | ETIM-5.0                           | EC001855      |
| Packaging unit 1  Electrical data  Drop-out delay time max. 20 ms  Electrical data   Supply  Operating voltage AC 24 V  Operating voltage AC min. 19,2 V  Operating voltage AC max. 28,8 V  Operating voltage DC 24 V  Operating voltage DC min. 18 V                                                                                                                                                                                                                                                                                                                                                                                                                                                                                                                                                                                                                                                                                                                                                                                                                                                                                                                                                                                                                                                                                                                                                                                                                                                                                                                                                                                                                                                                                                                                                                                                                                                                                                                                                                                                                                                                          | customs tariff number              | 85444290      |
| Electrical data  Drop-out delay time max.  20 ms  Electrical data   Supply  Operating voltage AC  Operating voltage AC min.  Operating voltage AC max.  Operating voltage AC max.  Operating voltage DC  Operating voltage DC  24 V  Operating voltage DC min.  18 V                                                                                                                                                                                                                                                                                                                                                                                                                                                                                                                                                                                                                                                                                                                                                                                                                                                                                                                                                                                                                                                                                                                                                                                                                                                                                                                                                                                                                                                                                                                                                                                                                                                                                                                                                                                                                                                           | GTIN                               | 4048879119597 |
| Drop-out delay time max. 20 ms  Electrical data   Supply  Operating voltage AC 24 V  Operating voltage AC min. 19,2 V  Operating voltage AC max. 28,8 V  Operating voltage DC 24 V  Operating voltage DC 18 V                                                                                                                                                                                                                                                                                                                                                                                                                                                                                                                                                                                                                                                                                                                                                                                                                                                                                                                                                                                                                                                                                                                                                                                                                                                                                                                                                                                                                                                                                                                                                                                                                                                                                                                                                                                                                                                                                                                  | Packaging unit                     | 1             |
| Electrical data   Supply  Operating voltage AC 24 V  Operating voltage AC min. 19,2 V  Operating voltage AC max. 28,8 V  Operating voltage DC 24 V  Operating voltage DC 18 V                                                                                                                                                                                                                                                                                                                                                                                                                                                                                                                                                                                                                                                                                                                                                                                                                                                                                                                                                                                                                                                                                                                                                                                                                                                                                                                                                                                                                                                                                                                                                                                                                                                                                                                                                                                                                                                                                                                                                  | Electrical data                    |               |
| Operating voltage AC 24 V Operating voltage AC min. 19,2 V Operating voltage AC max. 28,8 V Operating voltage DC 24 V Operating voltage DC ini. 18 V                                                                                                                                                                                                                                                                                                                                                                                                                                                                                                                                                                                                                                                                                                                                                                                                                                                                                                                                                                                                                                                                                                                                                                                                                                                                                                                                                                                                                                                                                                                                                                                                                                                                                                                                                                                                                                                                                                                                                                           | Drop-out delay time max.           | 20 ms         |
| Operating voltage AC min. 19,2 V Operating voltage AC max. 28,8 V Operating voltage DC 24 V Operating voltage DC min. 18 V                                                                                                                                                                                                                                                                                                                                                                                                                                                                                                                                                                                                                                                                                                                                                                                                                                                                                                                                                                                                                                                                                                                                                                                                                                                                                                                                                                                                                                                                                                                                                                                                                                                                                                                                                                                                                                                                                                                                                                                                     | Electrical data   Supply           |               |
| Operating voltage AC max. 28,8 V Operating voltage DC 24 V Operating voltage DC min. 18 V                                                                                                                                                                                                                                                                                                                                                                                                                                                                                                                                                                                                                                                                                                                                                                                                                                                                                                                                                                                                                                                                                                                                                                                                                                                                                                                                                                                                                                                                                                                                                                                                                                                                                                                                                                                                                                                                                                                                                                                                                                      | Operating voltage AC               | 24 V          |
| Operating voltage DC 24 V Operating voltage DC min. 18 V                                                                                                                                                                                                                                                                                                                                                                                                                                                                                                                                                                                                                                                                                                                                                                                                                                                                                                                                                                                                                                                                                                                                                                                                                                                                                                                                                                                                                                                                                                                                                                                                                                                                                                                                                                                                                                                                                                                                                                                                                                                                       | Operating voltage AC min.          | 19,2 V        |
| Operating voltage DC min. 18 V                                                                                                                                                                                                                                                                                                                                                                                                                                                                                                                                                                                                                                                                                                                                                                                                                                                                                                                                                                                                                                                                                                                                                                                                                                                                                                                                                                                                                                                                                                                                                                                                                                                                                                                                                                                                                                                                                                                                                                                                                                                                                                 | Operating voltage AC max.          | 28,8 V        |
|                                                                                                                                                                                                                                                                                                                                                                                                                                                                                                                                                                                                                                                                                                                                                                                                                                                                                                                                                                                                                                                                                                                                                                                                                                                                                                                                                                                                                                                                                                                                                                                                                                                                                                                                                                                                                                                                                                                                                                                                                                                                                                                                | Operating voltage DC               | 24 V          |
| Operating voltage DC max. 30 V                                                                                                                                                                                                                                                                                                                                                                                                                                                                                                                                                                                                                                                                                                                                                                                                                                                                                                                                                                                                                                                                                                                                                                                                                                                                                                                                                                                                                                                                                                                                                                                                                                                                                                                                                                                                                                                                                                                                                                                                                                                                                                 | Operating voltage DC min.          | 18 V          |
|                                                                                                                                                                                                                                                                                                                                                                                                                                                                                                                                                                                                                                                                                                                                                                                                                                                                                                                                                                                                                                                                                                                                                                                                                                                                                                                                                                                                                                                                                                                                                                                                                                                                                                                                                                                                                                                                                                                                                                                                                                                                                                                                | Operating voltage DC max.          | 30 V          |
| Cut-off peak voltage max. 55 V                                                                                                                                                                                                                                                                                                                                                                                                                                                                                                                                                                                                                                                                                                                                                                                                                                                                                                                                                                                                                                                                                                                                                                                                                                                                                                                                                                                                                                                                                                                                                                                                                                                                                                                                                                                                                                                                                                                                                                                                                                                                                                 | Cut-off peak voltage max.          | 55 V          |
| Current operating per contact max. 4 A                                                                                                                                                                                                                                                                                                                                                                                                                                                                                                                                                                                                                                                                                                                                                                                                                                                                                                                                                                                                                                                                                                                                                                                                                                                                                                                                                                                                                                                                                                                                                                                                                                                                                                                                                                                                                                                                                                                                                                                                                                                                                         | Current operating per contact max. | 4 A           |
| Diagnostics                                                                                                                                                                                                                                                                                                                                                                                                                                                                                                                                                                                                                                                                                                                                                                                                                                                                                                                                                                                                                                                                                                                                                                                                                                                                                                                                                                                                                                                                                                                                                                                                                                                                                                                                                                                                                                                                                                                                                                                                                                                                                                                    | Diagnostics                        |               |
| Status indication LED yellow                                                                                                                                                                                                                                                                                                                                                                                                                                                                                                                                                                                                                                                                                                                                                                                                                                                                                                                                                                                                                                                                                                                                                                                                                                                                                                                                                                                                                                                                                                                                                                                                                                                                                                                                                                                                                                                                                                                                                                                                                                                                                                   | Status indication LED              | yellow        |