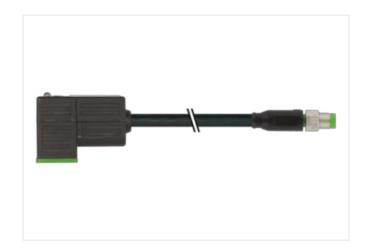

## M8 male 0° A-cod. / MSUD valve plug C-8mm small

PUR 3x0.34 bk UL/CSA+drag ch. 0.3m

MSUD

Form C (8 mm) - M8, male straight 24 V AC  $\pm 20\%$  / DC  $\pm 25\%$ 

2-pole used

LED and suppression

Further cable lengths on request.

## Illustration

stay connected

Product may differ from Image

| Side 1           Tightening torque         0,4 Nm           Family construction form         M8           Thread         M2.5           Material         PUR           Width across flats         SW9           Side 2           Tightening torque         0,4 Nm           Thread         M8 x 1           Material         PBT           Commercial data           ECLASS-6.0         27279218           ECLASS-7.0         27279218           ECLASS-8.0         27060311           ECLASS-1.1         27060312           ECLASS-11.1         27060312           ECLASS-12.0         27060312           ETIM-5.0         EC001855           customs tariff number         85444290           GTIN         4048879119597           Packaging unit         1           Electrical data   Supply           Operating voltage AC         24 V           Operating voltage AC min.         19,2 V           Operating voltage AC min.         19,2 V           Operating voltage DC min.         18,V                                                                                                                                                                                                                                                                                                                                                                                                                                                                                                                                                                                                                                                                                                                                                                                                                                                                                                                                                                                                                                                                                                                            |                                    |               |
|--------------------------------------------------------------------------------------------------------------------------------------------------------------------------------------------------------------------------------------------------------------------------------------------------------------------------------------------------------------------------------------------------------------------------------------------------------------------------------------------------------------------------------------------------------------------------------------------------------------------------------------------------------------------------------------------------------------------------------------------------------------------------------------------------------------------------------------------------------------------------------------------------------------------------------------------------------------------------------------------------------------------------------------------------------------------------------------------------------------------------------------------------------------------------------------------------------------------------------------------------------------------------------------------------------------------------------------------------------------------------------------------------------------------------------------------------------------------------------------------------------------------------------------------------------------------------------------------------------------------------------------------------------------------------------------------------------------------------------------------------------------------------------------------------------------------------------------------------------------------------------------------------------------------------------------------------------------------------------------------------------------------------------------------------------------------------------------------------------------------------------|------------------------------------|---------------|
| Tightening torque 0.4 Nm Family construction form M8 Thread M2.5 Material PUR Width across flats SW9  Side 2  Tightening torque 0.4 Nm Thread M8 x 1 Material PBT  Commercial dat  ECLASS-6.0 27279218 ECLASS-7.0 27279218 ECLASS-8.0 27279218 ECLASS-9.0 27060311 ECLASS-10.1 27060312 ECLASS-11.1 27060312 ECLASS-12.0 27060312 ECLASS-13.1 27060312 ECLASS-14.0 27060312 ECLASS-15.0 27060312 ECLASS-10.1 27060311 EC | Cable length                       | 0,3 m         |
| Family construction form         M8           Thread         M2.5           Material         PUR           Width across flats         Sw9           Side 2           Tightening torque         0.4 Nm           Thread         M8 x 1           Material         PBT           Commercial data           ECLASS-6.0           27279218           ECLASS-7.0         27279218           ECLASS-9.0         27060311           ECLASS-9.0         27060312           ECLASS-11.1         27060312           ECLASS-12.0         27060312           ECLASS-12.0         27060312           ECLASS-11.0         4048879119597           Packaging unit         1           Electrical data           Drop-out delay time max.         20 ms           Electrical data   Supply           Operating voltage AC min.         19.2 V           Operating voltage AC max.         28.8 V           Operating voltage DC min.         18 V                                                                                                                                                                                                                                                                                                                                                                                                                                                                                                                                                                                                                                                                                                                                                                                                                                                                                                                                                                                                                                                                                                                                                                                              | Side 1                             |               |
| Family construction form         M8           Thread         M2.5           Material         PUR           Width across flats         Sw9           Side 2           Tightening torque         0.4 Nm           Thread         M8 x 1           Material         PBT           Commercial data           ECLASS-6.0           27279218           ECLASS-7.0         27279218           ECLASS-9.0         27060311           ECLASS-9.0         27060312           ECLASS-11.1         27060312           ECLASS-12.0         27060312           ECLASS-12.0         27060312           ECLASS-11.0         4048879119597           Packaging unit         1           Electrical data           Drop-out delay time max.         20 ms           Electrical data   Supply           Operating voltage AC min.         19.2 V           Operating voltage AC max.         28.8 V           Operating voltage DC min.         18 V                                                                                                                                                                                                                                                                                                                                                                                                                                                                                                                                                                                                                                                                                                                                                                                                                                                                                                                                                                                                                                                                                                                                                                                              | Tightening torque                  | 0,4 Nm        |
| Material         PUR           Width across flats         SW9           Side 2         Post of the part of t                                                                                                       | Family construction form           | M8            |
| Width across flats         SW9           Side 2         Commercial of the part of t                                                                    | Thread                             | M2.5          |
| Side 2           Tightening torque         0.4 Nm           Thread         M8 x 1           Material         PBT           Commercial data           ECLASS-6.0         27279218           ECLASS-7.0         27279218           ECLASS-8.0         27279218           ECLASS-9.0         27060311           ECLASS-10.1         27060312           ECLASS-11.1         27060312           ECLASS-12.0         27060312           ECLASS-12.0         27060312           ETIM-5.0         ECO01855           customs tariff number         85444290           GTIN         4048879119597           Packaging unit         1           Electrical data         Drop-out delay time max.         20 ms           Electrical data   Supply         Operating voltage AC min.         19,2 V           Operating voltage AC min.         19,2 V           Operating voltage AC max.         28,8 V           Operating voltage DC min.         18 V                                                                                                                                                                                                                                                                                                                                                                                                                                                                                                                                                                                                                                                                                                                                                                                                                                                                                                                                                                                                                                                                                                                                                                                | Material                           | PUR           |
| Tightening torque         0,4 Nm           Thread         M8 x 1           Material         PBT           Commercial data           ECLASS-6.0         27279218           ECLASS-7.0         27279218           ECLASS-8.0         27279218           ECLASS-9.0         27060311           ECLASS-10.1         27060312           ECLASS-11.1         27060312           ECLASS-12.0         27060312           ETIM-5.0         EC001855           customs tariff number         85444290           GTIN         4048879119597           Packaging unit         1           Electrical data           Drop-out delay time max.         20 ms           Electrical data   Supply           Operating voltage AC min.         19.2 V           Operating voltage AC min.         19.2 V           Operating voltage AC min.         24 V           Operating voltage DC min.         18 V                                                                                                                                                                                                                                                                                                                                                                                                                                                                                                                                                                                                                                                                                                                                                                                                                                                                                                                                                                                                                                                                                                                                                                                                                                      | Width across flats                 | SW9           |
| Thread M8 x 1  Material PBT  Commercial data  ECLASS-6.0 27279218  ECLASS-7.0 27279218  ECLASS-8.0 27279218  ECLASS-9.0 2760311  ECLASS-10.1 27060312  ECLASS-10.1 27060312  ECLASS-11.1 27060312  ECLASS-12.0 27060312  ECLASS-12.0 27060312  ETIM-5.0 EC001855  customs tariff number 85444290  GTIN 4048879119597  Packaging unit 1  Electrical data  Drop-out delay time max. 20 ms  Electrical data   Supply  Operating voltage AC min. 19.2 V  Operating voltage AC max. 28.8 V  Operating voltage DC min. 18 V                                                                                                                                                                                                                                                                                                                                                                                                                                                                                                                                                                                                                                                                                                                                                                                                                                                                                                                                                                                                                                                                                                                                                                                                                                                                                                                                                                                                                                                                                                                                                                                                          | Side 2                             |               |
| Material         PBT           Commercial data           ECLASS-6.0         27279218           ECLASS-7.0         27279218           ECLASS-8.0         27279218           ECLASS-9.0         27060311           ECLASS-9.0         27060312           ECLASS-11.1         27060312           ECLASS-12.0         27060312           ETIM-5.0         EC001855           customs tariff number         85444290           GTIN         4048879119597           Packaging unit         1           Electrical data         Drop-out delay time max.           Electrical data   Supply         Supply           Operating voltage AC min.         19,2 V           Operating voltage AC max.         28,8 V           Operating voltage DC min.         18 V                                                                                                                                                                                                                                                                                                                                                                                                                                                                                                                                                                                                                                                                                                                                                                                                                                                                                                                                                                                                                                                                                                                                                                                                                                                                                                                                                                    | Tightening torque                  | 0,4 Nm        |
| Commercial data           ECLASS-6.0         27279218           ECLASS-7.0         27279218           ECLASS-8.0         27279218           ECLASS-9.0         27060311           ECLASS-10.1         27060312           ECLASS-11.1         27060312           ECLASS-12.0         27060312           ETIM-5.0         EC001855           customs tariff number         85444290           GTIN         4048879119597           Packaging unit         1           Electrical data         Drop-out delay time max.           Drop-out delay time max.         20 ms           Electrical data   Supply         Operating voltage AC min.         19,2 V           Operating voltage AC max.         28,8 V           Operating voltage DC max.         24 V           Operating voltage DC min.         18 V                                                                                                                                                                                                                                                                                                                                                                                                                                                                                                                                                                                                                                                                                                                                                                                                                                                                                                                                                                                                                                                                                                                                                                                                                                                                                                                 | Thread                             | M8 x 1        |
| ECLASS-6.0 27279218  ECLASS-7.0 27279218  ECLASS-8.0 27279218  ECLASS-9.0 27060311  ECLASS-10.1 27060312  ECLASS-11.1 27060312  ECLASS-12.0 27060312  ETIM-5.0 EC001855  customs tariff number 85444290  GTIN 4048879119597  Packaging unit 1  Electrical data  Drop-out delay time max. 20 ms  Electrical data   Supply  Operating voltage AC min. 19,2 V  Operating voltage AC max. 28,8 V  Operating voltage DC min. 18 V                                                                                                                                                                                                                                                                                                                                                                                                                                                                                                                                                                                                                                                                                                                                                                                                                                                                                                                                                                                                                                                                                                                                                                                                                                                                                                                                                                                                                                                                                                                                                                                                                                                                                                   | Material                           | PBT           |
| ECLASS-7.0 2729218  ECLASS-8.0 2729218  ECLASS-9.0 27060311  ECLASS-10.1 27060312  ECLASS-11.1 27060312  ECLASS-12.0 27060312  ETIM-5.0 EC001855  customs tariff number 85444290  GTIN 4048879119597  Packaging unit 1  Electrical data  Drop-out delay time max. 20 ms  Electrical data   Supply  Operating voltage AC Min. 19,2 V  Operating voltage AC max. 28,8 V  Operating voltage DC min. 18 V                                                                                                                                                                                                                                                                                                                                                                                                                                                                                                                                                                                                                                                                                                                                                                                                                                                                                                                                                                                                                                                                                                                                                                                                                                                                                                                                                                                                                                                                                                                                                                                                                                                                                                                          | Commercial data                    |               |
| ECLASS-8.0 27279218 ECLASS-9.0 27060311 ECLASS-10.1 27060312 ECLASS-11.1 27060312 ECLASS-11.1 27060312 ECLASS-12.0 27060312 ETIM-5.0 EC001855 customs tariff number 85444290 GTIN 4048879119597 Packaging unit 1  Electrical data Drop-out delay time max. 20 ms  Electrical data   Supply  Operating voltage AC 24 V  Operating voltage AC max. 28.8 V  Operating voltage DC min. 18 V                                                                                                                                                                                                                                                                                                                                                                                                                                                                                                                                                                                                                                                                                                                                                                                                                                                                                                                                                                                                                                                                                                                                                                                                                                                                                                                                                                                                                                                                                                                                                                                                                                                                                                                                        | ECLASS-6.0                         | 27279218      |
| ECLASS-9.0 27060311 ECLASS-10.1 27060312 ECLASS-11.1 27060312 ECLASS-12.0 27060312 ETIM-5.0 EC001855 customs tariff number 85444290 GTIN 4048879119597 Packaging unit 1  Electrical data Drop-out delay time max. 20 ms  Electrical data   Supply  Operating voltage AC 24 V  Operating voltage AC max. 28,8 V  Operating voltage DC min. 18 V                                                                                                                                                                                                                                                                                                                                                                                                                                                                                                                                                                                                                                                                                                                                                                                                                                                                                                                                                                                                                                                                                                                                                                                                                                                                                                                                                                                                                                                                                                                                                                                                                                                                                                                                                                                 | ECLASS-7.0                         | 27279218      |
| ECLASS-10.1 27060312 ECLASS-11.1 27060312 ECLASS-12.0 27060312 ETIM-5.0 EC001855 customs tariff number 85444290 GTIN 4048879119597 Packaging unit 1  Electrical data Drop-out delay time max. 20 ms  Electrical data   Supply Operating voltage AC 24 V Operating voltage AC max. 28,8 V Operating voltage DC 24 V Operating voltage DC min. 18 V                                                                                                                                                                                                                                                                                                                                                                                                                                                                                                                                                                                                                                                                                                                                                                                                                                                                                                                                                                                                                                                                                                                                                                                                                                                                                                                                                                                                                                                                                                                                                                                                                                                                                                                                                                              | ECLASS-8.0                         | 27279218      |
| ECLASS-11.1 27060312 ECLASS-12.0 27060312 ETIM-5.0 EC001855 customs tariff number 85444290 GTIN 404879119597 Packaging unit 1  Electrical data Drop-out delay time max. 20 ms  Electrical data   Supply Operating voltage AC 24 V Operating voltage AC max. 28,8 V Operating voltage DC min. 18 V                                                                                                                                                                                                                                                                                                                                                                                                                                                                                                                                                                                                                                                                                                                                                                                                                                                                                                                                                                                                                                                                                                                                                                                                                                                                                                                                                                                                                                                                                                                                                                                                                                                                                                                                                                                                                              | ECLASS-9.0                         | 27060311      |
| ECLASS-12.0 27060312  ETIM-5.0 EC001855 customs tariff number 85444290  GTIN 4048879119597  Packaging unit 1  Electrical data  Drop-out delay time max. 20 ms  Electrical data   Supply  Operating voltage AC 24 V  Operating voltage AC max. 28,8 V  Operating voltage DC 24 V  Operating voltage DC min. 18 V                                                                                                                                                                                                                                                                                                                                                                                                                                                                                                                                                                                                                                                                                                                                                                                                                                                                                                                                                                                                                                                                                                                                                                                                                                                                                                                                                                                                                                                                                                                                                                                                                                                                                                                                                                                                                | ECLASS-10.1                        | 27060312      |
| ETIM-5.0 EC001855 customs tariff number 85444290  GTIN 4048879119597  Packaging unit 1  Electrical data  Drop-out delay time max. 20 ms  Electrical data   Supply  Operating voltage AC min. 19,2 V  Operating voltage AC max. 28,8 V  Operating voltage DC 24 V  Operating voltage DC min. 18 V                                                                                                                                                                                                                                                                                                                                                                                                                                                                                                                                                                                                                                                                                                                                                                                                                                                                                                                                                                                                                                                                                                                                                                                                                                                                                                                                                                                                                                                                                                                                                                                                                                                                                                                                                                                                                               | ECLASS-11.1                        | 27060312      |
| Customs tariff number 85444290 GTIN 4048879119597 Packaging unit 1  Electrical data Drop-out delay time max. 20 ms  Electrical data   Supply Operating voltage AC 24 V Operating voltage AC max. 28,8 V Operating voltage DC 24 V Operating voltage DC 24 V Operating voltage DC 18 V Operating voltage DC 18 V                                                                                                                                                                                                                                                                                                                                                                                                                                                                                                                                                                                                                                                                                                                                                                                                                                                                                                                                                                                                                                                                                                                                                                                                                                                                                                                                                                                                                                                                                                                                                                                                                                                                                                                                                                                                                | ECLASS-12.0                        | 27060312      |
| GTIN 4048879119597  Packaging unit 1  Electrical data  Drop-out delay time max. 20 ms  Electrical data   Supply  Operating voltage AC 24 V  Operating voltage AC min. 19,2 V  Operating voltage AC max. 28,8 V  Operating voltage DC 24 V  Operating voltage DC min. 18 V                                                                                                                                                                                                                                                                                                                                                                                                                                                                                                                                                                                                                                                                                                                                                                                                                                                                                                                                                                                                                                                                                                                                                                                                                                                                                                                                                                                                                                                                                                                                                                                                                                                                                                                                                                                                                                                      | ETIM-5.0                           | EC001855      |
| Packaging unit 1  Electrical data  Drop-out delay time max. 20 ms  Electrical data   Supply  Operating voltage AC 24 V  Operating voltage AC min. 19,2 V  Operating voltage AC max. 28,8 V  Operating voltage DC 24 V  Operating voltage DC min. 18 V                                                                                                                                                                                                                                                                                                                                                                                                                                                                                                                                                                                                                                                                                                                                                                                                                                                                                                                                                                                                                                                                                                                                                                                                                                                                                                                                                                                                                                                                                                                                                                                                                                                                                                                                                                                                                                                                          | customs tariff number              | 85444290      |
| Electrical data  Drop-out delay time max.  20 ms  Electrical data   Supply  Operating voltage AC  Operating voltage AC min.  Operating voltage AC max.  Operating voltage AC max.  Operating voltage DC  Operating voltage DC  24 V  Operating voltage DC min.  18 V                                                                                                                                                                                                                                                                                                                                                                                                                                                                                                                                                                                                                                                                                                                                                                                                                                                                                                                                                                                                                                                                                                                                                                                                                                                                                                                                                                                                                                                                                                                                                                                                                                                                                                                                                                                                                                                           | GTIN                               | 4048879119597 |
| Drop-out delay time max. 20 ms  Electrical data   Supply  Operating voltage AC 24 V  Operating voltage AC min. 19,2 V  Operating voltage AC max. 28,8 V  Operating voltage DC 24 V  Operating voltage DC 18 V                                                                                                                                                                                                                                                                                                                                                                                                                                                                                                                                                                                                                                                                                                                                                                                                                                                                                                                                                                                                                                                                                                                                                                                                                                                                                                                                                                                                                                                                                                                                                                                                                                                                                                                                                                                                                                                                                                                  | Packaging unit                     | 1             |
| Electrical data   Supply  Operating voltage AC 24 V  Operating voltage AC min. 19,2 V  Operating voltage AC max. 28,8 V  Operating voltage DC 24 V  Operating voltage DC 18 V                                                                                                                                                                                                                                                                                                                                                                                                                                                                                                                                                                                                                                                                                                                                                                                                                                                                                                                                                                                                                                                                                                                                                                                                                                                                                                                                                                                                                                                                                                                                                                                                                                                                                                                                                                                                                                                                                                                                                  | Electrical data                    |               |
| Operating voltage AC 24 V Operating voltage AC min. 19,2 V Operating voltage AC max. 28,8 V Operating voltage DC 24 V Operating voltage DC ini. 18 V                                                                                                                                                                                                                                                                                                                                                                                                                                                                                                                                                                                                                                                                                                                                                                                                                                                                                                                                                                                                                                                                                                                                                                                                                                                                                                                                                                                                                                                                                                                                                                                                                                                                                                                                                                                                                                                                                                                                                                           | Drop-out delay time max.           | 20 ms         |
| Operating voltage AC min. 19,2 V Operating voltage AC max. 28,8 V Operating voltage DC 24 V Operating voltage DC min. 18 V                                                                                                                                                                                                                                                                                                                                                                                                                                                                                                                                                                                                                                                                                                                                                                                                                                                                                                                                                                                                                                                                                                                                                                                                                                                                                                                                                                                                                                                                                                                                                                                                                                                                                                                                                                                                                                                                                                                                                                                                     | Electrical data   Supply           |               |
| Operating voltage AC max. 28,8 V Operating voltage DC 24 V Operating voltage DC min. 18 V                                                                                                                                                                                                                                                                                                                                                                                                                                                                                                                                                                                                                                                                                                                                                                                                                                                                                                                                                                                                                                                                                                                                                                                                                                                                                                                                                                                                                                                                                                                                                                                                                                                                                                                                                                                                                                                                                                                                                                                                                                      | Operating voltage AC               | 24 V          |
| Operating voltage DC 24 V Operating voltage DC min. 18 V                                                                                                                                                                                                                                                                                                                                                                                                                                                                                                                                                                                                                                                                                                                                                                                                                                                                                                                                                                                                                                                                                                                                                                                                                                                                                                                                                                                                                                                                                                                                                                                                                                                                                                                                                                                                                                                                                                                                                                                                                                                                       | Operating voltage AC min.          | 19,2 V        |
| Operating voltage DC min. 18 V                                                                                                                                                                                                                                                                                                                                                                                                                                                                                                                                                                                                                                                                                                                                                                                                                                                                                                                                                                                                                                                                                                                                                                                                                                                                                                                                                                                                                                                                                                                                                                                                                                                                                                                                                                                                                                                                                                                                                                                                                                                                                                 | Operating voltage AC max.          | 28,8 V        |
|                                                                                                                                                                                                                                                                                                                                                                                                                                                                                                                                                                                                                                                                                                                                                                                                                                                                                                                                                                                                                                                                                                                                                                                                                                                                                                                                                                                                                                                                                                                                                                                                                                                                                                                                                                                                                                                                                                                                                                                                                                                                                                                                | Operating voltage DC               | 24 V          |
| Operating voltage DC max. 30 V                                                                                                                                                                                                                                                                                                                                                                                                                                                                                                                                                                                                                                                                                                                                                                                                                                                                                                                                                                                                                                                                                                                                                                                                                                                                                                                                                                                                                                                                                                                                                                                                                                                                                                                                                                                                                                                                                                                                                                                                                                                                                                 | Operating voltage DC min.          | 18 V          |
|                                                                                                                                                                                                                                                                                                                                                                                                                                                                                                                                                                                                                                                                                                                                                                                                                                                                                                                                                                                                                                                                                                                                                                                                                                                                                                                                                                                                                                                                                                                                                                                                                                                                                                                                                                                                                                                                                                                                                                                                                                                                                                                                | Operating voltage DC max.          | 30 V          |
| Cut-off peak voltage max. 55 V                                                                                                                                                                                                                                                                                                                                                                                                                                                                                                                                                                                                                                                                                                                                                                                                                                                                                                                                                                                                                                                                                                                                                                                                                                                                                                                                                                                                                                                                                                                                                                                                                                                                                                                                                                                                                                                                                                                                                                                                                                                                                                 | Cut-off peak voltage max.          | 55 V          |
| Current operating per contact max. 4 A                                                                                                                                                                                                                                                                                                                                                                                                                                                                                                                                                                                                                                                                                                                                                                                                                                                                                                                                                                                                                                                                                                                                                                                                                                                                                                                                                                                                                                                                                                                                                                                                                                                                                                                                                                                                                                                                                                                                                                                                                                                                                         | Current operating per contact max. | 4 A           |
| Diagnostics                                                                                                                                                                                                                                                                                                                                                                                                                                                                                                                                                                                                                                                                                                                                                                                                                                                                                                                                                                                                                                                                                                                                                                                                                                                                                                                                                                                                                                                                                                                                                                                                                                                                                                                                                                                                                                                                                                                                                                                                                                                                                                                    | Diagnostics                        |               |
| Status indication LED yellow                                                                                                                                                                                                                                                                                                                                                                                                                                                                                                                                                                                                                                                                                                                                                                                                                                                                                                                                                                                                                                                                                                                                                                                                                                                                                                                                                                                                                                                                                                                                                                                                                                                                                                                                                                                                                                                                                                                                                                                                                                                                                                   | Status indication LED              | yellow        |