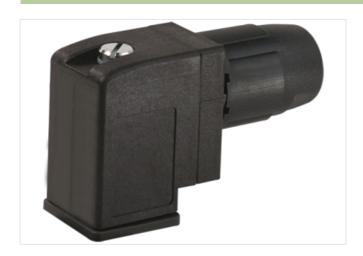

## Valve plug C-8mm IDC

Form C (8 mm) 24 V AC/DC ±25% LED and suppression

Insulation displacement technology IDC

Plastic housings with good resistance against chemicals and oils.

The resistance to aggressive media should be individually tested for your application. Further details on request.

## Illustration

Product may differ from Image

| Commercial data          |               |  |
|--------------------------|---------------|--|
| ECLASS-6.0               | 27279218      |  |
| ECLASS-7.0               | 27279218      |  |
| ECLASS-8.0               | 27279218      |  |
| ECLASS-9.0               | 27060311      |  |
| ETIM-5.0                 | EC002062      |  |
| customs tariff number    | 85366990      |  |
| GTIN                     | 4048879132343 |  |
| Packaging unit           | 1             |  |
| Electrical data   Supply |               |  |
| Operating voltage AC     | 24 V          |  |