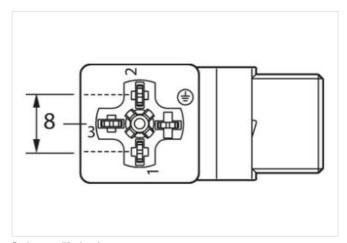

stay connected

| Operating voltage AC min.                | 18 V              |
|------------------------------------------|-------------------|
| Operating voltage AC max.                | 30 V              |
| Operating voltage DC                     | 24 V              |
| Operating voltage DC min.                | 18 V              |
| Operating voltage DC max.                | 30 V              |
| Current operating per contact max.       | 3 A               |
| Installation   Connection                |                   |
| Mounting set                             | M14 x 1           |
| Installation   Pin assignment            |                   |
| No. of poles                             | 3 + PE            |
| Device protection   Electrical           |                   |
| Degree of protection (EN IEC 60529)      | IP65              |
| Additional condition protection degree   | inserted, screwed |
| Mechanical data   Mounting data          |                   |
| Height                                   | 28 mm             |
| Width                                    | 16 mm             |
| Depth                                    | 44,5 mm           |
| Environmental characteristics   Climatic |                   |
| Operating temperature min.               | -25 °C            |
| Operating temperature max.               | 85 °C             |