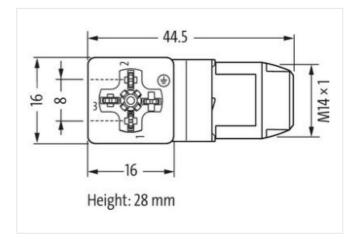

stay connected

| Operating voltage AC min.                | 18 V              |
|------------------------------------------|-------------------|
| Operating voltage AC max.                | 30 V              |
| Operating voltage DC                     | 24 V              |
| Operating voltage DC min.                | 18 V              |
| Operating voltage DC max.                | 30 V              |
| Current operating per contact max.       | 3 A               |
| Installation   Connection                |                   |
| Mounting set                             | M14 x 1           |
| Installation   Pin assignment            |                   |
| No. of poles                             | 3 + PE            |
| Device protection   Electrical           |                   |
| Degree of protection (EN IEC 60529)      | IP65              |
| Additional condition protection degree   | inserted, screwed |
| Mechanical data   Mounting data          |                   |
| Height                                   | 28 mm             |
| Width                                    | 16 mm             |
| Depth                                    | 44,5 mm           |
| Environmental characteristics   Climatic |                   |
| Operating temperature min.               | -25 °C            |
| Operating temperature max.               | 85 °C             |