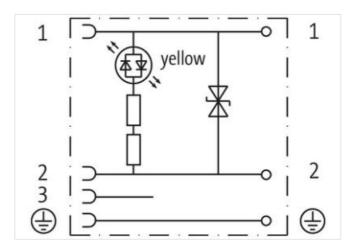

## Valve plug C-8mm IDC

Form C (8 mm) 24 V AC/DC ±25% LED and suppression

Insulation displacement technology IDC

Plastic housings with good resistance against chemicals and oils.

The resistance to aggressive media should be individually tested for your application. Further details on request.

stay connected

| Operating voltage AC min.                | 18 V              |
|------------------------------------------|-------------------|
| Operating voltage AC max.                | 30 V              |
| Operating voltage DC                     | 24 V              |
| Operating voltage DC min.                | 18 V              |
| Operating voltage DC max.                | 30 V              |
| Current operating per contact max.       | 3 A               |
| Installation   Connection                |                   |
| Mounting set                             | M14 x 1           |
| Installation   Pin assignment            |                   |
| No. of poles                             | 3 + PE            |
| Device protection   Electrical           |                   |
| Degree of protection (EN IEC 60529)      | IP65              |
| Additional condition protection degree   | inserted, screwed |
| Mechanical data   Mounting data          |                   |
| Height                                   | 28 mm             |
| Width                                    | 16 mm             |
| Depth                                    | 44,5 mm           |
| Environmental characteristics   Climatic |                   |
| Operating temperature min.               | -25 °C            |
| Operating temperature max.               | 85 °C             |