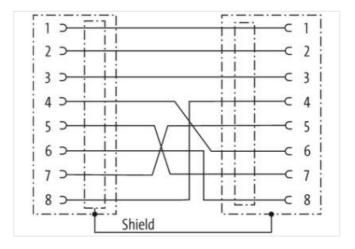

Murrelektronik Power Oy | Jussilankatu 6 | 15680 Lahti | Fon +358 20 7789810 | Fax +358 20 7789811 | shop@murrelektronik.fi | shop.murrelektronik.fi

| ECLASS-8.0                   | 27440104                                                                                                                                          |  |
|------------------------------|---------------------------------------------------------------------------------------------------------------------------------------------------|--|
| ECLASS-9.0                   | 27440106                                                                                                                                          |  |
| ECLASS-10.1                  | 27440106                                                                                                                                          |  |
| ECLASS-11.1                  | 27440106                                                                                                                                          |  |
| ECLASS-12.0                  | 27440106                                                                                                                                          |  |
| ETIM-5.0                     | EC002640                                                                                                                                          |  |
| customs tariff number        | 85366990                                                                                                                                          |  |
| GTIN                         | 4048879699402                                                                                                                                     |  |
| Packaging unit               | 1                                                                                                                                                 |  |
| Electrical data   Supply     |                                                                                                                                                   |  |
| Operating current max.       | 1,75 A                                                                                                                                            |  |
| Industrial communication     |                                                                                                                                                   |  |
| Supported protocol           | Ethernet                                                                                                                                          |  |
| Transfer parameters          | CAT6A                                                                                                                                             |  |
| Installation   Connection    |                                                                                                                                                   |  |
| Width across flats           | SW18                                                                                                                                              |  |
| Important installation notes |                                                                                                                                                   |  |
| Note on strain relief        | Protect the connectors by suitable measures from mechanical loads, e.g. by the usage of cable ties.                                               |  |
| Note on bending radius       | Attention: Observe the permissible bending radii when laying cables, as the IP protection class can be<br>endangered by excessive bending forces. |  |