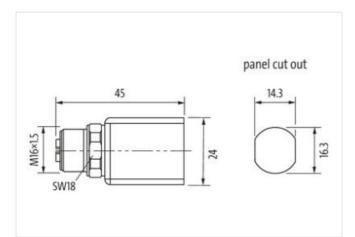

Murrelektronik Power Oy | Jussilankatu 6 | 15680 Lahti | Fon +358 20 7789810 | Fax +358 20 7789811 | shop@murrelektronik.fi | shop.murrelektronik.fi

| ECLASS-8.0                   | 27440104                                                                                                                                          |  |
|------------------------------|---------------------------------------------------------------------------------------------------------------------------------------------------|--|
| ECLASS-9.0                   | 27440106                                                                                                                                          |  |
| ECLASS-10.1                  | 27440106                                                                                                                                          |  |
| ECLASS-11.1                  | 27440106                                                                                                                                          |  |
| ECLASS-12.0                  | 27440106                                                                                                                                          |  |
| ETIM-5.0                     | EC002640                                                                                                                                          |  |
| customs tariff number        | 85366990                                                                                                                                          |  |
| GTIN                         | 4048879699402                                                                                                                                     |  |
| Packaging unit               | 1                                                                                                                                                 |  |
| Electrical data   Supply     |                                                                                                                                                   |  |
| Operating current max.       | 1,75 A                                                                                                                                            |  |
| Industrial communication     |                                                                                                                                                   |  |
| Supported protocol           | Ethernet                                                                                                                                          |  |
| Transfer parameters          | CAT6A                                                                                                                                             |  |
| Installation   Connection    |                                                                                                                                                   |  |
| Width across flats           | SW18                                                                                                                                              |  |
| Important installation notes |                                                                                                                                                   |  |
| Note on strain relief        | Protect the connectors by suitable measures from mechanical loads, e.g. by the usage of cable ties.                                               |  |
| Note on bending radius       | Attention: Observe the permissible bending radii when laying cables, as the IP protection class can be<br>endangered by excessive bending forces. |  |