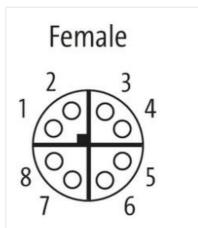

## Link to Product

Illustration

Product may differ from Image

| Side 1                   |          |  |
|--------------------------|----------|--|
| Family construction form | M12      |  |
| Coding                   | Х        |  |
| Commercial data          |          |  |
| ECLASS-6.0               | 27143423 |  |
| ECLASS-6.1               | 27279221 |  |
| ECLASS-7.0               | 27440104 |  |

Murrelektronik Power Oy | Jussilankatu 6 | 15680 Lahti | Fon +358 20 7789810 | Fax +358 20 7789811 | shop@murrelektronik.fi | shop.murrelektronik.fi

| ECLASS-8.0                   | 27440104                                                                                                                                          |  |
|------------------------------|---------------------------------------------------------------------------------------------------------------------------------------------------|--|
| ECLASS-9.0                   | 27440106                                                                                                                                          |  |
| ECLASS-10.1                  | 27440106                                                                                                                                          |  |
| ECLASS-11.1                  | 27440106                                                                                                                                          |  |
| ECLASS-12.0                  | 27440106                                                                                                                                          |  |
| ETIM-5.0                     | EC002640                                                                                                                                          |  |
| customs tariff number        | 85366990                                                                                                                                          |  |
| GTIN                         | 4048879699402                                                                                                                                     |  |
| Packaging unit               | 1                                                                                                                                                 |  |
| Electrical data   Supply     |                                                                                                                                                   |  |
| Operating current max.       | 1,75 A                                                                                                                                            |  |
| Industrial communication     |                                                                                                                                                   |  |
| Supported protocol           | Ethernet                                                                                                                                          |  |
| Transfer parameters          | CAT6A                                                                                                                                             |  |
| Installation   Connection    |                                                                                                                                                   |  |
| Width across flats           | SW18                                                                                                                                              |  |
| Important installation notes |                                                                                                                                                   |  |
| Note on strain relief        | Protect the connectors by suitable measures from mechanical loads, e.g. by the usage of cable ties.                                               |  |
| Note on bending radius       | Attention: Observe the permissible bending radii when laying cables, as the IP protection class can be<br>endangered by excessive bending forces. |  |