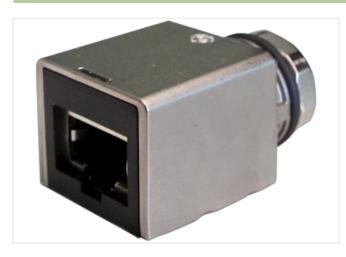

## Adaptor M12 female 0° X-cod. / RJ45 0°

8-pol., shielded, CAT6A

Adapter M12 – RJ45 Female straight - female straight 8-pole X-coded Gigabit Ethernet CAT6A shielded Cap nut

## Link to Product

Illustration

Product may differ from Image

| Side 1                   |          |  |
|--------------------------|----------|--|
| Family construction form | M12      |  |
| Coding                   | Х        |  |
| Commercial data          |          |  |
| ECLASS-6.0               | 27143423 |  |
| ECLASS-6.1               | 27279221 |  |
| ECLASS-7.0               | 27440104 |  |