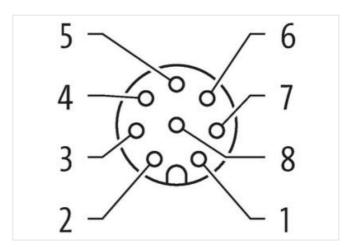

## Illustration

stay connected

Product may differ from Image

| Goding         A           Side 2           Family construction form         M12           Coding         A           Commercial date           ECLASS 6.0           ECLASS 6.1         27279220           ECLASS 7.0         27440103           ECLASS 8.0         27440103           ECLASS 9.0         27440109           ECLASS 9.0         27440109           ECLASS 9.1.1         27440109           ECLASS 9.1.2         27440109           ECLASS 9.1.3         27440109           ECLASS 9.0         27440109           ECLASS 9.0         27440109           ECLASS 9.1.0         27440109           ECLASS 9.1.1         27440109           ECLASS 9.2         27440109           COLASS 9.2         27440109           ECLASS 9.3         27440109           ECLASS 9.1.1         27440109           ECLASS 9.2         27440                                                                                                                                                                                                                                                                                                                                                                                                                                                                                                                                                                                                                                                                                                                                                                                                                                                                                                                                                                                                                                                  | Side 1                                |               |
|--------------------------------------------------------------------------------------------------------------------------------------------------------------------------------------------------------------------------------------------------------------------------------------------------------------------------------------------------------------------------------------------------------------------------------------------------------------------------------------------------------------------------------------------------------------------------------------------------------------------------------------------------------------------------------------------------------------------------------------------------------------------------------------------------------------------------------------------------------------------------------------------------------------------------------------------------------------------------------------------------------------------------------------------------------------------------------------------------------------------------------------------------------------------------------------------------------------------------------------------------------------------------------------------------------------------------------------------------------------------------------------------------------------------------------------------------------------------------------------------------------------------------------------------------------------------------------------------------------------------------------------------------------------------------------------------------------------------------------------------------------------------------------------------------------------------------------------------------------------------------------------------------------------------------------------------------------------------------------------------------------------------------------------------------------------------------------------------------------------------------------|---------------------------------------|---------------|
| Side 2           Family construction form         M12           Coding         A           Coding           ECLASS-6.0           ECLASS-6.0           ECLASS-6.1           ECLASS-6.1           ECLASS-7.0           ECLASS-8.0           ECLASS-9.0           ECLASS-9.0           ECLASS-10.1           ECLASS-11.1           ECLASS-12.0           ETM-5.0           ECLASS-12.0           ETM-5.0           ECM01855           Customs tariff number           85366990           GTIN           A048879138871           Packaging unit           Electrical data   Supply           Operating voltage AC max.         30 V           Operating voltage AC max.         30 V           Operating voltage AC max. (UL-listed)         30 V           Current operating por contact max.         2 A           Installation   Connection           Tightening torque         <                                                                                                                                                                                                                                                                                                                                                                                                                                                                                                                                                                                                                                                                                                                                                                                                                                                                                                                                                                                                                                                                                                                                                                                                                                               | Family construction form              | M12           |
| Family construction form         M12           Coding         A           Commercial data           ECLASS-6.0         27279220           ECLASS-6.1         27279220           ECLASS-7.0         27440103           ECLASS-8.0         27440103           ECLASS-9.0         27440109           ECLASS-10.1         27440109           ECLASS-11.1         27440109           ECLASS-12.0         27440109           ETIM-5.0         EC001855           customs tariff number         85366990           GTIN         4048879138871           Packaging unit         1           Electrical data   Supply           Operating voltage AC max.         30 V           Operating voltage DC max.         30 V           Operating voltage DC max.         30 V           Operating voltage DC max.         30 V           Current operating port operating port operating port operating port operating voltage DC max.         30 V           Current operating port op                                                                                                                                                                                                                                                                                                                                                                                                                                                                                                                                                                                                                                                                                                                                                                                             | Coding                                | A             |
| Commercial data           ECLASS-6.0         27279220           ECLASS-6.1         27279220           ECLASS-7.0         27440103           ECLASS-8.0         27440103           ECLASS-9.0         27440109           ECLASS-1.1         27440109           ECLASS-11.1         27440109           ECLASS-12.0         27440109           ECLASS-12.0         27440109           ECLASS-12.0         27440109           ECLASS-12.0         EC01855           customs tariff number         85366990           GTIN         4048879138871           Packaging unit         1           Electrical data   Suppty           Operating voltage AC max.         30 V           Operating voltage AC max.         30 V           Operating voltage AC max. (UL-listed)                                                                                                                                                                                                                                                                                                                                                                                                                                                                                                                                                                                                                                                                                                                                                                                                                                                                                                                 | Side 2                                |               |
| Commercial data           ECLASS-6.0         27279220           ECLASS-6.1         27279220           ECLASS-7.0         27440103           ECLASS-8.0         27440109           ECLASS-9.0         27440109           ECLASS-10.1         27440109           ECLASS-12.0         27440109           ECLASS-12.0         27440109           ETIM-5.0         ECO01855           customs tariff number         85366990           GTIN         4048879138871           Packaging unit         1           Electrical data   Supply           Operating voltage AC max.         30 V           Operating voltage AC max. (UL-listed)         30 V           Operating voltage DC max. (UL-listed)         30 V           Operating voltage DC max. (UL-listed)         30 V           Current operating per contact max.         2 A           Installation   Connection           Tightening torque         0.6 Nm           Mounting set         M16 x 1.5           Device protection   Electrical           Degree of protection (EN IEC 60529)         IP65, IP67                                                                                                                                                                                                                                                                                                                                                                                                                                                                                                                                                                                                                                                                                                                                                                                                                                                                                                                                                                                                                                                          | Family construction form              | M12           |
| ECLASS-6.0 2779220  ECLASS-7.0 27440103  ECLASS-8.0 27440103  ECLASS-9.0 27440109  ECLASS-10.1 27440109  ECLASS-11.1 27440109  ECLASS-12.0 27440109  ECLASS-12.0 27440109  ETIM-5.0 ECO01855 customs tariff number 85366990  GTIN 4048879138871  Packaging unit 1  Electrical data   Supply  Operating voltage AC max. 30 V  Operating voltage AC max. (UL-listed) 30 V  Operating voltage AC max. (UL-listed) 30 V  Current operating per contact max. 2 A  Installation   Connection  Tightening torque 0.6 Nm  Mounting set M16 x 1.5  Device protection   Electrical  Degree of protection   Electrical                                                                                                                                                                                                                                                                                                                                                                                                                                                                                                                                                                                                                                                                                                                                                                                                                                                                                                                                                                                                                                                                                                                                                                                                                                                                                                                                                                                                                                                                                                                    | Coding                                | A             |
| ECLASS-6.1       27279220         ECLASS-7.0       27440103         ECLASS-8.0       27440103         ECLASS-9.0       27440109         ECLASS-10.1       27440109         ECLASS-11.1       27440109         ECLASS-12.0       27440109         ETIM-5.0       EC001855         customs tariff number       85366990         GTIN       4048879138871         Packaging unit       1         Electrical data   Supply         Operating voltage AC max.       30 V         Operating voltage DC max.       30 V         Operating voltage DC max. (UL-listed)       30 V         Operating voltage per contact max.       2 A         Installation   Connection       2 A         Installation   Connection       M16 x 1.5         Device protection   Electrical       Degree of protection   Electrical         Degree of protection   Electrical       1P65, IP67                                                                                                                                                                                                                                                                                                                                                                                                                                                                                                                                                                                                                                                                                                                                                                                                                                                                                                                                                                                                                                                                                                                                                                                                                                                         | Commercial data                       |               |
| ECLASS-7.0 27440103 ECLASS-8.0 27440109 ECLASS-9.0 27440109 ECLASS-10.1 27440109 ECLASS-11.1 27440109 ECLASS-12.0 27440109 ECLASS-12.0 27440109 ETIM-5.0 ECO01855 customs tariff number 85366990 GTIN 4048879138871 Packaging unit 1  Electrical data   Supply Operating voltage AC max. 30 V Operating voltage AC max. 30 V Operating voltage AC max. 30 V Operating voltage DC max. 30 V Operating voltage DC max. 30 V Operating voltage DC max. (UL-listed) 30 V Op | ECLASS-6.0                            | 27279220      |
| ECLASS-8.0 27440103 ECLASS-9.0 27440109 ECLASS-10.1 27440109 ECLASS-11.1 27440109 ECLASS-12.0 27440109 ETIM-5.0 EC01855 customs tariff number 85366990 GTIN 4048879138871 Packaging unit 1  Electrical data   Supply Operating voltage AC max. 30 V Operating voltage DC max. 30 V Operating voltage DC max. 30 V Operating voltage DC max. (UL-listed) 30 V Operating voltage DC max. (UL-listed) 30 V  Current operating per contact max. 2 A  Installation   Connection  Tightening torque 0.6 Nm Mounting set M16 x 1.5  Device protection   Electrical  Degree of protection   Electrical                                                                                                                                                                                                                                                                                                                                                                                                                                                                                                                                                                                                                                                                                                                                                                                                                                                                                                                                                                                                                                                                                                                                                                                                                                                                                                                                                                                                                                                                                                                                 | ECLASS-6.1                            | 27279220      |
| ECLASS-9.0 27440109 ECLASS-10.1 27440109 ECLASS-11.1 27440109 ECLASS-12.0 27440109 ETIM-5.0 EC001855 customs tariff number 85366990 GTIN 4048879138871 Packaging unit 1  Electrical data   Supply Operating voltage AC max. 30 V Operating voltage DC max. 30 V Operating voltage DC max. 30 V Operating voltage AC max. (UL-listed) 30 V Current operating per contact max. 2 A  Installation   Connection Tightening torque 0.6 Nm Mounting set M16 x 1.5  Pevice protection   Electrical  Degree of protection   Electrical                                                                                                                                                                                                                                                                                                                                                                                                                                                                                                                                                                                                                                                                                                                                                                                                                                                                                                                                                                                                                                                                                                                                                                                                                                                                                                                                                                                                                                                                                                                                                                                                 | ECLASS-7.0                            | 27440103      |
| ECLASS-10.1 27440109  ECLASS-11.1 27440109  ECLASS-12.0 27440109  ETIM-5.0 EC001855 customs tariff number 85366990  GTIN 4048879138871  Packaging unit 1  Electrical data   Supply  Operating voltage AC max. 30 V  Operating voltage DC max. 30 V  Operating voltage AC max. (UL-listed) 30 V  Operating voltage DC max. (UL-listed) 30 V  Current operating per contact max. 2A  Installation   Connection  Tightening torque 0,6 Nm  Mounting set M16 x 1.5  Device protection   Electrical  Degree of protection   Electrical                                                                                                                                                                                                                                                                                                                                                                                                                                                                                                                                                                                                                                                                                                                                                                                                                                                                                                                                                                                                                                                                                                                                                                                                                                                                                                                                                                                                                                                                                                                                                                                              | ECLASS-8.0                            | 27440103      |
| ECLASS-11.1 27440109 ECLASS-12.0 27440109 ETIM-5.0 EC001855 customs tariff number 85366990 GTIN 4048879138871 Packaging unit 1  Electrical data   Supply Operating voltage AC max. 30 V Operating voltage AC max. (UL-listed) 30 V Operating voltage DC max. (UL-listed) 30 V Operating vol | ECLASS-9.0                            | 27440109      |
| ECLASS-12.0 27440109 ETIM-5.0 EC001855 customs tariff number 85366990 GTIN 4048879138871 Packaging unit 1  Electrical data   Supply Operating voltage AC max. 30 V Operating voltage DC max. 30 V Operating voltage AC max. (UL-listed) 30 V Operating voltage DC max. (UL-listed) 30 V Current operating per contact max. 2 A  Installation   Connection Tightening torque 0.6 Nm Mounting set M16 x 1.5  Device protection   Electrical  Degree of protection (EN IEC 60529) IP65, IP67                                                                                                                                                                                                                                                                                                                                                                                                                                                                                                                                                                                                                                                                                                                                                                                                                                                                                                                                                                                                                                                                                                                                                                                                                                                                                                                                                                                                                                                                                                                                                                                                                                      | ECLASS-10.1                           | 27440109      |
| ETIM-5.0         EC001855           customs tariff number         85366990           GTIN         4048879138871           Packaging unit         1           Electrical data   Supply           Operating voltage AC max.         30 V           Operating voltage DC max.         30 V           Operating voltage AC max. (UL-listed)         30 V           Operating voltage DC max. (UL-listed)         30 V           Current operating per contact max.         2 A           Installation   Connection           Tightening torque         0,6 Nm           Mounting set         M16 x 1.5           Device protection   Electrical           Degree of protection (EN IEC 60529)         IP65, IP67                                                                                                                                                                                                                                                                                                                                                                                                                                                                                                                                                                                                                                                                                                                                                                                                                                                                                                                                                                                                                                                                                                                                                                                                                                                                                                                                                                                                                   | ECLASS-11.1                           | 27440109      |
| customs tariff number 85366990  GTIN 4048879138871  Packaging unit 1  Electrical data   Supply  Operating voltage AC max. 30 V  Operating voltage AC max. 30 V  Operating voltage AC max. 30 V  Operating voltage AC max. (UL-listed) 30 V  Operating voltage AC max. (UL-listed) 30 V  Current operating per contact max. 2 A  Installation   Connection  Tightening torque 0,6 Nm  Mounting set M16 x 1.5  Device protection   Electrical  Degree of protection (EN IEC 60529) IP65, IP67                                                                                                                                                                                                                                                                                                                                                                                                                                                                                                                                                                                                                                                                                                                                                                                                                                                                                                                                                                                                                                                                                                                                                                                                                                                                                                                                                                                                                                                                                                                                                                                                                                    | ECLASS-12.0                           | 27440109      |
| GTIN 4048879138871  Packaging unit 1  Electrical data   Supply  Operating voltage AC max. 30 V  Operating voltage DC max. 30 V  Operating voltage AC max. (UL-listed) 30 V  Operating voltage DC max. (UL-listed) 30 V  Operating voltage DC max. (UL-listed) 30 V  Current operating per contact max. 2 A  Installation   Connection  Tightening torque 0,6 Nm  Mounting set M16 x 1.5  Device protection   Electrical  Degree of protection (EN IEC 60529) IP65, IP67                                                                                                                                                                                                                                                                                                                                                                                                                                                                                                                                                                                                                                                                                                                                                                                                                                                                                                                                                                                                                                                                                                                                                                                                                                                                                                                                                                                                                                                                                                                                                                                                                                                        | ETIM-5.0                              | EC001855      |
| Packaging unit  Electrical data   Supply  Operating voltage AC max. 30 V  Operating voltage DC max. 30 V  Operating voltage AC max. (UL-listed) 30 V  Operating voltage DC max. (UL-listed) 30 V  Current operating per contact max. 2 A  Installation   Connection  Tightening torque 0,6 Nm  Mounting set M16 x 1.5  Device protection   Electrical  Degree of protection (EN IEC 60529) IP65, IP67                                                                                                                                                                                                                                                                                                                                                                                                                                                                                                                                                                                                                                                                                                                                                                                                                                                                                                                                                                                                                                                                                                                                                                                                                                                                                                                                                                                                                                                                                                                                                                                                                                                                                                                          | customs tariff number                 | 85366990      |
| Electrical data   Supply  Operating voltage AC max. 30 V  Operating voltage DC max. 30 V  Operating voltage AC max. (UL-listed) 30 V  Operating voltage DC max. (UL-listed) 30 V  Current operating per contact max. 2 A  Installation   Connection  Tightening torque 0,6 Nm  Mounting set M16 x 1.5  Device protection   Electrical  Degree of protection (EN IEC 60529) IP65, IP67                                                                                                                                                                                                                                                                                                                                                                                                                                                                                                                                                                                                                                                                                                                                                                                                                                                                                                                                                                                                                                                                                                                                                                                                                                                                                                                                                                                                                                                                                                                                                                                                                                                                                                                                          | GTIN                                  | 4048879138871 |
| Operating voltage AC max. 30 V Operating voltage DC max. 30 V Operating voltage AC max. (UL-listed) 30 V Operating voltage DC max. (UL-listed) 30 V Operating voltage DC max. (UL-listed) 30 V Current operating per contact max. 2 A  Installation   Connection Tightening torque 0,6 Nm Mounting set M16 x 1.5  Device protection   Electrical  Degree of protection (EN IEC 60529) IP65, IP67                                                                                                                                                                                                                                                                                                                                                                                                                                                                                                                                                                                                                                                                                                                                                                                                                                                                                                                                                                                                                                                                                                                                                                                                                                                                                                                                                                                                                                                                                                                                                                                                                                                                                                                               | Packaging unit                        | 1             |
| Operating voltage DC max. 30 V Operating voltage AC max. (UL-listed) 30 V Operating voltage DC max. (UL-listed) 30 V Current operating per contact max. 2 A  Installation   Connection Tightening torque 0,6 Nm Mounting set M16 x 1.5  Device protection   Electrical  Degree of protection (EN IEC 60529) IP65, IP67                                                                                                                                                                                                                                                                                                                                                                                                                                                                                                                                                                                                                                                                                                                                                                                                                                                                                                                                                                                                                                                                                                                                                                                                                                                                                                                                                                                                                                                                                                                                                                                                                                                                                                                                                                                                         | Electrical data   Supply              |               |
| Operating voltage AC max. (UL-listed) 30 V Operating voltage DC max. (UL-listed) 30 V Current operating per contact max. 2 A  Installation   Connection Tightening torque 0,6 Nm Mounting set M16 x 1.5  Device protection   Electrical  Degree of protection (EN IEC 60529) IP65, IP67                                                                                                                                                                                                                                                                                                                                                                                                                                                                                                                                                                                                                                                                                                                                                                                                                                                                                                                                                                                                                                                                                                                                                                                                                                                                                                                                                                                                                                                                                                                                                                                                                                                                                                                                                                                                                                        | Operating voltage AC max.             | 30 V          |
| Operating voltage DC max. (UL-listed) 30 V  Current operating per contact max. 2 A  Installation   Connection  Tightening torque 0,6 Nm  Mounting set M16 x 1.5  Device protection   Electrical  Degree of protection (EN IEC 60529) IP65, IP67                                                                                                                                                                                                                                                                                                                                                                                                                                                                                                                                                                                                                                                                                                                                                                                                                                                                                                                                                                                                                                                                                                                                                                                                                                                                                                                                                                                                                                                                                                                                                                                                                                                                                                                                                                                                                                                                                | Operating voltage DC max.             | 30 V          |
| Current operating per contact max.  Installation   Connection  Tightening torque 0,6 Nm  Mounting set M16 x 1.5  Device protection   Electrical  Degree of protection (EN IEC 60529) IP65, IP67                                                                                                                                                                                                                                                                                                                                                                                                                                                                                                                                                                                                                                                                                                                                                                                                                                                                                                                                                                                                                                                                                                                                                                                                                                                                                                                                                                                                                                                                                                                                                                                                                                                                                                                                                                                                                                                                                                                                | Operating voltage AC max. (UL-listed) | 30 V          |
| Installation   Connection  Tightening torque 0,6 Nm  Mounting set M16 x 1.5  Device protection   Electrical  Degree of protection (EN IEC 60529) IP65, IP67                                                                                                                                                                                                                                                                                                                                                                                                                                                                                                                                                                                                                                                                                                                                                                                                                                                                                                                                                                                                                                                                                                                                                                                                                                                                                                                                                                                                                                                                                                                                                                                                                                                                                                                                                                                                                                                                                                                                                                    | Operating voltage DC max. (UL-listed) | 30 V          |
| Tightening torque 0,6 Nm  Mounting set M16 x 1.5  Device protection   Electrical  Degree of protection (EN IEC 60529) IP65, IP67                                                                                                                                                                                                                                                                                                                                                                                                                                                                                                                                                                                                                                                                                                                                                                                                                                                                                                                                                                                                                                                                                                                                                                                                                                                                                                                                                                                                                                                                                                                                                                                                                                                                                                                                                                                                                                                                                                                                                                                               | Current operating per contact max.    | 2 A           |
| Mounting set M16 x 1.5  Device protection   Electrical  Degree of protection (EN IEC 60529) IP65, IP67                                                                                                                                                                                                                                                                                                                                                                                                                                                                                                                                                                                                                                                                                                                                                                                                                                                                                                                                                                                                                                                                                                                                                                                                                                                                                                                                                                                                                                                                                                                                                                                                                                                                                                                                                                                                                                                                                                                                                                                                                         | Installation   Connection             |               |
| Device protection   Electrical  Degree of protection (EN IEC 60529) IP65, IP67                                                                                                                                                                                                                                                                                                                                                                                                                                                                                                                                                                                                                                                                                                                                                                                                                                                                                                                                                                                                                                                                                                                                                                                                                                                                                                                                                                                                                                                                                                                                                                                                                                                                                                                                                                                                                                                                                                                                                                                                                                                 | Tightening torque                     | 0,6 Nm        |
| Degree of protection (EN IEC 60529) IP65, IP67                                                                                                                                                                                                                                                                                                                                                                                                                                                                                                                                                                                                                                                                                                                                                                                                                                                                                                                                                                                                                                                                                                                                                                                                                                                                                                                                                                                                                                                                                                                                                                                                                                                                                                                                                                                                                                                                                                                                                                                                                                                                                 | Mounting set                          | M16 x 1.5     |
|                                                                                                                                                                                                                                                                                                                                                                                                                                                                                                                                                                                                                                                                                                                                                                                                                                                                                                                                                                                                                                                                                                                                                                                                                                                                                                                                                                                                                                                                                                                                                                                                                                                                                                                                                                                                                                                                                                                                                                                                                                                                                                                                | Device protection   Electrical        |               |
| Protection NEMA 3, 4, 6P                                                                                                                                                                                                                                                                                                                                                                                                                                                                                                                                                                                                                                                                                                                                                                                                                                                                                                                                                                                                                                                                                                                                                                                                                                                                                                                                                                                                                                                                                                                                                                                                                                                                                                                                                                                                                                                                                                                                                                                                                                                                                                       | Degree of protection (EN IEC 60529)   | IP65, IP67    |
|                                                                                                                                                                                                                                                                                                                                                                                                                                                                                                                                                                                                                                                                                                                                                                                                                                                                                                                                                                                                                                                                                                                                                                                                                                                                                                                                                                                                                                                                                                                                                                                                                                                                                                                                                                                                                                                                                                                                                                                                                                                                                                                                | Protection NEMA                       | 3, 4, 6P      |