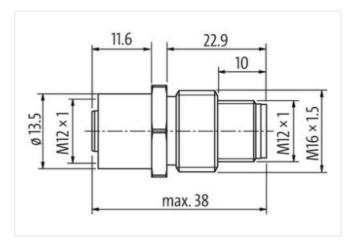

## Illustration

stay connected

Product may differ from Image

| Goding         A           Side 2           Family construction form         M12           Coding         A           Commercial date           ECLASS 6.0           ECLASS 6.1         27279220           ECLASS 7.0         27440103           ECLASS 8.0         27440103           ECLASS 9.0         27440109           ECLASS 9.0         27440109           ECLASS 9.1.1         27440109           ECLASS 9.1.2         27440109           ECLASS 9.1.3         27440109           ECLASS 9.0         27440109           ECLASS 9.0         27440109           ECLASS 9.1.0         27440109           ECLASS 9.1.1         27440109           ECLASS 9.2         27440109           COLASS 9.2         27440109           ECLASS 9.3         27440109           ECLASS 9.1.1         27440109           ECLASS 9.2         27440                                                                                                                                                                                                                                                                                                                                                                                                                                                                                                                                                                                                                                                                                                                                                                                                                                                                                                                                                                                                                                                  | Side 1                                |               |
|--------------------------------------------------------------------------------------------------------------------------------------------------------------------------------------------------------------------------------------------------------------------------------------------------------------------------------------------------------------------------------------------------------------------------------------------------------------------------------------------------------------------------------------------------------------------------------------------------------------------------------------------------------------------------------------------------------------------------------------------------------------------------------------------------------------------------------------------------------------------------------------------------------------------------------------------------------------------------------------------------------------------------------------------------------------------------------------------------------------------------------------------------------------------------------------------------------------------------------------------------------------------------------------------------------------------------------------------------------------------------------------------------------------------------------------------------------------------------------------------------------------------------------------------------------------------------------------------------------------------------------------------------------------------------------------------------------------------------------------------------------------------------------------------------------------------------------------------------------------------------------------------------------------------------------------------------------------------------------------------------------------------------------------------------------------------------------------------------------------------------------|---------------------------------------|---------------|
| Side 2           Family construction form         M12           Coding         A           Coding           ECLASS-6.0           ECLASS-6.0           ECLASS-6.1           ECLASS-6.1           ECLASS-7.0           ECLASS-8.0           ECLASS-9.0           ECLASS-9.0           ECLASS-10.1           ECLASS-11.1           ECLASS-12.0           ETM-5.0           ECLASS-12.0           ETM-5.0           ECM01855           Customs tariff number           85366990           GTIN           A048879138871           Packaging unit           Electrical data   Supply           Operating voltage AC max.         30 V           Operating voltage AC max.         30 V           Operating voltage AC max. (UL-listed)         30 V           Current operating por contact max.         2 A           Installation   Connection           Tightening torque         <                                                                                                                                                                                                                                                                                                                                                                                                                                                                                                                                                                                                                                                                                                                                                                                                                                                                                                                                                                                                                                                                                                                                                                                                                                               | Family construction form              | M12           |
| Family construction form         M12           Coding         A           Commercial data           ECLASS-6.0         27279220           ECLASS-6.1         27279220           ECLASS-7.0         27440103           ECLASS-8.0         27440103           ECLASS-9.0         27440109           ECLASS-10.1         27440109           ECLASS-11.1         27440109           ECLASS-12.0         27440109           ETIM-5.0         EC001855           customs tariff number         85366990           GTIN         4048879138871           Packaging unit         1           Electrical data   Supply           Operating voltage AC max.         30 V           Operating voltage DC max.         30 V           Operating voltage DC max.         30 V           Operating voltage DC max.         30 V           Current operating port operating port operating port operating port operating voltage DC max.         30 V           Current operating port op                                                                                                                                                                                                                                                                                                                                                                                                                                                                                                                                                                                                                                                                                                                                                                                             | Coding                                | A             |
| Commercial data           ECLASS-6.0         27279220           ECLASS-6.1         27279220           ECLASS-7.0         27440103           ECLASS-8.0         27440103           ECLASS-9.0         27440109           ECLASS-1.1         27440109           ECLASS-11.1         27440109           ECLASS-12.0         27440109           ECLASS-12.0         27440109           ECLASS-12.0         27440109           ECLASS-12.0         EC01855           customs tariff number         85366990           GTIN         4048879138871           Packaging unit         1           Electrical data   Suppty           Operating voltage AC max.         30 V           Operating voltage AC max.         30 V           Operating voltage AC max. (UL-listed)                                                                                                                                                                                                                                                                                                                                                                                                                                                                                                                                                                                                                                                                                                                                                                                                                                                                                                                 | Side 2                                |               |
| Commercial data           ECLASS-6.0         27279220           ECLASS-6.1         27279220           ECLASS-7.0         27440103           ECLASS-8.0         27440109           ECLASS-9.0         27440109           ECLASS-10.1         27440109           ECLASS-12.0         27440109           ECLASS-12.0         27440109           ETIM-5.0         ECO01855           customs tariff number         85366990           GTIN         4048879138871           Packaging unit         1           Electrical data   Supply           Operating voltage AC max.         30 V           Operating voltage AC max. (UL-listed)         30 V           Operating voltage DC max. (UL-listed)         30 V           Operating voltage DC max. (UL-listed)         30 V           Current operating per contact max.         2 A           Installation   Connection           Tightening torque         0.6 Nm           Mounting set         M16 x 1.5           Device protection   Electrical           Degree of protection (EN IEC 60529)         IP65, IP67                                                                                                                                                                                                                                                                                                                                                                                                                                                                                                                                                                                                                                                                                                                                                                                                                                                                                                                                                                                                                                                          | Family construction form              | M12           |
| ECLASS-6.0 2779220  ECLASS-7.0 27440103  ECLASS-8.0 27440103  ECLASS-9.0 27440109  ECLASS-10.1 27440109  ECLASS-11.1 27440109  ECLASS-12.0 27440109  ECLASS-12.0 27440109  ETIM-5.0 ECO01855 customs tariff number 85366990  GTIN 4048879138871  Packaging unit 1  Electrical data   Supply  Operating voltage AC max. 30 V  Operating voltage AC max. (UL-listed) 30 V  Operating voltage AC max. (UL-listed) 30 V  Current operating per contact max. 2 A  Installation   Connection  Tightening torque 0.6 Nm  Mounting set M16 x 1.5  Device protection   Electrical  Degree of protection   Electrical                                                                                                                                                                                                                                                                                                                                                                                                                                                                                                                                                                                                                                                                                                                                                                                                                                                                                                                                                                                                                                                                                                                                                                                                                                                                                                                                                                                                                                                                                                                    | Coding                                | A             |
| ECLASS-6.1       27279220         ECLASS-7.0       27440103         ECLASS-8.0       27440103         ECLASS-9.0       27440109         ECLASS-10.1       27440109         ECLASS-11.1       27440109         ECLASS-12.0       27440109         ETIM-5.0       EC001855         customs tariff number       85366990         GTIN       4048879138871         Packaging unit       1         Electrical data   Supply         Operating voltage AC max.       30 V         Operating voltage DC max.       30 V         Operating voltage DC max. (UL-listed)       30 V         Operating voltage per contact max.       2 A         Installation   Connection       2 A         Installation   Connection       M16 x 1.5         Device protection   Electrical       Degree of protection   Electrical         Degree of protection   Electrical       1P65, IP67                                                                                                                                                                                                                                                                                                                                                                                                                                                                                                                                                                                                                                                                                                                                                                                                                                                                                                                                                                                                                                                                                                                                                                                                                                                         | Commercial data                       |               |
| ECLASS-7.0 27440103 ECLASS-8.0 27440109 ECLASS-9.0 27440109 ECLASS-10.1 27440109 ECLASS-11.1 27440109 ECLASS-12.0 27440109 ECLASS-12.0 27440109 ETIM-5.0 ECO01855 customs tariff number 85366990 GTIN 4048879138871 Packaging unit 1  Electrical data   Supply Operating voltage AC max. 30 V Operating voltage AC max. 30 V Operating voltage AC max. 30 V Operating voltage DC max. 30 V Operating voltage DC max. 30 V Operating voltage DC max. (UL-listed) 30 V Op | ECLASS-6.0                            | 27279220      |
| ECLASS-8.0 27440103 ECLASS-9.0 27440109 ECLASS-10.1 27440109 ECLASS-11.1 27440109 ECLASS-12.0 27440109 ETIM-5.0 EC01855 customs tariff number 85366990 GTIN 4048879138871 Packaging unit 1  Electrical data   Supply Operating voltage AC max. 30 V Operating voltage DC max. 30 V Operating voltage DC max. 30 V Operating voltage DC max. (UL-listed) 30 V Operating voltage DC max. (UL-listed) 30 V  Current operating per contact max. 2 A  Installation   Connection  Tightening torque 0.6 Nm Mounting set M16 x 1.5  Device protection   Electrical  Degree of protection   Electrical                                                                                                                                                                                                                                                                                                                                                                                                                                                                                                                                                                                                                                                                                                                                                                                                                                                                                                                                                                                                                                                                                                                                                                                                                                                                                                                                                                                                                                                                                                                                 | ECLASS-6.1                            | 27279220      |
| ECLASS-9.0 27440109 ECLASS-10.1 27440109 ECLASS-11.1 27440109 ECLASS-12.0 27440109 ETIM-5.0 EC001855 customs tariff number 85366990 GTIN 4048879138871 Packaging unit 1  Electrical data   Supply Operating voltage AC max. 30 V Operating voltage DC max. 30 V Operating voltage DC max. 30 V Operating voltage AC max. (UL-listed) 30 V Current operating per contact max. 2 A  Installation   Connection Tightening torque 0.6 Nm Mounting set M16 x 1.5  Pevice protection   Electrical  Degree of protection   Electrical                                                                                                                                                                                                                                                                                                                                                                                                                                                                                                                                                                                                                                                                                                                                                                                                                                                                                                                                                                                                                                                                                                                                                                                                                                                                                                                                                                                                                                                                                                                                                                                                 | ECLASS-7.0                            | 27440103      |
| ECLASS-10.1 27440109  ECLASS-11.1 27440109  ECLASS-12.0 27440109  ETIM-5.0 EC001855 customs tariff number 85366990  GTIN 4048879138871  Packaging unit 1  Electrical data   Supply  Operating voltage AC max. 30 V  Operating voltage DC max. 30 V  Operating voltage AC max. (UL-listed) 30 V  Operating voltage DC max. (UL-listed) 30 V  Current operating per contact max. 2A  Installation   Connection  Tightening torque 0,6 Nm  Mounting set M16 x 1.5  Device protection   Electrical  Degree of protection   Electrical                                                                                                                                                                                                                                                                                                                                                                                                                                                                                                                                                                                                                                                                                                                                                                                                                                                                                                                                                                                                                                                                                                                                                                                                                                                                                                                                                                                                                                                                                                                                                                                              | ECLASS-8.0                            | 27440103      |
| ECLASS-11.1 27440109 ECLASS-12.0 27440109 ETIM-5.0 EC001855 customs tariff number 85366990 GTIN 4048879138871 Packaging unit 1  Electrical data   Supply Operating voltage AC max. 30 V Operating voltage AC max. (UL-listed) 30 V Operating voltage DC max. (UL-listed) 30 V Operating vol | ECLASS-9.0                            | 27440109      |
| ECLASS-12.0 27440109 ETIM-5.0 EC001855 customs tariff number 85366990 GTIN 4048879138871 Packaging unit 1  Electrical data   Supply Operating voltage AC max. 30 V Operating voltage DC max. 30 V Operating voltage AC max. (UL-listed) 30 V Operating voltage DC max. (UL-listed) 30 V Current operating per contact max. 2 A  Installation   Connection Tightening torque 0.6 Nm Mounting set M16 x 1.5  Device protection   Electrical  Degree of protection (EN IEC 60529) IP65, IP67                                                                                                                                                                                                                                                                                                                                                                                                                                                                                                                                                                                                                                                                                                                                                                                                                                                                                                                                                                                                                                                                                                                                                                                                                                                                                                                                                                                                                                                                                                                                                                                                                                      | ECLASS-10.1                           | 27440109      |
| ETIM-5.0         EC001855           customs tariff number         85366990           GTIN         4048879138871           Packaging unit         1           Electrical data   Supply           Operating voltage AC max.         30 V           Operating voltage DC max.         30 V           Operating voltage AC max. (UL-listed)         30 V           Operating voltage DC max. (UL-listed)         30 V           Current operating per contact max.         2 A           Installation   Connection           Tightening torque         0,6 Nm           Mounting set         M16 x 1.5           Device protection   Electrical           Degree of protection (EN IEC 60529)         IP65, IP67                                                                                                                                                                                                                                                                                                                                                                                                                                                                                                                                                                                                                                                                                                                                                                                                                                                                                                                                                                                                                                                                                                                                                                                                                                                                                                                                                                                                                   | ECLASS-11.1                           | 27440109      |
| customs tariff number 85366990  GTIN 4048879138871  Packaging unit 1  Electrical data   Supply  Operating voltage AC max. 30 V  Operating voltage AC max. 30 V  Operating voltage AC max. 30 V  Operating voltage AC max. (UL-listed) 30 V  Operating voltage AC max. (UL-listed) 30 V  Current operating per contact max. 2 A  Installation   Connection  Tightening torque 0,6 Nm  Mounting set M16 x 1.5  Device protection   Electrical  Degree of protection (EN IEC 60529) IP65, IP67                                                                                                                                                                                                                                                                                                                                                                                                                                                                                                                                                                                                                                                                                                                                                                                                                                                                                                                                                                                                                                                                                                                                                                                                                                                                                                                                                                                                                                                                                                                                                                                                                                    | ECLASS-12.0                           | 27440109      |
| GTIN 4048879138871  Packaging unit 1  Electrical data   Supply  Operating voltage AC max. 30 V  Operating voltage DC max. 30 V  Operating voltage AC max. (UL-listed) 30 V  Operating voltage DC max. (UL-listed) 30 V  Operating voltage DC max. (UL-listed) 30 V  Current operating per contact max. 2 A  Installation   Connection  Tightening torque 0,6 Nm  Mounting set M16 x 1.5  Device protection   Electrical  Degree of protection (EN IEC 60529) IP65, IP67                                                                                                                                                                                                                                                                                                                                                                                                                                                                                                                                                                                                                                                                                                                                                                                                                                                                                                                                                                                                                                                                                                                                                                                                                                                                                                                                                                                                                                                                                                                                                                                                                                                        | ETIM-5.0                              | EC001855      |
| Packaging unit  Electrical data   Supply  Operating voltage AC max. 30 V  Operating voltage DC max. 30 V  Operating voltage AC max. (UL-listed) 30 V  Operating voltage DC max. (UL-listed) 30 V  Current operating per contact max. 2 A  Installation   Connection  Tightening torque 0,6 Nm  Mounting set M16 x 1.5  Device protection   Electrical  Degree of protection (EN IEC 60529) IP65, IP67                                                                                                                                                                                                                                                                                                                                                                                                                                                                                                                                                                                                                                                                                                                                                                                                                                                                                                                                                                                                                                                                                                                                                                                                                                                                                                                                                                                                                                                                                                                                                                                                                                                                                                                          | customs tariff number                 | 85366990      |
| Electrical data   Supply  Operating voltage AC max. 30 V  Operating voltage DC max. 30 V  Operating voltage AC max. (UL-listed) 30 V  Operating voltage DC max. (UL-listed) 30 V  Current operating per contact max. 2 A  Installation   Connection  Tightening torque 0,6 Nm  Mounting set M16 x 1.5  Device protection   Electrical  Degree of protection (EN IEC 60529) IP65, IP67                                                                                                                                                                                                                                                                                                                                                                                                                                                                                                                                                                                                                                                                                                                                                                                                                                                                                                                                                                                                                                                                                                                                                                                                                                                                                                                                                                                                                                                                                                                                                                                                                                                                                                                                          | GTIN                                  | 4048879138871 |
| Operating voltage AC max. 30 V Operating voltage DC max. 30 V Operating voltage AC max. (UL-listed) 30 V Operating voltage DC max. (UL-listed) 30 V Operating voltage DC max. (UL-listed) 30 V Current operating per contact max. 2 A  Installation   Connection Tightening torque 0,6 Nm Mounting set M16 x 1.5  Device protection   Electrical  Degree of protection (EN IEC 60529) IP65, IP67                                                                                                                                                                                                                                                                                                                                                                                                                                                                                                                                                                                                                                                                                                                                                                                                                                                                                                                                                                                                                                                                                                                                                                                                                                                                                                                                                                                                                                                                                                                                                                                                                                                                                                                               | Packaging unit                        | 1             |
| Operating voltage DC max. 30 V Operating voltage AC max. (UL-listed) 30 V Operating voltage DC max. (UL-listed) 30 V Current operating per contact max. 2 A  Installation   Connection Tightening torque 0,6 Nm Mounting set M16 x 1.5  Device protection   Electrical  Degree of protection (EN IEC 60529) IP65, IP67                                                                                                                                                                                                                                                                                                                                                                                                                                                                                                                                                                                                                                                                                                                                                                                                                                                                                                                                                                                                                                                                                                                                                                                                                                                                                                                                                                                                                                                                                                                                                                                                                                                                                                                                                                                                         | Electrical data   Supply              |               |
| Operating voltage AC max. (UL-listed) 30 V Operating voltage DC max. (UL-listed) 30 V Current operating per contact max. 2 A  Installation   Connection Tightening torque 0,6 Nm Mounting set M16 x 1.5  Device protection   Electrical  Degree of protection (EN IEC 60529) IP65, IP67                                                                                                                                                                                                                                                                                                                                                                                                                                                                                                                                                                                                                                                                                                                                                                                                                                                                                                                                                                                                                                                                                                                                                                                                                                                                                                                                                                                                                                                                                                                                                                                                                                                                                                                                                                                                                                        | Operating voltage AC max.             | 30 V          |
| Operating voltage DC max. (UL-listed) 30 V  Current operating per contact max. 2 A  Installation   Connection  Tightening torque 0,6 Nm  Mounting set M16 x 1.5  Device protection   Electrical  Degree of protection (EN IEC 60529) IP65, IP67                                                                                                                                                                                                                                                                                                                                                                                                                                                                                                                                                                                                                                                                                                                                                                                                                                                                                                                                                                                                                                                                                                                                                                                                                                                                                                                                                                                                                                                                                                                                                                                                                                                                                                                                                                                                                                                                                | Operating voltage DC max.             | 30 V          |
| Current operating per contact max.  Installation   Connection  Tightening torque 0,6 Nm  Mounting set M16 x 1.5  Device protection   Electrical  Degree of protection (EN IEC 60529) IP65, IP67                                                                                                                                                                                                                                                                                                                                                                                                                                                                                                                                                                                                                                                                                                                                                                                                                                                                                                                                                                                                                                                                                                                                                                                                                                                                                                                                                                                                                                                                                                                                                                                                                                                                                                                                                                                                                                                                                                                                | Operating voltage AC max. (UL-listed) | 30 V          |
| Installation   Connection  Tightening torque 0,6 Nm  Mounting set M16 x 1.5  Device protection   Electrical  Degree of protection (EN IEC 60529) IP65, IP67                                                                                                                                                                                                                                                                                                                                                                                                                                                                                                                                                                                                                                                                                                                                                                                                                                                                                                                                                                                                                                                                                                                                                                                                                                                                                                                                                                                                                                                                                                                                                                                                                                                                                                                                                                                                                                                                                                                                                                    | Operating voltage DC max. (UL-listed) | 30 V          |
| Tightening torque 0,6 Nm  Mounting set M16 x 1.5  Device protection   Electrical  Degree of protection (EN IEC 60529) IP65, IP67                                                                                                                                                                                                                                                                                                                                                                                                                                                                                                                                                                                                                                                                                                                                                                                                                                                                                                                                                                                                                                                                                                                                                                                                                                                                                                                                                                                                                                                                                                                                                                                                                                                                                                                                                                                                                                                                                                                                                                                               | Current operating per contact max.    | 2 A           |
| Mounting set M16 x 1.5  Device protection   Electrical  Degree of protection (EN IEC 60529) IP65, IP67                                                                                                                                                                                                                                                                                                                                                                                                                                                                                                                                                                                                                                                                                                                                                                                                                                                                                                                                                                                                                                                                                                                                                                                                                                                                                                                                                                                                                                                                                                                                                                                                                                                                                                                                                                                                                                                                                                                                                                                                                         | Installation   Connection             |               |
| Device protection   Electrical  Degree of protection (EN IEC 60529) IP65, IP67                                                                                                                                                                                                                                                                                                                                                                                                                                                                                                                                                                                                                                                                                                                                                                                                                                                                                                                                                                                                                                                                                                                                                                                                                                                                                                                                                                                                                                                                                                                                                                                                                                                                                                                                                                                                                                                                                                                                                                                                                                                 | Tightening torque                     | 0,6 Nm        |
| Degree of protection (EN IEC 60529) IP65, IP67                                                                                                                                                                                                                                                                                                                                                                                                                                                                                                                                                                                                                                                                                                                                                                                                                                                                                                                                                                                                                                                                                                                                                                                                                                                                                                                                                                                                                                                                                                                                                                                                                                                                                                                                                                                                                                                                                                                                                                                                                                                                                 | Mounting set                          | M16 x 1.5     |
|                                                                                                                                                                                                                                                                                                                                                                                                                                                                                                                                                                                                                                                                                                                                                                                                                                                                                                                                                                                                                                                                                                                                                                                                                                                                                                                                                                                                                                                                                                                                                                                                                                                                                                                                                                                                                                                                                                                                                                                                                                                                                                                                | Device protection   Electrical        |               |
| Protection NEMA 3, 4, 6P                                                                                                                                                                                                                                                                                                                                                                                                                                                                                                                                                                                                                                                                                                                                                                                                                                                                                                                                                                                                                                                                                                                                                                                                                                                                                                                                                                                                                                                                                                                                                                                                                                                                                                                                                                                                                                                                                                                                                                                                                                                                                                       | Degree of protection (EN IEC 60529)   | IP65, IP67    |
|                                                                                                                                                                                                                                                                                                                                                                                                                                                                                                                                                                                                                                                                                                                                                                                                                                                                                                                                                                                                                                                                                                                                                                                                                                                                                                                                                                                                                                                                                                                                                                                                                                                                                                                                                                                                                                                                                                                                                                                                                                                                                                                                | Protection NEMA                       | 3, 4, 6P      |

| Additional condition protection degree   | inserted, screwed                                                                                                                                     |
|------------------------------------------|-------------------------------------------------------------------------------------------------------------------------------------------------------|
| Pollution Degree                         | 3                                                                                                                                                     |
| Rated surge voltage                      | 1,5 kV                                                                                                                                                |
| Material group (IEC 60664-1)             | I                                                                                                                                                     |
| Mechanical data   Material data          |                                                                                                                                                       |
| Coating housing                          | nickel plated                                                                                                                                         |
| Material housing                         | Brass                                                                                                                                                 |
| Mechanical data   Mounting data          |                                                                                                                                                       |
| Mounting method                          | inserted, screwed, Shaking protection                                                                                                                 |
| Environmental characteristics   Climatic |                                                                                                                                                       |
| Operating temperature min.               | -25 °C                                                                                                                                                |
| Operating temperature max.               | 85 °C                                                                                                                                                 |
| Important installation notes             |                                                                                                                                                       |
| Note on strain relief                    | Protect the connectors by suitable measures from mechanical loads, e.g. by the usage of cable ties.                                                   |
| Note on bending radius                   | <b>Attention:</b> Observe the permissible bending radii when laying cables, as the IP protection class can be endangered by excessive bending forces. |
| Approvals                                |                                                                                                                                                       |
| UL 50E                                   | yes                                                                                                                                                   |