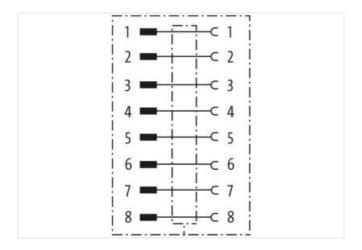

## Illustration

stay connected

Product may differ from Image

| Goding         A           Side 2           Family construction form         M12           Coding         A           Commercial date           ECLASS 6.0           ECLASS 6.1         27279220           ECLASS 7.0         27440103           ECLASS 8.0         27440103           ECLASS 9.0         27440109           ECLASS 9.0         27440109           ECLASS 9.1.1         27440109           ECLASS 9.1.2         27440109           ECLASS 9.1.3         27440109           ECLASS 9.0         27440109           ECLASS 9.0         27440109           ECLASS 9.1.0         27440109           ECLASS 9.1.1         27440109           ECLASS 9.2         27440109           COLASS 9.2         27440109           ECLASS 9.3         27440109           ECLASS 9.1.1         27440109           ECLASS 9.2         27440                                                                                                                                                                                                                                                                                                                                                                                                                                                                                                                                                                                                                                                                                                                                                                                                                                                                                                                                                                                                                                                  | Side 1                                |               |
|--------------------------------------------------------------------------------------------------------------------------------------------------------------------------------------------------------------------------------------------------------------------------------------------------------------------------------------------------------------------------------------------------------------------------------------------------------------------------------------------------------------------------------------------------------------------------------------------------------------------------------------------------------------------------------------------------------------------------------------------------------------------------------------------------------------------------------------------------------------------------------------------------------------------------------------------------------------------------------------------------------------------------------------------------------------------------------------------------------------------------------------------------------------------------------------------------------------------------------------------------------------------------------------------------------------------------------------------------------------------------------------------------------------------------------------------------------------------------------------------------------------------------------------------------------------------------------------------------------------------------------------------------------------------------------------------------------------------------------------------------------------------------------------------------------------------------------------------------------------------------------------------------------------------------------------------------------------------------------------------------------------------------------------------------------------------------------------------------------------------------------|---------------------------------------|---------------|
| Side 2           Family construction form         M12           Coding         A           Coding           ECLASS-6.0           ECLASS-6.0           ECLASS-6.1           ECLASS-6.1           ECLASS-7.0           ECLASS-8.0           ECLASS-9.0           ECLASS-9.0           ECLASS-10.1           ECLASS-11.1           ECLASS-12.0           ETM-5.0           ECLASS-12.0           ETM-5.0           ECM01855           Customs tariff number           85366990           GTIN           A048879138871           Packaging unit           Electrical data   Supply           Operating voltage AC max.         30 V           Operating voltage AC max.         30 V           Operating voltage AC max. (UL-listed)         30 V           Current operating por contact max.         2 A           Installation   Connection           Tightening torque         <                                                                                                                                                                                                                                                                                                                                                                                                                                                                                                                                                                                                                                                                                                                                                                                                                                                                                                                                                                                                                                                                                                                                                                                                                                               | Family construction form              | M12           |
| Family construction form         M12           Coding         A           Commercial data           ECLASS-6.0         27279220           ECLASS-6.1         27279220           ECLASS-7.0         27440103           ECLASS-8.0         27440103           ECLASS-9.0         27440109           ECLASS-10.1         27440109           ECLASS-11.1         27440109           ECLASS-12.0         27440109           ETIM-5.0         EC001855           customs tariff number         85366990           GTIN         4048879138871           Packaging unit         1           Electrical data   Supply           Operating voltage AC max.         30 V           Operating voltage DC max.         30 V           Operating voltage DC max.         30 V           Operating voltage DC max.         30 V           Current operating port operating port operating port operating port operating voltage DC max.         30 V           Current operating port op                                                                                                                                                                                                                                                                                                                                                                                                                                                                                                                                                                                                                                                                                                                                                                                             | Coding                                | A             |
| Commercial data           ECLASS-6.0         27279220           ECLASS-6.1         27279220           ECLASS-7.0         27440103           ECLASS-8.0         27440103           ECLASS-9.0         27440109           ECLASS-1.1         27440109           ECLASS-11.1         27440109           ECLASS-12.0         27440109           ECLASS-12.0         27440109           ECLASS-12.0         27440109           ECLASS-12.0         EC01855           customs tariff number         85366990           GTIN         4048879138871           Packaging unit         1           Electrical data   Suppty           Operating voltage AC max.         30 V           Operating voltage AC max.         30 V           Operating voltage AC max. (UL-listed)                                                                                                                                                                                                                                                                                                                                                                                                                                                                                                                                                                                                                                                                                                                                                                                                                                                                                                                 | Side 2                                |               |
| Commercial data           ECLASS-6.0         27279220           ECLASS-6.1         27279220           ECLASS-7.0         27440103           ECLASS-8.0         27440109           ECLASS-9.0         27440109           ECLASS-10.1         27440109           ECLASS-12.0         27440109           ECLASS-12.0         27440109           ETIM-5.0         ECO01855           customs tariff number         85366990           GTIN         4048879138871           Packaging unit         1           Electrical data   Supply           Operating voltage AC max.         30 V           Operating voltage AC max. (UL-listed)         30 V           Operating voltage DC max. (UL-listed)         30 V           Operating voltage DC max. (UL-listed)         30 V           Current operating per contact max.         2 A           Installation   Connection           Tightening torque         0.6 Nm           Mounting set         M16 x 1.5           Device protection   Electrical           Degree of protection (EN IEC 60529)         IP65, IP67                                                                                                                                                                                                                                                                                                                                                                                                                                                                                                                                                                                                                                                                                                                                                                                                                                                                                                                                                                                                                                                          | Family construction form              | M12           |
| ECLASS-6.0 2779220  ECLASS-7.0 27440103  ECLASS-8.0 27440103  ECLASS-9.0 27440109  ECLASS-10.1 27440109  ECLASS-11.1 27440109  ECLASS-12.0 27440109  ECLASS-12.0 27440109  ETIM-5.0 ECO01855 customs tariff number 85366990  GTIN 4048879138871  Packaging unit 1  Electrical data   Supply  Operating voltage AC max. 30 V  Operating voltage AC max. (UL-listed) 30 V  Operating voltage AC max. (UL-listed) 30 V  Current operating per contact max. 2 A  Installation   Connection  Tightening torque 0.6 Nm  Mounting set M16 x 1.5  Device protection   Electrical  Degree of protection   Electrical                                                                                                                                                                                                                                                                                                                                                                                                                                                                                                                                                                                                                                                                                                                                                                                                                                                                                                                                                                                                                                                                                                                                                                                                                                                                                                                                                                                                                                                                                                                    | Coding                                | A             |
| ECLASS-6.1       27279220         ECLASS-7.0       27440103         ECLASS-8.0       27440103         ECLASS-9.0       27440109         ECLASS-10.1       27440109         ECLASS-11.1       27440109         ECLASS-12.0       27440109         ETIM-5.0       EC001855         customs tariff number       85366990         GTIN       4048879138871         Packaging unit       1         Electrical data   Supply         Operating voltage AC max.       30 V         Operating voltage DC max.       30 V         Operating voltage DC max. (UL-listed)       30 V         Operating voltage per contact max.       2 A         Installation   Connection       2 A         Installation   Connection       M16 x 1.5         Device protection   Electrical       Degree of protection   Electrical         Degree of protection   Electrical       1P65, IP67                                                                                                                                                                                                                                                                                                                                                                                                                                                                                                                                                                                                                                                                                                                                                                                                                                                                                                                                                                                                                                                                                                                                                                                                                                                         | Commercial data                       |               |
| ECLASS-7.0 27440103 ECLASS-8.0 27440109 ECLASS-9.0 27440109 ECLASS-10.1 27440109 ECLASS-11.1 27440109 ECLASS-12.0 27440109 ECLASS-12.0 27440109 ETIM-5.0 ECO01855 customs tariff number 85366990 GTIN 4048879138871 Packaging unit 1  Electrical data   Supply Operating voltage AC max. 30 V Operating voltage AC max. 30 V Operating voltage AC max. 30 V Operating voltage DC max. 30 V Operating voltage DC max. 30 V Operating voltage DC max. (UL-listed) 30 V Op | ECLASS-6.0                            | 27279220      |
| ECLASS-8.0 27440103 ECLASS-9.0 27440109 ECLASS-10.1 27440109 ECLASS-11.1 27440109 ECLASS-12.0 27440109 ETIM-5.0 EC01855 customs tariff number 85366990 GTIN 4048879138871 Packaging unit 1  Electrical data   Supply Operating voltage AC max. 30 V Operating voltage DC max. 30 V Operating voltage DC max. 30 V Operating voltage DC max. (UL-listed) 30 V Operating voltage DC max. (UL-listed) 30 V  Current operating per contact max. 2 A  Installation   Connection  Tightening torque 0.6 Nm Mounting set M16 x 1.5  Device protection   Electrical  Degree of protection   Electrical                                                                                                                                                                                                                                                                                                                                                                                                                                                                                                                                                                                                                                                                                                                                                                                                                                                                                                                                                                                                                                                                                                                                                                                                                                                                                                                                                                                                                                                                                                                                 | ECLASS-6.1                            | 27279220      |
| ECLASS-9.0 27440109 ECLASS-10.1 27440109 ECLASS-11.1 27440109 ECLASS-12.0 27440109 ETIM-5.0 EC001855 customs tariff number 85366990 GTIN 4048879138871 Packaging unit 1  Electrical data   Supply Operating voltage AC max. 30 V Operating voltage DC max. 30 V Operating voltage DC max. 30 V Operating voltage AC max. (UL-listed) 30 V Current operating per contact max. 2 A  Installation   Connection Tightening torque 0.6 Nm Mounting set M16 x 1.5  Pevice protection   Electrical  Degree of protection   Electrical                                                                                                                                                                                                                                                                                                                                                                                                                                                                                                                                                                                                                                                                                                                                                                                                                                                                                                                                                                                                                                                                                                                                                                                                                                                                                                                                                                                                                                                                                                                                                                                                 | ECLASS-7.0                            | 27440103      |
| ECLASS-10.1 27440109  ECLASS-11.1 27440109  ECLASS-12.0 27440109  ETIM-5.0 EC001855 customs tariff number 85366990  GTIN 4048879138871  Packaging unit 1  Electrical data   Supply  Operating voltage AC max. 30 V  Operating voltage DC max. 30 V  Operating voltage AC max. (UL-listed) 30 V  Operating voltage DC max. (UL-listed) 30 V  Current operating per contact max. 2A  Installation   Connection  Tightening torque 0,6 Nm  Mounting set M16 x 1.5  Device protection   Electrical  Degree of protection   Electrical                                                                                                                                                                                                                                                                                                                                                                                                                                                                                                                                                                                                                                                                                                                                                                                                                                                                                                                                                                                                                                                                                                                                                                                                                                                                                                                                                                                                                                                                                                                                                                                              | ECLASS-8.0                            | 27440103      |
| ECLASS-11.1 27440109 ECLASS-12.0 27440109 ETIM-5.0 EC001855 customs tariff number 85366990 GTIN 4048879138871 Packaging unit 1  Electrical data   Supply Operating voltage AC max. 30 V Operating voltage AC max. (UL-listed) 30 V Operating voltage DC max. (UL-listed) 30 V Operating vol | ECLASS-9.0                            | 27440109      |
| ECLASS-12.0 27440109 ETIM-5.0 EC001855 customs tariff number 85366990 GTIN 4048879138871 Packaging unit 1  Electrical data   Supply Operating voltage AC max. 30 V Operating voltage DC max. 30 V Operating voltage AC max. (UL-listed) 30 V Operating voltage DC max. (UL-listed) 30 V Current operating per contact max. 2 A  Installation   Connection Tightening torque 0.6 Nm Mounting set M16 x 1.5  Device protection   Electrical  Degree of protection (EN IEC 60529) IP65, IP67                                                                                                                                                                                                                                                                                                                                                                                                                                                                                                                                                                                                                                                                                                                                                                                                                                                                                                                                                                                                                                                                                                                                                                                                                                                                                                                                                                                                                                                                                                                                                                                                                                      | ECLASS-10.1                           | 27440109      |
| ETIM-5.0         EC001855           customs tariff number         85366990           GTIN         4048879138871           Packaging unit         1           Electrical data   Supply           Operating voltage AC max.         30 V           Operating voltage DC max.         30 V           Operating voltage AC max. (UL-listed)         30 V           Operating voltage DC max. (UL-listed)         30 V           Current operating per contact max.         2 A           Installation   Connection           Tightening torque         0,6 Nm           Mounting set         M16 x 1.5           Device protection   Electrical           Degree of protection (EN IEC 60529)         IP65, IP67                                                                                                                                                                                                                                                                                                                                                                                                                                                                                                                                                                                                                                                                                                                                                                                                                                                                                                                                                                                                                                                                                                                                                                                                                                                                                                                                                                                                                   | ECLASS-11.1                           | 27440109      |
| customs tariff number 85366990  GTIN 4048879138871  Packaging unit 1  Electrical data   Supply  Operating voltage AC max. 30 V  Operating voltage AC max. 30 V  Operating voltage AC max. 30 V  Operating voltage AC max. (UL-listed) 30 V  Operating voltage AC max. (UL-listed) 30 V  Current operating per contact max. 2 A  Installation   Connection  Tightening torque 0,6 Nm  Mounting set M16 x 1.5  Device protection   Electrical  Degree of protection (EN IEC 60529) IP65, IP67                                                                                                                                                                                                                                                                                                                                                                                                                                                                                                                                                                                                                                                                                                                                                                                                                                                                                                                                                                                                                                                                                                                                                                                                                                                                                                                                                                                                                                                                                                                                                                                                                                    | ECLASS-12.0                           | 27440109      |
| GTIN 4048879138871  Packaging unit 1  Electrical data   Supply  Operating voltage AC max. 30 V  Operating voltage DC max. 30 V  Operating voltage AC max. (UL-listed) 30 V  Operating voltage DC max. (UL-listed) 30 V  Operating voltage DC max. (UL-listed) 30 V  Current operating per contact max. 2 A  Installation   Connection  Tightening torque 0,6 Nm  Mounting set M16 x 1.5  Device protection   Electrical  Degree of protection (EN IEC 60529) IP65, IP67                                                                                                                                                                                                                                                                                                                                                                                                                                                                                                                                                                                                                                                                                                                                                                                                                                                                                                                                                                                                                                                                                                                                                                                                                                                                                                                                                                                                                                                                                                                                                                                                                                                        | ETIM-5.0                              | EC001855      |
| Packaging unit  Electrical data   Supply  Operating voltage AC max. 30 V  Operating voltage DC max. 30 V  Operating voltage AC max. (UL-listed) 30 V  Operating voltage DC max. (UL-listed) 30 V  Current operating per contact max. 2 A  Installation   Connection  Tightening torque 0,6 Nm  Mounting set M16 x 1.5  Device protection   Electrical  Degree of protection (EN IEC 60529) IP65, IP67                                                                                                                                                                                                                                                                                                                                                                                                                                                                                                                                                                                                                                                                                                                                                                                                                                                                                                                                                                                                                                                                                                                                                                                                                                                                                                                                                                                                                                                                                                                                                                                                                                                                                                                          | customs tariff number                 | 85366990      |
| Electrical data   Supply  Operating voltage AC max. 30 V  Operating voltage DC max. 30 V  Operating voltage AC max. (UL-listed) 30 V  Operating voltage DC max. (UL-listed) 30 V  Current operating per contact max. 2 A  Installation   Connection  Tightening torque 0,6 Nm  Mounting set M16 x 1.5  Device protection   Electrical  Degree of protection (EN IEC 60529) IP65, IP67                                                                                                                                                                                                                                                                                                                                                                                                                                                                                                                                                                                                                                                                                                                                                                                                                                                                                                                                                                                                                                                                                                                                                                                                                                                                                                                                                                                                                                                                                                                                                                                                                                                                                                                                          | GTIN                                  | 4048879138871 |
| Operating voltage AC max. 30 V Operating voltage DC max. 30 V Operating voltage AC max. (UL-listed) 30 V Operating voltage DC max. (UL-listed) 30 V Operating voltage DC max. (UL-listed) 30 V Current operating per contact max. 2 A  Installation   Connection Tightening torque 0,6 Nm Mounting set M16 x 1.5  Device protection   Electrical  Degree of protection (EN IEC 60529) IP65, IP67                                                                                                                                                                                                                                                                                                                                                                                                                                                                                                                                                                                                                                                                                                                                                                                                                                                                                                                                                                                                                                                                                                                                                                                                                                                                                                                                                                                                                                                                                                                                                                                                                                                                                                                               | Packaging unit                        | 1             |
| Operating voltage DC max. 30 V Operating voltage AC max. (UL-listed) 30 V Operating voltage DC max. (UL-listed) 30 V Current operating per contact max. 2 A  Installation   Connection Tightening torque 0,6 Nm Mounting set M16 x 1.5  Device protection   Electrical  Degree of protection (EN IEC 60529) IP65, IP67                                                                                                                                                                                                                                                                                                                                                                                                                                                                                                                                                                                                                                                                                                                                                                                                                                                                                                                                                                                                                                                                                                                                                                                                                                                                                                                                                                                                                                                                                                                                                                                                                                                                                                                                                                                                         | Electrical data   Supply              |               |
| Operating voltage AC max. (UL-listed) 30 V Operating voltage DC max. (UL-listed) 30 V Current operating per contact max. 2 A  Installation   Connection Tightening torque 0,6 Nm Mounting set M16 x 1.5  Device protection   Electrical  Degree of protection (EN IEC 60529) IP65, IP67                                                                                                                                                                                                                                                                                                                                                                                                                                                                                                                                                                                                                                                                                                                                                                                                                                                                                                                                                                                                                                                                                                                                                                                                                                                                                                                                                                                                                                                                                                                                                                                                                                                                                                                                                                                                                                        | Operating voltage AC max.             | 30 V          |
| Operating voltage DC max. (UL-listed) 30 V  Current operating per contact max. 2 A  Installation   Connection  Tightening torque 0,6 Nm  Mounting set M16 x 1.5  Device protection   Electrical  Degree of protection (EN IEC 60529) IP65, IP67                                                                                                                                                                                                                                                                                                                                                                                                                                                                                                                                                                                                                                                                                                                                                                                                                                                                                                                                                                                                                                                                                                                                                                                                                                                                                                                                                                                                                                                                                                                                                                                                                                                                                                                                                                                                                                                                                | Operating voltage DC max.             | 30 V          |
| Current operating per contact max.  Installation   Connection  Tightening torque 0,6 Nm  Mounting set M16 x 1.5  Device protection   Electrical  Degree of protection (EN IEC 60529) IP65, IP67                                                                                                                                                                                                                                                                                                                                                                                                                                                                                                                                                                                                                                                                                                                                                                                                                                                                                                                                                                                                                                                                                                                                                                                                                                                                                                                                                                                                                                                                                                                                                                                                                                                                                                                                                                                                                                                                                                                                | Operating voltage AC max. (UL-listed) | 30 V          |
| Installation   Connection  Tightening torque 0,6 Nm  Mounting set M16 x 1.5  Device protection   Electrical  Degree of protection (EN IEC 60529) IP65, IP67                                                                                                                                                                                                                                                                                                                                                                                                                                                                                                                                                                                                                                                                                                                                                                                                                                                                                                                                                                                                                                                                                                                                                                                                                                                                                                                                                                                                                                                                                                                                                                                                                                                                                                                                                                                                                                                                                                                                                                    | Operating voltage DC max. (UL-listed) | 30 V          |
| Tightening torque 0,6 Nm  Mounting set M16 x 1.5  Device protection   Electrical  Degree of protection (EN IEC 60529) IP65, IP67                                                                                                                                                                                                                                                                                                                                                                                                                                                                                                                                                                                                                                                                                                                                                                                                                                                                                                                                                                                                                                                                                                                                                                                                                                                                                                                                                                                                                                                                                                                                                                                                                                                                                                                                                                                                                                                                                                                                                                                               | Current operating per contact max.    | 2 A           |
| Mounting set M16 x 1.5  Device protection   Electrical  Degree of protection (EN IEC 60529) IP65, IP67                                                                                                                                                                                                                                                                                                                                                                                                                                                                                                                                                                                                                                                                                                                                                                                                                                                                                                                                                                                                                                                                                                                                                                                                                                                                                                                                                                                                                                                                                                                                                                                                                                                                                                                                                                                                                                                                                                                                                                                                                         | Installation   Connection             |               |
| Device protection   Electrical  Degree of protection (EN IEC 60529) IP65, IP67                                                                                                                                                                                                                                                                                                                                                                                                                                                                                                                                                                                                                                                                                                                                                                                                                                                                                                                                                                                                                                                                                                                                                                                                                                                                                                                                                                                                                                                                                                                                                                                                                                                                                                                                                                                                                                                                                                                                                                                                                                                 | Tightening torque                     | 0,6 Nm        |
| Degree of protection (EN IEC 60529) IP65, IP67                                                                                                                                                                                                                                                                                                                                                                                                                                                                                                                                                                                                                                                                                                                                                                                                                                                                                                                                                                                                                                                                                                                                                                                                                                                                                                                                                                                                                                                                                                                                                                                                                                                                                                                                                                                                                                                                                                                                                                                                                                                                                 | Mounting set                          | M16 x 1.5     |
|                                                                                                                                                                                                                                                                                                                                                                                                                                                                                                                                                                                                                                                                                                                                                                                                                                                                                                                                                                                                                                                                                                                                                                                                                                                                                                                                                                                                                                                                                                                                                                                                                                                                                                                                                                                                                                                                                                                                                                                                                                                                                                                                | Device protection   Electrical        |               |
| Protection NEMA 3, 4, 6P                                                                                                                                                                                                                                                                                                                                                                                                                                                                                                                                                                                                                                                                                                                                                                                                                                                                                                                                                                                                                                                                                                                                                                                                                                                                                                                                                                                                                                                                                                                                                                                                                                                                                                                                                                                                                                                                                                                                                                                                                                                                                                       | Degree of protection (EN IEC 60529)   | IP65, IP67    |
|                                                                                                                                                                                                                                                                                                                                                                                                                                                                                                                                                                                                                                                                                                                                                                                                                                                                                                                                                                                                                                                                                                                                                                                                                                                                                                                                                                                                                                                                                                                                                                                                                                                                                                                                                                                                                                                                                                                                                                                                                                                                                                                                | Protection NEMA                       | 3, 4, 6P      |