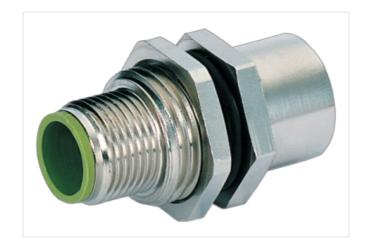

## M12-PANEL FEED THROUGH 8POLE A CODED

Control cabinet entry system Male - female M12, 8-pole A-coded shielded

## Illustration

stay connected

Product may differ from Image

| Goding         A           Side 2           Family construction form         M12           Coding         A           Commercial date           ECLASS 6.0           ECLASS 6.1         27279220           ECLASS 7.0         27440103           ECLASS 8.0         27440103           ECLASS 9.0         27440109           ECLASS 9.0         27440109           ECLASS 9.1.1         27440109           ECLASS 9.1.2         27440109           ECLASS 9.1.3         27440109           ECLASS 9.0         27440109           ECLASS 9.0         27440109           ECLASS 9.1.0         27440109           ECLASS 9.1.1         27440109           ECLASS 9.2         27440109           COLASS 9.2         27440109           ECLASS 9.3         27440109           ECLASS 9.1.1         27440109           ECLASS 9.2         27440                                                                                                                                                                                                                                                                                                                                                                                                                                                                                                                                                                                                                                                                                                                                                                                                                                                                                                                                                                                                                                                  | Side 1                                |               |
|--------------------------------------------------------------------------------------------------------------------------------------------------------------------------------------------------------------------------------------------------------------------------------------------------------------------------------------------------------------------------------------------------------------------------------------------------------------------------------------------------------------------------------------------------------------------------------------------------------------------------------------------------------------------------------------------------------------------------------------------------------------------------------------------------------------------------------------------------------------------------------------------------------------------------------------------------------------------------------------------------------------------------------------------------------------------------------------------------------------------------------------------------------------------------------------------------------------------------------------------------------------------------------------------------------------------------------------------------------------------------------------------------------------------------------------------------------------------------------------------------------------------------------------------------------------------------------------------------------------------------------------------------------------------------------------------------------------------------------------------------------------------------------------------------------------------------------------------------------------------------------------------------------------------------------------------------------------------------------------------------------------------------------------------------------------------------------------------------------------------------------|---------------------------------------|---------------|
| Side 2           Family construction form         M12           Coding         A           Coding           ECLASS-6.0           ECLASS-6.0           ECLASS-6.1           ECLASS-6.1           ECLASS-7.0           ECLASS-8.0           ECLASS-9.0           ECLASS-9.0           ECLASS-10.1           ECLASS-11.1           ECLASS-12.0           ETM-5.0           ECLASS-12.0           ETM-5.0           ECM01855           Customs tariff number           85366990           GTIN           A048879138871           Packaging unit           Electrical data   Supply           Operating voltage AC max.         30 V           Operating voltage AC max.         30 V           Operating voltage AC max. (UL-listed)         30 V           Current operating por contact max.         2 A           Installation   Connection           Tightening torque         <                                                                                                                                                                                                                                                                                                                                                                                                                                                                                                                                                                                                                                                                                                                                                                                                                                                                                                                                                                                                                                                                                                                                                                                                                                               | Family construction form              | M12           |
| Family construction form         M12           Coding         A           Commercial data           ECLASS-6.0         27279220           ECLASS-6.1         27279220           ECLASS-7.0         27440103           ECLASS-8.0         27440103           ECLASS-9.0         27440109           ECLASS-10.1         27440109           ECLASS-11.1         27440109           ECLASS-12.0         27440109           ETIM-5.0         EC001855           customs tariff number         85366990           GTIN         4048879138871           Packaging unit         1           Electrical data   Supply           Operating voltage AC max.         30 V           Operating voltage DC max.         30 V           Operating voltage DC max.         30 V           Operating voltage DC max.         30 V           Current operating port operating port operating port operating port operating voltage DC max.         30 V           Current operating port op                                                                                                                                                                                                                                                                                                                                                                                                                                                                                                                                                                                                                                                                                                                                                                                             | Coding                                | A             |
| Commercial data           ECLASS-6.0         27279220           ECLASS-6.1         27279220           ECLASS-7.0         27440103           ECLASS-8.0         27440103           ECLASS-9.0         27440109           ECLASS-1.1         27440109           ECLASS-11.1         27440109           ECLASS-12.0         27440109           ECLASS-12.0         27440109           ECLASS-12.0         27440109           ECLASS-12.0         EC01855           customs tariff number         85366990           GTIN         4048879138871           Packaging unit         1           Electrical data   Suppty           Operating voltage AC max.         30 V           Operating voltage AC max.         30 V           Operating voltage AC max. (UL-listed)                                                                                                                                                                                                                                                                                                                                                                                                                                                                                                                                                                                                                                                                                                                                                                                                                                                                                                                 | Side 2                                |               |
| Commercial data           ECLASS-6.0         27279220           ECLASS-6.1         27279220           ECLASS-7.0         27440103           ECLASS-8.0         27440109           ECLASS-9.0         27440109           ECLASS-10.1         27440109           ECLASS-12.0         27440109           ECLASS-12.0         27440109           ETIM-5.0         ECO01855           customs tariff number         85366990           GTIN         4048879138871           Packaging unit         1           Electrical data   Supply           Operating voltage AC max.         30 V           Operating voltage AC max. (UL-listed)         30 V           Operating voltage DC max. (UL-listed)         30 V           Operating voltage DC max. (UL-listed)         30 V           Current operating per contact max.         2 A           Installation   Connection           Tightening torque         0.6 Nm           Mounting set         M16 x 1.5           Device protection   Electrical           Degree of protection (EN IEC 60529)         IP65, IP67                                                                                                                                                                                                                                                                                                                                                                                                                                                                                                                                                                                                                                                                                                                                                                                                                                                                                                                                                                                                                                                          | Family construction form              | M12           |
| ECLASS-6.0 2779220  ECLASS-7.0 27440103  ECLASS-8.0 27440103  ECLASS-9.0 27440109  ECLASS-10.1 27440109  ECLASS-11.1 27440109  ECLASS-12.0 27440109  ECLASS-12.0 27440109  ETIM-5.0 ECO01855 customs tariff number 85366990  GTIN 4048879138871  Packaging unit 1  Electrical data   Supply  Operating voltage AC max. 30 V  Operating voltage AC max. (UL-listed) 30 V  Operating voltage AC max. (UL-listed) 30 V  Current operating per contact max. 2 A  Installation   Connection  Tightening torque 0.6 Nm  Mounting set M16 x 1.5  Device protection   Electrical  Degree of protection   Electrical                                                                                                                                                                                                                                                                                                                                                                                                                                                                                                                                                                                                                                                                                                                                                                                                                                                                                                                                                                                                                                                                                                                                                                                                                                                                                                                                                                                                                                                                                                                    | Coding                                | A             |
| ECLASS-6.1       27279220         ECLASS-7.0       27440103         ECLASS-8.0       27440103         ECLASS-9.0       27440109         ECLASS-10.1       27440109         ECLASS-11.1       27440109         ECLASS-12.0       27440109         ETIM-5.0       EC001855         customs tariff number       85366990         GTIN       4048879138871         Packaging unit       1         Electrical data   Supply         Operating voltage AC max.       30 V         Operating voltage DC max.       30 V         Operating voltage DC max. (UL-listed)       30 V         Operating voltage per contact max.       2 A         Installation   Connection       2 A         Installation   Connection       M16 x 1.5         Device protection   Electrical       Degree of protection   Electrical         Degree of protection   Electrical       1P65, IP67                                                                                                                                                                                                                                                                                                                                                                                                                                                                                                                                                                                                                                                                                                                                                                                                                                                                                                                                                                                                                                                                                                                                                                                                                                                         | Commercial data                       |               |
| ECLASS-7.0 27440103 ECLASS-8.0 27440109 ECLASS-9.0 27440109 ECLASS-10.1 27440109 ECLASS-11.1 27440109 ECLASS-12.0 27440109 ECLASS-12.0 27440109 ETIM-5.0 ECO01855 customs tariff number 85366990 GTIN 4048879138871 Packaging unit 1  Electrical data   Supply Operating voltage AC max. 30 V Operating voltage AC max. 30 V Operating voltage AC max. 30 V Operating voltage DC max. 30 V Operating voltage DC max. 30 V Operating voltage DC max. (UL-listed) 30 V Op | ECLASS-6.0                            | 27279220      |
| ECLASS-8.0 27440103 ECLASS-9.0 27440109 ECLASS-10.1 27440109 ECLASS-11.1 27440109 ECLASS-12.0 27440109 ETIM-5.0 EC01855 customs tariff number 85366990 GTIN 4048879138871 Packaging unit 1  Electrical data   Supply Operating voltage AC max. 30 V Operating voltage DC max. 30 V Operating voltage DC max. 30 V Operating voltage DC max. (UL-listed) 30 V Operating voltage DC max. (UL-listed) 30 V  Current operating per contact max. 2 A  Installation   Connection  Tightening torque 0.6 Nm Mounting set M16 x 1.5  Device protection   Electrical  Degree of protection   Electrical                                                                                                                                                                                                                                                                                                                                                                                                                                                                                                                                                                                                                                                                                                                                                                                                                                                                                                                                                                                                                                                                                                                                                                                                                                                                                                                                                                                                                                                                                                                                 | ECLASS-6.1                            | 27279220      |
| ECLASS-9.0 27440109 ECLASS-10.1 27440109 ECLASS-11.1 27440109 ECLASS-12.0 27440109 ETIM-5.0 EC001855 customs tariff number 85366990 GTIN 4048879138871 Packaging unit 1  Electrical data   Supply Operating voltage AC max. 30 V Operating voltage DC max. 30 V Operating voltage DC max. 30 V Operating voltage AC max. (UL-listed) 30 V Current operating per contact max. 2 A  Installation   Connection Tightening torque 0.6 Nm Mounting set M16 x 1.5  Pevice protection   Electrical  Degree of protection   Electrical                                                                                                                                                                                                                                                                                                                                                                                                                                                                                                                                                                                                                                                                                                                                                                                                                                                                                                                                                                                                                                                                                                                                                                                                                                                                                                                                                                                                                                                                                                                                                                                                 | ECLASS-7.0                            | 27440103      |
| ECLASS-10.1 27440109  ECLASS-11.1 27440109  ECLASS-12.0 27440109  ETIM-5.0 EC001855 customs tariff number 85366990  GTIN 4048879138871  Packaging unit 1  Electrical data   Supply  Operating voltage AC max. 30 V  Operating voltage DC max. 30 V  Operating voltage AC max. (UL-listed) 30 V  Operating voltage DC max. (UL-listed) 30 V  Current operating per contact max. 2A  Installation   Connection  Tightening torque 0,6 Nm  Mounting set M16 x 1.5  Device protection   Electrical  Degree of protection   Electrical                                                                                                                                                                                                                                                                                                                                                                                                                                                                                                                                                                                                                                                                                                                                                                                                                                                                                                                                                                                                                                                                                                                                                                                                                                                                                                                                                                                                                                                                                                                                                                                              | ECLASS-8.0                            | 27440103      |
| ECLASS-11.1 27440109 ECLASS-12.0 27440109 ETIM-5.0 EC001855 customs tariff number 85366990 GTIN 4048879138871 Packaging unit 1  Electrical data   Supply Operating voltage AC max. 30 V Operating voltage AC max. (UL-listed) 30 V Operating voltage DC max. (UL-listed) 30 V Operating vol | ECLASS-9.0                            | 27440109      |
| ECLASS-12.0 27440109 ETIM-5.0 EC001855 customs tariff number 85366990 GTIN 4048879138871 Packaging unit 1  Electrical data   Supply Operating voltage AC max. 30 V Operating voltage DC max. 30 V Operating voltage AC max. (UL-listed) 30 V Operating voltage DC max. (UL-listed) 30 V Current operating per contact max. 2 A  Installation   Connection Tightening torque 0.6 Nm Mounting set M16 x 1.5  Device protection   Electrical  Degree of protection (EN IEC 60529) IP65, IP67                                                                                                                                                                                                                                                                                                                                                                                                                                                                                                                                                                                                                                                                                                                                                                                                                                                                                                                                                                                                                                                                                                                                                                                                                                                                                                                                                                                                                                                                                                                                                                                                                                      | ECLASS-10.1                           | 27440109      |
| ETIM-5.0         EC001855           customs tariff number         85366990           GTIN         4048879138871           Packaging unit         1           Electrical data   Supply           Operating voltage AC max.         30 V           Operating voltage DC max.         30 V           Operating voltage AC max. (UL-listed)         30 V           Operating voltage DC max. (UL-listed)         30 V           Current operating per contact max.         2 A           Installation   Connection           Tightening torque         0,6 Nm           Mounting set         M16 x 1.5           Device protection   Electrical           Degree of protection (EN IEC 60529)         IP65, IP67                                                                                                                                                                                                                                                                                                                                                                                                                                                                                                                                                                                                                                                                                                                                                                                                                                                                                                                                                                                                                                                                                                                                                                                                                                                                                                                                                                                                                   | ECLASS-11.1                           | 27440109      |
| customs tariff number 85366990  GTIN 4048879138871  Packaging unit 1  Electrical data   Supply  Operating voltage AC max. 30 V  Operating voltage AC max. 30 V  Operating voltage AC max. 30 V  Operating voltage AC max. (UL-listed) 30 V  Operating voltage AC max. (UL-listed) 30 V  Current operating per contact max. 2 A  Installation   Connection  Tightening torque 0,6 Nm  Mounting set M16 x 1.5  Device protection   Electrical  Degree of protection (EN IEC 60529) IP65, IP67                                                                                                                                                                                                                                                                                                                                                                                                                                                                                                                                                                                                                                                                                                                                                                                                                                                                                                                                                                                                                                                                                                                                                                                                                                                                                                                                                                                                                                                                                                                                                                                                                                    | ECLASS-12.0                           | 27440109      |
| GTIN 4048879138871  Packaging unit 1  Electrical data   Supply  Operating voltage AC max. 30 V  Operating voltage DC max. 30 V  Operating voltage AC max. (UL-listed) 30 V  Operating voltage DC max. (UL-listed) 30 V  Operating voltage DC max. (UL-listed) 30 V  Current operating per contact max. 2 A  Installation   Connection  Tightening torque 0,6 Nm  Mounting set M16 x 1.5  Device protection   Electrical  Degree of protection (EN IEC 60529) IP65, IP67                                                                                                                                                                                                                                                                                                                                                                                                                                                                                                                                                                                                                                                                                                                                                                                                                                                                                                                                                                                                                                                                                                                                                                                                                                                                                                                                                                                                                                                                                                                                                                                                                                                        | ETIM-5.0                              | EC001855      |
| Packaging unit  Electrical data   Supply  Operating voltage AC max. 30 V  Operating voltage DC max. 30 V  Operating voltage AC max. (UL-listed) 30 V  Operating voltage DC max. (UL-listed) 30 V  Current operating per contact max. 2 A  Installation   Connection  Tightening torque 0,6 Nm  Mounting set M16 x 1.5  Device protection   Electrical  Degree of protection (EN IEC 60529) IP65, IP67                                                                                                                                                                                                                                                                                                                                                                                                                                                                                                                                                                                                                                                                                                                                                                                                                                                                                                                                                                                                                                                                                                                                                                                                                                                                                                                                                                                                                                                                                                                                                                                                                                                                                                                          | customs tariff number                 | 85366990      |
| Electrical data   Supply  Operating voltage AC max. 30 V  Operating voltage DC max. 30 V  Operating voltage AC max. (UL-listed) 30 V  Operating voltage DC max. (UL-listed) 30 V  Current operating per contact max. 2 A  Installation   Connection  Tightening torque 0,6 Nm  Mounting set M16 x 1.5  Device protection   Electrical  Degree of protection (EN IEC 60529) IP65, IP67                                                                                                                                                                                                                                                                                                                                                                                                                                                                                                                                                                                                                                                                                                                                                                                                                                                                                                                                                                                                                                                                                                                                                                                                                                                                                                                                                                                                                                                                                                                                                                                                                                                                                                                                          | GTIN                                  | 4048879138871 |
| Operating voltage AC max. 30 V Operating voltage DC max. 30 V Operating voltage AC max. (UL-listed) 30 V Operating voltage DC max. (UL-listed) 30 V Operating voltage DC max. (UL-listed) 30 V Current operating per contact max. 2 A  Installation   Connection Tightening torque 0,6 Nm Mounting set M16 x 1.5  Device protection   Electrical  Degree of protection (EN IEC 60529) IP65, IP67                                                                                                                                                                                                                                                                                                                                                                                                                                                                                                                                                                                                                                                                                                                                                                                                                                                                                                                                                                                                                                                                                                                                                                                                                                                                                                                                                                                                                                                                                                                                                                                                                                                                                                                               | Packaging unit                        | 1             |
| Operating voltage DC max. 30 V Operating voltage AC max. (UL-listed) 30 V Operating voltage DC max. (UL-listed) 30 V Current operating per contact max. 2 A  Installation   Connection Tightening torque 0,6 Nm Mounting set M16 x 1.5  Device protection   Electrical  Degree of protection (EN IEC 60529) IP65, IP67                                                                                                                                                                                                                                                                                                                                                                                                                                                                                                                                                                                                                                                                                                                                                                                                                                                                                                                                                                                                                                                                                                                                                                                                                                                                                                                                                                                                                                                                                                                                                                                                                                                                                                                                                                                                         | Electrical data   Supply              |               |
| Operating voltage AC max. (UL-listed) 30 V Operating voltage DC max. (UL-listed) 30 V Current operating per contact max. 2 A  Installation   Connection Tightening torque 0,6 Nm Mounting set M16 x 1.5  Device protection   Electrical  Degree of protection (EN IEC 60529) IP65, IP67                                                                                                                                                                                                                                                                                                                                                                                                                                                                                                                                                                                                                                                                                                                                                                                                                                                                                                                                                                                                                                                                                                                                                                                                                                                                                                                                                                                                                                                                                                                                                                                                                                                                                                                                                                                                                                        | Operating voltage AC max.             | 30 V          |
| Operating voltage DC max. (UL-listed) 30 V  Current operating per contact max. 2 A  Installation   Connection  Tightening torque 0,6 Nm  Mounting set M16 x 1.5  Device protection   Electrical  Degree of protection (EN IEC 60529) IP65, IP67                                                                                                                                                                                                                                                                                                                                                                                                                                                                                                                                                                                                                                                                                                                                                                                                                                                                                                                                                                                                                                                                                                                                                                                                                                                                                                                                                                                                                                                                                                                                                                                                                                                                                                                                                                                                                                                                                | Operating voltage DC max.             | 30 V          |
| Current operating per contact max.  Installation   Connection  Tightening torque 0,6 Nm  Mounting set M16 x 1.5  Device protection   Electrical  Degree of protection (EN IEC 60529) IP65, IP67                                                                                                                                                                                                                                                                                                                                                                                                                                                                                                                                                                                                                                                                                                                                                                                                                                                                                                                                                                                                                                                                                                                                                                                                                                                                                                                                                                                                                                                                                                                                                                                                                                                                                                                                                                                                                                                                                                                                | Operating voltage AC max. (UL-listed) | 30 V          |
| Installation   Connection  Tightening torque 0,6 Nm  Mounting set M16 x 1.5  Device protection   Electrical  Degree of protection (EN IEC 60529) IP65, IP67                                                                                                                                                                                                                                                                                                                                                                                                                                                                                                                                                                                                                                                                                                                                                                                                                                                                                                                                                                                                                                                                                                                                                                                                                                                                                                                                                                                                                                                                                                                                                                                                                                                                                                                                                                                                                                                                                                                                                                    | Operating voltage DC max. (UL-listed) | 30 V          |
| Tightening torque 0,6 Nm  Mounting set M16 x 1.5  Device protection   Electrical  Degree of protection (EN IEC 60529) IP65, IP67                                                                                                                                                                                                                                                                                                                                                                                                                                                                                                                                                                                                                                                                                                                                                                                                                                                                                                                                                                                                                                                                                                                                                                                                                                                                                                                                                                                                                                                                                                                                                                                                                                                                                                                                                                                                                                                                                                                                                                                               | Current operating per contact max.    | 2 A           |
| Mounting set M16 x 1.5  Device protection   Electrical  Degree of protection (EN IEC 60529) IP65, IP67                                                                                                                                                                                                                                                                                                                                                                                                                                                                                                                                                                                                                                                                                                                                                                                                                                                                                                                                                                                                                                                                                                                                                                                                                                                                                                                                                                                                                                                                                                                                                                                                                                                                                                                                                                                                                                                                                                                                                                                                                         | Installation   Connection             |               |
| Device protection   Electrical  Degree of protection (EN IEC 60529) IP65, IP67                                                                                                                                                                                                                                                                                                                                                                                                                                                                                                                                                                                                                                                                                                                                                                                                                                                                                                                                                                                                                                                                                                                                                                                                                                                                                                                                                                                                                                                                                                                                                                                                                                                                                                                                                                                                                                                                                                                                                                                                                                                 | Tightening torque                     | 0,6 Nm        |
| Degree of protection (EN IEC 60529) IP65, IP67                                                                                                                                                                                                                                                                                                                                                                                                                                                                                                                                                                                                                                                                                                                                                                                                                                                                                                                                                                                                                                                                                                                                                                                                                                                                                                                                                                                                                                                                                                                                                                                                                                                                                                                                                                                                                                                                                                                                                                                                                                                                                 | Mounting set                          | M16 x 1.5     |
|                                                                                                                                                                                                                                                                                                                                                                                                                                                                                                                                                                                                                                                                                                                                                                                                                                                                                                                                                                                                                                                                                                                                                                                                                                                                                                                                                                                                                                                                                                                                                                                                                                                                                                                                                                                                                                                                                                                                                                                                                                                                                                                                | Device protection   Electrical        |               |
| Protection NEMA 3, 4, 6P                                                                                                                                                                                                                                                                                                                                                                                                                                                                                                                                                                                                                                                                                                                                                                                                                                                                                                                                                                                                                                                                                                                                                                                                                                                                                                                                                                                                                                                                                                                                                                                                                                                                                                                                                                                                                                                                                                                                                                                                                                                                                                       | Degree of protection (EN IEC 60529)   | IP65, IP67    |
|                                                                                                                                                                                                                                                                                                                                                                                                                                                                                                                                                                                                                                                                                                                                                                                                                                                                                                                                                                                                                                                                                                                                                                                                                                                                                                                                                                                                                                                                                                                                                                                                                                                                                                                                                                                                                                                                                                                                                                                                                                                                                                                                | Protection NEMA                       | 3, 4, 6P      |