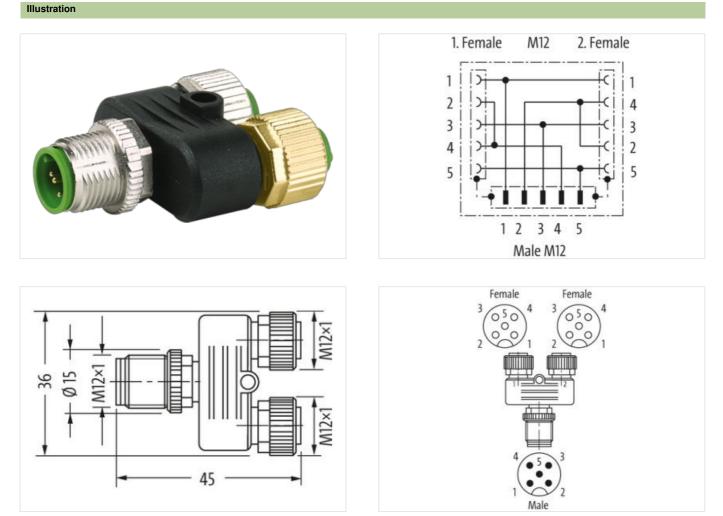

## T-Coupler M12 male / 2x M12 female A-cod. shielded

5-pol. / 2x 5-pol.

T-coupler Male straight - females straight M12 - M12, 5-pole shielded Distribution function (NO) Plastic housings with good resistance against chemicals and oils. The resistance to aggressive media should be individually tested for your application. Further details on request.