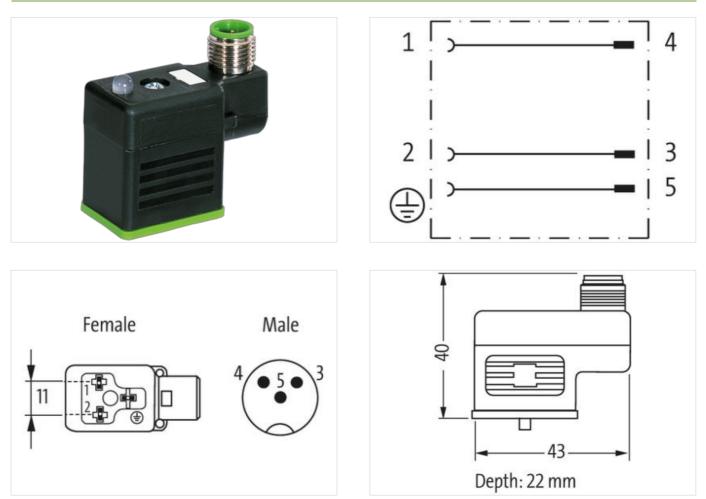

## M12 MALE ON TOP OF MSUD VALVE PLUG FORM BI 11MM

Form BI (11 mm) - M12, connector top entry max. 125 V AC/DC without components 3-pole Plastic housings with good resistance against chemicals and oils. The resistance to aggressive media should be individually tested for your application. Further details on request.

## Side 1 0,4 Nm Tightening torque MSUD Family construction form Side 2 Tightening torque 0,6 Nm Family construction form M12

The information in this Product-PDF has been compiled with the utmost care. Liability for the correctness completeness and topicality of the information is restricted to gross negligence. Version: 2024-05-15