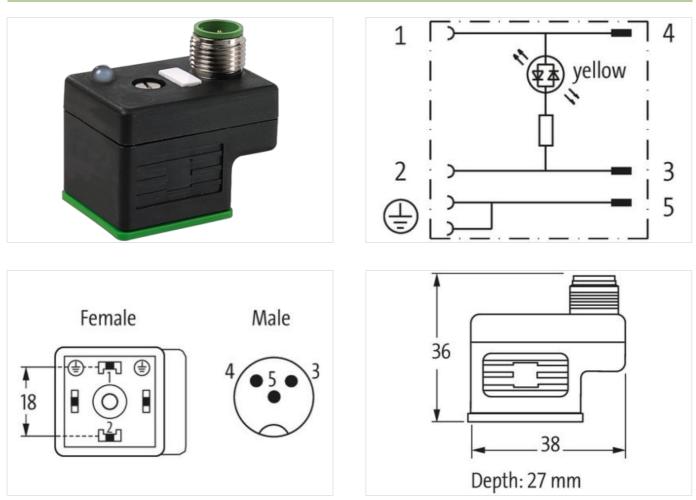

## Adaptor M12 male on top / MSUD valve plug A-18mm

3-pol. A-cod.

Form A (18 mm) – M12, connector top entry 24 V AC/DC ±25% LED (yellow) 3-pole Plastic housings with good resistance against chemicals and oils. The resistance to aggressive media should be individually tested for your application. Further details on request.

Murrelektronik Power Oy | Jussilankatu 6 | 15680 Lahti | Fon +358 20 7789810 | Fax +358 20 7789811 | shop@murrelektronik.fi | shop.murrelektronik.fi

| Tightening torque                         | 0,6 Nm                                                                                                 |
|-------------------------------------------|--------------------------------------------------------------------------------------------------------|
| Mounting method                           | inserted, screwed                                                                                      |
| Family construction form                  | M12                                                                                                    |
| Commercial data                           |                                                                                                        |
| ECLASS-6.0                                | 27143423                                                                                               |
| ECLASS-6.1                                | 27279221                                                                                               |
| ECLASS-7.0                                | 27440104                                                                                               |
| ECLASS-8.0                                | 27440104                                                                                               |
| ECLASS-9.0                                | 27440106                                                                                               |
| ECLASS-10.1                               | 27440106                                                                                               |
| ECLASS-11.1                               | 27440106                                                                                               |
| ECLASS-12.0                               | 27440106                                                                                               |
| ETIM-5.0                                  | EC001855                                                                                               |
| customs tariff number                     | 85366990                                                                                               |
| GTIN                                      | 4048879144711                                                                                          |
| Packaging unit                            | 1                                                                                                      |
| Electrical data   Supply                  |                                                                                                        |
| Operating voltage AC                      | 24 V                                                                                                   |
| Operating voltage AC min.                 | 18 V                                                                                                   |
| Operating voltage AC max.                 | 30 V                                                                                                   |
| Operating voltage DC                      | 24 V                                                                                                   |
| Operating voltage DC min.                 | 18 V                                                                                                   |
| Operating voltage DC max.                 | 30 V                                                                                                   |
| Current operating per contact max.        | 4 A                                                                                                    |
| Diagnostics                               |                                                                                                        |
| Status indication LED                     | yellow                                                                                                 |
| Installation   Connection                 |                                                                                                        |
| Mounting set                              | M3                                                                                                     |
| Installation   Pin assignment             |                                                                                                        |
| No. of poles                              | 2 + PE                                                                                                 |
| Device protection   Electrical            |                                                                                                        |
| Degree of protection (EN IEC 60529)       | IP67                                                                                                   |
| Additional condition protection degree    | inserted, screwed                                                                                      |
| Pollution Degree                          | 3                                                                                                      |
| Rated surge voltage                       | 0,8 kV                                                                                                 |
| Material group (IEC 60664-1)              | <u> </u>                                                                                               |
| Environmental characteristics   Climation | C                                                                                                      |
| Operating temperature min.                | -25 °C                                                                                                 |
| Operating temperature max.                | 85 °C                                                                                                  |
| Important installation notes              |                                                                                                        |
| Note on strain relief                     | Protect the connectors by suitable measures from mechanical loads, e.g. by the usage of cable ties.    |
| Note on bending radius                    | Attention: Observe the permissible bending radii when laying cables, as the IP protection class can be |
|                                           | endangered by excessive bending forces.                                                                |