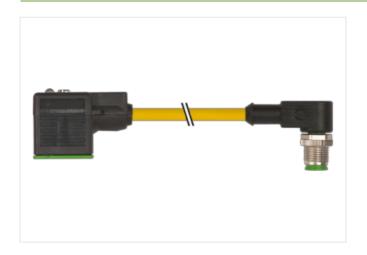

## M12 male 90° A-cod. / MSUD valve plug A-18mm

PVC 5x0.34 ye UL/CSA 2m

MSUD Form A (18 mm) – M12, male 90° 24 V DC ±25% LED (yellow/green) for pressure switches Further cable lengths on request.

Plastic housings with good resistance against chemicals and oils.

## Illustration

stay connected

Product may differ from Image

| Family construction form MSUD Thread M3 Degree of protection (EN IEC 60529) IP66K, IP67 Side 2  Tightening torque 0,6 Nm Family construction form M12 Thread M12 x 1 Degree of protection (EN IEC 60529) IP66K, IP67  Commercial data  ECLASS-6.0 27279218 ECLASS-6.0 27279218 ECLASS-7.0 27279218 ECLASS-7.0 27279218 ECLASS-9.0 27060312 ECLASS-9.0 27060312 ECLASS-1.1 27060312 ECLASS-1.1 27060312 ECLASS-1.2 27060312 ECLASS-1.1 27060312 ECLASS-1.1 27060312 ECLASS-1.1 27060312 ECLASS-1.1 27060312 ECLASS-1.1 27060312 ETIM-5.0 EC03155 customs tariff number 85444290 GTIN 4048879149532 Packaging unit 1  Electrical data   Supply Operating voltage DC Min. 18 V Operating voltage DC max. 30 V Current operating per contact max. 4 A                                                                                                                                                                                                                                                                                                                                                                                                                                                                                                                                                                                                                                                                                                                                                                                                                                                                                                                                                                                                                                                                                                                                                                                                                                                                                                                                                                              | Cable length                        | 2 m           |
|--------------------------------------------------------------------------------------------------------------------------------------------------------------------------------------------------------------------------------------------------------------------------------------------------------------------------------------------------------------------------------------------------------------------------------------------------------------------------------------------------------------------------------------------------------------------------------------------------------------------------------------------------------------------------------------------------------------------------------------------------------------------------------------------------------------------------------------------------------------------------------------------------------------------------------------------------------------------------------------------------------------------------------------------------------------------------------------------------------------------------------------------------------------------------------------------------------------------------------------------------------------------------------------------------------------------------------------------------------------------------------------------------------------------------------------------------------------------------------------------------------------------------------------------------------------------------------------------------------------------------------------------------------------------------------------------------------------------------------------------------------------------------------------------------------------------------------------------------------------------------------------------------------------------------------------------------------------------------------------------------------------------------------------------------------------------------------------------------------------------------------|-------------------------------------|---------------|
| Family construction form         MSUD           Thread         M3           Degree of protection (EN IEC 60529)         IP66K, IP67           Side 2           Tightening torque           6,6 Nm           Family construction form         M12           Thread         M12 x 1           Degree of protection (EN IEC 60529)         IP66K, IP67           Commercial data           ECLASS-6.0         27279218           ECLASS-6.1         27279218           ECLASS-7.0         27279218           ECLASS-8.0         27279218           ECLASS-9.0         27060312           ECLASS-10.1         27060312           ECLASS-10.2         27060312           ECLASS-12.0         27060312           ECLASS-12.0         27060312           ECLASS-12.0         27060312           ECLASS-10.1         85444290           GTIN         4048879149532           Packaging unit         1           Electrical data   Supply           Operating voltage DC         24 V           Operating voltage DC max.         30 V           Current operating per contact max.         4 A           Current consumption max.                                                                                                                                                                                                                                                                                                                                                                                                                                                                                                                                                                                                                                                                                                                                                                                                                                                                                                                                                                                                      | Side 1                              |               |
| Thread         M3           Degree of protection (EN IEC 60529)         IP66K, IP67           Side 2         Tightening torque         0,6 Nm           Family construction form         M12           Thread         M12 x 1           Degree of protection (EN IEC 60529)         IP66K, IP67           Commercial data         ECLASS-6.0           ECLASS-6.0         27279218           ECLASS-6.1         27279218           ECLASS-7.0         27279218           ECLASS-9.0         27279218           ECLASS-9.0         27060312           ECLASS-1.1         27060312           ECLASS-1.2.0         27060312           ECLASS-12.0         27060312           ETIM-5.0         EC01855           customs tariff number         85444290           GTIN         4048879149532           Packaging unit         1           Electrical data   Supply           Operating voltage DC min.         18 V           Operating voltage DC min.         18 V           Operating voltage DC max.         30 V                                                                                                                                                                                                                                                                                                                                                                                                                                                                                                                                                                                                                                                                                                                                                                                                                                                                                                                                                                                                                                                                                                              | Tightening torque                   | 0,4 Nm        |
| Degree of protection (EN IEC 60529)         IP66K, IP67           Side 2         Tightening torque         0,6 Nm           Family construction form         M12           Thread         M12 x 1           Degree of protection (EN IEC 60529)         IP66K, IP67           Commercial data           ECLASS-6.0         27279218           ECLASS-6.1         27279218           ECLASS-7.0         27279218           ECLASS-8.0         27279218           ECLASS-9.0         27060312           ECLASS-9.0         27060312           ECLASS-1.1         27060312           ECLASS-12.0         27060312           ECLASS-12.0         27060312           ECLASS-12.0         EC001855           customs tariff number         8544290           GTIN         4048879149532           Packaging unit         1           Electrical data   Supply           Operating voltage DC         24 V           Operating voltage DC min.         18 V           Operating voltage DC max.         30 V           Current consumption max.         12 mA                                                                                                                                                                                                                                                                                                                                                                                                                                                                                                                                                                                                                                                                                                                                                                                                                                                                                                                                                                                                                                                                         | Family construction form            | MSUD          |
| Side 2           Tightening torque         0,6 Nm           Family construction form         M12           Thread         M12 x 1           Degree of protection (EN IEC 60529)         IP66K, IP67           Commercial data           ECLASS-6.0         27279218           ECLASS-6.1         27279218           ECLASS-7.0         27279218           ECLASS-8.0         27279218           ECLASS-9.0         27060312           ECLASS-9.0         27060312           ECLASS-1.1.1         27060312           ECLASS-12.0         27060312           ECLASS-12.0         27060312           ETIM-5.0         EC001855           customs tariff number         85444290           GTIN         4048879149532           Packaging unit         1           Electrical data   Supply           Operating voltage DC         24 V           Operating voltage DC min.         18 V           Operating voltage DC max.         30 V           Current consumption max.         12 mA                                                                                                                                                                                                                                                                                                                                                                                                                                                                                                                                                                                                                                                                                                                                                                                                                                                                                                                                                                                                                                                                                                                                         | Thread                              | M3            |
| Tightening torque         0.6 Nm           Family construction form         M12           Thread         M12 x 1           Degree of protection (EN IEC 60529)         IP66K, IP67           Commercial data           ECLASS-6.0         27279218           ECLASS-6.1         27279218           ECLASS-7.0         27279218           ECLASS-8.0         27279218           ECLASS-9.0         27060312           ECLASS-9.0         27060312           ECLASS-10.1         27060312           ECLASS-12.0         27060312           ECLASS-12.0         27060312           ETIM-5.0         EC001855           customs tariff number         85444290           GTIN         4048879149532           Packaging unit         1           Electrical data   Supply           Operating voltage DC         24 V           Operating voltage DC min.         18 V           Operating voltage DC max.         30 V           Current consumption max.         12 mA                                                                                                                                                                                                                                                                                                                                                                                                                                                                                                                                                                                                                                                                                                                                                                                                                                                                                                                                                                                                                                                                                                                                                           | Degree of protection (EN IEC 60529) | IP66K, IP67   |
| Family construction form M12  Thread M12 x 1  Degree of protection (EN IEC 60529) IP66K, IP67  Commercial data  ECLASS-6.0 27279218  ECLASS-6.1 27279218  ECLASS-7.0 27279218  ECLASS-8.0 27279218  ECLASS-9.0 27060312  ECLASS-9.0 27060312  ECLASS-10.1 27060312  ECLASS-11.1 27060312  ECLASS-12.0 27060312  ECLASS-12.0 27060312  ECLASS-10.1 27060312  ECLA | Side 2                              |               |
| Thread         M12 x 1           Degree of protection (EN IEC 60529)         IP66K, IP67           Commercial data           ECLASS-6.0         27279218           ECLASS-6.1         27279218           ECLASS-7.0         27279218           ECLASS-8.0         27279218           ECLASS-9.0         27060312           ECLASS-10.1         27060312           ECLASS-11.1         27060312           ECLASS-12.0         27060312           ECLASS-11.1         27060312           ETIM-5.0         EC001855           customs tariff number         85444290           GTIN         4048879149532           Packaging unit         1           Electrical data   Supply           Operating voltage DC         24 V           Operating voltage DC max.         30 V           Current operating per contact max.         4 A           Current consumption max.         12 mA                                                                                                                                                                                                                                                                                                                                                                                                                                                                                                                                                                                                                                                                                                                                                                                                                                                                                                                                                                                                                                                                                                                                                                                                                                            | Tightening torque                   | 0,6 Nm        |
| Degree of protection (EN IEC 60529)         IP66K, IP67           Commercial data         February 18           ECLASS-6.0         27279218           ECLASS-7.0         27279218           ECLASS-8.0         27279218           ECLASS-9.0         27060312           ECLASS-10.1         27060312           ECLASS-11.1         27060312           ECLASS-12.0         27060312           ETIM-5.0         EC001855           customs tariff number         85444290           GTIN         4048879149532           Packaging unit         1           Electrical data   Supply           Operating voltage DC         24 V           Operating voltage DC min.         18 V           Operating voltage DC max.         30 V           Current operating per contact max.         4 A           Current consumption max.         12 mA                                                                                                                                                                                                                                                                                                                                                                                                                                                                                                                                                                                                                                                                                                                                                                                                                                                                                                                                                                                                                                                                                                                                                                                                                                                                                     | Family construction form            | M12           |
| Commercial data           ECLASS-6.0         27279218           ECLASS-6.1         27279218           ECLASS-7.0         27279218           ECLASS-8.0         27279218           ECLASS-9.0         27060312           ECLASS-10.1         27060312           ECLASS-11.1         27060312           ECLASS-12.0         27060312           ETIM-5.0         EC001855           customs tariff number         85444290           GTIN         4048879149532           Packaging unit         1           Electrical data   Supply           Operating voltage DC         24 V           Operating voltage DC min.         18 V           Operating voltage DC max.         30 V           Current operating per contact max.         4 A           Current consumption max.         12 mA                                                                                                                                                                                                                                                                                                                                                                                                                                                                                                                                                                                                                                                                                                                                                                                                                                                                                                                                                                                                                                                                                                                                                                                                                                                                                                                                     | Thread                              | M12 x 1       |
| ECLASS-6.0 27279218  ECLASS-6.1 27279218  ECLASS-7.0 27279218  ECLASS-8.0 27279218  ECLASS-9.0 27060312  ECLASS-10.1 27060312  ECLASS-11.1 27060312  ECLASS-11.1 27060312  ECLASS-12.0 27060312  ETIM-5.0 EC001855  customs tariff number 85444290  GTIN 4048879149532  Packaging unit 1  Electrical data   Supply  Operating voltage DC 24 V  Operating voltage DC min. 18 V  Operating voltage DC max. 30 V  Current operating per contact max. 4 A  Current consumption max. 12 mA                                                                                                                                                                                                                                                                                                                                                                                                                                                                                                                                                                                                                                                                                                                                                                                                                                                                                                                                                                                                                                                                                                                                                                                                                                                                                                                                                                                                                                                                                                                                                                                                                                          | Degree of protection (EN IEC 60529) | IP66K, IP67   |
| ECLASS-6.1 27279218 ECLASS-7.0 27279218 ECLASS-8.0 27279218 ECLASS-9.0 27060312 ECLASS-10.1 27060312 ECLASS-11.1 27060312 ECLASS-11.1 27060312 ECLASS-12.0 27060312 ETIM-5.0 EC001855 customs tariff number 85444290 GTIN 4048879149532 Packaging unit 1  Electrical data   Supply  Operating voltage DC 24 V Operating voltage DC min. 18 V Operating voltage DC max. 30 V Current operating per contact max. 12 mA                                                                                                                                                                                                                                                                                                                                                                                                                                                                                                                                                                                                                                                                                                                                                                                                                                                                                                                                                                                                                                                                                                                                                                                                                                                                                                                                                                                                                                                                                                                                                                                                                                                                                                           | Commercial data                     |               |
| ECLASS-7.0 27279218  ECLASS-8.0 27279218  ECLASS-9.0 27060312  ECLASS-10.1 27060312  ECLASS-11.1 27060312  ECLASS-12.0 27060312  ETIM-5.0 EC001855  customs tariff number 85444290  GTIN 4048879149532  Packaging unit 1  Electrical data   Supply  Operating voltage DC 24 V  Operating voltage DC min. 18 V  Operating voltage DC max. 30 V  Current operating per contact max. 12 mA                                                                                                                                                                                                                                                                                                                                                                                                                                                                                                                                                                                                                                                                                                                                                                                                                                                                                                                                                                                                                                                                                                                                                                                                                                                                                                                                                                                                                                                                                                                                                                                                                                                                                                                                        | ECLASS-6.0                          | 27279218      |
| ECLASS-8.0 27279218  ECLASS-9.0 27060312  ECLASS-10.1 27060312  ECLASS-11.1 27060312  ECLASS-12.0 27060312  ETIM-5.0 EC001855  customs tariff number 85444290  GTIN 404879149532  Packaging unit 1  Electrical data   Supply  Operating voltage DC 24 V  Operating voltage DC min. 18 V  Operating voltage DC max. 30 V  Current operating per contact max. 4 A  Current consumption max. 12 mA                                                                                                                                                                                                                                                                                                                                                                                                                                                                                                                                                                                                                                                                                                                                                                                                                                                                                                                                                                                                                                                                                                                                                                                                                                                                                                                                                                                                                                                                                                                                                                                                                                                                                                                                | ECLASS-6.1                          | 27279218      |
| ECLASS-9.0 27060312 ECLASS-10.1 27060312 ECLASS-11.1 27060312 ECLASS-12.0 27060312 ETIM-5.0 EC001855 customs tariff number 85444290 GTIN 4048879149532 Packaging unit 1  Electrical data   Supply Operating voltage DC 24 V Operating voltage DC min. 18 V Operating voltage DC max. 30 V Current operating per contact max. 4 A  Current consumption max. 12 mA                                                                                                                                                                                                                                                                                                                                                                                                                                                                                                                                                                                                                                                                                                                                                                                                                                                                                                                                                                                                                                                                                                                                                                                                                                                                                                                                                                                                                                                                                                                                                                                                                                                                                                                                                               | ECLASS-7.0                          | 27279218      |
| ECLASS-10.1 27060312 ECLASS-11.1 27060312 ECLASS-12.0 27060312 ETIM-5.0 EC001855 customs tariff number 85444290 GTIN 4048879149532 Packaging unit 1  Electrical data   Supply Operating voltage DC 24 V Operating voltage DC min. 18 V Operating voltage DC max. 30 V Current operating per contact max. 4 A  Current consumption max. 12 mA                                                                                                                                                                                                                                                                                                                                                                                                                                                                                                                                                                                                                                                                                                                                                                                                                                                                                                                                                                                                                                                                                                                                                                                                                                                                                                                                                                                                                                                                                                                                                                                                                                                                                                                                                                                   | ECLASS-8.0                          | 27279218      |
| ECLASS-11.1 27060312 ECLASS-12.0 27060312 ETIM-5.0 EC001855 customs tariff number 85444290 GTIN 4048879149532 Packaging unit 1  Electrical data   Supply Operating voltage DC 24 V Operating voltage DC min. 18 V Operating voltage DC max. 30 V Current operating per contact max. 4 A  Current consumption max. 12 mA                                                                                                                                                                                                                                                                                                                                                                                                                                                                                                                                                                                                                                                                                                                                                                                                                                                                                                                                                                                                                                                                                                                                                                                                                                                                                                                                                                                                                                                                                                                                                                                                                                                                                                                                                                                                        | ECLASS-9.0                          | 27060312      |
| ECLASS-12.0 27060312  ETIM-5.0 EC001855 customs tariff number 85444290  GTIN 4048879149532  Packaging unit 1  Electrical data   Supply  Operating voltage DC 24 V  Operating voltage DC min. 18 V  Operating voltage DC max. 30 V  Current operating per contact max. 4 A  Current consumption max. 12 mA                                                                                                                                                                                                                                                                                                                                                                                                                                                                                                                                                                                                                                                                                                                                                                                                                                                                                                                                                                                                                                                                                                                                                                                                                                                                                                                                                                                                                                                                                                                                                                                                                                                                                                                                                                                                                      | ECLASS-10.1                         | 27060312      |
| ETIM-5.0 EC001855 customs tariff number 85444290 GTIN 4048879149532 Packaging unit 1  Electrical data   Supply Operating voltage DC 24 V Operating voltage DC min. 18 V Operating voltage DC max. 30 V Current operating per contact max. 4 A Current consumption max. 12 mA                                                                                                                                                                                                                                                                                                                                                                                                                                                                                                                                                                                                                                                                                                                                                                                                                                                                                                                                                                                                                                                                                                                                                                                                                                                                                                                                                                                                                                                                                                                                                                                                                                                                                                                                                                                                                                                   | ECLASS-11.1                         | 27060312      |
| customs tariff number 85444290 GTIN 4048879149532 Packaging unit 1  Electrical data   Supply Operating voltage DC 24 V Operating voltage DC min. 18 V Operating voltage DC max. 30 V Current operating per contact max. 4 A Current consumption max. 12 mA                                                                                                                                                                                                                                                                                                                                                                                                                                                                                                                                                                                                                                                                                                                                                                                                                                                                                                                                                                                                                                                                                                                                                                                                                                                                                                                                                                                                                                                                                                                                                                                                                                                                                                                                                                                                                                                                     | ECLASS-12.0                         | 1111          |
| GTIN 4048879149532  Packaging unit 1  Electrical data   Supply  Operating voltage DC 24 V  Operating voltage DC min. 18 V  Operating voltage DC max. 30 V  Current operating per contact max. 4 A  Current consumption max. 12 mA                                                                                                                                                                                                                                                                                                                                                                                                                                                                                                                                                                                                                                                                                                                                                                                                                                                                                                                                                                                                                                                                                                                                                                                                                                                                                                                                                                                                                                                                                                                                                                                                                                                                                                                                                                                                                                                                                              | ETIM-5.0                            |               |
| Packaging unit 1  Electrical data   Supply  Operating voltage DC 24 V  Operating voltage DC min. 18 V  Operating voltage DC max. 30 V  Current operating per contact max. 4 A  Current consumption max. 12 mA                                                                                                                                                                                                                                                                                                                                                                                                                                                                                                                                                                                                                                                                                                                                                                                                                                                                                                                                                                                                                                                                                                                                                                                                                                                                                                                                                                                                                                                                                                                                                                                                                                                                                                                                                                                                                                                                                                                  |                                     |               |
| Electrical data   Supply  Operating voltage DC 24 V  Operating voltage DC min. 18 V  Operating voltage DC max. 30 V  Current operating per contact max. 4 A  Current consumption max. 12 mA                                                                                                                                                                                                                                                                                                                                                                                                                                                                                                                                                                                                                                                                                                                                                                                                                                                                                                                                                                                                                                                                                                                                                                                                                                                                                                                                                                                                                                                                                                                                                                                                                                                                                                                                                                                                                                                                                                                                    | <u></u>                             | 4048879149532 |
| Operating voltage DC Operating voltage DC min.  18 V Operating voltage DC max. Operating voltage DC max.  30 V Current operating per contact max.  4 A Current consumption max.  12 mA                                                                                                                                                                                                                                                                                                                                                                                                                                                                                                                                                                                                                                                                                                                                                                                                                                                                                                                                                                                                                                                                                                                                                                                                                                                                                                                                                                                                                                                                                                                                                                                                                                                                                                                                                                                                                                                                                                                                         | Packaging unit                      | 1             |
| Operating voltage DC min.  Operating voltage DC max.  Operating voltage DC max.  30 V  Current operating per contact max.  4 A  Current consumption max.  12 mA                                                                                                                                                                                                                                                                                                                                                                                                                                                                                                                                                                                                                                                                                                                                                                                                                                                                                                                                                                                                                                                                                                                                                                                                                                                                                                                                                                                                                                                                                                                                                                                                                                                                                                                                                                                                                                                                                                                                                                | Electrical data   Supply            |               |
| Operating voltage DC max. 30 V  Current operating per contact max. 4 A  Current consumption max. 12 mA                                                                                                                                                                                                                                                                                                                                                                                                                                                                                                                                                                                                                                                                                                                                                                                                                                                                                                                                                                                                                                                                                                                                                                                                                                                                                                                                                                                                                                                                                                                                                                                                                                                                                                                                                                                                                                                                                                                                                                                                                         | Operating voltage DC                | 24 V          |
| Current operating per contact max. 4 A  Current consumption max. 12 mA                                                                                                                                                                                                                                                                                                                                                                                                                                                                                                                                                                                                                                                                                                                                                                                                                                                                                                                                                                                                                                                                                                                                                                                                                                                                                                                                                                                                                                                                                                                                                                                                                                                                                                                                                                                                                                                                                                                                                                                                                                                         | Operating voltage DC min.           | 18 V          |
| Current consumption max. 12 mA                                                                                                                                                                                                                                                                                                                                                                                                                                                                                                                                                                                                                                                                                                                                                                                                                                                                                                                                                                                                                                                                                                                                                                                                                                                                                                                                                                                                                                                                                                                                                                                                                                                                                                                                                                                                                                                                                                                                                                                                                                                                                                 | Operating voltage DC max.           | 30 V          |
| ·                                                                                                                                                                                                                                                                                                                                                                                                                                                                                                                                                                                                                                                                                                                                                                                                                                                                                                                                                                                                                                                                                                                                                                                                                                                                                                                                                                                                                                                                                                                                                                                                                                                                                                                                                                                                                                                                                                                                                                                                                                                                                                                              | Current operating per contact max.  | 4 A           |
| Device protection   Electrical                                                                                                                                                                                                                                                                                                                                                                                                                                                                                                                                                                                                                                                                                                                                                                                                                                                                                                                                                                                                                                                                                                                                                                                                                                                                                                                                                                                                                                                                                                                                                                                                                                                                                                                                                                                                                                                                                                                                                                                                                                                                                                 | Current consumption max.            | 12 mA         |
|                                                                                                                                                                                                                                                                                                                                                                                                                                                                                                                                                                                                                                                                                                                                                                                                                                                                                                                                                                                                                                                                                                                                                                                                                                                                                                                                                                                                                                                                                                                                                                                                                                                                                                                                                                                                                                                                                                                                                                                                                                                                                                                                | Device protection   Electrical      |               |