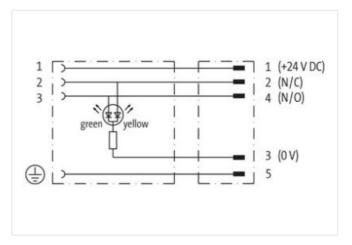

## M12 male 90° A-cod. / MSUD valve plug A-18mm

PVC 5x0.34 ye UL/CSA 2m

MSUD Form A (18 mm) – M12, male 90° 24 V DC ±25% LED (yellow/green) for pressure switches Further cable lengths on request.

Plastic housings with good resistance against chemicals and oils.

## Illustration

stay connected

Product may differ from Image

| Family construction form MSUD Thread M3 Degree of protection (EN IEC 60529) IP66K, IP67 Side 2  Tightening torque 0,6 Nm Family construction form M12 Thread M12 x 1 Degree of protection (EN IEC 60529) IP66K, IP67  Commercial data  ECLASS-6.0 27279218 ECLASS-6.0 27279218 ECLASS-7.0 27279218 ECLASS-7.0 27279218 ECLASS-9.0 27060312 ECLASS-9.0 27060312 ECLASS-1.1 27060312 ECLASS-1.1 27060312 ECLASS-1.2 27060312 ECLASS-1.1 27060312 ECLASS-1.1 27060312 ECLASS-1.1 27060312 ECLASS-1.1 27060312 ECLASS-1.1 27060312 ETIM-5.0 EC03155 customs tariff number 85444290 GTIN 4048879149532 Packaging unit 1  Electrical data   Supply Operating voltage DC Min. 18 V Operating voltage DC max. 30 V Current operating per contact max. 4 A                                                                                                                                                                                                                                                                                                                                                                                                                                                                                                                                                                                                                                                                                                                                                                                                                                                                                                                                                                                                                                                                                                                                                                                                                                                                                                                                                                              | Cable length                        | 2 m           |
|--------------------------------------------------------------------------------------------------------------------------------------------------------------------------------------------------------------------------------------------------------------------------------------------------------------------------------------------------------------------------------------------------------------------------------------------------------------------------------------------------------------------------------------------------------------------------------------------------------------------------------------------------------------------------------------------------------------------------------------------------------------------------------------------------------------------------------------------------------------------------------------------------------------------------------------------------------------------------------------------------------------------------------------------------------------------------------------------------------------------------------------------------------------------------------------------------------------------------------------------------------------------------------------------------------------------------------------------------------------------------------------------------------------------------------------------------------------------------------------------------------------------------------------------------------------------------------------------------------------------------------------------------------------------------------------------------------------------------------------------------------------------------------------------------------------------------------------------------------------------------------------------------------------------------------------------------------------------------------------------------------------------------------------------------------------------------------------------------------------------------------|-------------------------------------|---------------|
| Family construction form         MSUD           Thread         M3           Degree of protection (EN IEC 60529)         IP66K, IP67           Side 2           Tightening torque           6,6 Nm           Family construction form         M12           Thread         M12 x 1           Degree of protection (EN IEC 60529)         IP66K, IP67           Commercial data           ECLASS-6.0         27279218           ECLASS-6.1         27279218           ECLASS-7.0         27279218           ECLASS-8.0         27279218           ECLASS-9.0         27060312           ECLASS-10.1         27060312           ECLASS-10.2         27060312           ECLASS-12.0         27060312           ECLASS-12.0         27060312           ECLASS-12.0         27060312           ECLASS-10.1         85444290           GTIN         4048879149532           Packaging unit         1           Electrical data   Supply           Operating voltage DC         24 V           Operating voltage DC max.         30 V           Current operating per contact max.         4 A           Current consumption max.                                                                                                                                                                                                                                                                                                                                                                                                                                                                                                                                                                                                                                                                                                                                                                                                                                                                                                                                                                                                      | Side 1                              |               |
| Thread         M3           Degree of protection (EN IEC 60529)         IP66K, IP67           Side 2         Tightening torque         0,6 Nm           Family construction form         M12           Thread         M12 x 1           Degree of protection (EN IEC 60529)         IP66K, IP67           Commercial data         ECLASS-6.0           ECLASS-6.0         27279218           ECLASS-6.1         27279218           ECLASS-7.0         27279218           ECLASS-9.0         27279218           ECLASS-9.0         27060312           ECLASS-1.1         27060312           ECLASS-1.2.0         27060312           ECLASS-12.0         27060312           ETIM-5.0         EC01855           customs tariff number         85444290           GTIN         4048879149532           Packaging unit         1           Electrical data   Supply           Operating voltage DC min.         18 V           Operating voltage DC min.         18 V           Operating voltage DC max.         30 V                                                                                                                                                                                                                                                                                                                                                                                                                                                                                                                                                                                                                                                                                                                                                                                                                                                                                                                                                                                                                                                                                                              | Tightening torque                   | 0,4 Nm        |
| Degree of protection (EN IEC 60529)         IP66K, IP67           Side 2         Tightening torque         0,6 Nm           Family construction form         M12           Thread         M12 x 1           Degree of protection (EN IEC 60529)         IP66K, IP67           Commercial data           ECLASS-6.0         27279218           ECLASS-6.1         27279218           ECLASS-7.0         27279218           ECLASS-8.0         27279218           ECLASS-9.0         27060312           ECLASS-9.0         27060312           ECLASS-1.1         27060312           ECLASS-12.0         27060312           ECLASS-12.0         27060312           ECLASS-12.0         EC001855           customs tariff number         8544290           GTIN         4048879149532           Packaging unit         1           Electrical data   Supply           Operating voltage DC         24 V           Operating voltage DC min.         18 V           Operating voltage DC max.         30 V           Current consumption max.         12 mA                                                                                                                                                                                                                                                                                                                                                                                                                                                                                                                                                                                                                                                                                                                                                                                                                                                                                                                                                                                                                                                                         | Family construction form            | MSUD          |
| Side 2           Tightening torque         0,6 Nm           Family construction form         M12           Thread         M12 x 1           Degree of protection (EN IEC 60529)         IP66K, IP67           Commercial data           ECLASS-6.0         27279218           ECLASS-6.1         27279218           ECLASS-7.0         27279218           ECLASS-8.0         27279218           ECLASS-9.0         27060312           ECLASS-9.0         27060312           ECLASS-1.1.1         27060312           ECLASS-12.0         27060312           ECLASS-12.0         27060312           ETIM-5.0         EC001855           customs tariff number         85444290           GTIN         4048879149532           Packaging unit         1           Electrical data   Supply           Operating voltage DC         24 V           Operating voltage DC min.         18 V           Operating voltage DC max.         30 V           Current consumption max.         12 mA                                                                                                                                                                                                                                                                                                                                                                                                                                                                                                                                                                                                                                                                                                                                                                                                                                                                                                                                                                                                                                                                                                                                         | Thread                              | M3            |
| Tightening torque         0.6 Nm           Family construction form         M12           Thread         M12 x 1           Degree of protection (EN IEC 60529)         IP66K, IP67           Commercial data           ECLASS-6.0         27279218           ECLASS-6.1         27279218           ECLASS-7.0         27279218           ECLASS-8.0         27279218           ECLASS-9.0         27060312           ECLASS-9.0         27060312           ECLASS-10.1         27060312           ECLASS-12.0         27060312           ECLASS-12.0         27060312           ETIM-5.0         EC001855           customs tariff number         85444290           GTIN         4048879149532           Packaging unit         1           Electrical data   Supply           Operating voltage DC         24 V           Operating voltage DC min.         18 V           Operating voltage DC max.         30 V           Current consumption max.         12 mA                                                                                                                                                                                                                                                                                                                                                                                                                                                                                                                                                                                                                                                                                                                                                                                                                                                                                                                                                                                                                                                                                                                                                           | Degree of protection (EN IEC 60529) | IP66K, IP67   |
| Family construction form M12  Thread M12 x 1  Degree of protection (EN IEC 60529) IP66K, IP67  Commercial data  ECLASS-6.0 27279218  ECLASS-6.1 27279218  ECLASS-7.0 27279218  ECLASS-8.0 27279218  ECLASS-9.0 27060312  ECLASS-9.0 27060312  ECLASS-10.1 27060312  ECLASS-11.1 27060312  ECLASS-12.0 27060312  ECLASS-12.0 27060312  ECLASS-10.1 27060312  ECLA | Side 2                              |               |
| Thread         M12 x 1           Degree of protection (EN IEC 60529)         IP66K, IP67           Commercial data           ECLASS-6.0         27279218           ECLASS-6.1         27279218           ECLASS-7.0         27279218           ECLASS-8.0         27279218           ECLASS-9.0         27060312           ECLASS-10.1         27060312           ECLASS-11.1         27060312           ECLASS-12.0         27060312           ECLASS-11.1         27060312           ETIM-5.0         EC001855           customs tariff number         85444290           GTIN         4048879149532           Packaging unit         1           Electrical data   Supply           Operating voltage DC         24 V           Operating voltage DC max.         30 V           Current operating per contact max.         4 A           Current consumption max.         12 mA                                                                                                                                                                                                                                                                                                                                                                                                                                                                                                                                                                                                                                                                                                                                                                                                                                                                                                                                                                                                                                                                                                                                                                                                                                            | Tightening torque                   | 0,6 Nm        |
| Degree of protection (EN IEC 60529)         IP66K, IP67           Commercial data         February 18           ECLASS-6.0         27279218           ECLASS-7.0         27279218           ECLASS-8.0         27279218           ECLASS-9.0         27060312           ECLASS-10.1         27060312           ECLASS-11.1         27060312           ECLASS-12.0         27060312           ETIM-5.0         EC001855           customs tariff number         85444290           GTIN         4048879149532           Packaging unit         1           Electrical data   Supply           Operating voltage DC         24 V           Operating voltage DC min.         18 V           Operating voltage DC max.         30 V           Current operating per contact max.         4 A           Current consumption max.         12 mA                                                                                                                                                                                                                                                                                                                                                                                                                                                                                                                                                                                                                                                                                                                                                                                                                                                                                                                                                                                                                                                                                                                                                                                                                                                                                     | Family construction form            | M12           |
| Commercial data           ECLASS-6.0         27279218           ECLASS-6.1         27279218           ECLASS-7.0         27279218           ECLASS-8.0         27279218           ECLASS-9.0         27060312           ECLASS-10.1         27060312           ECLASS-11.1         27060312           ECLASS-12.0         27060312           ETIM-5.0         EC001855           customs tariff number         85444290           GTIN         4048879149532           Packaging unit         1           Electrical data   Supply           Operating voltage DC         24 V           Operating voltage DC min.         18 V           Operating voltage DC max.         30 V           Current operating per contact max.         4 A           Current consumption max.         12 mA                                                                                                                                                                                                                                                                                                                                                                                                                                                                                                                                                                                                                                                                                                                                                                                                                                                                                                                                                                                                                                                                                                                                                                                                                                                                                                                                     | Thread                              | M12 x 1       |
| ECLASS-6.0 27279218  ECLASS-6.1 27279218  ECLASS-7.0 27279218  ECLASS-8.0 27279218  ECLASS-9.0 27060312  ECLASS-10.1 27060312  ECLASS-11.1 27060312  ECLASS-11.1 27060312  ECLASS-12.0 27060312  ETIM-5.0 EC001855  customs tariff number 85444290  GTIN 4048879149532  Packaging unit 1  Electrical data   Supply  Operating voltage DC 24 V  Operating voltage DC min. 18 V  Operating voltage DC max. 30 V  Current operating per contact max. 4 A  Current consumption max. 12 mA                                                                                                                                                                                                                                                                                                                                                                                                                                                                                                                                                                                                                                                                                                                                                                                                                                                                                                                                                                                                                                                                                                                                                                                                                                                                                                                                                                                                                                                                                                                                                                                                                                          | Degree of protection (EN IEC 60529) | IP66K, IP67   |
| ECLASS-6.1 27279218 ECLASS-7.0 27279218 ECLASS-8.0 27279218 ECLASS-9.0 27060312 ECLASS-10.1 27060312 ECLASS-11.1 27060312 ECLASS-11.1 27060312 ECLASS-12.0 27060312 ETIM-5.0 EC001855 customs tariff number 85444290 GTIN 4048879149532 Packaging unit 1  Electrical data   Supply  Operating voltage DC 24 V Operating voltage DC min. 18 V Operating voltage DC max. 30 V Current operating per contact max. 12 mA                                                                                                                                                                                                                                                                                                                                                                                                                                                                                                                                                                                                                                                                                                                                                                                                                                                                                                                                                                                                                                                                                                                                                                                                                                                                                                                                                                                                                                                                                                                                                                                                                                                                                                           | Commercial data                     |               |
| ECLASS-7.0 27279218  ECLASS-8.0 27279218  ECLASS-9.0 27060312  ECLASS-10.1 27060312  ECLASS-11.1 27060312  ECLASS-12.0 27060312  ETIM-5.0 EC001855  customs tariff number 85444290  GTIN 4048879149532  Packaging unit 1  Electrical data   Supply  Operating voltage DC 24 V  Operating voltage DC min. 18 V  Operating voltage DC max. 30 V  Current operating per contact max. 12 mA                                                                                                                                                                                                                                                                                                                                                                                                                                                                                                                                                                                                                                                                                                                                                                                                                                                                                                                                                                                                                                                                                                                                                                                                                                                                                                                                                                                                                                                                                                                                                                                                                                                                                                                                        | ECLASS-6.0                          | 27279218      |
| ECLASS-8.0 27279218  ECLASS-9.0 27060312  ECLASS-10.1 27060312  ECLASS-11.1 27060312  ECLASS-12.0 27060312  ETIM-5.0 EC001855  customs tariff number 85444290  GTIN 404879149532  Packaging unit 1  Electrical data   Supply  Operating voltage DC 24 V  Operating voltage DC min. 18 V  Operating voltage DC max. 30 V  Current operating per contact max. 4 A  Current consumption max. 12 mA                                                                                                                                                                                                                                                                                                                                                                                                                                                                                                                                                                                                                                                                                                                                                                                                                                                                                                                                                                                                                                                                                                                                                                                                                                                                                                                                                                                                                                                                                                                                                                                                                                                                                                                                | ECLASS-6.1                          | 27279218      |
| ECLASS-9.0 27060312 ECLASS-10.1 27060312 ECLASS-11.1 27060312 ECLASS-12.0 27060312 ETIM-5.0 EC001855 customs tariff number 85444290 GTIN 4048879149532 Packaging unit 1  Electrical data   Supply Operating voltage DC 24 V Operating voltage DC min. 18 V Operating voltage DC max. 30 V Current operating per contact max. 4 A  Current consumption max. 12 mA                                                                                                                                                                                                                                                                                                                                                                                                                                                                                                                                                                                                                                                                                                                                                                                                                                                                                                                                                                                                                                                                                                                                                                                                                                                                                                                                                                                                                                                                                                                                                                                                                                                                                                                                                               | ECLASS-7.0                          | 27279218      |
| ECLASS-10.1 27060312 ECLASS-11.1 27060312 ECLASS-12.0 27060312 ETIM-5.0 EC001855 customs tariff number 85444290 GTIN 4048879149532 Packaging unit 1  Electrical data   Supply Operating voltage DC 24 V Operating voltage DC min. 18 V Operating voltage DC max. 30 V Current operating per contact max. 4 A  Current consumption max. 12 mA                                                                                                                                                                                                                                                                                                                                                                                                                                                                                                                                                                                                                                                                                                                                                                                                                                                                                                                                                                                                                                                                                                                                                                                                                                                                                                                                                                                                                                                                                                                                                                                                                                                                                                                                                                                   | ECLASS-8.0                          | 27279218      |
| ECLASS-11.1 27060312 ECLASS-12.0 27060312 ETIM-5.0 EC001855 customs tariff number 85444290 GTIN 4048879149532 Packaging unit 1  Electrical data   Supply Operating voltage DC 24 V Operating voltage DC min. 18 V Operating voltage DC max. 30 V Current operating per contact max. 4 A  Current consumption max. 12 mA                                                                                                                                                                                                                                                                                                                                                                                                                                                                                                                                                                                                                                                                                                                                                                                                                                                                                                                                                                                                                                                                                                                                                                                                                                                                                                                                                                                                                                                                                                                                                                                                                                                                                                                                                                                                        | ECLASS-9.0                          | 27060312      |
| ECLASS-12.0 27060312  ETIM-5.0 EC001855 customs tariff number 85444290  GTIN 4048879149532  Packaging unit 1  Electrical data   Supply  Operating voltage DC 24 V  Operating voltage DC min. 18 V  Operating voltage DC max. 30 V  Current operating per contact max. 4 A  Current consumption max. 12 mA                                                                                                                                                                                                                                                                                                                                                                                                                                                                                                                                                                                                                                                                                                                                                                                                                                                                                                                                                                                                                                                                                                                                                                                                                                                                                                                                                                                                                                                                                                                                                                                                                                                                                                                                                                                                                      | ECLASS-10.1                         | 27060312      |
| ETIM-5.0 EC001855 customs tariff number 85444290 GTIN 4048879149532 Packaging unit 1  Electrical data   Supply Operating voltage DC 24 V Operating voltage DC min. 18 V Operating voltage DC max. 30 V Current operating per contact max. 4 A Current consumption max. 12 mA                                                                                                                                                                                                                                                                                                                                                                                                                                                                                                                                                                                                                                                                                                                                                                                                                                                                                                                                                                                                                                                                                                                                                                                                                                                                                                                                                                                                                                                                                                                                                                                                                                                                                                                                                                                                                                                   | ECLASS-11.1                         | 27060312      |
| customs tariff number 85444290 GTIN 4048879149532 Packaging unit 1  Electrical data   Supply Operating voltage DC 24 V Operating voltage DC min. 18 V Operating voltage DC max. 30 V Current operating per contact max. 4 A Current consumption max. 12 mA                                                                                                                                                                                                                                                                                                                                                                                                                                                                                                                                                                                                                                                                                                                                                                                                                                                                                                                                                                                                                                                                                                                                                                                                                                                                                                                                                                                                                                                                                                                                                                                                                                                                                                                                                                                                                                                                     | ECLASS-12.0                         | 1111          |
| GTIN 4048879149532  Packaging unit 1  Electrical data   Supply  Operating voltage DC 24 V  Operating voltage DC min. 18 V  Operating voltage DC max. 30 V  Current operating per contact max. 4 A  Current consumption max. 12 mA                                                                                                                                                                                                                                                                                                                                                                                                                                                                                                                                                                                                                                                                                                                                                                                                                                                                                                                                                                                                                                                                                                                                                                                                                                                                                                                                                                                                                                                                                                                                                                                                                                                                                                                                                                                                                                                                                              | ETIM-5.0                            |               |
| Packaging unit 1  Electrical data   Supply  Operating voltage DC 24 V  Operating voltage DC min. 18 V  Operating voltage DC max. 30 V  Current operating per contact max. 4 A  Current consumption max. 12 mA                                                                                                                                                                                                                                                                                                                                                                                                                                                                                                                                                                                                                                                                                                                                                                                                                                                                                                                                                                                                                                                                                                                                                                                                                                                                                                                                                                                                                                                                                                                                                                                                                                                                                                                                                                                                                                                                                                                  |                                     |               |
| Electrical data   Supply  Operating voltage DC 24 V  Operating voltage DC min. 18 V  Operating voltage DC max. 30 V  Current operating per contact max. 4 A  Current consumption max. 12 mA                                                                                                                                                                                                                                                                                                                                                                                                                                                                                                                                                                                                                                                                                                                                                                                                                                                                                                                                                                                                                                                                                                                                                                                                                                                                                                                                                                                                                                                                                                                                                                                                                                                                                                                                                                                                                                                                                                                                    | <u></u>                             | 4048879149532 |
| Operating voltage DC Operating voltage DC min.  18 V Operating voltage DC max. Operating voltage DC max.  30 V Current operating per contact max.  4 A Current consumption max.  12 mA                                                                                                                                                                                                                                                                                                                                                                                                                                                                                                                                                                                                                                                                                                                                                                                                                                                                                                                                                                                                                                                                                                                                                                                                                                                                                                                                                                                                                                                                                                                                                                                                                                                                                                                                                                                                                                                                                                                                         | Packaging unit                      | 1             |
| Operating voltage DC min.  Operating voltage DC max.  Operating voltage DC max.  30 V  Current operating per contact max.  4 A  Current consumption max.  12 mA                                                                                                                                                                                                                                                                                                                                                                                                                                                                                                                                                                                                                                                                                                                                                                                                                                                                                                                                                                                                                                                                                                                                                                                                                                                                                                                                                                                                                                                                                                                                                                                                                                                                                                                                                                                                                                                                                                                                                                | Electrical data   Supply            |               |
| Operating voltage DC max. 30 V  Current operating per contact max. 4 A  Current consumption max. 12 mA                                                                                                                                                                                                                                                                                                                                                                                                                                                                                                                                                                                                                                                                                                                                                                                                                                                                                                                                                                                                                                                                                                                                                                                                                                                                                                                                                                                                                                                                                                                                                                                                                                                                                                                                                                                                                                                                                                                                                                                                                         | Operating voltage DC                | 24 V          |
| Current operating per contact max. 4 A  Current consumption max. 12 mA                                                                                                                                                                                                                                                                                                                                                                                                                                                                                                                                                                                                                                                                                                                                                                                                                                                                                                                                                                                                                                                                                                                                                                                                                                                                                                                                                                                                                                                                                                                                                                                                                                                                                                                                                                                                                                                                                                                                                                                                                                                         | Operating voltage DC min.           | 18 V          |
| Current consumption max. 12 mA                                                                                                                                                                                                                                                                                                                                                                                                                                                                                                                                                                                                                                                                                                                                                                                                                                                                                                                                                                                                                                                                                                                                                                                                                                                                                                                                                                                                                                                                                                                                                                                                                                                                                                                                                                                                                                                                                                                                                                                                                                                                                                 | Operating voltage DC max.           | 30 V          |
| ·                                                                                                                                                                                                                                                                                                                                                                                                                                                                                                                                                                                                                                                                                                                                                                                                                                                                                                                                                                                                                                                                                                                                                                                                                                                                                                                                                                                                                                                                                                                                                                                                                                                                                                                                                                                                                                                                                                                                                                                                                                                                                                                              | Current operating per contact max.  | 4 A           |
| Device protection   Electrical                                                                                                                                                                                                                                                                                                                                                                                                                                                                                                                                                                                                                                                                                                                                                                                                                                                                                                                                                                                                                                                                                                                                                                                                                                                                                                                                                                                                                                                                                                                                                                                                                                                                                                                                                                                                                                                                                                                                                                                                                                                                                                 | Current consumption max.            | 12 mA         |
|                                                                                                                                                                                                                                                                                                                                                                                                                                                                                                                                                                                                                                                                                                                                                                                                                                                                                                                                                                                                                                                                                                                                                                                                                                                                                                                                                                                                                                                                                                                                                                                                                                                                                                                                                                                                                                                                                                                                                                                                                                                                                                                                | Device protection   Electrical      |               |