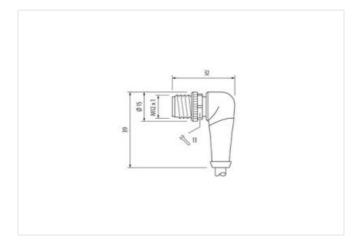

## Illustration

stay connected

Product may differ from Image

| Family construction form MSUD Thread M3 Degree of protection (EN IEC 60529) IP66K, IP67 Side 2  Tightening torque 0,6 Nm Family construction form M12 Thread M12 x 1 Degree of protection (EN IEC 60529) IP66K, IP67  Commercial data  ECLASS-6.0 27279218 ECLASS-6.0 27279218 ECLASS-7.0 27279218 ECLASS-7.0 27279218 ECLASS-9.0 27060312 ECLASS-9.0 27060312 ECLASS-1.1 27060312 ECLASS-1.1 27060312 ECLASS-1.2 27060312 ECLASS-1.1 27060312 ECLASS-1.1 27060312 ECLASS-1.1 27060312 ECLASS-1.1 27060312 ECLASS-1.1 27060312 ETIM-5.0 EC03155 customs tariff number 85444290 GTIN 4048879149532 Packaging unit 1  Electrical data   Supply Operating voltage DC Min. 18 V Operating voltage DC max. 30 V Current operating per contact max. 4 A                                                                                                                                                                                                                                                                                                                                                                                                                                                                                                                                                                                                                                                                                                                                                                                                                                                                                                                                                                                                                                                                                                                                                                                                                                                                                                                                                                              | Cable length                        | 2 m           |
|--------------------------------------------------------------------------------------------------------------------------------------------------------------------------------------------------------------------------------------------------------------------------------------------------------------------------------------------------------------------------------------------------------------------------------------------------------------------------------------------------------------------------------------------------------------------------------------------------------------------------------------------------------------------------------------------------------------------------------------------------------------------------------------------------------------------------------------------------------------------------------------------------------------------------------------------------------------------------------------------------------------------------------------------------------------------------------------------------------------------------------------------------------------------------------------------------------------------------------------------------------------------------------------------------------------------------------------------------------------------------------------------------------------------------------------------------------------------------------------------------------------------------------------------------------------------------------------------------------------------------------------------------------------------------------------------------------------------------------------------------------------------------------------------------------------------------------------------------------------------------------------------------------------------------------------------------------------------------------------------------------------------------------------------------------------------------------------------------------------------------------|-------------------------------------|---------------|
| Family construction form         MSUD           Thread         M3           Degree of protection (EN IEC 60529)         IP66K, IP67           Side 2           Tightening torque           6,6 Nm           Family construction form         M12           Thread         M12 x 1           Degree of protection (EN IEC 60529)         IP66K, IP67           Commercial data           ECLASS-6.0         27279218           ECLASS-6.1         27279218           ECLASS-7.0         27279218           ECLASS-8.0         27279218           ECLASS-9.0         27060312           ECLASS-10.1         27060312           ECLASS-10.2         27060312           ECLASS-12.0         27060312           ECLASS-12.0         27060312           ECLASS-12.0         27060312           ECLASS-10.1         85444290           GTIN         4048879149532           Packaging unit         1           Electrical data   Supply           Operating voltage DC         24 V           Operating voltage DC max.         30 V           Current operating per contact max.         4 A           Current consumption max.                                                                                                                                                                                                                                                                                                                                                                                                                                                                                                                                                                                                                                                                                                                                                                                                                                                                                                                                                                                                      | Side 1                              |               |
| Thread         M3           Degree of protection (EN IEC 60529)         IP66K, IP67           Side 2         Tightening torque         0,6 Nm           Family construction form         M12           Thread         M12 x 1           Degree of protection (EN IEC 60529)         IP66K, IP67           Commercial data         ECLASS-6.0           ECLASS-6.0         27279218           ECLASS-6.1         27279218           ECLASS-7.0         27279218           ECLASS-9.0         27279218           ECLASS-9.0         27060312           ECLASS-1.1         27060312           ECLASS-1.2.0         27060312           ECLASS-12.0         27060312           ETIM-5.0         EC01855           customs tariff number         85444290           GTIN         4048879149532           Packaging unit         1           Electrical data   Supply           Operating voltage DC min.         18 V           Operating voltage DC min.         18 V           Operating voltage DC max.         30 V                                                                                                                                                                                                                                                                                                                                                                                                                                                                                                                                                                                                                                                                                                                                                                                                                                                                                                                                                                                                                                                                                                              | Tightening torque                   | 0,4 Nm        |
| Degree of protection (EN IEC 60529)         IP66K, IP67           Side 2         Tightening torque         0,6 Nm           Family construction form         M12           Thread         M12 x 1           Degree of protection (EN IEC 60529)         IP66K, IP67           Commercial data           ECLASS-6.0         27279218           ECLASS-6.1         27279218           ECLASS-7.0         27279218           ECLASS-8.0         27279218           ECLASS-9.0         27060312           ECLASS-9.0         27060312           ECLASS-1.1         27060312           ECLASS-12.0         27060312           ECLASS-12.0         27060312           ECLASS-12.0         EC001855           customs tariff number         8544290           GTIN         4048879149532           Packaging unit         1           Electrical data   Supply           Operating voltage DC         24 V           Operating voltage DC min.         18 V           Operating voltage DC max.         30 V           Current consumption max.         12 mA                                                                                                                                                                                                                                                                                                                                                                                                                                                                                                                                                                                                                                                                                                                                                                                                                                                                                                                                                                                                                                                                         | Family construction form            | MSUD          |
| Side 2           Tightening torque         0,6 Nm           Family construction form         M12           Thread         M12 x 1           Degree of protection (EN IEC 60529)         IP66K, IP67           Commercial data           ECLASS-6.0         27279218           ECLASS-6.1         27279218           ECLASS-7.0         27279218           ECLASS-8.0         27279218           ECLASS-9.0         27060312           ECLASS-9.0         27060312           ECLASS-1.1.1         27060312           ECLASS-12.0         27060312           ECLASS-12.0         27060312           ETIM-5.0         EC001855           customs tariff number         85444290           GTIN         4048879149532           Packaging unit         1           Electrical data   Supply           Operating voltage DC         24 V           Operating voltage DC min.         18 V           Operating voltage DC max.         30 V           Current consumption max.         12 mA                                                                                                                                                                                                                                                                                                                                                                                                                                                                                                                                                                                                                                                                                                                                                                                                                                                                                                                                                                                                                                                                                                                                         | Thread                              | M3            |
| Tightening torque         0.6 Nm           Family construction form         M12           Thread         M12 x 1           Degree of protection (EN IEC 60529)         IP66K, IP67           Commercial data           ECLASS-6.0         27279218           ECLASS-6.1         27279218           ECLASS-7.0         27279218           ECLASS-8.0         27279218           ECLASS-9.0         27060312           ECLASS-9.0         27060312           ECLASS-10.1         27060312           ECLASS-12.0         27060312           ECLASS-12.0         27060312           ETIM-5.0         EC001855           customs tariff number         85444290           GTIN         4048879149532           Packaging unit         1           Electrical data   Supply           Operating voltage DC         24 V           Operating voltage DC min.         18 V           Operating voltage DC max.         30 V           Current consumption max.         12 mA                                                                                                                                                                                                                                                                                                                                                                                                                                                                                                                                                                                                                                                                                                                                                                                                                                                                                                                                                                                                                                                                                                                                                           | Degree of protection (EN IEC 60529) | IP66K, IP67   |
| Family construction form M12  Thread M12 x 1  Degree of protection (EN IEC 60529) IP66K, IP67  Commercial data  ECLASS-6.0 27279218  ECLASS-6.1 27279218  ECLASS-7.0 27279218  ECLASS-8.0 27279218  ECLASS-9.0 27060312  ECLASS-9.0 27060312  ECLASS-10.1 27060312  ECLASS-11.1 27060312  ECLASS-12.0 27060312  ECLASS-12.0 27060312  ECLASS-10.1 27060312  ECLA | Side 2                              |               |
| Thread         M12 x 1           Degree of protection (EN IEC 60529)         IP66K, IP67           Commercial data           ECLASS-6.0         27279218           ECLASS-6.1         27279218           ECLASS-7.0         27279218           ECLASS-8.0         27279218           ECLASS-9.0         27060312           ECLASS-10.1         27060312           ECLASS-11.1         27060312           ECLASS-12.0         27060312           ECLASS-11.1         27060312           ETIM-5.0         EC001855           customs tariff number         85444290           GTIN         4048879149532           Packaging unit         1           Electrical data   Supply           Operating voltage DC         24 V           Operating voltage DC max.         30 V           Current operating per contact max.         4 A           Current consumption max.         12 mA                                                                                                                                                                                                                                                                                                                                                                                                                                                                                                                                                                                                                                                                                                                                                                                                                                                                                                                                                                                                                                                                                                                                                                                                                                            | Tightening torque                   | 0,6 Nm        |
| Degree of protection (EN IEC 60529)         IP66K, IP67           Commercial data         February 18           ECLASS-6.0         27279218           ECLASS-7.0         27279218           ECLASS-8.0         27279218           ECLASS-9.0         27060312           ECLASS-10.1         27060312           ECLASS-11.1         27060312           ECLASS-12.0         27060312           ETIM-5.0         EC001855           customs tariff number         85444290           GTIN         4048879149532           Packaging unit         1           Electrical data   Supply           Operating voltage DC         24 V           Operating voltage DC min.         18 V           Operating voltage DC max.         30 V           Current operating per contact max.         4 A           Current consumption max.         12 mA                                                                                                                                                                                                                                                                                                                                                                                                                                                                                                                                                                                                                                                                                                                                                                                                                                                                                                                                                                                                                                                                                                                                                                                                                                                                                     | Family construction form            | M12           |
| Commercial data           ECLASS-6.0         27279218           ECLASS-6.1         27279218           ECLASS-7.0         27279218           ECLASS-8.0         27279218           ECLASS-9.0         27060312           ECLASS-10.1         27060312           ECLASS-11.1         27060312           ECLASS-12.0         27060312           ETIM-5.0         EC001855           customs tariff number         85444290           GTIN         4048879149532           Packaging unit         1           Electrical data   Supply           Operating voltage DC         24 V           Operating voltage DC min.         18 V           Operating voltage DC max.         30 V           Current operating per contact max.         4 A           Current consumption max.         12 mA                                                                                                                                                                                                                                                                                                                                                                                                                                                                                                                                                                                                                                                                                                                                                                                                                                                                                                                                                                                                                                                                                                                                                                                                                                                                                                                                     | Thread                              | M12 x 1       |
| ECLASS-6.0 27279218  ECLASS-6.1 27279218  ECLASS-7.0 27279218  ECLASS-8.0 27279218  ECLASS-9.0 27060312  ECLASS-10.1 27060312  ECLASS-11.1 27060312  ECLASS-11.1 27060312  ECLASS-12.0 27060312  ETIM-5.0 EC001855  customs tariff number 85444290  GTIN 4048879149532  Packaging unit 1  Electrical data   Supply  Operating voltage DC 24 V  Operating voltage DC min. 18 V  Operating voltage DC max. 30 V  Current operating per contact max. 4 A  Current consumption max. 12 mA                                                                                                                                                                                                                                                                                                                                                                                                                                                                                                                                                                                                                                                                                                                                                                                                                                                                                                                                                                                                                                                                                                                                                                                                                                                                                                                                                                                                                                                                                                                                                                                                                                          | Degree of protection (EN IEC 60529) | IP66K, IP67   |
| ECLASS-6.1 27279218 ECLASS-7.0 27279218 ECLASS-8.0 27279218 ECLASS-9.0 27060312 ECLASS-10.1 27060312 ECLASS-11.1 27060312 ECLASS-11.1 27060312 ECLASS-12.0 27060312 ETIM-5.0 EC001855 customs tariff number 85444290 GTIN 4048879149532 Packaging unit 1  Electrical data   Supply  Operating voltage DC 24 V Operating voltage DC min. 18 V Operating voltage DC max. 30 V Current operating per contact max. 12 mA                                                                                                                                                                                                                                                                                                                                                                                                                                                                                                                                                                                                                                                                                                                                                                                                                                                                                                                                                                                                                                                                                                                                                                                                                                                                                                                                                                                                                                                                                                                                                                                                                                                                                                           | Commercial data                     |               |
| ECLASS-7.0 27279218  ECLASS-8.0 27279218  ECLASS-9.0 27060312  ECLASS-10.1 27060312  ECLASS-11.1 27060312  ECLASS-12.0 27060312  ETIM-5.0 EC001855  customs tariff number 85444290  GTIN 4048879149532  Packaging unit 1  Electrical data   Supply  Operating voltage DC 24 V  Operating voltage DC min. 18 V  Operating voltage DC max. 30 V  Current operating per contact max. 12 mA                                                                                                                                                                                                                                                                                                                                                                                                                                                                                                                                                                                                                                                                                                                                                                                                                                                                                                                                                                                                                                                                                                                                                                                                                                                                                                                                                                                                                                                                                                                                                                                                                                                                                                                                        | ECLASS-6.0                          | 27279218      |
| ECLASS-8.0 27279218  ECLASS-9.0 27060312  ECLASS-10.1 27060312  ECLASS-11.1 27060312  ECLASS-12.0 27060312  ETIM-5.0 EC001855  customs tariff number 85444290  GTIN 404879149532  Packaging unit 1  Electrical data   Supply  Operating voltage DC 24 V  Operating voltage DC min. 18 V  Operating voltage DC max. 30 V  Current operating per contact max. 4 A  Current consumption max. 12 mA                                                                                                                                                                                                                                                                                                                                                                                                                                                                                                                                                                                                                                                                                                                                                                                                                                                                                                                                                                                                                                                                                                                                                                                                                                                                                                                                                                                                                                                                                                                                                                                                                                                                                                                                | ECLASS-6.1                          | 27279218      |
| ECLASS-9.0 27060312 ECLASS-10.1 27060312 ECLASS-11.1 27060312 ECLASS-12.0 27060312 ETIM-5.0 EC001855 customs tariff number 85444290 GTIN 4048879149532 Packaging unit 1  Electrical data   Supply Operating voltage DC 24 V Operating voltage DC min. 18 V Operating voltage DC max. 30 V Current operating per contact max. 4 A  Current consumption max. 12 mA                                                                                                                                                                                                                                                                                                                                                                                                                                                                                                                                                                                                                                                                                                                                                                                                                                                                                                                                                                                                                                                                                                                                                                                                                                                                                                                                                                                                                                                                                                                                                                                                                                                                                                                                                               | ECLASS-7.0                          | 27279218      |
| ECLASS-10.1 27060312 ECLASS-11.1 27060312 ECLASS-12.0 27060312 ETIM-5.0 EC001855 customs tariff number 85444290 GTIN 4048879149532 Packaging unit 1  Electrical data   Supply Operating voltage DC 24 V Operating voltage DC min. 18 V Operating voltage DC max. 30 V Current operating per contact max. 4 A  Current consumption max. 12 mA                                                                                                                                                                                                                                                                                                                                                                                                                                                                                                                                                                                                                                                                                                                                                                                                                                                                                                                                                                                                                                                                                                                                                                                                                                                                                                                                                                                                                                                                                                                                                                                                                                                                                                                                                                                   | ECLASS-8.0                          | 27279218      |
| ECLASS-11.1 27060312 ECLASS-12.0 27060312 ETIM-5.0 EC001855 customs tariff number 85444290 GTIN 4048879149532 Packaging unit 1  Electrical data   Supply Operating voltage DC 24 V Operating voltage DC min. 18 V Operating voltage DC max. 30 V Current operating per contact max. 4 A  Current consumption max. 12 mA                                                                                                                                                                                                                                                                                                                                                                                                                                                                                                                                                                                                                                                                                                                                                                                                                                                                                                                                                                                                                                                                                                                                                                                                                                                                                                                                                                                                                                                                                                                                                                                                                                                                                                                                                                                                        | ECLASS-9.0                          | 27060312      |
| ECLASS-12.0 27060312  ETIM-5.0 EC001855 customs tariff number 85444290  GTIN 4048879149532  Packaging unit 1  Electrical data   Supply  Operating voltage DC 24 V  Operating voltage DC min. 18 V  Operating voltage DC max. 30 V  Current operating per contact max. 4 A  Current consumption max. 12 mA                                                                                                                                                                                                                                                                                                                                                                                                                                                                                                                                                                                                                                                                                                                                                                                                                                                                                                                                                                                                                                                                                                                                                                                                                                                                                                                                                                                                                                                                                                                                                                                                                                                                                                                                                                                                                      | ECLASS-10.1                         | 27060312      |
| ETIM-5.0 EC001855 customs tariff number 85444290 GTIN 4048879149532 Packaging unit 1  Electrical data   Supply Operating voltage DC 24 V Operating voltage DC min. 18 V Operating voltage DC max. 30 V Current operating per contact max. 4 A Current consumption max. 12 mA                                                                                                                                                                                                                                                                                                                                                                                                                                                                                                                                                                                                                                                                                                                                                                                                                                                                                                                                                                                                                                                                                                                                                                                                                                                                                                                                                                                                                                                                                                                                                                                                                                                                                                                                                                                                                                                   | ECLASS-11.1                         | 27060312      |
| customs tariff number 85444290 GTIN 4048879149532 Packaging unit 1  Electrical data   Supply Operating voltage DC 24 V Operating voltage DC min. 18 V Operating voltage DC max. 30 V Current operating per contact max. 4 A Current consumption max. 12 mA                                                                                                                                                                                                                                                                                                                                                                                                                                                                                                                                                                                                                                                                                                                                                                                                                                                                                                                                                                                                                                                                                                                                                                                                                                                                                                                                                                                                                                                                                                                                                                                                                                                                                                                                                                                                                                                                     | ECLASS-12.0                         | 1111          |
| GTIN 4048879149532  Packaging unit 1  Electrical data   Supply  Operating voltage DC 24 V  Operating voltage DC min. 18 V  Operating voltage DC max. 30 V  Current operating per contact max. 4 A  Current consumption max. 12 mA                                                                                                                                                                                                                                                                                                                                                                                                                                                                                                                                                                                                                                                                                                                                                                                                                                                                                                                                                                                                                                                                                                                                                                                                                                                                                                                                                                                                                                                                                                                                                                                                                                                                                                                                                                                                                                                                                              | ETIM-5.0                            |               |
| Packaging unit 1  Electrical data   Supply  Operating voltage DC 24 V  Operating voltage DC min. 18 V  Operating voltage DC max. 30 V  Current operating per contact max. 4 A  Current consumption max. 12 mA                                                                                                                                                                                                                                                                                                                                                                                                                                                                                                                                                                                                                                                                                                                                                                                                                                                                                                                                                                                                                                                                                                                                                                                                                                                                                                                                                                                                                                                                                                                                                                                                                                                                                                                                                                                                                                                                                                                  |                                     |               |
| Electrical data   Supply  Operating voltage DC 24 V  Operating voltage DC min. 18 V  Operating voltage DC max. 30 V  Current operating per contact max. 4 A  Current consumption max. 12 mA                                                                                                                                                                                                                                                                                                                                                                                                                                                                                                                                                                                                                                                                                                                                                                                                                                                                                                                                                                                                                                                                                                                                                                                                                                                                                                                                                                                                                                                                                                                                                                                                                                                                                                                                                                                                                                                                                                                                    | <u></u>                             | 4048879149532 |
| Operating voltage DC Operating voltage DC min.  18 V Operating voltage DC max. Operating voltage DC max.  30 V Current operating per contact max.  4 A Current consumption max.  12 mA                                                                                                                                                                                                                                                                                                                                                                                                                                                                                                                                                                                                                                                                                                                                                                                                                                                                                                                                                                                                                                                                                                                                                                                                                                                                                                                                                                                                                                                                                                                                                                                                                                                                                                                                                                                                                                                                                                                                         | Packaging unit                      | 1             |
| Operating voltage DC min.  Operating voltage DC max.  Operating voltage DC max.  30 V  Current operating per contact max.  4 A  Current consumption max.  12 mA                                                                                                                                                                                                                                                                                                                                                                                                                                                                                                                                                                                                                                                                                                                                                                                                                                                                                                                                                                                                                                                                                                                                                                                                                                                                                                                                                                                                                                                                                                                                                                                                                                                                                                                                                                                                                                                                                                                                                                | Electrical data   Supply            |               |
| Operating voltage DC max. 30 V  Current operating per contact max. 4 A  Current consumption max. 12 mA                                                                                                                                                                                                                                                                                                                                                                                                                                                                                                                                                                                                                                                                                                                                                                                                                                                                                                                                                                                                                                                                                                                                                                                                                                                                                                                                                                                                                                                                                                                                                                                                                                                                                                                                                                                                                                                                                                                                                                                                                         | Operating voltage DC                | 24 V          |
| Current operating per contact max. 4 A  Current consumption max. 12 mA                                                                                                                                                                                                                                                                                                                                                                                                                                                                                                                                                                                                                                                                                                                                                                                                                                                                                                                                                                                                                                                                                                                                                                                                                                                                                                                                                                                                                                                                                                                                                                                                                                                                                                                                                                                                                                                                                                                                                                                                                                                         | Operating voltage DC min.           | 18 V          |
| Current consumption max. 12 mA                                                                                                                                                                                                                                                                                                                                                                                                                                                                                                                                                                                                                                                                                                                                                                                                                                                                                                                                                                                                                                                                                                                                                                                                                                                                                                                                                                                                                                                                                                                                                                                                                                                                                                                                                                                                                                                                                                                                                                                                                                                                                                 | Operating voltage DC max.           | 30 V          |
| ·                                                                                                                                                                                                                                                                                                                                                                                                                                                                                                                                                                                                                                                                                                                                                                                                                                                                                                                                                                                                                                                                                                                                                                                                                                                                                                                                                                                                                                                                                                                                                                                                                                                                                                                                                                                                                                                                                                                                                                                                                                                                                                                              | Current operating per contact max.  | 4 A           |
| Device protection   Electrical                                                                                                                                                                                                                                                                                                                                                                                                                                                                                                                                                                                                                                                                                                                                                                                                                                                                                                                                                                                                                                                                                                                                                                                                                                                                                                                                                                                                                                                                                                                                                                                                                                                                                                                                                                                                                                                                                                                                                                                                                                                                                                 | Current consumption max.            | 12 mA         |
|                                                                                                                                                                                                                                                                                                                                                                                                                                                                                                                                                                                                                                                                                                                                                                                                                                                                                                                                                                                                                                                                                                                                                                                                                                                                                                                                                                                                                                                                                                                                                                                                                                                                                                                                                                                                                                                                                                                                                                                                                                                                                                                                | Device protection   Electrical      |               |