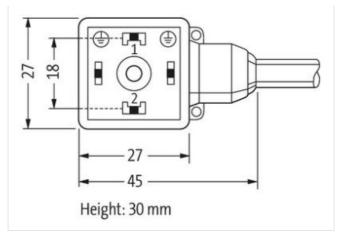

## Illustration

stay connected

Product may differ from Image

| Family construction form MSUD Thread M3 Degree of protection (EN IEC 60529) IP66K, IP67 Side 2  Tightening torque 0,6 Nm Family construction form M12 Thread M12 x 1 Degree of protection (EN IEC 60529) IP66K, IP67  Commercial data  ECLASS-6.0 27279218 ECLASS-6.0 27279218 ECLASS-7.0 27279218 ECLASS-7.0 27279218 ECLASS-9.0 27060312 ECLASS-9.0 27060312 ECLASS-1.1 27060312 ECLASS-1.1 27060312 ECLASS-1.2 27060312 ECLASS-1.1 27060312 ECLASS-1.1 27060312 ECLASS-1.1 27060312 ECLASS-1.1 27060312 ECLASS-1.1 27060312 ETIM-5.0 EC03155 customs tariff number 85444290 GTIN 4048879149532 Packaging unit 1  Electrical data   Supply Operating voltage DC Min. 18 V Operating voltage DC max. 30 V Current operating per contact max. 4 A                                                                                                                                                                                                                                                                                                                                                                                                                                                                                                                                                                                                                                                                                                                                                                                                                                                                                                                                                                                                                                                                                                                                                                                                                                                                                                                                                                              | Cable length                        | 2 m           |
|--------------------------------------------------------------------------------------------------------------------------------------------------------------------------------------------------------------------------------------------------------------------------------------------------------------------------------------------------------------------------------------------------------------------------------------------------------------------------------------------------------------------------------------------------------------------------------------------------------------------------------------------------------------------------------------------------------------------------------------------------------------------------------------------------------------------------------------------------------------------------------------------------------------------------------------------------------------------------------------------------------------------------------------------------------------------------------------------------------------------------------------------------------------------------------------------------------------------------------------------------------------------------------------------------------------------------------------------------------------------------------------------------------------------------------------------------------------------------------------------------------------------------------------------------------------------------------------------------------------------------------------------------------------------------------------------------------------------------------------------------------------------------------------------------------------------------------------------------------------------------------------------------------------------------------------------------------------------------------------------------------------------------------------------------------------------------------------------------------------------------------|-------------------------------------|---------------|
| Family construction form         MSUD           Thread         M3           Degree of protection (EN IEC 60529)         IP66K, IP67           Side 2           Tightening torque           6,6 Nm           Family construction form         M12           Thread         M12 x 1           Degree of protection (EN IEC 60529)         IP66K, IP67           Commercial data           ECLASS-6.0         27279218           ECLASS-6.1         27279218           ECLASS-7.0         27279218           ECLASS-8.0         27279218           ECLASS-9.0         27060312           ECLASS-10.1         27060312           ECLASS-10.2         27060312           ECLASS-12.0         27060312           ECLASS-12.0         27060312           ECLASS-12.0         27060312           ECLASS-10.1         85444290           GTIN         4048879149532           Packaging unit         1           Electrical data   Supply           Operating voltage DC         24 V           Operating voltage DC max.         30 V           Current operating per contact max.         4 A           Current consumption max.                                                                                                                                                                                                                                                                                                                                                                                                                                                                                                                                                                                                                                                                                                                                                                                                                                                                                                                                                                                                      | Side 1                              |               |
| Thread         M3           Degree of protection (EN IEC 60529)         IP66K, IP67           Side 2         Tightening torque         0,6 Nm           Family construction form         M12           Thread         M12 x 1           Degree of protection (EN IEC 60529)         IP66K, IP67           Commercial data         ECLASS-6.0           ECLASS-6.0         27279218           ECLASS-6.1         27279218           ECLASS-7.0         27279218           ECLASS-9.0         27279218           ECLASS-9.0         27060312           ECLASS-1.1         27060312           ECLASS-1.2.0         27060312           ECLASS-12.0         27060312           ETIM-5.0         EC01855           customs tariff number         85444290           GTIN         4048879149532           Packaging unit         1           Electrical data   Supply           Operating voltage DC min.         18 V           Operating voltage DC min.         18 V           Operating voltage DC max.         30 V                                                                                                                                                                                                                                                                                                                                                                                                                                                                                                                                                                                                                                                                                                                                                                                                                                                                                                                                                                                                                                                                                                              | Tightening torque                   | 0,4 Nm        |
| Degree of protection (EN IEC 60529)         IP66K, IP67           Side 2         Tightening torque         0,6 Nm           Family construction form         M12           Thread         M12 x 1           Degree of protection (EN IEC 60529)         IP66K, IP67           Commercial data           ECLASS-6.0         27279218           ECLASS-6.1         27279218           ECLASS-7.0         27279218           ECLASS-8.0         27279218           ECLASS-9.0         27060312           ECLASS-9.0         27060312           ECLASS-1.1         27060312           ECLASS-12.0         27060312           ECLASS-12.0         27060312           ECLASS-12.0         EC001855           customs tariff number         8544290           GTIN         4048879149532           Packaging unit         1           Electrical data   Supply           Operating voltage DC         24 V           Operating voltage DC min.         18 V           Operating voltage DC max.         30 V           Current consumption max.         12 mA                                                                                                                                                                                                                                                                                                                                                                                                                                                                                                                                                                                                                                                                                                                                                                                                                                                                                                                                                                                                                                                                         | Family construction form            | MSUD          |
| Side 2           Tightening torque         0,6 Nm           Family construction form         M12           Thread         M12 x 1           Degree of protection (EN IEC 60529)         IP66K, IP67           Commercial data           ECLASS-6.0         27279218           ECLASS-6.1         27279218           ECLASS-7.0         27279218           ECLASS-8.0         27279218           ECLASS-9.0         27060312           ECLASS-9.0         27060312           ECLASS-1.1.1         27060312           ECLASS-12.0         27060312           ECLASS-12.0         27060312           ETIM-5.0         EC001855           customs tariff number         85444290           GTIN         4048879149532           Packaging unit         1           Electrical data   Supply           Operating voltage DC         24 V           Operating voltage DC min.         18 V           Operating voltage DC max.         30 V           Current consumption max.         12 mA                                                                                                                                                                                                                                                                                                                                                                                                                                                                                                                                                                                                                                                                                                                                                                                                                                                                                                                                                                                                                                                                                                                                         | Thread                              | M3            |
| Tightening torque         0.6 Nm           Family construction form         M12           Thread         M12 x 1           Degree of protection (EN IEC 60529)         IP66K, IP67           Commercial data           ECLASS-6.0         27279218           ECLASS-6.1         27279218           ECLASS-7.0         27279218           ECLASS-8.0         27279218           ECLASS-9.0         27060312           ECLASS-9.0         27060312           ECLASS-10.1         27060312           ECLASS-12.0         27060312           ECLASS-12.0         27060312           ETIM-5.0         EC001855           customs tariff number         85444290           GTIN         4048879149532           Packaging unit         1           Electrical data   Supply           Operating voltage DC         24 V           Operating voltage DC min.         18 V           Operating voltage DC max.         30 V           Current consumption max.         12 mA                                                                                                                                                                                                                                                                                                                                                                                                                                                                                                                                                                                                                                                                                                                                                                                                                                                                                                                                                                                                                                                                                                                                                           | Degree of protection (EN IEC 60529) | IP66K, IP67   |
| Family construction form M12  Thread M12 x 1  Degree of protection (EN IEC 60529) IP66K, IP67  Commercial data  ECLASS-6.0 27279218  ECLASS-6.1 27279218  ECLASS-7.0 27279218  ECLASS-8.0 27279218  ECLASS-9.0 27060312  ECLASS-9.0 27060312  ECLASS-10.1 27060312  ECLASS-11.1 27060312  ECLASS-12.0 27060312  ECLASS-12.0 27060312  ECLASS-10.1 27060312  ECLA | Side 2                              |               |
| Thread         M12 x 1           Degree of protection (EN IEC 60529)         IP66K, IP67           Commercial data           ECLASS-6.0         27279218           ECLASS-6.1         27279218           ECLASS-7.0         27279218           ECLASS-8.0         27279218           ECLASS-9.0         27060312           ECLASS-10.1         27060312           ECLASS-11.1         27060312           ECLASS-12.0         27060312           ECLASS-11.1         27060312           ETIM-5.0         EC001855           customs tariff number         85444290           GTIN         4048879149532           Packaging unit         1           Electrical data   Supply           Operating voltage DC         24 V           Operating voltage DC max.         30 V           Current operating per contact max.         4 A           Current consumption max.         12 mA                                                                                                                                                                                                                                                                                                                                                                                                                                                                                                                                                                                                                                                                                                                                                                                                                                                                                                                                                                                                                                                                                                                                                                                                                                            | Tightening torque                   | 0,6 Nm        |
| Degree of protection (EN IEC 60529)         IP66K, IP67           Commercial data         February 18           ECLASS-6.0         27279218           ECLASS-7.0         27279218           ECLASS-8.0         27279218           ECLASS-9.0         27060312           ECLASS-10.1         27060312           ECLASS-11.1         27060312           ECLASS-12.0         27060312           ETIM-5.0         EC001855           customs tariff number         85444290           GTIN         4048879149532           Packaging unit         1           Electrical data   Supply           Operating voltage DC         24 V           Operating voltage DC min.         18 V           Operating voltage DC max.         30 V           Current operating per contact max.         4 A           Current consumption max.         12 mA                                                                                                                                                                                                                                                                                                                                                                                                                                                                                                                                                                                                                                                                                                                                                                                                                                                                                                                                                                                                                                                                                                                                                                                                                                                                                     | Family construction form            | M12           |
| Commercial data           ECLASS-6.0         27279218           ECLASS-6.1         27279218           ECLASS-7.0         27279218           ECLASS-8.0         27279218           ECLASS-9.0         27060312           ECLASS-10.1         27060312           ECLASS-11.1         27060312           ECLASS-12.0         27060312           ETIM-5.0         EC001855           customs tariff number         85444290           GTIN         4048879149532           Packaging unit         1           Electrical data   Supply           Operating voltage DC         24 V           Operating voltage DC min.         18 V           Operating voltage DC max.         30 V           Current operating per contact max.         4 A           Current consumption max.         12 mA                                                                                                                                                                                                                                                                                                                                                                                                                                                                                                                                                                                                                                                                                                                                                                                                                                                                                                                                                                                                                                                                                                                                                                                                                                                                                                                                     | Thread                              | M12 x 1       |
| ECLASS-6.0 27279218  ECLASS-6.1 27279218  ECLASS-7.0 27279218  ECLASS-8.0 27279218  ECLASS-9.0 27060312  ECLASS-10.1 27060312  ECLASS-11.1 27060312  ECLASS-11.1 27060312  ECLASS-12.0 27060312  ETIM-5.0 EC001855  customs tariff number 85444290  GTIN 4048879149532  Packaging unit 1  Electrical data   Supply  Operating voltage DC 24 V  Operating voltage DC min. 18 V  Operating voltage DC max. 30 V  Current operating per contact max. 4 A  Current consumption max. 12 mA                                                                                                                                                                                                                                                                                                                                                                                                                                                                                                                                                                                                                                                                                                                                                                                                                                                                                                                                                                                                                                                                                                                                                                                                                                                                                                                                                                                                                                                                                                                                                                                                                                          | Degree of protection (EN IEC 60529) | IP66K, IP67   |
| ECLASS-6.1 27279218 ECLASS-7.0 27279218 ECLASS-8.0 27279218 ECLASS-9.0 27060312 ECLASS-10.1 27060312 ECLASS-11.1 27060312 ECLASS-11.1 27060312 ECLASS-12.0 27060312 ETIM-5.0 EC001855 customs tariff number 85444290 GTIN 4048879149532 Packaging unit 1  Electrical data   Supply  Operating voltage DC 24 V Operating voltage DC min. 18 V Operating voltage DC max. 30 V Current operating per contact max. 12 mA                                                                                                                                                                                                                                                                                                                                                                                                                                                                                                                                                                                                                                                                                                                                                                                                                                                                                                                                                                                                                                                                                                                                                                                                                                                                                                                                                                                                                                                                                                                                                                                                                                                                                                           | Commercial data                     |               |
| ECLASS-7.0 27279218  ECLASS-8.0 27279218  ECLASS-9.0 27060312  ECLASS-10.1 27060312  ECLASS-11.1 27060312  ECLASS-12.0 27060312  ETIM-5.0 EC001855  customs tariff number 85444290  GTIN 4048879149532  Packaging unit 1  Electrical data   Supply  Operating voltage DC 24 V  Operating voltage DC min. 18 V  Operating voltage DC max. 30 V  Current operating per contact max. 12 mA                                                                                                                                                                                                                                                                                                                                                                                                                                                                                                                                                                                                                                                                                                                                                                                                                                                                                                                                                                                                                                                                                                                                                                                                                                                                                                                                                                                                                                                                                                                                                                                                                                                                                                                                        | ECLASS-6.0                          | 27279218      |
| ECLASS-8.0 27279218  ECLASS-9.0 27060312  ECLASS-10.1 27060312  ECLASS-11.1 27060312  ECLASS-12.0 27060312  ETIM-5.0 EC001855  customs tariff number 85444290  GTIN 404879149532  Packaging unit 1  Electrical data   Supply  Operating voltage DC 24 V  Operating voltage DC min. 18 V  Operating voltage DC max. 30 V  Current operating per contact max. 4 A  Current consumption max. 12 mA                                                                                                                                                                                                                                                                                                                                                                                                                                                                                                                                                                                                                                                                                                                                                                                                                                                                                                                                                                                                                                                                                                                                                                                                                                                                                                                                                                                                                                                                                                                                                                                                                                                                                                                                | ECLASS-6.1                          | 27279218      |
| ECLASS-9.0 27060312 ECLASS-10.1 27060312 ECLASS-11.1 27060312 ECLASS-12.0 27060312 ETIM-5.0 EC001855 customs tariff number 85444290 GTIN 4048879149532 Packaging unit 1  Electrical data   Supply Operating voltage DC 24 V Operating voltage DC min. 18 V Operating voltage DC max. 30 V Current operating per contact max. 4 A  Current consumption max. 12 mA                                                                                                                                                                                                                                                                                                                                                                                                                                                                                                                                                                                                                                                                                                                                                                                                                                                                                                                                                                                                                                                                                                                                                                                                                                                                                                                                                                                                                                                                                                                                                                                                                                                                                                                                                               | ECLASS-7.0                          | 27279218      |
| ECLASS-10.1 27060312 ECLASS-11.1 27060312 ECLASS-12.0 27060312 ETIM-5.0 EC001855 customs tariff number 85444290 GTIN 4048879149532 Packaging unit 1  Electrical data   Supply Operating voltage DC 24 V Operating voltage DC min. 18 V Operating voltage DC max. 30 V Current operating per contact max. 4 A  Current consumption max. 12 mA                                                                                                                                                                                                                                                                                                                                                                                                                                                                                                                                                                                                                                                                                                                                                                                                                                                                                                                                                                                                                                                                                                                                                                                                                                                                                                                                                                                                                                                                                                                                                                                                                                                                                                                                                                                   | ECLASS-8.0                          | 27279218      |
| ECLASS-11.1 27060312 ECLASS-12.0 27060312 ETIM-5.0 EC001855 customs tariff number 85444290 GTIN 4048879149532 Packaging unit 1  Electrical data   Supply Operating voltage DC 24 V Operating voltage DC min. 18 V Operating voltage DC max. 30 V Current operating per contact max. 4 A  Current consumption max. 12 mA                                                                                                                                                                                                                                                                                                                                                                                                                                                                                                                                                                                                                                                                                                                                                                                                                                                                                                                                                                                                                                                                                                                                                                                                                                                                                                                                                                                                                                                                                                                                                                                                                                                                                                                                                                                                        | ECLASS-9.0                          | 27060312      |
| ECLASS-12.0 27060312  ETIM-5.0 EC001855 customs tariff number 85444290  GTIN 4048879149532  Packaging unit 1  Electrical data   Supply  Operating voltage DC 24 V  Operating voltage DC min. 18 V  Operating voltage DC max. 30 V  Current operating per contact max. 4 A  Current consumption max. 12 mA                                                                                                                                                                                                                                                                                                                                                                                                                                                                                                                                                                                                                                                                                                                                                                                                                                                                                                                                                                                                                                                                                                                                                                                                                                                                                                                                                                                                                                                                                                                                                                                                                                                                                                                                                                                                                      | ECLASS-10.1                         | 27060312      |
| ETIM-5.0 EC001855 customs tariff number 85444290 GTIN 4048879149532 Packaging unit 1  Electrical data   Supply Operating voltage DC 24 V Operating voltage DC min. 18 V Operating voltage DC max. 30 V Current operating per contact max. 4 A Current consumption max. 12 mA                                                                                                                                                                                                                                                                                                                                                                                                                                                                                                                                                                                                                                                                                                                                                                                                                                                                                                                                                                                                                                                                                                                                                                                                                                                                                                                                                                                                                                                                                                                                                                                                                                                                                                                                                                                                                                                   | ECLASS-11.1                         | 27060312      |
| customs tariff number 85444290 GTIN 4048879149532 Packaging unit 1  Electrical data   Supply Operating voltage DC 24 V Operating voltage DC min. 18 V Operating voltage DC max. 30 V Current operating per contact max. 4 A Current consumption max. 12 mA                                                                                                                                                                                                                                                                                                                                                                                                                                                                                                                                                                                                                                                                                                                                                                                                                                                                                                                                                                                                                                                                                                                                                                                                                                                                                                                                                                                                                                                                                                                                                                                                                                                                                                                                                                                                                                                                     | ECLASS-12.0                         | 1111          |
| GTIN 4048879149532  Packaging unit 1  Electrical data   Supply  Operating voltage DC 24 V  Operating voltage DC min. 18 V  Operating voltage DC max. 30 V  Current operating per contact max. 4 A  Current consumption max. 12 mA                                                                                                                                                                                                                                                                                                                                                                                                                                                                                                                                                                                                                                                                                                                                                                                                                                                                                                                                                                                                                                                                                                                                                                                                                                                                                                                                                                                                                                                                                                                                                                                                                                                                                                                                                                                                                                                                                              | ETIM-5.0                            |               |
| Packaging unit 1  Electrical data   Supply  Operating voltage DC 24 V  Operating voltage DC min. 18 V  Operating voltage DC max. 30 V  Current operating per contact max. 4 A  Current consumption max. 12 mA                                                                                                                                                                                                                                                                                                                                                                                                                                                                                                                                                                                                                                                                                                                                                                                                                                                                                                                                                                                                                                                                                                                                                                                                                                                                                                                                                                                                                                                                                                                                                                                                                                                                                                                                                                                                                                                                                                                  |                                     |               |
| Electrical data   Supply  Operating voltage DC 24 V  Operating voltage DC min. 18 V  Operating voltage DC max. 30 V  Current operating per contact max. 4 A  Current consumption max. 12 mA                                                                                                                                                                                                                                                                                                                                                                                                                                                                                                                                                                                                                                                                                                                                                                                                                                                                                                                                                                                                                                                                                                                                                                                                                                                                                                                                                                                                                                                                                                                                                                                                                                                                                                                                                                                                                                                                                                                                    | <u></u>                             | 4048879149532 |
| Operating voltage DC Operating voltage DC min.  18 V Operating voltage DC max. Operating voltage DC max.  30 V Current operating per contact max.  4 A Current consumption max.  12 mA                                                                                                                                                                                                                                                                                                                                                                                                                                                                                                                                                                                                                                                                                                                                                                                                                                                                                                                                                                                                                                                                                                                                                                                                                                                                                                                                                                                                                                                                                                                                                                                                                                                                                                                                                                                                                                                                                                                                         | Packaging unit                      | 1             |
| Operating voltage DC min.  Operating voltage DC max.  Operating voltage DC max.  30 V  Current operating per contact max.  4 A  Current consumption max.  12 mA                                                                                                                                                                                                                                                                                                                                                                                                                                                                                                                                                                                                                                                                                                                                                                                                                                                                                                                                                                                                                                                                                                                                                                                                                                                                                                                                                                                                                                                                                                                                                                                                                                                                                                                                                                                                                                                                                                                                                                | Electrical data   Supply            |               |
| Operating voltage DC max. 30 V  Current operating per contact max. 4 A  Current consumption max. 12 mA                                                                                                                                                                                                                                                                                                                                                                                                                                                                                                                                                                                                                                                                                                                                                                                                                                                                                                                                                                                                                                                                                                                                                                                                                                                                                                                                                                                                                                                                                                                                                                                                                                                                                                                                                                                                                                                                                                                                                                                                                         | Operating voltage DC                | 24 V          |
| Current operating per contact max. 4 A  Current consumption max. 12 mA                                                                                                                                                                                                                                                                                                                                                                                                                                                                                                                                                                                                                                                                                                                                                                                                                                                                                                                                                                                                                                                                                                                                                                                                                                                                                                                                                                                                                                                                                                                                                                                                                                                                                                                                                                                                                                                                                                                                                                                                                                                         | Operating voltage DC min.           | 18 V          |
| Current consumption max. 12 mA                                                                                                                                                                                                                                                                                                                                                                                                                                                                                                                                                                                                                                                                                                                                                                                                                                                                                                                                                                                                                                                                                                                                                                                                                                                                                                                                                                                                                                                                                                                                                                                                                                                                                                                                                                                                                                                                                                                                                                                                                                                                                                 | Operating voltage DC max.           | 30 V          |
| ·                                                                                                                                                                                                                                                                                                                                                                                                                                                                                                                                                                                                                                                                                                                                                                                                                                                                                                                                                                                                                                                                                                                                                                                                                                                                                                                                                                                                                                                                                                                                                                                                                                                                                                                                                                                                                                                                                                                                                                                                                                                                                                                              | Current operating per contact max.  | 4 A           |
| Device protection   Electrical                                                                                                                                                                                                                                                                                                                                                                                                                                                                                                                                                                                                                                                                                                                                                                                                                                                                                                                                                                                                                                                                                                                                                                                                                                                                                                                                                                                                                                                                                                                                                                                                                                                                                                                                                                                                                                                                                                                                                                                                                                                                                                 | Current consumption max.            | 12 mA         |
|                                                                                                                                                                                                                                                                                                                                                                                                                                                                                                                                                                                                                                                                                                                                                                                                                                                                                                                                                                                                                                                                                                                                                                                                                                                                                                                                                                                                                                                                                                                                                                                                                                                                                                                                                                                                                                                                                                                                                                                                                                                                                                                                | Device protection   Electrical      |               |