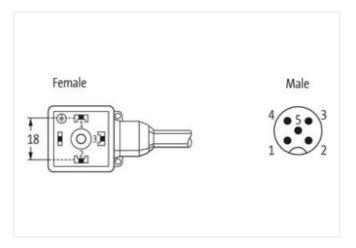

## Illustration

stay connected

Product may differ from Image

| Family construction form MSUD Thread M3 Degree of protection (EN IEC 60529) IP66K, IP67 Side 2  Tightening torque 0,6 Nm Family construction form M12 Thread M12 x 1 Degree of protection (EN IEC 60529) IP66K, IP67  Commercial data  ECLASS-6.0 27279218 ECLASS-6.0 27279218 ECLASS-7.0 27279218 ECLASS-7.0 27279218 ECLASS-9.0 27060312 ECLASS-9.0 27060312 ECLASS-1.1 27060312 ECLASS-1.1 27060312 ECLASS-1.2 27060312 ECLASS-1.1 27060312 ECLASS-1.1 27060312 ECLASS-1.1 27060312 ECLASS-1.1 27060312 ECLASS-1.1 27060312 ETIM-5.0 EC03155 customs tariff number 85444290 GTIN 4048879149532 Packaging unit 1  Electrical data   Supply Operating voltage DC Min. 18 V Operating voltage DC max. 30 V Current operating per contact max. 4 A                                                                                                                                                                                                                                                                                                                                                                                                                                                                                                                                                                                                                                                                                                                                                                                                                                                                                                                                                                                                                                                                                                                                                                                                                                                                                                                                                                              | Cable length                        | 2 m           |
|--------------------------------------------------------------------------------------------------------------------------------------------------------------------------------------------------------------------------------------------------------------------------------------------------------------------------------------------------------------------------------------------------------------------------------------------------------------------------------------------------------------------------------------------------------------------------------------------------------------------------------------------------------------------------------------------------------------------------------------------------------------------------------------------------------------------------------------------------------------------------------------------------------------------------------------------------------------------------------------------------------------------------------------------------------------------------------------------------------------------------------------------------------------------------------------------------------------------------------------------------------------------------------------------------------------------------------------------------------------------------------------------------------------------------------------------------------------------------------------------------------------------------------------------------------------------------------------------------------------------------------------------------------------------------------------------------------------------------------------------------------------------------------------------------------------------------------------------------------------------------------------------------------------------------------------------------------------------------------------------------------------------------------------------------------------------------------------------------------------------------------|-------------------------------------|---------------|
| Family construction form         MSUD           Thread         M3           Degree of protection (EN IEC 60529)         IP66K, IP67           Side 2           Tightening torque           6,6 Nm           Family construction form         M12           Thread         M12 x 1           Degree of protection (EN IEC 60529)         IP66K, IP67           Commercial data           ECLASS-6.0         27279218           ECLASS-6.1         27279218           ECLASS-7.0         27279218           ECLASS-8.0         27279218           ECLASS-9.0         27060312           ECLASS-10.1         27060312           ECLASS-10.2         27060312           ECLASS-12.0         27060312           ECLASS-12.0         27060312           ECLASS-12.0         27060312           ECLASS-10.1         85444290           GTIN         4048879149532           Packaging unit         1           Electrical data   Supply           Operating voltage DC         24 V           Operating voltage DC max.         30 V           Current operating per contact max.         4 A           Current consumption max.                                                                                                                                                                                                                                                                                                                                                                                                                                                                                                                                                                                                                                                                                                                                                                                                                                                                                                                                                                                                      | Side 1                              |               |
| Thread         M3           Degree of protection (EN IEC 60529)         IP66K, IP67           Side 2         Tightening torque         0,6 Nm           Family construction form         M12           Thread         M12 x 1           Degree of protection (EN IEC 60529)         IP66K, IP67           Commercial data         ECLASS-6.0           ECLASS-6.0         27279218           ECLASS-6.1         27279218           ECLASS-7.0         27279218           ECLASS-9.0         27279218           ECLASS-9.0         27060312           ECLASS-1.1         27060312           ECLASS-1.2.0         27060312           ECLASS-12.0         27060312           ETIM-5.0         EC01855           customs tariff number         85444290           GTIN         4048879149532           Packaging unit         1           Electrical data   Supply           Operating voltage DC min.         18 V           Operating voltage DC min.         18 V           Operating voltage DC max.         30 V                                                                                                                                                                                                                                                                                                                                                                                                                                                                                                                                                                                                                                                                                                                                                                                                                                                                                                                                                                                                                                                                                                              | Tightening torque                   | 0,4 Nm        |
| Degree of protection (EN IEC 60529)         IP66K, IP67           Side 2         Tightening torque         0,6 Nm           Family construction form         M12           Thread         M12 x 1           Degree of protection (EN IEC 60529)         IP66K, IP67           Commercial data           ECLASS-6.0         27279218           ECLASS-6.1         27279218           ECLASS-7.0         27279218           ECLASS-8.0         27279218           ECLASS-9.0         27060312           ECLASS-9.0         27060312           ECLASS-1.1         27060312           ECLASS-12.0         27060312           ECLASS-12.0         27060312           ECLASS-12.0         EC001855           customs tariff number         8544290           GTIN         4048879149532           Packaging unit         1           Electrical data   Supply           Operating voltage DC         24 V           Operating voltage DC min.         18 V           Operating voltage DC max.         30 V           Current consumption max.         12 mA                                                                                                                                                                                                                                                                                                                                                                                                                                                                                                                                                                                                                                                                                                                                                                                                                                                                                                                                                                                                                                                                         | Family construction form            | MSUD          |
| Side 2           Tightening torque         0,6 Nm           Family construction form         M12           Thread         M12 x 1           Degree of protection (EN IEC 60529)         IP66K, IP67           Commercial data           ECLASS-6.0         27279218           ECLASS-6.1         27279218           ECLASS-7.0         27279218           ECLASS-8.0         27279218           ECLASS-9.0         27060312           ECLASS-9.0         27060312           ECLASS-1.1.1         27060312           ECLASS-12.0         27060312           ECLASS-12.0         27060312           ETIM-5.0         EC001855           customs tariff number         85444290           GTIN         4048879149532           Packaging unit         1           Electrical data   Supply           Operating voltage DC         24 V           Operating voltage DC min.         18 V           Operating voltage DC max.         30 V           Current consumption max.         12 mA                                                                                                                                                                                                                                                                                                                                                                                                                                                                                                                                                                                                                                                                                                                                                                                                                                                                                                                                                                                                                                                                                                                                         | Thread                              | M3            |
| Tightening torque         0.6 Nm           Family construction form         M12           Thread         M12 x 1           Degree of protection (EN IEC 60529)         IP66K, IP67           Commercial data           ECLASS-6.0         27279218           ECLASS-6.1         27279218           ECLASS-7.0         27279218           ECLASS-8.0         27279218           ECLASS-9.0         27060312           ECLASS-9.0         27060312           ECLASS-10.1         27060312           ECLASS-12.0         27060312           ECLASS-12.0         27060312           ETIM-5.0         EC001855           customs tariff number         85444290           GTIN         4048879149532           Packaging unit         1           Electrical data   Supply           Operating voltage DC         24 V           Operating voltage DC min.         18 V           Operating voltage DC max.         30 V           Current consumption max.         12 mA                                                                                                                                                                                                                                                                                                                                                                                                                                                                                                                                                                                                                                                                                                                                                                                                                                                                                                                                                                                                                                                                                                                                                           | Degree of protection (EN IEC 60529) | IP66K, IP67   |
| Family construction form M12  Thread M12 x 1  Degree of protection (EN IEC 60529) IP66K, IP67  Commercial data  ECLASS-6.0 27279218  ECLASS-6.1 27279218  ECLASS-7.0 27279218  ECLASS-8.0 27279218  ECLASS-9.0 27060312  ECLASS-9.0 27060312  ECLASS-10.1 27060312  ECLASS-11.1 27060312  ECLASS-12.0 27060312  ECLASS-12.0 27060312  ECLASS-10.1 27060312  ECLA | Side 2                              |               |
| Thread         M12 x 1           Degree of protection (EN IEC 60529)         IP66K, IP67           Commercial data           ECLASS-6.0         27279218           ECLASS-6.1         27279218           ECLASS-7.0         27279218           ECLASS-8.0         27279218           ECLASS-9.0         27060312           ECLASS-10.1         27060312           ECLASS-11.1         27060312           ECLASS-12.0         27060312           ECLASS-11.1         27060312           ETIM-5.0         EC001855           customs tariff number         85444290           GTIN         4048879149532           Packaging unit         1           Electrical data   Supply           Operating voltage DC         24 V           Operating voltage DC max.         30 V           Current operating per contact max.         4 A           Current consumption max.         12 mA                                                                                                                                                                                                                                                                                                                                                                                                                                                                                                                                                                                                                                                                                                                                                                                                                                                                                                                                                                                                                                                                                                                                                                                                                                            | Tightening torque                   | 0,6 Nm        |
| Degree of protection (EN IEC 60529)         IP66K, IP67           Commercial data         February 18           ECLASS-6.0         27279218           ECLASS-7.0         27279218           ECLASS-8.0         27279218           ECLASS-9.0         27060312           ECLASS-10.1         27060312           ECLASS-11.1         27060312           ECLASS-12.0         27060312           ETIM-5.0         EC001855           customs tariff number         85444290           GTIN         4048879149532           Packaging unit         1           Electrical data   Supply           Operating voltage DC         24 V           Operating voltage DC min.         18 V           Operating voltage DC max.         30 V           Current operating per contact max.         4 A           Current consumption max.         12 mA                                                                                                                                                                                                                                                                                                                                                                                                                                                                                                                                                                                                                                                                                                                                                                                                                                                                                                                                                                                                                                                                                                                                                                                                                                                                                     | Family construction form            | M12           |
| Commercial data           ECLASS-6.0         27279218           ECLASS-6.1         27279218           ECLASS-7.0         27279218           ECLASS-8.0         27279218           ECLASS-9.0         27060312           ECLASS-10.1         27060312           ECLASS-11.1         27060312           ECLASS-12.0         27060312           ETIM-5.0         EC001855           customs tariff number         85444290           GTIN         4048879149532           Packaging unit         1           Electrical data   Supply           Operating voltage DC         24 V           Operating voltage DC min.         18 V           Operating voltage DC max.         30 V           Current operating per contact max.         4 A           Current consumption max.         12 mA                                                                                                                                                                                                                                                                                                                                                                                                                                                                                                                                                                                                                                                                                                                                                                                                                                                                                                                                                                                                                                                                                                                                                                                                                                                                                                                                     | Thread                              | M12 x 1       |
| ECLASS-6.0 27279218  ECLASS-6.1 27279218  ECLASS-7.0 27279218  ECLASS-8.0 27279218  ECLASS-9.0 27060312  ECLASS-10.1 27060312  ECLASS-11.1 27060312  ECLASS-11.1 27060312  ECLASS-12.0 27060312  ETIM-5.0 EC001855  customs tariff number 85444290  GTIN 4048879149532  Packaging unit 1  Electrical data   Supply  Operating voltage DC 24 V  Operating voltage DC min. 18 V  Operating voltage DC max. 30 V  Current operating per contact max. 4 A  Current consumption max. 12 mA                                                                                                                                                                                                                                                                                                                                                                                                                                                                                                                                                                                                                                                                                                                                                                                                                                                                                                                                                                                                                                                                                                                                                                                                                                                                                                                                                                                                                                                                                                                                                                                                                                          | Degree of protection (EN IEC 60529) | IP66K, IP67   |
| ECLASS-6.1 27279218 ECLASS-7.0 27279218 ECLASS-8.0 27279218 ECLASS-9.0 27060312 ECLASS-10.1 27060312 ECLASS-11.1 27060312 ECLASS-11.1 27060312 ECLASS-12.0 27060312 ETIM-5.0 EC001855 customs tariff number 85444290 GTIN 4048879149532 Packaging unit 1  Electrical data   Supply  Operating voltage DC 24 V Operating voltage DC min. 18 V Operating voltage DC max. 30 V Current operating per contact max. 12 mA                                                                                                                                                                                                                                                                                                                                                                                                                                                                                                                                                                                                                                                                                                                                                                                                                                                                                                                                                                                                                                                                                                                                                                                                                                                                                                                                                                                                                                                                                                                                                                                                                                                                                                           | Commercial data                     |               |
| ECLASS-7.0 27279218  ECLASS-8.0 27279218  ECLASS-9.0 27060312  ECLASS-10.1 27060312  ECLASS-11.1 27060312  ECLASS-12.0 27060312  ETIM-5.0 EC001855  customs tariff number 85444290  GTIN 4048879149532  Packaging unit 1  Electrical data   Supply  Operating voltage DC 24 V  Operating voltage DC min. 18 V  Operating voltage DC max. 30 V  Current operating per contact max. 12 mA                                                                                                                                                                                                                                                                                                                                                                                                                                                                                                                                                                                                                                                                                                                                                                                                                                                                                                                                                                                                                                                                                                                                                                                                                                                                                                                                                                                                                                                                                                                                                                                                                                                                                                                                        | ECLASS-6.0                          | 27279218      |
| ECLASS-8.0 27279218  ECLASS-9.0 27060312  ECLASS-10.1 27060312  ECLASS-11.1 27060312  ECLASS-12.0 27060312  ETIM-5.0 EC001855  customs tariff number 85444290  GTIN 404879149532  Packaging unit 1  Electrical data   Supply  Operating voltage DC 24 V  Operating voltage DC min. 18 V  Operating voltage DC max. 30 V  Current operating per contact max. 4 A  Current consumption max. 12 mA                                                                                                                                                                                                                                                                                                                                                                                                                                                                                                                                                                                                                                                                                                                                                                                                                                                                                                                                                                                                                                                                                                                                                                                                                                                                                                                                                                                                                                                                                                                                                                                                                                                                                                                                | ECLASS-6.1                          | 27279218      |
| ECLASS-9.0 27060312 ECLASS-10.1 27060312 ECLASS-11.1 27060312 ECLASS-12.0 27060312 ETIM-5.0 EC001855 customs tariff number 85444290 GTIN 4048879149532 Packaging unit 1  Electrical data   Supply Operating voltage DC 24 V Operating voltage DC min. 18 V Operating voltage DC max. 30 V Current operating per contact max. 4 A  Current consumption max. 12 mA                                                                                                                                                                                                                                                                                                                                                                                                                                                                                                                                                                                                                                                                                                                                                                                                                                                                                                                                                                                                                                                                                                                                                                                                                                                                                                                                                                                                                                                                                                                                                                                                                                                                                                                                                               | ECLASS-7.0                          | 27279218      |
| ECLASS-10.1 27060312 ECLASS-11.1 27060312 ECLASS-12.0 27060312 ETIM-5.0 EC001855 customs tariff number 85444290 GTIN 4048879149532 Packaging unit 1  Electrical data   Supply Operating voltage DC 24 V Operating voltage DC min. 18 V Operating voltage DC max. 30 V Current operating per contact max. 4 A  Current consumption max. 12 mA                                                                                                                                                                                                                                                                                                                                                                                                                                                                                                                                                                                                                                                                                                                                                                                                                                                                                                                                                                                                                                                                                                                                                                                                                                                                                                                                                                                                                                                                                                                                                                                                                                                                                                                                                                                   | ECLASS-8.0                          | 27279218      |
| ECLASS-11.1 27060312 ECLASS-12.0 27060312 ETIM-5.0 EC001855 customs tariff number 85444290 GTIN 4048879149532 Packaging unit 1  Electrical data   Supply Operating voltage DC 24 V Operating voltage DC min. 18 V Operating voltage DC max. 30 V Current operating per contact max. 4 A  Current consumption max. 12 mA                                                                                                                                                                                                                                                                                                                                                                                                                                                                                                                                                                                                                                                                                                                                                                                                                                                                                                                                                                                                                                                                                                                                                                                                                                                                                                                                                                                                                                                                                                                                                                                                                                                                                                                                                                                                        | ECLASS-9.0                          | 27060312      |
| ECLASS-12.0 27060312  ETIM-5.0 EC001855 customs tariff number 85444290  GTIN 4048879149532  Packaging unit 1  Electrical data   Supply  Operating voltage DC 24 V  Operating voltage DC min. 18 V  Operating voltage DC max. 30 V  Current operating per contact max. 4 A  Current consumption max. 12 mA                                                                                                                                                                                                                                                                                                                                                                                                                                                                                                                                                                                                                                                                                                                                                                                                                                                                                                                                                                                                                                                                                                                                                                                                                                                                                                                                                                                                                                                                                                                                                                                                                                                                                                                                                                                                                      | ECLASS-10.1                         | 27060312      |
| ETIM-5.0 EC001855 customs tariff number 85444290 GTIN 4048879149532 Packaging unit 1  Electrical data   Supply Operating voltage DC 24 V Operating voltage DC min. 18 V Operating voltage DC max. 30 V Current operating per contact max. 4 A Current consumption max. 12 mA                                                                                                                                                                                                                                                                                                                                                                                                                                                                                                                                                                                                                                                                                                                                                                                                                                                                                                                                                                                                                                                                                                                                                                                                                                                                                                                                                                                                                                                                                                                                                                                                                                                                                                                                                                                                                                                   | ECLASS-11.1                         | 27060312      |
| customs tariff number 85444290 GTIN 4048879149532 Packaging unit 1  Electrical data   Supply Operating voltage DC 24 V Operating voltage DC min. 18 V Operating voltage DC max. 30 V Current operating per contact max. 4 A Current consumption max. 12 mA                                                                                                                                                                                                                                                                                                                                                                                                                                                                                                                                                                                                                                                                                                                                                                                                                                                                                                                                                                                                                                                                                                                                                                                                                                                                                                                                                                                                                                                                                                                                                                                                                                                                                                                                                                                                                                                                     | ECLASS-12.0                         | 1111          |
| GTIN 4048879149532  Packaging unit 1  Electrical data   Supply  Operating voltage DC 24 V  Operating voltage DC min. 18 V  Operating voltage DC max. 30 V  Current operating per contact max. 4 A  Current consumption max. 12 mA                                                                                                                                                                                                                                                                                                                                                                                                                                                                                                                                                                                                                                                                                                                                                                                                                                                                                                                                                                                                                                                                                                                                                                                                                                                                                                                                                                                                                                                                                                                                                                                                                                                                                                                                                                                                                                                                                              | ETIM-5.0                            |               |
| Packaging unit 1  Electrical data   Supply  Operating voltage DC 24 V  Operating voltage DC min. 18 V  Operating voltage DC max. 30 V  Current operating per contact max. 4 A  Current consumption max. 12 mA                                                                                                                                                                                                                                                                                                                                                                                                                                                                                                                                                                                                                                                                                                                                                                                                                                                                                                                                                                                                                                                                                                                                                                                                                                                                                                                                                                                                                                                                                                                                                                                                                                                                                                                                                                                                                                                                                                                  |                                     |               |
| Electrical data   Supply  Operating voltage DC 24 V  Operating voltage DC min. 18 V  Operating voltage DC max. 30 V  Current operating per contact max. 4 A  Current consumption max. 12 mA                                                                                                                                                                                                                                                                                                                                                                                                                                                                                                                                                                                                                                                                                                                                                                                                                                                                                                                                                                                                                                                                                                                                                                                                                                                                                                                                                                                                                                                                                                                                                                                                                                                                                                                                                                                                                                                                                                                                    | <u></u>                             | 4048879149532 |
| Operating voltage DC Operating voltage DC min.  18 V Operating voltage DC max. Operating voltage DC max.  30 V Current operating per contact max.  4 A Current consumption max.  12 mA                                                                                                                                                                                                                                                                                                                                                                                                                                                                                                                                                                                                                                                                                                                                                                                                                                                                                                                                                                                                                                                                                                                                                                                                                                                                                                                                                                                                                                                                                                                                                                                                                                                                                                                                                                                                                                                                                                                                         | Packaging unit                      | 1             |
| Operating voltage DC min.  Operating voltage DC max.  Operating voltage DC max.  30 V  Current operating per contact max.  4 A  Current consumption max.  12 mA                                                                                                                                                                                                                                                                                                                                                                                                                                                                                                                                                                                                                                                                                                                                                                                                                                                                                                                                                                                                                                                                                                                                                                                                                                                                                                                                                                                                                                                                                                                                                                                                                                                                                                                                                                                                                                                                                                                                                                | Electrical data   Supply            |               |
| Operating voltage DC max. 30 V  Current operating per contact max. 4 A  Current consumption max. 12 mA                                                                                                                                                                                                                                                                                                                                                                                                                                                                                                                                                                                                                                                                                                                                                                                                                                                                                                                                                                                                                                                                                                                                                                                                                                                                                                                                                                                                                                                                                                                                                                                                                                                                                                                                                                                                                                                                                                                                                                                                                         | Operating voltage DC                | 24 V          |
| Current operating per contact max. 4 A  Current consumption max. 12 mA                                                                                                                                                                                                                                                                                                                                                                                                                                                                                                                                                                                                                                                                                                                                                                                                                                                                                                                                                                                                                                                                                                                                                                                                                                                                                                                                                                                                                                                                                                                                                                                                                                                                                                                                                                                                                                                                                                                                                                                                                                                         | Operating voltage DC min.           | 18 V          |
| Current consumption max. 12 mA                                                                                                                                                                                                                                                                                                                                                                                                                                                                                                                                                                                                                                                                                                                                                                                                                                                                                                                                                                                                                                                                                                                                                                                                                                                                                                                                                                                                                                                                                                                                                                                                                                                                                                                                                                                                                                                                                                                                                                                                                                                                                                 | Operating voltage DC max.           | 30 V          |
| ·                                                                                                                                                                                                                                                                                                                                                                                                                                                                                                                                                                                                                                                                                                                                                                                                                                                                                                                                                                                                                                                                                                                                                                                                                                                                                                                                                                                                                                                                                                                                                                                                                                                                                                                                                                                                                                                                                                                                                                                                                                                                                                                              | Current operating per contact max.  | 4 A           |
| Device protection   Electrical                                                                                                                                                                                                                                                                                                                                                                                                                                                                                                                                                                                                                                                                                                                                                                                                                                                                                                                                                                                                                                                                                                                                                                                                                                                                                                                                                                                                                                                                                                                                                                                                                                                                                                                                                                                                                                                                                                                                                                                                                                                                                                 | Current consumption max.            | 12 mA         |
|                                                                                                                                                                                                                                                                                                                                                                                                                                                                                                                                                                                                                                                                                                                                                                                                                                                                                                                                                                                                                                                                                                                                                                                                                                                                                                                                                                                                                                                                                                                                                                                                                                                                                                                                                                                                                                                                                                                                                                                                                                                                                                                                | Device protection   Electrical      |               |