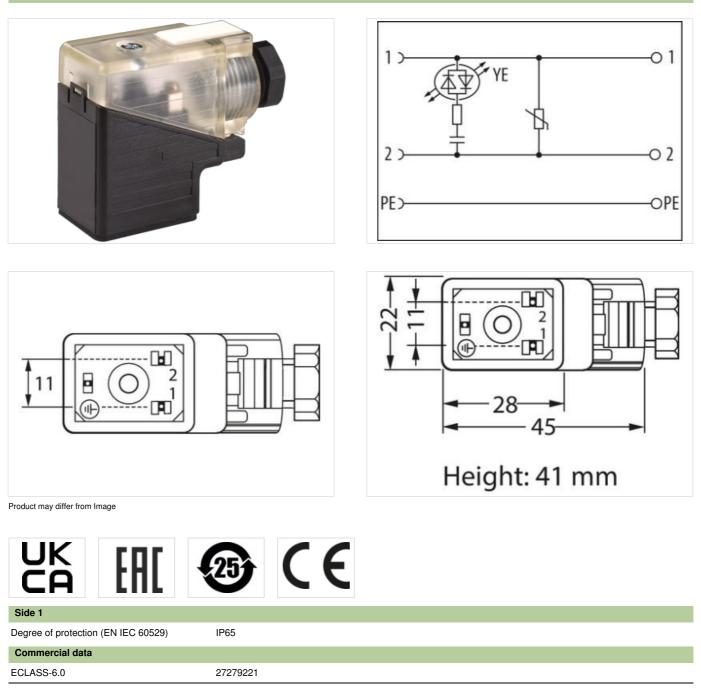

## SVS VALVE PLUG FORM BI 11MM FIELD-WIREABLE

230V LED+VDR M16x1.5

Form BI (11 mm) 230 V AC/DC ±10% LED and RC metric Plastic housings with good resistance against chemicals and oils. The resistance to aggressive media should be individually tested for your application. Further details on request.

Murrelektronik Power Oy | Jussilankatu 6 | 15680 Lahti | Fon +358 20 7789810 | Fax +358 20 7789811 | shop@murrelektronik.fi | shop.murrelektronik.fi

| ECLASS-7.0                               | 27440104                                                                                               |
|------------------------------------------|--------------------------------------------------------------------------------------------------------|
| ECLASS-8.0                               | 27440104                                                                                               |
| ECLASS-9.0                               | 27440102                                                                                               |
| ECLASS-10.1                              | 27440105                                                                                               |
| ECLASS-11.1                              | 27440105                                                                                               |
| ECLASS-12.0                              | 27440105                                                                                               |
| ETIM-5.0                                 | EC002062                                                                                               |
| customs tariff number                    | 85366990                                                                                               |
| GTIN                                     | 4048879187077                                                                                          |
| Packaging unit                           | 1                                                                                                      |
| Electrical data                          |                                                                                                        |
| Drop-out delay time max.                 | 15 ms                                                                                                  |
| Holding power max.                       | 50 W                                                                                                   |
| Electrical data   Supply                 |                                                                                                        |
| Operating voltage AC                     | 230 V                                                                                                  |
| Operating voltage AC min.                | 207 V                                                                                                  |
| Operating voltage AC max.                | 253 V                                                                                                  |
| Operating voltage DC                     | 230 V                                                                                                  |
| Operating voltage DC min.                | 207 V                                                                                                  |
| Operating voltage DC max.                | 253 V                                                                                                  |
| Cut-off peak voltage max.                | 450 V                                                                                                  |
| Current operating per contact max.       | 1 A                                                                                                    |
| Current consumption max.                 | 12 mA                                                                                                  |
| Diagnostics                              |                                                                                                        |
| Status indication LED                    | yellow                                                                                                 |
| Installation                             |                                                                                                        |
| Connection cross section max.            | 1,5 mm²                                                                                                |
| Installation   Connection                |                                                                                                        |
| Tightening torque                        | 0,4 Nm                                                                                                 |
| Mounting set                             | M16 x 1.5                                                                                              |
| Device protection   Electrical           |                                                                                                        |
| Additional condition protection degree   | inserted, locked, with screw connection                                                                |
| Mechanical data   Mounting data          |                                                                                                        |
| fastening screw                          | M3                                                                                                     |
| Clamping range min.                      | 5 mm                                                                                                   |
| Clamping range max.                      | 10 mm                                                                                                  |
| Environmental characteristics   Climatic |                                                                                                        |
| Operating temperature min.               | -20 °C                                                                                                 |
| Operating temperature max.               | 60 °C                                                                                                  |
| Important installation notes             |                                                                                                        |
| Note on strain relief                    | Protect the connectors by suitable measures from mechanical loads, e.g. by the usage of cable ties.    |
| Note on bending radius                   | Attention: Observe the permissible bending radii when laying cables, as the IP protection class can be |