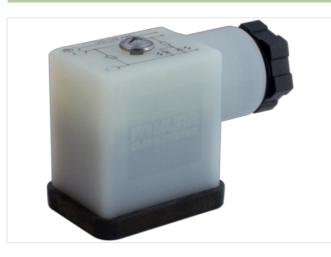

## SVS Eco valve plug B-10mm screw terminal

2-pol. + PE, 0,5 - 1,5mm<sup>2</sup>, 6 - 8mm, LED+VDR 110V

Form B (10 mm) 110 V AC/DC ±15% LED and VDR metric field-wireable Plastic housings with good resistance against chemicals and oils. The resistance to aggressive media should be individually tested for your application. Further details on request.