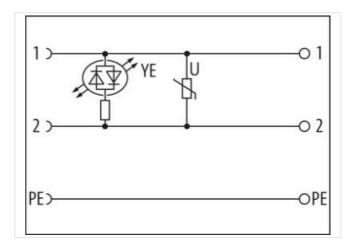

## SVS Eco valve plug B-10mm screw terminal

2-pol. + PE, 0,5 - 1,5mm<sup>2</sup>, 6 - 8mm, LED+VDR 110V

Form B (10 mm) 110 V AC/DC ±15% LED and VDR metric field-wireable Plastic housings with good resistance against chemicals and oils. The resistance to aggressive media should be individually tested for your application. Further details on request.

## Link to Product

Murrelektronik Power Oy | Jussilankatu 6 | 15680 Lahti | Fon +358 20 7789810 | Fax +358 20 7789811 | shop@murrelektronik.fi | shop.murrelektronik.fi

| ECLASS-6.0                               | 27279221                                                                                               |
|------------------------------------------|--------------------------------------------------------------------------------------------------------|
| ECLASS-7.0                               | 27440104                                                                                               |
| ECLASS-8.0                               | 27440104                                                                                               |
| ECLASS-9.0                               | 27440102                                                                                               |
| ECLASS-10.1                              | 27440105                                                                                               |
| ECLASS-11.1                              | 27440105                                                                                               |
| ECLASS-12.0                              | 27440105                                                                                               |
| ETIM-5.0                                 | EC002062                                                                                               |
| customs tariff number                    | 85366990                                                                                               |
| GTIN                                     | 4048879187299                                                                                          |
| Packaging unit                           | 1                                                                                                      |
| Electrical data   Supply                 |                                                                                                        |
| Operating voltage AC                     | 110 V                                                                                                  |
| Operating voltage AC min.                | 93,5 V                                                                                                 |
| Operating voltage AC max.                | 126,5 V                                                                                                |
| Operating voltage DC                     | 110 V                                                                                                  |
| Operating voltage DC min.                | 93,5 V                                                                                                 |
| Operating voltage DC max.                | 126,5 V                                                                                                |
| Current operating per contact max.       | 1,5 A                                                                                                  |
| Diagnostics                              |                                                                                                        |
| Status indication LED                    | yellow                                                                                                 |
| Installation                             |                                                                                                        |
| Connection cross section min.            | 0,5 mm²                                                                                                |
| Connection cross section max.            | 1,5 mm <sup>2</sup>                                                                                    |
| Installation   Connection                |                                                                                                        |
| Tightening torque                        | 0,4 Nm                                                                                                 |
| Tightening torque clamping screw         | 0,2 Nm                                                                                                 |
| Mounting set                             | M16 x 1.5                                                                                              |
| Installation   Pin assignment            |                                                                                                        |
| No. of poles                             | 2 + PE                                                                                                 |
| Device protection   Electrical           |                                                                                                        |
| Additional condition protection degree   | inserted, screwed                                                                                      |
| Additional suppressor                    | Varistor                                                                                               |
| Mechanical data   Material data          |                                                                                                        |
| Color housing                            | opaque                                                                                                 |
| Material gasket                          | NBR                                                                                                    |
| Material housing                         | PA                                                                                                     |
| Mechanical data   Mounting data          |                                                                                                        |
| fastening screw                          | M3                                                                                                     |
| Clamping range min.                      | 6 mm                                                                                                   |
| Clamping range max.                      | 8 mm                                                                                                   |
| Environmental characteristics   Climatic |                                                                                                        |
| Operating temperature min.               | -40 °C                                                                                                 |
| Operating temperature max.               | 90 °C                                                                                                  |
| Important installation notes             |                                                                                                        |
| Note on strain relief                    | Protect the connectors by suitable measures from mechanical loads, e.g. by the usage of cable ties.    |
|                                          | Attention: Observe the permissible bending radii when laying cables, as the IP protection class can be |
| Note on bending radius                   | endangered by excessive bending forces.                                                                |