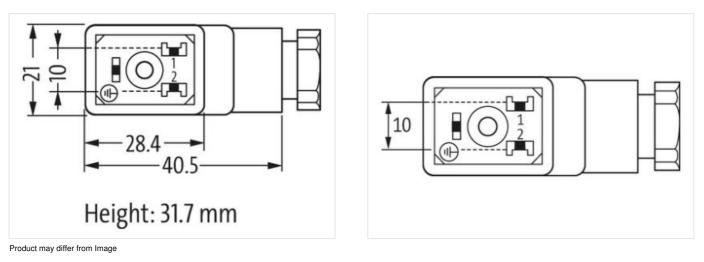

## Link to Product

Murrelektronik Power Oy | Jussilankatu 6 | 15680 Lahti | Fon +358 20 7789810 | Fax +358 20 7789811 | shop@murrelektronik.fi | shop.murrelektronik.fi

| ECLASS-6.0                               | 27279221                                                                                               |
|------------------------------------------|--------------------------------------------------------------------------------------------------------|
| ECLASS-7.0                               | 27440104                                                                                               |
| ECLASS-8.0                               | 27440104                                                                                               |
| ECLASS-9.0                               | 27440102                                                                                               |
| ECLASS-10.1                              | 27440105                                                                                               |
| ECLASS-11.1                              | 27440105                                                                                               |
| ECLASS-12.0                              | 27440105                                                                                               |
| ETIM-5.0                                 | EC002062                                                                                               |
| customs tariff number                    | 85366990                                                                                               |
| GTIN                                     | 4048879187299                                                                                          |
| Packaging unit                           | 1                                                                                                      |
| Electrical data   Supply                 |                                                                                                        |
| Operating voltage AC                     | 110 V                                                                                                  |
| Operating voltage AC min.                | 93,5 V                                                                                                 |
| Operating voltage AC max.                | 126,5 V                                                                                                |
| Operating voltage DC                     | 110 V                                                                                                  |
| Operating voltage DC min.                | 93,5 V                                                                                                 |
| Operating voltage DC max.                | 126,5 V                                                                                                |
| Current operating per contact max.       | 1,5 A                                                                                                  |
| Diagnostics                              |                                                                                                        |
| Status indication LED                    | yellow                                                                                                 |
| Installation                             |                                                                                                        |
| Connection cross section min.            | 0,5 mm²                                                                                                |
| Connection cross section max.            | 1,5 mm <sup>2</sup>                                                                                    |
| Installation   Connection                |                                                                                                        |
| Tightening torque                        | 0,4 Nm                                                                                                 |
| Tightening torque clamping screw         | 0,2 Nm                                                                                                 |
| Mounting set                             | M16 x 1.5                                                                                              |
| Installation   Pin assignment            |                                                                                                        |
| No. of poles                             | 2 + PE                                                                                                 |
| Device protection   Electrical           |                                                                                                        |
| Additional condition protection degree   | inserted, screwed                                                                                      |
| Additional suppressor                    | Varistor                                                                                               |
| Mechanical data   Material data          |                                                                                                        |
| Color housing                            | opaque                                                                                                 |
| Material gasket                          | NBR                                                                                                    |
| Material housing                         | PA                                                                                                     |
| Mechanical data   Mounting data          |                                                                                                        |
| fastening screw                          | M3                                                                                                     |
| Clamping range min.                      | 6 mm                                                                                                   |
| Clamping range max.                      | 8 mm                                                                                                   |
| Environmental characteristics   Climatic |                                                                                                        |
| Operating temperature min.               | -40 °C                                                                                                 |
| Operating temperature max.               | 90 °C                                                                                                  |
| Important installation notes             |                                                                                                        |
| Note on strain relief                    | Protect the connectors by suitable measures from mechanical loads, e.g. by the usage of cable ties.    |
|                                          | Attention: Observe the permissible bending radii when laying cables, as the IP protection class can be |
| Note on bending radius                   | endangered by excessive bending forces.                                                                |