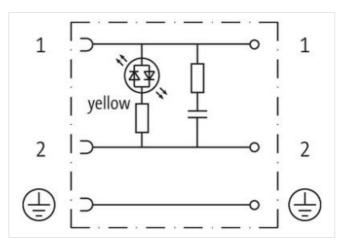

stay connected

| GTIN                                     | 4048879187312     |
|------------------------------------------|-------------------|
| Packaging unit                           | 1                 |
| Electrical data   Supply                 |                   |
| Operating voltage AC                     | 24 V              |
| Operating voltage AC min.                | 18 V              |
| Operating voltage AC max.                | 30 V              |
| Operating voltage DC                     | 24 V              |
| Operating voltage DC min.                | 18 V              |
| Operating voltage DC max.                | 30 V              |
| Current operating per contact max.       | 2 A               |
| Installation   Connection                |                   |
| Tightening torque                        | 0,4 Nm            |
| Mounting set                             | M3                |
| Installation   Pin assignment            |                   |
| No. of poles                             | 2 + PE            |
| Device protection   Electrical           |                   |
| Additional condition protection degree   | inserted, screwed |
| Environmental characteristics   Climatic |                   |
| Operating temperature min.               | -20 °C            |
| Operating temperature max.               | 60 °C             |