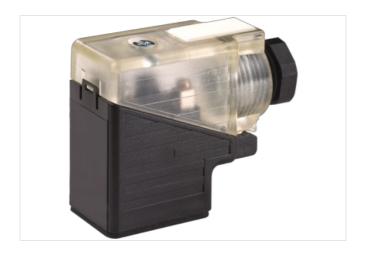

## Illustration

Product may differ from Image

| Side 1                              |          |  |
|-------------------------------------|----------|--|
| Degree of protection (EN IEC 60529) | IP65     |  |
| Commercial data                     |          |  |
| ECLASS-6.0                          | 27279221 |  |
| ECLASS-7.0                          | 27440104 |  |
| ECLASS-8.0                          | 27440104 |  |
| ECLASS-9.0                          | 27440102 |  |
| ETIM-5.0                            | EC002062 |  |
| customs tariff number               | 85366990 |  |