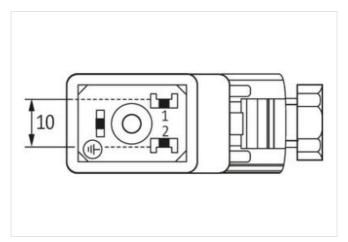

stay connected

| GTIN                                     | 4048879187312     |
|------------------------------------------|-------------------|
| Packaging unit                           | 1                 |
| Electrical data   Supply                 |                   |
| Operating voltage AC                     | 24 V              |
| Operating voltage AC min.                | 18 V              |
| Operating voltage AC max.                | 30 V              |
| Operating voltage DC                     | 24 V              |
| Operating voltage DC min.                | 18 V              |
| Operating voltage DC max.                | 30 V              |
| Current operating per contact max.       | 2 A               |
| Installation   Connection                |                   |
| Tightening torque                        | 0,4 Nm            |
| Mounting set                             | M3                |
| Installation   Pin assignment            |                   |
| No. of poles                             | 2 + PE            |
| Device protection   Electrical           |                   |
| Additional condition protection degree   | inserted, screwed |
| Environmental characteristics   Climatic |                   |
| Operating temperature min.               | -20 °C            |
| Operating temperature max.               | 60 °C             |