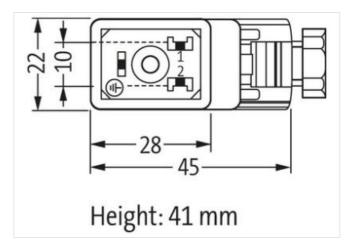

stay connected

| GTIN                                     | 4048879187312     |
|------------------------------------------|-------------------|
| Packaging unit                           | 1                 |
| Electrical data   Supply                 |                   |
| Operating voltage AC                     | 24 V              |
| Operating voltage AC min.                | 18 V              |
| Operating voltage AC max.                | 30 V              |
| Operating voltage DC                     | 24 V              |
| Operating voltage DC min.                | 18 V              |
| Operating voltage DC max.                | 30 V              |
| Current operating per contact max.       | 2 A               |
| Installation   Connection                |                   |
| Tightening torque                        | 0,4 Nm            |
| Mounting set                             | M3                |
| Installation   Pin assignment            |                   |
| No. of poles                             | 2 + PE            |
| Device protection   Electrical           |                   |
| Additional condition protection degree   | inserted, screwed |
| Environmental characteristics   Climatic |                   |
| Operating temperature min.               | -20 °C            |
| Operating temperature max.               | 60 °C             |