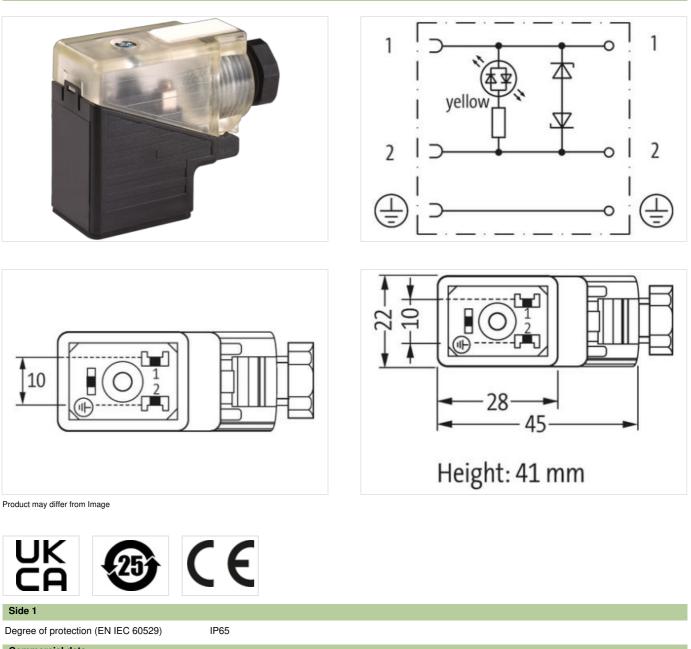

## SVS VALVE PLUG FORM B 10 MM FIELD-WIREABLE

24V LED+Z-Diode M16x1.5

Form B (10 mm) 24 V AC ±20% / DC ±25% LED and Z-diode metric Plastic housings with good resistance against chemicals and oils. The resistance to aggressive media should be individually tested for your application. Further details on request.

Murrelektronik Power Oy | Jussilankatu 6 | 15680 Lahti | Fon +358 20 7789810 | Fax +358 20 7789811 | shop@murrelektronik.fi | shop.murrelektronik.fi

27279221

| ECLASS-7.0                               | 27440104                                                                                                                                       |
|------------------------------------------|------------------------------------------------------------------------------------------------------------------------------------------------|
| ECLASS-8.0                               | 27440104                                                                                                                                       |
| ECLASS-9.0                               | 27440102                                                                                                                                       |
| ECLASS-10.1                              | 27440105                                                                                                                                       |
| ECLASS-11.1                              | 27440105                                                                                                                                       |
| ECLASS-12.0                              | 27440105                                                                                                                                       |
| ETIM-5.0                                 | EC002062                                                                                                                                       |
| customs tariff number                    | 85366990                                                                                                                                       |
| GTIN                                     | 4048879187350                                                                                                                                  |
| Packaging unit                           | 1                                                                                                                                              |
| Electrical data   Supply                 |                                                                                                                                                |
| Operating voltage AC                     | 24 V                                                                                                                                           |
| Operating voltage AC min.                | 19,2 V                                                                                                                                         |
| Operating voltage AC max.                | 28,8 V                                                                                                                                         |
| Operating voltage DC                     | 24 V                                                                                                                                           |
| Operating voltage DC min.                | 18 V                                                                                                                                           |
| Operating voltage DC max.                | 30 V                                                                                                                                           |
| Current operating per contact max.       | 4 A                                                                                                                                            |
| Installation   Connection                |                                                                                                                                                |
| Tightening torque                        | 0,4 Nm                                                                                                                                         |
| Mounting set                             | M3                                                                                                                                             |
| Installation   Pin assignment            |                                                                                                                                                |
| No. of poles                             | 2 + PE                                                                                                                                         |
| Device protection   Electrical           |                                                                                                                                                |
| Additional condition protection degree   | inserted, screwed                                                                                                                              |
| Environmental characteristics   Climatic |                                                                                                                                                |
| Operating temperature min.               | -20 °C                                                                                                                                         |
| Operating temperature max.               | 00 °C                                                                                                                                          |
| Important installation notes             |                                                                                                                                                |
| Note on strain relief                    | Protect the connectors by suitable measures from mechanical loads, e.g. by the usage of cable ties.                                            |
| Note on bending radius                   | Attention: Observe the permissible bending radii when laying cables, as the IP protection class can be endangered by excessive bending forces. |