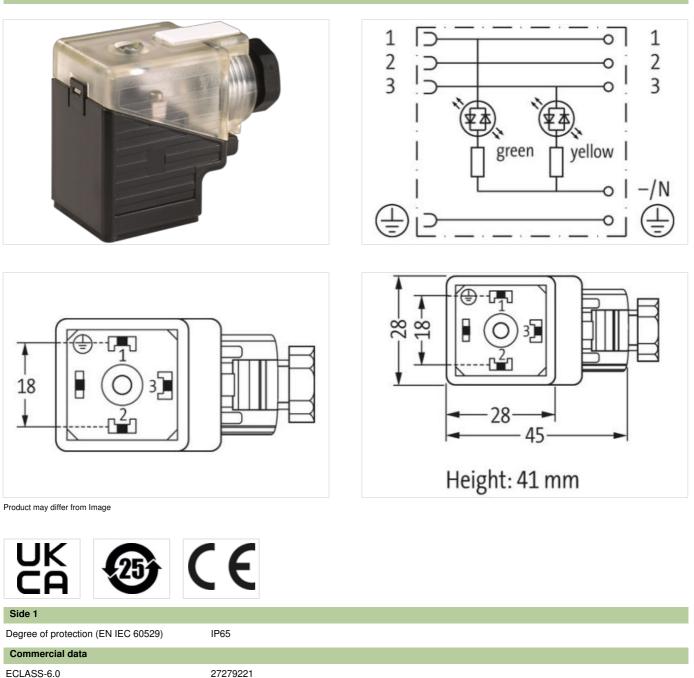

## **SVS VALVE PLUG FORM A 18MM FIELD-WIREABLE**

24V LED M16x1.5

Form A (18 mm) for pressure switch 24 V AC/DC ±25% LED green (1) yellow (3) metric Plastic housings with good resistance against chemicals and oils. The resistance to aggressive media should be individually tested for your application. Further details on request.

Murrelektronik Power Oy | Jussilankatu 6 | 15680 Lahti | Fon +358 20 7789810 | Fax +358 20 7789811 | shop@murrelektronik.fi | shop.murrelektronik.fi

| ECLASS-7.0                               | 27440104                                                                                                                                       |
|------------------------------------------|------------------------------------------------------------------------------------------------------------------------------------------------|
| ECLASS-8.0                               | 27440104                                                                                                                                       |
| ECLASS-9.0                               | 27440102                                                                                                                                       |
| ECLASS-10.1                              | 27440105                                                                                                                                       |
| ECLASS-11.1                              | 27440105                                                                                                                                       |
| ECLASS-12.0                              | 27440105                                                                                                                                       |
| ETIM-5.0                                 | EC002062                                                                                                                                       |
| customs tariff number                    | 85366990                                                                                                                                       |
| GTIN                                     | 4048879187411                                                                                                                                  |
| Packaging unit                           | 1                                                                                                                                              |
| Electrical data   Supply                 |                                                                                                                                                |
| Operating voltage AC                     | 24 V                                                                                                                                           |
| Operating voltage AC min.                | 18 V                                                                                                                                           |
| Operating voltage AC max.                | 30 V                                                                                                                                           |
| Operating voltage DC                     | 24 V                                                                                                                                           |
| Operating voltage DC min.                | 18 V                                                                                                                                           |
| Operating voltage DC max.                | 30 V                                                                                                                                           |
| Current operating per contact max.       | 4 A                                                                                                                                            |
| Installation   Connection                |                                                                                                                                                |
| Tightening torque                        | 0,4 Nm                                                                                                                                         |
| Mounting set                             | M3                                                                                                                                             |
| Installation   Pin assignment            |                                                                                                                                                |
| No. of poles                             | 3 + PE                                                                                                                                         |
| Device protection   Electrical           |                                                                                                                                                |
| Additional condition protection degree   | inserted, screwed                                                                                                                              |
| Environmental characteristics   Climatic |                                                                                                                                                |
| Operating temperature min.               | -20 °C                                                                                                                                         |
| Operating temperature max.               | 00 °C                                                                                                                                          |
| Important installation notes             |                                                                                                                                                |
| Note on strain relief                    | Protect the connectors by suitable measures from mechanical loads, e.g. by the usage of cable ties.                                            |
| Note on bending radius                   | Attention: Observe the permissible bending radii when laying cables, as the IP protection class can be endangered by excessive bending forces. |