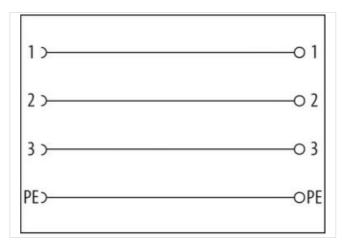

| ECLASS-7.0                               | 27440104          |  |
|------------------------------------------|-------------------|--|
| ECLASS-8.0                               | 27440104          |  |
| ECLASS-9.0                               | 27440102          |  |
| ECLASS-10.1                              | 27440105          |  |
| ECLASS-11.1                              | 27440105          |  |
| ECLASS-12.0                              | 27440105          |  |
| ETIM-5.0                                 | EC002062          |  |
| customs tariff number                    | 85366990          |  |
| GTIN                                     | 4048879187442     |  |
| Packaging unit                           | 1                 |  |
| Electrical data   Supply                 |                   |  |
| Operating voltage AC max.                | 230 V             |  |
| Operating voltage DC max.                | 230 V             |  |
| Current operating per contact max.       | 10 A              |  |
| Installation                             |                   |  |
| Connection cross section max.            | 1,5 mm²           |  |
| Installation   Connection                |                   |  |
| Tightening torque                        | 0,4 Nm            |  |
| Mounting set                             | M16 x 1.5         |  |
| Installation   Pin assignment            |                   |  |
| No. of poles                             | 3 + PE            |  |
| Device protection   Electrical           |                   |  |
| Additional condition protection degree   | inserted, screwed |  |
| Mechanical data   Mounting data          |                   |  |
| fastening screw                          | M3                |  |
| Clamping range min.                      | 5 mm              |  |
| Clamping range max.                      | 10 mm             |  |
| Environmental characteristics   Climatic |                   |  |
| Operating temperature min.               | -20 °C            |  |
| Operating temperature max.               | 60 °C             |  |