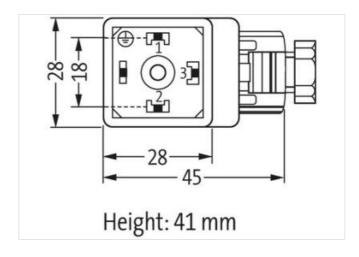

| ECLASS-7.0                               | 27440104          |  |
|------------------------------------------|-------------------|--|
| ECLASS-8.0                               | 27440104          |  |
| ECLASS-9.0                               | 27440102          |  |
| ECLASS-10.1                              | 27440105          |  |
| ECLASS-11.1                              | 27440105          |  |
| ECLASS-12.0                              | 27440105          |  |
| ETIM-5.0                                 | EC002062          |  |
| customs tariff number                    | 85366990          |  |
| GTIN                                     | 4048879187442     |  |
| Packaging unit                           | 1                 |  |
| Electrical data   Supply                 |                   |  |
| Operating voltage AC max.                | 230 V             |  |
| Operating voltage DC max.                | 230 V             |  |
| Current operating per contact max.       | 10 A              |  |
| Installation                             |                   |  |
| Connection cross section max.            | 1,5 mm²           |  |
| Installation   Connection                |                   |  |
| Tightening torque                        | 0,4 Nm            |  |
| Mounting set                             | M16 x 1.5         |  |
| Installation   Pin assignment            |                   |  |
| No. of poles                             | 3 + PE            |  |
| Device protection   Electrical           |                   |  |
| Additional condition protection degree   | inserted, screwed |  |
| Mechanical data   Mounting data          |                   |  |
| fastening screw                          | M3                |  |
| Clamping range min.                      | 5 mm              |  |
| Clamping range max.                      | 10 mm             |  |
| Environmental characteristics   Climatic |                   |  |
| Operating temperature min.               | -20 °C            |  |
| Operating temperature max.               | 60 °C             |  |