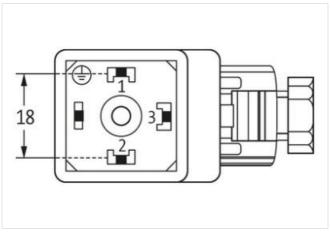

| ECLASS-7.0                               | 27440104          |  |
|------------------------------------------|-------------------|--|
| ECLASS-8.0                               | 27440104          |  |
| ECLASS-9.0                               | 27440102          |  |
| ECLASS-10.1                              | 27440105          |  |
| ECLASS-11.1                              | 27440105          |  |
| ECLASS-12.0                              | 27440105          |  |
| ETIM-5.0                                 | EC002062          |  |
| customs tariff number                    | 85366990          |  |
| GTIN                                     | 4048879187442     |  |
| Packaging unit                           | 1                 |  |
| Electrical data   Supply                 |                   |  |
| Operating voltage AC max.                | 230 V             |  |
| Operating voltage DC max.                | 230 V             |  |
| Current operating per contact max.       | 10 A              |  |
| Installation                             |                   |  |
| Connection cross section max.            | 1,5 mm²           |  |
| Installation   Connection                |                   |  |
| Tightening torque                        | 0,4 Nm            |  |
| Mounting set                             | M16 x 1.5         |  |
| Installation   Pin assignment            |                   |  |
| No. of poles                             | 3 + PE            |  |
| Device protection   Electrical           |                   |  |
| Additional condition protection degree   | inserted, screwed |  |
| Mechanical data   Mounting data          |                   |  |
| fastening screw                          | M3                |  |
| Clamping range min.                      | 5 mm              |  |
| Clamping range max.                      | 10 mm             |  |
| Environmental characteristics   Climatic |                   |  |
| Operating temperature min.               | -20 °C            |  |
| Operating temperature max.               | 60 °C             |  |