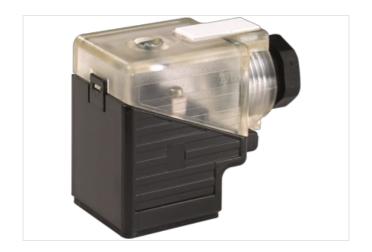

## SVS VALVE PLUG FORM A 18MM FIELD-WIREABLE

0...230V M16x1.5

Form A (18 mm) for pressure switch 0...230 V AC/DC

without components

metric

Plastic housings with good resistance against chemicals and oils.

The resistance to aggressive media should be individually tested for your application. Further details on request.

## Illustration

Product may differ from Image

| J | ı | u | е |  |
|---|---|---|---|--|
|   |   |   |   |  |

Mounting method inserted, screwed

Degree of protection (EN IEC 60529) IP65

Commercial data

ECLASS-6.0 27279221