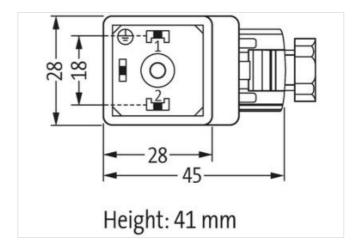

| ECLASS-12.0                              | 27440105          |
|------------------------------------------|-------------------|
| ETIM-5.0                                 | EC002062          |
| customs tariff number                    | 85366990          |
| GTIN                                     | 4048879187602     |
| Packaging unit                           | 1                 |
| Electrical data   Supply                 |                   |
| Operating voltage AC                     | 110 V             |
| Operating voltage AC min.                | 99 V              |
| Operating voltage AC max.                | 121 V             |
| Operating voltage DC                     | 110 V             |
| Operating voltage DC min.                | 99 V              |
| Operating voltage DC max.                | 121 V             |
| Current operating per contact max.       | 1 A               |
| Installation   Connection                |                   |
| Tightening torque                        | 0,4 Nm            |
| Mounting set                             | M3                |
| Installation   Pin assignment            |                   |
| No. of poles                             | 2 + PE            |
| Device protection   Electrical           |                   |
| Additional condition protection degree   | inserted, screwed |
| Additional suppressor                    | Varistor          |
| Environmental characteristics   Climatic |                   |
| Operating temperature min.               | -20 °C            |
| Operating temperature max.               | 60 °C             |