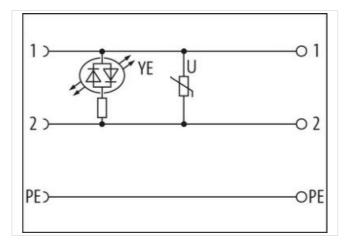

| ECLASS-12.0                              | 27440105          |
|------------------------------------------|-------------------|
| ETIM-5.0                                 | EC002062          |
| customs tariff number                    | 85366990          |
| GTIN                                     | 4048879187602     |
| Packaging unit                           | 1                 |
| Electrical data   Supply                 |                   |
| Operating voltage AC                     | 110 V             |
| Operating voltage AC min.                | 99 V              |
| Operating voltage AC max.                | 121 V             |
| Operating voltage DC                     | 110 V             |
| Operating voltage DC min.                | 99 V              |
| Operating voltage DC max.                | 121 V             |
| Current operating per contact max.       | 1 A               |
| Installation   Connection                |                   |
| Tightening torque                        | 0,4 Nm            |
| Mounting set                             | M3                |
| Installation   Pin assignment            |                   |
| No. of poles                             | 2 + PE            |
| Device protection   Electrical           |                   |
| Additional condition protection degree   | inserted, screwed |
| Additional suppressor                    | Varistor          |
| Environmental characteristics   Climatic |                   |
| Operating temperature min.               | -20 °C            |
| Operating temperature max.               | 60 °C             |