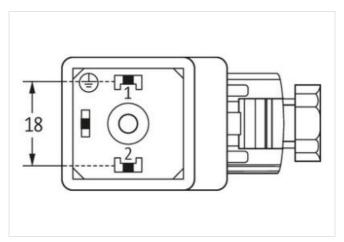

| ECLASS-12.0                              | 27440105          |
|------------------------------------------|-------------------|
| ETIM-5.0                                 | EC002062          |
| customs tariff number                    | 85366990          |
| GTIN                                     | 4048879187602     |
| Packaging unit                           | 1                 |
| Electrical data   Supply                 |                   |
| Operating voltage AC                     | 110 V             |
| Operating voltage AC min.                | 99 V              |
| Operating voltage AC max.                | 121 V             |
| Operating voltage DC                     | 110 V             |
| Operating voltage DC min.                | 99 V              |
| Operating voltage DC max.                | 121 V             |
| Current operating per contact max.       | 1 A               |
| Installation   Connection                |                   |
| Tightening torque                        | 0,4 Nm            |
| Mounting set                             | M3                |
| Installation   Pin assignment            |                   |
| No. of poles                             | 2 + PE            |
| Device protection   Electrical           |                   |
| Additional condition protection degree   | inserted, screwed |
| Additional suppressor                    | Varistor          |
| Environmental characteristics   Climatic |                   |
| Operating temperature min.               | -20 °C            |
| Operating temperature max.               | 60 °C             |