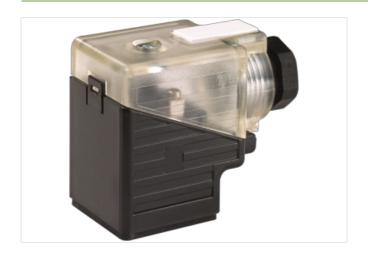

## Illustration

Product may differ from Image

| Side 1                              |          |  |
|-------------------------------------|----------|--|
| Degree of protection (EN IEC 60529) | IP65     |  |
| Commercial data                     |          |  |
| ECLASS-6.0                          | 27279221 |  |
| ECLASS-7.0                          | 27440104 |  |
| ECLASS-8.0                          | 27440104 |  |
| ECLASS-9.0                          | 27440102 |  |
| ECLASS-10.1                         | 27440105 |  |
| ECLASS-11.1                         | 27440105 |  |