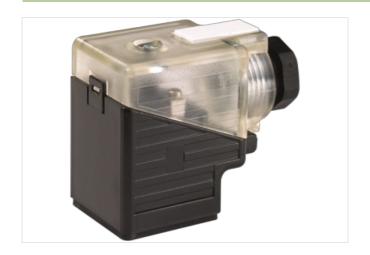

## SVS VALVE PLUG FORM A 18MM FIELD-WIREABLE

24V LED+RC PG9

Form A (18 mm) 24 V AC/DC ±25% LED and RC PG9

Plastic housings with good resistance against chemicals and oils.

The resistance to aggressive media should be individually tested for your application. Further details on request.

## Illustration

Product may differ from Image