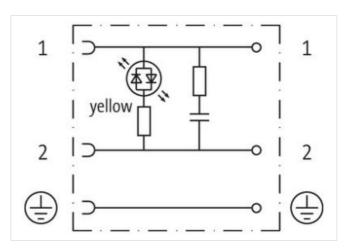

## SVS VALVE PLUG FORM A 18MM FIELD-WIREABLE

24V LED+RC PG9

Form A (18 mm) 24 V AC/DC ±25% LED and RC PG9

Plastic housings with good resistance against chemicals and oils.

The resistance to aggressive media should be individually tested for your application. Further details on request.

## Side 1

Degree of protection (EN IEC 60529) IP65

Commercial data

ECLASS-6.0 27279221

| ECLASS-7.0                               | 27440104          |
|------------------------------------------|-------------------|
| ECLASS-8.0                               | 27440104          |
| ECLASS-9.0                               | 27440102          |
| ECLASS-10.1                              | 27440105          |
| ECLASS-11.1                              | 27440105          |
| ECLASS-12.0                              | 27440105          |
| ETIM-5.0                                 | EC002062          |
| customs tariff number                    | 85366990          |
| GTIN                                     | 4048879187633     |
| Packaging unit                           | 1                 |
| Electrical data   Supply                 |                   |
| Operating voltage AC                     | 24 V              |
| Operating voltage DC                     | 24 V              |
| Current operating per contact max.       | 2 A               |
| Diagnostics                              |                   |
| Status indication LED                    | yellow            |
| Installation   Connection                |                   |
| Tightening torque                        | 0,4 Nm            |
| Mounting set                             | M3                |
| Installation   Pin assignment            |                   |
| No. of poles                             | 2 + PE            |
| Device protection   Electrical           |                   |
| Additional condition protection degree   | inserted, screwed |
| Environmental characteristics   Climatic |                   |
| Operating temperature min.               | -20 °C            |
| Operating temperature max.               | 0° C              |