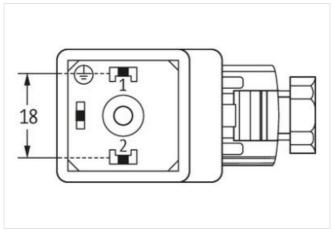

## SVS VALVE PLUG FORM A 18MM FIELD-WIREABLE

24V LED+RC PG9

Form A (18 mm) 24 V AC/DC ±25% LED and RC PG9

Plastic housings with good resistance against chemicals and oils.

The resistance to aggressive media should be individually tested for your application. Further details on request.

## Side 1

Degree of protection (EN IEC 60529) IP65

Commercial data

ECLASS-6.0 27279221

| ECLASS-7.0                               | 27440104          |
|------------------------------------------|-------------------|
| ECLASS-8.0                               | 27440104          |
| ECLASS-9.0                               | 27440102          |
| ECLASS-10.1                              | 27440105          |
| ECLASS-11.1                              | 27440105          |
| ECLASS-12.0                              | 27440105          |
| ETIM-5.0                                 | EC002062          |
| customs tariff number                    | 85366990          |
| GTIN                                     | 4048879187633     |
| Packaging unit                           | 1                 |
| Electrical data   Supply                 |                   |
| Operating voltage AC                     | 24 V              |
| Operating voltage DC                     | 24 V              |
| Current operating per contact max.       | 2 A               |
| Diagnostics                              |                   |
| Status indication LED                    | yellow            |
| Installation   Connection                |                   |
| Tightening torque                        | 0,4 Nm            |
| Mounting set                             | M3                |
| Installation   Pin assignment            |                   |
| No. of poles                             | 2 + PE            |
| Device protection   Electrical           |                   |
| Additional condition protection degree   | inserted, screwed |
| Environmental characteristics   Climatic |                   |
| Operating temperature min.               | -20 °C            |
| Operating temperature max.               | 0° C              |