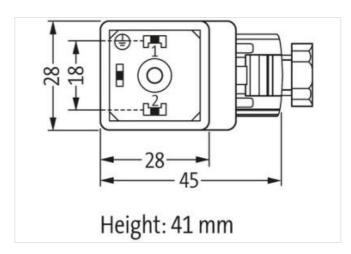

## SVS VALVE PLUG FORM A 18MM FIELD-WIREABLE

24V LED+RC PG9

Form A (18 mm) 24 V AC/DC ±25% LED and RC PG9

Plastic housings with good resistance against chemicals and oils.

The resistance to aggressive media should be individually tested for your application. Further details on request.

## Side 1

Degree of protection (EN IEC 60529) IP65

Commercial data

ECLASS-6.0 27279221

| ECLASS-7.0                               | 27440104          |
|------------------------------------------|-------------------|
| ECLASS-8.0                               | 27440104          |
| ECLASS-9.0                               | 27440102          |
| ECLASS-10.1                              | 27440105          |
| ECLASS-11.1                              | 27440105          |
| ECLASS-12.0                              | 27440105          |
| ETIM-5.0                                 | EC002062          |
| customs tariff number                    | 85366990          |
| GTIN                                     | 4048879187633     |
| Packaging unit                           | 1                 |
| Electrical data   Supply                 |                   |
| Operating voltage AC                     | 24 V              |
| Operating voltage DC                     | 24 V              |
| Current operating per contact max.       | 2 A               |
| Diagnostics                              |                   |
| Status indication LED                    | yellow            |
| Installation   Connection                |                   |
| Tightening torque                        | 0,4 Nm            |
| Mounting set                             | M3                |
| Installation   Pin assignment            |                   |
| No. of poles                             | 2 + PE            |
| Device protection   Electrical           |                   |
| Additional condition protection degree   | inserted, screwed |
| Environmental characteristics   Climatic |                   |
| Operating temperature min.               | -20 °C            |
| Operating temperature max.               | 0° C              |