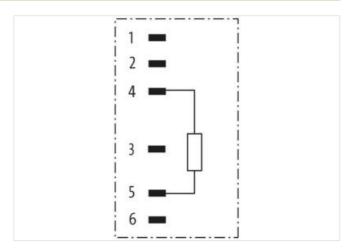

## Bus terminating plug M12 male A-cod.

CUBE67

Cube67 Terminating resistor Male M12, 6-pole A-coded

Plastic housings with good resistance against chemicals and oils.

The resistance to aggressive media should be individually tested for your application. Further details on request.

## Illustration

Product may differ from Image

| Side 1                              |        |
|-------------------------------------|--------|
| Tightening torque                   | 0,6 Nm |
| Family construction form            | M12    |
| Degree of protection (EN IEC 60529) | IP67   |