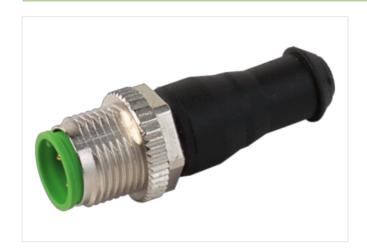

## Illustration

Product may differ from Image

| Side 1                              |        |
|-------------------------------------|--------|
| Tightening torque                   | 0,6 Nm |
| Family construction form            | M12    |
| Degree of protection (EN IEC 60529) | IP67   |