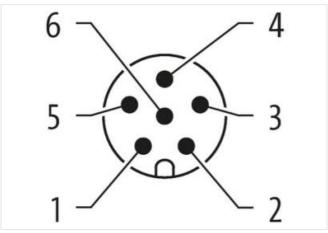

## Bus terminating plug M12 male A-cod.

CUBE67

Cube67 Terminating resistor Male M12, 6-pole A-coded

Plastic housings with good resistance against chemicals and oils.

The resistance to aggressive media should be individually tested for your application. Further details on request.

## Illustration

Product may differ from Image

| Side 1                              |        |
|-------------------------------------|--------|
| Tightening torque                   | 0,6 Nm |
| Family construction form            | M12    |
| Degree of protection (EN IEC 60529) | IP67   |