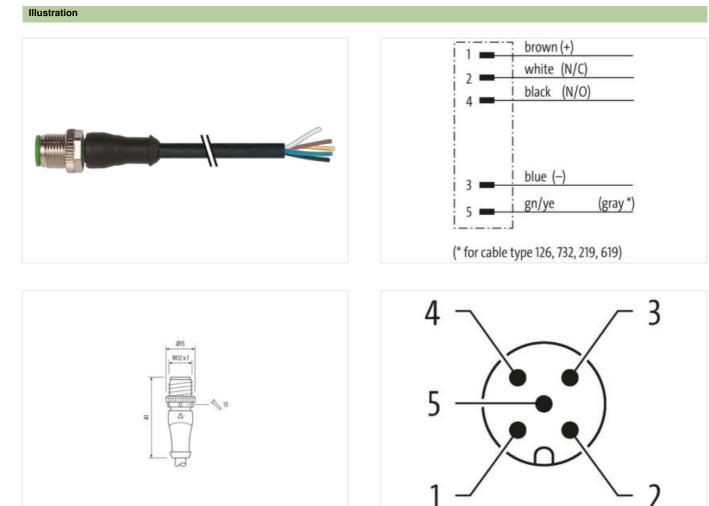

## M12 male 0° A-cod. with cable

PVC 5x0.34 bk UL/CSA 7.5m

Male straight A-coded M12, 5-pole Art-No. 7005 - M12 Lite - (plastic hexagonal screw) on request Further cable lengths on request. The resistance to aggressive media should be individually tested for your application. Further details on request. Plastic housings with good resistance against chemicals and oils.