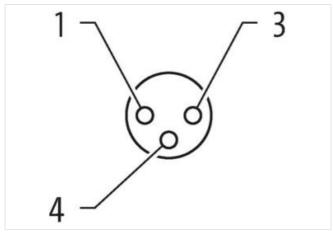

## M8 female 90° A-cod. with cable

PUR 3x0.25 bk UL/CSA 15m

## **⚠ NOTICE ⚠** PRODUCT IS DISCONTINUED. PLEASE HAVE A LOOK AT THE ALTERNATIVE PRODUCTS.

Female 90°

M8, 3-pole

Art-No. 7005 - M8 Lite - (plastic hexagonal screw) on request

with cable sleeves

Plastic housings with good resistance against chemicals and oils.