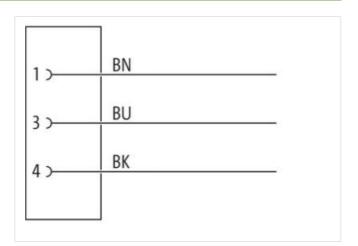

## M8 female 90° A-cod. with cable

PUR 3x0.25 bk UL/CSA 15m

## **⚠ NOTICE ⚠** PRODUCT IS DISCONTINUED. PLEASE HAVE A LOOK AT THE ALTERNATIVE PRODUCTS.

Female 90°

M8, 3-pole

Art-No. 7005 - M8 Lite - (plastic hexagonal screw) on request

with cable sleeves

Plastic housings with good resistance against chemicals and oils.