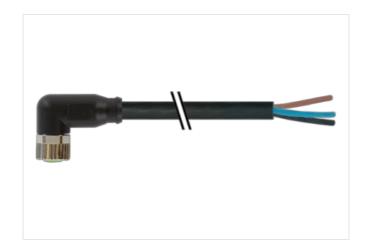

## M8 female 90° A-cod. with cable

PUR 3x0.25 bk UL/CSA 15m

## **⚠ NOTICE ⚠** PRODUCT IS DISCONTINUED. PLEASE HAVE A LOOK AT THE ALTERNATIVE PRODUCTS.

Female 90°

M8, 3-pole

Art-No. 7005 - M8 Lite - (plastic hexagonal screw) on request

with cable sleeves

Plastic housings with good resistance against chemicals and oils.