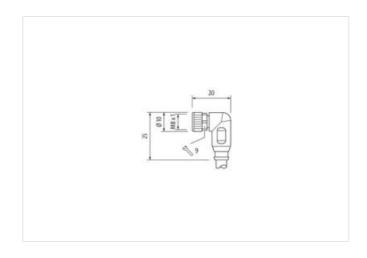

## M8 female 90° A-cod. with cable

PUR 3x0.25 bk UL/CSA 15m

## **⚠ NOTICE ⚠** PRODUCT IS DISCONTINUED. PLEASE HAVE A LOOK AT THE ALTERNATIVE PRODUCTS.

Female 90°

M8, 3-pole

Art-No. 7005 - M8 Lite - (plastic hexagonal screw) on request

with cable sleeves

Plastic housings with good resistance against chemicals and oils.