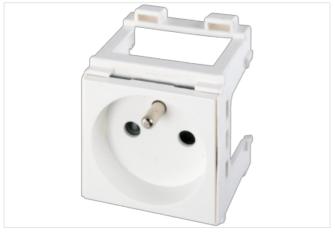

## **MODLINK MSVD CABINET POWER OUTLETS**

France (UTE) 250V AC / 16 A

France (UTE-NF) white Screw terminals

## Illustration

Product may differ from Image

| Electrical data   Supply        |                    |
|---------------------------------|--------------------|
| Operating voltage AC            | 250 V              |
| Operating current min.          | 10 A               |
| Operating current max.          | 16 A               |
| Installation                    |                    |
| Connection cross section max.   | 4 mm²              |
| AWG number max.                 | 12                 |
| Installation   Connection       |                    |
| Connection                      | Screw terminals SK |
| Installation   Pin assignment   |                    |
| Connections per pole            | 2                  |
| Mechanical data   Mounting data |                    |
| Mounting method                 | Snap-in connector  |
| Suitable for mounting type      | Mounting rail TH35 |
| Height                          | 68 mm              |
| Width                           | 47 mm              |
| Depth                           | 56 mm              |
| Commercial data                 |                    |
| customs tariff number           | 85366990           |
| GTIN                            | 4048879031219      |
| Packaging unit                  | 1                  |