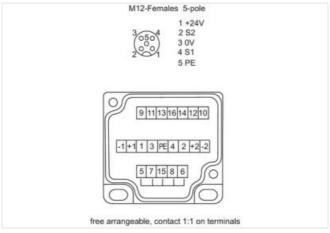

stay connected

| Packaging unit                  | 1                       |  |
|---------------------------------|-------------------------|--|
| Electrical data   Supply        |                         |  |
| Total current max.              | 8 A                     |  |
| Installation                    |                         |  |
| Connection cross section max.   | 1,5 mm²                 |  |
| AWG number max.                 | 16                      |  |
| Installation   Connection       |                         |  |
| Connection                      | Screw plug-in terminals |  |
| Mechanical data   Mounting data |                         |  |
| Height                          | 33,5 mm                 |  |
| Width                           | 48 mm                   |  |
| Depth                           | 68 mm                   |  |
| Connection type 2               |                         |  |
| Family construction form        | Сар                     |  |
| No. of poles                    | 21                      |  |
| Family construction form        | M12                     |  |
| Gender                          | female                  |  |
| Color contact carrier           | black                   |  |
| Coding                          | A                       |  |
| No. of poles                    | 5                       |  |
| PIN 1                           | 24 V DC                 |  |
| PIN 2                           | S 2                     |  |
| PIN 3                           | 0 V                     |  |
| PIN 4                           | \$1                     |  |
| PIN 5                           | PE                      |  |