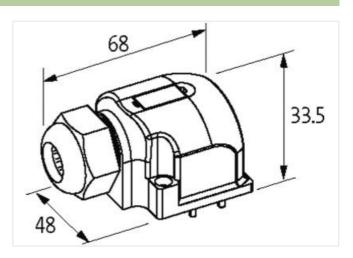

stay connected

| Packaging unit                  | 1                       |  |
|---------------------------------|-------------------------|--|
| Electrical data   Supply        |                         |  |
| Total current max.              | 8 A                     |  |
| Installation                    |                         |  |
| Connection cross section max.   | 1,5 mm²                 |  |
| AWG number max.                 | 16                      |  |
| Installation   Connection       |                         |  |
| Connection                      | Screw plug-in terminals |  |
| Mechanical data   Mounting data |                         |  |
| Height                          | 33,5 mm                 |  |
| Width                           | 48 mm                   |  |
| Depth                           | 68 mm                   |  |
| Connection type 2               |                         |  |
| Family construction form        | Сар                     |  |
| No. of poles                    | 21                      |  |
| Family construction form        | M12                     |  |
| Gender                          | female                  |  |
| Color contact carrier           | black                   |  |
| Coding                          | A                       |  |
| No. of poles                    | 5                       |  |
| PIN 1                           | 24 V DC                 |  |
| PIN 2                           | S 2                     |  |
| PIN 3                           | 0 V                     |  |
| PIN 4                           | \$1                     |  |
| PIN 5                           | PE                      |  |