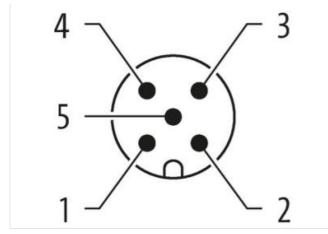

## M12-PANEL FEED THROUGH 5POLE A-COD

Adapter Male - female M12 – M12, 5-pole shielded

## Link to Product

Illustration

The information in this Product-PDF has been compiled with the utmost care. Liability for the correctness completeness and topicality of the information is restricted to gross negligence. Version: 2024-05-14

SW 18

Murrelektronik Power Oy | Jussilankatu 6 | 15680 Lahti | Fon +358 20 7789810 | Fax +358 20 7789811 | shop@murrelektronik.fi | shop.murrelektronik.fi

Product may differ from Image

| Commercial data                          |                                                                                                                                                |
|------------------------------------------|------------------------------------------------------------------------------------------------------------------------------------------------|
| ECLASS-6.0                               | 27279218                                                                                                                                       |
| ECLASS-7.0                               | 27279218                                                                                                                                       |
| ECLASS-8.0                               | 27279218                                                                                                                                       |
| ECLASS-9.0                               | 27060311                                                                                                                                       |
| ECLASS-10.1                              | 27440109                                                                                                                                       |
| ECLASS-11.1                              | 27440109                                                                                                                                       |
| ECLASS-12.0                              | 27440109                                                                                                                                       |
| ETIM-5.0                                 | EC001855                                                                                                                                       |
| customs tariff number                    | 85366990                                                                                                                                       |
| GTIN                                     | 4048879254854                                                                                                                                  |
| Packaging unit                           | 1                                                                                                                                              |
| Electrical data   Supply                 |                                                                                                                                                |
| Operating voltage AC max.                | 60 V                                                                                                                                           |
| Operating voltage DC max.                | 60 V                                                                                                                                           |
| Current operating per contact max.       | 4 A                                                                                                                                            |
| Installation   Connection                |                                                                                                                                                |
| Tightening torque                        | 0,6 Nm                                                                                                                                         |
| Mounting set                             | M12 x 1                                                                                                                                        |
| Device protection   Electrical           |                                                                                                                                                |
| Additional condition protection degree   | inserted, screwed                                                                                                                              |
| Rated surge voltage                      | 1,5 kV                                                                                                                                         |
| Mechanical data   Material data          |                                                                                                                                                |
| Coating housing                          | nickel plated                                                                                                                                  |
| Material housing                         | Brass                                                                                                                                          |
| Mechanical data   Mounting data          |                                                                                                                                                |
| Mounting method                          | inserted, screwed, Shaking protection                                                                                                          |
| Environmental characteristics   Climatic | ,                                                                                                                                              |
| Operating temperature min.               | -25 °C                                                                                                                                         |
| Operating temperature max.               | 85 °C                                                                                                                                          |
| Important installation notes             |                                                                                                                                                |
| Note on strain relief                    | Protect the connectors by suitable measures from mechanical loads, e.g. by the usage of cable ties.                                            |
| Note on bending radius                   | Attention: Observe the permissible bending radii when laying cables, as the IP protection class can be endangered by excessive bending forces. |