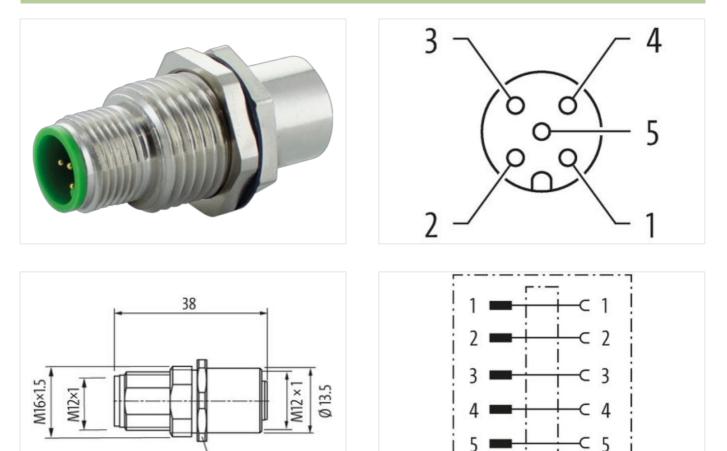

## M12-PANEL FEED THROUGH 5POLE A-COD

Adapter Male - female M12 – M12, 5-pole shielded

## Link to Product

Illustration

The information in this Product-PDF has been compiled with the utmost care. Liability for the correctness completeness and topicality of the information is restricted to gross negligence. Version: 2024-05-14

SW 18

Murrelektronik Power Oy | Jussilankatu 6 | 15680 Lahti | Fon +358 20 7789810 | Fax +358 20 7789811 | shop@murrelektronik.fi | shop.murrelektronik.fi

Product may differ from Image

| Commercial data                          |                                                                                                                                                |
|------------------------------------------|------------------------------------------------------------------------------------------------------------------------------------------------|
| ECLASS-6.0                               | 27279218                                                                                                                                       |
| ECLASS-7.0                               | 27279218                                                                                                                                       |
| ECLASS-8.0                               | 27279218                                                                                                                                       |
| ECLASS-9.0                               | 27060311                                                                                                                                       |
| ECLASS-10.1                              | 27440109                                                                                                                                       |
| ECLASS-11.1                              | 27440109                                                                                                                                       |
| ECLASS-12.0                              | 27440109                                                                                                                                       |
| ETIM-5.0                                 | EC001855                                                                                                                                       |
| customs tariff number                    | 85366990                                                                                                                                       |
| GTIN                                     | 4048879254854                                                                                                                                  |
| Packaging unit                           | 1                                                                                                                                              |
| Electrical data   Supply                 |                                                                                                                                                |
| Operating voltage AC max.                | 60 V                                                                                                                                           |
| Operating voltage DC max.                | 60 V                                                                                                                                           |
| Current operating per contact max.       | 4 A                                                                                                                                            |
| Installation   Connection                |                                                                                                                                                |
| Tightening torque                        | 0,6 Nm                                                                                                                                         |
| Mounting set                             | M12 x 1                                                                                                                                        |
| Device protection   Electrical           |                                                                                                                                                |
| Additional condition protection degree   | inserted, screwed                                                                                                                              |
| Rated surge voltage                      | 1,5 kV                                                                                                                                         |
| Mechanical data   Material data          |                                                                                                                                                |
| Coating housing                          | nickel plated                                                                                                                                  |
| Material housing                         | Brass                                                                                                                                          |
| Mechanical data   Mounting data          |                                                                                                                                                |
| Mounting method                          | inserted, screwed, Shaking protection                                                                                                          |
| Environmental characteristics   Climatic | ,                                                                                                                                              |
| Operating temperature min.               | -25 °C                                                                                                                                         |
| Operating temperature max.               | 85 °C                                                                                                                                          |
| Important installation notes             |                                                                                                                                                |
| Note on strain relief                    | Protect the connectors by suitable measures from mechanical loads, e.g. by the usage of cable ties.                                            |
| Note on bending radius                   | Attention: Observe the permissible bending radii when laying cables, as the IP protection class can be endangered by excessive bending forces. |