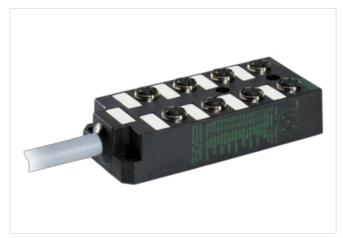

## M12-DISTRIBUTOR BOX 8-WAY, 5-POLE WITHOUT LED

MVC8-UQQ5.0-XA 5m PUR-CNOMO-cable 16x0,34/3x1

8-way, 5-pole PUR/PVC (CNOMO) 5.0 m without LED Further cable lengths on request.

## Illustration

Product may differ from Image

| Commercial data                        |                   |
|----------------------------------------|-------------------|
| ECLASS-6.0                             | 27279219          |
| ECLASS-7.0                             | 27279219          |
| ECLASS-8.0                             | 27279219          |
| ECLASS-9.0                             | 27440108          |
| ETIM-5.0                               | EC002585          |
| customs tariff number                  | 85444290          |
| GTIN                                   | 4048879000208     |
| Packaging unit                         | 1                 |
| Electrical data   Supply               |                   |
| Operating voltage DC                   | 24 V              |
| Current operating per contact max.     | 4 A               |
| Total current max.                     | 10 A              |
| Industrial communication               |                   |
| Number of signals per port             | 2                 |
| Installation   Connection              |                   |
| Mounting set                           | M12 x 1           |
| Device protection   Electrical         |                   |
| Degree of protection (EN IEC 60529)    | IP67              |
| Additional condition protection degree | inserted, screwed |
| Mechanical data   Mounting data        |                   |
| Mounting method                        | Schraubgewinde    |
| Height                                 | 127 mm            |