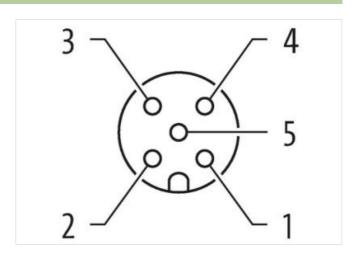

| Width                                    | 54 mm          |
|------------------------------------------|----------------|
| Depth                                    | 29 mm          |
| Environmental characteristics   Climatic |                |
| Operating temperature min.               | -20 °C         |
| Operating temperature max.               | 80 °C          |
| Connection type 2                        |                |
| Family construction form                 | free cable end |
| No. of poles                             | 19             |
| Family construction form                 | M12            |
| Gender                                   | female         |
| Color contact carrier                    | black          |
| Coding                                   | A              |
| No. of poles                             | 5              |
| PIN 1                                    | +              |
| PIN 3                                    | -              |
| PIN 5                                    | PE             |