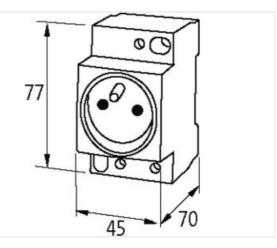

## CE

| Mechanical data   Mounting data |               |  |
|---------------------------------|---------------|--|
| Height                          | 77 mm         |  |
| Width                           | 45 mm         |  |
| Depth                           | 70 mm         |  |
| Commercial data                 |               |  |
| customs tariff number           | 85366990      |  |
| GTIN                            | 4048879041416 |  |
| Packaging unit                  | 1             |  |