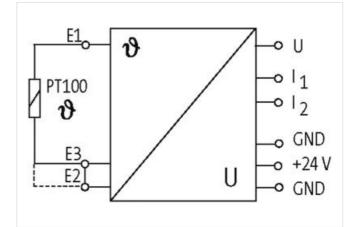

### Screw terminals

Murrelektronik's temperature converters convert a temperature into the usual signal variables (0...10 V, 4...20 mA, 0...20 mA) in conjunction with a PT100 temperature sensor (IEC 751/ EN 60751). For this purpose, the MTW modules supply a constant current which causes a voltage drop at the PT100 resistor. This is linearized and converted into the corresponding output signals at the OUT terminals. All 3 signals can be used simultaneously. The 2-wire technique can be used for short distances between PT100 sensor and MTW module (<5 m). The 3-wire measuring method must be used for longer distances to compensate the measuring line resistance. For this purpose, a 3rd line (same length and design as the two measuring lines) is required. In this case, the factory-equipped bridge connecting E2 and E3 must be removed.