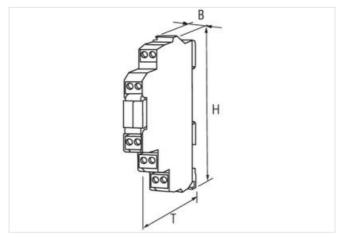

Murrelektronik Power Oy | Jussilankatu 6 | 15680 Lahti | Fon +358 20 7789810 | Fax +358 20 7789811 | shop@murrelektronik.fi | shop.murrelektronik.fi

27210990

| ECLASS-6.1                                       | 27210190                       |
|--------------------------------------------------|--------------------------------|
| ECLASS-7.0                                       | 27210190                       |
| ECLASS-8.0                                       | 27210190                       |
| ECLASS-9.0                                       | 27210129                       |
| ECLASS-10.1                                      | 27210129                       |
| ECLASS-11.1                                      | 27210129                       |
| ECLASS-12.0                                      | 27210129                       |
| ETIM-5.0                                         | EC001446                       |
| customs tariff number                            | 85437090                       |
| GTIN                                             | 4048879028240                  |
| Packaging unit                                   | 1                              |
| Electrical data                                  |                                |
| Accuracy (of full scale)                         | 1 %                            |
| Electrical data   Supply                         |                                |
| Operating voltage DC                             | 24 V                           |
| Operating voltage DC min.                        | 18 V                           |
| Operating voltage DC max.                        | 30 V                           |
| Operating current max.                           | 80 mA                          |
|                                                  |                                |
| Electrical data   Output                         |                                |
| Load max.                                        | 25 mA                          |
| Working resistance max.                          | 500 Ω                          |
| Device protection   Electrical                   |                                |
| Overload protection output                       | yes                            |
| Mechanical data   Mounting data                  |                                |
| Mounting method                                  | geschnappt                     |
| Suitable for mounting type                       | mounting rail, (EN 60715)      |
| Height                                           | 90 mm                          |
| Width                                            | 12,4 mm                        |
| Depth                                            | 70 mm                          |
| Environmental characteristics   Climatic         |                                |
| Operating temperature min.                       | 0 °C                           |
| Operating temperature max.                       | 60 °C                          |
| Connection type 10                               |                                |
| Connection type 1                                | X1                             |
| Connection type 2                                | X2                             |
| Connection type 3                                | X3                             |
| Connection type 4                                | X4                             |
| Connection type 5                                | X5                             |
| Connection                                       | Screw terminals SK             |
| Family construction form                         | terminal                       |
| Gender                                           | female                         |
| Color contact carrier                            | green                          |
| No. of poles                                     | 2                              |
| PIN 1                                            | n.c.                           |
| PIN 2                                            | E1                             |
|                                                  |                                |
| Connection                                       | Screw terminals SK             |
|                                                  | Screw terminals SK<br>terminal |
| Connection                                       |                                |
| Connection<br>Family construction form           | terminal                       |
| Connection<br>Family construction form<br>Gender | terminal<br>female             |