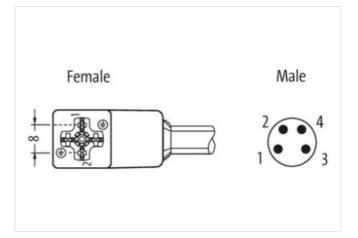

4-pole

Z-Diode + LED

Art-No. 7005 - M8 Lite - (plastic hexagonal screw) on request

Further cable lengths on request.