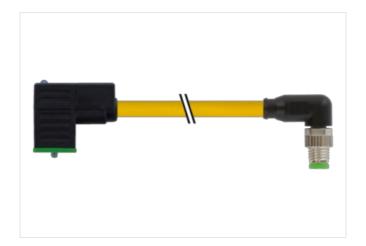

## M8 male 90° A-cod. / MSUD valve plug C-8mm small

PVC 3x0.34 ye UL/CSA 0.3m

**MSUD** 

Plastic housings with good resistance against chemicals and oils.

Form C (8 mm)

Male M8

90°

24 V AC ±20% / DC ±25%

4-pole

Z-Diode + LED

Art-No. 7005 - M8 Lite - (plastic hexagonal screw) on request

Further cable lengths on request.

## Illustration

stay connected

Product may differ from Image

| Side 1         Tightening torque         0.4 Nm           Mounting method         inserted, screwed           Coating contact         silver-plated           Family construction form         MSUD           Thread         M2.5           suitable for corrugated tube (internal Ø)         6.5 mm           Material contact         Copper alloy           Material contact         Copper alloy           No. of poles         4           **** Tightening torque         0.4 Nm           Mounting method         inserted, screwed           Coating contact         gold plated           Family construction form         M8           Thread         M8 x 1           Material contact         Copper alloy           Material contact         Copper alloy           Material per state         PBT           No. of poles         4           Width across flats         SW9           Commercial data         PBT           ECLASS 6.0         22729218           ECLASS 7.0         22729218           ECLASS 8.0         22729218           ECLASS 9.0         27060312           ECLASS 1-1.1         27060312           ECLASS 1-2.0                        | Cable length                              | 0,3 m             |
|------------------------------------------------------------------------------------------------------------------------------------------------------------------------------------------------------------------------------------------------------------------------------------------------------------------------------------------------------------------------------------------------------------------------------------------------------------------------------------------------------------------------------------------------------------------------------------------------------------------------------------------------------------------------------------------------------------------------------------------------------------------------------------------------------------------------------------------------------------------------------------------------------------------------------------------------------------------------------------------------------------------------------------------------------------------------------------------------------------------------------------------------------------------------------|-------------------------------------------|-------------------|
| Mounting method         inserted, screwed           Coating contact         silver-plated           Family construction form         MSUD           Thread         M2.5           suitable for corrugated tube (internal 0)         6,5 mm           Material contact         Copper alloy           No. of poles         4           Side 2           Tightening torque           Mounting method         inserted, screwed           Coating contact         gold plated           Family construction form         M8           Material contact         Copper alloy           Material contact         Copper alloy           Material contact         Copper alloy           Material contact         Copper alloy           Material contact         Sw9           Commercial dat           ECLASS 6.0         27279218           ECLASS 7.0         27279218           ECLASS 9.0         27279218           ECLASS 9.0         27260312           ECLASS 9.0         27060312           ECLASS 11.1         27060312           ECLASS 12.0         27060312           ECLASS 14.0         ECO1855           customs tariff number                                   | Side 1                                    |                   |
| Coaling contact         silver-plated           Family construction form         MSUD           Thread         M2.5           suitable for corrugated tube (internal 0)         6.5 mm           Material contact         Copper alloy           Material No. of poles         4           Side 2           Tightening torque         0,4 Nm           Mounting method         inserted, screwed           Coating contact         gold plated           Family construction form         M8           Thread         M8 x 1           Material contact         Copper alloy           Material contact         Copper alloy | Tightening torque                         | 0,4 Nm            |
| Family construction form         MSUD           Thread         M2.5           suitable for corrugated tube (internal Ø)         6.5 mm           Material ontact         Copper alloy           Material         PUR           No. of poles         4           Side 2           Tightening torque           Mounting method         inserted, screwed           Coating contact         gold plated           Family construction form         M8           Thread         M8 x 1           Material contact         Copper alloy           Material         PBT           No. of poles         4           Commercial date           ECLASS-6.0         27279218           ECLASS-7.0         27279218           ECLASS-8.0         27279218           ECLASS-9.0         27660312           ECLASS-1.1         27660312           ECLASS-1.2.0         27660312           ECLASS-1.1.0         27660312           ECLASS-1.2.0         8544290           GTIN         404879119344           Packaging unit         1           Electrical datal Supply           Operating voltage AC min.         24 V </td <td>Mounting method</td> <td>inserted, screwed</td>         | Mounting method                           | inserted, screwed |
| Thread suitable for corrugated tube (internal 0)                                                                                                                                                                                                                                                                                                                                                                                                                                                                                                                                                                                                                                                                                                                                                                                                                                                                                                                                                                                                                                                                                                                             | Coating contact                           | silver-plated     |
| suitable for corrugated tube (internal Ø)         6.5 mm           Material contact         Copper alloy           Material         PUR           No. of poles         4           Side 2           Tightening torque         0,4 Nm           Mounting method         inserted, screwed           Coating contact         gold plated           Family construction form         M8           Thread         M8 X 1           Material contact         Copper alloy           Material         PBT           No. of poles         4           Width across flats         SW9           Commercial data         SW9           CLASS-6.0         27279218           ECLASS-7.0         27279218           ECLASS-8.0         27279218           ECLASS-9.0         27060312           ECLASS-11.1         27060312           ECLASS-12.0         27060312           ECLASS-12.0         27060312           ETIM-5.0         ECO01855           customs tariff number         85444290           GTIN         4048879119344           Packaging unit         1           Electrical data   Supply           Operating voltage                                                  | Family construction form                  | MSUD              |
| Material contact         Copper alloy           Material         PUR           No. of poles         4           Side 2           Tightening torque         0.4 Nm           Mounting method         inserted, screwed           Coating contact         gold plated           Family construction form         M8           Material contact         Copper alloy           Material ontact         Copper alloy           Material ontact         PBT           No. of poles         4           Width across flats         SW9           Commercial data           ECLASS-6.0         27279218           ECLASS-7.0         27279218           ECLASS-8.0         27279218           ECLASS-9.0         27060311           ECLASS-11.1         27060312           ECLASS-12.0         27060312           ECLASS-12.0         EC001855           customs tariff number         85444290           GTIN         4048879119344           Packaging unit         1           Electrical data   Supply           Operating voltage AC min.         19,2 V                                                                                                                       | Thread                                    | M2.5              |
| Material         PUR           No. of poles         4           Side 2           Tightening torque         0.4 Nm           Mounting method         inserted, screwed           Coating contact         gold plated           Family construction form         M8           Thread         M8 x 1           Material contact         Copper alloy           Material and PBT         PBT           No. of poles         4           Width across flats           SW9           Connercial data           ECLASS-6.0           27279218           ECLASS-7.0         27279218           ECLASS-9.0         27060311           ECLASS-9.0         27060312           ECLASS-10.1         27060312           ECLASS-12.0         27060312           ECLASS-12.0         E001855           customs tariff number         85444290           GTIN         4048879119344           Packaging unit         1           Electrical data   Supply           Operating voltage AC min.         24                                                                                                                                                                                      | suitable for corrugated tube (internal Ø) | 6,5 mm            |
| No. of poles         4           Side 2         Tightening torque         0.4 Nm           Mounting method         inserted, screwed           Coating contact         gold plated           Family construction form         M8           Thread         M8 x 1           Material contact         Copper alloy           Material         PBT           No. of poles         4           Width across flats         SW9           Commercial data           ECLASS-6.0         27279218           ECLASS-7.0         27279218           ECLASS-8.0         27279218           ECLASS-9.0         27060311           ECLASS-10.1         27060312           ECLASS-11.1         27060312           ECLASS-12.0         27060312           ECLASS-12.0         E001855           customs tariff number         8544290           GTIN         4048879119344           Packaging unit         1           Electrical data   Suppty           Operating voltage AC min.         24 V           Operating voltage AC min.         24 V           Operating voltage AC min.         19,2 V                                                                                       | Material contact                          | Copper alloy      |
| Side 2           Tightening torque         0,4 Nm           Mounting method         inserted, screwed           Coating contact         gold plated           Family construction form         M8           Thread         M8 t 1           Material contact         Copper alloy           Material         PBT           No. of poles         4           Width across flats         SW9           Commercial date         ECLASS-6.0           ECLASS-6.0         27279218           ECLASS-7.0         27279218           ECLASS-9.0         27060311           ECLASS-9.0         27060312           ECLASS-11.1         27060312           ECLASS-12.0         27060312           ECLASS-12.0         27060312           ETIM-5.0         EC01855           customs tariff number         85444290           GTIN         4048879119344           Packaging unit         1           Electrical data   Supply           Operating voltage AC min.         19,2 V                                                                                                                                                                                                       | Material                                  | PUR               |
| Tightening torque 0.4 Nm  Mounting method inserted, screwed  Coating contact gold plated  Family construction form M8  Thread M8 x 1  Material contact Copper alloy  Material PBT  No. of poles 4  Width across flats SW9  Commercial data  ECLASS-6.0 27279218  ECLASS-7.0 2779218  ECLASS-7.0 2779218  ECLASS-9.0 27060311  ECLASS-9.0 27060311  ECLASS-10.1 27060312  ECLASS-11.1 27060312  ECLASS-12.0 27060312  ECLASS-12.0 27060312  ETIM-5.0 EC001855  customs tariff number 85444290  GTIN 4048879119344  Packaging unit 1  Electrical data   Supply  Operating voltage AC 24 V  Operating voltage AC 24 V                                                                                                                                                                                                                                                                                                                                                                                                                                                                                                                                                           | No. of poles                              | 4                 |
| Mounting method         inserted, screwed           Coating contact         gold plated           Family construction form         M8           Thread         M8 x 1           Material contact         Copper alloy           Material         PBT           No. of poles         4           Width across flats         SW9           Commercial data           ECLASS-6.0         27279218           ECLASS-7.0         27279218           ECLASS-8.0         27279218           ECLASS-9.0         27060311           ECLASS-9.0         27060312           ECLASS-10.1         27060312           ECLASS-11.1         27060312           ECLASS-12.0         27060312           ETIM-5.0         EC001855           customs tariff number         85444290           GTIN         4048879119344           Packaging unit         1           Electrical data   Supply           Operating voltage AC         24 V           Operating voltage AC min.         19,2 V                                                                                                                                                                                                   | Side 2                                    |                   |
| Coating contact         gold plated           Family construction form         M8           Thread         M8 x 1           Material contact         Copper alloy           Material         PBT           No. of poles         4           Width across flats         SW9           Commercial data           ECLASS-6.0         27279218           ECLASS-7.0         27279218           ECLASS-9.0         27060311           ECLASS-9.0         27060312           ECLASS-11.1         27060312           ECLASS-11.2.0         27060312           ETIM-5.0         EC01855           customs tariff number         85444290           GTIN         4048879119344           Packaging unit         1           Electrical data   Supply           Operating voltage AC         24 V           Operating voltage AC min.         19,2 V                                                                                                                                                                                                                                                                                                                                   | Tightening torque                         | 0,4 Nm            |
| Family construction form         M8           Thread         M8 x 1           Material contact         Copper alloy           Material         PBT           No. of poles         4           Width across flats         SW9           Commercial data           ECLASS-6.0         27279218           ECLASS-7.0         27279218           ECLASS-8.0         27279218           ECLASS-9.0         27060311           ECLASS-10.1         27060312           ECLASS-11.1         27060312           ECLASS-12.0         27060312           ETIM-5.0         EC001855           customs tariff number         85444290           GTIN         4048879119344           Packaging unit         1           Electrical data   Supply           Operating voltage AC         24 V           Operating voltage AC min.         19,2 V                                                                                                                                                                                                                                                                                                                                           | Mounting method                           | inserted, screwed |
| Thread         M8 x 1           Material contact         Copper alloy           Material         PBT           No. of poles         4           Width across flats         SW9           Commercial data           ECLASS-6.0         27279218           ECLASS-7.0         27279218           ECLASS-8.0         27279218           ECLASS-9.0         27060311           ECLASS-10.1         27060312           ECLASS-11.1         27060312           ECLASS-12.0         27060312           ETIM-5.0         EC001855           customs tariff number         85444290           GTIN         4048879119344           Packaging unit         1           Electrical data   Supply           Operating voltage AC         24 V           Operating voltage AC min.         19,2 V                                                                                                                                                                                                                                                                                                                                                                                         | Coating contact                           | gold plated       |
| Material contact         Copper alloy           Material         PBT           No. of poles         4           Width across flats         SW9           Commercial data           ECLASS-6.0         27279218           ECLASS-7.0         27279218           ECLASS-8.0         27279218           ECLASS-9.0         27060311           ECLASS-10.1         27060312           ECLASS-11.1         27060312           ECLASS-12.0         27060312           ETIM-5.0         EC001855           customs tariff number         85444290           GTIN         4048879119344           Packaging unit         1           Electrical data   Supply           Operating voltage AC         24 V           Operating voltage AC min.         19,2 V                                                                                                                                                                                                                                                                                                                                                                                                                         | Family construction form                  | M8                |
| Material         PBT           No. of poles         4           Width across flats         SW9           Commercial data           ECLASS-6.0         27279218           ECLASS-7.0         27279218           ECLASS-8.0         27279218           ECLASS-9.0         27060311           ECLASS-10.1         27060312           ECLASS-11.1         27060312           ECLASS-12.0         27060312           ETIM-5.0         EC001855           customs tariff number         85444290           GTIN         4048879119344           Packaging unit         1           Electrical data   Supply           Operating voltage AC         24 V           Operating voltage AC min.         19,2 V                                                                                                                                                                                                                                                                                                                                                                                                                                                                         | Thread                                    | M8 x 1            |
| No. of poles         4           Width across flats         SW9           Commercial data           ECLASS-6.0         27279218           ECLASS-7.0         27279218           ECLASS-8.0         27279218           ECLASS-9.0         27060311           ECLASS-10.1         27060312           ECLASS-11.1         27060312           ECLASS-12.0         27060312           ETIM-5.0         EC001855           customs tariff number         85444290           GTIN         4048879119344           Packaging unit         1           Electrical data   Supply           Operating voltage AC         24 V           Operating voltage AC min.         19,2 V                                                                                                                                                                                                                                                                                                                                                                                                                                                                                                        | Material contact                          | Copper alloy      |
| Width across flats         SW9           Commercial data           ECLASS-6.0         27279218           ECLASS-7.0         27279218           ECLASS-8.0         27279218           ECLASS-9.0         27060311           ECLASS-10.1         27060312           ECLASS-11.1         27060312           ECLASS-12.0         27060312           ETIM-5.0         EC001855           customs tariff number         85444290           GTIN         4048879119344           Packaging unit         1           Electrical data   Supply           Operating voltage AC         24 V           Operating voltage AC min.         19,2 V                                                                                                                                                                                                                                                                                                                                                                                                                                                                                                                                         | Material                                  | PBT               |
| Commercial data         ECLASS-6.0       27279218         ECLASS-7.0       27279218         ECLASS-8.0       27279218         ECLASS-9.0       27060311         ECLASS-10.1       27060312         ECLASS-11.1       27060312         ECLASS-12.0       27060312         ETIM-5.0       EC001855         customs tariff number       85444290         GTIN       4048879119344         Packaging unit       1         Electrical data   Supply         Operating voltage AC       24 V         Operating voltage AC min.       19,2 V                                                                                                                                                                                                                                                                                                                                                                                                                                                                                                                                                                                                                                        | No. of poles                              | 4                 |
| ECLASS-6.0 27279218 ECLASS-7.0 27279218 ECLASS-8.0 27279218 ECLASS-9.0 27060311 ECLASS-10.1 27060312 ECLASS-11.1 27060312 ECLASS-12.0 27060312 ETIM-5.0 EC001855 customs tariff number 85444290 GTIN 4048879119344 Packaging unit 1  Electrical data   Supply Operating voltage AC 24 V Operating voltage AC min. 19,2 V                                                                                                                                                                                                                                                                                                                                                                                                                                                                                                                                                                                                                                                                                                                                                                                                                                                     | Width across flats                        | SW9               |
| ECLASS-7.0       27279218         ECLASS-8.0       27279218         ECLASS-9.0       27060311         ECLASS-10.1       27060312         ECLASS-11.1       27060312         ECLASS-12.0       27060312         ETIM-5.0       EC001855         customs tariff number       85444290         GTIN       4048879119344         Packaging unit       1         Electrical data   Supply         Operating voltage AC       24 V         Operating voltage AC min.       19,2 V                                                                                                                                                                                                                                                                                                                                                                                                                                                                                                                                                                                                                                                                                                  | Commercial data                           |                   |
| ECLASS-8.0 27279218  ECLASS-9.0 27060311  ECLASS-10.1 27060312  ECLASS-11.1 27060312  ECLASS-12.0 27060312  ETIM-5.0 EC001855  customs tariff number 85444290  GTIN 4048879119344  Packaging unit 1  Electrical data   Supply  Operating voltage AC 24 V  Operating voltage AC min. 19,2 V                                                                                                                                                                                                                                                                                                                                                                                                                                                                                                                                                                                                                                                                                                                                                                                                                                                                                   | ECLASS-6.0                                | 27279218          |
| ECLASS-9.0       27060311         ECLASS-10.1       27060312         ECLASS-11.1       27060312         ECLASS-12.0       27060312         ETIM-5.0       EC001855         customs tariff number       85444290         GTIN       4048879119344         Packaging unit       1         Electrical data   Supply         Operating voltage AC       24 V         Operating voltage AC min.       19,2 V                                                                                                                                                                                                                                                                                                                                                                                                                                                                                                                                                                                                                                                                                                                                                                      | ECLASS-7.0                                | 27279218          |
| ECLASS-10.1       27060312         ECLASS-11.1       27060312         ECLASS-12.0       27060312         ETIM-5.0       EC001855         customs tariff number       85444290         GTIN       4048879119344         Packaging unit       1         Electrical data   Supply         Operating voltage AC       24 V         Operating voltage AC min.       19,2 V                                                                                                                                                                                                                                                                                                                                                                                                                                                                                                                                                                                                                                                                                                                                                                                                        | ECLASS-8.0                                | 27279218          |
| ECLASS-11.1       27060312         ECLASS-12.0       27060312         ETIM-5.0       EC001855         customs tariff number       85444290         GTIN       4048879119344         Packaging unit       1         Electrical data   Supply         Operating voltage AC       24 V         Operating voltage AC min.       19,2 V                                                                                                                                                                                                                                                                                                                                                                                                                                                                                                                                                                                                                                                                                                                                                                                                                                           | ECLASS-9.0                                | 27060311          |
| ECLASS-12.0       27060312         ETIM-5.0       EC001855         customs tariff number       85444290         GTIN       4048879119344         Packaging unit       1         Electrical data   Supply         Operating voltage AC       24 V         Operating voltage AC min.       19,2 V                                                                                                                                                                                                                                                                                                                                                                                                                                                                                                                                                                                                                                                                                                                                                                                                                                                                              | ECLASS-10.1                               | 27060312          |
| ETIM-5.0         EC001855           customs tariff number         85444290           GTIN         4048879119344           Packaging unit         1           Electrical data   Supply           Operating voltage AC         24 V           Operating voltage AC min.         19,2 V                                                                                                                                                                                                                                                                                                                                                                                                                                                                                                                                                                                                                                                                                                                                                                                                                                                                                         | ECLASS-11.1                               | 27060312          |
| customs tariff number         85444290           GTIN         4048879119344           Packaging unit         1           Electrical data   Supply           Operating voltage AC         24 V           Operating voltage AC min.         19,2 V                                                                                                                                                                                                                                                                                                                                                                                                                                                                                                                                                                                                                                                                                                                                                                                                                                                                                                                             | ECLASS-12.0                               | 27060312          |
| GTIN         4048879119344           Packaging unit         1           Electrical data   Supply           Operating voltage AC         24 V           Operating voltage AC min.         19,2 V                                                                                                                                                                                                                                                                                                                                                                                                                                                                                                                                                                                                                                                                                                                                                                                                                                                                                                                                                                              | ETIM-5.0                                  | EC001855          |
| Packaging unit 1  Electrical data   Supply  Operating voltage AC 24 V  Operating voltage AC min. 19,2 V                                                                                                                                                                                                                                                                                                                                                                                                                                                                                                                                                                                                                                                                                                                                                                                                                                                                                                                                                                                                                                                                      | customs tariff number                     | 85444290          |
| Electrical data   Supply  Operating voltage AC 24 V  Operating voltage AC min. 19,2 V                                                                                                                                                                                                                                                                                                                                                                                                                                                                                                                                                                                                                                                                                                                                                                                                                                                                                                                                                                                                                                                                                        | GTIN                                      | 4048879119344     |
| Operating voltage AC 24 V Operating voltage AC min. 19,2 V                                                                                                                                                                                                                                                                                                                                                                                                                                                                                                                                                                                                                                                                                                                                                                                                                                                                                                                                                                                                                                                                                                                   | Packaging unit                            | 1                 |
| Operating voltage AC min. 19,2 V                                                                                                                                                                                                                                                                                                                                                                                                                                                                                                                                                                                                                                                                                                                                                                                                                                                                                                                                                                                                                                                                                                                                             | Electrical data   Supply                  |                   |
|                                                                                                                                                                                                                                                                                                                                                                                                                                                                                                                                                                                                                                                                                                                                                                                                                                                                                                                                                                                                                                                                                                                                                                              | Operating voltage AC                      | 24 V              |
| Operating voltage AC max. 28,8 V                                                                                                                                                                                                                                                                                                                                                                                                                                                                                                                                                                                                                                                                                                                                                                                                                                                                                                                                                                                                                                                                                                                                             | Operating voltage AC min.                 | 19,2 V            |
|                                                                                                                                                                                                                                                                                                                                                                                                                                                                                                                                                                                                                                                                                                                                                                                                                                                                                                                                                                                                                                                                                                                                                                              | Operating voltage AC max.                 | 28,8 V            |