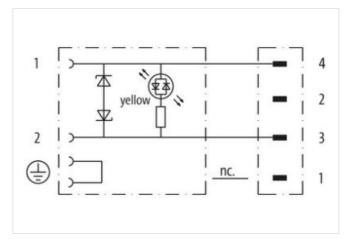

4-pole

Z-Diode + LED

Art-No. 7005 - M8 Lite - (plastic hexagonal screw) on request

Further cable lengths on request.