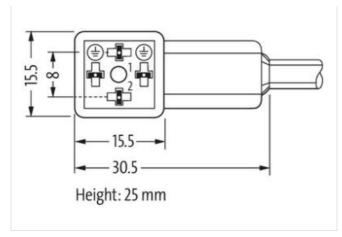

## Illustration

stay connected

Product may differ from Image

| Side 1         Tightening torque         0.4 Nm           Mounting method         inserted, screwed           Coating contact         silver-plated           Family construction form         MSUD           Thread         M2.5           suitable for corrugated tube (internal Ø)         6.5 mm           Material contact         Copper alloy           Material contact         Copper alloy           No. of poles         4           **** Tightening torque         0.4 Nm           Mounting method         inserted, screwed           Coating contact         gold plated           Family construction form         M8           Thread         M8 x 1           Material contact         Copper alloy           Material contact         Copper alloy           Material per state         PBT           No. of poles         4           Width across flats         SW9           Commercial data         PBT           ECLASS 6.0         22729218           ECLASS 7.0         22729218           ECLASS 8.0         22729218           ECLASS 9.0         27060312           ECLASS 1-1.1         27060312           ECLASS 1-2.0                        | Cable length                              | 0,3 m             |
|------------------------------------------------------------------------------------------------------------------------------------------------------------------------------------------------------------------------------------------------------------------------------------------------------------------------------------------------------------------------------------------------------------------------------------------------------------------------------------------------------------------------------------------------------------------------------------------------------------------------------------------------------------------------------------------------------------------------------------------------------------------------------------------------------------------------------------------------------------------------------------------------------------------------------------------------------------------------------------------------------------------------------------------------------------------------------------------------------------------------------------------------------------------------------|-------------------------------------------|-------------------|
| Mounting method         inserted, screwed           Coating contact         silver-plated           Family construction form         MSUD           Thread         M2.5           suitable for corrugated tube (internal 0)         6,5 mm           Material contact         Copper alloy           No. of poles         4           Side 2           Tightening torque           Mounting method         inserted, screwed           Coating contact         gold plated           Family construction form         M8           Material contact         Copper alloy           Material contact         Copper alloy           Material contact         Copper alloy           Material contact         Copper alloy           Material contact         Sw9           Commercial dat           ECLASS 6.0         27279218           ECLASS 7.0         27279218           ECLASS 9.0         27279218           ECLASS 9.0         27260312           ECLASS 9.0         27060312           ECLASS 11.1         27060312           ECLASS 12.0         27060312           ECLASS 14.0         ECO1855           customs tariff number                                   | Side 1                                    |                   |
| Coaling contact         silver-plated           Family construction form         MSUD           Thread         M2.5           suitable for corrugated tube (internal 0)         6.5 mm           Material contact         Copper alloy           Material No. of poles         4           Side 2           Tightening torque         0,4 Nm           Mounting method         inserted, screwed           Coating contact         gold plated           Family construction form         M8           Thread         M8 x 1           Material contact         Copper alloy           Material contact         Copper alloy | Tightening torque                         | 0,4 Nm            |
| Family construction form         MSUD           Thread         M2.5           suitable for corrugated tube (internal Ø)         6.5 mm           Material ontact         Copper alloy           Material         PUR           No. of poles         4           Side 2           Tightening torque           Mounting method         inserted, screwed           Coating contact         gold plated           Family construction form         M8           Thread         M8 x 1           Material contact         Copper alloy           Material         PBT           No. of poles         4           Commercial date           ECLASS-6.0         27279218           ECLASS-7.0         27279218           ECLASS-8.0         27279218           ECLASS-9.0         27660312           ECLASS-1.1         27660312           ECLASS-1.2.0         27660312           ECLASS-1.1.0         27660312           ECLASS-1.2.0         8544290           GTIN         404879119344           Packaging unit         1           Electrical datal Supply           Operating voltage AC min.         24 V </td <td>Mounting method</td> <td>inserted, screwed</td>         | Mounting method                           | inserted, screwed |
| Thread suitable for corrugated tube (internal 0)                                                                                                                                                                                                                                                                                                                                                                                                                                                                                                                                                                                                                                                                                                                                                                                                                                                                                                                                                                                                                                                                                                                             | Coating contact                           | silver-plated     |
| suitable for corrugated tube (internal Ø)         6.5 mm           Material contact         Copper alloy           Material         PUR           No. of poles         4           Side 2           Tightening torque         0,4 Nm           Mounting method         inserted, screwed           Coating contact         gold plated           Family construction form         M8           Thread         M8 X 1           Material contact         Copper alloy           Material         PBT           No. of poles         4           Width across flats         SW9           Commercial data         SW9           CLASS-6.0         27279218           ECLASS-7.0         27279218           ECLASS-8.0         27279218           ECLASS-9.0         27060312           ECLASS-11.1         27060312           ECLASS-12.0         27060312           ECLASS-12.0         27060312           ETIM-5.0         ECO01855           customs tariff number         85444290           GTIN         4048879119344           Packaging unit         1           Electrical data   Supply           Operating voltage                                                  | Family construction form                  | MSUD              |
| Material contact         Copper alloy           Material         PUR           No. of poles         4           Side 2           Tightening torque         0.4 Nm           Mounting method         inserted, screwed           Coating contact         gold plated           Family construction form         M8           Material contact         Copper alloy           Material ontact         Copper alloy           Material ontact         PBT           No. of poles         4           Width across flats         SW9           Commercial data           ECLASS-6.0         27279218           ECLASS-7.0         27279218           ECLASS-8.0         27279218           ECLASS-9.0         27060311           ECLASS-11.1         27060312           ECLASS-12.0         27060312           ECLASS-12.0         EC001855           customs tariff number         85444290           GTIN         4048879119344           Packaging unit         1           Electrical data   Supply           Operating voltage AC min.         19,2 V                                                                                                                       | Thread                                    | M2.5              |
| Material         PUR           No. of poles         4           Side 2           Tightening torque         0.4 Nm           Mounting method         inserted, screwed           Coating contact         gold plated           Family construction form         M8           Thread         M8 x 1           Material contact         Copper alloy           Material and PBT         PBT           No. of poles         4           Width across flats           SW9           Connercial data           ECLASS-6.0           27279218           ECLASS-7.0         27279218           ECLASS-9.0         27060311           ECLASS-9.0         27060312           ECLASS-10.1         27060312           ECLASS-12.0         27060312           ECLASS-12.0         E001855           customs tariff number         85444290           GTIN         4048879119344           Packaging unit         1           Electrical data   Supply           Operating voltage AC min.         24                                                                                                                                                                                      | suitable for corrugated tube (internal Ø) | 6,5 mm            |
| No. of poles         4           Side 2         Tightening torque         0.4 Nm           Mounting method         inserted, screwed           Coating contact         gold plated           Family construction form         M8           Thread         M8 x 1           Material contact         Copper alloy           Material         PBT           No. of poles         4           Width across flats         SW9           Commercial data           ECLASS-6.0         27279218           ECLASS-7.0         27279218           ECLASS-8.0         27279218           ECLASS-9.0         27060311           ECLASS-10.1         27060312           ECLASS-11.1         27060312           ECLASS-12.0         27060312           ECLASS-12.0         E001855           customs tariff number         8544290           GTIN         4048879119344           Packaging unit         1           Electrical data   Suppty           Operating voltage AC min.         24 V           Operating voltage AC min.         24 V           Operating voltage AC min.         19,2 V                                                                                       | Material contact                          | Copper alloy      |
| Side 2           Tightening torque         0,4 Nm           Mounting method         inserted, screwed           Coating contact         gold plated           Family construction form         M8           Thread         M8 t 1           Material contact         Copper alloy           Material         PBT           No. of poles         4           Width across flats         SW9           Commercial date         ECLASS-6.0           ECLASS-6.0         27279218           ECLASS-7.0         27279218           ECLASS-9.0         27060311           ECLASS-9.0         27060312           ECLASS-11.1         27060312           ECLASS-12.0         27060312           ECLASS-12.0         27060312           ETIM-5.0         EC01855           customs tariff number         85444290           GTIN         4048879119344           Packaging unit         1           Electrical data   Supply           Operating voltage AC min.         19,2 V                                                                                                                                                                                                       | Material                                  | PUR               |
| Tightening torque 0.4 Nm  Mounting method inserted, screwed  Coating contact gold plated  Family construction form M8  Thread M8 x 1  Material contact Copper alloy  Material PBT  No. of poles 4  Width across flats SW9  Commercial data  ECLASS-6.0 27279218  ECLASS-7.0 2779218  ECLASS-7.0 2779218  ECLASS-9.0 27060311  ECLASS-9.0 27060311  ECLASS-10.1 27060312  ECLASS-11.1 27060312  ECLASS-12.0 27060312  ECLASS-12.0 27060312  ETIM-5.0 EC001855  customs tariff number 85444290  GTIN 4048879119344  Packaging unit 1  Electrical data   Supply  Operating voltage AC 24 V  Operating voltage AC 24 V                                                                                                                                                                                                                                                                                                                                                                                                                                                                                                                                                           | No. of poles                              | 4                 |
| Mounting method         inserted, screwed           Coating contact         gold plated           Family construction form         M8           Thread         M8 x 1           Material contact         Copper alloy           Material         PBT           No. of poles         4           Width across flats         SW9           Commercial data           ECLASS-6.0         27279218           ECLASS-7.0         27279218           ECLASS-8.0         27279218           ECLASS-9.0         27060311           ECLASS-9.0         27060312           ECLASS-10.1         27060312           ECLASS-11.1         27060312           ECLASS-12.0         27060312           ETIM-5.0         EC001855           customs tariff number         85444290           GTIN         4048879119344           Packaging unit         1           Electrical data   Supply           Operating voltage AC         24 V           Operating voltage AC min.         19,2 V                                                                                                                                                                                                   | Side 2                                    |                   |
| Coating contact         gold plated           Family construction form         M8           Thread         M8 x 1           Material contact         Copper alloy           Material         PBT           No. of poles         4           Width across flats         SW9           Commercial data           ECLASS-6.0         27279218           ECLASS-7.0         27279218           ECLASS-9.0         27060311           ECLASS-9.0         27060312           ECLASS-11.1         27060312           ECLASS-11.2.0         27060312           ETIM-5.0         EC01855           customs tariff number         85444290           GTIN         4048879119344           Packaging unit         1           Electrical data   Supply           Operating voltage AC         24 V           Operating voltage AC min.         19,2 V                                                                                                                                                                                                                                                                                                                                   | Tightening torque                         | 0,4 Nm            |
| Family construction form         M8           Thread         M8 x 1           Material contact         Copper alloy           Material         PBT           No. of poles         4           Width across flats         SW9           Commercial data           ECLASS-6.0         27279218           ECLASS-7.0         27279218           ECLASS-8.0         27279218           ECLASS-9.0         27060311           ECLASS-10.1         27060312           ECLASS-11.1         27060312           ECLASS-12.0         27060312           ETIM-5.0         EC001855           customs tariff number         85444290           GTIN         4048879119344           Packaging unit         1           Electrical data   Supply           Operating voltage AC         24 V           Operating voltage AC min.         19,2 V                                                                                                                                                                                                                                                                                                                                           | Mounting method                           | inserted, screwed |
| Thread         M8 x 1           Material contact         Copper alloy           Material         PBT           No. of poles         4           Width across flats         SW9           Commercial data           ECLASS-6.0         27279218           ECLASS-7.0         27279218           ECLASS-8.0         27279218           ECLASS-9.0         27060311           ECLASS-10.1         27060312           ECLASS-11.1         27060312           ECLASS-12.0         27060312           ETIM-5.0         EC001855           customs tariff number         85444290           GTIN         4048879119344           Packaging unit         1           Electrical data   Supply           Operating voltage AC         24 V           Operating voltage AC min.         19,2 V                                                                                                                                                                                                                                                                                                                                                                                         | Coating contact                           | gold plated       |
| Material contact         Copper alloy           Material         PBT           No. of poles         4           Width across flats         SW9           Commercial data           ECLASS-6.0         27279218           ECLASS-7.0         27279218           ECLASS-8.0         27279218           ECLASS-9.0         27060311           ECLASS-10.1         27060312           ECLASS-11.1         27060312           ECLASS-12.0         27060312           ETIM-5.0         EC001855           customs tariff number         85444290           GTIN         4048879119344           Packaging unit         1           Electrical data   Supply           Operating voltage AC         24 V           Operating voltage AC min.         19,2 V                                                                                                                                                                                                                                                                                                                                                                                                                         | Family construction form                  | M8                |
| Material         PBT           No. of poles         4           Width across flats         SW9           Commercial data           ECLASS-6.0         27279218           ECLASS-7.0         27279218           ECLASS-8.0         27279218           ECLASS-9.0         27060311           ECLASS-10.1         27060312           ECLASS-11.1         27060312           ECLASS-12.0         27060312           ETIM-5.0         EC001855           customs tariff number         85444290           GTIN         4048879119344           Packaging unit         1           Electrical data   Supply           Operating voltage AC         24 V           Operating voltage AC min.         19,2 V                                                                                                                                                                                                                                                                                                                                                                                                                                                                         | Thread                                    | M8 x 1            |
| No. of poles         4           Width across flats         SW9           Commercial data           ECLASS-6.0         27279218           ECLASS-7.0         27279218           ECLASS-8.0         27279218           ECLASS-9.0         27060311           ECLASS-10.1         27060312           ECLASS-11.1         27060312           ECLASS-12.0         27060312           ETIM-5.0         EC001855           customs tariff number         85444290           GTIN         4048879119344           Packaging unit         1           Electrical data   Supply           Operating voltage AC         24 V           Operating voltage AC min.         19,2 V                                                                                                                                                                                                                                                                                                                                                                                                                                                                                                        | Material contact                          | Copper alloy      |
| Width across flats         SW9           Commercial data           ECLASS-6.0         27279218           ECLASS-7.0         27279218           ECLASS-8.0         27279218           ECLASS-9.0         27060311           ECLASS-10.1         27060312           ECLASS-11.1         27060312           ECLASS-12.0         27060312           ETIM-5.0         EC001855           customs tariff number         85444290           GTIN         4048879119344           Packaging unit         1           Electrical data   Supply           Operating voltage AC         24 V           Operating voltage AC min.         19,2 V                                                                                                                                                                                                                                                                                                                                                                                                                                                                                                                                         | Material                                  | PBT               |
| Commercial data         ECLASS-6.0       27279218         ECLASS-7.0       27279218         ECLASS-8.0       27279218         ECLASS-9.0       27060311         ECLASS-10.1       27060312         ECLASS-11.1       27060312         ECLASS-12.0       27060312         ETIM-5.0       EC001855         customs tariff number       85444290         GTIN       4048879119344         Packaging unit       1         Electrical data   Supply         Operating voltage AC       24 V         Operating voltage AC min.       19,2 V                                                                                                                                                                                                                                                                                                                                                                                                                                                                                                                                                                                                                                        | No. of poles                              | 4                 |
| ECLASS-6.0 27279218 ECLASS-7.0 27279218 ECLASS-8.0 27279218 ECLASS-9.0 27060311 ECLASS-10.1 27060312 ECLASS-11.1 27060312 ECLASS-12.0 27060312 ETIM-5.0 EC001855 customs tariff number 85444290 GTIN 4048879119344 Packaging unit 1  Electrical data   Supply Operating voltage AC 24 V Operating voltage AC min. 19,2 V                                                                                                                                                                                                                                                                                                                                                                                                                                                                                                                                                                                                                                                                                                                                                                                                                                                     | Width across flats                        | SW9               |
| ECLASS-7.0       27279218         ECLASS-8.0       27279218         ECLASS-9.0       27060311         ECLASS-10.1       27060312         ECLASS-11.1       27060312         ECLASS-12.0       27060312         ETIM-5.0       EC001855         customs tariff number       85444290         GTIN       4048879119344         Packaging unit       1         Electrical data   Supply         Operating voltage AC       24 V         Operating voltage AC min.       19,2 V                                                                                                                                                                                                                                                                                                                                                                                                                                                                                                                                                                                                                                                                                                  | Commercial data                           |                   |
| ECLASS-8.0 27279218  ECLASS-9.0 27060311  ECLASS-10.1 27060312  ECLASS-11.1 27060312  ECLASS-12.0 27060312  ETIM-5.0 EC001855  customs tariff number 85444290  GTIN 4048879119344  Packaging unit 1  Electrical data   Supply  Operating voltage AC 24 V  Operating voltage AC min. 19,2 V                                                                                                                                                                                                                                                                                                                                                                                                                                                                                                                                                                                                                                                                                                                                                                                                                                                                                   | ECLASS-6.0                                | 27279218          |
| ECLASS-9.0       27060311         ECLASS-10.1       27060312         ECLASS-11.1       27060312         ECLASS-12.0       27060312         ETIM-5.0       EC001855         customs tariff number       85444290         GTIN       4048879119344         Packaging unit       1         Electrical data   Supply         Operating voltage AC       24 V         Operating voltage AC min.       19,2 V                                                                                                                                                                                                                                                                                                                                                                                                                                                                                                                                                                                                                                                                                                                                                                      | ECLASS-7.0                                | 27279218          |
| ECLASS-10.1       27060312         ECLASS-11.1       27060312         ECLASS-12.0       27060312         ETIM-5.0       EC001855         customs tariff number       85444290         GTIN       4048879119344         Packaging unit       1         Electrical data   Supply         Operating voltage AC       24 V         Operating voltage AC min.       19,2 V                                                                                                                                                                                                                                                                                                                                                                                                                                                                                                                                                                                                                                                                                                                                                                                                        | ECLASS-8.0                                | 27279218          |
| ECLASS-11.1       27060312         ECLASS-12.0       27060312         ETIM-5.0       EC001855         customs tariff number       85444290         GTIN       4048879119344         Packaging unit       1         Electrical data   Supply         Operating voltage AC       24 V         Operating voltage AC min.       19,2 V                                                                                                                                                                                                                                                                                                                                                                                                                                                                                                                                                                                                                                                                                                                                                                                                                                           | ECLASS-9.0                                | 27060311          |
| ECLASS-12.0       27060312         ETIM-5.0       EC001855         customs tariff number       85444290         GTIN       4048879119344         Packaging unit       1         Electrical data   Supply         Operating voltage AC       24 V         Operating voltage AC min.       19,2 V                                                                                                                                                                                                                                                                                                                                                                                                                                                                                                                                                                                                                                                                                                                                                                                                                                                                              | ECLASS-10.1                               | 27060312          |
| ETIM-5.0         EC001855           customs tariff number         85444290           GTIN         4048879119344           Packaging unit         1           Electrical data   Supply           Operating voltage AC         24 V           Operating voltage AC min.         19,2 V                                                                                                                                                                                                                                                                                                                                                                                                                                                                                                                                                                                                                                                                                                                                                                                                                                                                                         | ECLASS-11.1                               | 27060312          |
| customs tariff number         85444290           GTIN         4048879119344           Packaging unit         1           Electrical data   Supply           Operating voltage AC         24 V           Operating voltage AC min.         19,2 V                                                                                                                                                                                                                                                                                                                                                                                                                                                                                                                                                                                                                                                                                                                                                                                                                                                                                                                             | ECLASS-12.0                               | 27060312          |
| GTIN         4048879119344           Packaging unit         1           Electrical data   Supply           Operating voltage AC         24 V           Operating voltage AC min.         19,2 V                                                                                                                                                                                                                                                                                                                                                                                                                                                                                                                                                                                                                                                                                                                                                                                                                                                                                                                                                                              | ETIM-5.0                                  | EC001855          |
| Packaging unit 1  Electrical data   Supply  Operating voltage AC 24 V  Operating voltage AC min. 19,2 V                                                                                                                                                                                                                                                                                                                                                                                                                                                                                                                                                                                                                                                                                                                                                                                                                                                                                                                                                                                                                                                                      | customs tariff number                     | 85444290          |
| Electrical data   Supply  Operating voltage AC 24 V  Operating voltage AC min. 19,2 V                                                                                                                                                                                                                                                                                                                                                                                                                                                                                                                                                                                                                                                                                                                                                                                                                                                                                                                                                                                                                                                                                        | GTIN                                      | 4048879119344     |
| Operating voltage AC 24 V Operating voltage AC min. 19,2 V                                                                                                                                                                                                                                                                                                                                                                                                                                                                                                                                                                                                                                                                                                                                                                                                                                                                                                                                                                                                                                                                                                                   | Packaging unit                            | 1                 |
| Operating voltage AC min. 19,2 V                                                                                                                                                                                                                                                                                                                                                                                                                                                                                                                                                                                                                                                                                                                                                                                                                                                                                                                                                                                                                                                                                                                                             | Electrical data   Supply                  |                   |
|                                                                                                                                                                                                                                                                                                                                                                                                                                                                                                                                                                                                                                                                                                                                                                                                                                                                                                                                                                                                                                                                                                                                                                              | Operating voltage AC                      | 24 V              |
| Operating voltage AC max. 28,8 V                                                                                                                                                                                                                                                                                                                                                                                                                                                                                                                                                                                                                                                                                                                                                                                                                                                                                                                                                                                                                                                                                                                                             | Operating voltage AC min.                 | 19,2 V            |
|                                                                                                                                                                                                                                                                                                                                                                                                                                                                                                                                                                                                                                                                                                                                                                                                                                                                                                                                                                                                                                                                                                                                                                              | Operating voltage AC max.                 | 28,8 V            |