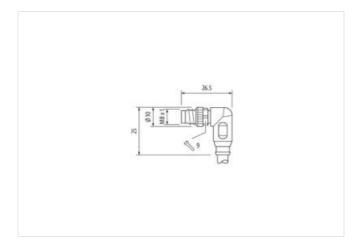

## M8 male 90° A-cod. / MSUD valve plug C-8mm small

PVC 3x0.34 ye UL/CSA 0.3m

**MSUD** 

Plastic housings with good resistance against chemicals and oils.

Form C (8 mm)

Male M8

90°

24 V AC ±20% / DC ±25%

## Illustration

stay connected

Product may differ from Image

| Side 1         Tightening torque         0.4 Nm           Mounting method         inserted, screwed           Coating contact         silver-plated           Family construction form         MSUD           Thread         M2.5           suitable for corrugated tube (internal Ø)         6.5 mm           Material contact         Copper alloy           Material contact         Copper alloy           No. of poles         4           **** Tightening torque         0.4 Nm           Mounting method         inserted, screwed           Coating contact         gold plated           Family construction form         M8           Thread         M8 x 1           Material contact         Copper alloy           Material contact         Copper alloy           Material per state         PBT           No. of poles         4           Width across flats         SW9           Commercial data         PBT           ECLASS 6.0         22729218           ECLASS 7.0         22729218           ECLASS 8.0         22729218           ECLASS 9.0         27060312           ECLASS 1-1.1         27060312           ECLASS 1-2.0                        | Cable length                              | 0,3 m             |
|------------------------------------------------------------------------------------------------------------------------------------------------------------------------------------------------------------------------------------------------------------------------------------------------------------------------------------------------------------------------------------------------------------------------------------------------------------------------------------------------------------------------------------------------------------------------------------------------------------------------------------------------------------------------------------------------------------------------------------------------------------------------------------------------------------------------------------------------------------------------------------------------------------------------------------------------------------------------------------------------------------------------------------------------------------------------------------------------------------------------------------------------------------------------------|-------------------------------------------|-------------------|
| Mounting method         inserted, screwed           Coating contact         silver-plated           Family construction form         MSUD           Thread         M2.5           suitable for corrugated tube (internal 0)         6,5 mm           Material contact         Copper alloy           No. of poles         4           Side 2           Tightening torque           Mounting method         inserted, screwed           Coating contact         gold plated           Family construction form         M8           Material contact         Copper alloy           Material contact         Copper alloy           Material contact         Copper alloy           Material contact         Copper alloy           Material contact         Sw9           Commercial dat           ECLASS 6.0         27279218           ECLASS 7.0         27279218           ECLASS 9.0         27279218           ECLASS 9.0         27260312           ECLASS 9.0         27060312           ECLASS 11.1         27060312           ECLASS 12.0         27060312           ECLASS 14.0         ECO1855           customs tariff number                                   | Side 1                                    |                   |
| Coaling contact         silver-plated           Family construction form         MSUD           Thread         M2.5           suitable for corrugated tube (internal 0)         6.5 mm           Material contact         Copper alloy           Material No. of poles         4           Side 2           Tightening torque         0,4 Nm           Mounting method         inserted, screwed           Coating contact         gold plated           Family construction form         M8           Thread         M8 x 1           Material contact         Copper alloy           Material contact         Copper alloy | Tightening torque                         | 0,4 Nm            |
| Family construction form         MSUD           Thread         M2.5           suitable for corrugated tube (internal Ø)         6.5 mm           Material ontact         Copper alloy           Material         PUR           No. of poles         4           Side 2           Tightening torque           Mounting method         inserted, screwed           Coating contact         gold plated           Family construction form         M8           Thread         M8 x 1           Material contact         Copper alloy           Material         PBT           No. of poles         4           Commercial date           ECLASS-6.0         27279218           ECLASS-7.0         27279218           ECLASS-8.0         27279218           ECLASS-9.0         27660312           ECLASS-1.1         27660312           ECLASS-1.2.0         27660312           ECLASS-1.1.0         27660312           ECLASS-1.2.0         8544290           GTIN         404879119344           Packaging unit         1           Electrical datal Supply           Operating voltage AC min.         24 V </td <td>Mounting method</td> <td>inserted, screwed</td>         | Mounting method                           | inserted, screwed |
| Thread suitable for corrugated tube (internal 0)                                                                                                                                                                                                                                                                                                                                                                                                                                                                                                                                                                                                                                                                                                                                                                                                                                                                                                                                                                                                                                                                                                                             | Coating contact                           | silver-plated     |
| suitable for corrugated tube (internal Ø)         6.5 mm           Material contact         Copper alloy           Material         PUR           No. of poles         4           Side 2           Tightening torque         0,4 Nm           Mounting method         inserted, screwed           Coating contact         gold plated           Family construction form         M8           Thread         M8 X 1           Material contact         Copper alloy           Material         PBT           No. of poles         4           Width across flats         SW9           Commercial data         SW9           CLASS-6.0         27279218           ECLASS-7.0         27279218           ECLASS-8.0         27279218           ECLASS-9.0         27060312           ECLASS-11.1         27060312           ECLASS-12.0         27060312           ECLASS-12.0         27060312           ETIM-5.0         ECO01855           customs tariff number         85444290           GTIN         4048879119344           Packaging unit         1           Electrical data   Supply           Operating voltage                                                  | Family construction form                  | MSUD              |
| Material contact         Copper alloy           Material         PUR           No. of poles         4           Side 2           Tightening torque         0.4 Nm           Mounting method         inserted, screwed           Coating contact         gold plated           Family construction form         M8           Material contact         Copper alloy           Material ontact         Copper alloy           Material ontact         PBT           No. of poles         4           Width across flats         SW9           Commercial data           ECLASS-6.0         27279218           ECLASS-7.0         27279218           ECLASS-8.0         27279218           ECLASS-9.0         27060311           ECLASS-11.1         27060312           ECLASS-12.0         27060312           ECLASS-12.0         EC001855           customs tariff number         85444290           GTIN         4048879119344           Packaging unit         1           Electrical data   Supply           Operating voltage AC min.         19,2 V                                                                                                                       | Thread                                    | M2.5              |
| Material         PUR           No. of poles         4           Side 2           Tightening torque         0.4 Nm           Mounting method         inserted, screwed           Coating contact         gold plated           Family construction form         M8           Thread         M8 x 1           Material contact         Copper alloy           Material and PBT         PBT           No. of poles         4           Width across flats           SW9           Connercial data           ECLASS-6.0           27279218           ECLASS-7.0         27279218           ECLASS-9.0         27060311           ECLASS-9.0         27060312           ECLASS-10.1         27060312           ECLASS-12.0         27060312           ECLASS-12.0         E001855           customs tariff number         85444290           GTIN         4048879119344           Packaging unit         1           Electrical data   Supply           Operating voltage AC min.         24                                                                                                                                                                                      | suitable for corrugated tube (internal Ø) | 6,5 mm            |
| No. of poles         4           Side 2         Tightening torque         0.4 Nm           Mounting method         inserted, screwed           Coating contact         gold plated           Family construction form         M8           Thread         M8 x 1           Material contact         Copper alloy           Material         PBT           No. of poles         4           Width across flats         SW9           Commercial data           ECLASS-6.0         27279218           ECLASS-7.0         27279218           ECLASS-8.0         27279218           ECLASS-9.0         27060311           ECLASS-10.1         27060312           ECLASS-11.1         27060312           ECLASS-12.0         27060312           ECLASS-12.0         E001855           customs tariff number         8544290           GTIN         4048879119344           Packaging unit         1           Electrical data   Suppty           Operating voltage AC min.         24 V           Operating voltage AC min.         24 V           Operating voltage AC min.         19,2 V                                                                                       | Material contact                          | Copper alloy      |
| Side 2           Tightening torque         0,4 Nm           Mounting method         inserted, screwed           Coating contact         gold plated           Family construction form         M8           Thread         M8 t 1           Material contact         Copper alloy           Material         PBT           No. of poles         4           Width across flats         SW9           Commercial date         ECLASS-6.0           ECLASS-6.0         27279218           ECLASS-7.0         27279218           ECLASS-9.0         27060311           ECLASS-9.0         27060312           ECLASS-11.1         27060312           ECLASS-12.0         27060312           ECLASS-12.0         27060312           ETIM-5.0         EC01855           customs tariff number         85444290           GTIN         4048879119344           Packaging unit         1           Electrical data   Supply           Operating voltage AC min.         19,2 V                                                                                                                                                                                                       | Material                                  | PUR               |
| Tightening torque 0.4 Nm  Mounting method inserted, screwed  Coating contact gold plated  Family construction form M8  Thread M8 x 1  Material contact Copper alloy  Material PBT  No. of poles 4  Width across flats SW9  Commercial data  ECLASS-6.0 27279218  ECLASS-7.0 2779218  ECLASS-7.0 2779218  ECLASS-9.0 27060311  ECLASS-9.0 27060311  ECLASS-10.1 27060312  ECLASS-11.1 27060312  ECLASS-12.0 27060312  ECLASS-12.0 27060312  ETIM-5.0 EC001855  customs tariff number 85444290  GTIN 4048879119344  Packaging unit 1  Electrical data   Supply  Operating voltage AC 24 V  Operating voltage AC 24 V                                                                                                                                                                                                                                                                                                                                                                                                                                                                                                                                                           | No. of poles                              | 4                 |
| Mounting method         inserted, screwed           Coating contact         gold plated           Family construction form         M8           Thread         M8 x 1           Material contact         Copper alloy           Material         PBT           No. of poles         4           Width across flats         SW9           Commercial data           ECLASS-6.0         27279218           ECLASS-7.0         27279218           ECLASS-8.0         27279218           ECLASS-9.0         27060311           ECLASS-9.0         27060312           ECLASS-10.1         27060312           ECLASS-11.1         27060312           ECLASS-12.0         27060312           ETIM-5.0         EC001855           customs tariff number         85444290           GTIN         4048879119344           Packaging unit         1           Electrical data   Supply           Operating voltage AC         24 V           Operating voltage AC min.         19,2 V                                                                                                                                                                                                   | Side 2                                    |                   |
| Coating contact         gold plated           Family construction form         M8           Thread         M8 x 1           Material contact         Copper alloy           Material         PBT           No. of poles         4           Width across flats         SW9           Commercial data           ECLASS-6.0         27279218           ECLASS-7.0         27279218           ECLASS-9.0         27060311           ECLASS-9.0         27060312           ECLASS-11.1         27060312           ECLASS-11.2.0         27060312           ETIM-5.0         EC01855           customs tariff number         85444290           GTIN         4048879119344           Packaging unit         1           Electrical data   Supply           Operating voltage AC         24 V           Operating voltage AC min.         19,2 V                                                                                                                                                                                                                                                                                                                                   | Tightening torque                         | 0,4 Nm            |
| Family construction form         M8           Thread         M8 x 1           Material contact         Copper alloy           Material         PBT           No. of poles         4           Width across flats         SW9           Commercial data           ECLASS-6.0         27279218           ECLASS-7.0         27279218           ECLASS-8.0         27279218           ECLASS-9.0         27060311           ECLASS-10.1         27060312           ECLASS-11.1         27060312           ECLASS-12.0         27060312           ETIM-5.0         EC001855           customs tariff number         85444290           GTIN         4048879119344           Packaging unit         1           Electrical data   Supply           Operating voltage AC         24 V           Operating voltage AC min.         19,2 V                                                                                                                                                                                                                                                                                                                                           | Mounting method                           | inserted, screwed |
| Thread         M8 x 1           Material contact         Copper alloy           Material         PBT           No. of poles         4           Width across flats         SW9           Commercial data           ECLASS-6.0         27279218           ECLASS-7.0         27279218           ECLASS-8.0         27279218           ECLASS-9.0         27060311           ECLASS-10.1         27060312           ECLASS-11.1         27060312           ECLASS-12.0         27060312           ETIM-5.0         EC001855           customs tariff number         85444290           GTIN         4048879119344           Packaging unit         1           Electrical data   Supply           Operating voltage AC         24 V           Operating voltage AC min.         19,2 V                                                                                                                                                                                                                                                                                                                                                                                         | Coating contact                           | gold plated       |
| Material contact         Copper alloy           Material         PBT           No. of poles         4           Width across flats         SW9           Commercial data           ECLASS-6.0         27279218           ECLASS-7.0         27279218           ECLASS-8.0         27279218           ECLASS-9.0         27060311           ECLASS-10.1         27060312           ECLASS-11.1         27060312           ECLASS-12.0         27060312           ETIM-5.0         EC001855           customs tariff number         85444290           GTIN         4048879119344           Packaging unit         1           Electrical data   Supply           Operating voltage AC         24 V           Operating voltage AC min.         19,2 V                                                                                                                                                                                                                                                                                                                                                                                                                         | Family construction form                  | M8                |
| Material         PBT           No. of poles         4           Width across flats         SW9           Commercial data           ECLASS-6.0         27279218           ECLASS-7.0         27279218           ECLASS-8.0         27279218           ECLASS-9.0         27060311           ECLASS-10.1         27060312           ECLASS-11.1         27060312           ECLASS-12.0         27060312           ETIM-5.0         EC001855           customs tariff number         85444290           GTIN         4048879119344           Packaging unit         1           Electrical data   Supply           Operating voltage AC         24 V           Operating voltage AC min.         19,2 V                                                                                                                                                                                                                                                                                                                                                                                                                                                                         | Thread                                    | M8 x 1            |
| No. of poles         4           Width across flats         SW9           Commercial data           ECLASS-6.0         27279218           ECLASS-7.0         27279218           ECLASS-8.0         27279218           ECLASS-9.0         27060311           ECLASS-10.1         27060312           ECLASS-11.1         27060312           ECLASS-12.0         27060312           ETIM-5.0         EC001855           customs tariff number         85444290           GTIN         4048879119344           Packaging unit         1           Electrical data   Supply           Operating voltage AC         24 V           Operating voltage AC min.         19,2 V                                                                                                                                                                                                                                                                                                                                                                                                                                                                                                        | Material contact                          | Copper alloy      |
| Width across flats         SW9           Commercial data           ECLASS-6.0         27279218           ECLASS-7.0         27279218           ECLASS-8.0         27279218           ECLASS-9.0         27060311           ECLASS-10.1         27060312           ECLASS-11.1         27060312           ECLASS-12.0         27060312           ETIM-5.0         EC001855           customs tariff number         85444290           GTIN         4048879119344           Packaging unit         1           Electrical data   Supply           Operating voltage AC         24 V           Operating voltage AC min.         19,2 V                                                                                                                                                                                                                                                                                                                                                                                                                                                                                                                                         | Material                                  | PBT               |
| Commercial data         ECLASS-6.0       27279218         ECLASS-7.0       27279218         ECLASS-8.0       27279218         ECLASS-9.0       27060311         ECLASS-10.1       27060312         ECLASS-11.1       27060312         ECLASS-12.0       27060312         ETIM-5.0       EC001855         customs tariff number       85444290         GTIN       4048879119344         Packaging unit       1         Electrical data   Supply         Operating voltage AC       24 V         Operating voltage AC min.       19,2 V                                                                                                                                                                                                                                                                                                                                                                                                                                                                                                                                                                                                                                        | No. of poles                              | 4                 |
| ECLASS-6.0 27279218 ECLASS-7.0 27279218 ECLASS-8.0 27279218 ECLASS-9.0 27060311 ECLASS-10.1 27060312 ECLASS-11.1 27060312 ECLASS-12.0 27060312 ETIM-5.0 EC001855 customs tariff number 85444290 GTIN 4048879119344 Packaging unit 1  Electrical data   Supply Operating voltage AC 24 V Operating voltage AC min. 19,2 V                                                                                                                                                                                                                                                                                                                                                                                                                                                                                                                                                                                                                                                                                                                                                                                                                                                     | Width across flats                        | SW9               |
| ECLASS-7.0       27279218         ECLASS-8.0       27279218         ECLASS-9.0       27060311         ECLASS-10.1       27060312         ECLASS-11.1       27060312         ECLASS-12.0       27060312         ETIM-5.0       EC001855         customs tariff number       85444290         GTIN       4048879119344         Packaging unit       1         Electrical data   Supply         Operating voltage AC       24 V         Operating voltage AC min.       19,2 V                                                                                                                                                                                                                                                                                                                                                                                                                                                                                                                                                                                                                                                                                                  | Commercial data                           |                   |
| ECLASS-8.0 27279218  ECLASS-9.0 27060311  ECLASS-10.1 27060312  ECLASS-11.1 27060312  ECLASS-12.0 27060312  ETIM-5.0 EC001855  customs tariff number 85444290  GTIN 4048879119344  Packaging unit 1  Electrical data   Supply  Operating voltage AC 24 V  Operating voltage AC min. 19,2 V                                                                                                                                                                                                                                                                                                                                                                                                                                                                                                                                                                                                                                                                                                                                                                                                                                                                                   | ECLASS-6.0                                | 27279218          |
| ECLASS-9.0       27060311         ECLASS-10.1       27060312         ECLASS-11.1       27060312         ECLASS-12.0       27060312         ETIM-5.0       EC001855         customs tariff number       85444290         GTIN       4048879119344         Packaging unit       1         Electrical data   Supply         Operating voltage AC       24 V         Operating voltage AC min.       19,2 V                                                                                                                                                                                                                                                                                                                                                                                                                                                                                                                                                                                                                                                                                                                                                                      | ECLASS-7.0                                | 27279218          |
| ECLASS-10.1       27060312         ECLASS-11.1       27060312         ECLASS-12.0       27060312         ETIM-5.0       EC001855         customs tariff number       85444290         GTIN       4048879119344         Packaging unit       1         Electrical data   Supply         Operating voltage AC       24 V         Operating voltage AC min.       19,2 V                                                                                                                                                                                                                                                                                                                                                                                                                                                                                                                                                                                                                                                                                                                                                                                                        | ECLASS-8.0                                | 27279218          |
| ECLASS-11.1       27060312         ECLASS-12.0       27060312         ETIM-5.0       EC001855         customs tariff number       85444290         GTIN       4048879119344         Packaging unit       1         Electrical data   Supply         Operating voltage AC       24 V         Operating voltage AC min.       19,2 V                                                                                                                                                                                                                                                                                                                                                                                                                                                                                                                                                                                                                                                                                                                                                                                                                                           | ECLASS-9.0                                | 27060311          |
| ECLASS-12.0       27060312         ETIM-5.0       EC001855         customs tariff number       85444290         GTIN       4048879119344         Packaging unit       1         Electrical data   Supply         Operating voltage AC       24 V         Operating voltage AC min.       19,2 V                                                                                                                                                                                                                                                                                                                                                                                                                                                                                                                                                                                                                                                                                                                                                                                                                                                                              | ECLASS-10.1                               | 27060312          |
| ETIM-5.0         EC001855           customs tariff number         85444290           GTIN         4048879119344           Packaging unit         1           Electrical data   Supply           Operating voltage AC         24 V           Operating voltage AC min.         19,2 V                                                                                                                                                                                                                                                                                                                                                                                                                                                                                                                                                                                                                                                                                                                                                                                                                                                                                         | ECLASS-11.1                               | 27060312          |
| customs tariff number         85444290           GTIN         4048879119344           Packaging unit         1           Electrical data   Supply           Operating voltage AC         24 V           Operating voltage AC min.         19,2 V                                                                                                                                                                                                                                                                                                                                                                                                                                                                                                                                                                                                                                                                                                                                                                                                                                                                                                                             | ECLASS-12.0                               | 27060312          |
| GTIN         4048879119344           Packaging unit         1           Electrical data   Supply           Operating voltage AC         24 V           Operating voltage AC min.         19,2 V                                                                                                                                                                                                                                                                                                                                                                                                                                                                                                                                                                                                                                                                                                                                                                                                                                                                                                                                                                              | ETIM-5.0                                  | EC001855          |
| Packaging unit 1  Electrical data   Supply  Operating voltage AC 24 V  Operating voltage AC min. 19,2 V                                                                                                                                                                                                                                                                                                                                                                                                                                                                                                                                                                                                                                                                                                                                                                                                                                                                                                                                                                                                                                                                      | customs tariff number                     | 85444290          |
| Electrical data   Supply  Operating voltage AC 24 V  Operating voltage AC min. 19,2 V                                                                                                                                                                                                                                                                                                                                                                                                                                                                                                                                                                                                                                                                                                                                                                                                                                                                                                                                                                                                                                                                                        | GTIN                                      | 4048879119344     |
| Operating voltage AC 24 V Operating voltage AC min. 19,2 V                                                                                                                                                                                                                                                                                                                                                                                                                                                                                                                                                                                                                                                                                                                                                                                                                                                                                                                                                                                                                                                                                                                   | Packaging unit                            | 1                 |
| Operating voltage AC min. 19,2 V                                                                                                                                                                                                                                                                                                                                                                                                                                                                                                                                                                                                                                                                                                                                                                                                                                                                                                                                                                                                                                                                                                                                             | Electrical data   Supply                  |                   |
|                                                                                                                                                                                                                                                                                                                                                                                                                                                                                                                                                                                                                                                                                                                                                                                                                                                                                                                                                                                                                                                                                                                                                                              | Operating voltage AC                      | 24 V              |
| Operating voltage AC max. 28,8 V                                                                                                                                                                                                                                                                                                                                                                                                                                                                                                                                                                                                                                                                                                                                                                                                                                                                                                                                                                                                                                                                                                                                             | Operating voltage AC min.                 | 19,2 V            |
|                                                                                                                                                                                                                                                                                                                                                                                                                                                                                                                                                                                                                                                                                                                                                                                                                                                                                                                                                                                                                                                                                                                                                                              | Operating voltage AC max.                 | 28,8 V            |