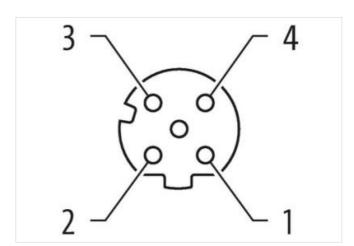

## Illustration

stay connected

Product may differ from Image

| Mounting method   Inserted, screwed                                                                                                                                                                                                                                                                                                                                                                                                                                                                                                                                                                                                                                                                                                                                                                                                                                                                                                                                                                                                                                                                                                                                                                                                                                                                                                                                                                                                                                                                                                                                                                                                                                                                                                                                                                                                                                                                                                                                                                                                                                                                                            | Cable length                        | 7 m               |
|--------------------------------------------------------------------------------------------------------------------------------------------------------------------------------------------------------------------------------------------------------------------------------------------------------------------------------------------------------------------------------------------------------------------------------------------------------------------------------------------------------------------------------------------------------------------------------------------------------------------------------------------------------------------------------------------------------------------------------------------------------------------------------------------------------------------------------------------------------------------------------------------------------------------------------------------------------------------------------------------------------------------------------------------------------------------------------------------------------------------------------------------------------------------------------------------------------------------------------------------------------------------------------------------------------------------------------------------------------------------------------------------------------------------------------------------------------------------------------------------------------------------------------------------------------------------------------------------------------------------------------------------------------------------------------------------------------------------------------------------------------------------------------------------------------------------------------------------------------------------------------------------------------------------------------------------------------------------------------------------------------------------------------------------------------------------------------------------------------------------------------|-------------------------------------|-------------------|
| Mounting method   Inserted, screwed                                                                                                                                                                                                                                                                                                                                                                                                                                                                                                                                                                                                                                                                                                                                                                                                                                                                                                                                                                                                                                                                                                                                                                                                                                                                                                                                                                                                                                                                                                                                                                                                                                                                                                                                                                                                                                                                                                                                                                                                                                                                                            | Side 1                              |                   |
| Family construction form         M12           Thread         M12 x 1           Coding         D           Material         PUR           No. of poles         4           Width across flats         SW13           Degree of protection (EN IEC 60529)         IP67           Side 2           Wounting method         pluggable           Family construction form         RJ45           Material         PUR           No. of poles         4           Degree of protection (EN IEC 60529)         IP20           Commercial data           ECLASS-6.0         27061801           ECLASS-6.1         27060307           ECLASS-7.0         27060307           ECLASS-8.0         27060307           ECLASS-9.0         27060307           ECLASS-10.1         27060307           ECLASS-11.1         27060307           ECLASS-12.0         27060307           ECLASS-12.0         27060307           ECLASS-12.0         27060307           ECLASS-12.0         27060307           ECLASS-12.0         27060307           ECLASS-10.1         4044879678933           Packaging unit         1 </td <td>Tightening torque</td> <td>0,6 Nm</td>                                                                                                                                                                                                                                                                                                                                                                                                                                                                                                                                                                                                                                                                                                                                                                                                                                                                                                                                                                          | Tightening torque                   | 0,6 Nm            |
| Thread M12 x 1  Coding D  Material PUR  No. of poles 4  Width across flats SW13  Degree of protection (EN IEC 60529) IP67  Side 2  Mounting method pluggable Family construction form RJ45  Material PUR  No. of poles 4  Degree of protection (EN IEC 60529) IP67  Side 2  Mounting method pluggable Family construction form RJ45  Material PUR  No. of poles 4  Degree of protection (EN IEC 60529) IP20  Commercial data  ECLASS-6.0 27061801  ECLASS-6.1 27060307  ECLASS-7.0 27060307  ECLASS-8.0 27060307  ECLASS-9.0 27060307  ECLASS-9.0 27060307  ECLASS-11.1 27060307  ECLASS-11.1 27060307  ECLASS-11.1 27060307  ECLASS-12.0 27060307  ECLASS-12. | Mounting method                     | inserted, screwed |
| Coding         D           Material         PUR           No. of poles         4           Width across flats         SW13           Degree of protection (EN IEC 60529)         IP67           Side 2           Mounting method         pluggable           Family construction form         RJ45           Material         PUR           No. of poles         4           Degree of protection (EN IEC 60529)         IP20           Commercial data           ECLASS-6.0         27061801           ECLASS-7.0         27060307           ECLASS-8.0         27060307           ECLASS-9.0         27060307           ECLASS-9.0         27060307           ECLASS-10.1         27060307           ECLASS-11.1         27060307           ECLASS-12.0         27060307           ECLASS-12.0         27060307           ECIASS-12.0         27060307           ECIASS-12.0         27060307           ECITIAS-5.0         EC002599           Countering further         85444290           GTIN         4048879678933           Packaging unit         1                                                                                                                                                                                                                                                                                                                                                                                                                                                                                                                                                                                                                                                                                                                                                                                                                                                                                                                                                                                                                                                                   | Family construction form            | M12               |
| Material         PUR           No. of poles         4           Width across flats         SW13           Degree of protection (EN IEC 60529)         IP67           Side 2           Wound in the pluggable           Family construction form         RJ45           Material         PUR           No. of poles         4           Degree of protection (EN IEC 60529)         IP20           Commercial data           ECLASS-6.0         27061801           ECLASS-6.1         27060307           ECLASS-7.0         27060307           ECLASS-9.0         27060307           ECLASS-9.0         27060307           ECLASS-11.1         27060307           ECLASS-12.0         27060307           ECLASS-15.0         27060307           ECLASS-11.1         27060307           ECLASS-12.0         27060307           ETIM-5.0         EC002599           customs tariff number         85444290           GTIN         4048879678933           Packaging unit         1           Electrical data   Supply                                                                                                                                                                                                                                                                                                                                                                                                                                                                                                                                                                                                                                                                                                                                                                                                                                                                                                                                                                                                                                                                                                             | Thread                              | M12 x 1           |
| No. of poles         4           Width across flats         SW13           Degree of protection (EN IEC 60529)         IP67           Side 2           Mounting method         pluggable           Family construction form         RJ45           Material         PUR           No. of poles         4           Degree of protection (EN IEC 60529)         IP20           Commercial data           ECLASS-6.0         27061801           ECLASS-6.1         27060307           ECLASS-7.0         27060307           ECLASS-8.0         27060307           ECLASS-9.0         27060307           ECLASS-11.1         27060307           ECLASS-12.0         27060307           ECLASS-11.1         27060307           ECLASS-12.0         27060307           ETIM-5.0         EC002599           customs tariff number         85444290           GTIN         4048879678933           Packaging unit         1           Electrical data   Supply                                                                                                                                                                                                                                                                                                                                                                                                                                                                                                                                                                                                                                                                                                                                                                                                                                                                                                                                                                                                                                                                                                                                                                        | Coding                              | D                 |
| Width across flats         SW13           Degree of protection (EN IEC 60529)         IP67           Side 2         Wounting method         pluggable           Family construction form         RJ45           Material         PUR           No. of poles         4           Degree of protection (EN IEC 60529)         IP20           Commercial data         ECLASS-6.0           ECLASS-6.1         27060307           ECLASS-7.0         27060307           ECLASS-8.0         27060307           ECLASS-9.0         27060307           ECLASS-1.1         27060307           ECLASS-11.1         27060307           ECLASS-12.0         27060307           ECLASS-12.0         85444290           GTIN         4048879678933           Packaging unit         1           Electrical data   Supply                                                                                                                                                                                                                                                                                                                                                                                                                                                                                                                                                                                                                                                                                                                                                                                                                                                                                                                                                                                                                                                                                                                                                                                                                                                                                                                    | Material                            | PUR               |
| Degree of protection (EN IEC 60529)         IP67           Side 2         Mounting method         plugable           Family construction form         RJ45           Material         PUR           No. of poles         4           Degree of protection (EN IEC 60529)         IP20           Commercial data           ECLASS-6.0         27061801           ECLASS-6.1         27060307           ECLASS-7.0         27060307           ECLASS-8.0         27060307           ECLASS-9.0         27060307           ECLASS-9.1         27060307           ECLASS-11.1         27060307           ECLASS-11.1         27060307           ECLASS-12.0         27060307           ECLASS-12.0         27060307           ETIM-5.0         EC002599           customs tariff number         85444290           GTIN         4048879678933           Packaging unit         1           Electrical data   Supply                                                                                                                                                                                                                                                                                                                                                                                                                                                                                                                                                                                                                                                                                                                                                                                                                                                                                                                                                                                                                                                                                                                                                                                                                | No. of poles                        | 4                 |
| Side 2           Mounting method         pluggable           Family construction form         RJ45           Material         PUR           No. of poles         4           Degree of protection (EN IEC 60529)         IP20           Commercial data           ECLASS-6.0         27061801           ECLASS-6.1         27060307           ECLASS-7.0         27060307           ECLASS-8.0         27060307           ECLASS-9.0         27060307           ECLASS-9.1.1         27060307           ECLASS-10.1         27060307           ECLASS-11.1         27060307           ECLASS-12.0         27060307           ECLASS-12.0         27060307           ETIM-5.0         EC002599           customs tariff number         85444290           GTIN         4048879678933           Packaging unit         1           Electrical data   Supply                                                                                                                                                                                                                                                                                                                                                                                                                                                                                                                                                                                                                                                                                                                                                                                                                                                                                                                                                                                                                                                                                                                                                                                                                                                                      | Width across flats                  | SW13              |
| Mounting method         pluggable           Family construction form         RJ45           Material         PUR           No. of poles         4           Degree of protection (EN IEC 60529)         IP20           Commercial data           ECLASS-6.0         27061801           ECLASS-6.1         27060307           ECLASS-7.0         27060307           ECLASS-8.0         27060307           ECLASS-9.0         27060307           ECLASS-10.1         27060307           ECLASS-11.1         27060307           ECLASS-12.0         27060307           ETIM-5.0         EC002599           customs tariff number         85444290           GTIN         4048879678933           Packaging unit         1           Electrical data   Supply                                                                                                                                                                                                                                                                                                                                                                                                                                                                                                                                                                                                                                                                                                                                                                                                                                                                                                                                                                                                                                                                                                                                                                                                                                                                                                                                                                      | Degree of protection (EN IEC 60529) | IP67              |
| Family construction form         RJ45           Material         PUR           No. of poles         4           Degree of protection (EN IEC 60529)         IP20           Commercial data           ECLASS-6.0         27061801           ECLASS-6.1         27060307           ECLASS-7.0         27060307           ECLASS-8.0         27060307           ECLASS-9.0         27060307           ECLASS-10.1         27060307           ECLASS-11.1         27060307           ECLASS-12.0         27060307           ECIASS-12.0         27060307           ETIM-5.0         EC002599           customs tariff number         85444290           GTIN         4048879678933           Packaging unit         1           Electrical data   Supply                                                                                                                                                                                                                                                                                                                                                                                                                                                                                                                                                                                                                                                                                                                                                                                                                                                                                                                                                                                                                                                                                                                                                                                                                                                                                                                                                                           | Side 2                              |                   |
| Material         PUR           No. of poles         4           Degree of protection (EN IEC 60529)         IP20           Commercial data           ECLASS-6.0         27061801           ECLASS-6.1         27060307           ECLASS-7.0         27060307           ECLASS-8.0         27060307           ECLASS-9.0         27060307           ECLASS-10.1         27060307           ECLASS-11.1         27060307           ECLASS-12.0         27060307           ETIM-5.0         EC002599           customs tariff number         85444290           GTIN         4048879678933           Packaging unit         1           Electrical data   Supply                                                                                                                                                                                                                                                                                                                                                                                                                                                                                                                                                                                                                                                                                                                                                                                                                                                                                                                                                                                                                                                                                                                                                                                                                                                                                                                                                                                                                                                                  | Mounting method                     | pluggable         |
| No. of poles 4 Degree of protection (EN IEC 60529) IP20  Commercial data  ECLASS-6.0 27061801  ECLASS-6.1 27060307  ECLASS-7.0 27060307  ECLASS-8.0 27060307  ECLASS-9.0 27060307  ECLASS-9.0 27060307  ECLASS-10.1 27060307  ECLASS-11.1 27060307  ECLASS-11.1 27060307  ECLASS-11.1 27060307  ECLASS-11.1 27060307  ECLASS-11.0 27060307  ECLASS-11.1 1 27 | Family construction form            | RJ45              |
| Degree of protection (EN IEC 60529)         IP20           Commercial data           ECLASS-6.0         27061801           ECLASS-6.1         27060307           ECLASS-7.0         27060307           ECLASS-8.0         27060307           ECLASS-9.0         27060307           ECLASS-10.1         27060307           ECLASS-11.1         27060307           ECLASS-12.0         27060307           ETIM-5.0         EC002599           customs tariff number         85444290           GTIN         4048879678933           Packaging unit         1           Electrical data   Supply                                                                                                                                                                                                                                                                                                                                                                                                                                                                                                                                                                                                                                                                                                                                                                                                                                                                                                                                                                                                                                                                                                                                                                                                                                                                                                                                                                                                                                                                                                                                  | Material                            | PUR               |
| Commercial data           ECLASS-6.0         27061801           ECLASS-6.1         27060307           ECLASS-7.0         27060307           ECLASS-8.0         27060307           ECLASS-9.0         27060307           ECLASS-10.1         27060307           ECLASS-11.1         27060307           ECLASS-12.0         27060307           ETIM-5.0         EC002599           customs tariff number         85444290           GTIN         4048879678933           Packaging unit         1           Electrical data   Supply                                                                                                                                                                                                                                                                                                                                                                                                                                                                                                                                                                                                                                                                                                                                                                                                                                                                                                                                                                                                                                                                                                                                                                                                                                                                                                                                                                                                                                                                                                                                                                                             | No. of poles                        | 4                 |
| ECLASS-6.0 27061801  ECLASS-6.1 27060307  ECLASS-7.0 27060307  ECLASS-8.0 27060307  ECLASS-9.0 27060307  ECLASS-10.1 27060307  ECLASS-11.1 27060307  ECLASS-11.1 27060307  ECLASS-12.0 27060307  ETIM-5.0 EC002599  customs tariff number 85444290  GTIN 4048879678933  Packaging unit 1  Electrical data   Supply                                                                                                                                                                                                                                                                                                                                                                                                                                                                                                                                                                                                                                                                                                                                                                                                                                                                                                                                                                                                                                                                                                                                                                                                                                                                                                                                                                                                                                                                                                                                                                                                                                                                                                                                                                                                             | Degree of protection (EN IEC 60529) | IP20              |
| ECLASS-6.1 27060307 ECLASS-7.0 27060307 ECLASS-8.0 27060307 ECLASS-9.0 27060307 ECLASS-10.1 27060307 ECLASS-11.1 27060307 ECLASS-12.0 27060307 ETIM-5.0 EC002599 customs tariff number 85444290 GTIN 4048879678933 Packaging unit 1  Electrical data   Supply                                                                                                                                                                                                                                                                                                                                                                                                                                                                                                                                                                                                                                                                                                                                                                                                                                                                                                                                                                                                                                                                                                                                                                                                                                                                                                                                                                                                                                                                                                                                                                                                                                                                                                                                                                                                                                                                  | Commercial data                     |                   |
| ECLASS-7.0 27060307 ECLASS-9.0 27060307 ECLASS-10.1 27060307 ECLASS-11.1 27060307 ECLASS-12.0 27060307 ETIM-5.0 EC002599 customs tariff number 85444290 GTIN 4048879678933 Packaging unit 1  Electrical data   Supply                                                                                                                                                                                                                                                                                                                                                                                                                                                                                                                                                                                                                                                                                                                                                                                                                                                                                                                                                                                                                                                                                                                                                                                                                                                                                                                                                                                                                                                                                                                                                                                                                                                                                                                                                                                                                                                                                                          | ECLASS-6.0                          | 27061801          |
| ECLASS-8.0 27060307  ECLASS-9.0 27060307  ECLASS-10.1 27060307  ECLASS-11.1 27060307  ECLASS-12.0 27060307  ETIM-5.0 EC002599  customs tariff number 85444290  GTIN 4048879678933  Packaging unit 1  Electrical data   Supply                                                                                                                                                                                                                                                                                                                                                                                                                                                                                                                                                                                                                                                                                                                                                                                                                                                                                                                                                                                                                                                                                                                                                                                                                                                                                                                                                                                                                                                                                                                                                                                                                                                                                                                                                                                                                                                                                                  | ECLASS-6.1                          | 27060307          |
| ECLASS-9.0       27060307         ECLASS-10.1       27060307         ECLASS-11.1       27060307         ECLASS-12.0       27060307         ETIM-5.0       EC002599         customs tariff number       85444290         GTIN       4048879678933         Packaging unit       1         Electrical data   Supply                                                                                                                                                                                                                                                                                                                                                                                                                                                                                                                                                                                                                                                                                                                                                                                                                                                                                                                                                                                                                                                                                                                                                                                                                                                                                                                                                                                                                                                                                                                                                                                                                                                                                                                                                                                                               | ECLASS-7.0                          | 27060307          |
| ECLASS-10.1       27060307         ECLASS-11.1       27060307         ECLASS-12.0       27060307         ETIM-5.0       EC002599         customs tariff number       85444290         GTIN       4048879678933         Packaging unit       1         Electrical data   Supply                                                                                                                                                                                                                                                                                                                                                                                                                                                                                                                                                                                                                                                                                                                                                                                                                                                                                                                                                                                                                                                                                                                                                                                                                                                                                                                                                                                                                                                                                                                                                                                                                                                                                                                                                                                                                                                 | ECLASS-8.0                          | 27060307          |
| ECLASS-11.1       27060307         ECLASS-12.0       27060307         ETIM-5.0       EC002599         customs tariff number       85444290         GTIN       4048879678933         Packaging unit       1         Electrical data   Supply                                                                                                                                                                                                                                                                                                                                                                                                                                                                                                                                                                                                                                                                                                                                                                                                                                                                                                                                                                                                                                                                                                                                                                                                                                                                                                                                                                                                                                                                                                                                                                                                                                                                                                                                                                                                                                                                                    | ECLASS-9.0                          | 27060307          |
| ECLASS-12.0       27060307         ETIM-5.0       EC002599         customs tariff number       85444290         GTIN       4048879678933         Packaging unit       1         Electrical data   Supply                                                                                                                                                                                                                                                                                                                                                                                                                                                                                                                                                                                                                                                                                                                                                                                                                                                                                                                                                                                                                                                                                                                                                                                                                                                                                                                                                                                                                                                                                                                                                                                                                                                                                                                                                                                                                                                                                                                       | ECLASS-10.1                         | 27060307          |
| ETIM-5.0         EC002599           customs tariff number         85444290           GTIN         4048879678933           Packaging unit         1           Electrical data   Supply                                                                                                                                                                                                                                                                                                                                                                                                                                                                                                                                                                                                                                                                                                                                                                                                                                                                                                                                                                                                                                                                                                                                                                                                                                                                                                                                                                                                                                                                                                                                                                                                                                                                                                                                                                                                                                                                                                                                          | ECLASS-11.1                         | 27060307          |
| customs tariff number         85444290           GTIN         4048879678933           Packaging unit         1           Electrical data   Supply                                                                                                                                                                                                                                                                                                                                                                                                                                                                                                                                                                                                                                                                                                                                                                                                                                                                                                                                                                                                                                                                                                                                                                                                                                                                                                                                                                                                                                                                                                                                                                                                                                                                                                                                                                                                                                                                                                                                                                              | ECLASS-12.0                         | 27060307          |
| GTIN 4048879678933  Packaging unit 1  Electrical data   Supply                                                                                                                                                                                                                                                                                                                                                                                                                                                                                                                                                                                                                                                                                                                                                                                                                                                                                                                                                                                                                                                                                                                                                                                                                                                                                                                                                                                                                                                                                                                                                                                                                                                                                                                                                                                                                                                                                                                                                                                                                                                                 | ETIM-5.0                            | EC002599          |
| Packaging unit 1  Electrical data   Supply                                                                                                                                                                                                                                                                                                                                                                                                                                                                                                                                                                                                                                                                                                                                                                                                                                                                                                                                                                                                                                                                                                                                                                                                                                                                                                                                                                                                                                                                                                                                                                                                                                                                                                                                                                                                                                                                                                                                                                                                                                                                                     | customs tariff number               | 85444290          |
| Electrical data   Supply                                                                                                                                                                                                                                                                                                                                                                                                                                                                                                                                                                                                                                                                                                                                                                                                                                                                                                                                                                                                                                                                                                                                                                                                                                                                                                                                                                                                                                                                                                                                                                                                                                                                                                                                                                                                                                                                                                                                                                                                                                                                                                       | GTIN                                | 4048879678933     |
|                                                                                                                                                                                                                                                                                                                                                                                                                                                                                                                                                                                                                                                                                                                                                                                                                                                                                                                                                                                                                                                                                                                                                                                                                                                                                                                                                                                                                                                                                                                                                                                                                                                                                                                                                                                                                                                                                                                                                                                                                                                                                                                                | Packaging unit                      | 1                 |
| Operating voltage DC max. 60 V                                                                                                                                                                                                                                                                                                                                                                                                                                                                                                                                                                                                                                                                                                                                                                                                                                                                                                                                                                                                                                                                                                                                                                                                                                                                                                                                                                                                                                                                                                                                                                                                                                                                                                                                                                                                                                                                                                                                                                                                                                                                                                 | Electrical data   Supply            |                   |
|                                                                                                                                                                                                                                                                                                                                                                                                                                                                                                                                                                                                                                                                                                                                                                                                                                                                                                                                                                                                                                                                                                                                                                                                                                                                                                                                                                                                                                                                                                                                                                                                                                                                                                                                                                                                                                                                                                                                                                                                                                                                                                                                | Operating voltage DC max.           | 60 V              |