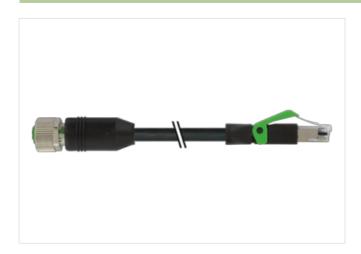

## M12 female 0° D-cod. / RJ45 male 0° shielded

PUR 1x4xAWG22 shielded bk UL/CSA+drag ch. 7m

Ethernet CAT5
Female straight – male straight
M12 – RJ45, 4-pole
D-coded
shielded

Transmission properties with channel transmission up to 100 m

## Illustration

stay connected

Product may differ from Image

| Mounting method   Inserted, screwed                                                                                                                                                                                                                                                                                                                                                                                                                                                                                                                                                                                                                                                                                                                                                                                                                                                                                                                                                                                                                                                                                                                                                                                                                                                                                                                                                                                                                                                                                                                                                                                                                                                                                                                                                                                                                                                                                                                                                                                                                                                                                            | Cable length                        | 7 m               |
|--------------------------------------------------------------------------------------------------------------------------------------------------------------------------------------------------------------------------------------------------------------------------------------------------------------------------------------------------------------------------------------------------------------------------------------------------------------------------------------------------------------------------------------------------------------------------------------------------------------------------------------------------------------------------------------------------------------------------------------------------------------------------------------------------------------------------------------------------------------------------------------------------------------------------------------------------------------------------------------------------------------------------------------------------------------------------------------------------------------------------------------------------------------------------------------------------------------------------------------------------------------------------------------------------------------------------------------------------------------------------------------------------------------------------------------------------------------------------------------------------------------------------------------------------------------------------------------------------------------------------------------------------------------------------------------------------------------------------------------------------------------------------------------------------------------------------------------------------------------------------------------------------------------------------------------------------------------------------------------------------------------------------------------------------------------------------------------------------------------------------------|-------------------------------------|-------------------|
| Mounting method   Inserted, screwed                                                                                                                                                                                                                                                                                                                                                                                                                                                                                                                                                                                                                                                                                                                                                                                                                                                                                                                                                                                                                                                                                                                                                                                                                                                                                                                                                                                                                                                                                                                                                                                                                                                                                                                                                                                                                                                                                                                                                                                                                                                                                            | Side 1                              |                   |
| Family construction form         M12           Thread         M12 x 1           Coding         D           Material         PUR           No. of poles         4           Width across flats         SW13           Degree of protection (EN IEC 60529)         IP67           Side 2           Wounting method         pluggable           Family construction form         RJ45           Material         PUR           No. of poles         4           Degree of protection (EN IEC 60529)         IP20           Commercial data           ECLASS-6.0         27061801           ECLASS-6.1         27060307           ECLASS-7.0         27060307           ECLASS-8.0         27060307           ECLASS-9.0         27060307           ECLASS-10.1         27060307           ECLASS-11.1         27060307           ECLASS-12.0         27060307           ECLASS-12.0         27060307           ECLASS-12.0         27060307           ECLASS-12.0         27060307           ECLASS-12.0         27060307           ECLASS-10.1         4044879678933           Packaging unit         1 </td <td>Tightening torque</td> <td>0,6 Nm</td>                                                                                                                                                                                                                                                                                                                                                                                                                                                                                                                                                                                                                                                                                                                                                                                                                                                                                                                                                                          | Tightening torque                   | 0,6 Nm            |
| Thread M12 x 1  Coding D  Material PUR  No. of poles 4  Width across flats SW13  Degree of protection (EN IEC 60529) IP67  Side 2  Mounting method pluggable Family construction form RJ45  Material PUR  No. of poles 4  Degree of protection (EN IEC 60529) IP67  Side 2  Mounting method pluggable Family construction form RJ45  Material PUR  No. of poles 4  Degree of protection (EN IEC 60529) IP20  Commercial data  ECLASS-6.0 27061801  ECLASS-6.1 27060307  ECLASS-7.0 27060307  ECLASS-8.0 27060307  ECLASS-9.0 27060307  ECLASS-9.0 27060307  ECLASS-11.1 27060307  ECLASS-11.1 27060307  ECLASS-11.1 27060307  ECLASS-12.0 27060307  ECLASS-12. | Mounting method                     | inserted, screwed |
| Coding         D           Material         PUR           No. of poles         4           Width across flats         SW13           Degree of protection (EN IEC 60529)         IP67           Side 2           Mounting method         pluggable           Family construction form         RJ45           Material         PUR           No. of poles         4           Degree of protection (EN IEC 60529)         IP20           Commercial data           ECLASS-6.0         27061801           ECLASS-7.0         27060307           ECLASS-8.0         27060307           ECLASS-9.0         27060307           ECLASS-9.0         27060307           ECLASS-10.1         27060307           ECLASS-11.1         27060307           ECLASS-12.0         27060307           ECLASS-12.0         27060307           ECIASS-12.0         27060307           ECIASS-12.0         27060307           ECITIAS-5.0         EC002599           Countering further         85444290           GTIN         4048879678933           Packaging unit         1                                                                                                                                                                                                                                                                                                                                                                                                                                                                                                                                                                                                                                                                                                                                                                                                                                                                                                                                                                                                                                                                   | Family construction form            | M12               |
| Material         PUR           No. of poles         4           Width across flats         SW13           Degree of protection (EN IEC 60529)         IP67           Side 2           Wound in the pluggable           Family construction form         RJ45           Material         PUR           No. of poles         4           Degree of protection (EN IEC 60529)         IP20           Commercial data           ECLASS-6.0         27061801           ECLASS-6.1         27060307           ECLASS-7.0         27060307           ECLASS-9.0         27060307           ECLASS-9.0         27060307           ECLASS-11.1         27060307           ECLASS-12.0         27060307           ECLASS-15.0         27060307           ECLASS-11.1         27060307           ECLASS-12.0         27060307           ETIM-5.0         EC002599           customs tariff number         85444290           GTIN         4048879678933           Packaging unit         1           Electrical data   Supply                                                                                                                                                                                                                                                                                                                                                                                                                                                                                                                                                                                                                                                                                                                                                                                                                                                                                                                                                                                                                                                                                                             | Thread                              | M12 x 1           |
| No. of poles         4           Width across flats         SW13           Degree of protection (EN IEC 60529)         IP67           Side 2           Mounting method         pluggable           Family construction form         RJ45           Material         PUR           No. of poles         4           Degree of protection (EN IEC 60529)         IP20           Commercial data           ECLASS-6.0         27061801           ECLASS-6.1         27060307           ECLASS-7.0         27060307           ECLASS-8.0         27060307           ECLASS-9.0         27060307           ECLASS-11.1         27060307           ECLASS-12.0         27060307           ECLASS-11.1         27060307           ECLASS-12.0         27060307           ETIM-5.0         EC002599           customs tariff number         85444290           GTIN         4048879678933           Packaging unit         1           Electrical data   Supply                                                                                                                                                                                                                                                                                                                                                                                                                                                                                                                                                                                                                                                                                                                                                                                                                                                                                                                                                                                                                                                                                                                                                                        | Coding                              | D                 |
| Width across flats         SW13           Degree of protection (EN IEC 60529)         IP67           Side 2         Wounting method         pluggable           Family construction form         RJ45           Material         PUR           No. of poles         4           Degree of protection (EN IEC 60529)         IP20           Commercial data         ECLASS-6.0           ECLASS-6.1         27060307           ECLASS-7.0         27060307           ECLASS-8.0         27060307           ECLASS-9.0         27060307           ECLASS-1.1         27060307           ECLASS-11.1         27060307           ECLASS-12.0         27060307           ECLASS-12.0         85444290           GTIN         4048879678933           Packaging unit         1           Electrical data   Supply                                                                                                                                                                                                                                                                                                                                                                                                                                                                                                                                                                                                                                                                                                                                                                                                                                                                                                                                                                                                                                                                                                                                                                                                                                                                                                                    | Material                            | PUR               |
| Degree of protection (EN IEC 60529)         IP67           Side 2         Mounting method         plugable           Family construction form         RJ45           Material         PUR           No. of poles         4           Degree of protection (EN IEC 60529)         IP20           Commercial data           ECLASS-6.0         27061801           ECLASS-6.1         27060307           ECLASS-7.0         27060307           ECLASS-8.0         27060307           ECLASS-9.0         27060307           ECLASS-9.1         27060307           ECLASS-11.1         27060307           ECLASS-11.1         27060307           ECLASS-12.0         27060307           ECLASS-12.0         27060307           ETIM-5.0         EC002599           customs tariff number         85444290           GTIN         4048879678933           Packaging unit         1           Electrical data   Supply                                                                                                                                                                                                                                                                                                                                                                                                                                                                                                                                                                                                                                                                                                                                                                                                                                                                                                                                                                                                                                                                                                                                                                                                                | No. of poles                        | 4                 |
| Side 2           Mounting method         pluggable           Family construction form         RJ45           Material         PUR           No. of poles         4           Degree of protection (EN IEC 60529)         IP20           Commercial data           ECLASS-6.0         27061801           ECLASS-6.1         27060307           ECLASS-7.0         27060307           ECLASS-8.0         27060307           ECLASS-9.0         27060307           ECLASS-9.1.1         27060307           ECLASS-10.1         27060307           ECLASS-11.1         27060307           ECLASS-12.0         27060307           ECLASS-12.0         27060307           ETIM-5.0         EC002599           customs tariff number         85444290           GTIN         4048879678933           Packaging unit         1           Electrical data   Supply                                                                                                                                                                                                                                                                                                                                                                                                                                                                                                                                                                                                                                                                                                                                                                                                                                                                                                                                                                                                                                                                                                                                                                                                                                                                      | Width across flats                  | SW13              |
| Mounting method         pluggable           Family construction form         RJ45           Material         PUR           No. of poles         4           Degree of protection (EN IEC 60529)         IP20           Commercial data           ECLASS-6.0         27061801           ECLASS-6.1         27060307           ECLASS-7.0         27060307           ECLASS-8.0         27060307           ECLASS-9.0         27060307           ECLASS-10.1         27060307           ECLASS-11.1         27060307           ECLASS-12.0         27060307           ETIM-5.0         EC002599           customs tariff number         85444290           GTIN         4048879678933           Packaging unit         1           Electrical data   Supply                                                                                                                                                                                                                                                                                                                                                                                                                                                                                                                                                                                                                                                                                                                                                                                                                                                                                                                                                                                                                                                                                                                                                                                                                                                                                                                                                                      | Degree of protection (EN IEC 60529) | IP67              |
| Family construction form         RJ45           Material         PUR           No. of poles         4           Degree of protection (EN IEC 60529)         IP20           Commercial data           ECLASS-6.0         27061801           ECLASS-6.1         27060307           ECLASS-7.0         27060307           ECLASS-8.0         27060307           ECLASS-9.0         27060307           ECLASS-10.1         27060307           ECLASS-11.1         27060307           ECLASS-12.0         27060307           ECIASS-12.0         27060307           ETIM-5.0         EC002599           customs tariff number         85444290           GTIN         4048879678933           Packaging unit         1           Electrical data   Supply                                                                                                                                                                                                                                                                                                                                                                                                                                                                                                                                                                                                                                                                                                                                                                                                                                                                                                                                                                                                                                                                                                                                                                                                                                                                                                                                                                           | Side 2                              |                   |
| Material         PUR           No. of poles         4           Degree of protection (EN IEC 60529)         IP20           Commercial data           ECLASS-6.0         27061801           ECLASS-6.1         27060307           ECLASS-7.0         27060307           ECLASS-8.0         27060307           ECLASS-9.0         27060307           ECLASS-10.1         27060307           ECLASS-11.1         27060307           ECLASS-12.0         27060307           ETIM-5.0         EC002599           customs tariff number         85444290           GTIN         4048879678933           Packaging unit         1           Electrical data   Supply                                                                                                                                                                                                                                                                                                                                                                                                                                                                                                                                                                                                                                                                                                                                                                                                                                                                                                                                                                                                                                                                                                                                                                                                                                                                                                                                                                                                                                                                  | Mounting method                     | pluggable         |
| No. of poles 4 Degree of protection (EN IEC 60529) IP20  Commercial data  ECLASS-6.0 27061801  ECLASS-6.1 27060307  ECLASS-7.0 27060307  ECLASS-8.0 27060307  ECLASS-9.0 27060307  ECLASS-9.0 27060307  ECLASS-10.1 27060307  ECLASS-11.1 27060307  ECLASS-11.1 27060307  ECLASS-11.1 27060307  ECLASS-11.1 27060307  ECLASS-11.0 27060307  ECLASS-11.1 1 27 | Family construction form            | RJ45              |
| Degree of protection (EN IEC 60529)         IP20           Commercial data           ECLASS-6.0         27061801           ECLASS-6.1         27060307           ECLASS-7.0         27060307           ECLASS-8.0         27060307           ECLASS-9.0         27060307           ECLASS-10.1         27060307           ECLASS-11.1         27060307           ECLASS-12.0         27060307           ETIM-5.0         EC002599           customs tariff number         85444290           GTIN         4048879678933           Packaging unit         1           Electrical data   Supply                                                                                                                                                                                                                                                                                                                                                                                                                                                                                                                                                                                                                                                                                                                                                                                                                                                                                                                                                                                                                                                                                                                                                                                                                                                                                                                                                                                                                                                                                                                                  | Material                            | PUR               |
| Commercial data           ECLASS-6.0         27061801           ECLASS-6.1         27060307           ECLASS-7.0         27060307           ECLASS-8.0         27060307           ECLASS-9.0         27060307           ECLASS-10.1         27060307           ECLASS-11.1         27060307           ECLASS-12.0         27060307           ETIM-5.0         EC002599           customs tariff number         85444290           GTIN         4048879678933           Packaging unit         1           Electrical data   Supply                                                                                                                                                                                                                                                                                                                                                                                                                                                                                                                                                                                                                                                                                                                                                                                                                                                                                                                                                                                                                                                                                                                                                                                                                                                                                                                                                                                                                                                                                                                                                                                             | No. of poles                        | 4                 |
| ECLASS-6.0 27061801  ECLASS-6.1 27060307  ECLASS-7.0 27060307  ECLASS-8.0 27060307  ECLASS-9.0 27060307  ECLASS-10.1 27060307  ECLASS-11.1 27060307  ECLASS-11.1 27060307  ECLASS-12.0 27060307  ETIM-5.0 EC002599  customs tariff number 85444290  GTIN 4048879678933  Packaging unit 1  Electrical data   Supply                                                                                                                                                                                                                                                                                                                                                                                                                                                                                                                                                                                                                                                                                                                                                                                                                                                                                                                                                                                                                                                                                                                                                                                                                                                                                                                                                                                                                                                                                                                                                                                                                                                                                                                                                                                                             | Degree of protection (EN IEC 60529) | IP20              |
| ECLASS-6.1 27060307 ECLASS-7.0 27060307 ECLASS-8.0 27060307 ECLASS-9.0 27060307 ECLASS-10.1 27060307 ECLASS-11.1 27060307 ECLASS-12.0 27060307 ETIM-5.0 EC002599 customs tariff number 85444290 GTIN 4048879678933 Packaging unit 1  Electrical data   Supply                                                                                                                                                                                                                                                                                                                                                                                                                                                                                                                                                                                                                                                                                                                                                                                                                                                                                                                                                                                                                                                                                                                                                                                                                                                                                                                                                                                                                                                                                                                                                                                                                                                                                                                                                                                                                                                                  | Commercial data                     |                   |
| ECLASS-7.0 27060307 ECLASS-9.0 27060307 ECLASS-10.1 27060307 ECLASS-11.1 27060307 ECLASS-12.0 27060307 ETIM-5.0 EC002599 customs tariff number 85444290 GTIN 4048879678933 Packaging unit 1  Electrical data   Supply                                                                                                                                                                                                                                                                                                                                                                                                                                                                                                                                                                                                                                                                                                                                                                                                                                                                                                                                                                                                                                                                                                                                                                                                                                                                                                                                                                                                                                                                                                                                                                                                                                                                                                                                                                                                                                                                                                          | ECLASS-6.0                          | 27061801          |
| ECLASS-8.0 27060307  ECLASS-9.0 27060307  ECLASS-10.1 27060307  ECLASS-11.1 27060307  ECLASS-12.0 27060307  ETIM-5.0 EC002599  customs tariff number 85444290  GTIN 4048879678933  Packaging unit 1  Electrical data   Supply                                                                                                                                                                                                                                                                                                                                                                                                                                                                                                                                                                                                                                                                                                                                                                                                                                                                                                                                                                                                                                                                                                                                                                                                                                                                                                                                                                                                                                                                                                                                                                                                                                                                                                                                                                                                                                                                                                  | ECLASS-6.1                          | 27060307          |
| ECLASS-9.0       27060307         ECLASS-10.1       27060307         ECLASS-11.1       27060307         ECLASS-12.0       27060307         ETIM-5.0       EC002599         customs tariff number       85444290         GTIN       4048879678933         Packaging unit       1         Electrical data   Supply                                                                                                                                                                                                                                                                                                                                                                                                                                                                                                                                                                                                                                                                                                                                                                                                                                                                                                                                                                                                                                                                                                                                                                                                                                                                                                                                                                                                                                                                                                                                                                                                                                                                                                                                                                                                               | ECLASS-7.0                          | 27060307          |
| ECLASS-10.1       27060307         ECLASS-11.1       27060307         ECLASS-12.0       27060307         ETIM-5.0       EC002599         customs tariff number       85444290         GTIN       4048879678933         Packaging unit       1         Electrical data   Supply                                                                                                                                                                                                                                                                                                                                                                                                                                                                                                                                                                                                                                                                                                                                                                                                                                                                                                                                                                                                                                                                                                                                                                                                                                                                                                                                                                                                                                                                                                                                                                                                                                                                                                                                                                                                                                                 | ECLASS-8.0                          | 27060307          |
| ECLASS-11.1       27060307         ECLASS-12.0       27060307         ETIM-5.0       EC002599         customs tariff number       85444290         GTIN       4048879678933         Packaging unit       1         Electrical data   Supply                                                                                                                                                                                                                                                                                                                                                                                                                                                                                                                                                                                                                                                                                                                                                                                                                                                                                                                                                                                                                                                                                                                                                                                                                                                                                                                                                                                                                                                                                                                                                                                                                                                                                                                                                                                                                                                                                    | ECLASS-9.0                          | 27060307          |
| ECLASS-12.0       27060307         ETIM-5.0       EC002599         customs tariff number       85444290         GTIN       4048879678933         Packaging unit       1         Electrical data   Supply                                                                                                                                                                                                                                                                                                                                                                                                                                                                                                                                                                                                                                                                                                                                                                                                                                                                                                                                                                                                                                                                                                                                                                                                                                                                                                                                                                                                                                                                                                                                                                                                                                                                                                                                                                                                                                                                                                                       | ECLASS-10.1                         | 27060307          |
| ETIM-5.0         EC002599           customs tariff number         85444290           GTIN         4048879678933           Packaging unit         1           Electrical data   Supply                                                                                                                                                                                                                                                                                                                                                                                                                                                                                                                                                                                                                                                                                                                                                                                                                                                                                                                                                                                                                                                                                                                                                                                                                                                                                                                                                                                                                                                                                                                                                                                                                                                                                                                                                                                                                                                                                                                                          | ECLASS-11.1                         | 27060307          |
| customs tariff number         85444290           GTIN         4048879678933           Packaging unit         1           Electrical data   Supply                                                                                                                                                                                                                                                                                                                                                                                                                                                                                                                                                                                                                                                                                                                                                                                                                                                                                                                                                                                                                                                                                                                                                                                                                                                                                                                                                                                                                                                                                                                                                                                                                                                                                                                                                                                                                                                                                                                                                                              | ECLASS-12.0                         | 27060307          |
| GTIN 4048879678933  Packaging unit 1  Electrical data   Supply                                                                                                                                                                                                                                                                                                                                                                                                                                                                                                                                                                                                                                                                                                                                                                                                                                                                                                                                                                                                                                                                                                                                                                                                                                                                                                                                                                                                                                                                                                                                                                                                                                                                                                                                                                                                                                                                                                                                                                                                                                                                 | ETIM-5.0                            | EC002599          |
| Packaging unit 1  Electrical data   Supply                                                                                                                                                                                                                                                                                                                                                                                                                                                                                                                                                                                                                                                                                                                                                                                                                                                                                                                                                                                                                                                                                                                                                                                                                                                                                                                                                                                                                                                                                                                                                                                                                                                                                                                                                                                                                                                                                                                                                                                                                                                                                     | customs tariff number               | 85444290          |
| Electrical data   Supply                                                                                                                                                                                                                                                                                                                                                                                                                                                                                                                                                                                                                                                                                                                                                                                                                                                                                                                                                                                                                                                                                                                                                                                                                                                                                                                                                                                                                                                                                                                                                                                                                                                                                                                                                                                                                                                                                                                                                                                                                                                                                                       | GTIN                                | 4048879678933     |
|                                                                                                                                                                                                                                                                                                                                                                                                                                                                                                                                                                                                                                                                                                                                                                                                                                                                                                                                                                                                                                                                                                                                                                                                                                                                                                                                                                                                                                                                                                                                                                                                                                                                                                                                                                                                                                                                                                                                                                                                                                                                                                                                | Packaging unit                      | 1                 |
| Operating voltage DC max. 60 V                                                                                                                                                                                                                                                                                                                                                                                                                                                                                                                                                                                                                                                                                                                                                                                                                                                                                                                                                                                                                                                                                                                                                                                                                                                                                                                                                                                                                                                                                                                                                                                                                                                                                                                                                                                                                                                                                                                                                                                                                                                                                                 | Electrical data   Supply            |                   |
|                                                                                                                                                                                                                                                                                                                                                                                                                                                                                                                                                                                                                                                                                                                                                                                                                                                                                                                                                                                                                                                                                                                                                                                                                                                                                                                                                                                                                                                                                                                                                                                                                                                                                                                                                                                                                                                                                                                                                                                                                                                                                                                                | Operating voltage DC max.           | 60 V              |