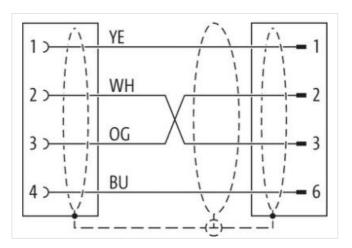

Current operating per contact max. 1,5 A

| ourient operating per contact max.                       | 1,5 A                                                                                                                                                 |
|----------------------------------------------------------|-------------------------------------------------------------------------------------------------------------------------------------------------------|
| Industrial communication                                 |                                                                                                                                                       |
| Transfer parameters                                      | CAT5, Class D (ISO/IEC 11801:2002), (EN 50173-1)                                                                                                      |
| Data transmission rate max.                              | 100 MBit/s                                                                                                                                            |
| Industrial communication   Ethernet func                 | tionality                                                                                                                                             |
| duplex                                                   | Full duplex                                                                                                                                           |
| Diagnostics                                              |                                                                                                                                                       |
|                                                          |                                                                                                                                                       |
| Status indication LED                                    | no                                                                                                                                                    |
| Device protection   Electrical                           |                                                                                                                                                       |
| Pollution Degree                                         | 3                                                                                                                                                     |
| Rated surge voltage                                      | 1 kV                                                                                                                                                  |
| Material group (IEC 60664-1)                             |                                                                                                                                                       |
| Mechanical data                                          |                                                                                                                                                       |
| Contour for corrugated hose                              | without                                                                                                                                               |
| Mechanical data   Material data                          |                                                                                                                                                       |
| Coating locking                                          | Nickeled                                                                                                                                              |
| Material gasket                                          | FKM                                                                                                                                                   |
| Locking material                                         | Zinc die-casting                                                                                                                                      |
| Mechanical data   Mounting data                          |                                                                                                                                                       |
| Mounting method                                          | inserted, screwed, Shaking protection                                                                                                                 |
| Environmental characteristics   Climatic                 |                                                                                                                                                       |
| ·                                                        | -25 °C                                                                                                                                                |
| Operating temperature min.  Operating temperature max.   | 85 °C                                                                                                                                                 |
| Additional condition temperature range                   | depending on cable quality                                                                                                                            |
| Important installation notes                             | asponanty on case quanty                                                                                                                              |
| •                                                        | District the connection by witchis analysis from machinish lands on by the years of adult ties                                                        |
| Note on strain relief                                    | Protect the connectors by suitable measures from mechanical loads, e.g. by the usage of cable ties.                                                   |
| Note on bending radius                                   | <b>Attention:</b> Observe the permissible bending radii when laying cables, as the IP protection class can be endangered by excessive bending forces. |
| Conformity                                               |                                                                                                                                                       |
| Product standard                                         | DIN EN 61076-2-101 (M12)                                                                                                                              |
| Installation   Cable                                     |                                                                                                                                                       |
| wire arrangement                                         | white, yellow, blue, orange                                                                                                                           |
| Cable identification                                     | 851                                                                                                                                                   |
| Jacket Color                                             | black                                                                                                                                                 |
| Type of Certificate                                      | cURus                                                                                                                                                 |
| Amount stranding                                         | 1                                                                                                                                                     |
| Stranding                                                | 4 wires around Core filler twisted                                                                                                                    |
| Cable shielding (type)                                   | copper braid, tinned                                                                                                                                  |
| Cable shielding (coverage)                               | 85 %                                                                                                                                                  |
| Banding                                                  | Fleece, Foil                                                                                                                                          |
| Filler                                                   | yes                                                                                                                                                   |
| wire arrangement                                         | white, yellow, blue, orange                                                                                                                           |
| Cable weigth                                             | 69,3 g/m                                                                                                                                              |
| Material jacket                                          | PUR                                                                                                                                                   |
| Shore hardness jacket                                    | 89 Shore A                                                                                                                                            |
| Freedom from ingredients (jacket)                        | lead-free, cadmium-free, CFC-free, halogen-free, silicone-free                                                                                        |
| Outer-diameter (jacket)                                  | 6,7 mm                                                                                                                                                |
| Tolerance outer diameter (sheath)  Material inner jacket | ± 5 % FRNC                                                                                                                                            |
| iviaterial IIIIei lacket                                 |                                                                                                                                                       |
| Color (inner jacket)                                     | natur                                                                                                                                                 |