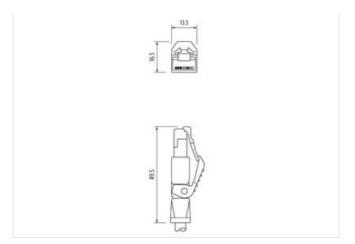

## Illustration

stay connected

Product may differ from Image

| Mounting method   Inserted, screwed                                                                                                                                                                                                                                                                                                                                                                                                                                                                                                                                                                                                                                                                                                                                                                                                                                                                                                                                                                                                                                                                                                                                                                                                                                                                                                                                                                                                                                                                                                                                                                                                                                                                                                                                                                                                                                                                                                                                                                                                                                                                                            | Cable length                        | 7 m               |
|--------------------------------------------------------------------------------------------------------------------------------------------------------------------------------------------------------------------------------------------------------------------------------------------------------------------------------------------------------------------------------------------------------------------------------------------------------------------------------------------------------------------------------------------------------------------------------------------------------------------------------------------------------------------------------------------------------------------------------------------------------------------------------------------------------------------------------------------------------------------------------------------------------------------------------------------------------------------------------------------------------------------------------------------------------------------------------------------------------------------------------------------------------------------------------------------------------------------------------------------------------------------------------------------------------------------------------------------------------------------------------------------------------------------------------------------------------------------------------------------------------------------------------------------------------------------------------------------------------------------------------------------------------------------------------------------------------------------------------------------------------------------------------------------------------------------------------------------------------------------------------------------------------------------------------------------------------------------------------------------------------------------------------------------------------------------------------------------------------------------------------|-------------------------------------|-------------------|
| Mounting method   Inserted, screwed                                                                                                                                                                                                                                                                                                                                                                                                                                                                                                                                                                                                                                                                                                                                                                                                                                                                                                                                                                                                                                                                                                                                                                                                                                                                                                                                                                                                                                                                                                                                                                                                                                                                                                                                                                                                                                                                                                                                                                                                                                                                                            | Side 1                              |                   |
| Family construction form         M12           Thread         M12 x 1           Coding         D           Material         PUR           No. of poles         4           Width across flats         SW13           Degree of protection (EN IEC 60529)         IP67           Side 2           Wounting method         pluggable           Family construction form         RJ45           Material         PUR           No. of poles         4           Degree of protection (EN IEC 60529)         IP20           Commercial data           ECLASS-6.0         27061801           ECLASS-6.1         27060307           ECLASS-7.0         27060307           ECLASS-8.0         27060307           ECLASS-9.0         27060307           ECLASS-10.1         27060307           ECLASS-11.1         27060307           ECLASS-12.0         27060307           ECLASS-12.0         27060307           ECLASS-12.0         27060307           ECLASS-12.0         27060307           ECLASS-12.0         27060307           ECLASS-10.1         4044879678933           Packaging unit         1 </td <td>Tightening torque</td> <td>0,6 Nm</td>                                                                                                                                                                                                                                                                                                                                                                                                                                                                                                                                                                                                                                                                                                                                                                                                                                                                                                                                                                          | Tightening torque                   | 0,6 Nm            |
| Thread M12 x 1  Coding D  Material PUR  No. of poles 4  Width across flats SW13  Degree of protection (EN IEC 60529) IP67  Side 2  Mounting method pluggable Family construction form RJ45  Material PUR  No. of poles 4  Degree of protection (EN IEC 60529) IP67  Side 2  Mounting method pluggable Family construction form RJ45  Material PUR  No. of poles 4  Degree of protection (EN IEC 60529) IP20  Commercial data  ECLASS-6.0 27061801  ECLASS-6.1 27060307  ECLASS-7.0 27060307  ECLASS-8.0 27060307  ECLASS-9.0 27060307  ECLASS-9.0 27060307  ECLASS-11.1 27060307  ECLASS-11.1 27060307  ECLASS-11.1 27060307  ECLASS-12.0 27060307  ECLASS-12. | Mounting method                     | inserted, screwed |
| Coding         D           Material         PUR           No. of poles         4           Width across flats         SW13           Degree of protection (EN IEC 60529)         IP67           Side 2           Mounting method         pluggable           Family construction form         RJ45           Material         PUR           No. of poles         4           Degree of protection (EN IEC 60529)         IP20           Commercial data           ECLASS-6.0         27061801           ECLASS-7.0         27060307           ECLASS-8.0         27060307           ECLASS-9.0         27060307           ECLASS-9.0         27060307           ECLASS-10.1         27060307           ECLASS-11.1         27060307           ECLASS-12.0         27060307           ECLASS-12.0         27060307           ECIASS-12.0         27060307           ECIASS-12.0         27060307           ECITIAS-5.0         EC002599           Countering further         85444290           GTIN         4048879678933           Packaging unit         1                                                                                                                                                                                                                                                                                                                                                                                                                                                                                                                                                                                                                                                                                                                                                                                                                                                                                                                                                                                                                                                                   | Family construction form            | M12               |
| Material         PUR           No. of poles         4           Width across flats         SW13           Degree of protection (EN IEC 60529)         IP67           Side 2           Wound in the pluggable           Family construction form         RJ45           Material         PUR           No. of poles         4           Degree of protection (EN IEC 60529)         IP20           Commercial data           ECLASS-6.0         27061801           ECLASS-6.1         27060307           ECLASS-7.0         27060307           ECLASS-9.0         27060307           ECLASS-9.0         27060307           ECLASS-11.1         27060307           ECLASS-12.0         27060307           ECLASS-15.0         27060307           ECLASS-11.1         27060307           ECLASS-12.0         27060307           ETIM-5.0         EC002599           customs tariff number         85444290           GTIN         4048879678933           Packaging unit         1           Electrical data   Supply                                                                                                                                                                                                                                                                                                                                                                                                                                                                                                                                                                                                                                                                                                                                                                                                                                                                                                                                                                                                                                                                                                             | Thread                              | M12 x 1           |
| No. of poles         4           Width across flats         SW13           Degree of protection (EN IEC 60529)         IP67           Side 2           Mounting method         pluggable           Family construction form         RJ45           Material         PUR           No. of poles         4           Degree of protection (EN IEC 60529)         IP20           Commercial data           ECLASS-6.0         27061801           ECLASS-6.1         27060307           ECLASS-7.0         27060307           ECLASS-8.0         27060307           ECLASS-9.0         27060307           ECLASS-11.1         27060307           ECLASS-12.0         27060307           ECLASS-11.1         27060307           ECLASS-12.0         27060307           ETIM-5.0         EC002599           customs tariff number         85444290           GTIN         4048879678933           Packaging unit         1           Electrical data   Supply                                                                                                                                                                                                                                                                                                                                                                                                                                                                                                                                                                                                                                                                                                                                                                                                                                                                                                                                                                                                                                                                                                                                                                        | Coding                              | D                 |
| Width across flats         SW13           Degree of protection (EN IEC 60529)         IP67           Side 2         Wounting method         pluggable           Family construction form         RJ45           Material         PUR           No. of poles         4           Degree of protection (EN IEC 60529)         IP20           Commercial data         ECLASS-6.0           ECLASS-6.1         27060307           ECLASS-7.0         27060307           ECLASS-8.0         27060307           ECLASS-9.0         27060307           ECLASS-1.1         27060307           ECLASS-11.1         27060307           ECLASS-12.0         27060307           ECLASS-12.0         85444290           GTIN         4048879678933           Packaging unit         1           Electrical data   Supply                                                                                                                                                                                                                                                                                                                                                                                                                                                                                                                                                                                                                                                                                                                                                                                                                                                                                                                                                                                                                                                                                                                                                                                                                                                                                                                    | Material                            | PUR               |
| Degree of protection (EN IEC 60529)         IP67           Side 2         Mounting method         plugable           Family construction form         RJ45           Material         PUR           No. of poles         4           Degree of protection (EN IEC 60529)         IP20           Commercial data           ECLASS-6.0         27061801           ECLASS-6.1         27060307           ECLASS-7.0         27060307           ECLASS-8.0         27060307           ECLASS-9.0         27060307           ECLASS-9.1         27060307           ECLASS-11.1         27060307           ECLASS-11.1         27060307           ECLASS-12.0         27060307           ECLASS-12.0         27060307           ETIM-5.0         EC002599           customs tariff number         85444290           GTIN         4048879678933           Packaging unit         1           Electrical data   Supply                                                                                                                                                                                                                                                                                                                                                                                                                                                                                                                                                                                                                                                                                                                                                                                                                                                                                                                                                                                                                                                                                                                                                                                                                | No. of poles                        | 4                 |
| Side 2           Mounting method         pluggable           Family construction form         RJ45           Material         PUR           No. of poles         4           Degree of protection (EN IEC 60529)         IP20           Commercial data           ECLASS-6.0         27061801           ECLASS-6.1         27060307           ECLASS-7.0         27060307           ECLASS-8.0         27060307           ECLASS-9.0         27060307           ECLASS-9.1.1         27060307           ECLASS-10.1         27060307           ECLASS-11.1         27060307           ECLASS-12.0         27060307           ECLASS-12.0         27060307           ETIM-5.0         EC002599           customs tariff number         85444290           GTIN         4048879678933           Packaging unit         1           Electrical data   Supply                                                                                                                                                                                                                                                                                                                                                                                                                                                                                                                                                                                                                                                                                                                                                                                                                                                                                                                                                                                                                                                                                                                                                                                                                                                                      | Width across flats                  | SW13              |
| Mounting method         pluggable           Family construction form         RJ45           Material         PUR           No. of poles         4           Degree of protection (EN IEC 60529)         IP20           Commercial data           ECLASS-6.0         27061801           ECLASS-6.1         27060307           ECLASS-7.0         27060307           ECLASS-8.0         27060307           ECLASS-9.0         27060307           ECLASS-10.1         27060307           ECLASS-11.1         27060307           ECLASS-12.0         27060307           ETIM-5.0         EC002599           customs tariff number         85444290           GTIN         4048879678933           Packaging unit         1           Electrical data   Supply                                                                                                                                                                                                                                                                                                                                                                                                                                                                                                                                                                                                                                                                                                                                                                                                                                                                                                                                                                                                                                                                                                                                                                                                                                                                                                                                                                      | Degree of protection (EN IEC 60529) | IP67              |
| Family construction form         RJ45           Material         PUR           No. of poles         4           Degree of protection (EN IEC 60529)         IP20           Commercial data           ECLASS-6.0         27061801           ECLASS-6.1         27060307           ECLASS-7.0         27060307           ECLASS-8.0         27060307           ECLASS-9.0         27060307           ECLASS-10.1         27060307           ECLASS-11.1         27060307           ECLASS-12.0         27060307           ECIASS-12.0         27060307           ETIM-5.0         EC002599           customs tariff number         85444290           GTIN         4048879678933           Packaging unit         1           Electrical data   Supply                                                                                                                                                                                                                                                                                                                                                                                                                                                                                                                                                                                                                                                                                                                                                                                                                                                                                                                                                                                                                                                                                                                                                                                                                                                                                                                                                                           | Side 2                              |                   |
| Material         PUR           No. of poles         4           Degree of protection (EN IEC 60529)         IP20           Commercial data           ECLASS-6.0         27061801           ECLASS-6.1         27060307           ECLASS-7.0         27060307           ECLASS-8.0         27060307           ECLASS-9.0         27060307           ECLASS-10.1         27060307           ECLASS-11.1         27060307           ECLASS-12.0         27060307           ETIM-5.0         EC002599           customs tariff number         85444290           GTIN         4048879678933           Packaging unit         1           Electrical data   Supply                                                                                                                                                                                                                                                                                                                                                                                                                                                                                                                                                                                                                                                                                                                                                                                                                                                                                                                                                                                                                                                                                                                                                                                                                                                                                                                                                                                                                                                                  | Mounting method                     | pluggable         |
| No. of poles 4 Degree of protection (EN IEC 60529) IP20  Commercial data  ECLASS-6.0 27061801  ECLASS-6.1 27060307  ECLASS-7.0 27060307  ECLASS-8.0 27060307  ECLASS-9.0 27060307  ECLASS-9.0 27060307  ECLASS-10.1 27060307  ECLASS-11.1 27060307  ECLASS-11.1 27060307  ECLASS-11.1 27060307  ECLASS-11.1 27060307  ECLASS-11.0 27060307  ECLASS-11.1 1 27 | Family construction form            | RJ45              |
| Degree of protection (EN IEC 60529)         IP20           Commercial data           ECLASS-6.0         27061801           ECLASS-6.1         27060307           ECLASS-7.0         27060307           ECLASS-8.0         27060307           ECLASS-9.0         27060307           ECLASS-10.1         27060307           ECLASS-11.1         27060307           ECLASS-12.0         27060307           ETIM-5.0         EC002599           customs tariff number         85444290           GTIN         4048879678933           Packaging unit         1           Electrical data   Supply                                                                                                                                                                                                                                                                                                                                                                                                                                                                                                                                                                                                                                                                                                                                                                                                                                                                                                                                                                                                                                                                                                                                                                                                                                                                                                                                                                                                                                                                                                                                  | Material                            | PUR               |
| Commercial data           ECLASS-6.0         27061801           ECLASS-6.1         27060307           ECLASS-7.0         27060307           ECLASS-8.0         27060307           ECLASS-9.0         27060307           ECLASS-10.1         27060307           ECLASS-11.1         27060307           ECLASS-12.0         27060307           ETIM-5.0         EC002599           customs tariff number         85444290           GTIN         4048879678933           Packaging unit         1           Electrical data   Supply                                                                                                                                                                                                                                                                                                                                                                                                                                                                                                                                                                                                                                                                                                                                                                                                                                                                                                                                                                                                                                                                                                                                                                                                                                                                                                                                                                                                                                                                                                                                                                                             | No. of poles                        | 4                 |
| ECLASS-6.0 27061801  ECLASS-6.1 27060307  ECLASS-7.0 27060307  ECLASS-8.0 27060307  ECLASS-9.0 27060307  ECLASS-10.1 27060307  ECLASS-11.1 27060307  ECLASS-11.1 27060307  ECLASS-12.0 27060307  ETIM-5.0 EC002599  customs tariff number 85444290  GTIN 4048879678933  Packaging unit 1  Electrical data   Supply                                                                                                                                                                                                                                                                                                                                                                                                                                                                                                                                                                                                                                                                                                                                                                                                                                                                                                                                                                                                                                                                                                                                                                                                                                                                                                                                                                                                                                                                                                                                                                                                                                                                                                                                                                                                             | Degree of protection (EN IEC 60529) | IP20              |
| ECLASS-6.1 27060307 ECLASS-7.0 27060307 ECLASS-8.0 27060307 ECLASS-9.0 27060307 ECLASS-10.1 27060307 ECLASS-11.1 27060307 ECLASS-12.0 27060307 ETIM-5.0 EC002599 customs tariff number 85444290 GTIN 4048879678933 Packaging unit 1  Electrical data   Supply                                                                                                                                                                                                                                                                                                                                                                                                                                                                                                                                                                                                                                                                                                                                                                                                                                                                                                                                                                                                                                                                                                                                                                                                                                                                                                                                                                                                                                                                                                                                                                                                                                                                                                                                                                                                                                                                  | Commercial data                     |                   |
| ECLASS-7.0 27060307 ECLASS-9.0 27060307 ECLASS-10.1 27060307 ECLASS-11.1 27060307 ECLASS-12.0 27060307 ETIM-5.0 EC002599 customs tariff number 85444290 GTIN 4048879678933 Packaging unit 1  Electrical data   Supply                                                                                                                                                                                                                                                                                                                                                                                                                                                                                                                                                                                                                                                                                                                                                                                                                                                                                                                                                                                                                                                                                                                                                                                                                                                                                                                                                                                                                                                                                                                                                                                                                                                                                                                                                                                                                                                                                                          | ECLASS-6.0                          | 27061801          |
| ECLASS-8.0 27060307  ECLASS-9.0 27060307  ECLASS-10.1 27060307  ECLASS-11.1 27060307  ECLASS-12.0 27060307  ETIM-5.0 EC002599  customs tariff number 85444290  GTIN 4048879678933  Packaging unit 1  Electrical data   Supply                                                                                                                                                                                                                                                                                                                                                                                                                                                                                                                                                                                                                                                                                                                                                                                                                                                                                                                                                                                                                                                                                                                                                                                                                                                                                                                                                                                                                                                                                                                                                                                                                                                                                                                                                                                                                                                                                                  | ECLASS-6.1                          | 27060307          |
| ECLASS-9.0       27060307         ECLASS-10.1       27060307         ECLASS-11.1       27060307         ECLASS-12.0       27060307         ETIM-5.0       EC002599         customs tariff number       85444290         GTIN       4048879678933         Packaging unit       1         Electrical data   Supply                                                                                                                                                                                                                                                                                                                                                                                                                                                                                                                                                                                                                                                                                                                                                                                                                                                                                                                                                                                                                                                                                                                                                                                                                                                                                                                                                                                                                                                                                                                                                                                                                                                                                                                                                                                                               | ECLASS-7.0                          | 27060307          |
| ECLASS-10.1       27060307         ECLASS-11.1       27060307         ECLASS-12.0       27060307         ETIM-5.0       EC002599         customs tariff number       85444290         GTIN       4048879678933         Packaging unit       1         Electrical data   Supply                                                                                                                                                                                                                                                                                                                                                                                                                                                                                                                                                                                                                                                                                                                                                                                                                                                                                                                                                                                                                                                                                                                                                                                                                                                                                                                                                                                                                                                                                                                                                                                                                                                                                                                                                                                                                                                 | ECLASS-8.0                          | 27060307          |
| ECLASS-11.1       27060307         ECLASS-12.0       27060307         ETIM-5.0       EC002599         customs tariff number       85444290         GTIN       4048879678933         Packaging unit       1         Electrical data   Supply                                                                                                                                                                                                                                                                                                                                                                                                                                                                                                                                                                                                                                                                                                                                                                                                                                                                                                                                                                                                                                                                                                                                                                                                                                                                                                                                                                                                                                                                                                                                                                                                                                                                                                                                                                                                                                                                                    | ECLASS-9.0                          | 27060307          |
| ECLASS-12.0       27060307         ETIM-5.0       EC002599         customs tariff number       85444290         GTIN       4048879678933         Packaging unit       1         Electrical data   Supply                                                                                                                                                                                                                                                                                                                                                                                                                                                                                                                                                                                                                                                                                                                                                                                                                                                                                                                                                                                                                                                                                                                                                                                                                                                                                                                                                                                                                                                                                                                                                                                                                                                                                                                                                                                                                                                                                                                       | ECLASS-10.1                         | 27060307          |
| ETIM-5.0         EC002599           customs tariff number         85444290           GTIN         4048879678933           Packaging unit         1           Electrical data   Supply                                                                                                                                                                                                                                                                                                                                                                                                                                                                                                                                                                                                                                                                                                                                                                                                                                                                                                                                                                                                                                                                                                                                                                                                                                                                                                                                                                                                                                                                                                                                                                                                                                                                                                                                                                                                                                                                                                                                          | ECLASS-11.1                         | 27060307          |
| customs tariff number         85444290           GTIN         4048879678933           Packaging unit         1           Electrical data   Supply                                                                                                                                                                                                                                                                                                                                                                                                                                                                                                                                                                                                                                                                                                                                                                                                                                                                                                                                                                                                                                                                                                                                                                                                                                                                                                                                                                                                                                                                                                                                                                                                                                                                                                                                                                                                                                                                                                                                                                              | ECLASS-12.0                         | 27060307          |
| GTIN 4048879678933  Packaging unit 1  Electrical data   Supply                                                                                                                                                                                                                                                                                                                                                                                                                                                                                                                                                                                                                                                                                                                                                                                                                                                                                                                                                                                                                                                                                                                                                                                                                                                                                                                                                                                                                                                                                                                                                                                                                                                                                                                                                                                                                                                                                                                                                                                                                                                                 | ETIM-5.0                            | EC002599          |
| Packaging unit 1  Electrical data   Supply                                                                                                                                                                                                                                                                                                                                                                                                                                                                                                                                                                                                                                                                                                                                                                                                                                                                                                                                                                                                                                                                                                                                                                                                                                                                                                                                                                                                                                                                                                                                                                                                                                                                                                                                                                                                                                                                                                                                                                                                                                                                                     | customs tariff number               | 85444290          |
| Electrical data   Supply                                                                                                                                                                                                                                                                                                                                                                                                                                                                                                                                                                                                                                                                                                                                                                                                                                                                                                                                                                                                                                                                                                                                                                                                                                                                                                                                                                                                                                                                                                                                                                                                                                                                                                                                                                                                                                                                                                                                                                                                                                                                                                       | GTIN                                | 4048879678933     |
|                                                                                                                                                                                                                                                                                                                                                                                                                                                                                                                                                                                                                                                                                                                                                                                                                                                                                                                                                                                                                                                                                                                                                                                                                                                                                                                                                                                                                                                                                                                                                                                                                                                                                                                                                                                                                                                                                                                                                                                                                                                                                                                                | Packaging unit                      | 1                 |
| Operating voltage DC max. 60 V                                                                                                                                                                                                                                                                                                                                                                                                                                                                                                                                                                                                                                                                                                                                                                                                                                                                                                                                                                                                                                                                                                                                                                                                                                                                                                                                                                                                                                                                                                                                                                                                                                                                                                                                                                                                                                                                                                                                                                                                                                                                                                 | Electrical data   Supply            |                   |
|                                                                                                                                                                                                                                                                                                                                                                                                                                                                                                                                                                                                                                                                                                                                                                                                                                                                                                                                                                                                                                                                                                                                                                                                                                                                                                                                                                                                                                                                                                                                                                                                                                                                                                                                                                                                                                                                                                                                                                                                                                                                                                                                | Operating voltage DC max.           | 60 V              |