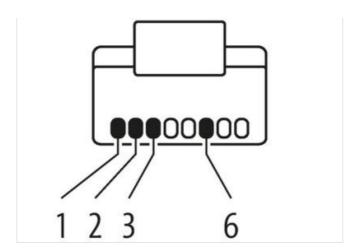

## Illustration

stay connected

Product may differ from Image

| Mounting method   Inserted, screwed                                                                                                                                                                                                                                                                                                                                                                                                                                                                                                                                                                                                                                                                                                                                                                                                                                                                                                                                                                                                                                                                                                                                                                                                                                                                                                                                                                                                                                                                                                                                                                                                                                                                                                                                                                                                                                                                                                                                                                                                                                                                                            | Cable length                        | 7 m               |
|--------------------------------------------------------------------------------------------------------------------------------------------------------------------------------------------------------------------------------------------------------------------------------------------------------------------------------------------------------------------------------------------------------------------------------------------------------------------------------------------------------------------------------------------------------------------------------------------------------------------------------------------------------------------------------------------------------------------------------------------------------------------------------------------------------------------------------------------------------------------------------------------------------------------------------------------------------------------------------------------------------------------------------------------------------------------------------------------------------------------------------------------------------------------------------------------------------------------------------------------------------------------------------------------------------------------------------------------------------------------------------------------------------------------------------------------------------------------------------------------------------------------------------------------------------------------------------------------------------------------------------------------------------------------------------------------------------------------------------------------------------------------------------------------------------------------------------------------------------------------------------------------------------------------------------------------------------------------------------------------------------------------------------------------------------------------------------------------------------------------------------|-------------------------------------|-------------------|
| Mounting method   Inserted, screwed                                                                                                                                                                                                                                                                                                                                                                                                                                                                                                                                                                                                                                                                                                                                                                                                                                                                                                                                                                                                                                                                                                                                                                                                                                                                                                                                                                                                                                                                                                                                                                                                                                                                                                                                                                                                                                                                                                                                                                                                                                                                                            | Side 1                              |                   |
| Family construction form         M12           Thread         M12 x 1           Coding         D           Material         PUR           No. of poles         4           Width across flats         SW13           Degree of protection (EN IEC 60529)         IP67           Side 2           Wounting method         pluggable           Family construction form         RJ45           Material         PUR           No. of poles         4           Degree of protection (EN IEC 60529)         IP20           Commercial data           ECLASS-6.0         27061801           ECLASS-6.1         27060307           ECLASS-7.0         27060307           ECLASS-8.0         27060307           ECLASS-9.0         27060307           ECLASS-10.1         27060307           ECLASS-11.1         27060307           ECLASS-12.0         27060307           ECLASS-12.0         27060307           ECLASS-12.0         27060307           ECLASS-12.0         27060307           ECLASS-12.0         27060307           ECLASS-10.1         4044879678933           Packaging unit         1 </td <td>Tightening torque</td> <td>0,6 Nm</td>                                                                                                                                                                                                                                                                                                                                                                                                                                                                                                                                                                                                                                                                                                                                                                                                                                                                                                                                                                          | Tightening torque                   | 0,6 Nm            |
| Thread M12 x 1  Coding D  Material PUR  No. of poles 4  Width across flats SW13  Degree of protection (EN IEC 60529) IP67  Side 2  Mounting method pluggable Family construction form RJ45  Material PUR  No. of poles 4  Degree of protection (EN IEC 60529) IP67  Side 2  Mounting method pluggable Family construction form RJ45  Material PUR  No. of poles 4  Degree of protection (EN IEC 60529) IP20  Commercial data  ECLASS-6.0 27061801  ECLASS-6.1 27060307  ECLASS-7.0 27060307  ECLASS-8.0 27060307  ECLASS-9.0 27060307  ECLASS-9.0 27060307  ECLASS-11.1 27060307  ECLASS-11.1 27060307  ECLASS-11.1 27060307  ECLASS-12.0 27060307  ECLASS-12. | Mounting method                     | inserted, screwed |
| Coding         D           Material         PUR           No. of poles         4           Width across flats         SW13           Degree of protection (EN IEC 60529)         IP67           Side 2           Mounting method         pluggable           Family construction form         RJ45           Material         PUR           No. of poles         4           Degree of protection (EN IEC 60529)         IP20           Commercial data           ECLASS-6.0         27061801           ECLASS-7.0         27060307           ECLASS-8.0         27060307           ECLASS-9.0         27060307           ECLASS-9.0         27060307           ECLASS-10.1         27060307           ECLASS-11.1         27060307           ECLASS-12.0         27060307           ECLASS-12.0         27060307           ECIASS-12.0         27060307           ECIASS-12.0         27060307           ECITIAS-5.0         EC002599           Countering further         85444290           GTIN         4048879678933           Packaging unit         1                                                                                                                                                                                                                                                                                                                                                                                                                                                                                                                                                                                                                                                                                                                                                                                                                                                                                                                                                                                                                                                                   | Family construction form            | M12               |
| Material         PUR           No. of poles         4           Width across flats         SW13           Degree of protection (EN IEC 60529)         IP67           Side 2           Wound in the pluggable           Family construction form         RJ45           Material         PUR           No. of poles         4           Degree of protection (EN IEC 60529)         IP20           Commercial data           ECLASS-6.0         27061801           ECLASS-6.1         27060307           ECLASS-7.0         27060307           ECLASS-9.0         27060307           ECLASS-9.0         27060307           ECLASS-11.1         27060307           ECLASS-12.0         27060307           ECLASS-15.0         27060307           ECLASS-11.1         27060307           ECLASS-12.0         27060307           ETIM-5.0         EC002599           customs tariff number         85444290           GTIN         4048879678933           Packaging unit         1           Electrical data   Supply                                                                                                                                                                                                                                                                                                                                                                                                                                                                                                                                                                                                                                                                                                                                                                                                                                                                                                                                                                                                                                                                                                             | Thread                              | M12 x 1           |
| No. of poles         4           Width across flats         SW13           Degree of protection (EN IEC 60529)         IP67           Side 2           Mounting method         pluggable           Family construction form         RJ45           Material         PUR           No. of poles         4           Degree of protection (EN IEC 60529)         IP20           Commercial data           ECLASS-6.0         27061801           ECLASS-6.1         27060307           ECLASS-7.0         27060307           ECLASS-8.0         27060307           ECLASS-9.0         27060307           ECLASS-11.1         27060307           ECLASS-12.0         27060307           ECLASS-11.1         27060307           ECLASS-12.0         27060307           ETIM-5.0         EC002599           customs tariff number         85444290           GTIN         4048879678933           Packaging unit         1           Electrical data   Supply                                                                                                                                                                                                                                                                                                                                                                                                                                                                                                                                                                                                                                                                                                                                                                                                                                                                                                                                                                                                                                                                                                                                                                        | Coding                              | D                 |
| Width across flats         SW13           Degree of protection (EN IEC 60529)         IP67           Side 2         Wounting method         pluggable           Family construction form         RJ45           Material         PUR           No. of poles         4           Degree of protection (EN IEC 60529)         IP20           Commercial data         ECLASS-6.0           ECLASS-6.1         27060307           ECLASS-7.0         27060307           ECLASS-8.0         27060307           ECLASS-9.0         27060307           ECLASS-1.1         27060307           ECLASS-11.1         27060307           ECLASS-12.0         27060307           ECLASS-12.0         85444290           GTIN         4048879678933           Packaging unit         1           Electrical data   Supply                                                                                                                                                                                                                                                                                                                                                                                                                                                                                                                                                                                                                                                                                                                                                                                                                                                                                                                                                                                                                                                                                                                                                                                                                                                                                                                    | Material                            | PUR               |
| Degree of protection (EN IEC 60529)         IP67           Side 2         Mounting method         plugable           Family construction form         RJ45           Material         PUR           No. of poles         4           Degree of protection (EN IEC 60529)         IP20           Commercial data           ECLASS-6.0         27061801           ECLASS-6.1         27060307           ECLASS-7.0         27060307           ECLASS-8.0         27060307           ECLASS-9.0         27060307           ECLASS-9.1         27060307           ECLASS-11.1         27060307           ECLASS-11.1         27060307           ECLASS-12.0         27060307           ECLASS-12.0         27060307           ETIM-5.0         EC002599           customs tariff number         85444290           GTIN         4048879678933           Packaging unit         1           Electrical data   Supply                                                                                                                                                                                                                                                                                                                                                                                                                                                                                                                                                                                                                                                                                                                                                                                                                                                                                                                                                                                                                                                                                                                                                                                                                | No. of poles                        | 4                 |
| Side 2           Mounting method         pluggable           Family construction form         RJ45           Material         PUR           No. of poles         4           Degree of protection (EN IEC 60529)         IP20           Commercial data           ECLASS-6.0         27061801           ECLASS-6.1         27060307           ECLASS-7.0         27060307           ECLASS-8.0         27060307           ECLASS-9.0         27060307           ECLASS-9.1.1         27060307           ECLASS-10.1         27060307           ECLASS-11.1         27060307           ECLASS-12.0         27060307           ECLASS-12.0         27060307           ETIM-5.0         EC002599           customs tariff number         85444290           GTIN         4048879678933           Packaging unit         1           Electrical data   Supply                                                                                                                                                                                                                                                                                                                                                                                                                                                                                                                                                                                                                                                                                                                                                                                                                                                                                                                                                                                                                                                                                                                                                                                                                                                                      | Width across flats                  | SW13              |
| Mounting method         pluggable           Family construction form         RJ45           Material         PUR           No. of poles         4           Degree of protection (EN IEC 60529)         IP20           Commercial data           ECLASS-6.0         27061801           ECLASS-6.1         27060307           ECLASS-7.0         27060307           ECLASS-8.0         27060307           ECLASS-9.0         27060307           ECLASS-10.1         27060307           ECLASS-11.1         27060307           ECLASS-12.0         27060307           ETIM-5.0         EC002599           customs tariff number         85444290           GTIN         4048879678933           Packaging unit         1           Electrical data   Supply                                                                                                                                                                                                                                                                                                                                                                                                                                                                                                                                                                                                                                                                                                                                                                                                                                                                                                                                                                                                                                                                                                                                                                                                                                                                                                                                                                      | Degree of protection (EN IEC 60529) | IP67              |
| Family construction form         RJ45           Material         PUR           No. of poles         4           Degree of protection (EN IEC 60529)         IP20           Commercial data           ECLASS-6.0         27061801           ECLASS-6.1         27060307           ECLASS-7.0         27060307           ECLASS-8.0         27060307           ECLASS-9.0         27060307           ECLASS-10.1         27060307           ECLASS-11.1         27060307           ECLASS-12.0         27060307           ECIASS-12.0         27060307           ETIM-5.0         EC002599           customs tariff number         85444290           GTIN         4048879678933           Packaging unit         1           Electrical data   Supply                                                                                                                                                                                                                                                                                                                                                                                                                                                                                                                                                                                                                                                                                                                                                                                                                                                                                                                                                                                                                                                                                                                                                                                                                                                                                                                                                                           | Side 2                              |                   |
| Material         PUR           No. of poles         4           Degree of protection (EN IEC 60529)         IP20           Commercial data           ECLASS-6.0         27061801           ECLASS-6.1         27060307           ECLASS-7.0         27060307           ECLASS-8.0         27060307           ECLASS-9.0         27060307           ECLASS-10.1         27060307           ECLASS-11.1         27060307           ECLASS-12.0         27060307           ETIM-5.0         EC002599           customs tariff number         85444290           GTIN         4048879678933           Packaging unit         1           Electrical data   Supply                                                                                                                                                                                                                                                                                                                                                                                                                                                                                                                                                                                                                                                                                                                                                                                                                                                                                                                                                                                                                                                                                                                                                                                                                                                                                                                                                                                                                                                                  | Mounting method                     | pluggable         |
| No. of poles 4 Degree of protection (EN IEC 60529) IP20  Commercial data  ECLASS-6.0 27061801  ECLASS-6.1 27060307  ECLASS-7.0 27060307  ECLASS-8.0 27060307  ECLASS-9.0 27060307  ECLASS-9.0 27060307  ECLASS-10.1 27060307  ECLASS-11.1 27060307  ECLASS-11.1 27060307  ECLASS-11.1 27060307  ECLASS-11.1 27060307  ECLASS-11.0 27060307  ECLASS-11.1 1 27 | Family construction form            | RJ45              |
| Degree of protection (EN IEC 60529)         IP20           Commercial data           ECLASS-6.0         27061801           ECLASS-6.1         27060307           ECLASS-7.0         27060307           ECLASS-8.0         27060307           ECLASS-9.0         27060307           ECLASS-10.1         27060307           ECLASS-11.1         27060307           ECLASS-12.0         27060307           ETIM-5.0         EC002599           customs tariff number         85444290           GTIN         4048879678933           Packaging unit         1           Electrical data   Supply                                                                                                                                                                                                                                                                                                                                                                                                                                                                                                                                                                                                                                                                                                                                                                                                                                                                                                                                                                                                                                                                                                                                                                                                                                                                                                                                                                                                                                                                                                                                  | Material                            | PUR               |
| Commercial data           ECLASS-6.0         27061801           ECLASS-6.1         27060307           ECLASS-7.0         27060307           ECLASS-8.0         27060307           ECLASS-9.0         27060307           ECLASS-10.1         27060307           ECLASS-11.1         27060307           ECLASS-12.0         27060307           ETIM-5.0         EC002599           customs tariff number         85444290           GTIN         4048879678933           Packaging unit         1           Electrical data   Supply                                                                                                                                                                                                                                                                                                                                                                                                                                                                                                                                                                                                                                                                                                                                                                                                                                                                                                                                                                                                                                                                                                                                                                                                                                                                                                                                                                                                                                                                                                                                                                                             | No. of poles                        | 4                 |
| ECLASS-6.0 27061801  ECLASS-6.1 27060307  ECLASS-7.0 27060307  ECLASS-8.0 27060307  ECLASS-9.0 27060307  ECLASS-10.1 27060307  ECLASS-11.1 27060307  ECLASS-11.1 27060307  ECLASS-12.0 27060307  ETIM-5.0 EC002599  customs tariff number 85444290  GTIN 4048879678933  Packaging unit 1  Electrical data   Supply                                                                                                                                                                                                                                                                                                                                                                                                                                                                                                                                                                                                                                                                                                                                                                                                                                                                                                                                                                                                                                                                                                                                                                                                                                                                                                                                                                                                                                                                                                                                                                                                                                                                                                                                                                                                             | Degree of protection (EN IEC 60529) | IP20              |
| ECLASS-6.1 27060307 ECLASS-7.0 27060307 ECLASS-8.0 27060307 ECLASS-9.0 27060307 ECLASS-10.1 27060307 ECLASS-11.1 27060307 ECLASS-12.0 27060307 ETIM-5.0 EC002599 customs tariff number 85444290 GTIN 4048879678933 Packaging unit 1  Electrical data   Supply                                                                                                                                                                                                                                                                                                                                                                                                                                                                                                                                                                                                                                                                                                                                                                                                                                                                                                                                                                                                                                                                                                                                                                                                                                                                                                                                                                                                                                                                                                                                                                                                                                                                                                                                                                                                                                                                  | Commercial data                     |                   |
| ECLASS-7.0 27060307 ECLASS-9.0 27060307 ECLASS-10.1 27060307 ECLASS-11.1 27060307 ECLASS-12.0 27060307 ETIM-5.0 EC002599 customs tariff number 85444290 GTIN 4048879678933 Packaging unit 1  Electrical data   Supply                                                                                                                                                                                                                                                                                                                                                                                                                                                                                                                                                                                                                                                                                                                                                                                                                                                                                                                                                                                                                                                                                                                                                                                                                                                                                                                                                                                                                                                                                                                                                                                                                                                                                                                                                                                                                                                                                                          | ECLASS-6.0                          | 27061801          |
| ECLASS-8.0 27060307  ECLASS-9.0 27060307  ECLASS-10.1 27060307  ECLASS-11.1 27060307  ECLASS-12.0 27060307  ETIM-5.0 EC002599  customs tariff number 85444290  GTIN 4048879678933  Packaging unit 1  Electrical data   Supply                                                                                                                                                                                                                                                                                                                                                                                                                                                                                                                                                                                                                                                                                                                                                                                                                                                                                                                                                                                                                                                                                                                                                                                                                                                                                                                                                                                                                                                                                                                                                                                                                                                                                                                                                                                                                                                                                                  | ECLASS-6.1                          | 27060307          |
| ECLASS-9.0       27060307         ECLASS-10.1       27060307         ECLASS-11.1       27060307         ECLASS-12.0       27060307         ETIM-5.0       EC002599         customs tariff number       85444290         GTIN       4048879678933         Packaging unit       1         Electrical data   Supply                                                                                                                                                                                                                                                                                                                                                                                                                                                                                                                                                                                                                                                                                                                                                                                                                                                                                                                                                                                                                                                                                                                                                                                                                                                                                                                                                                                                                                                                                                                                                                                                                                                                                                                                                                                                               | ECLASS-7.0                          | 27060307          |
| ECLASS-10.1       27060307         ECLASS-11.1       27060307         ECLASS-12.0       27060307         ETIM-5.0       EC002599         customs tariff number       85444290         GTIN       4048879678933         Packaging unit       1         Electrical data   Supply                                                                                                                                                                                                                                                                                                                                                                                                                                                                                                                                                                                                                                                                                                                                                                                                                                                                                                                                                                                                                                                                                                                                                                                                                                                                                                                                                                                                                                                                                                                                                                                                                                                                                                                                                                                                                                                 | ECLASS-8.0                          | 27060307          |
| ECLASS-11.1       27060307         ECLASS-12.0       27060307         ETIM-5.0       EC002599         customs tariff number       85444290         GTIN       4048879678933         Packaging unit       1         Electrical data   Supply                                                                                                                                                                                                                                                                                                                                                                                                                                                                                                                                                                                                                                                                                                                                                                                                                                                                                                                                                                                                                                                                                                                                                                                                                                                                                                                                                                                                                                                                                                                                                                                                                                                                                                                                                                                                                                                                                    | ECLASS-9.0                          | 27060307          |
| ECLASS-12.0       27060307         ETIM-5.0       EC002599         customs tariff number       85444290         GTIN       4048879678933         Packaging unit       1         Electrical data   Supply                                                                                                                                                                                                                                                                                                                                                                                                                                                                                                                                                                                                                                                                                                                                                                                                                                                                                                                                                                                                                                                                                                                                                                                                                                                                                                                                                                                                                                                                                                                                                                                                                                                                                                                                                                                                                                                                                                                       | ECLASS-10.1                         | 27060307          |
| ETIM-5.0         EC002599           customs tariff number         85444290           GTIN         4048879678933           Packaging unit         1           Electrical data   Supply                                                                                                                                                                                                                                                                                                                                                                                                                                                                                                                                                                                                                                                                                                                                                                                                                                                                                                                                                                                                                                                                                                                                                                                                                                                                                                                                                                                                                                                                                                                                                                                                                                                                                                                                                                                                                                                                                                                                          | ECLASS-11.1                         | 27060307          |
| customs tariff number         85444290           GTIN         4048879678933           Packaging unit         1           Electrical data   Supply                                                                                                                                                                                                                                                                                                                                                                                                                                                                                                                                                                                                                                                                                                                                                                                                                                                                                                                                                                                                                                                                                                                                                                                                                                                                                                                                                                                                                                                                                                                                                                                                                                                                                                                                                                                                                                                                                                                                                                              | ECLASS-12.0                         | 27060307          |
| GTIN 4048879678933  Packaging unit 1  Electrical data   Supply                                                                                                                                                                                                                                                                                                                                                                                                                                                                                                                                                                                                                                                                                                                                                                                                                                                                                                                                                                                                                                                                                                                                                                                                                                                                                                                                                                                                                                                                                                                                                                                                                                                                                                                                                                                                                                                                                                                                                                                                                                                                 | ETIM-5.0                            | EC002599          |
| Packaging unit 1  Electrical data   Supply                                                                                                                                                                                                                                                                                                                                                                                                                                                                                                                                                                                                                                                                                                                                                                                                                                                                                                                                                                                                                                                                                                                                                                                                                                                                                                                                                                                                                                                                                                                                                                                                                                                                                                                                                                                                                                                                                                                                                                                                                                                                                     | customs tariff number               | 85444290          |
| Electrical data   Supply                                                                                                                                                                                                                                                                                                                                                                                                                                                                                                                                                                                                                                                                                                                                                                                                                                                                                                                                                                                                                                                                                                                                                                                                                                                                                                                                                                                                                                                                                                                                                                                                                                                                                                                                                                                                                                                                                                                                                                                                                                                                                                       | GTIN                                | 4048879678933     |
|                                                                                                                                                                                                                                                                                                                                                                                                                                                                                                                                                                                                                                                                                                                                                                                                                                                                                                                                                                                                                                                                                                                                                                                                                                                                                                                                                                                                                                                                                                                                                                                                                                                                                                                                                                                                                                                                                                                                                                                                                                                                                                                                | Packaging unit                      | 1                 |
| Operating voltage DC max. 60 V                                                                                                                                                                                                                                                                                                                                                                                                                                                                                                                                                                                                                                                                                                                                                                                                                                                                                                                                                                                                                                                                                                                                                                                                                                                                                                                                                                                                                                                                                                                                                                                                                                                                                                                                                                                                                                                                                                                                                                                                                                                                                                 | Electrical data   Supply            |                   |
|                                                                                                                                                                                                                                                                                                                                                                                                                                                                                                                                                                                                                                                                                                                                                                                                                                                                                                                                                                                                                                                                                                                                                                                                                                                                                                                                                                                                                                                                                                                                                                                                                                                                                                                                                                                                                                                                                                                                                                                                                                                                                                                                | Operating voltage DC max.           | 60 V              |

Current operating per contact max. 1,5 A

| ourient operating per contact max.                       | 1,5 A                                                                                                                                                 |
|----------------------------------------------------------|-------------------------------------------------------------------------------------------------------------------------------------------------------|
| Industrial communication                                 |                                                                                                                                                       |
| Transfer parameters                                      | CAT5, Class D (ISO/IEC 11801:2002), (EN 50173-1)                                                                                                      |
| Data transmission rate max.                              | 100 MBit/s                                                                                                                                            |
| Industrial communication   Ethernet func                 | tionality                                                                                                                                             |
| duplex                                                   | Full duplex                                                                                                                                           |
| Diagnostics                                              |                                                                                                                                                       |
|                                                          |                                                                                                                                                       |
| Status indication LED                                    | no                                                                                                                                                    |
| Device protection   Electrical                           |                                                                                                                                                       |
| Pollution Degree                                         | 3                                                                                                                                                     |
| Rated surge voltage                                      | 1 kV                                                                                                                                                  |
| Material group (IEC 60664-1)                             |                                                                                                                                                       |
| Mechanical data                                          |                                                                                                                                                       |
| Contour for corrugated hose                              | without                                                                                                                                               |
| Mechanical data   Material data                          |                                                                                                                                                       |
| Coating locking                                          | Nickeled                                                                                                                                              |
| Material gasket                                          | FKM                                                                                                                                                   |
| Locking material                                         | Zinc die-casting                                                                                                                                      |
| Mechanical data   Mounting data                          |                                                                                                                                                       |
| Mounting method                                          | inserted, screwed, Shaking protection                                                                                                                 |
| Environmental characteristics   Climatic                 |                                                                                                                                                       |
| ·                                                        | -25 °C                                                                                                                                                |
| Operating temperature min.  Operating temperature max.   | 85 °C                                                                                                                                                 |
| Additional condition temperature range                   | depending on cable quality                                                                                                                            |
| Important installation notes                             | asponanty on case quanty                                                                                                                              |
| •                                                        | District the connection by witchis analysis from machinish lands on by the years of adult ties                                                        |
| Note on strain relief                                    | Protect the connectors by suitable measures from mechanical loads, e.g. by the usage of cable ties.                                                   |
| Note on bending radius                                   | <b>Attention:</b> Observe the permissible bending radii when laying cables, as the IP protection class can be endangered by excessive bending forces. |
| Conformity                                               |                                                                                                                                                       |
| Product standard                                         | DIN EN 61076-2-101 (M12)                                                                                                                              |
| Installation   Cable                                     |                                                                                                                                                       |
| wire arrangement                                         | white, yellow, blue, orange                                                                                                                           |
| Cable identification                                     | 851                                                                                                                                                   |
| Jacket Color                                             | black                                                                                                                                                 |
| Type of Certificate                                      | cURus                                                                                                                                                 |
| Amount stranding                                         | 1                                                                                                                                                     |
| Stranding                                                | 4 wires around Core filler twisted                                                                                                                    |
| Cable shielding (type)                                   | copper braid, tinned                                                                                                                                  |
| Cable shielding (coverage)                               | 85 %                                                                                                                                                  |
| Banding                                                  | Fleece, Foil                                                                                                                                          |
| Filler                                                   | yes                                                                                                                                                   |
| wire arrangement                                         | white, yellow, blue, orange                                                                                                                           |
| Cable weigth                                             | 69,3 g/m                                                                                                                                              |
| Material jacket                                          | PUR                                                                                                                                                   |
| Shore hardness jacket                                    | 89 Shore A                                                                                                                                            |
| Freedom from ingredients (jacket)                        | lead-free, cadmium-free, CFC-free, halogen-free, silicone-free                                                                                        |
| Outer-diameter (jacket)                                  | 6,7 mm                                                                                                                                                |
| Tolerance outer diameter (sheath)  Material inner jacket | ± 5 % FRNC                                                                                                                                            |
| iviaterial IIIIei lacket                                 |                                                                                                                                                       |
| Color (inner jacket)                                     | natur                                                                                                                                                 |