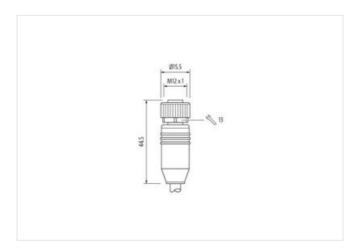

## Illustration

stay connected

Product may differ from Image

| Mounting method   Inserted, screwed                                                                                                                                                                                                                                                                                                                                                                                                                                                                                                                                                                                                                                                                                                                                                                                                                                                                                                                                                                                                                                                                                                                                                                                                                                                                                                                                                                                                                                                                                                                                                                                                                                                                                                                                                                                                                                                                                                                                                                                                                                                                                            | Cable length                        | 7 m               |
|--------------------------------------------------------------------------------------------------------------------------------------------------------------------------------------------------------------------------------------------------------------------------------------------------------------------------------------------------------------------------------------------------------------------------------------------------------------------------------------------------------------------------------------------------------------------------------------------------------------------------------------------------------------------------------------------------------------------------------------------------------------------------------------------------------------------------------------------------------------------------------------------------------------------------------------------------------------------------------------------------------------------------------------------------------------------------------------------------------------------------------------------------------------------------------------------------------------------------------------------------------------------------------------------------------------------------------------------------------------------------------------------------------------------------------------------------------------------------------------------------------------------------------------------------------------------------------------------------------------------------------------------------------------------------------------------------------------------------------------------------------------------------------------------------------------------------------------------------------------------------------------------------------------------------------------------------------------------------------------------------------------------------------------------------------------------------------------------------------------------------------|-------------------------------------|-------------------|
| Mounting method   Inserted, screwed                                                                                                                                                                                                                                                                                                                                                                                                                                                                                                                                                                                                                                                                                                                                                                                                                                                                                                                                                                                                                                                                                                                                                                                                                                                                                                                                                                                                                                                                                                                                                                                                                                                                                                                                                                                                                                                                                                                                                                                                                                                                                            | Side 1                              |                   |
| Family construction form         M12           Thread         M12 x 1           Coding         D           Material         PUR           No. of poles         4           Width across flats         SW13           Degree of protection (EN IEC 60529)         IP67           Side 2           Wounting method         pluggable           Family construction form         RJ45           Material         PUR           No. of poles         4           Degree of protection (EN IEC 60529)         IP20           Commercial data           ECLASS-6.0         27061801           ECLASS-6.1         27060307           ECLASS-7.0         27060307           ECLASS-8.0         27060307           ECLASS-9.0         27060307           ECLASS-10.1         27060307           ECLASS-11.1         27060307           ECLASS-12.0         27060307           ECLASS-12.0         27060307           ECLASS-12.0         27060307           ECLASS-12.0         27060307           ECLASS-12.0         27060307           ECLASS-10.1         4044879678933           Packaging unit         1 </td <td>Tightening torque</td> <td>0,6 Nm</td>                                                                                                                                                                                                                                                                                                                                                                                                                                                                                                                                                                                                                                                                                                                                                                                                                                                                                                                                                                          | Tightening torque                   | 0,6 Nm            |
| Thread M12 x 1  Coding D  Material PUR  No. of poles 4  Width across flats SW13  Degree of protection (EN IEC 60529) IP67  Side 2  Mounting method pluggable Family construction form RJ45  Material PUR  No. of poles 4  Degree of protection (EN IEC 60529) IP67  Side 2  Mounting method pluggable Family construction form RJ45  Material PUR  No. of poles 4  Degree of protection (EN IEC 60529) IP20  Commercial data  ECLASS-6.0 27061801  ECLASS-6.1 27060307  ECLASS-7.0 27060307  ECLASS-8.0 27060307  ECLASS-9.0 27060307  ECLASS-9.0 27060307  ECLASS-11.1 27060307  ECLASS-11.1 27060307  ECLASS-11.1 27060307  ECLASS-12.0 27060307  ECLASS-12. | Mounting method                     | inserted, screwed |
| Coding         D           Material         PUR           No. of poles         4           Width across flats         SW13           Degree of protection (EN IEC 60529)         IP67           Side 2           Mounting method         pluggable           Family construction form         RJ45           Material         PUR           No. of poles         4           Degree of protection (EN IEC 60529)         IP20           Commercial data           ECLASS-6.0         27061801           ECLASS-7.0         27060307           ECLASS-8.0         27060307           ECLASS-9.0         27060307           ECLASS-9.0         27060307           ECLASS-10.1         27060307           ECLASS-11.1         27060307           ECLASS-12.0         27060307           ECLASS-12.0         27060307           ECIASS-12.0         27060307           ECIASS-12.0         27060307           ECITIAS-5.0         EC002599           Countering further         85444290           GTIN         4048879678933           Packaging unit         1                                                                                                                                                                                                                                                                                                                                                                                                                                                                                                                                                                                                                                                                                                                                                                                                                                                                                                                                                                                                                                                                   | Family construction form            | M12               |
| Material         PUR           No. of poles         4           Width across flats         SW13           Degree of protection (EN IEC 60529)         IP67           Side 2           Wound in the pluggable           Family construction form         RJ45           Material         PUR           No. of poles         4           Degree of protection (EN IEC 60529)         IP20           Commercial data           ECLASS-6.0         27061801           ECLASS-6.1         27060307           ECLASS-7.0         27060307           ECLASS-9.0         27060307           ECLASS-9.0         27060307           ECLASS-11.1         27060307           ECLASS-12.0         27060307           ECLASS-15.0         27060307           ECLASS-11.1         27060307           ECLASS-12.0         27060307           ETIM-5.0         EC002599           customs tariff number         85444290           GTIN         4048879678933           Packaging unit         1           Electrical data   Supply                                                                                                                                                                                                                                                                                                                                                                                                                                                                                                                                                                                                                                                                                                                                                                                                                                                                                                                                                                                                                                                                                                             | Thread                              | M12 x 1           |
| No. of poles         4           Width across flats         SW13           Degree of protection (EN IEC 60529)         IP67           Side 2           Mounting method         pluggable           Family construction form         RJ45           Material         PUR           No. of poles         4           Degree of protection (EN IEC 60529)         IP20           Commercial data           ECLASS-6.0         27061801           ECLASS-6.1         27060307           ECLASS-7.0         27060307           ECLASS-8.0         27060307           ECLASS-9.0         27060307           ECLASS-11.1         27060307           ECLASS-12.0         27060307           ECLASS-11.1         27060307           ECLASS-12.0         27060307           ETIM-5.0         EC002599           customs tariff number         85444290           GTIN         4048879678933           Packaging unit         1           Electrical data   Supply                                                                                                                                                                                                                                                                                                                                                                                                                                                                                                                                                                                                                                                                                                                                                                                                                                                                                                                                                                                                                                                                                                                                                                        | Coding                              | D                 |
| Width across flats         SW13           Degree of protection (EN IEC 60529)         IP67           Side 2         Wounting method         pluggable           Family construction form         RJ45           Material         PUR           No. of poles         4           Degree of protection (EN IEC 60529)         IP20           Commercial data         ECLASS-6.0           ECLASS-6.1         27060307           ECLASS-7.0         27060307           ECLASS-8.0         27060307           ECLASS-9.0         27060307           ECLASS-1.1         27060307           ECLASS-11.1         27060307           ECLASS-12.0         27060307           ECLASS-12.0         85444290           GTIN         4048879678933           Packaging unit         1           Electrical data   Supply                                                                                                                                                                                                                                                                                                                                                                                                                                                                                                                                                                                                                                                                                                                                                                                                                                                                                                                                                                                                                                                                                                                                                                                                                                                                                                                    | Material                            | PUR               |
| Degree of protection (EN IEC 60529)         IP67           Side 2         Mounting method         plugable           Family construction form         RJ45           Material         PUR           No. of poles         4           Degree of protection (EN IEC 60529)         IP20           Commercial data           ECLASS-6.0         27061801           ECLASS-6.1         27060307           ECLASS-7.0         27060307           ECLASS-8.0         27060307           ECLASS-9.0         27060307           ECLASS-9.1         27060307           ECLASS-11.1         27060307           ECLASS-11.1         27060307           ECLASS-12.0         27060307           ECLASS-12.0         27060307           ETIM-5.0         EC002599           customs tariff number         85444290           GTIN         4048879678933           Packaging unit         1           Electrical data   Supply                                                                                                                                                                                                                                                                                                                                                                                                                                                                                                                                                                                                                                                                                                                                                                                                                                                                                                                                                                                                                                                                                                                                                                                                                | No. of poles                        | 4                 |
| Side 2           Mounting method         pluggable           Family construction form         RJ45           Material         PUR           No. of poles         4           Degree of protection (EN IEC 60529)         IP20           Commercial data           ECLASS-6.0         27061801           ECLASS-6.1         27060307           ECLASS-7.0         27060307           ECLASS-8.0         27060307           ECLASS-9.0         27060307           ECLASS-9.1.1         27060307           ECLASS-10.1         27060307           ECLASS-11.1         27060307           ECLASS-12.0         27060307           ECLASS-12.0         27060307           ETIM-5.0         EC002599           customs tariff number         85444290           GTIN         4048879678933           Packaging unit         1           Electrical data   Supply                                                                                                                                                                                                                                                                                                                                                                                                                                                                                                                                                                                                                                                                                                                                                                                                                                                                                                                                                                                                                                                                                                                                                                                                                                                                      | Width across flats                  | SW13              |
| Mounting method         pluggable           Family construction form         RJ45           Material         PUR           No. of poles         4           Degree of protection (EN IEC 60529)         IP20           Commercial data           ECLASS-6.0         27061801           ECLASS-6.1         27060307           ECLASS-7.0         27060307           ECLASS-8.0         27060307           ECLASS-9.0         27060307           ECLASS-10.1         27060307           ECLASS-11.1         27060307           ECLASS-12.0         27060307           ETIM-5.0         EC002599           customs tariff number         85444290           GTIN         4048879678933           Packaging unit         1           Electrical data   Supply                                                                                                                                                                                                                                                                                                                                                                                                                                                                                                                                                                                                                                                                                                                                                                                                                                                                                                                                                                                                                                                                                                                                                                                                                                                                                                                                                                      | Degree of protection (EN IEC 60529) | IP67              |
| Family construction form         RJ45           Material         PUR           No. of poles         4           Degree of protection (EN IEC 60529)         IP20           Commercial data           ECLASS-6.0         27061801           ECLASS-6.1         27060307           ECLASS-7.0         27060307           ECLASS-8.0         27060307           ECLASS-9.0         27060307           ECLASS-10.1         27060307           ECLASS-11.1         27060307           ECLASS-12.0         27060307           ECIASS-12.0         27060307           ETIM-5.0         EC002599           customs tariff number         85444290           GTIN         4048879678933           Packaging unit         1           Electrical data   Supply                                                                                                                                                                                                                                                                                                                                                                                                                                                                                                                                                                                                                                                                                                                                                                                                                                                                                                                                                                                                                                                                                                                                                                                                                                                                                                                                                                           | Side 2                              |                   |
| Material         PUR           No. of poles         4           Degree of protection (EN IEC 60529)         IP20           Commercial data           ECLASS-6.0         27061801           ECLASS-6.1         27060307           ECLASS-7.0         27060307           ECLASS-8.0         27060307           ECLASS-9.0         27060307           ECLASS-10.1         27060307           ECLASS-11.1         27060307           ECLASS-12.0         27060307           ETIM-5.0         EC002599           customs tariff number         85444290           GTIN         4048879678933           Packaging unit         1           Electrical data   Supply                                                                                                                                                                                                                                                                                                                                                                                                                                                                                                                                                                                                                                                                                                                                                                                                                                                                                                                                                                                                                                                                                                                                                                                                                                                                                                                                                                                                                                                                  | Mounting method                     | pluggable         |
| No. of poles 4 Degree of protection (EN IEC 60529) IP20  Commercial data  ECLASS-6.0 27061801  ECLASS-6.1 27060307  ECLASS-7.0 27060307  ECLASS-8.0 27060307  ECLASS-9.0 27060307  ECLASS-9.0 27060307  ECLASS-10.1 27060307  ECLASS-11.1 27060307  ECLASS-11.1 27060307  ECLASS-11.1 27060307  ECLASS-11.1 27060307  ECLASS-11.0 27060307  ECLASS-11.1 1 27 | Family construction form            | RJ45              |
| Degree of protection (EN IEC 60529)         IP20           Commercial data           ECLASS-6.0         27061801           ECLASS-6.1         27060307           ECLASS-7.0         27060307           ECLASS-8.0         27060307           ECLASS-9.0         27060307           ECLASS-10.1         27060307           ECLASS-11.1         27060307           ECLASS-12.0         27060307           ETIM-5.0         EC002599           customs tariff number         85444290           GTIN         4048879678933           Packaging unit         1           Electrical data   Supply                                                                                                                                                                                                                                                                                                                                                                                                                                                                                                                                                                                                                                                                                                                                                                                                                                                                                                                                                                                                                                                                                                                                                                                                                                                                                                                                                                                                                                                                                                                                  | Material                            | PUR               |
| Commercial data           ECLASS-6.0         27061801           ECLASS-6.1         27060307           ECLASS-7.0         27060307           ECLASS-8.0         27060307           ECLASS-9.0         27060307           ECLASS-10.1         27060307           ECLASS-11.1         27060307           ECLASS-12.0         27060307           ETIM-5.0         EC002599           customs tariff number         85444290           GTIN         4048879678933           Packaging unit         1           Electrical data   Supply                                                                                                                                                                                                                                                                                                                                                                                                                                                                                                                                                                                                                                                                                                                                                                                                                                                                                                                                                                                                                                                                                                                                                                                                                                                                                                                                                                                                                                                                                                                                                                                             | No. of poles                        | 4                 |
| ECLASS-6.0 27061801  ECLASS-6.1 27060307  ECLASS-7.0 27060307  ECLASS-8.0 27060307  ECLASS-9.0 27060307  ECLASS-10.1 27060307  ECLASS-11.1 27060307  ECLASS-11.1 27060307  ECLASS-12.0 27060307  ETIM-5.0 EC002599  customs tariff number 85444290  GTIN 4048879678933  Packaging unit 1  Electrical data   Supply                                                                                                                                                                                                                                                                                                                                                                                                                                                                                                                                                                                                                                                                                                                                                                                                                                                                                                                                                                                                                                                                                                                                                                                                                                                                                                                                                                                                                                                                                                                                                                                                                                                                                                                                                                                                             | Degree of protection (EN IEC 60529) | IP20              |
| ECLASS-6.1 27060307 ECLASS-7.0 27060307 ECLASS-8.0 27060307 ECLASS-9.0 27060307 ECLASS-10.1 27060307 ECLASS-11.1 27060307 ECLASS-12.0 27060307 ETIM-5.0 EC002599 customs tariff number 85444290 GTIN 4048879678933 Packaging unit 1  Electrical data   Supply                                                                                                                                                                                                                                                                                                                                                                                                                                                                                                                                                                                                                                                                                                                                                                                                                                                                                                                                                                                                                                                                                                                                                                                                                                                                                                                                                                                                                                                                                                                                                                                                                                                                                                                                                                                                                                                                  | Commercial data                     |                   |
| ECLASS-7.0 27060307 ECLASS-9.0 27060307 ECLASS-10.1 27060307 ECLASS-11.1 27060307 ECLASS-12.0 27060307 ETIM-5.0 EC002599 customs tariff number 85444290 GTIN 4048879678933 Packaging unit 1  Electrical data   Supply                                                                                                                                                                                                                                                                                                                                                                                                                                                                                                                                                                                                                                                                                                                                                                                                                                                                                                                                                                                                                                                                                                                                                                                                                                                                                                                                                                                                                                                                                                                                                                                                                                                                                                                                                                                                                                                                                                          | ECLASS-6.0                          | 27061801          |
| ECLASS-8.0 27060307  ECLASS-9.0 27060307  ECLASS-10.1 27060307  ECLASS-11.1 27060307  ECLASS-12.0 27060307  ETIM-5.0 EC002599  customs tariff number 85444290  GTIN 4048879678933  Packaging unit 1  Electrical data   Supply                                                                                                                                                                                                                                                                                                                                                                                                                                                                                                                                                                                                                                                                                                                                                                                                                                                                                                                                                                                                                                                                                                                                                                                                                                                                                                                                                                                                                                                                                                                                                                                                                                                                                                                                                                                                                                                                                                  | ECLASS-6.1                          | 27060307          |
| ECLASS-9.0       27060307         ECLASS-10.1       27060307         ECLASS-11.1       27060307         ECLASS-12.0       27060307         ETIM-5.0       EC002599         customs tariff number       85444290         GTIN       4048879678933         Packaging unit       1         Electrical data   Supply                                                                                                                                                                                                                                                                                                                                                                                                                                                                                                                                                                                                                                                                                                                                                                                                                                                                                                                                                                                                                                                                                                                                                                                                                                                                                                                                                                                                                                                                                                                                                                                                                                                                                                                                                                                                               | ECLASS-7.0                          | 27060307          |
| ECLASS-10.1       27060307         ECLASS-11.1       27060307         ECLASS-12.0       27060307         ETIM-5.0       EC002599         customs tariff number       85444290         GTIN       4048879678933         Packaging unit       1         Electrical data   Supply                                                                                                                                                                                                                                                                                                                                                                                                                                                                                                                                                                                                                                                                                                                                                                                                                                                                                                                                                                                                                                                                                                                                                                                                                                                                                                                                                                                                                                                                                                                                                                                                                                                                                                                                                                                                                                                 | ECLASS-8.0                          | 27060307          |
| ECLASS-11.1       27060307         ECLASS-12.0       27060307         ETIM-5.0       EC002599         customs tariff number       85444290         GTIN       4048879678933         Packaging unit       1         Electrical data   Supply                                                                                                                                                                                                                                                                                                                                                                                                                                                                                                                                                                                                                                                                                                                                                                                                                                                                                                                                                                                                                                                                                                                                                                                                                                                                                                                                                                                                                                                                                                                                                                                                                                                                                                                                                                                                                                                                                    | ECLASS-9.0                          | 27060307          |
| ECLASS-12.0       27060307         ETIM-5.0       EC002599         customs tariff number       85444290         GTIN       4048879678933         Packaging unit       1         Electrical data   Supply                                                                                                                                                                                                                                                                                                                                                                                                                                                                                                                                                                                                                                                                                                                                                                                                                                                                                                                                                                                                                                                                                                                                                                                                                                                                                                                                                                                                                                                                                                                                                                                                                                                                                                                                                                                                                                                                                                                       | ECLASS-10.1                         | 27060307          |
| ETIM-5.0         EC002599           customs tariff number         85444290           GTIN         4048879678933           Packaging unit         1           Electrical data   Supply                                                                                                                                                                                                                                                                                                                                                                                                                                                                                                                                                                                                                                                                                                                                                                                                                                                                                                                                                                                                                                                                                                                                                                                                                                                                                                                                                                                                                                                                                                                                                                                                                                                                                                                                                                                                                                                                                                                                          | ECLASS-11.1                         | 27060307          |
| customs tariff number         85444290           GTIN         4048879678933           Packaging unit         1           Electrical data   Supply                                                                                                                                                                                                                                                                                                                                                                                                                                                                                                                                                                                                                                                                                                                                                                                                                                                                                                                                                                                                                                                                                                                                                                                                                                                                                                                                                                                                                                                                                                                                                                                                                                                                                                                                                                                                                                                                                                                                                                              | ECLASS-12.0                         | 27060307          |
| GTIN 4048879678933  Packaging unit 1  Electrical data   Supply                                                                                                                                                                                                                                                                                                                                                                                                                                                                                                                                                                                                                                                                                                                                                                                                                                                                                                                                                                                                                                                                                                                                                                                                                                                                                                                                                                                                                                                                                                                                                                                                                                                                                                                                                                                                                                                                                                                                                                                                                                                                 | ETIM-5.0                            | EC002599          |
| Packaging unit 1  Electrical data   Supply                                                                                                                                                                                                                                                                                                                                                                                                                                                                                                                                                                                                                                                                                                                                                                                                                                                                                                                                                                                                                                                                                                                                                                                                                                                                                                                                                                                                                                                                                                                                                                                                                                                                                                                                                                                                                                                                                                                                                                                                                                                                                     | customs tariff number               | 85444290          |
| Electrical data   Supply                                                                                                                                                                                                                                                                                                                                                                                                                                                                                                                                                                                                                                                                                                                                                                                                                                                                                                                                                                                                                                                                                                                                                                                                                                                                                                                                                                                                                                                                                                                                                                                                                                                                                                                                                                                                                                                                                                                                                                                                                                                                                                       | GTIN                                | 4048879678933     |
|                                                                                                                                                                                                                                                                                                                                                                                                                                                                                                                                                                                                                                                                                                                                                                                                                                                                                                                                                                                                                                                                                                                                                                                                                                                                                                                                                                                                                                                                                                                                                                                                                                                                                                                                                                                                                                                                                                                                                                                                                                                                                                                                | Packaging unit                      | 1                 |
| Operating voltage DC max. 60 V                                                                                                                                                                                                                                                                                                                                                                                                                                                                                                                                                                                                                                                                                                                                                                                                                                                                                                                                                                                                                                                                                                                                                                                                                                                                                                                                                                                                                                                                                                                                                                                                                                                                                                                                                                                                                                                                                                                                                                                                                                                                                                 | Electrical data   Supply            |                   |
|                                                                                                                                                                                                                                                                                                                                                                                                                                                                                                                                                                                                                                                                                                                                                                                                                                                                                                                                                                                                                                                                                                                                                                                                                                                                                                                                                                                                                                                                                                                                                                                                                                                                                                                                                                                                                                                                                                                                                                                                                                                                                                                                | Operating voltage DC max.           | 60 V              |