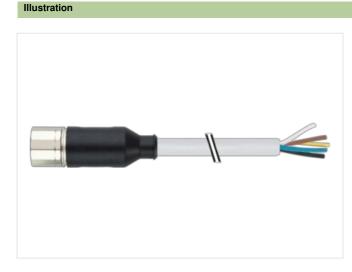

## M23 female 0° with cable

PUR 16x0.5+3x1.0 gy UL/CSA+drag ch. 10m

Female straight M23, 19-pole 19-pole used for 8-way distribution boxes, 5-pole Further cable lengths on request. Plastic housings with good resistance against chemicals and oils. The resistance to aggressive media should be individually tested for your application. Further details on request. 7.5 A (1.0 mm<sup>2</sup>); 3.5 A (0.5 mm<sup>2</sup>)

Product may differ from Image

Cable length

10 m