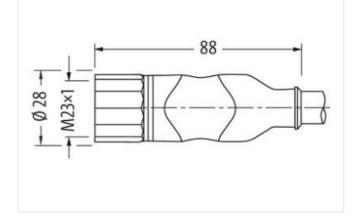

| Tightening torque                                        | 2 Nm                                                                                                                                                                                     |
|----------------------------------------------------------|------------------------------------------------------------------------------------------------------------------------------------------------------------------------------------------|
| Mounting method                                          | inserted, screwed                                                                                                                                                                        |
| Family construction form                                 | M23                                                                                                                                                                                      |
| Thread                                                   | M23 x 1                                                                                                                                                                                  |
| Material                                                 | PUR                                                                                                                                                                                      |
| No. of poles                                             | 19                                                                                                                                                                                       |
| Width across flats                                       | SW27                                                                                                                                                                                     |
| Degree of protection (EN IEC 60529)                      | IP65, IP67                                                                                                                                                                               |
| Commercial data                                          |                                                                                                                                                                                          |
| ECLASS-6.0                                               | 27279218                                                                                                                                                                                 |
| ECLASS-7.0                                               | 27279218                                                                                                                                                                                 |
| ECLASS-8.0                                               | 27279218                                                                                                                                                                                 |
| ECLASS-9.0                                               | 27060311                                                                                                                                                                                 |
| ECLASS-10.1                                              | 27060311                                                                                                                                                                                 |
| ECLASS-11.1                                              | 27060311                                                                                                                                                                                 |
| ECLASS-12.0                                              | 27060311                                                                                                                                                                                 |
| ETIM-5.0                                                 | EC001855                                                                                                                                                                                 |
| customs tariff number                                    | 85444290                                                                                                                                                                                 |
| GTIN                                                     | 4048879188012                                                                                                                                                                            |
| Packaging unit                                           | 1                                                                                                                                                                                        |
| Electrical data   Supply                                 |                                                                                                                                                                                          |
| Operating voltage AC max.                                | 125 V                                                                                                                                                                                    |
| Operating voltage DC max.                                | 125 V                                                                                                                                                                                    |
| Current operating per contact max.                       | 7,5 A                                                                                                                                                                                    |
|                                                          | 7,5 A                                                                                                                                                                                    |
| Installation   Connection                                |                                                                                                                                                                                          |
| Mounting set                                             | M23 x 1                                                                                                                                                                                  |
| Device protection   Electrical                           |                                                                                                                                                                                          |
| Additional condition protection degree                   | inserted, screwed                                                                                                                                                                        |
| Pollution Degree                                         | 3                                                                                                                                                                                        |
| Rated surge voltage                                      | 2 kV                                                                                                                                                                                     |
| Material group (IEC 60664-1)                             | 1                                                                                                                                                                                        |
| Mechanical data   Material data                          |                                                                                                                                                                                          |
| Coating locking                                          | nickel plated                                                                                                                                                                            |
| Coating of fitting                                       | nickel plated                                                                                                                                                                            |
| Locking material                                         | Brass                                                                                                                                                                                    |
| Material screw connection                                | Brass                                                                                                                                                                                    |
| Mechanical data   Mounting data                          |                                                                                                                                                                                          |
| Mounting method                                          | inserted. screwed                                                                                                                                                                        |
| Environmental characteristics   Climatic                 | inserteu, scieweu                                                                                                                                                                        |
| · · · ·                                                  | -25 ℃                                                                                                                                                                                    |
| Operating temperature min.<br>Operating temperature max. | -25 °C                                                                                                                                                                                   |
| Additional condition temperature range                   | depending on cable quality                                                                                                                                                               |
|                                                          |                                                                                                                                                                                          |
| Important installation notes                             |                                                                                                                                                                                          |
| Note on strain relief                                    | Protect the connectors by suitable measures from mechanical loads, e.g. by the usage of cable ties.                                                                                      |
| Note on bending radius                                   | Attention: Observe the permissible bending radii when laying cables, as the IP protection class can be<br>endangered by excessive bending forces.                                        |
| Installation   Cable                                     |                                                                                                                                                                                          |
| wire arrangement                                         | gray-pink, brown-green, yellow, green-white, green, red-blue, white, (brown-gray, black, gray-white, red, brown-<br>yellow, pink, yellow-white, gray, blue, brown, green-yellow, violet) |
| Cable identification                                     | 452                                                                                                                                                                                      |
| Jacket Color                                             | gray                                                                                                                                                                                     |
| wire arrangement<br>Cable identification                 | yellow, pink, yellow-white, gray, blue, brown, green-yellow, violet)<br>452<br>gray                                                                                                      |