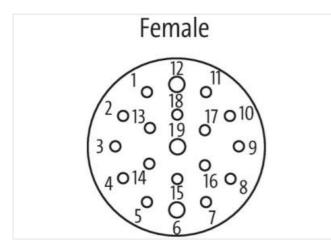

## Link to Product

| 15 > | white                                                                                                                                                                                                                                                                                                                                                                                                                                                                                                                                                                                                                                                                                                                                                                                                                                                                                                                                                                                                                                                                                                                                                                                                                                                                                                                                                                                                                                                                                                                                                                                                                                                                                                                                                                                                                                                                                                                                                                                                                                                                                                                          |
|------|--------------------------------------------------------------------------------------------------------------------------------------------------------------------------------------------------------------------------------------------------------------------------------------------------------------------------------------------------------------------------------------------------------------------------------------------------------------------------------------------------------------------------------------------------------------------------------------------------------------------------------------------------------------------------------------------------------------------------------------------------------------------------------------------------------------------------------------------------------------------------------------------------------------------------------------------------------------------------------------------------------------------------------------------------------------------------------------------------------------------------------------------------------------------------------------------------------------------------------------------------------------------------------------------------------------------------------------------------------------------------------------------------------------------------------------------------------------------------------------------------------------------------------------------------------------------------------------------------------------------------------------------------------------------------------------------------------------------------------------------------------------------------------------------------------------------------------------------------------------------------------------------------------------------------------------------------------------------------------------------------------------------------------------------------------------------------------------------------------------------------------|
| 7.2  | gray/pink                                                                                                                                                                                                                                                                                                                                                                                                                                                                                                                                                                                                                                                                                                                                                                                                                                                                                                                                                                                                                                                                                                                                                                                                                                                                                                                                                                                                                                                                                                                                                                                                                                                                                                                                                                                                                                                                                                                                                                                                                                                                                                                      |
|      | i green                                                                                                                                                                                                                                                                                                                                                                                                                                                                                                                                                                                                                                                                                                                                                                                                                                                                                                                                                                                                                                                                                                                                                                                                                                                                                                                                                                                                                                                                                                                                                                                                                                                                                                                                                                                                                                                                                                                                                                                                                                                                                                                        |
| 5 >  | red/blue                                                                                                                                                                                                                                                                                                                                                                                                                                                                                                                                                                                                                                                                                                                                                                                                                                                                                                                                                                                                                                                                                                                                                                                                                                                                                                                                                                                                                                                                                                                                                                                                                                                                                                                                                                                                                                                                                                                                                                                                                                                                                                                       |
| 4 >  | yellow                                                                                                                                                                                                                                                                                                                                                                                                                                                                                                                                                                                                                                                                                                                                                                                                                                                                                                                                                                                                                                                                                                                                                                                                                                                                                                                                                                                                                                                                                                                                                                                                                                                                                                                                                                                                                                                                                                                                                                                                                                                                                                                         |
| 16 > | white/green                                                                                                                                                                                                                                                                                                                                                                                                                                                                                                                                                                                                                                                                                                                                                                                                                                                                                                                                                                                                                                                                                                                                                                                                                                                                                                                                                                                                                                                                                                                                                                                                                                                                                                                                                                                                                                                                                                                                                                                                                                                                                                                    |
| 8 >  | gray                                                                                                                                                                                                                                                                                                                                                                                                                                                                                                                                                                                                                                                                                                                                                                                                                                                                                                                                                                                                                                                                                                                                                                                                                                                                                                                                                                                                                                                                                                                                                                                                                                                                                                                                                                                                                                                                                                                                                                                                                                                                                                                           |
| 3 >  | i brown/green                                                                                                                                                                                                                                                                                                                                                                                                                                                                                                                                                                                                                                                                                                                                                                                                                                                                                                                                                                                                                                                                                                                                                                                                                                                                                                                                                                                                                                                                                                                                                                                                                                                                                                                                                                                                                                                                                                                                                                                                                                                                                                                  |
| 14 > | pink                                                                                                                                                                                                                                                                                                                                                                                                                                                                                                                                                                                                                                                                                                                                                                                                                                                                                                                                                                                                                                                                                                                                                                                                                                                                                                                                                                                                                                                                                                                                                                                                                                                                                                                                                                                                                                                                                                                                                                                                                                                                                                                           |
| 17 > | white/yellow                                                                                                                                                                                                                                                                                                                                                                                                                                                                                                                                                                                                                                                                                                                                                                                                                                                                                                                                                                                                                                                                                                                                                                                                                                                                                                                                                                                                                                                                                                                                                                                                                                                                                                                                                                                                                                                                                                                                                                                                                                                                                                                   |
| 9 >  | red                                                                                                                                                                                                                                                                                                                                                                                                                                                                                                                                                                                                                                                                                                                                                                                                                                                                                                                                                                                                                                                                                                                                                                                                                                                                                                                                                                                                                                                                                                                                                                                                                                                                                                                                                                                                                                                                                                                                                                                                                                                                                                                            |
| 2 >  | i yellow/brown                                                                                                                                                                                                                                                                                                                                                                                                                                                                                                                                                                                                                                                                                                                                                                                                                                                                                                                                                                                                                                                                                                                                                                                                                                                                                                                                                                                                                                                                                                                                                                                                                                                                                                                                                                                                                                                                                                                                                                                                                                                                                                                 |
| 13 > | l black                                                                                                                                                                                                                                                                                                                                                                                                                                                                                                                                                                                                                                                                                                                                                                                                                                                                                                                                                                                                                                                                                                                                                                                                                                                                                                                                                                                                                                                                                                                                                                                                                                                                                                                                                                                                                                                                                                                                                                                                                                                                                                                        |
| 11 > | Contraction of the Contraction o |
| 10 > | white/gray<br>violet                                                                                                                                                                                                                                                                                                                                                                                                                                                                                                                                                                                                                                                                                                                                                                                                                                                                                                                                                                                                                                                                                                                                                                                                                                                                                                                                                                                                                                                                                                                                                                                                                                                                                                                                                                                                                                                                                                                                                                                                                                                                                                           |
| 1 >  | gray/brown                                                                                                                                                                                                                                                                                                                                                                                                                                                                                                                                                                                                                                                                                                                                                                                                                                                                                                                                                                                                                                                                                                                                                                                                                                                                                                                                                                                                                                                                                                                                                                                                                                                                                                                                                                                                                                                                                                                                                                                                                                                                                                                     |
| 18 > | i brown 10mm <sup>2</sup>                                                                                                                                                                                                                                                                                                                                                                                                                                                                                                                                                                                                                                                                                                                                                                                                                                                                                                                                                                                                                                                                                                                                                                                                                                                                                                                                                                                                                                                                                                                                                                                                                                                                                                                                                                                                                                                                                                                                                                                                                                                                                                      |
| 19 > |                                                                                                                                                                                                                                                                                                                                                                                                                                                                                                                                                                                                                                                                                                                                                                                                                                                                                                                                                                                                                                                                                                                                                                                                                                                                                                                                                                                                                                                                                                                                                                                                                                                                                                                                                                                                                                                                                                                                                                                                                                                                                                                                |
| 6 >  | blue 1,0mm <sup>2</sup>                                                                                                                                                                                                                                                                                                                                                                                                                                                                                                                                                                                                                                                                                                                                                                                                                                                                                                                                                                                                                                                                                                                                                                                                                                                                                                                                                                                                                                                                                                                                                                                                                                                                                                                                                                                                                                                                                                                                                                                                                                                                                                        |
| 12 > | green/yellow 1.0mm                                                                                                                                                                                                                                                                                                                                                                                                                                                                                                                                                                                                                                                                                                                                                                                                                                                                                                                                                                                                                                                                                                                                                                                                                                                                                                                                                                                                                                                                                                                                                                                                                                                                                                                                                                                                                                                                                                                                                                                                                                                                                                             |

| Tightening torque                                        | 2 Nm                                                                                                                                                                                     |
|----------------------------------------------------------|------------------------------------------------------------------------------------------------------------------------------------------------------------------------------------------|
| Mounting method                                          | inserted, screwed                                                                                                                                                                        |
| Family construction form                                 | M23                                                                                                                                                                                      |
| Thread                                                   | M23 x 1                                                                                                                                                                                  |
| Material                                                 | PUR                                                                                                                                                                                      |
| No. of poles                                             | 19                                                                                                                                                                                       |
| Width across flats                                       | SW27                                                                                                                                                                                     |
| Degree of protection (EN IEC 60529)                      | IP65, IP67                                                                                                                                                                               |
| Commercial data                                          |                                                                                                                                                                                          |
| ECLASS-6.0                                               | 27279218                                                                                                                                                                                 |
| ECLASS-7.0                                               | 27279218                                                                                                                                                                                 |
| ECLASS-8.0                                               | 27279218                                                                                                                                                                                 |
| ECLASS-9.0                                               | 27060311                                                                                                                                                                                 |
| ECLASS-10.1                                              | 27060311                                                                                                                                                                                 |
| ECLASS-11.1                                              | 27060311                                                                                                                                                                                 |
| ECLASS-12.0                                              | 27060311                                                                                                                                                                                 |
| ETIM-5.0                                                 | EC001855                                                                                                                                                                                 |
| customs tariff number                                    | 85444290                                                                                                                                                                                 |
| GTIN                                                     | 4048879188012                                                                                                                                                                            |
| Packaging unit                                           | 1                                                                                                                                                                                        |
| Electrical data   Supply                                 |                                                                                                                                                                                          |
| Operating voltage AC max.                                | 125 V                                                                                                                                                                                    |
| Operating voltage DC max.                                | 125 V                                                                                                                                                                                    |
| Current operating per contact max.                       | 7,5 A                                                                                                                                                                                    |
|                                                          | 7,5 A                                                                                                                                                                                    |
| Installation   Connection                                |                                                                                                                                                                                          |
| Mounting set                                             | M23 x 1                                                                                                                                                                                  |
| Device protection   Electrical                           |                                                                                                                                                                                          |
| Additional condition protection degree                   | inserted, screwed                                                                                                                                                                        |
| Pollution Degree                                         | 3                                                                                                                                                                                        |
| Rated surge voltage                                      | 2 kV                                                                                                                                                                                     |
| Material group (IEC 60664-1)                             | 1                                                                                                                                                                                        |
| Mechanical data   Material data                          |                                                                                                                                                                                          |
| Coating locking                                          | nickel plated                                                                                                                                                                            |
| Coating of fitting                                       | nickel plated                                                                                                                                                                            |
| Locking material                                         | Brass                                                                                                                                                                                    |
| Material screw connection                                | Brass                                                                                                                                                                                    |
| Mechanical data   Mounting data                          |                                                                                                                                                                                          |
| Mounting method                                          | inserted. screwed                                                                                                                                                                        |
| Environmental characteristics   Climatic                 | inserteu, scieweu                                                                                                                                                                        |
| · · · ·                                                  | -25 ℃                                                                                                                                                                                    |
| Operating temperature min.<br>Operating temperature max. | -25 °C                                                                                                                                                                                   |
| Additional condition temperature range                   | depending on cable quality                                                                                                                                                               |
|                                                          |                                                                                                                                                                                          |
| Important installation notes                             |                                                                                                                                                                                          |
| Note on strain relief                                    | Protect the connectors by suitable measures from mechanical loads, e.g. by the usage of cable ties.                                                                                      |
| Note on bending radius                                   | Attention: Observe the permissible bending radii when laying cables, as the IP protection class can be<br>endangered by excessive bending forces.                                        |
| Installation   Cable                                     |                                                                                                                                                                                          |
| wire arrangement                                         | gray-pink, brown-green, yellow, green-white, green, red-blue, white, (brown-gray, black, gray-white, red, brown-<br>yellow, pink, yellow-white, gray, blue, brown, green-yellow, violet) |
| Cable identification                                     | 452                                                                                                                                                                                      |
| Jacket Color                                             | gray                                                                                                                                                                                     |
| wire arrangement<br>Cable identification                 | yellow, pink, yellow-white, gray, blue, brown, green-yellow, violet)<br>452<br>gray                                                                                                      |