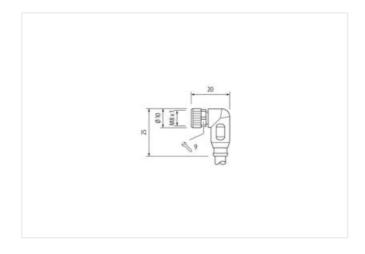

## Illustration

Product may differ from Image

Cable length

5 m

Side 1

Tightening torque

0,4 Nm

The information in this Product-PDF has been compiled with the utmost care.