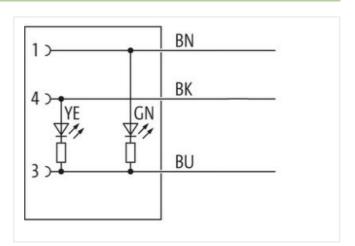

## M8 female 90° A-cod. with cable LED

PUR 3x0.34 bk UL/CSA+drag ch. 5m

Female 90° M8, 3-pole 2× LED (PNP)

Art-No. 7005 - M8 Lite - (plastic hexagonal screw) on request

Plastic housings with good resistance against chemicals and oils.