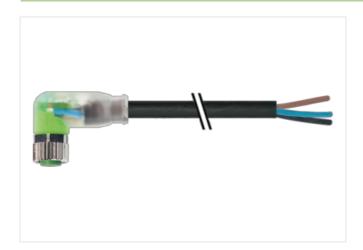

## M8 female 90° A-cod. with cable LED

PUR 3x0.34 bk UL/CSA+drag ch. 5m

Female 90° M8, 3-pole 2× LED (PNP)

Art-No. 7005 - M8 Lite - (plastic hexagonal screw) on request

Plastic housings with good resistance against chemicals and oils.

## Illustration

Product may differ from Image

Cable length

5 m

Side 1

Tightening torque

0,4 Nm

The information in this Product-PDF has been compiled with the utmost care.