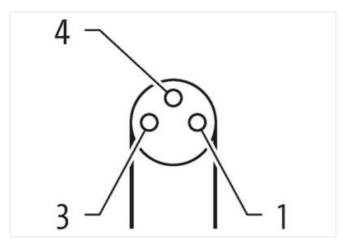

## M8 female 90° A-cod. with cable LED

PUR 3x0.34 bk UL/CSA+drag ch. 5m

Female 90° M8, 3-pole 2× LED (PNP)

Art-No. 7005 - M8 Lite - (plastic hexagonal screw) on request

Plastic housings with good resistance against chemicals and oils.